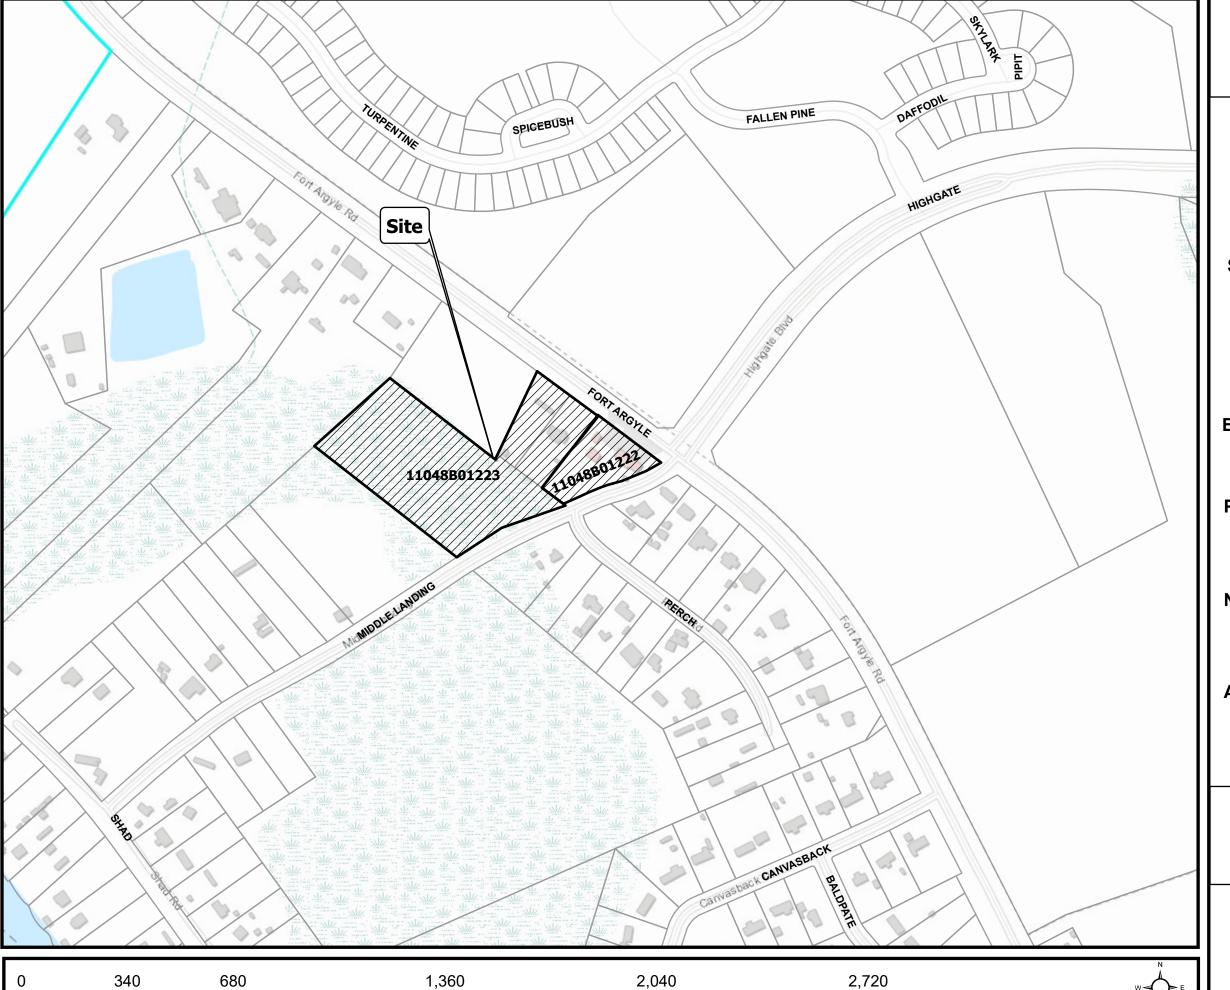

## **Aerial Map**

File No.:

24-002255-ZA

**Subject Property:** 

2505 Ft. Argyle Rd. (PIN 11048B01022)

2521 Ft. Argyle Rd. (PIN 11048B01023)

**Existing Zoning Districts:** 

B-N (Neighborhood Business)

**Proposed Zoning Districts:** 

B-N-CO (Neighborhood Business-County)

Neighborhood

N/A

**Aldermanic District:** 

N/A

Parcel Requesting Zoning

Map Design: N.Fatema| 6/3/2024

The information on the map is intended to be used for reference ONLY. While this map is believed to be correct based on available data, no guarantee may be made as to its absolute accuracy.