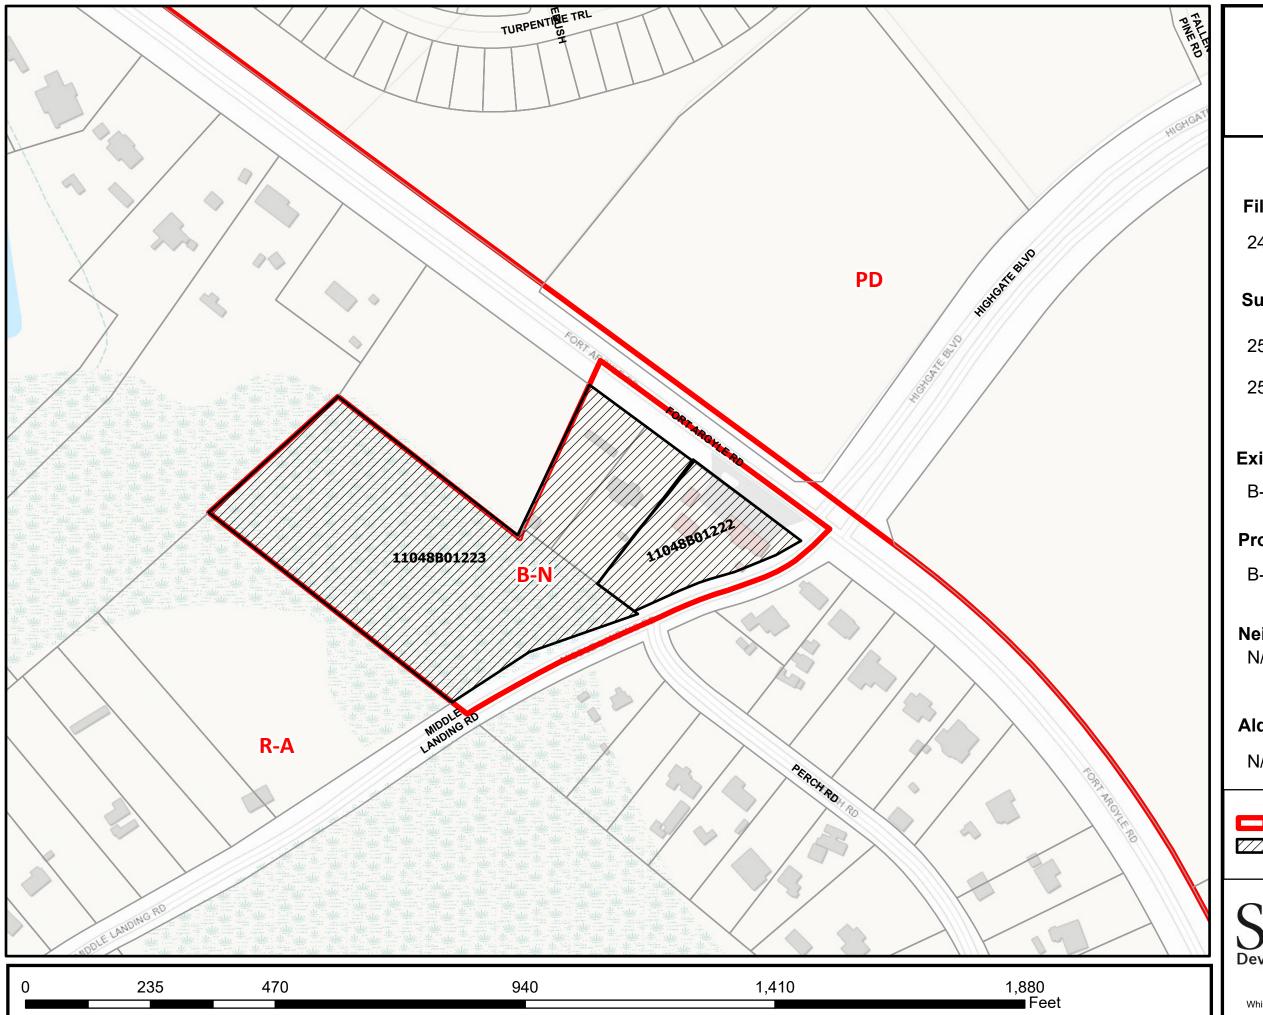

### ZONING **MAP**

File No.:

24-002255-ZA

**Subject Property:** 

2505 Ft. Argyle Rd. (PIN 11048B01022)

2521 Ft. Argyle Rd. (PIN 11048B01023)

**Existing Zoning Districts:** 

B-N (Neighborhood Business)

**Proposed Zoning Districts:** 

B-N-CO (Neighborhood Business-County)

Neighborhood

N/A

**Aldermanic District:** 

N/A

The information on the map is intended to be used for reference ONLY. While this map is believed to be correct based on available data, no guarantee may