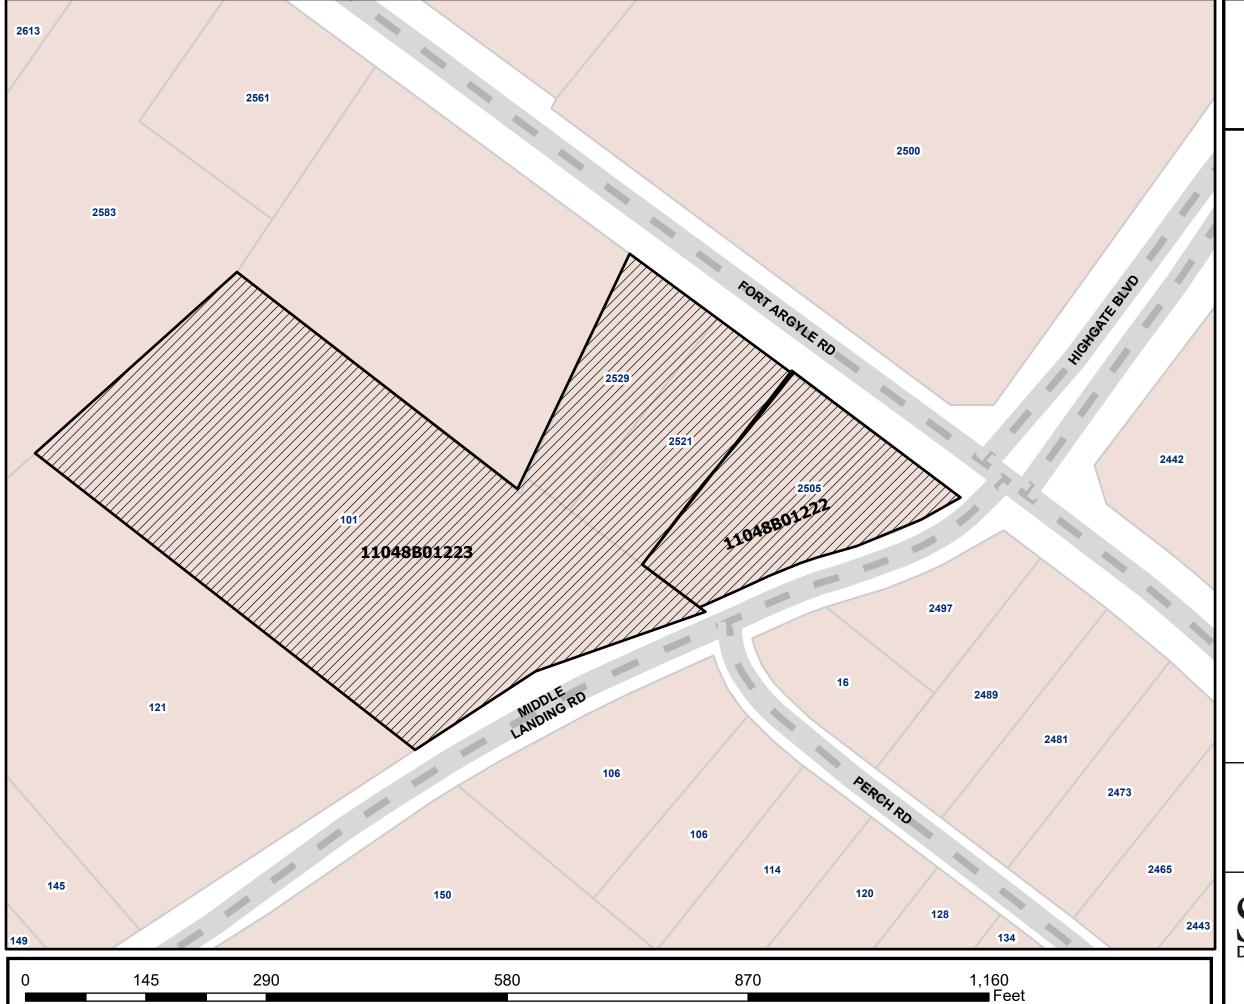

### TAX MAP

File No.:

24-002255-ZA

**Subject Property:** 

2505 Ft. Argyle Rd. (PIN 11048B01022)

2521 Ft. Argyle Rd. (PIN 11048B01023)

**Existing Zoning Districts:** 

B-N (Neighborhood Business)

**Proposed Zoning Districts:** 

B-N-CO (Neighborhood Business-County)

Neighborhood

N/A

**Aldermanic District:** 

N/A

Parcel Requesting Zoning

Map Design: N.Fatema| 6/3/2024

The information on the map is intended to be used for reference ONLY. While this map is believed to be correct based on available data, no guarantee may be made as to its absolute accuracy.