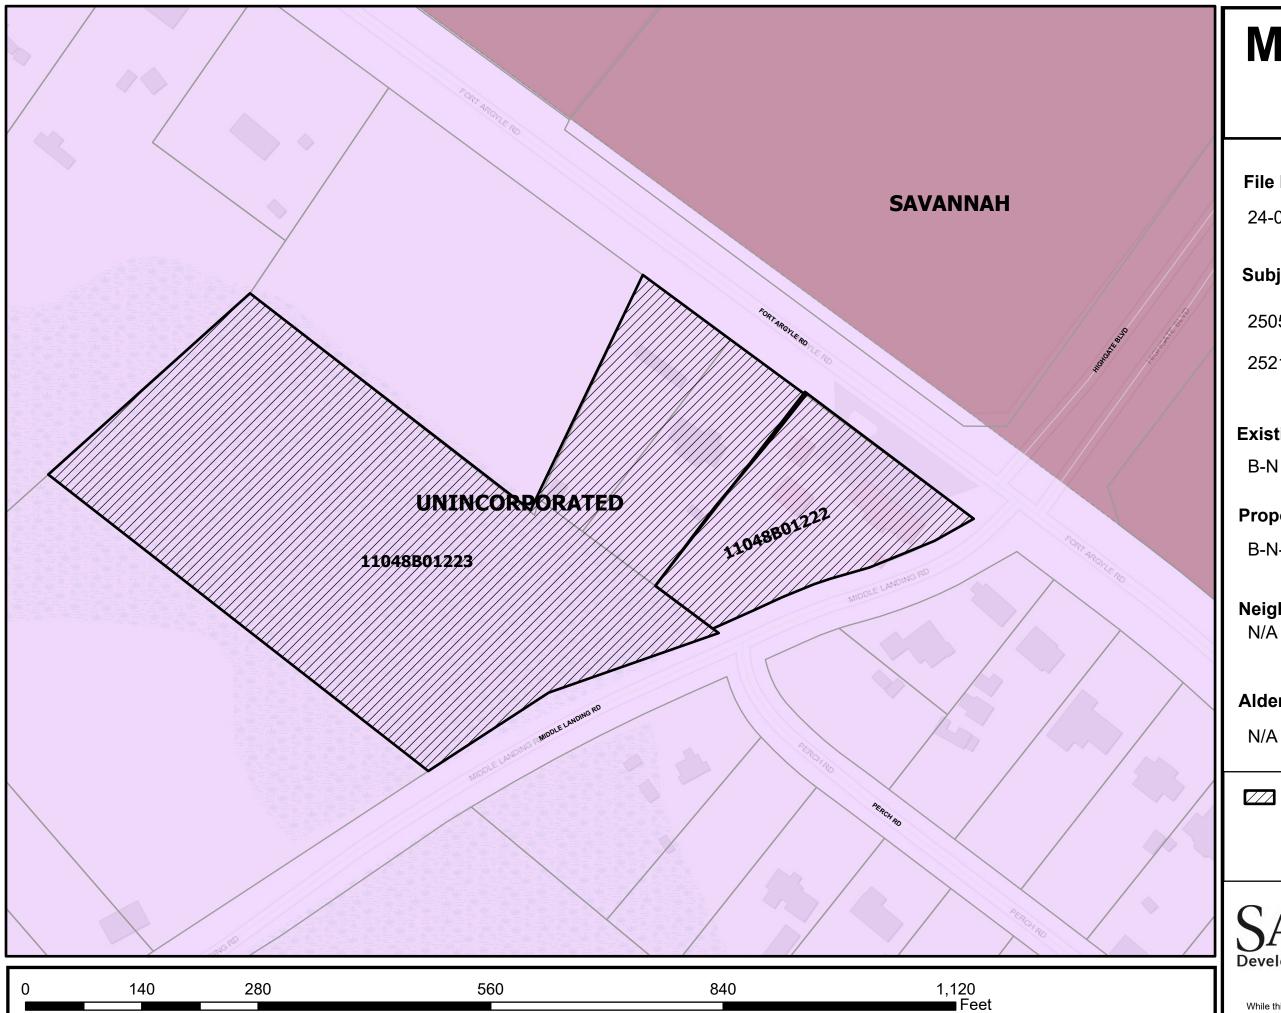

### **MUNICIPALITY**

File No.:

24-002255-ZA

**Subject Property:** 

2505 Ft. Argyle Rd. (PIN 11048B01022)

2521 Ft. Argyle Rd. (PIN 11048B01023)

**Existing Zoning Districts:** 

B-N (Neighborhood Business)

**Proposed Zoning Districts:** 

B-N-CO (Neighborhood Business-CO)

Neighborhood

**Aldermanic District:** 

Parcel Requesting Zoning

The information on the map is intended to be used for reference ONLY. While this map is believed to be correct based on available data, no guarantee may