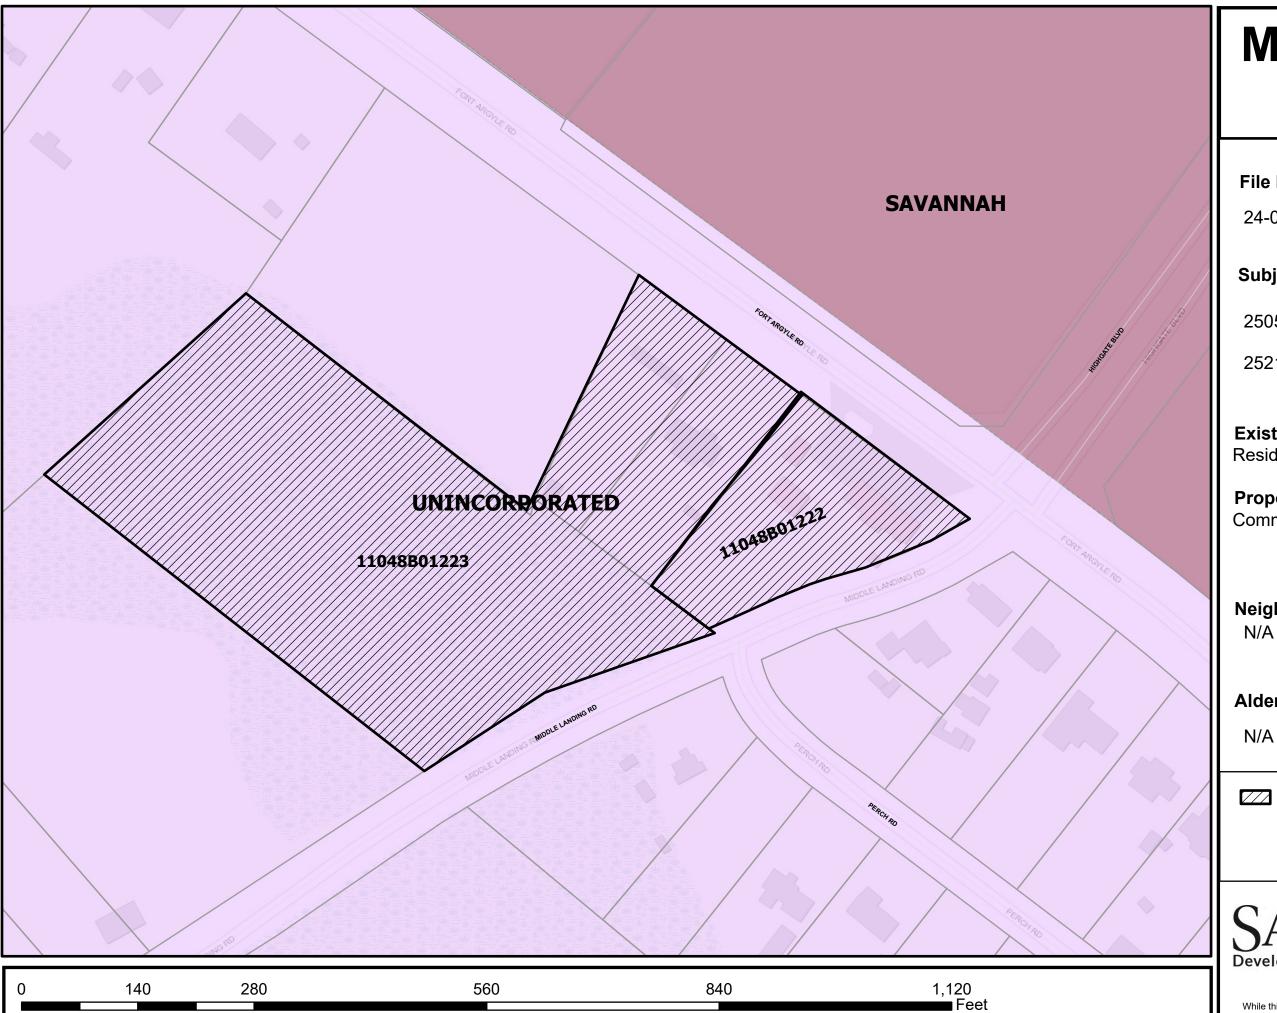

## **MUNICIPALITY**

File No.:

24-002255-ZA

**Subject Property:** 

2505 Ft. Argyle Rd. (PIN 11048B01022)

2521 Ft. Argyle Rd. (PIN 11048B01023)

**Existing Future Land Use Map (FLUM):** 

Residential - Suburban Single-Family

**Proposed Future Land Use Map (FLUM):** 

Commercial – Suburban

Neighborhood

**Aldermanic District:** 

Parcel Requesting Zoning

The information on the map is intended to be used for reference ONLY. While this map is believed to be correct based on available data, no guarantee may