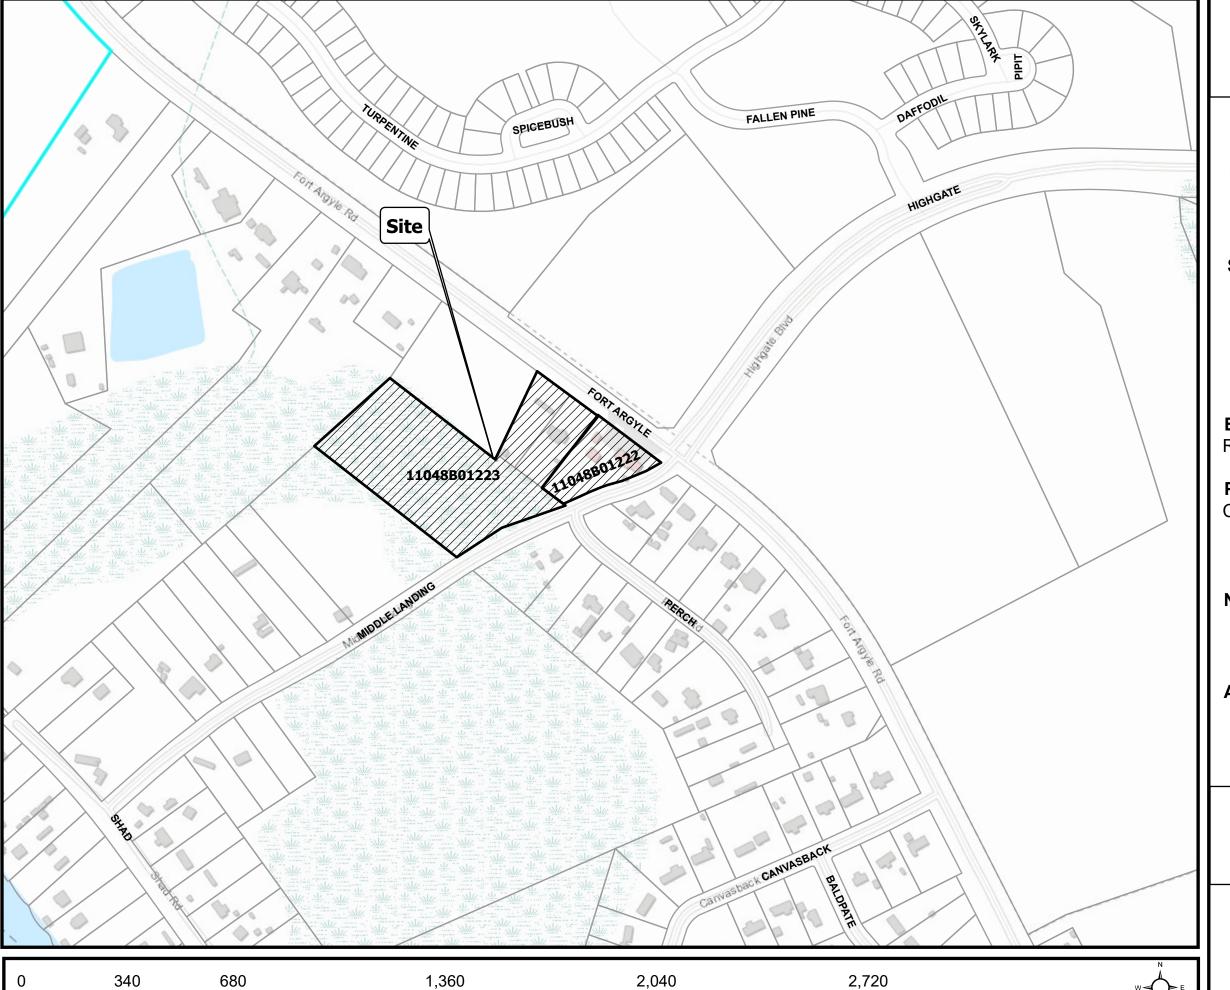

# **Vicinity Map**

File No.:

24-002255-ZA

**Subject Property:** 

2505 Ft. Argyle Rd. (PIN 11048B01022)

2521 Ft. Argyle Rd. (PIN 11048B01023)

**Existing Future Land Use Map (FLUM):** 

Residential - Suburban Single-Family

**Proposed Future Land Use Map (FLUM):** 

Commercial – Suburban

Neighborhood

N/A

**Aldermanic District:** 

N/A

lap Design: N. Fatema 6/3/2024

The information on the map is intended to be used for reference ONLY.

While this map is believed to be correct based on available data, no guarantee may be made as to its absolute accuracy.