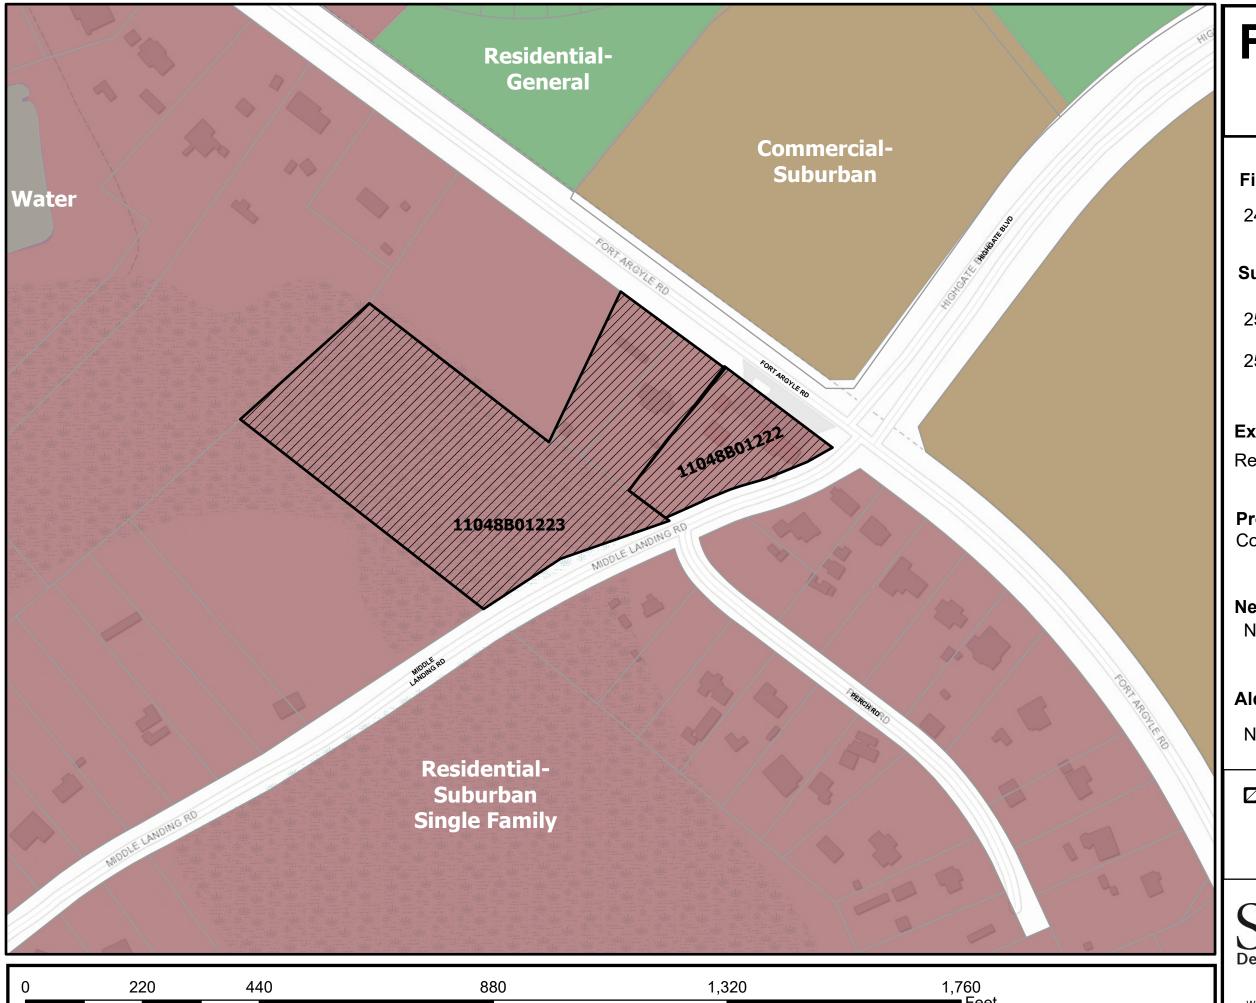

# FUTURE LAND USE

File No.:

24-003509-ZA

**Subject Property:** 

2505 Ft. Argyle Rd. (PIN 11048B01022)

2521 Ft. Argyle Rd. (PIN 11048B01023)

**Existing Future Land Use Map (FLUM):** 

Residential - Suburban Single-Family

**Proposed Future Land Use Map (FLUM):** 

Commercial - Suburban

Neighborhood

N/A

**Aldermanic District:** 

N/A

**ZZZ** Parcel Requesting Zoning

Map Design: N.Fatema| 6/3/2024

The information on the map is intended to be used for reference ONLY. While this map is believed to be correct based on available data, no guarantee may be made as to its absolute accuracy.