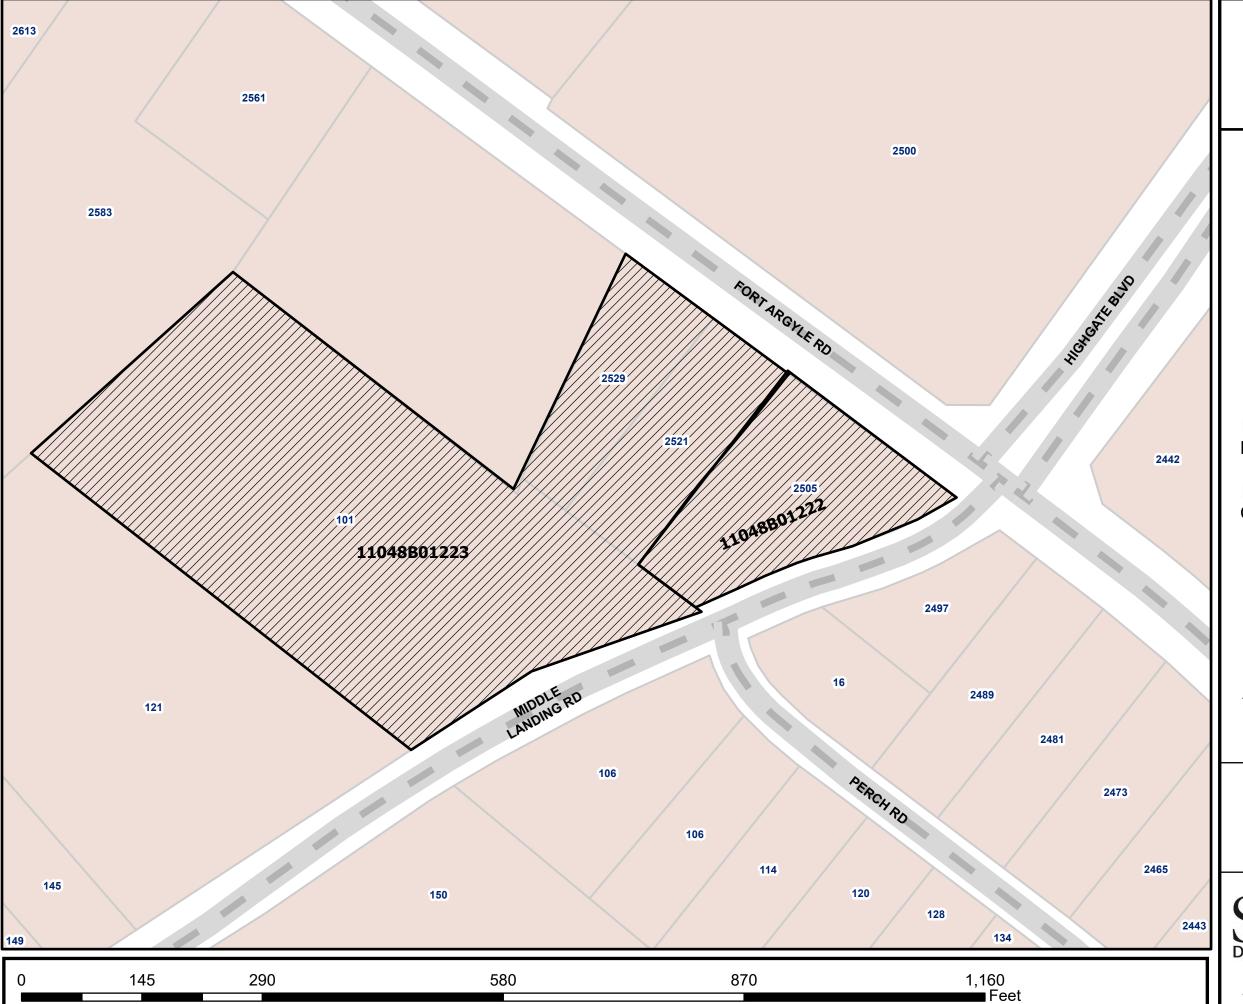

### TAX MAP

File No.:

24-002255-ZA

**Subject Property:** 

2505 Ft. Argyle Rd. (PIN 11048B01022)

2521 Ft. Argyle Rd. (PIN 11048B01023)

**Existing Future Land Use Map (FLUM):** 

Residential - Suburban Single-Family

**Proposed Future Land Use Map (FLUM):** 

Commercial – Suburban

Neighborhood

N/A

**Aldermanic District:** 

N/A

Parcel Requesting Zoning

Map Design: N.Fatema| 6/3/2024

The information on the map is intended to be used for reference ONLY. While this map is believed to be correct based on available data, no guarantee may be made as to its absolute accuracy.