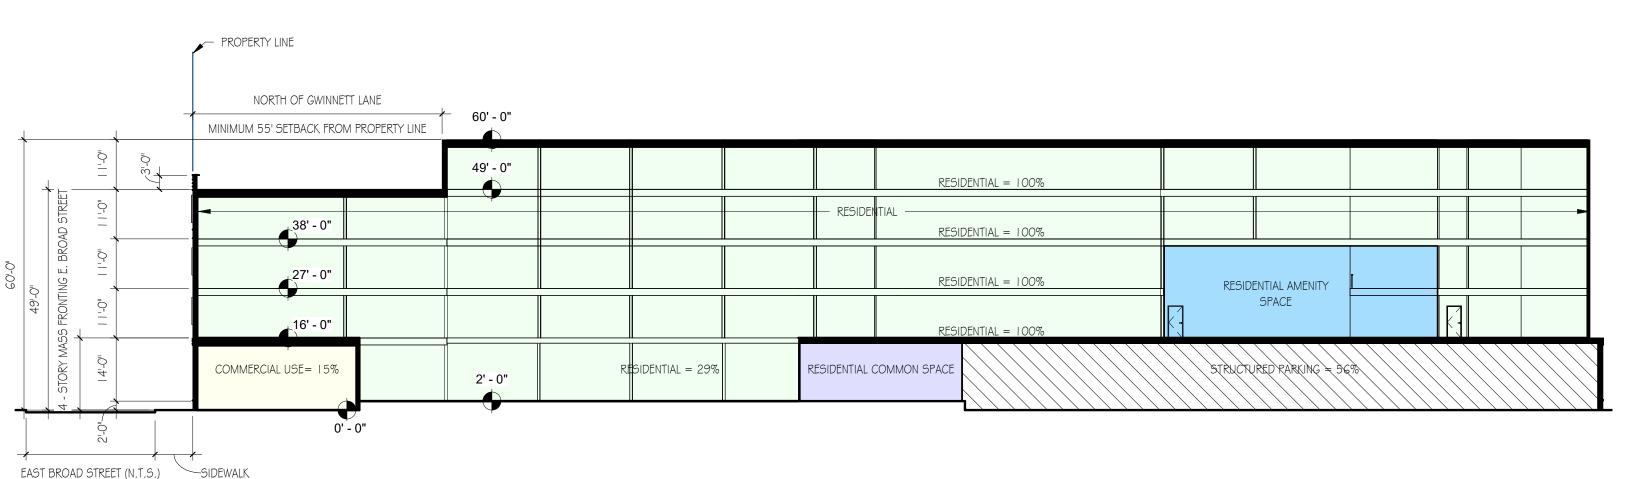

# GWINNETT STREET APARTMENTS S-PD DEVELOPMENT & DESIGN STANDARDS

Small Planned Development Located at Southeast Corner of East Gwinnett Street and East Broad Street, Savannah, GA