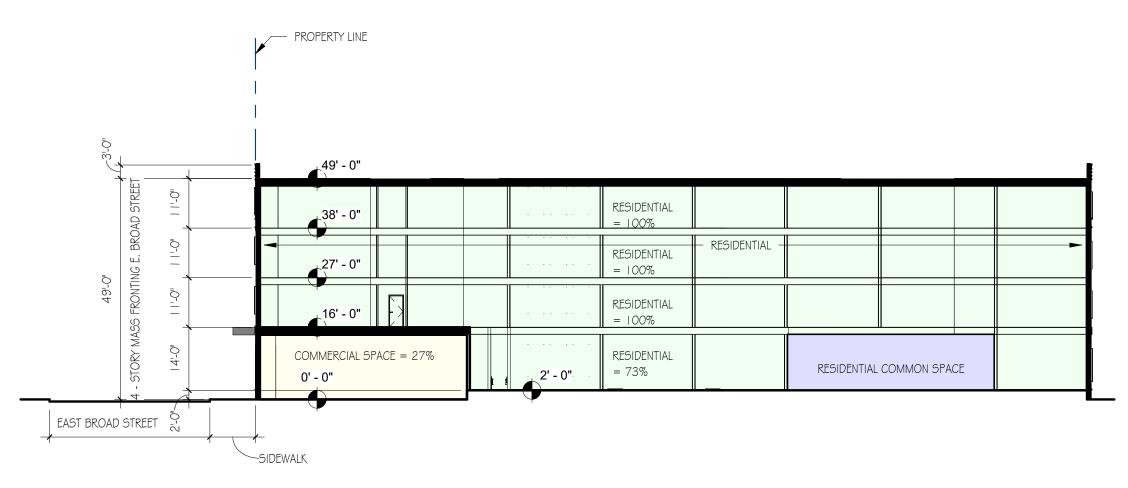

#### GENERAL DEVELOPMENT AND LAND USE STANDARDS.

The following site development standards are specific to the Gwinnett Street Apartments PD and are in addition to the standards provided in this Chapter and elsewhere in this code. In the event of a conflict between this section and any other section contained herein, the standards in this section shall apply.

# PERMITTED USES.

All of the principal uses, ground and upper floor, shown within the principal use table below are permitted by right, or permitted as a Special Use by the Metropolitan Planning Commission in accordance with the Special Use Review. Any use or activity not specifically identified as a permitted use in the table below shall be deemed to be a prohibited use, unless the City Manager or designee determines that a proposed use is similar to a permitted use in the PD. Additional uses not shown in the table may be added by amendment of the PD.