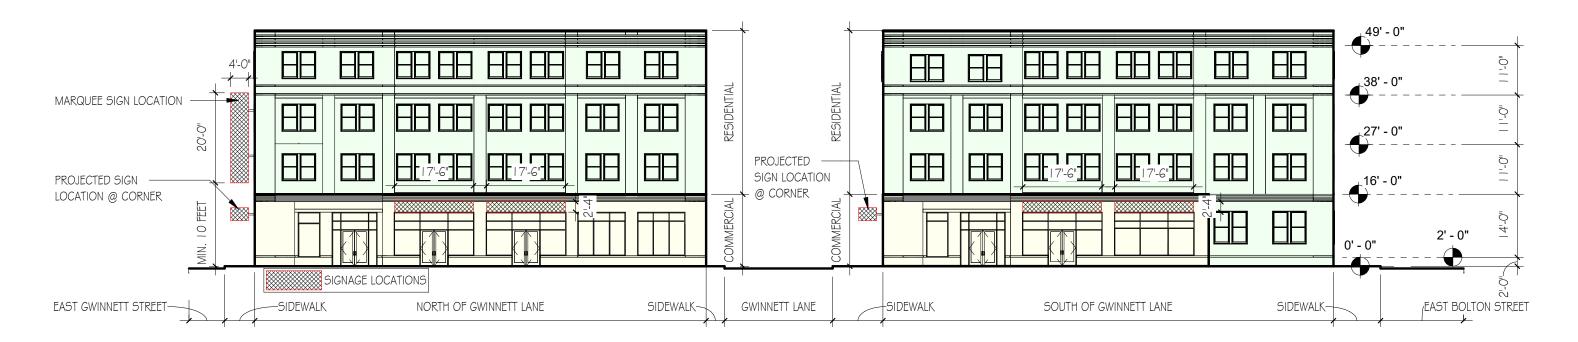

#### GENERAL DEVELOPMENT AND LAND USE STANDARDS.

The following site development standards are specific to the Gwinnett Street Apartments PD and are in addition to the standards provided in this Chapter and elsewhere in this code. In the event of a conflict between this section and any other section contained herein, the standards in this section shall apply.

# PERMITTED USES.

All of the principal uses, ground and upper floor, shown within the principal use table below are permitted by right, or permitted as a Special Use by the Metropolitan Planning Commission in accordance with the Special Use Review. Any use or activity not specifically identified as a permitted use in the table below shall be deemed to be a prohibited use, unless the City Manager or designee determines that a proposed use is similar to a permitted use in the PD. Additional uses not shown in the table may be added by amendment of the PD.