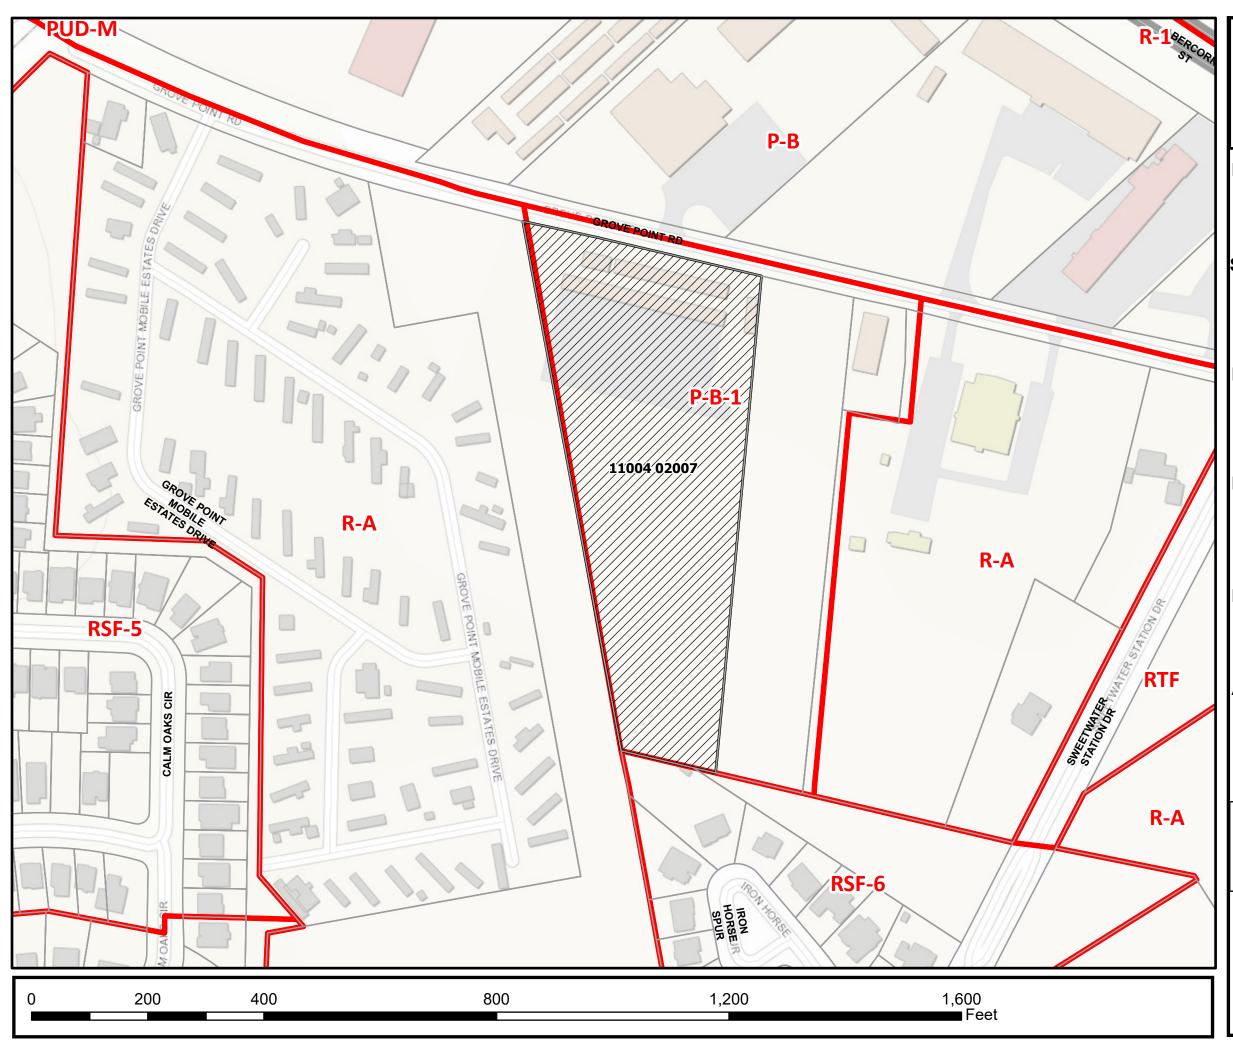

### ZONING MAP

#### File No.:

24-002597-ZA

Subject Property:

1721 Grove Point Road (PIN 11004 02007)

Existing Zoning Districts:

Planned Business-Limited (P-B-1)

**Proposed Zoning Districts:** Planned Business-Limited-County (P-B-1-CO)

Neighborhood N/A

Aldermanic District: