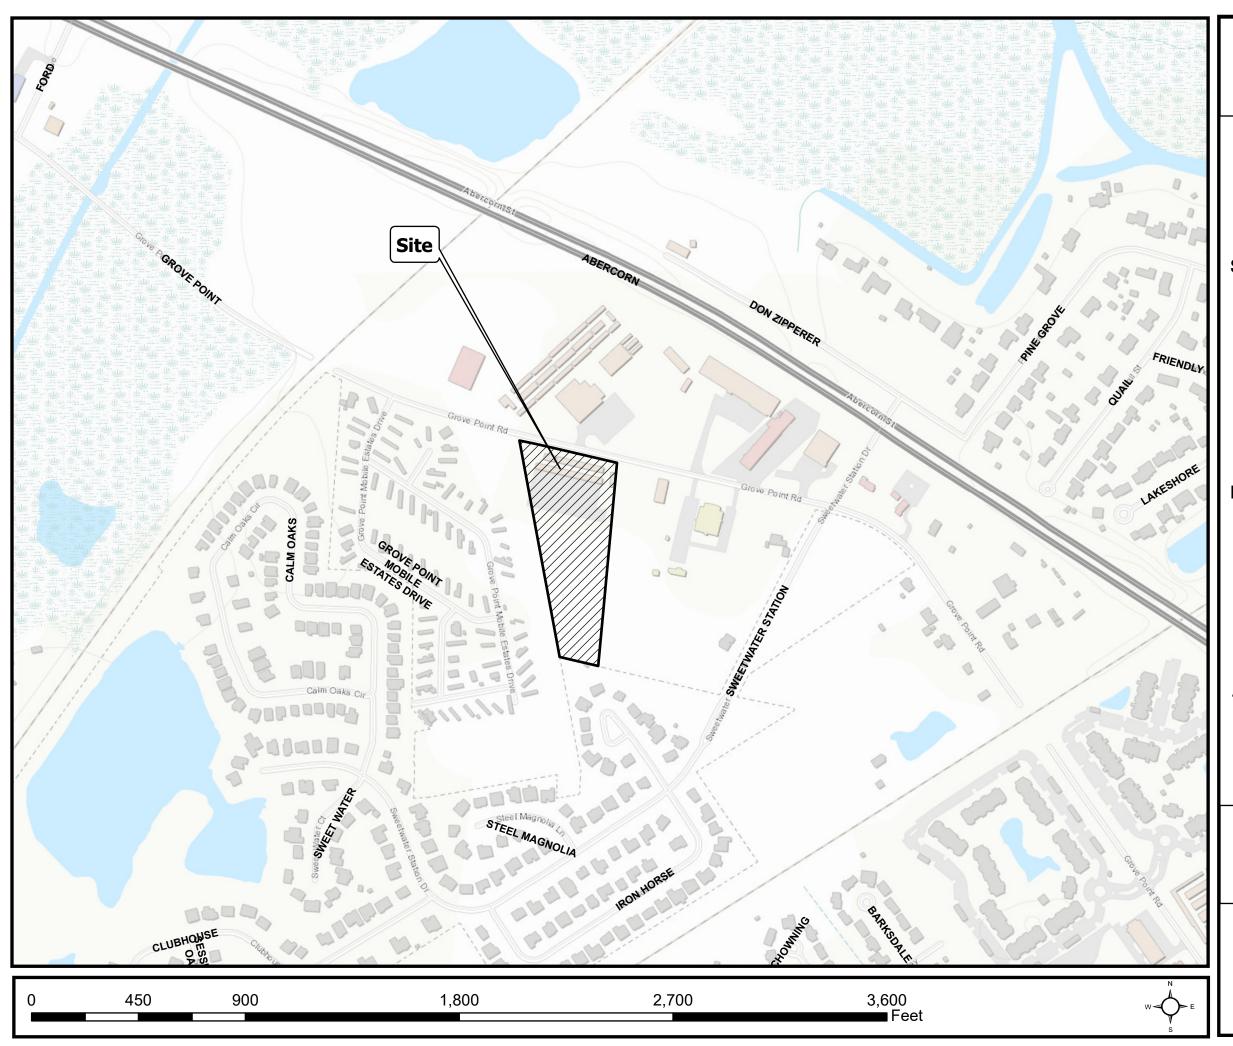

# Vicinity Map

File No.:

24-002597-ZA

Subject Property:

1721 Grove Point Road (PIN 11004 02007)

Existing Zoning Districts:

Planned Business-Limited (P-B-1)

**Proposed Zoning Districts:** Planned Business-Limited-County (P-B-1-CO)

Neighborhood

N/A

Aldermanic District:

N/A