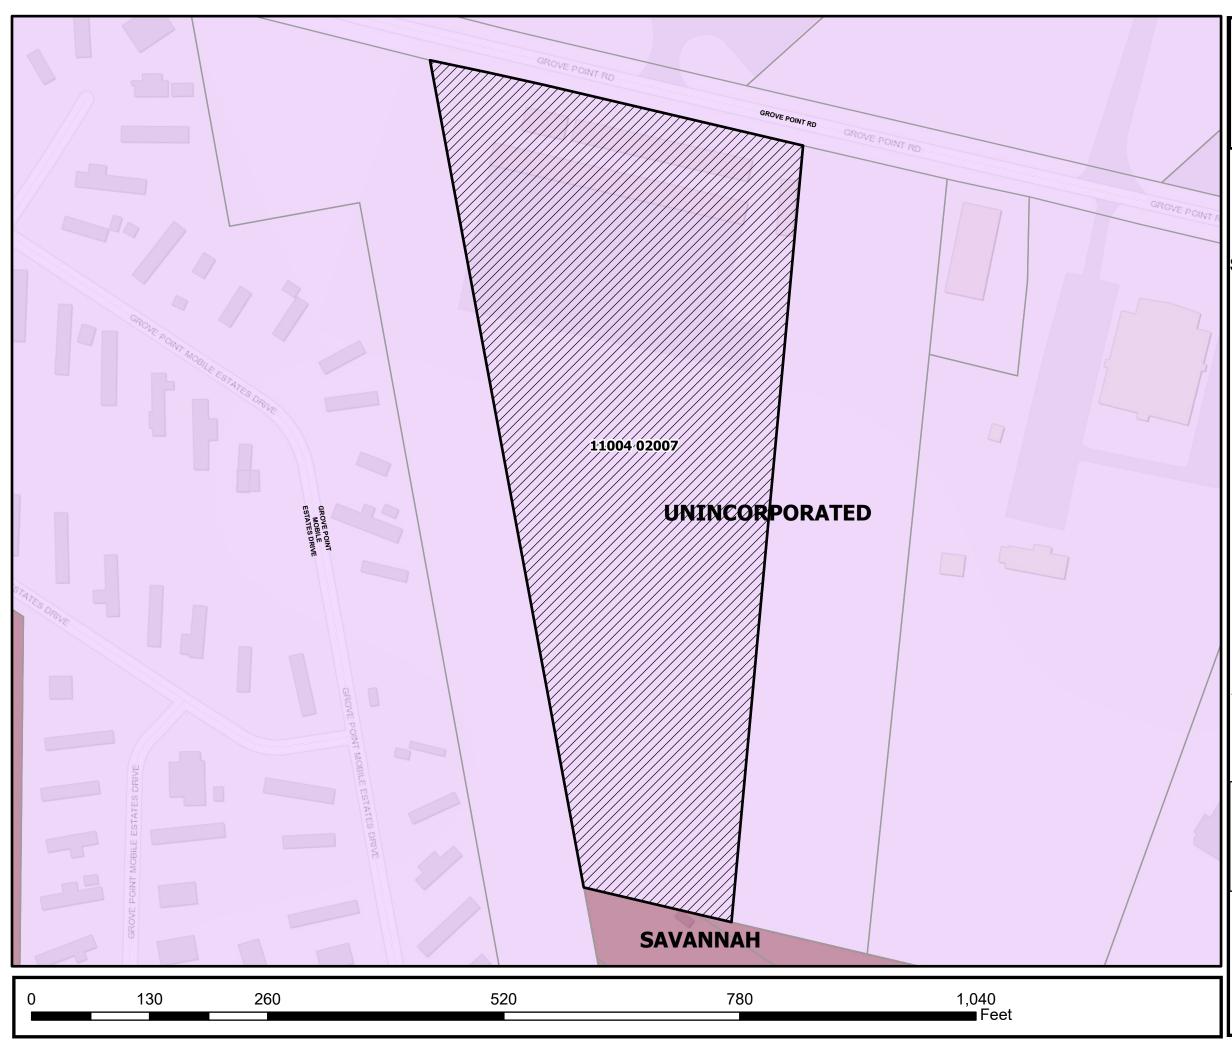

## MUNICIPALITY

#### File No.:

24-002597-ZA

Subject Property:

1721 Grove Point Road (PIN 11004 02007)

Existing Zoning Districts:

Planned Business-Limited (P-B-1)

**Proposed Zoning Districts:** Planned Business-Limited-County (P-B-1-CO)

Neighborhood N/A

Aldermanic District:

N/A