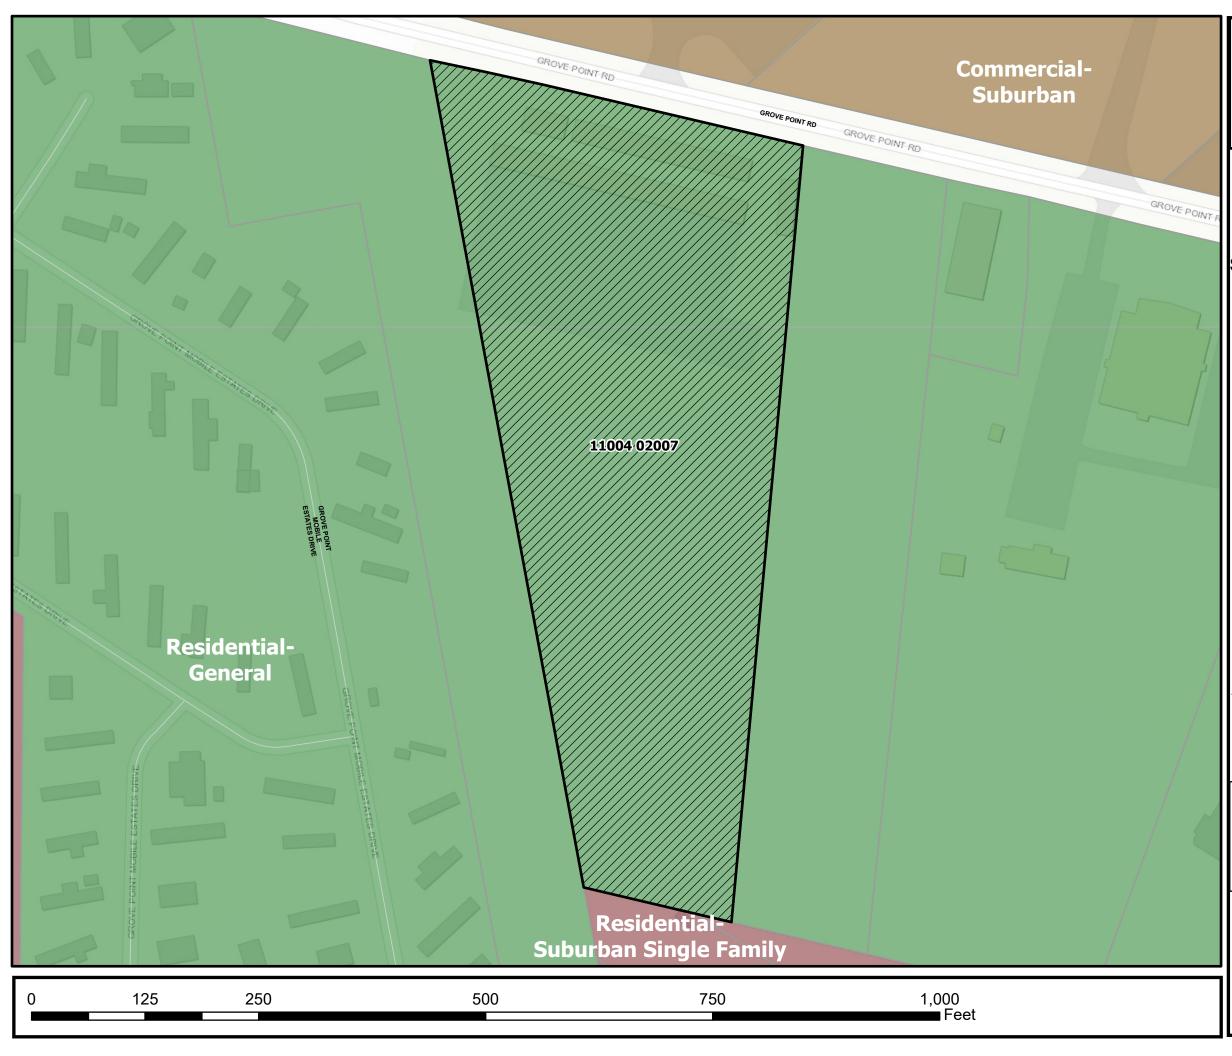

### FUTURE LAND USE

#### File No.:

24-002597-ZA

Subject Property:

1721 Grove Point Road (PIN 11004 02007)

Existing Zoning Districts:

Planned Business-Limited (P-B-1)

**Proposed Zoning Districts:** Planned Business-Limited-County (P-B-1-CO)

Neighborhood N/A

Aldermanic District:

N/A

Map Design: N.Fatema| 6/4/2024