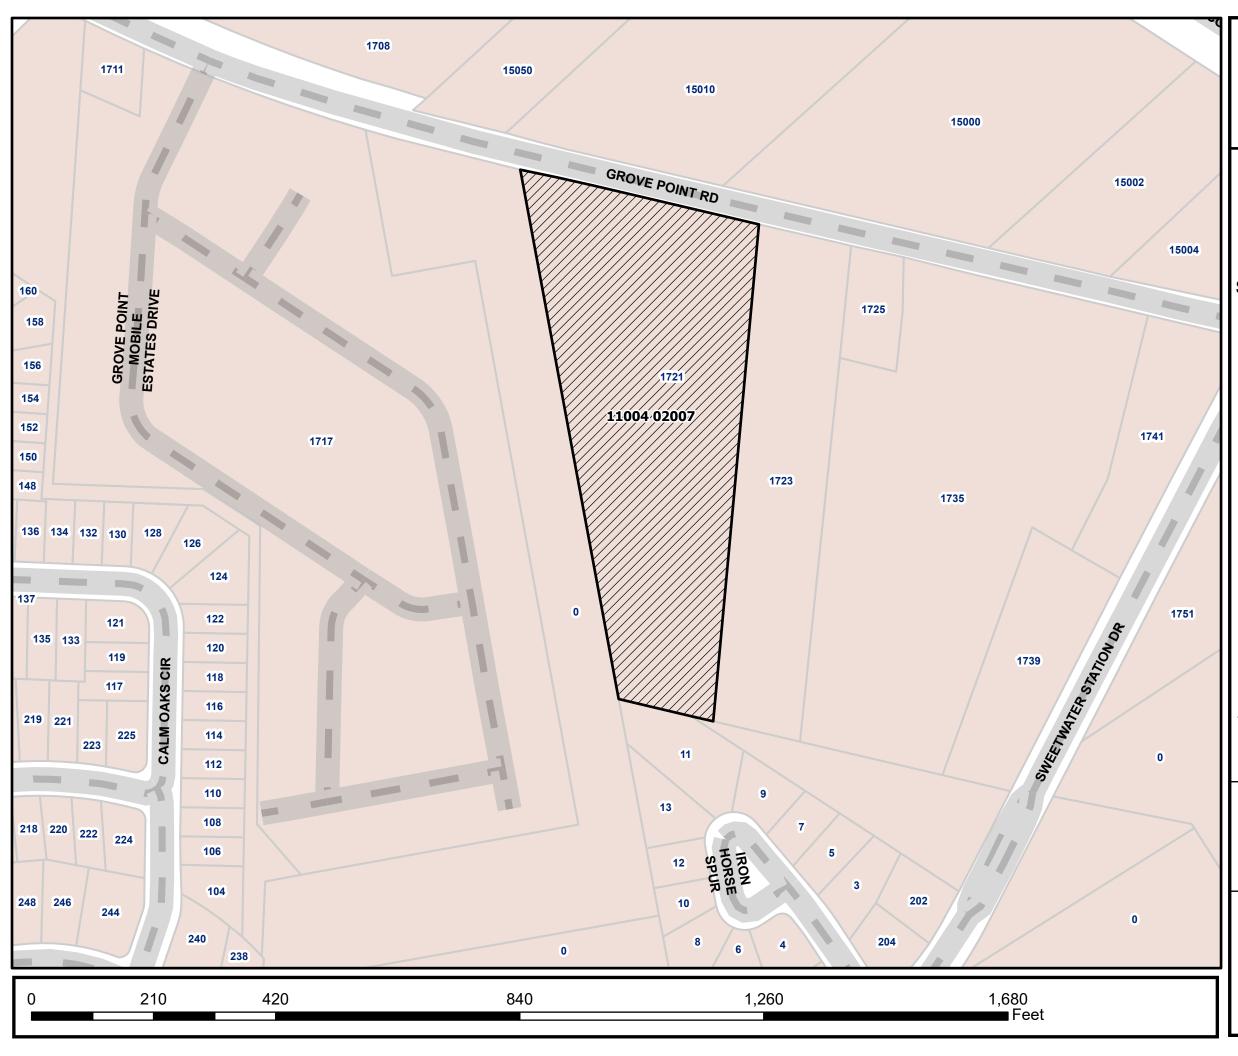

### TAX MAP

File No.:

24-002597-ZA

Subject Property:

1721 Grove Point Road (PIN 11004 02007)

Existing Zoning Districts:

Planned Business-Limited (P-B-1)

**Proposed Zoning Districts:** Planned Business-Limited-County (P-B-1-CO)

**Neighborhood** N/A

Aldermanic District:

N/A