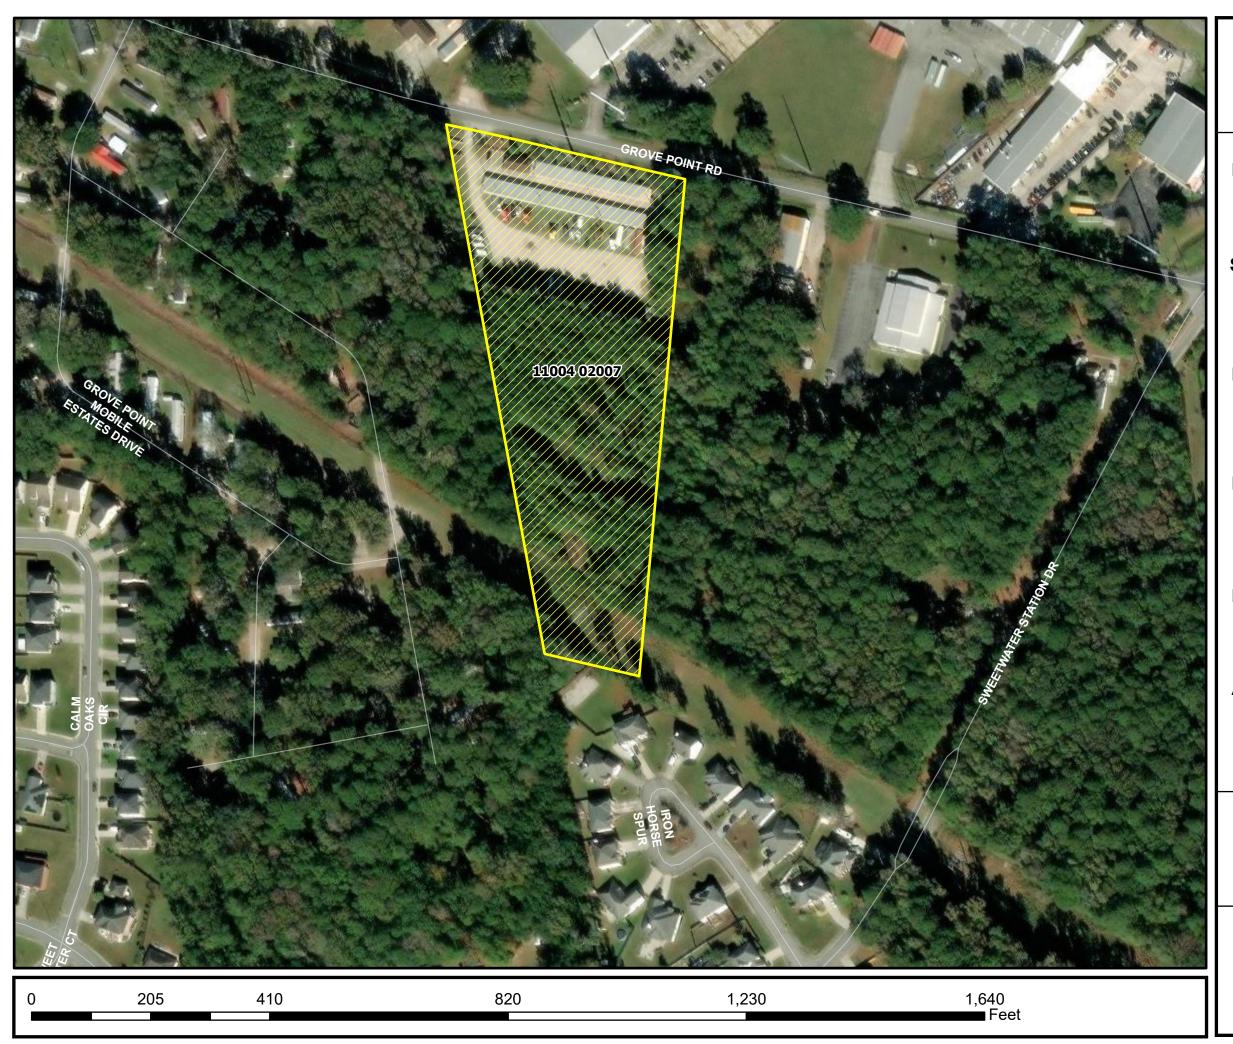

## **Aerial Map**

### File No.:

24-002597-ZA

Subject Property:

1721 Grove Point Road (PIN 11004 02007)

**Existing Zoning Districts:** 

Planned Business-Limited (P-B-1)

**Proposed Zoning Districts:** Planned Business-Limited-County (P-B-1-CO)

Neighborhood N/A

Aldermanic District:

N/A