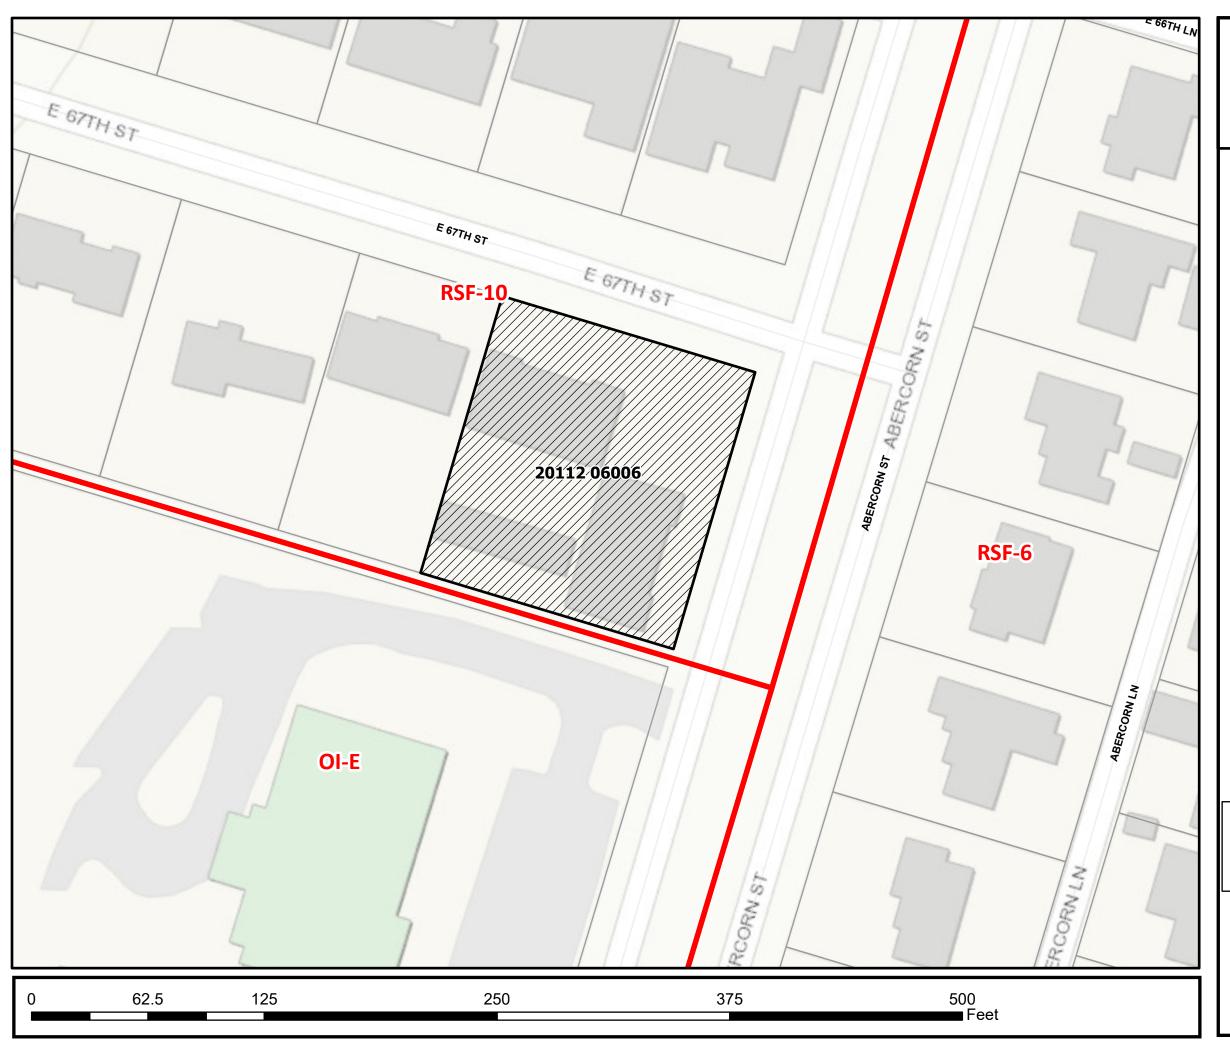

## ZONING MAP

File No.: 24-003234-ZA

**Subject Property:** 29 East 67th St (PIN 20112 06006)

**Existing Zoning Districts:** 

Residential Single Family-10(RSF-10)

**Proposed Zoning Districts:** 

Residential Multifamily-2-30(RMF-2-30)

## Neighborhood

Abercorn Heights/Lamara Heights/ Ridgewood/Poplar Heights

**Aldermanic District:** 

Nick Palumbo: District 4

**Commissioner District:** 

Helen L. Stone: District 1

Zoning Parcel Requesting Zoning