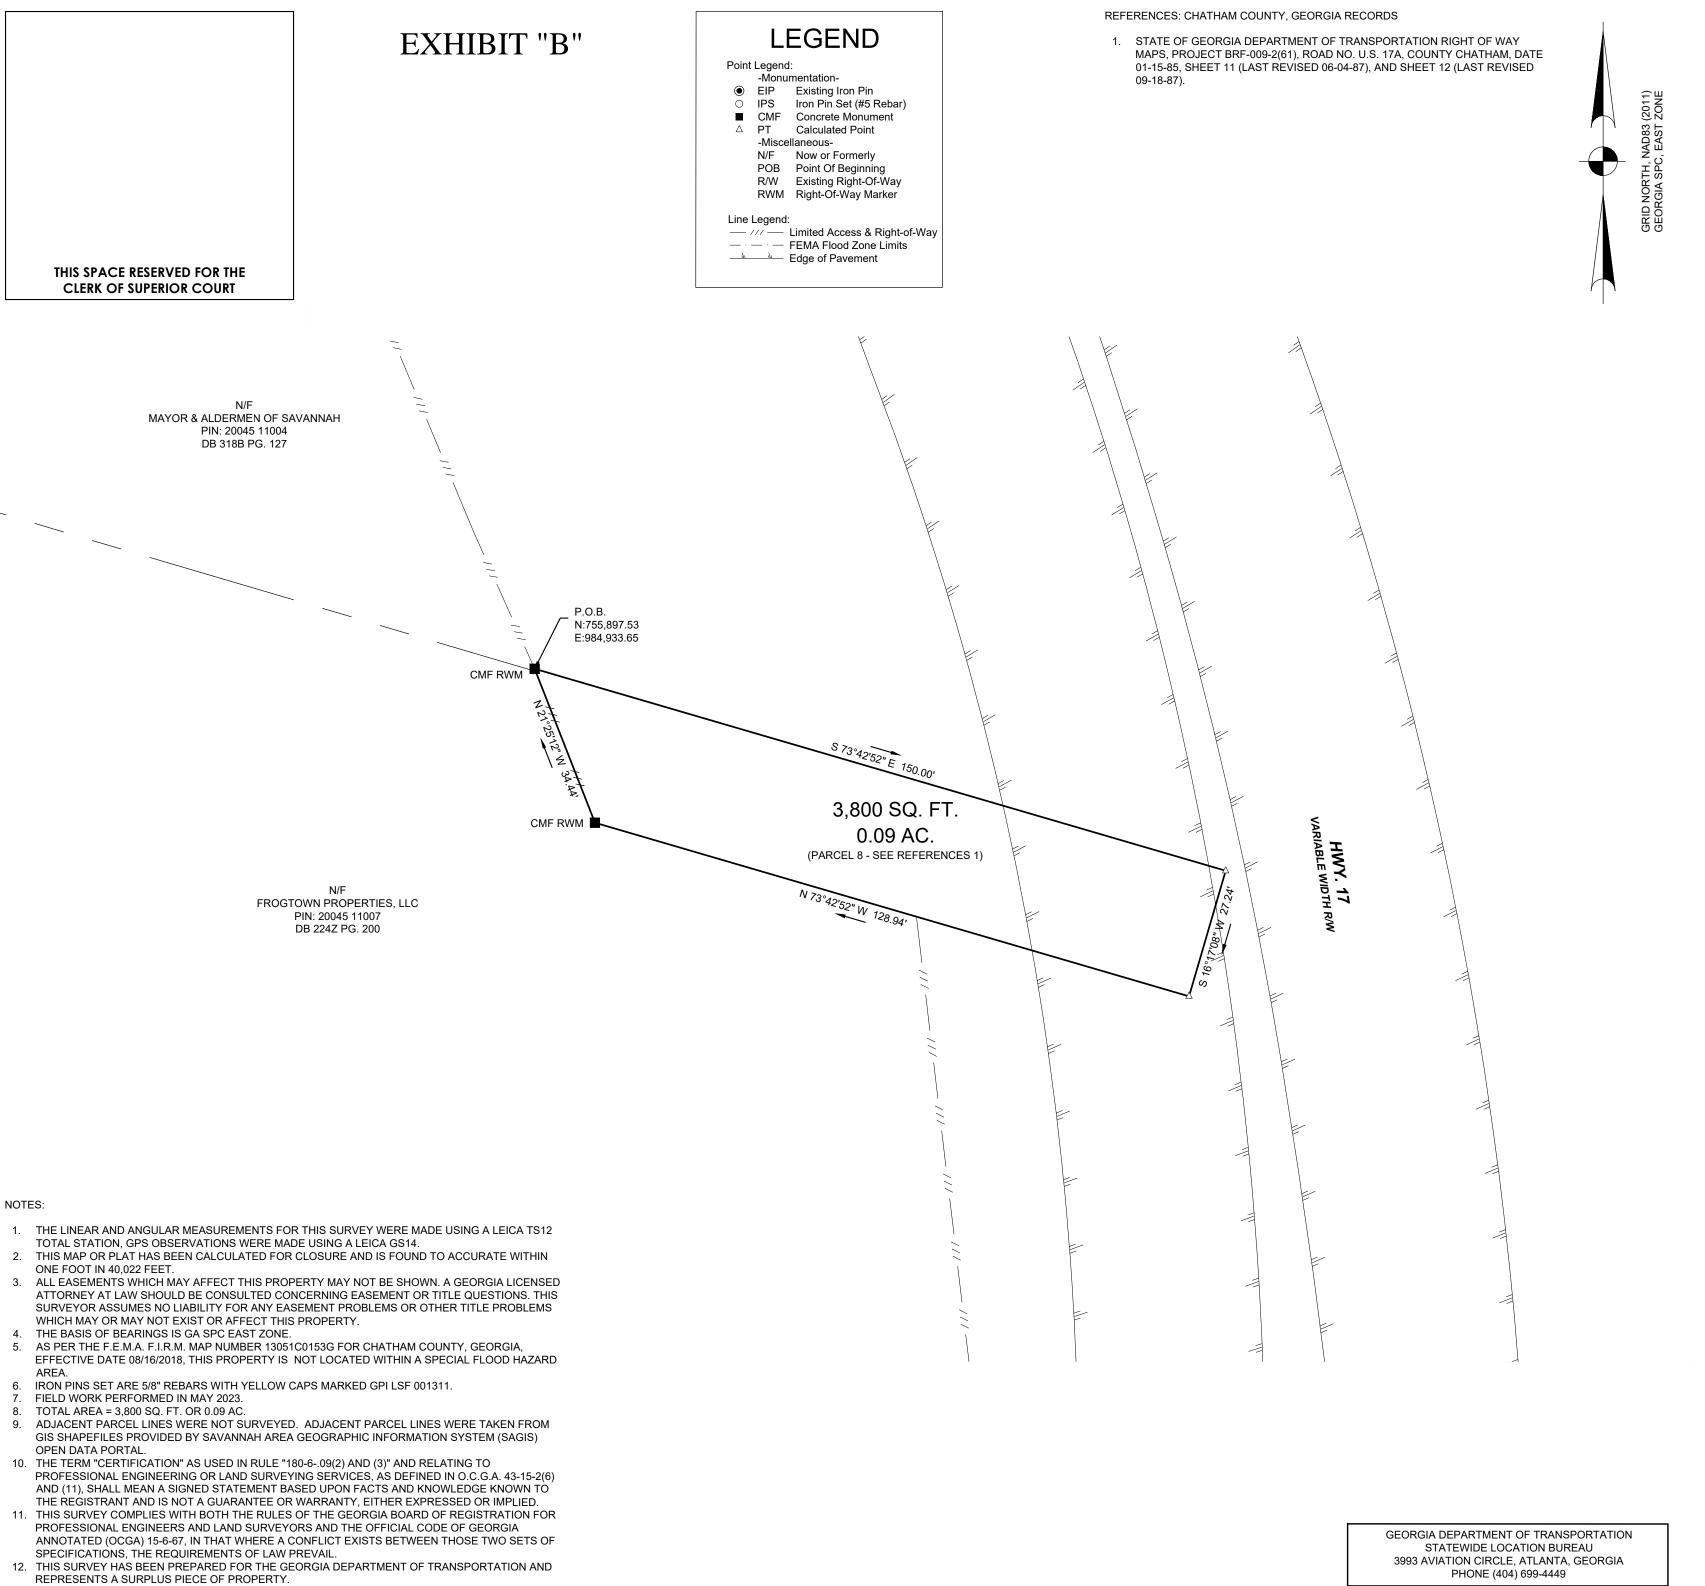

## EXHIBIT "A" Page 1 of 1

P. I. NO.: 521020 PARCEL NO.: 8 COUNTY: CHATHAM

LEGAL DESCRIPTION FOR GEORGIA DEPARTMENT OF TRANSPORTATION

ALL THAT TRACT OR PARCEL OF LAND LYING AND BEING IN 1<sup>ST</sup> G.M. DISTRICT, SAVANNAH, CHATHAM COUNTY, GEORGIA.

BEGINNING AT AN CONCRETE RIGHT-OF-WAY MONUMENT FOUND BEING THE SOUTHEAST CORNER OF THAT PARCEL OF LAND OWNED NOW OR FORMERLY BY THE MAYOR & ALDERMEN OF SAVANNAH, IDENTIFIED AS PARCEL 20030 11004, AS RECORDED IN DEED BOOK 318 B, PAGE 127 OF THE CHATHAM COUNTY, GEORGIA CLERK OF COURT'S OFFICE AND BEING ALONG THE WESTERN RIGHT-OF-WAY OF HIGHWAY 17, A VARIABLE WIDTH RIGHT-OF-WAY, HAVING GEORGIA STATE PLANE GEORGIA EAST ZONE NAD83(2011) COORDINATES OF NORTHING=755,897.53 FEET, EASTING=984,933.65 FEET AND BEING THE POINT AND PLACE OF BEGINNING;

THENCE LEAVING SAID WESTERN RIGHT-OF-WAY OF HIGHWAY 17 THE FOLLOWING THREE (3) BEARINGS AND DISTANCES:

THENCE SOUTH 73 DEGREES, 42 MINUTES, 52 SECONDS EAST, A DISTANCE OF 150.00 FEET TO A CALCULATED POINT;

THENCE SOUTH 16 DEGREES, 17 MINUTES, 08 SECONDS WEST, A DISTANCE OF 27.24 FEET TO A CALCULATED POINT;

THENCE NORTH 73 DEGREES, 42 MINUTES 52 SECONDS WEST, A DISTANCE OF 128.94 FEET TO A CONCRETE RIGHT-OF-WAY MONUMENT FOUND, BEING A POINT ALONG SAID WESTERN RIGHT-OF-WAY OF HIGHWAY 17, COMMON WITH THE EASTERN PROPERTY LINE OF LAND OWNED NOW OR FORMERLY BY FROGTOWN PROPERTIES, LLC, IDENTIFIED AS PARCEL 20045 11007, AS RECORDED IN DEED BOOK 224 Z, PAGE 200 OF THE CHATHAM COUNTY, GEORGIA CLERK OF COURT'S OFFICE;

THENCE WITH SAID WESTERN RIGHT-OF-WAY OF HIGHWAY 17, COMMON WITH THE EASTERN PROPERTY LINE OF LAND OWNED NOW OR FORMERLY BY FROGTOWN PROPERTIES, LLC, NORTH 21 DEGREES, 25 MINUTES, 12 SECONDS WEST, A DISTANCE OF 34.44 FEET TO THE POINT AND PLACE OF BEGINNING.

CONTAINING 3,800 SQUARE FEET (0.09 ACRES) MORE OR LESS AND BEING SHOWN ON THAT CERTAIN PLAT ENTITLED "BOUNDARY SURVEY FOR: GEORGIA DEPARTMENT OF TRANSPORTATION, U.S. HWY. 17A, 1<sup>ST</sup> G.M. DISTRICT, SAVANNAH, CHATHAM COUNTY, GEORGIA" PERFORMED BY GPI GEOSPATIAL, INC., UNDER THE SUPERVISION OF A. CORY WILLIAMS, PLS NO. 3474.