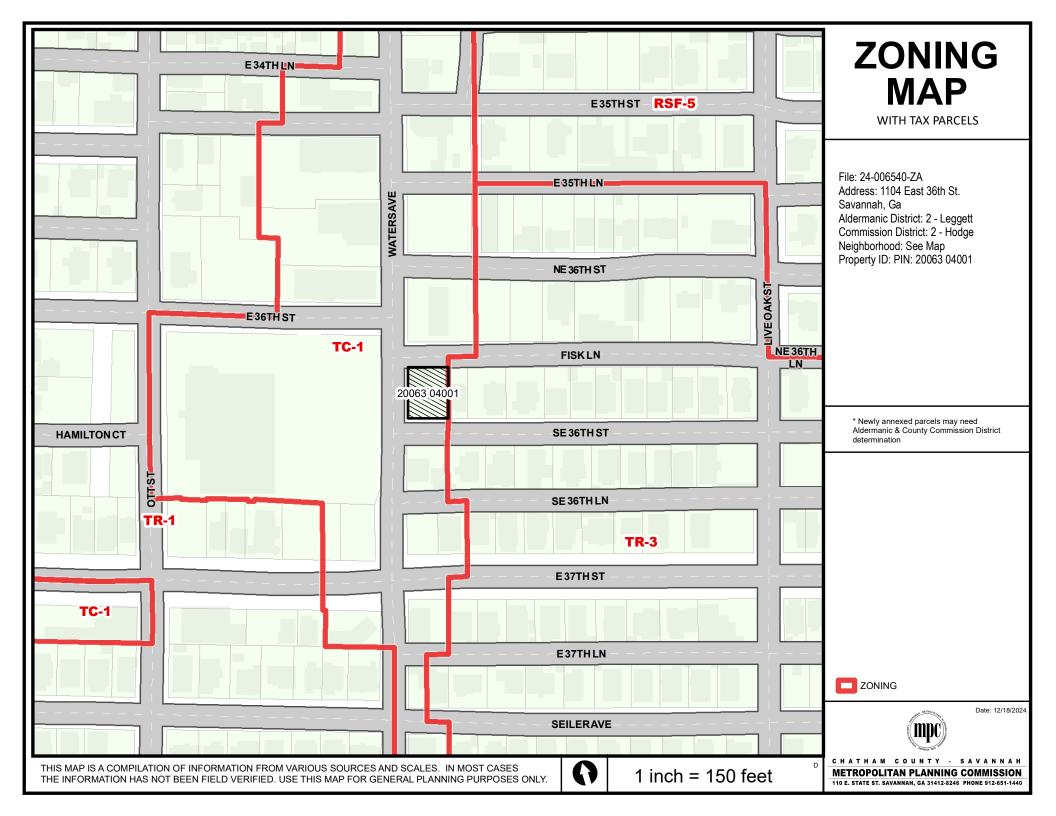

| E DUFFY LN                                                               |                    |                  |              |                     |                          |                                                                                                                                                                                                                                                                                                                                                                                                                                                                                                                                                                                                                                                                                                                                                                                                                                                                                                                                                                                                                                                                                                                                                                                                                                                                                                                                                                                                                                                                                                                                                                                                                                                                                                                                                                                                                                                                                                                                                                                                                                                                                                                               |               | BS          |                                                                                                                              |
|--------------------------------------------------------------------------|--------------------|------------------|--------------|---------------------|--------------------------|-------------------------------------------------------------------------------------------------------------------------------------------------------------------------------------------------------------------------------------------------------------------------------------------------------------------------------------------------------------------------------------------------------------------------------------------------------------------------------------------------------------------------------------------------------------------------------------------------------------------------------------------------------------------------------------------------------------------------------------------------------------------------------------------------------------------------------------------------------------------------------------------------------------------------------------------------------------------------------------------------------------------------------------------------------------------------------------------------------------------------------------------------------------------------------------------------------------------------------------------------------------------------------------------------------------------------------------------------------------------------------------------------------------------------------------------------------------------------------------------------------------------------------------------------------------------------------------------------------------------------------------------------------------------------------------------------------------------------------------------------------------------------------------------------------------------------------------------------------------------------------------------------------------------------------------------------------------------------------------------------------------------------------------------------------------------------------------------------------------------------------|---------------|-------------|------------------------------------------------------------------------------------------------------------------------------|
| and it will be a set in a                                                | E HENRY ST         | ( ): [ ]         |              | 4. F.S. + 617       | a infinitis e            | E HENRY ST                                                                                                                                                                                                                                                                                                                                                                                                                                                                                                                                                                                                                                                                                                                                                                                                                                                                                                                                                                                                                                                                                                                                                                                                                                                                                                                                                                                                                                                                                                                                                                                                                                                                                                                                                                                                                                                                                                                                                                                                                                                                                                                    | - sea a       | STUBBS      | VICINITY                                                                                                                     |
| E HENRY LN                                                               | THE STREET         | 196 1992         |              |                     | Inter the second         |                                                                                                                                                                                                                                                                                                                                                                                                                                                                                                                                                                                                                                                                                                                                                                                                                                                                                                                                                                                                                                                                                                                                                                                                                                                                                                                                                                                                                                                                                                                                                                                                                                                                                                                                                                                                                                                                                                                                                                                                                                                                                                                               |               |             |                                                                                                                              |
| and a first of the second second                                         | E ANDERSON ST      |                  | INTER 1      |                     | E A                      | NDERSON ST                                                                                                                                                                                                                                                                                                                                                                                                                                                                                                                                                                                                                                                                                                                                                                                                                                                                                                                                                                                                                                                                                                                                                                                                                                                                                                                                                                                                                                                                                                                                                                                                                                                                                                                                                                                                                                                                                                                                                                                                                                                                                                                    | Be            | e Road Park | MAP                                                                                                                          |
|                                                                          | a ser a se s       |                  | -            | E AND               | ERSON LN                 |                                                                                                                                                                                                                                                                                                                                                                                                                                                                                                                                                                                                                                                                                                                                                                                                                                                                                                                                                                                                                                                                                                                                                                                                                                                                                                                                                                                                                                                                                                                                                                                                                                                                                                                                                                                                                                                                                                                                                                                                                                                                                                                               | 1213152       | 110         |                                                                                                                              |
|                                                                          | P Is soul          |                  | airtei       | E 31ST ST           | ining a substantial size | an in the state                                                                                                                                                                                                                                                                                                                                                                                                                                                                                                                                                                                                                                                                                                                                                                                                                                                                                                                                                                                                                                                                                                                                                                                                                                                                                                                                                                                                                                                                                                                                                                                                                                                                                                                                                                                                                                                                                                                                                                                                                                                                                                               | ( in state of | u.' (c. 10) |                                                                                                                              |
| et l                                                                     |                    |                  | TTARA A      | E 31ST LN           |                          |                                                                                                                                                                                                                                                                                                                                                                                                                                                                                                                                                                                                                                                                                                                                                                                                                                                                                                                                                                                                                                                                                                                                                                                                                                                                                                                                                                                                                                                                                                                                                                                                                                                                                                                                                                                                                                                                                                                                                                                                                                                                                                                               | CONTRACT.     |             | File: 24-006540-ZA                                                                                                           |
| ST ANTIC ANTIC                                                           | NOW                |                  | <b>Think</b> | E 32ND ST           | den haddin in e          | SH S                                                                                                                                                                                                                                                                                                                                                                                                                                                                                                                                                                                                                                                                                                                                                                                                                                                                                                                                                                                                                                                                                                                                                                                                                                                                                                                                                                                                                                                                                                                                                                                                                                                                                                                                                                                                                                                                                                                                                                                                                                                                                      |               |             | Address: 1104 East 36th St.<br>Savannah, Ga                                                                                  |
| GRO                                                                      | HAF                |                  | stentr       | E 32ND LN           | an hear the substances   | janisha's                                                                                                                                                                                                                                                                                                                                                                                                                                                                                                                                                                                                                                                                                                                                                                                                                                                                                                                                                                                                                                                                                                                                                                                                                                                                                                                                                                                                                                                                                                                                                                                                                                                                                                                                                                                                                                                                                                                                                                                                                                                                                                                     |               |             | Aldermanic District: 2 - Leggett                                                                                             |
|                                                                          |                    | 6 H 6            | nitio        | E 33RD ST           | and so the set           |                                                                                                                                                                                                                                                                                                                                                                                                                                                                                                                                                                                                                                                                                                                                                                                                                                                                                                                                                                                                                                                                                                                                                                                                                                                                                                                                                                                                                                                                                                                                                                                                                                                                                                                                                                                                                                                                                                                                                                                                                                                                                                                               |               | in et e     | Commission District: 2 - Hodge<br>Neighborhood: See Map                                                                      |
|                                                                          | E 33RD .           | N                | SAVE         | Analys BEBÜS-L      | dage said                | li dan ya bib                                                                                                                                                                                                                                                                                                                                                                                                                                                                                                                                                                                                                                                                                                                                                                                                                                                                                                                                                                                                                                                                                                                                                                                                                                                                                                                                                                                                                                                                                                                                                                                                                                                                                                                                                                                                                                                                                                                                                                                                                                                                                                                 | CREATER.      |             | Property ID: PIN: 20063 04001                                                                                                |
| E 34TH ST                                                                |                    | Tit, L'Itali     | MATER        |                     |                          |                                                                                                                                                                                                                                                                                                                                                                                                                                                                                                                                                                                                                                                                                                                                                                                                                                                                                                                                                                                                                                                                                                                                                                                                                                                                                                                                                                                                                                                                                                                                                                                                                                                                                                                                                                                                                                                                                                                                                                                                                                                                                                                               |               | 11.018      |                                                                                                                              |
| E 34TH LN                                                                |                    |                  | 14,635,000   | L. C. S.            |                          |                                                                                                                                                                                                                                                                                                                                                                                                                                                                                                                                                                                                                                                                                                                                                                                                                                                                                                                                                                                                                                                                                                                                                                                                                                                                                                                                                                                                                                                                                                                                                                                                                                                                                                                                                                                                                                                                                                                                                                                                                                                                                                                               |               |             |                                                                                                                              |
| E 35TH ST                                                                |                    | 5                |              | VE 04               |                          | T S II I |               |             |                                                                                                                              |
| E 35TH LN                                                                |                    | LIO              |              |                     |                          |                                                                                                                                                                                                                                                                                                                                                                                                                                                                                                                                                                                                                                                                                                                                                                                                                                                                                                                                                                                                                                                                                                                                                                                                                                                                                                                                                                                                                                                                                                                                                                                                                                                                                                                                                                                                                                                                                                                                                                                                                                                                                                                               |               |             |                                                                                                                              |
| E 36TH ST                                                                | 10000              |                  |              | SITE                | NE 36TH LN               |                                                                                                                                                                                                                                                                                                                                                                                                                                                                                                                                                                                                                                                                                                                                                                                                                                                                                                                                                                                                                                                                                                                                                                                                                                                                                                                                                                                                                                                                                                                                                                                                                                                                                                                                                                                                                                                                                                                                                                                                                                                                                                                               | <b>CANADA</b> | 9.00        |                                                                                                                              |
| HAMILTON CT                                                              |                    |                  |              | FISK ST             | NE 36TH LN               |                                                                                                                                                                                                                                                                                                                                                                                                                                                                                                                                                                                                                                                                                                                                                                                                                                                                                                                                                                                                                                                                                                                                                                                                                                                                                                                                                                                                                                                                                                                                                                                                                                                                                                                                                                                                                                                                                                                                                                                                                                                                                                                               |               |             |                                                                                                                              |
|                                                                          |                    | 284/281          |              | SE 36TH LN          |                          | annen agenert                                                                                                                                                                                                                                                                                                                                                                                                                                                                                                                                                                                                                                                                                                                                                                                                                                                                                                                                                                                                                                                                                                                                                                                                                                                                                                                                                                                                                                                                                                                                                                                                                                                                                                                                                                                                                                                                                                                                                                                                                                                                                                                 |               |             |                                                                                                                              |
| E 37TH ST                                                                | Elil (Inc.).       |                  |              |                     | Briston Billion          |                                                                                                                                                                                                                                                                                                                                                                                                                                                                                                                                                                                                                                                                                                                                                                                                                                                                                                                                                                                                                                                                                                                                                                                                                                                                                                                                                                                                                                                                                                                                                                                                                                                                                                                                                                                                                                                                                                                                                                                                                                                                                                                               | 6 C 1 D 1 D 1 |             | * Newly annexed parcels may need<br>Aldermanic & County Commission District<br>determination                                 |
| SEILER AVE                                                               |                    |                  |              | E 37TH LN           |                          |                                                                                                                                                                                                                                                                                                                                                                                                                                                                                                                                                                                                                                                                                                                                                                                                                                                                                                                                                                                                                                                                                                                                                                                                                                                                                                                                                                                                                                                                                                                                                                                                                                                                                                                                                                                                                                                                                                                                                                                                                                                                                                                               |               |             | Getermination                                                                                                                |
| SEILER AVE                                                               |                    |                  |              |                     |                          |                                                                                                                                                                                                                                                                                                                                                                                                                                                                                                                                                                                                                                                                                                                                                                                                                                                                                                                                                                                                                                                                                                                                                                                                                                                                                                                                                                                                                                                                                                                                                                                                                                                                                                                                                                                                                                                                                                                                                                                                                                                                                                                               |               |             |                                                                                                                              |
| 38th St<br>Park                                                          |                    |                  |              | E 38TH ST           | ER <u>LN</u>             |                                                                                                                                                                                                                                                                                                                                                                                                                                                                                                                                                                                                                                                                                                                                                                                                                                                                                                                                                                                                                                                                                                                                                                                                                                                                                                                                                                                                                                                                                                                                                                                                                                                                                                                                                                                                                                                                                                                                                                                                                                                                                                                               |               |             |                                                                                                                              |
| Regard attent and the                                                    | fin der betrieften | 3 11-19-14;      |              | E 38TH LN           |                          |                                                                                                                                                                                                                                                                                                                                                                                                                                                                                                                                                                                                                                                                                                                                                                                                                                                                                                                                                                                                                                                                                                                                                                                                                                                                                                                                                                                                                                                                                                                                                                                                                                                                                                                                                                                                                                                                                                                                                                                                                                                                                                                               |               |             |                                                                                                                              |
| linit on a start (                                                       |                    |                  |              | E 39TH ST           | in the state of the      | ngen mit fings                                                                                                                                                                                                                                                                                                                                                                                                                                                                                                                                                                                                                                                                                                                                                                                                                                                                                                                                                                                                                                                                                                                                                                                                                                                                                                                                                                                                                                                                                                                                                                                                                                                                                                                                                                                                                                                                                                                                                                                                                                                                                                                |               |             |                                                                                                                              |
|                                                                          |                    |                  | 2 1 1 1 1    | E 39TH LN           |                          |                                                                                                                                                                                                                                                                                                                                                                                                                                                                                                                                                                                                                                                                                                                                                                                                                                                                                                                                                                                                                                                                                                                                                                                                                                                                                                                                                                                                                                                                                                                                                                                                                                                                                                                                                                                                                                                                                                                                                                                                                                                                                                                               |               |             |                                                                                                                              |
|                                                                          |                    | 11111            |              | E 40TH ST           |                          |                                                                                                                                                                                                                                                                                                                                                                                                                                                                                                                                                                                                                                                                                                                                                                                                                                                                                                                                                                                                                                                                                                                                                                                                                                                                                                                                                                                                                                                                                                                                                                                                                                                                                                                                                                                                                                                                                                                                                                                                                                                                                                                               |               |             |                                                                                                                              |
|                                                                          |                    |                  | 1244         | E 40TH LN           |                          | 100 C 10 10 10 10 10 10 10 10 10 10 10 10 10                                                                                                                                                                                                                                                                                                                                                                                                                                                                                                                                                                                                                                                                                                                                                                                                                                                                                                                                                                                                                                                                                                                                                                                                                                                                                                                                                                                                                                                                                                                                                                                                                                                                                                                                                                                                                                                                                                                                                                                                                                                                                  | L'AMMONTON !  |             |                                                                                                                              |
| MAUPASAVE                                                                | *****              |                  |              | E 41ST ST           | STATES IN                | anter all'a                                                                                                                                                                                                                                                                                                                                                                                                                                                                                                                                                                                                                                                                                                                                                                                                                                                                                                                                                                                                                                                                                                                                                                                                                                                                                                                                                                                                                                                                                                                                                                                                                                                                                                                                                                                                                                                                                                                                                                                                                                                                                                                   | TRACTOR STATE |             |                                                                                                                              |
| Baldwin                                                                  |                    |                  |              | E 41ST LN           |                          | 70.000 and a state of the                                                                                                                                                                                                                                                                                                                                                                                                                                                                                                                                                                                                                                                                                                                                                                                                                                                                                                                                                                                                                                                                                                                                                                                                                                                                                                                                                                                                                                                                                                                                                                                                                                                                                                                                                                                                                                                                                                                                                                                                                                                                                                     |               | 12.50       |                                                                                                                              |
| Park                                                                     | i ny fiteri        | 1.101.0-1        | 244 m 10     | E 42ND ST           |                          | a an ing a sub-                                                                                                                                                                                                                                                                                                                                                                                                                                                                                                                                                                                                                                                                                                                                                                                                                                                                                                                                                                                                                                                                                                                                                                                                                                                                                                                                                                                                                                                                                                                                                                                                                                                                                                                                                                                                                                                                                                                                                                                                                                                                                                               |               |             |                                                                                                                              |
|                                                                          |                    |                  |              | E 42ND              | LN                       | (Constant)                                                                                                                                                                                                                                                                                                                                                                                                                                                                                                                                                                                                                                                                                                                                                                                                                                                                                                                                                                                                                                                                                                                                                                                                                                                                                                                                                                                                                                                                                                                                                                                                                                                                                                                                                                                                                                                                                                                                                                                                                                                                                                                    |               |             |                                                                                                                              |
| E VICTORY DR                                                             |                    |                  | E VI         | CTORY DR            |                          | N 22                                                                                                                                                                                                                                                                                                                                                                                                                                                                                                                                                                                                                                                                                                                                                                                                                                                                                                                                                                                                                                                                                                                                                                                                                                                                                                                                                                                                                                                                                                                                                                                                                                                                                                                                                                                                                                                                                                                                                                                                                                                                                                                          |               |             | Date: 12/18/2024                                                                                                             |
|                                                                          | E VICTORY LN       | Cartum<br>Cartum |              |                     | 0                        | Daffin Park                                                                                                                                                                                                                                                                                                                                                                                                                                                                                                                                                                                                                                                                                                                                                                                                                                                                                                                                                                                                                                                                                                                                                                                                                                                                                                                                                                                                                                                                                                                                                                                                                                                                                                                                                                                                                                                                                                                                                                                                                                                                                                                   | C NEI         | IN PARK DR  | (mpc)                                                                                                                        |
| THIS MAP IS A COMPILATION OF INFORM<br>THE INFORMATION HAS NOT BEEN FIEL |                    |                  |              | ALES. IN MOST CASES |                          |                                                                                                                                                                                                                                                                                                                                                                                                                                                                                                                                                                                                                                                                                                                                                                                                                                                                                                                                                                                                                                                                                                                                                                                                                                                                                                                                                                                                                                                                                                                                                                                                                                                                                                                                                                                                                                                                                                                                                                                                                                                                                                                               |               |             | CHATHAM COUMTY - SAVANNAH<br>METROPOLITAN PLANNING COMMISSION<br>110 E. STATE ST. SAVANNAH, GA 31412-8246 PHONE 912-651-1440 |