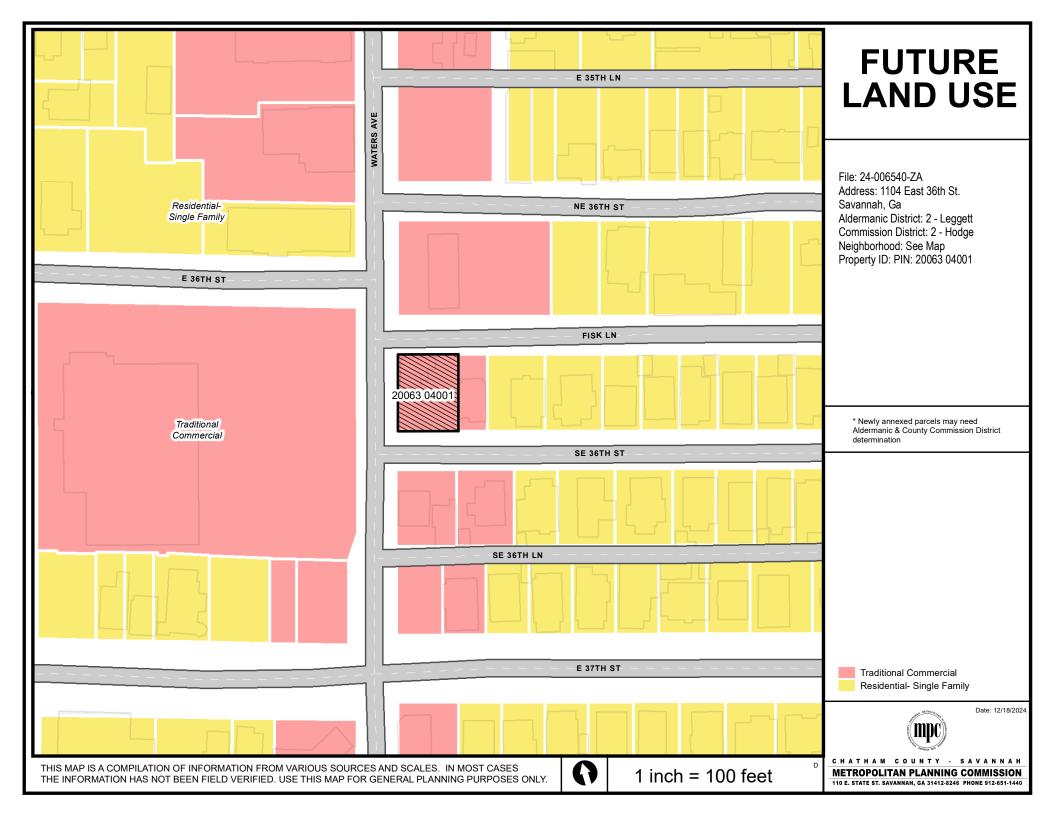

| E DUFFY LN                                                               |                    |                  |              |                     |                          |                                                                                                                                                                                                                                                                                                                                                                                                                                                                                                                                                                                                                                                                                                                                                                                                                                                                                                                                                                                                                                                                                                                                                                                                                                                                                                                                                                                                                                                                                                                                                                                                                                                                                                                                                                                                                                                                                                                                                                                                                                                                                                                               |               | BS          |                                                                                                                              |
|--------------------------------------------------------------------------|--------------------|------------------|--------------|---------------------|--------------------------|-------------------------------------------------------------------------------------------------------------------------------------------------------------------------------------------------------------------------------------------------------------------------------------------------------------------------------------------------------------------------------------------------------------------------------------------------------------------------------------------------------------------------------------------------------------------------------------------------------------------------------------------------------------------------------------------------------------------------------------------------------------------------------------------------------------------------------------------------------------------------------------------------------------------------------------------------------------------------------------------------------------------------------------------------------------------------------------------------------------------------------------------------------------------------------------------------------------------------------------------------------------------------------------------------------------------------------------------------------------------------------------------------------------------------------------------------------------------------------------------------------------------------------------------------------------------------------------------------------------------------------------------------------------------------------------------------------------------------------------------------------------------------------------------------------------------------------------------------------------------------------------------------------------------------------------------------------------------------------------------------------------------------------------------------------------------------------------------------------------------------------|---------------|-------------|------------------------------------------------------------------------------------------------------------------------------|
| and it will be a set in a                                                | E HENRY ST         | ( ): [ ]         |              | 4. F.S. + 617       | a infinitis e            | E HENRY ST                                                                                                                                                                                                                                                                                                                                                                                                                                                                                                                                                                                                                                                                                                                                                                                                                                                                                                                                                                                                                                                                                                                                                                                                                                                                                                                                                                                                                                                                                                                                                                                                                                                                                                                                                                                                                                                                                                                                                                                                                                                                                                                    | - sea a       | STUBBS      | VICINITY                                                                                                                     |
| E HENRY LN                                                               | THE STREET         | 196 1992         |              |                     | Inter the second         |                                                                                                                                                                                                                                                                                                                                                                                                                                                                                                                                                                                                                                                                                                                                                                                                                                                                                                                                                                                                                                                                                                                                                                                                                                                                                                                                                                                                                                                                                                                                                                                                                                                                                                                                                                                                                                                                                                                                                                                                                                                                                                                               |               |             |                                                                                                                              |
| and a first of the second second                                         | E ANDERSON ST      |                  | INTER 1      |                     | E A                      | NDERSON ST                                                                                                                                                                                                                                                                                                                                                                                                                                                                                                                                                                                                                                                                                                                                                                                                                                                                                                                                                                                                                                                                                                                                                                                                                                                                                                                                                                                                                                                                                                                                                                                                                                                                                                                                                                                                                                                                                                                                                                                                                                                                                                                    | Be            | e Road Park | MAP                                                                                                                          |
|                                                                          | a ser a se s       |                  | -            | E AND               | ERSON LN                 |                                                                                                                                                                                                                                                                                                                                                                                                                                                                                                                                                                                                                                                                                                                                                                                                                                                                                                                                                                                                                                                                                                                                                                                                                                                                                                                                                                                                                                                                                                                                                                                                                                                                                                                                                                                                                                                                                                                                                                                                                                                                                                                               | 1213152       | 110         |                                                                                                                              |
|                                                                          | P Is soul          |                  | airtei       | E 31ST ST           | ining a substantial size | an in the state                                                                                                                                                                                                                                                                                                                                                                                                                                                                                                                                                                                                                                                                                                                                                                                                                                                                                                                                                                                                                                                                                                                                                                                                                                                                                                                                                                                                                                                                                                                                                                                                                                                                                                                                                                                                                                                                                                                                                                                                                                                                                                               | ( in state of | u.' (c. 10) |                                                                                                                              |
| et l                                                                     |                    |                  | TTARA A      | E 31ST LN           |                          |                                                                                                                                                                                                                                                                                                                                                                                                                                                                                                                                                                                                                                                                                                                                                                                                                                                                                                                                                                                                                                                                                                                                                                                                                                                                                                                                                                                                                                                                                                                                                                                                                                                                                                                                                                                                                                                                                                                                                                                                                                                                                                                               | CONTRACT.     |             | File: 24-006540-ZA                                                                                                           |
| ST ANTIC ANTIC                                                           | NOW                |                  | <b>Think</b> | E 32ND ST           | den haddin in e          | SH S                                                                                                                                                                                                                                                                                                                                                                                                                                                                                                                                                                                                                                                                                                                                                                                                                                                                                                                                                                                                                                                                                                                                                                                                                                                                                                                                                                                                                                                                                                                                                                                                                                                                                                                                                                                                                                                                                                                                                                                                                                                                                      |               |             | Address: 1104 East 36th St.<br>Savannah, Ga                                                                                  |
| GRO                                                                      | HAF                |                  | stentr       | E 32ND LN           | an hear the substances   | janisha's                                                                                                                                                                                                                                                                                                                                                                                                                                                                                                                                                                                                                                                                                                                                                                                                                                                                                                                                                                                                                                                                                                                                                                                                                                                                                                                                                                                                                                                                                                                                                                                                                                                                                                                                                                                                                                                                                                                                                                                                                                                                                                                     |               |             | Aldermanic District: 2 - Leggett                                                                                             |
|                                                                          |                    | 6 H 6            | nitio        | E 33RD ST           | and so the set           |                                                                                                                                                                                                                                                                                                                                                                                                                                                                                                                                                                                                                                                                                                                                                                                                                                                                                                                                                                                                                                                                                                                                                                                                                                                                                                                                                                                                                                                                                                                                                                                                                                                                                                                                                                                                                                                                                                                                                                                                                                                                                                                               |               | in et e     | Commission District: 2 - Hodge<br>Neighborhood: See Map                                                                      |
|                                                                          | E 33RD .           | N                | SAVE         | Analys BEBÜS-L      | dage said                | li dan ya bib                                                                                                                                                                                                                                                                                                                                                                                                                                                                                                                                                                                                                                                                                                                                                                                                                                                                                                                                                                                                                                                                                                                                                                                                                                                                                                                                                                                                                                                                                                                                                                                                                                                                                                                                                                                                                                                                                                                                                                                                                                                                                                                 | CREATER.      |             | Property ID: PIN: 20063 04001                                                                                                |
| E 34TH ST                                                                |                    | Tit, L'Itali     | MATER        |                     |                          |                                                                                                                                                                                                                                                                                                                                                                                                                                                                                                                                                                                                                                                                                                                                                                                                                                                                                                                                                                                                                                                                                                                                                                                                                                                                                                                                                                                                                                                                                                                                                                                                                                                                                                                                                                                                                                                                                                                                                                                                                                                                                                                               |               | 11.018      |                                                                                                                              |
| E 34TH LN                                                                |                    |                  | 14,635,000   | L. C. S.            |                          |                                                                                                                                                                                                                                                                                                                                                                                                                                                                                                                                                                                                                                                                                                                                                                                                                                                                                                                                                                                                                                                                                                                                                                                                                                                                                                                                                                                                                                                                                                                                                                                                                                                                                                                                                                                                                                                                                                                                                                                                                                                                                                                               |               |             |                                                                                                                              |
| E 35TH ST                                                                |                    | 5                |              | VE 04               |                          | T S II I |               |             |                                                                                                                              |
| E 35TH LN                                                                |                    | LIO              |              |                     |                          |                                                                                                                                                                                                                                                                                                                                                                                                                                                                                                                                                                                                                                                                                                                                                                                                                                                                                                                                                                                                                                                                                                                                                                                                                                                                                                                                                                                                                                                                                                                                                                                                                                                                                                                                                                                                                                                                                                                                                                                                                                                                                                                               |               |             |                                                                                                                              |
| E 36TH ST                                                                | 10000              |                  |              | SITE                | NE 36TH LN               |                                                                                                                                                                                                                                                                                                                                                                                                                                                                                                                                                                                                                                                                                                                                                                                                                                                                                                                                                                                                                                                                                                                                                                                                                                                                                                                                                                                                                                                                                                                                                                                                                                                                                                                                                                                                                                                                                                                                                                                                                                                                                                                               | <b>CANADA</b> | 9.00        |                                                                                                                              |
| HAMILTON CT                                                              |                    |                  |              | FISK ST             | NE 36TH LN               |                                                                                                                                                                                                                                                                                                                                                                                                                                                                                                                                                                                                                                                                                                                                                                                                                                                                                                                                                                                                                                                                                                                                                                                                                                                                                                                                                                                                                                                                                                                                                                                                                                                                                                                                                                                                                                                                                                                                                                                                                                                                                                                               |               |             |                                                                                                                              |
|                                                                          |                    | 284/281          |              | SE 36TH LN          |                          | annen agenert                                                                                                                                                                                                                                                                                                                                                                                                                                                                                                                                                                                                                                                                                                                                                                                                                                                                                                                                                                                                                                                                                                                                                                                                                                                                                                                                                                                                                                                                                                                                                                                                                                                                                                                                                                                                                                                                                                                                                                                                                                                                                                                 |               |             |                                                                                                                              |
| E 37TH ST                                                                | Elil (Inc.).       |                  |              |                     | Briston Billion          |                                                                                                                                                                                                                                                                                                                                                                                                                                                                                                                                                                                                                                                                                                                                                                                                                                                                                                                                                                                                                                                                                                                                                                                                                                                                                                                                                                                                                                                                                                                                                                                                                                                                                                                                                                                                                                                                                                                                                                                                                                                                                                                               | 6 C 1 D 1 D 1 |             | * Newly annexed parcels may need<br>Aldermanic & County Commission District<br>determination                                 |
| SEILER AVE                                                               |                    |                  |              | E 37TH LN           |                          |                                                                                                                                                                                                                                                                                                                                                                                                                                                                                                                                                                                                                                                                                                                                                                                                                                                                                                                                                                                                                                                                                                                                                                                                                                                                                                                                                                                                                                                                                                                                                                                                                                                                                                                                                                                                                                                                                                                                                                                                                                                                                                                               |               |             | Getermination                                                                                                                |
| SEILER AVE                                                               |                    |                  |              |                     |                          |                                                                                                                                                                                                                                                                                                                                                                                                                                                                                                                                                                                                                                                                                                                                                                                                                                                                                                                                                                                                                                                                                                                                                                                                                                                                                                                                                                                                                                                                                                                                                                                                                                                                                                                                                                                                                                                                                                                                                                                                                                                                                                                               |               |             |                                                                                                                              |
| 38th St<br>Park                                                          |                    |                  |              | E 38TH ST           | ER <u>LN</u>             |                                                                                                                                                                                                                                                                                                                                                                                                                                                                                                                                                                                                                                                                                                                                                                                                                                                                                                                                                                                                                                                                                                                                                                                                                                                                                                                                                                                                                                                                                                                                                                                                                                                                                                                                                                                                                                                                                                                                                                                                                                                                                                                               |               |             |                                                                                                                              |
| Regard attent and the                                                    | fin der betrieften | 3 11-19-14;      |              | E 38TH LN           |                          |                                                                                                                                                                                                                                                                                                                                                                                                                                                                                                                                                                                                                                                                                                                                                                                                                                                                                                                                                                                                                                                                                                                                                                                                                                                                                                                                                                                                                                                                                                                                                                                                                                                                                                                                                                                                                                                                                                                                                                                                                                                                                                                               |               |             |                                                                                                                              |
| linit on a start (                                                       |                    |                  |              | E 39TH ST           | in the state of the      | ngen mit fings                                                                                                                                                                                                                                                                                                                                                                                                                                                                                                                                                                                                                                                                                                                                                                                                                                                                                                                                                                                                                                                                                                                                                                                                                                                                                                                                                                                                                                                                                                                                                                                                                                                                                                                                                                                                                                                                                                                                                                                                                                                                                                                |               |             |                                                                                                                              |
|                                                                          |                    |                  | 2 1 1 1 1    | E 39TH LN           |                          |                                                                                                                                                                                                                                                                                                                                                                                                                                                                                                                                                                                                                                                                                                                                                                                                                                                                                                                                                                                                                                                                                                                                                                                                                                                                                                                                                                                                                                                                                                                                                                                                                                                                                                                                                                                                                                                                                                                                                                                                                                                                                                                               |               |             |                                                                                                                              |
|                                                                          |                    | 11111            |              | E 40TH ST           |                          |                                                                                                                                                                                                                                                                                                                                                                                                                                                                                                                                                                                                                                                                                                                                                                                                                                                                                                                                                                                                                                                                                                                                                                                                                                                                                                                                                                                                                                                                                                                                                                                                                                                                                                                                                                                                                                                                                                                                                                                                                                                                                                                               |               |             |                                                                                                                              |
|                                                                          |                    |                  | 1244         | E 40TH LN           |                          | 100 C 10 10 10 10 10 10 10 10 10 10 10 10 10                                                                                                                                                                                                                                                                                                                                                                                                                                                                                                                                                                                                                                                                                                                                                                                                                                                                                                                                                                                                                                                                                                                                                                                                                                                                                                                                                                                                                                                                                                                                                                                                                                                                                                                                                                                                                                                                                                                                                                                                                                                                                  | L'AMMONTON !  |             |                                                                                                                              |
| MAUPASAVE                                                                | *****              |                  |              | E 41ST ST           | STATES IN                | anter all'a                                                                                                                                                                                                                                                                                                                                                                                                                                                                                                                                                                                                                                                                                                                                                                                                                                                                                                                                                                                                                                                                                                                                                                                                                                                                                                                                                                                                                                                                                                                                                                                                                                                                                                                                                                                                                                                                                                                                                                                                                                                                                                                   | TRACTOR STATE |             |                                                                                                                              |
| Baldwin                                                                  |                    |                  |              | E 41ST LN           |                          | 70.000 and a state of the                                                                                                                                                                                                                                                                                                                                                                                                                                                                                                                                                                                                                                                                                                                                                                                                                                                                                                                                                                                                                                                                                                                                                                                                                                                                                                                                                                                                                                                                                                                                                                                                                                                                                                                                                                                                                                                                                                                                                                                                                                                                                                     |               | 12.50       |                                                                                                                              |
| Park                                                                     | i ny fiteri        | 1.101.0-1        | 244 m 10     | E 42ND ST           |                          | a an ing a sub-                                                                                                                                                                                                                                                                                                                                                                                                                                                                                                                                                                                                                                                                                                                                                                                                                                                                                                                                                                                                                                                                                                                                                                                                                                                                                                                                                                                                                                                                                                                                                                                                                                                                                                                                                                                                                                                                                                                                                                                                                                                                                                               |               |             |                                                                                                                              |
|                                                                          |                    |                  |              | E 42ND              | LN                       | (Constant)                                                                                                                                                                                                                                                                                                                                                                                                                                                                                                                                                                                                                                                                                                                                                                                                                                                                                                                                                                                                                                                                                                                                                                                                                                                                                                                                                                                                                                                                                                                                                                                                                                                                                                                                                                                                                                                                                                                                                                                                                                                                                                                    |               |             |                                                                                                                              |
| E VICTORY DR                                                             |                    |                  | E VI         | CTORY DR            |                          | N 22                                                                                                                                                                                                                                                                                                                                                                                                                                                                                                                                                                                                                                                                                                                                                                                                                                                                                                                                                                                                                                                                                                                                                                                                                                                                                                                                                                                                                                                                                                                                                                                                                                                                                                                                                                                                                                                                                                                                                                                                                                                                                                                          |               |             | Date: 12/18/2024                                                                                                             |
|                                                                          | E VICTORY LN       | Cartum<br>Cartum |              |                     | 0                        | Daffin Park                                                                                                                                                                                                                                                                                                                                                                                                                                                                                                                                                                                                                                                                                                                                                                                                                                                                                                                                                                                                                                                                                                                                                                                                                                                                                                                                                                                                                                                                                                                                                                                                                                                                                                                                                                                                                                                                                                                                                                                                                                                                                                                   | C NEI         | IN PARK DR  | (mpc)                                                                                                                        |
| THIS MAP IS A COMPILATION OF INFORM<br>THE INFORMATION HAS NOT BEEN FIEL |                    |                  |              | ALES. IN MOST CASES |                          |                                                                                                                                                                                                                                                                                                                                                                                                                                                                                                                                                                                                                                                                                                                                                                                                                                                                                                                                                                                                                                                                                                                                                                                                                                                                                                                                                                                                                                                                                                                                                                                                                                                                                                                                                                                                                                                                                                                                                                                                                                                                                                                               |               |             | CHATHAM COUMTY - SAVANNAH<br>METROPOLITAN PLANNING COMMISSION<br>110 E. STATE ST. SAVANNAH, GA 31412-8246 PHONE 912-651-1440 |