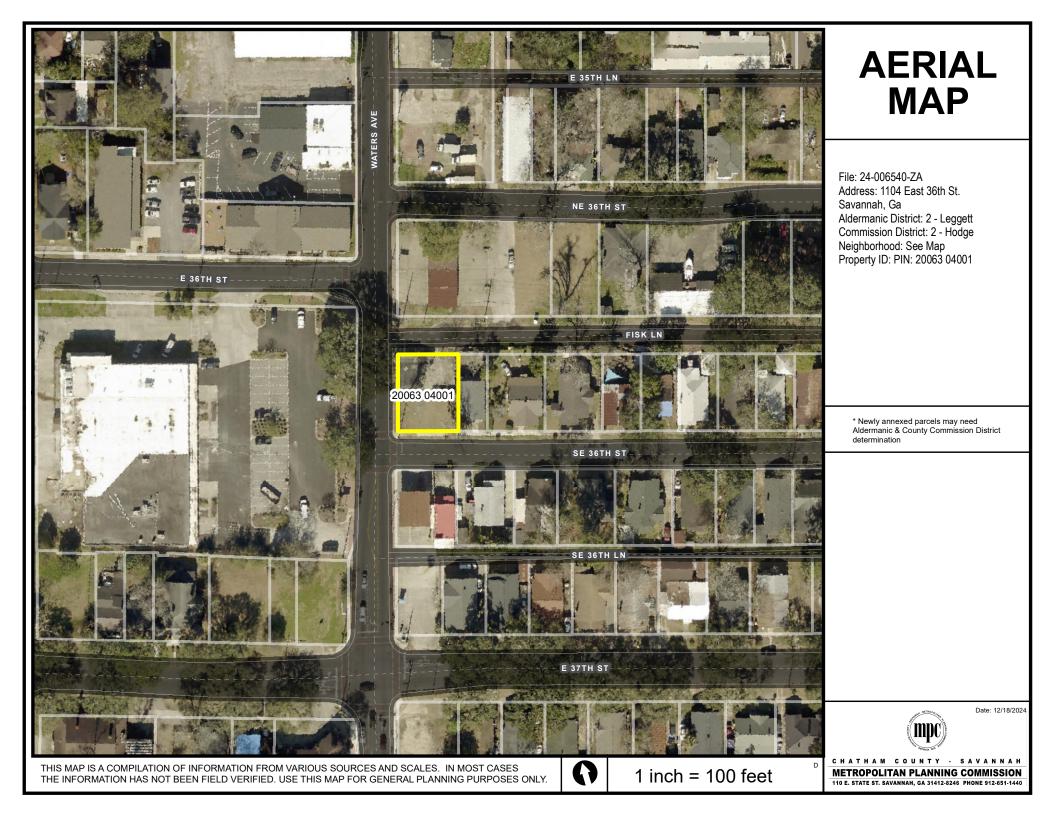

| E DUFFY LN                                                               |                    |                  |              |                     |                          |                                                                                                                                                                                                                                                                                                                                                                                                                                                                                                                                                                                                                                                                                                                                                                                                                                                                                                                                                                                                                                                                                                                                                                                                                                                                                                                                                                                                                                                                                                                                                                                                                                                                                                                                                                                                                                                                                                                                                                                                                                                                                                                               |               | BS          |                                                                                                                              |
|--------------------------------------------------------------------------|--------------------|------------------|--------------|---------------------|--------------------------|-------------------------------------------------------------------------------------------------------------------------------------------------------------------------------------------------------------------------------------------------------------------------------------------------------------------------------------------------------------------------------------------------------------------------------------------------------------------------------------------------------------------------------------------------------------------------------------------------------------------------------------------------------------------------------------------------------------------------------------------------------------------------------------------------------------------------------------------------------------------------------------------------------------------------------------------------------------------------------------------------------------------------------------------------------------------------------------------------------------------------------------------------------------------------------------------------------------------------------------------------------------------------------------------------------------------------------------------------------------------------------------------------------------------------------------------------------------------------------------------------------------------------------------------------------------------------------------------------------------------------------------------------------------------------------------------------------------------------------------------------------------------------------------------------------------------------------------------------------------------------------------------------------------------------------------------------------------------------------------------------------------------------------------------------------------------------------------------------------------------------------|---------------|-------------|------------------------------------------------------------------------------------------------------------------------------|
| and it will be a set in a                                                | E HENRY ST         | ( ): [ ]         |              | 4. F.S. + 617       | a infinitis e            | E HENRY ST                                                                                                                                                                                                                                                                                                                                                                                                                                                                                                                                                                                                                                                                                                                                                                                                                                                                                                                                                                                                                                                                                                                                                                                                                                                                                                                                                                                                                                                                                                                                                                                                                                                                                                                                                                                                                                                                                                                                                                                                                                                                                                                    | - sea a       | STUBBS      | VICINITY                                                                                                                     |
| E HENRY LN                                                               | THE STREET         | 196 1992         |              |                     | Inter the second         |                                                                                                                                                                                                                                                                                                                                                                                                                                                                                                                                                                                                                                                                                                                                                                                                                                                                                                                                                                                                                                                                                                                                                                                                                                                                                                                                                                                                                                                                                                                                                                                                                                                                                                                                                                                                                                                                                                                                                                                                                                                                                                                               |               |             |                                                                                                                              |
| and a first of the second second                                         | E ANDERSON ST      |                  | INTER 1      |                     | E A                      | NDERSON ST                                                                                                                                                                                                                                                                                                                                                                                                                                                                                                                                                                                                                                                                                                                                                                                                                                                                                                                                                                                                                                                                                                                                                                                                                                                                                                                                                                                                                                                                                                                                                                                                                                                                                                                                                                                                                                                                                                                                                                                                                                                                                                                    | Be            | e Road Park | MAP                                                                                                                          |
|                                                                          | a ser a se s       |                  | -            | E AND               | ERSON LN                 |                                                                                                                                                                                                                                                                                                                                                                                                                                                                                                                                                                                                                                                                                                                                                                                                                                                                                                                                                                                                                                                                                                                                                                                                                                                                                                                                                                                                                                                                                                                                                                                                                                                                                                                                                                                                                                                                                                                                                                                                                                                                                                                               | 1213152       | 110         |                                                                                                                              |
|                                                                          | P Is soul          |                  | airtei       | E 31ST ST           | ining a substantial size | an in the state                                                                                                                                                                                                                                                                                                                                                                                                                                                                                                                                                                                                                                                                                                                                                                                                                                                                                                                                                                                                                                                                                                                                                                                                                                                                                                                                                                                                                                                                                                                                                                                                                                                                                                                                                                                                                                                                                                                                                                                                                                                                                                               | ( in state of | u.' (c. 10) |                                                                                                                              |
| et l                                                                     |                    |                  | TTARA A      | E 31ST LN           |                          |                                                                                                                                                                                                                                                                                                                                                                                                                                                                                                                                                                                                                                                                                                                                                                                                                                                                                                                                                                                                                                                                                                                                                                                                                                                                                                                                                                                                                                                                                                                                                                                                                                                                                                                                                                                                                                                                                                                                                                                                                                                                                                                               | CONTRACT.     |             | File: 24-006540-ZA                                                                                                           |
| ST ANTIC ANTIC                                                           | NOW                |                  | <b>Think</b> | E 32ND ST           | den haddin in e          | SH S                                                                                                                                                                                                                                                                                                                                                                                                                                                                                                                                                                                                                                                                                                                                                                                                                                                                                                                                                                                                                                                                                                                                                                                                                                                                                                                                                                                                                                                                                                                                                                                                                                                                                                                                                                                                                                                                                                                                                                                                                                                                                      |               |             | Address: 1104 East 36th St.<br>Savannah, Ga                                                                                  |
| GRO                                                                      | HAF                |                  | stentr       | E 32ND LN           | an hear the substances   | janisha's                                                                                                                                                                                                                                                                                                                                                                                                                                                                                                                                                                                                                                                                                                                                                                                                                                                                                                                                                                                                                                                                                                                                                                                                                                                                                                                                                                                                                                                                                                                                                                                                                                                                                                                                                                                                                                                                                                                                                                                                                                                                                                                     |               |             | Aldermanic District: 2 - Leggett                                                                                             |
|                                                                          |                    | 6 H 6            | nitio        | E 33RD ST           | and so the set           |                                                                                                                                                                                                                                                                                                                                                                                                                                                                                                                                                                                                                                                                                                                                                                                                                                                                                                                                                                                                                                                                                                                                                                                                                                                                                                                                                                                                                                                                                                                                                                                                                                                                                                                                                                                                                                                                                                                                                                                                                                                                                                                               |               | in et e     | Commission District: 2 - Hodge<br>Neighborhood: See Map                                                                      |
|                                                                          | E 33RD .           | N                | SAVE         | Analys BEBÜS-L      | dage said                | li dan ya bib                                                                                                                                                                                                                                                                                                                                                                                                                                                                                                                                                                                                                                                                                                                                                                                                                                                                                                                                                                                                                                                                                                                                                                                                                                                                                                                                                                                                                                                                                                                                                                                                                                                                                                                                                                                                                                                                                                                                                                                                                                                                                                                 | CREATER.      |             | Property ID: PIN: 20063 04001                                                                                                |
| E 34TH ST                                                                |                    | Tit, L'Itali     | MATER        |                     |                          |                                                                                                                                                                                                                                                                                                                                                                                                                                                                                                                                                                                                                                                                                                                                                                                                                                                                                                                                                                                                                                                                                                                                                                                                                                                                                                                                                                                                                                                                                                                                                                                                                                                                                                                                                                                                                                                                                                                                                                                                                                                                                                                               |               | 11.018      |                                                                                                                              |
| E 34TH LN                                                                |                    |                  | 14,635,000   | L. C. S.            |                          |                                                                                                                                                                                                                                                                                                                                                                                                                                                                                                                                                                                                                                                                                                                                                                                                                                                                                                                                                                                                                                                                                                                                                                                                                                                                                                                                                                                                                                                                                                                                                                                                                                                                                                                                                                                                                                                                                                                                                                                                                                                                                                                               |               |             |                                                                                                                              |
| E 35TH ST                                                                |                    | 5                |              | VE 04               |                          | T S II I |               |             |                                                                                                                              |
| E 35TH LN                                                                |                    | LIO              |              |                     |                          |                                                                                                                                                                                                                                                                                                                                                                                                                                                                                                                                                                                                                                                                                                                                                                                                                                                                                                                                                                                                                                                                                                                                                                                                                                                                                                                                                                                                                                                                                                                                                                                                                                                                                                                                                                                                                                                                                                                                                                                                                                                                                                                               |               |             |                                                                                                                              |
| E 36TH ST                                                                | 10000              |                  |              | SITE                | NE 36TH LN               |                                                                                                                                                                                                                                                                                                                                                                                                                                                                                                                                                                                                                                                                                                                                                                                                                                                                                                                                                                                                                                                                                                                                                                                                                                                                                                                                                                                                                                                                                                                                                                                                                                                                                                                                                                                                                                                                                                                                                                                                                                                                                                                               | <b>CANADA</b> | 9.00        |                                                                                                                              |
| HAMILTON CT                                                              |                    |                  |              | FISK ST             | NE 36TH LN               |                                                                                                                                                                                                                                                                                                                                                                                                                                                                                                                                                                                                                                                                                                                                                                                                                                                                                                                                                                                                                                                                                                                                                                                                                                                                                                                                                                                                                                                                                                                                                                                                                                                                                                                                                                                                                                                                                                                                                                                                                                                                                                                               |               |             |                                                                                                                              |
|                                                                          |                    | 284/281          |              | SE 36TH LN          |                          | annen agenert                                                                                                                                                                                                                                                                                                                                                                                                                                                                                                                                                                                                                                                                                                                                                                                                                                                                                                                                                                                                                                                                                                                                                                                                                                                                                                                                                                                                                                                                                                                                                                                                                                                                                                                                                                                                                                                                                                                                                                                                                                                                                                                 |               |             |                                                                                                                              |
| E 37TH ST                                                                | Elil (Inc.).       |                  |              |                     | Briston Billion          |                                                                                                                                                                                                                                                                                                                                                                                                                                                                                                                                                                                                                                                                                                                                                                                                                                                                                                                                                                                                                                                                                                                                                                                                                                                                                                                                                                                                                                                                                                                                                                                                                                                                                                                                                                                                                                                                                                                                                                                                                                                                                                                               | 6 C 1 D 1 D 1 |             | * Newly annexed parcels may need<br>Aldermanic & County Commission District<br>determination                                 |
| SEILER AVE                                                               |                    |                  |              | E 37TH LN           |                          |                                                                                                                                                                                                                                                                                                                                                                                                                                                                                                                                                                                                                                                                                                                                                                                                                                                                                                                                                                                                                                                                                                                                                                                                                                                                                                                                                                                                                                                                                                                                                                                                                                                                                                                                                                                                                                                                                                                                                                                                                                                                                                                               |               |             | Getermination                                                                                                                |
| SEILER AVE                                                               |                    |                  |              |                     |                          |                                                                                                                                                                                                                                                                                                                                                                                                                                                                                                                                                                                                                                                                                                                                                                                                                                                                                                                                                                                                                                                                                                                                                                                                                                                                                                                                                                                                                                                                                                                                                                                                                                                                                                                                                                                                                                                                                                                                                                                                                                                                                                                               |               |             |                                                                                                                              |
| 38th St<br>Park                                                          |                    |                  |              | E 38TH ST           | ER <u>LN</u>             |                                                                                                                                                                                                                                                                                                                                                                                                                                                                                                                                                                                                                                                                                                                                                                                                                                                                                                                                                                                                                                                                                                                                                                                                                                                                                                                                                                                                                                                                                                                                                                                                                                                                                                                                                                                                                                                                                                                                                                                                                                                                                                                               |               |             |                                                                                                                              |
| Regard attent and the                                                    | fin der betrieften | 3 11-19-14;      |              | E 38TH LN           |                          |                                                                                                                                                                                                                                                                                                                                                                                                                                                                                                                                                                                                                                                                                                                                                                                                                                                                                                                                                                                                                                                                                                                                                                                                                                                                                                                                                                                                                                                                                                                                                                                                                                                                                                                                                                                                                                                                                                                                                                                                                                                                                                                               |               |             |                                                                                                                              |
| linit on a start (                                                       |                    |                  |              | E 39TH ST           | in the state of the      | ngen mit fings                                                                                                                                                                                                                                                                                                                                                                                                                                                                                                                                                                                                                                                                                                                                                                                                                                                                                                                                                                                                                                                                                                                                                                                                                                                                                                                                                                                                                                                                                                                                                                                                                                                                                                                                                                                                                                                                                                                                                                                                                                                                                                                |               |             |                                                                                                                              |
|                                                                          |                    |                  | 2 1 1 1 1    | E 39TH LN           |                          |                                                                                                                                                                                                                                                                                                                                                                                                                                                                                                                                                                                                                                                                                                                                                                                                                                                                                                                                                                                                                                                                                                                                                                                                                                                                                                                                                                                                                                                                                                                                                                                                                                                                                                                                                                                                                                                                                                                                                                                                                                                                                                                               |               |             |                                                                                                                              |
|                                                                          |                    | 11111            |              | E 40TH ST           |                          |                                                                                                                                                                                                                                                                                                                                                                                                                                                                                                                                                                                                                                                                                                                                                                                                                                                                                                                                                                                                                                                                                                                                                                                                                                                                                                                                                                                                                                                                                                                                                                                                                                                                                                                                                                                                                                                                                                                                                                                                                                                                                                                               |               |             |                                                                                                                              |
|                                                                          |                    |                  | 1244         | E 40TH LN           |                          | 100 C 10 10 10 10 10 10 10 10 10 10 10 10 10                                                                                                                                                                                                                                                                                                                                                                                                                                                                                                                                                                                                                                                                                                                                                                                                                                                                                                                                                                                                                                                                                                                                                                                                                                                                                                                                                                                                                                                                                                                                                                                                                                                                                                                                                                                                                                                                                                                                                                                                                                                                                  | L'AMMONTON !  |             |                                                                                                                              |
| MAUPASAVE                                                                | *****              |                  |              | E 41ST ST           | STATES IN                | anter all'a                                                                                                                                                                                                                                                                                                                                                                                                                                                                                                                                                                                                                                                                                                                                                                                                                                                                                                                                                                                                                                                                                                                                                                                                                                                                                                                                                                                                                                                                                                                                                                                                                                                                                                                                                                                                                                                                                                                                                                                                                                                                                                                   | TRACTOR STATE |             |                                                                                                                              |
| Baldwin                                                                  |                    |                  |              | E 41ST LN           |                          | 70.000 and a state of the                                                                                                                                                                                                                                                                                                                                                                                                                                                                                                                                                                                                                                                                                                                                                                                                                                                                                                                                                                                                                                                                                                                                                                                                                                                                                                                                                                                                                                                                                                                                                                                                                                                                                                                                                                                                                                                                                                                                                                                                                                                                                                     |               | 12.50       |                                                                                                                              |
| Park                                                                     | i ny fiteri        | 1.101.0-1        | 244 m 10     | E 42ND ST           |                          | a an ing a sub-                                                                                                                                                                                                                                                                                                                                                                                                                                                                                                                                                                                                                                                                                                                                                                                                                                                                                                                                                                                                                                                                                                                                                                                                                                                                                                                                                                                                                                                                                                                                                                                                                                                                                                                                                                                                                                                                                                                                                                                                                                                                                                               |               |             |                                                                                                                              |
|                                                                          |                    |                  |              | E 42ND              | LN                       | (Constant)                                                                                                                                                                                                                                                                                                                                                                                                                                                                                                                                                                                                                                                                                                                                                                                                                                                                                                                                                                                                                                                                                                                                                                                                                                                                                                                                                                                                                                                                                                                                                                                                                                                                                                                                                                                                                                                                                                                                                                                                                                                                                                                    |               |             |                                                                                                                              |
| E VICTORY DR                                                             |                    |                  | E VI         | CTORY DR            |                          | N 22                                                                                                                                                                                                                                                                                                                                                                                                                                                                                                                                                                                                                                                                                                                                                                                                                                                                                                                                                                                                                                                                                                                                                                                                                                                                                                                                                                                                                                                                                                                                                                                                                                                                                                                                                                                                                                                                                                                                                                                                                                                                                                                          |               |             | Date: 12/18/2024                                                                                                             |
|                                                                          | E VICTORY LN       | Cartum<br>Cartum |              |                     | 0                        | Daffin Park                                                                                                                                                                                                                                                                                                                                                                                                                                                                                                                                                                                                                                                                                                                                                                                                                                                                                                                                                                                                                                                                                                                                                                                                                                                                                                                                                                                                                                                                                                                                                                                                                                                                                                                                                                                                                                                                                                                                                                                                                                                                                                                   | C NEI         | IN PARK DR  | (mpc)                                                                                                                        |
| THIS MAP IS A COMPILATION OF INFORM<br>THE INFORMATION HAS NOT BEEN FIEL |                    |                  |              | ALES. IN MOST CASES |                          |                                                                                                                                                                                                                                                                                                                                                                                                                                                                                                                                                                                                                                                                                                                                                                                                                                                                                                                                                                                                                                                                                                                                                                                                                                                                                                                                                                                                                                                                                                                                                                                                                                                                                                                                                                                                                                                                                                                                                                                                                                                                                                                               |               |             | CHATHAM COUMTY - SAVANNAH<br>METROPOLITAN PLANNING COMMISSION<br>110 E. STATE ST. SAVANNAH, GA 31412-8246 PHONE 912-651-1440 |