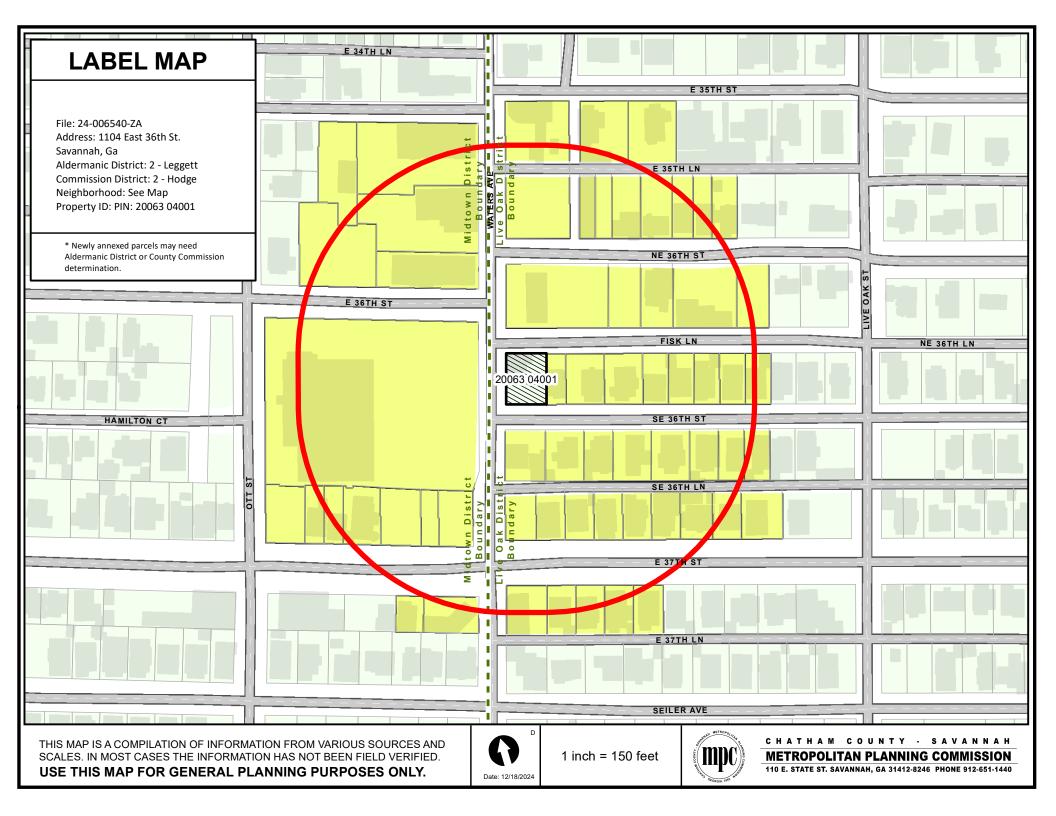

| E DUFFY LN                                                               |                    |                  |              |                     |                          |                                                                                                                                                                                                                                                                                                                                                                                                                                                                                                                                                                                                                                                                                                                                                                                                                                                                                                                                                                                                                                                                                                                                                                                                                                                                                                                                                                                                                                                                                                                                                                                                                                                                                                                                                                                                                                                                                                                                                                                                                                                                                                                               |               | BS          |                                                                                                                              |
|--------------------------------------------------------------------------|--------------------|------------------|--------------|---------------------|--------------------------|-------------------------------------------------------------------------------------------------------------------------------------------------------------------------------------------------------------------------------------------------------------------------------------------------------------------------------------------------------------------------------------------------------------------------------------------------------------------------------------------------------------------------------------------------------------------------------------------------------------------------------------------------------------------------------------------------------------------------------------------------------------------------------------------------------------------------------------------------------------------------------------------------------------------------------------------------------------------------------------------------------------------------------------------------------------------------------------------------------------------------------------------------------------------------------------------------------------------------------------------------------------------------------------------------------------------------------------------------------------------------------------------------------------------------------------------------------------------------------------------------------------------------------------------------------------------------------------------------------------------------------------------------------------------------------------------------------------------------------------------------------------------------------------------------------------------------------------------------------------------------------------------------------------------------------------------------------------------------------------------------------------------------------------------------------------------------------------------------------------------------------|---------------|-------------|------------------------------------------------------------------------------------------------------------------------------|
| and it will be a set in a                                                | E HENRY ST         | ( ): [ ]         |              | 4. F.S. + 617       | a infinitis e            | E HENRY ST                                                                                                                                                                                                                                                                                                                                                                                                                                                                                                                                                                                                                                                                                                                                                                                                                                                                                                                                                                                                                                                                                                                                                                                                                                                                                                                                                                                                                                                                                                                                                                                                                                                                                                                                                                                                                                                                                                                                                                                                                                                                                                                    | - sea a       | STUBBS      | VICINITY                                                                                                                     |
| E HENRY LN                                                               | THE STREET         | 196 1992         |              |                     | Inter the second         |                                                                                                                                                                                                                                                                                                                                                                                                                                                                                                                                                                                                                                                                                                                                                                                                                                                                                                                                                                                                                                                                                                                                                                                                                                                                                                                                                                                                                                                                                                                                                                                                                                                                                                                                                                                                                                                                                                                                                                                                                                                                                                                               |               |             |                                                                                                                              |
| and a first of the second second                                         | E ANDERSON ST      |                  | INTER 1      |                     | E A                      | NDERSON ST                                                                                                                                                                                                                                                                                                                                                                                                                                                                                                                                                                                                                                                                                                                                                                                                                                                                                                                                                                                                                                                                                                                                                                                                                                                                                                                                                                                                                                                                                                                                                                                                                                                                                                                                                                                                                                                                                                                                                                                                                                                                                                                    | Be            | e Road Park | MAP                                                                                                                          |
|                                                                          | a ser a se s       |                  | -            | E AND               | ERSON LN                 |                                                                                                                                                                                                                                                                                                                                                                                                                                                                                                                                                                                                                                                                                                                                                                                                                                                                                                                                                                                                                                                                                                                                                                                                                                                                                                                                                                                                                                                                                                                                                                                                                                                                                                                                                                                                                                                                                                                                                                                                                                                                                                                               | 1213152       | 110         |                                                                                                                              |
|                                                                          | P Is soul          |                  | airtei       | E 31ST ST           | ining a substantial size | an in the state                                                                                                                                                                                                                                                                                                                                                                                                                                                                                                                                                                                                                                                                                                                                                                                                                                                                                                                                                                                                                                                                                                                                                                                                                                                                                                                                                                                                                                                                                                                                                                                                                                                                                                                                                                                                                                                                                                                                                                                                                                                                                                               | ( in state of | u.' (c. 10) |                                                                                                                              |
| et l                                                                     |                    |                  | TTARA A      | E 31ST LN           |                          |                                                                                                                                                                                                                                                                                                                                                                                                                                                                                                                                                                                                                                                                                                                                                                                                                                                                                                                                                                                                                                                                                                                                                                                                                                                                                                                                                                                                                                                                                                                                                                                                                                                                                                                                                                                                                                                                                                                                                                                                                                                                                                                               | CONTRACT.     |             | File: 24-006540-ZA                                                                                                           |
| ST ANTIC ANTIC                                                           | NOW                |                  | <b>Think</b> | E 32ND ST           | den haddin in e          | SH S                                                                                                                                                                                                                                                                                                                                                                                                                                                                                                                                                                                                                                                                                                                                                                                                                                                                                                                                                                                                                                                                                                                                                                                                                                                                                                                                                                                                                                                                                                                                                                                                                                                                                                                                                                                                                                                                                                                                                                                                                                                                                      |               |             | Address: 1104 East 36th St.<br>Savannah, Ga                                                                                  |
| GRO                                                                      | HAF                |                  | stentr       | E 32ND LN           | an hear the substances   | janisha's                                                                                                                                                                                                                                                                                                                                                                                                                                                                                                                                                                                                                                                                                                                                                                                                                                                                                                                                                                                                                                                                                                                                                                                                                                                                                                                                                                                                                                                                                                                                                                                                                                                                                                                                                                                                                                                                                                                                                                                                                                                                                                                     |               |             | Aldermanic District: 2 - Leggett                                                                                             |
|                                                                          |                    | 6 H 6            | nitio        | E 33RD ST           | and so the set           |                                                                                                                                                                                                                                                                                                                                                                                                                                                                                                                                                                                                                                                                                                                                                                                                                                                                                                                                                                                                                                                                                                                                                                                                                                                                                                                                                                                                                                                                                                                                                                                                                                                                                                                                                                                                                                                                                                                                                                                                                                                                                                                               |               | in et e     | Commission District: 2 - Hodge<br>Neighborhood: See Map                                                                      |
|                                                                          | E 33RD .           | N                | SAVE         | Analys BEBÜS-L      | dage said                | li dan ya bib                                                                                                                                                                                                                                                                                                                                                                                                                                                                                                                                                                                                                                                                                                                                                                                                                                                                                                                                                                                                                                                                                                                                                                                                                                                                                                                                                                                                                                                                                                                                                                                                                                                                                                                                                                                                                                                                                                                                                                                                                                                                                                                 | CREATER.      |             | Property ID: PIN: 20063 04001                                                                                                |
| E 34TH ST                                                                |                    | Tit, L'Itali     | MATER        |                     |                          |                                                                                                                                                                                                                                                                                                                                                                                                                                                                                                                                                                                                                                                                                                                                                                                                                                                                                                                                                                                                                                                                                                                                                                                                                                                                                                                                                                                                                                                                                                                                                                                                                                                                                                                                                                                                                                                                                                                                                                                                                                                                                                                               |               | 11.018      |                                                                                                                              |
| E 34TH LN                                                                |                    |                  | 14,635,000   | L. C. S.            |                          |                                                                                                                                                                                                                                                                                                                                                                                                                                                                                                                                                                                                                                                                                                                                                                                                                                                                                                                                                                                                                                                                                                                                                                                                                                                                                                                                                                                                                                                                                                                                                                                                                                                                                                                                                                                                                                                                                                                                                                                                                                                                                                                               |               |             |                                                                                                                              |
| E 35TH ST                                                                |                    | 5                |              | VE 04               |                          | T S II I |               |             |                                                                                                                              |
| E 35TH LN                                                                |                    | LIO              |              |                     |                          |                                                                                                                                                                                                                                                                                                                                                                                                                                                                                                                                                                                                                                                                                                                                                                                                                                                                                                                                                                                                                                                                                                                                                                                                                                                                                                                                                                                                                                                                                                                                                                                                                                                                                                                                                                                                                                                                                                                                                                                                                                                                                                                               |               |             |                                                                                                                              |
| E 36TH ST                                                                | 10000              |                  |              | SITE                | NE 36TH LN               |                                                                                                                                                                                                                                                                                                                                                                                                                                                                                                                                                                                                                                                                                                                                                                                                                                                                                                                                                                                                                                                                                                                                                                                                                                                                                                                                                                                                                                                                                                                                                                                                                                                                                                                                                                                                                                                                                                                                                                                                                                                                                                                               | <b>CANADA</b> | 9.00        |                                                                                                                              |
| HAMILTON CT                                                              |                    |                  |              | FISK ST             | NE 36TH LN               |                                                                                                                                                                                                                                                                                                                                                                                                                                                                                                                                                                                                                                                                                                                                                                                                                                                                                                                                                                                                                                                                                                                                                                                                                                                                                                                                                                                                                                                                                                                                                                                                                                                                                                                                                                                                                                                                                                                                                                                                                                                                                                                               |               |             |                                                                                                                              |
|                                                                          |                    | 284/281          |              | SE 36TH LN          |                          | annen agenert                                                                                                                                                                                                                                                                                                                                                                                                                                                                                                                                                                                                                                                                                                                                                                                                                                                                                                                                                                                                                                                                                                                                                                                                                                                                                                                                                                                                                                                                                                                                                                                                                                                                                                                                                                                                                                                                                                                                                                                                                                                                                                                 |               |             |                                                                                                                              |
| E 37TH ST                                                                | Elil (Inc.).       |                  |              |                     | Briston Billion          |                                                                                                                                                                                                                                                                                                                                                                                                                                                                                                                                                                                                                                                                                                                                                                                                                                                                                                                                                                                                                                                                                                                                                                                                                                                                                                                                                                                                                                                                                                                                                                                                                                                                                                                                                                                                                                                                                                                                                                                                                                                                                                                               | 6 C 1 D 1 D 1 |             | * Newly annexed parcels may need<br>Aldermanic & County Commission District<br>determination                                 |
| SEILER AVE                                                               |                    |                  |              | E 37TH LN           |                          |                                                                                                                                                                                                                                                                                                                                                                                                                                                                                                                                                                                                                                                                                                                                                                                                                                                                                                                                                                                                                                                                                                                                                                                                                                                                                                                                                                                                                                                                                                                                                                                                                                                                                                                                                                                                                                                                                                                                                                                                                                                                                                                               |               |             | Getermination                                                                                                                |
| SEILER AVE                                                               |                    |                  |              |                     |                          |                                                                                                                                                                                                                                                                                                                                                                                                                                                                                                                                                                                                                                                                                                                                                                                                                                                                                                                                                                                                                                                                                                                                                                                                                                                                                                                                                                                                                                                                                                                                                                                                                                                                                                                                                                                                                                                                                                                                                                                                                                                                                                                               |               |             |                                                                                                                              |
| 38th St<br>Park                                                          |                    |                  |              | E 38TH ST           | ER <u>LN</u>             |                                                                                                                                                                                                                                                                                                                                                                                                                                                                                                                                                                                                                                                                                                                                                                                                                                                                                                                                                                                                                                                                                                                                                                                                                                                                                                                                                                                                                                                                                                                                                                                                                                                                                                                                                                                                                                                                                                                                                                                                                                                                                                                               |               |             |                                                                                                                              |
| Regard attent and the                                                    | fin der betrieften | 3 11-19-14;      |              | E 38TH LN           |                          |                                                                                                                                                                                                                                                                                                                                                                                                                                                                                                                                                                                                                                                                                                                                                                                                                                                                                                                                                                                                                                                                                                                                                                                                                                                                                                                                                                                                                                                                                                                                                                                                                                                                                                                                                                                                                                                                                                                                                                                                                                                                                                                               |               |             |                                                                                                                              |
| linit on a start (                                                       |                    |                  |              | E 39TH ST           | in the state of the      | ngen mit fings                                                                                                                                                                                                                                                                                                                                                                                                                                                                                                                                                                                                                                                                                                                                                                                                                                                                                                                                                                                                                                                                                                                                                                                                                                                                                                                                                                                                                                                                                                                                                                                                                                                                                                                                                                                                                                                                                                                                                                                                                                                                                                                |               |             |                                                                                                                              |
|                                                                          |                    |                  | 2 1 1 1 1    | E 39TH LN           |                          |                                                                                                                                                                                                                                                                                                                                                                                                                                                                                                                                                                                                                                                                                                                                                                                                                                                                                                                                                                                                                                                                                                                                                                                                                                                                                                                                                                                                                                                                                                                                                                                                                                                                                                                                                                                                                                                                                                                                                                                                                                                                                                                               |               |             |                                                                                                                              |
|                                                                          |                    | 11111            |              | E 40TH ST           |                          |                                                                                                                                                                                                                                                                                                                                                                                                                                                                                                                                                                                                                                                                                                                                                                                                                                                                                                                                                                                                                                                                                                                                                                                                                                                                                                                                                                                                                                                                                                                                                                                                                                                                                                                                                                                                                                                                                                                                                                                                                                                                                                                               |               |             |                                                                                                                              |
|                                                                          |                    |                  | 1244         | E 40TH LN           |                          | 100 C 10 10 10 10 10 10 10 10 10 10 10 10 10                                                                                                                                                                                                                                                                                                                                                                                                                                                                                                                                                                                                                                                                                                                                                                                                                                                                                                                                                                                                                                                                                                                                                                                                                                                                                                                                                                                                                                                                                                                                                                                                                                                                                                                                                                                                                                                                                                                                                                                                                                                                                  | L'AMMONTON !  |             |                                                                                                                              |
| MAUPASAVE                                                                | *****              |                  |              | E 41ST ST           | STATES IN                | anter all'a                                                                                                                                                                                                                                                                                                                                                                                                                                                                                                                                                                                                                                                                                                                                                                                                                                                                                                                                                                                                                                                                                                                                                                                                                                                                                                                                                                                                                                                                                                                                                                                                                                                                                                                                                                                                                                                                                                                                                                                                                                                                                                                   | TRACTOR STATE |             |                                                                                                                              |
| Baldwin                                                                  |                    |                  |              | E 41ST LN           |                          | 70.000 and a state of the                                                                                                                                                                                                                                                                                                                                                                                                                                                                                                                                                                                                                                                                                                                                                                                                                                                                                                                                                                                                                                                                                                                                                                                                                                                                                                                                                                                                                                                                                                                                                                                                                                                                                                                                                                                                                                                                                                                                                                                                                                                                                                     |               | 12.50       |                                                                                                                              |
| Park                                                                     | i ny fiteri        | 1.101.0-1        | 244 m 10     | E 42ND ST           |                          | a an ing a sub-                                                                                                                                                                                                                                                                                                                                                                                                                                                                                                                                                                                                                                                                                                                                                                                                                                                                                                                                                                                                                                                                                                                                                                                                                                                                                                                                                                                                                                                                                                                                                                                                                                                                                                                                                                                                                                                                                                                                                                                                                                                                                                               |               |             |                                                                                                                              |
|                                                                          |                    |                  |              | E 42ND              | LN                       | (Constant)                                                                                                                                                                                                                                                                                                                                                                                                                                                                                                                                                                                                                                                                                                                                                                                                                                                                                                                                                                                                                                                                                                                                                                                                                                                                                                                                                                                                                                                                                                                                                                                                                                                                                                                                                                                                                                                                                                                                                                                                                                                                                                                    |               |             |                                                                                                                              |
| E VICTORY DR                                                             |                    |                  | E VI         | CTORY DR            |                          | N 22                                                                                                                                                                                                                                                                                                                                                                                                                                                                                                                                                                                                                                                                                                                                                                                                                                                                                                                                                                                                                                                                                                                                                                                                                                                                                                                                                                                                                                                                                                                                                                                                                                                                                                                                                                                                                                                                                                                                                                                                                                                                                                                          |               |             | Date: 12/18/2024                                                                                                             |
|                                                                          | E VICTORY LN       | Cartum<br>Cartum |              |                     | 0                        | Daffin Park                                                                                                                                                                                                                                                                                                                                                                                                                                                                                                                                                                                                                                                                                                                                                                                                                                                                                                                                                                                                                                                                                                                                                                                                                                                                                                                                                                                                                                                                                                                                                                                                                                                                                                                                                                                                                                                                                                                                                                                                                                                                                                                   | C NEI         | IN PARK DR  | (mpc)                                                                                                                        |
| THIS MAP IS A COMPILATION OF INFORM<br>THE INFORMATION HAS NOT BEEN FIEL |                    |                  |              | ALES. IN MOST CASES |                          |                                                                                                                                                                                                                                                                                                                                                                                                                                                                                                                                                                                                                                                                                                                                                                                                                                                                                                                                                                                                                                                                                                                                                                                                                                                                                                                                                                                                                                                                                                                                                                                                                                                                                                                                                                                                                                                                                                                                                                                                                                                                                                                               |               |             | CHATHAM COUMTY - SAVANNAH<br>METROPOLITAN PLANNING COMMISSION<br>110 E. STATE ST. SAVANNAH, GA 31412-8246 PHONE 912-651-1440 |