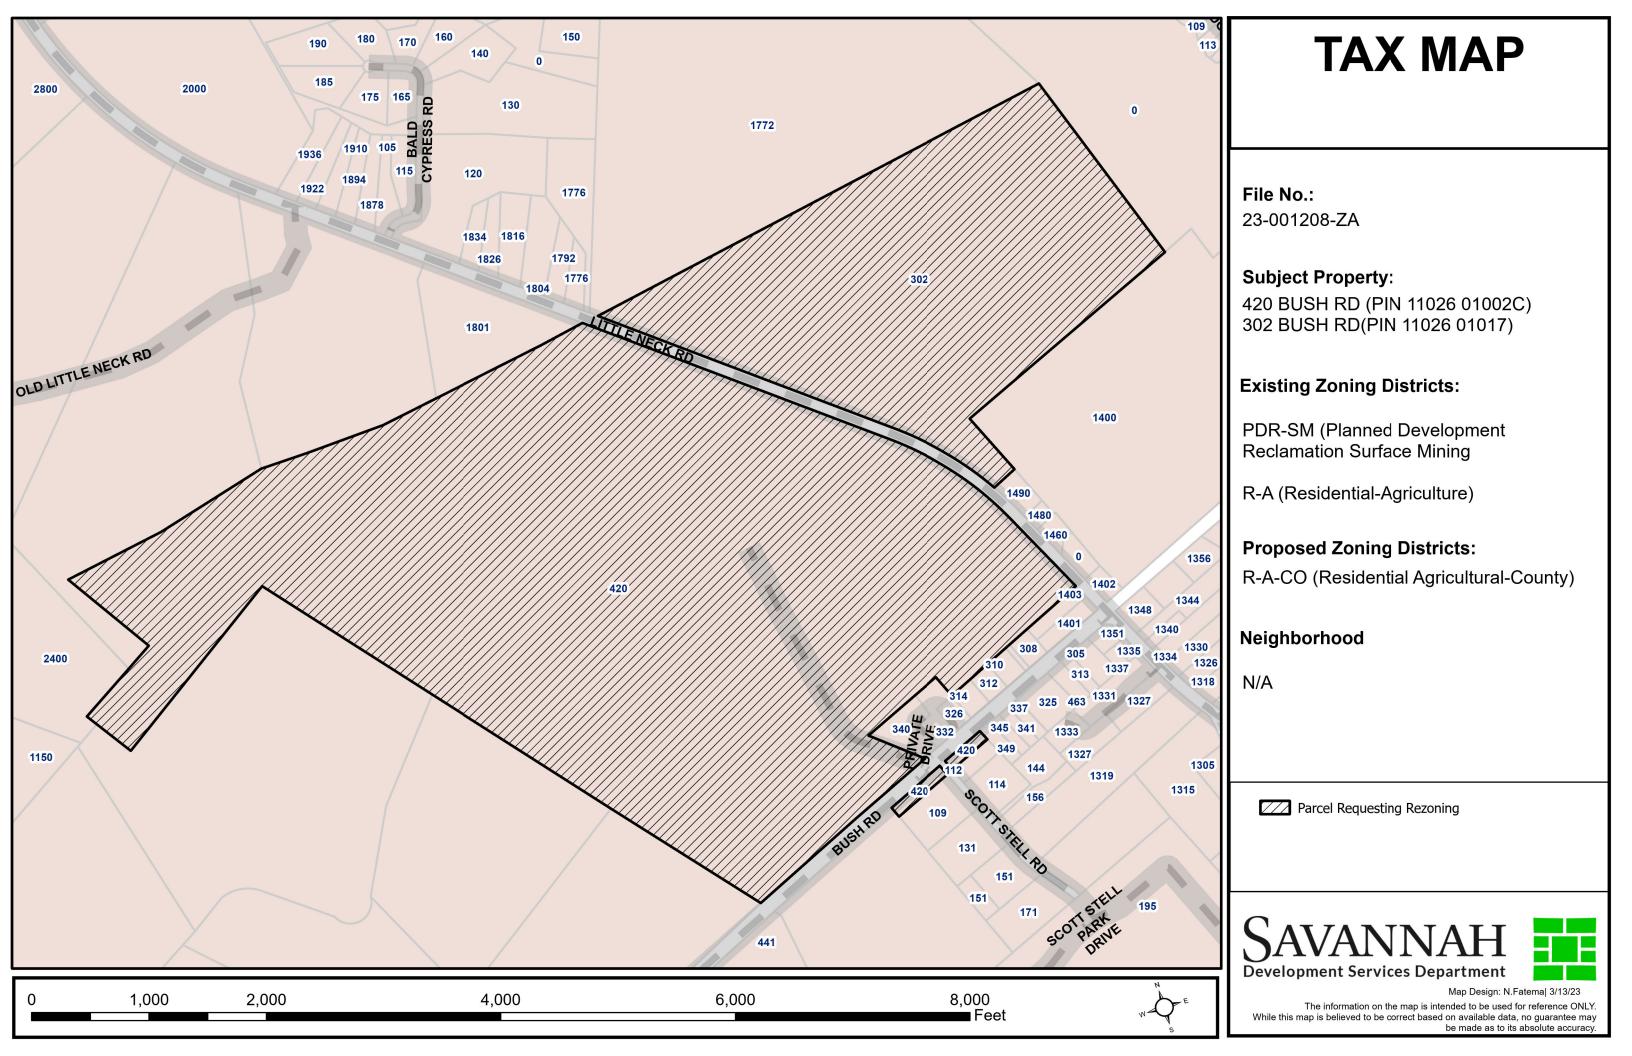

# **Aerial Map** File No.: 23-001208-ZA

**Subject Property:** 420 BUSH RD (PIN 11026 01002C) 302 BUSH RD(PIN 11026 01017)

#### **Existing Zoning Districts:**

PDR-SM (Planned Development Reclamation Surface Mining)

R-A (Residential-Agriculture)

**Proposed Zoning Districts:** R-A-CO (Residential Agricultural-County)

#### Neighborhood

N/A

Parcel Requesting Rezoning

Map Design: N.Fatemal 3/13/23