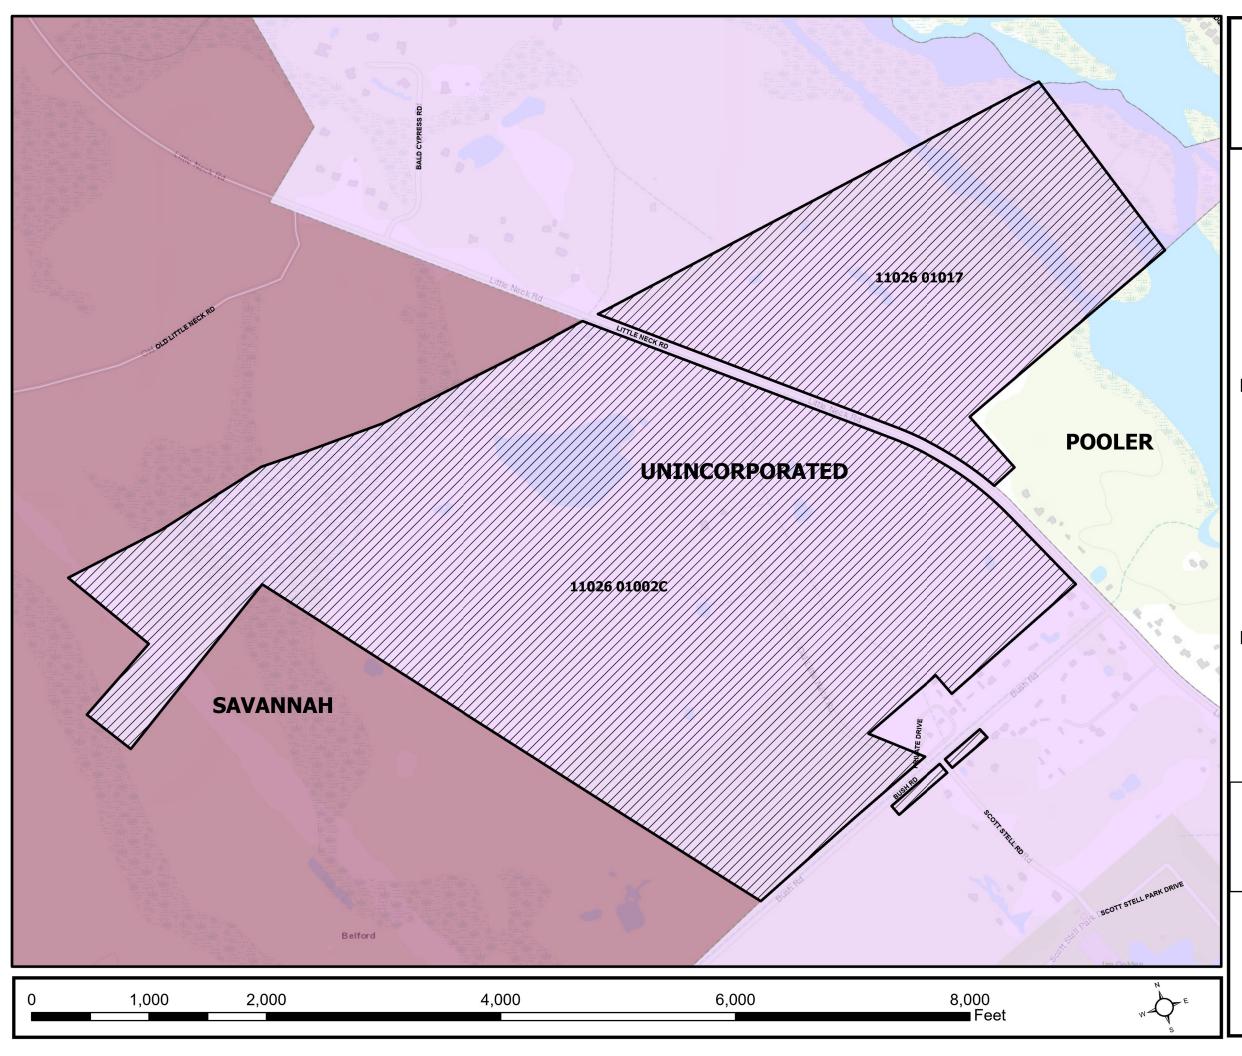

### MUNICIPALITY

File No.: 23-001208-ZA

Subject Property: 420 BUSH RD (PIN 11026 01002C) 302 BUSH RD(PIN 11026 01017)

#### **Existing Zoning Districts:**

PDR-SM (Planned Development Reclamation Surface Mining

R-A (Residential-Agriculture)

Proposed Zoning Districts: R-A-CO (Residential Agricultural-County)

#### Neighborhood

N/A

Map Design: N.Fatema| 3/13/2023