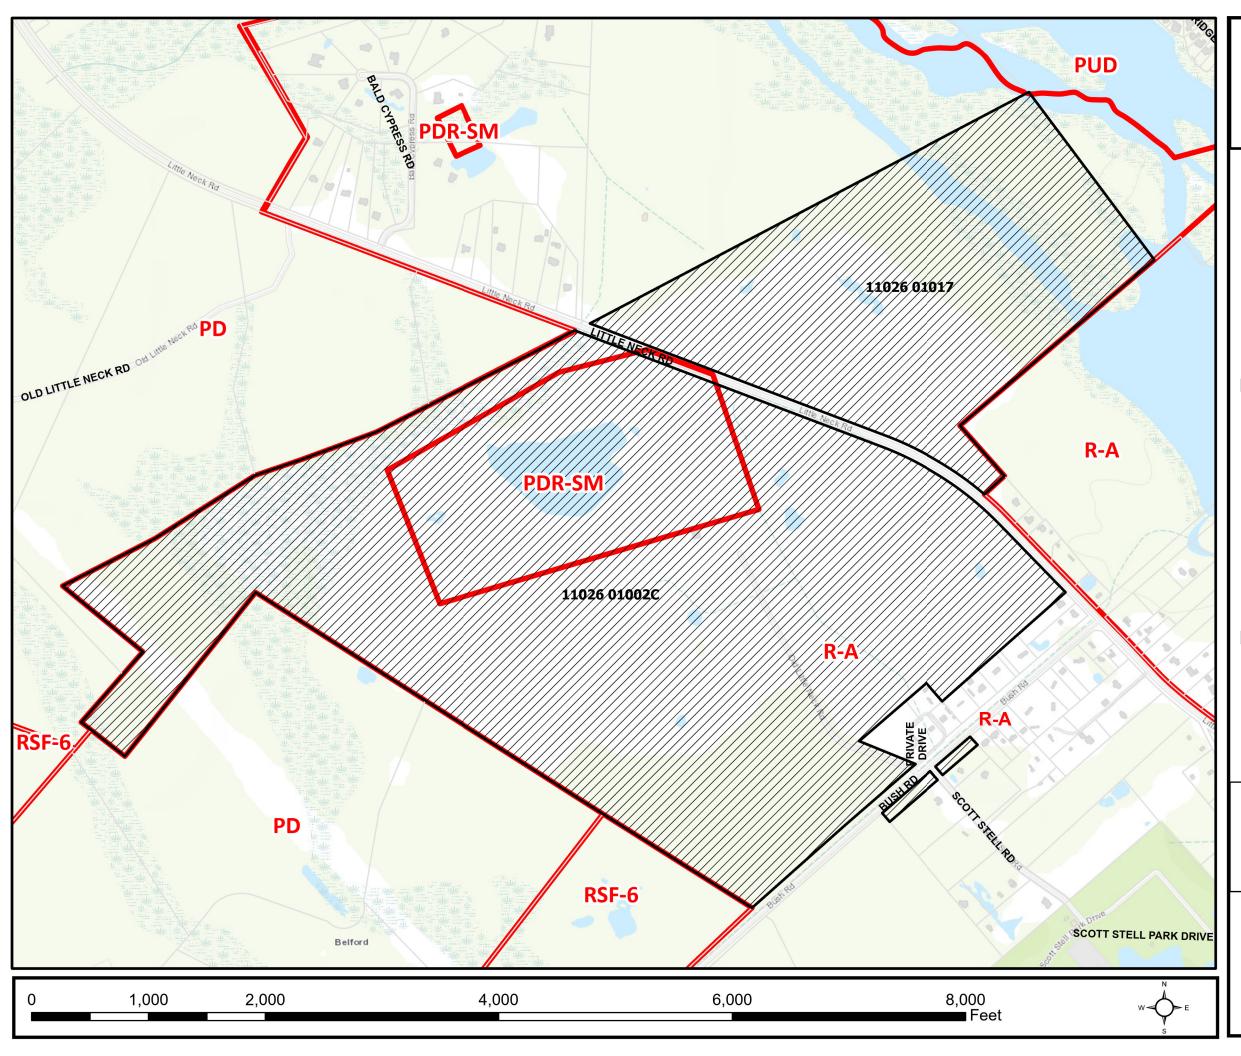

### ZONING MAP

File No.: 23-001208-ZA

Subject Property: 420 BUSH RD (PIN 11026 01002C) 302 BUSH RD(PIN 11026 01017)

#### **Existing Zoning Districts:**

PDR-SM (Planned Development Reclamation Surface Mining

R-A (Residential-Agriculture)

**Proposed Zoning Districts:** R-A-CO (Residential Agricultural-County)

#### Neighborhood

N/A

Map Design: N.Fatema| 3/13/23