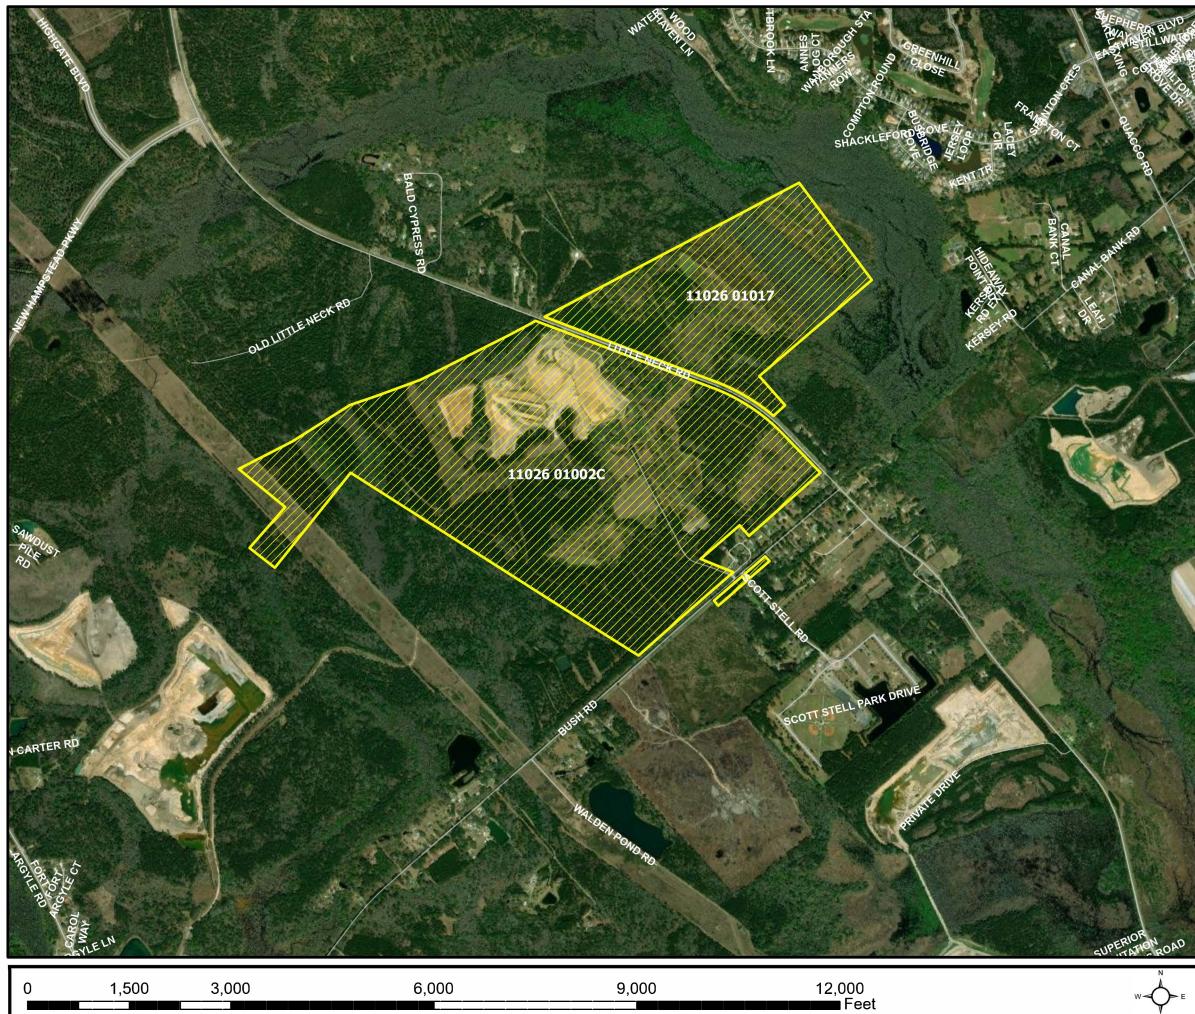

## Vicinity Map

File No.: 23-001208-ZA

Subject Property: 420 BUSH RD (PIN 11026 01002C) 302 BUSH RD(PIN 11026 01017)

#### **Existing Zoning Districts:**

PDR-SM (Planned Development Reclamation Surface Mining

R-A (Residential-Agriculture)

**Proposed Zoning Districts:** R-A-CO (Residential Agricultural-County)

#### Neighborhood

N/A

Map Design: N. Fatema 3/13/2023