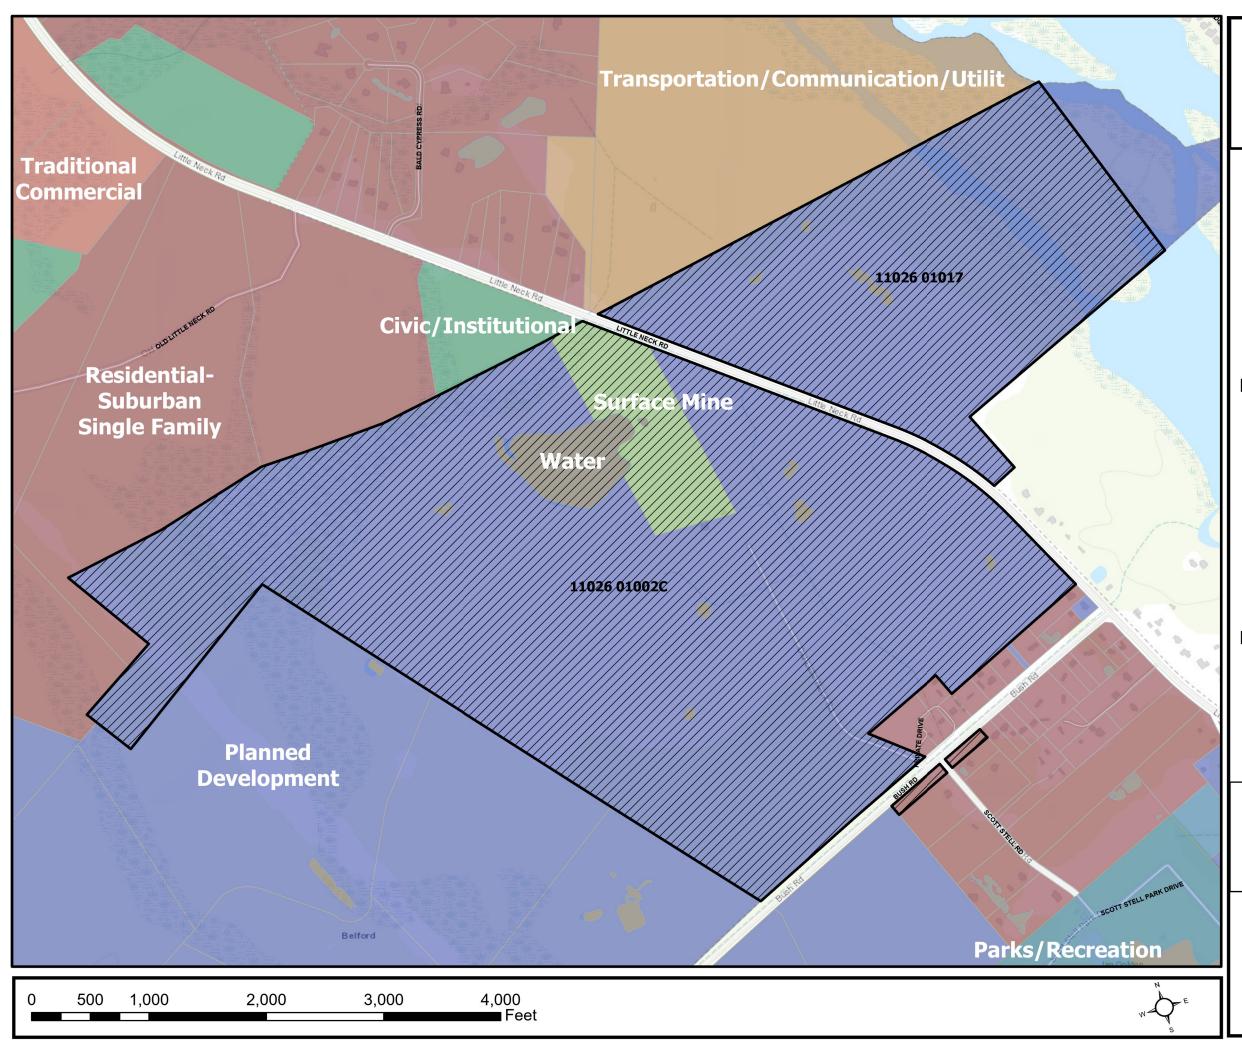

### FUTURE LANDUSE

File No.: 23-001208-ZA

Subject Property: 420 BUSH RD (PIN 11026 01002C) 302 BUSH RD(PIN 11026 01017)

**Existing Zoning Districts:** 

PDR-SM (Planned Development Reclamation Surface Mining

R-A (Residential-Agriculture)

Proposed Zoning Districts: R-A-CO (Residential Agricultural-County)

#### Neighborhood

N/A

Map Design: N.Fatema| 3/13/2023