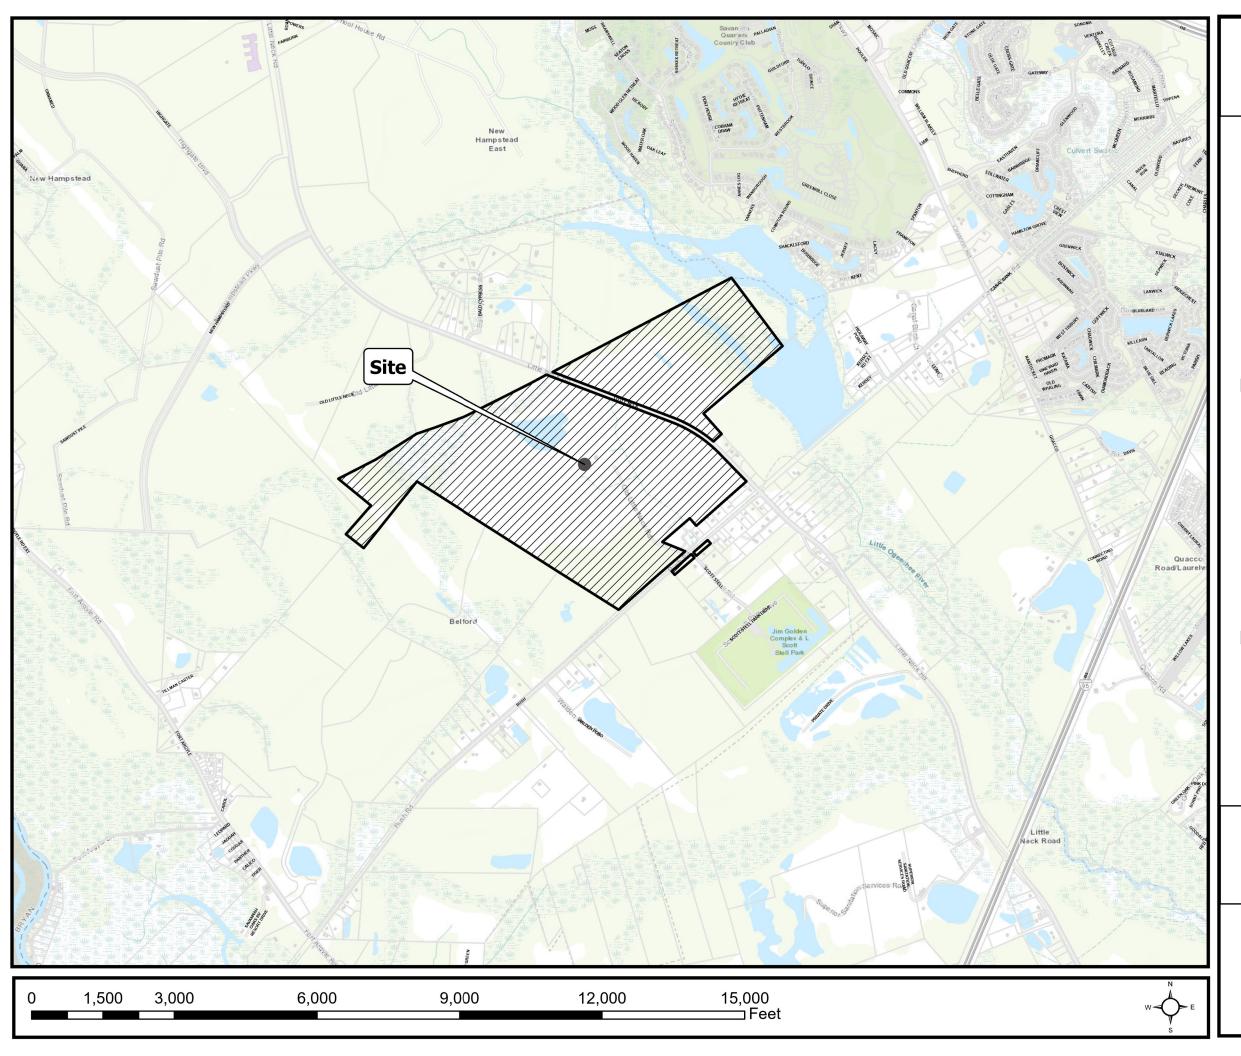

## Vicinity Map

File No.: 23-001208-ZA

Subject Property: 420 BUSH RD (PIN 11026 01002C) 302 BUSH RD(PIN 11026 01017)

#### **Existing Zoning Districts:**

PDR-SM (Planned Development Reclamation Surface Mining

R-A (Residential-Agriculture)

**Proposed Zoning Districts:** R-A-CO (Residential Agricultural-County)

#### Neighborhood

N/A

Map Design: N. Fatema 3/13/2023