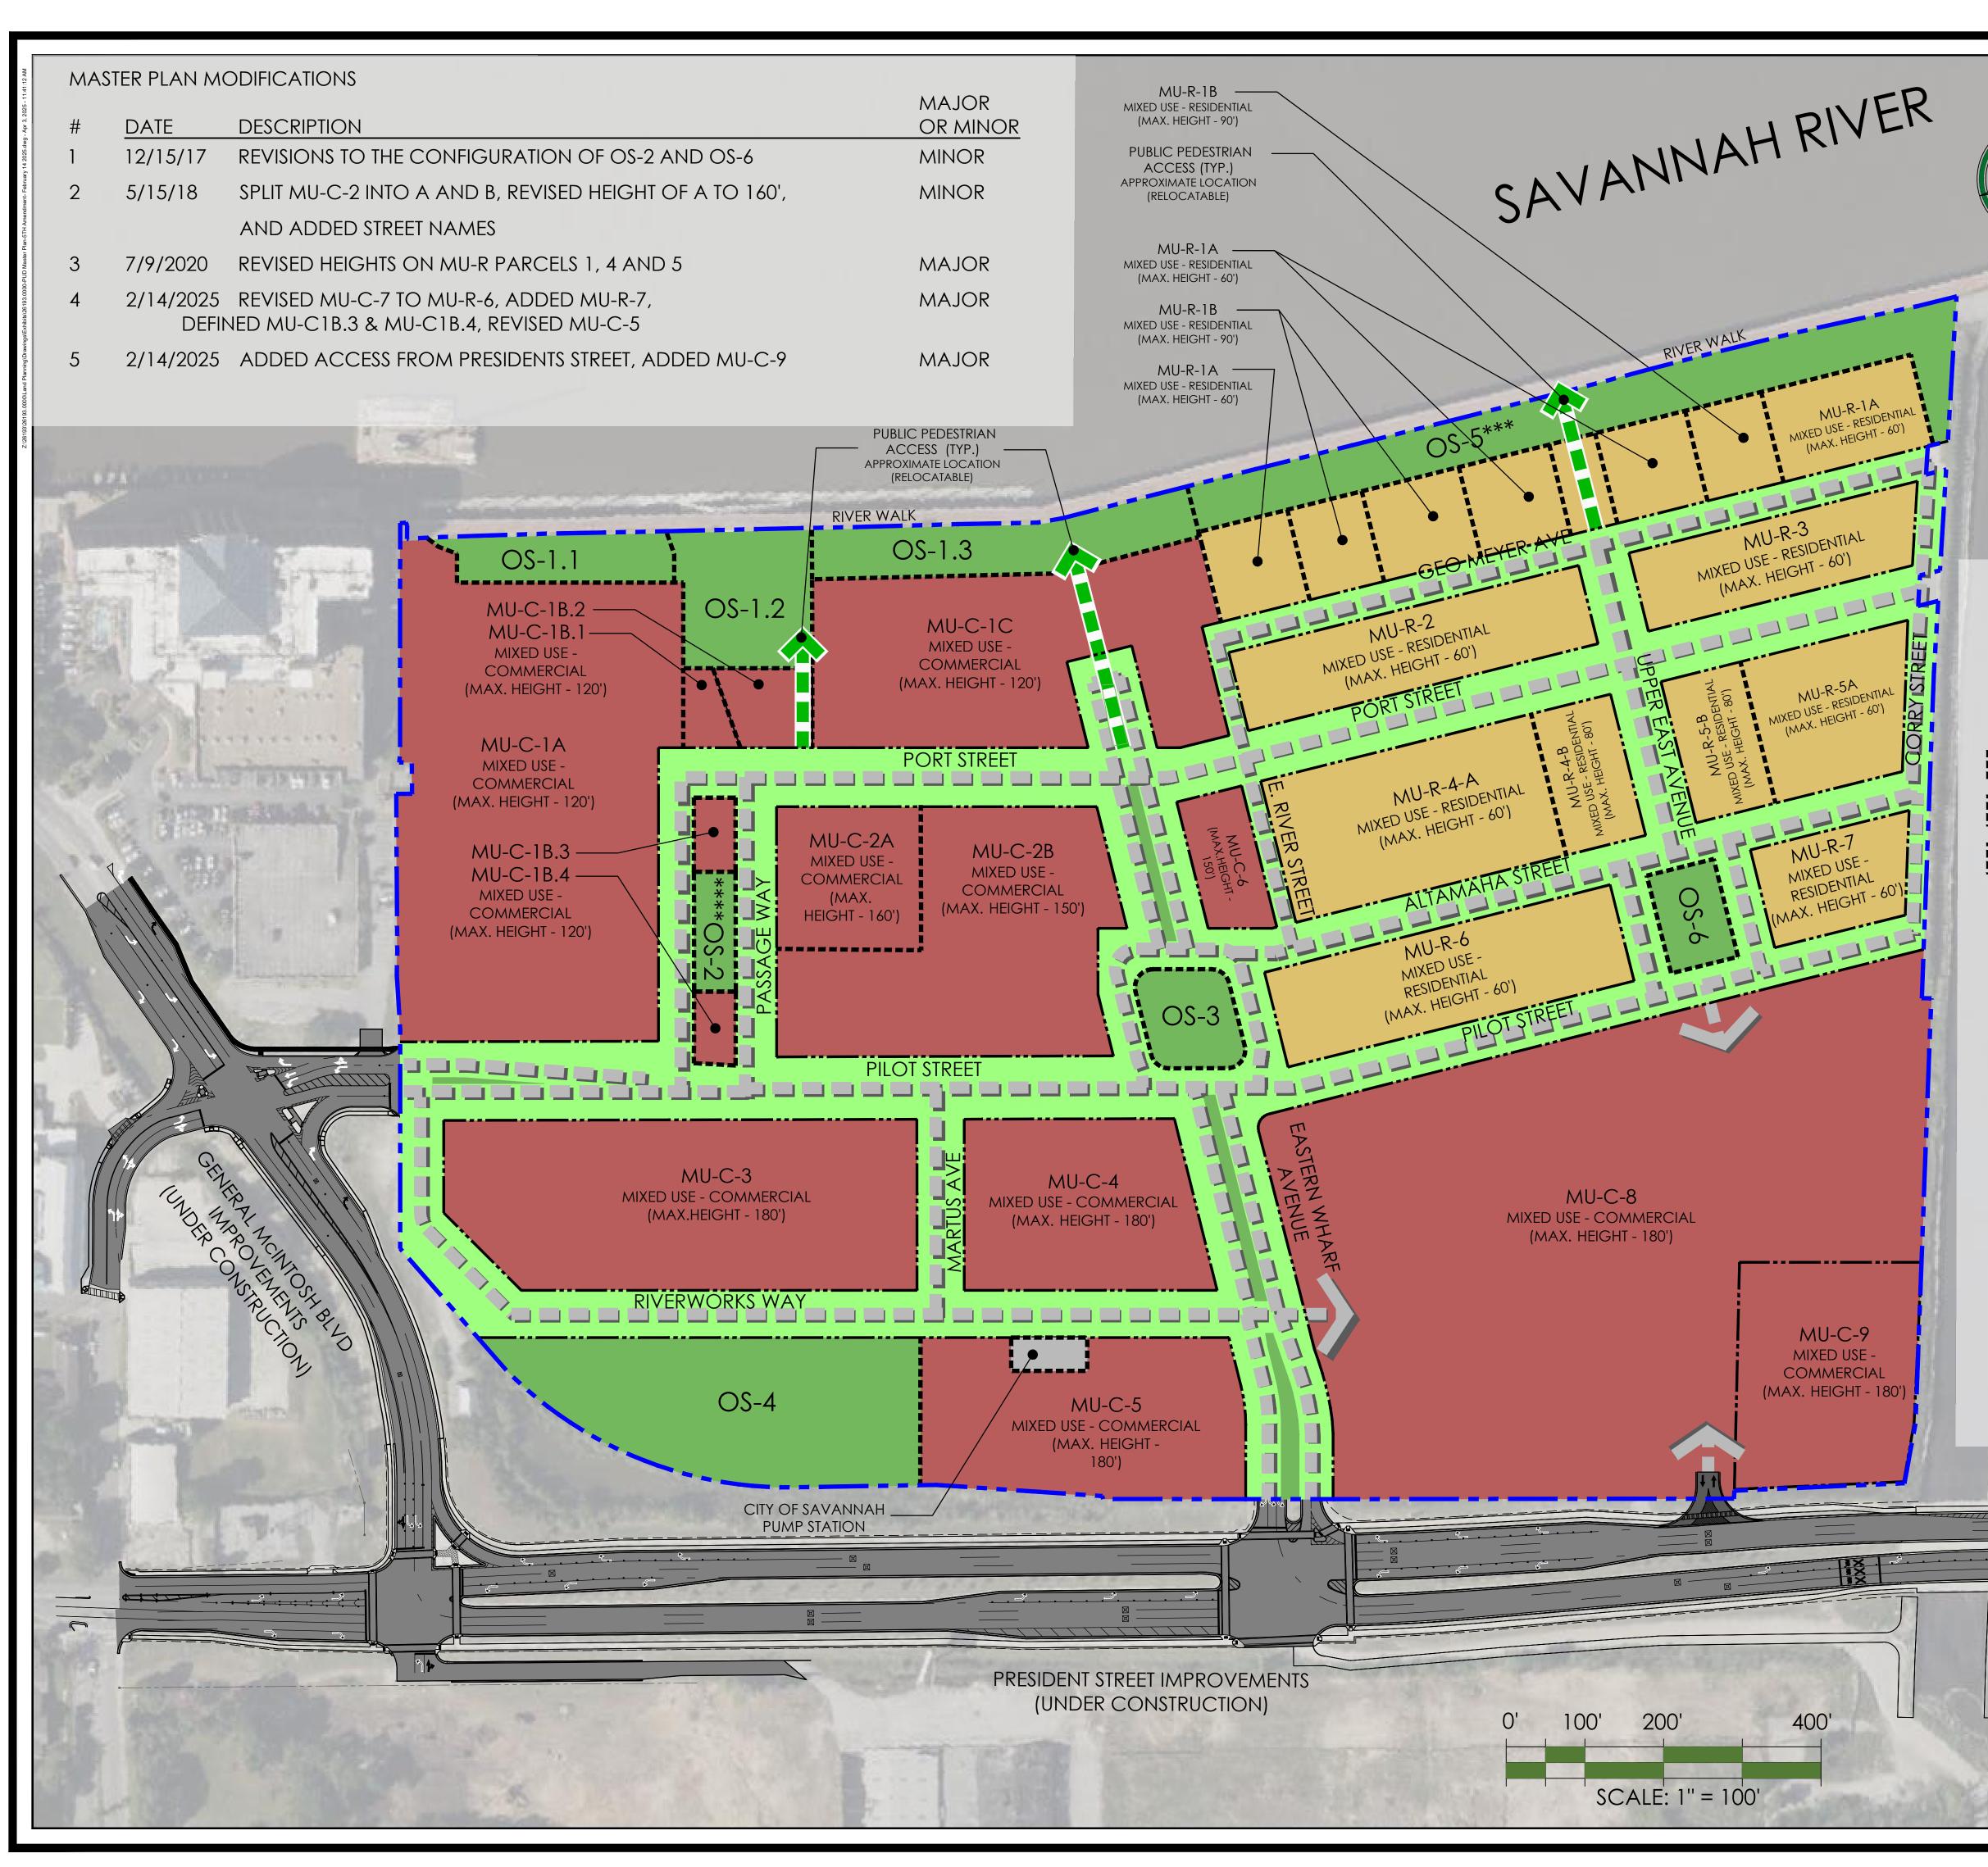

## LEGEND/ SUMMARY

BLOCK IDENTIFICATION SYMBOL

OVERALL PUD BOUNDARY

(OS) - OPEN SPACE

(MU-C) - MIXED USE - COMMERCIAL

(MU-R) - MIXED USE - RESIDENTIAL

\*\*PROPOSED PUBLIC STREET NETWORK

PUBLIC PEDESTRIAN ACCESS(ES)

ROAD EXTENSION & ACCESS(ES)

\*DENSITY IS BASED ON THE GROSS ACREAGE OF THE DEVELOPMENT TRACT OR BLOCK (TO INCLUDE THE AREA OF ANY STREETS, ROADS OR OTHER CAR AREAS THAT ARE BEING CONSTRUCTED AS PART OF ANY PARTICULAR PHASE OR PROJECT)

\*\*FINAL ALIGNMENTS AND RIGHT OF WAY WIDTHS MAY VARY FROM THAT SHOWN AND ADDITIONAL STREETS MAY BE ADDED WITHOUT REQUIRING A MASTER PLAN AMENDMENT. SEE DEVELOPMENT AGREEMENT FOR REQUIRED STREET SECTIONS.

\*\*\* OS-5 OPEN SPACE REPRESENTS THE NO BUILD AREA WITHIN THE RIVERFRONT RESIDENTIAL LOTS. THESE LOTS SHALL BE PRIVATELY OWNED AND MAINTAINED AND ARE NOT PUBLICLY ACCESSIBLE.

\*\*\*\* THE LOCATIONS OF THE RETAIL LOTS IDENTIFIED IN OS-2 CAN BE MOVED AROUND THE OS AREA BUT WILL NOT RESULT IN MORE THAN 5,000 TOTAL SQUARE FOOTAGE OF RETAIL WITHIN THE OS AREA.