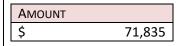

# **Funding Verification Form**

#### **EVENT #:** 11445

TITLE: Plant Riverside Wayfinding Signage

### **TOTAL FUNDING AMOUNT:**



## **FUNDING SOURCE:**

| BUDGET YR | Fund                  | DEPARTMENT                 | ACCOUNT           | Αςτινιτγ |
|-----------|-----------------------|----------------------------|-------------------|----------|
| 2025      | 311-CAPITAL IMPR FUND | 9207-CAPITAL IMPR PROJECTS | 52842-OTHER COSTS | OP0145   |

### NOTES

Fiscal Impact Statement: The funding source 311.9207.52842.OP0145 supports this expenditure.

Project OP0145 Pedestrian Wayfinding Signage is funded by SPLOST VI (\$500K) and the Parking Fund (\$200K) and has a remaining balance of \$511,167 as of 04.30.2025.