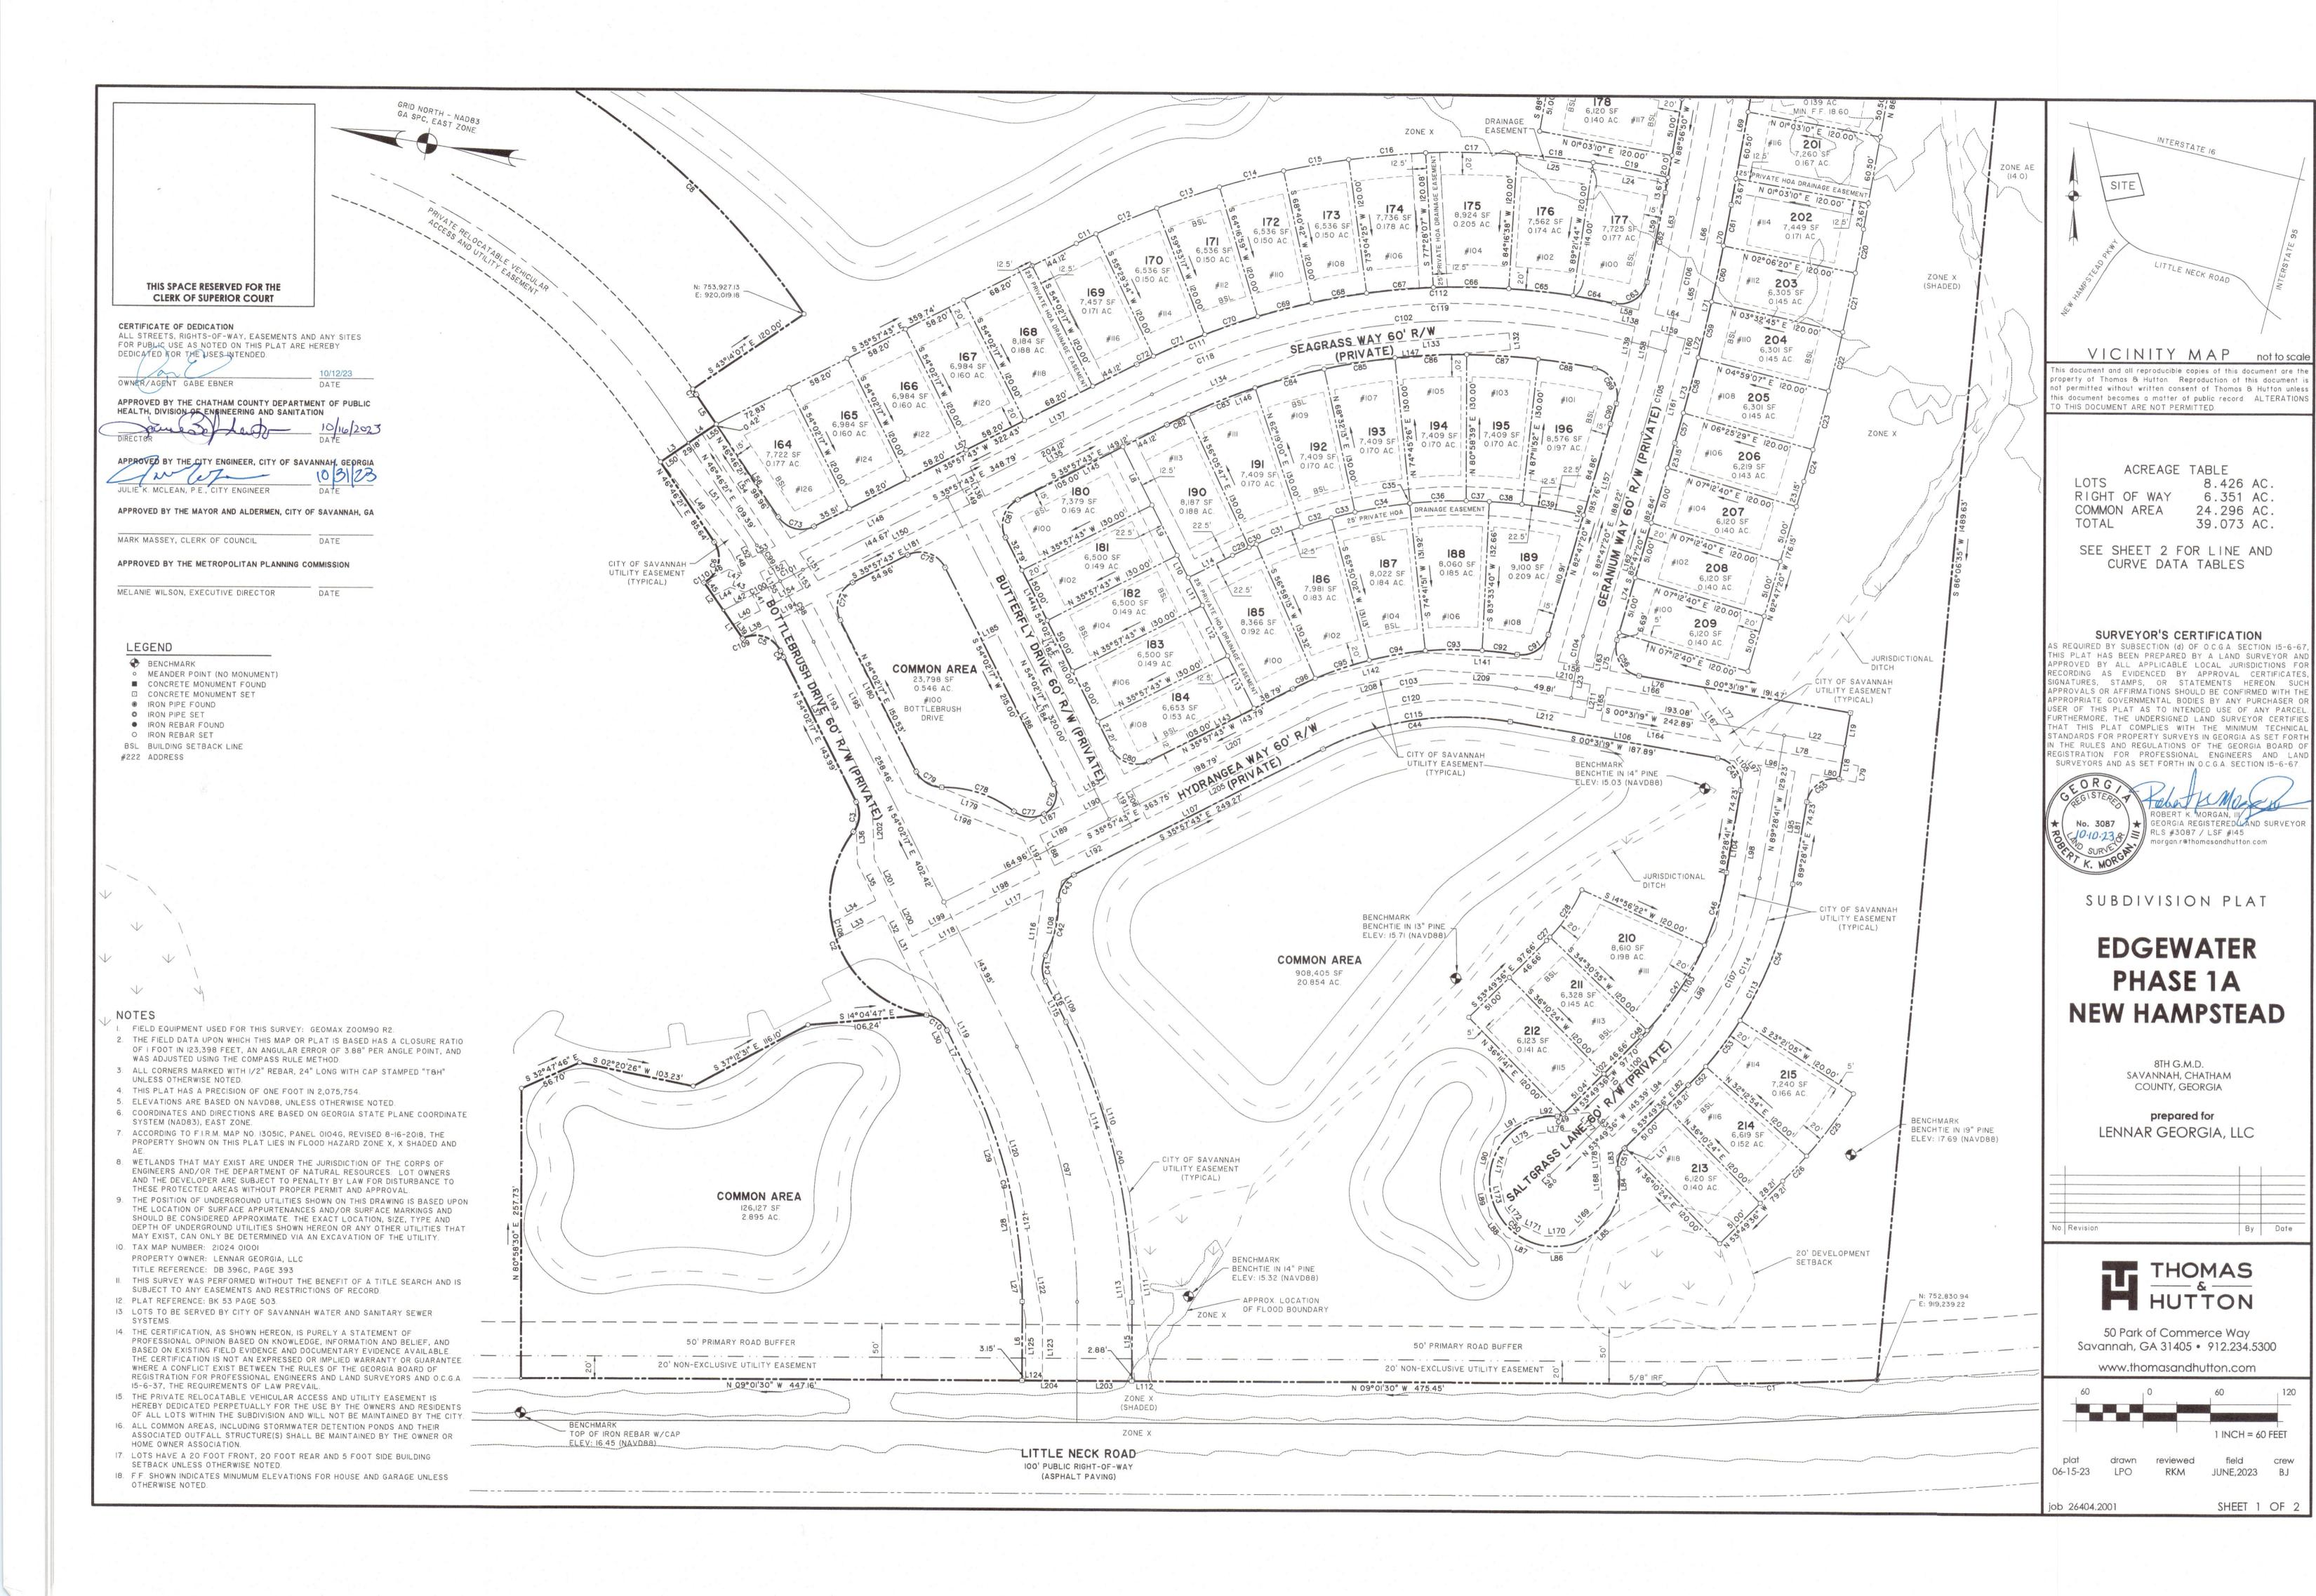

VICINITY MAP not to scale

roperty of Thomas & Hutton. Reproduction of this document is of permitted without written consent of Thomas & Hutton unless his document becomes a matter of public record. ALTERATIONS O THIS DOCUMENT ARE NOT PERMITTED.

ACREAGE TABLE 8.426 AC. RIGHT OF WAY 6.351 AC COMMON AREA 24.296 AC.

TOTAL

39.073 AC

SURVEYOR'S CERTIFICATION HIS PLAT HAS BEEN PREPARED BY A LAND SURVEYOR AND PPROVED BY ALL APPLICABLE LOCAL JURISDICTIONS FOR ECORDING AS EVIDENCED BY APPROVAL CERTIFICATES, IGNATURES, STAMPS, OR STATEMENTS HEREON SUCH PPROVALS OR AFFIRMATIONS SHOULD BE CONFIRMED WITH THE PROPRIATE GOVERNMENTAL BODIES BY ANY PURCHASER OR USER OF THIS PLAT AS TO INTENDED USE OF ANY PARCEL URTHERMORE, THE UNDERSIGNED LAND SURVEYOR CERTIFIES HAT THIS PLAT COMPLIES WITH THE MINIMUM TECHNICAL TANDARDS FOR PROPERTY SURVEYS IN GEORGIA AS SET FORTH THE RULES AND REGULATIONS OF THE GEORGIA BOARD OF EGISTRATION FOR PROFESSIONAL ENGINEERS AND LAND SURVEYORS AND AS SET FORTH IN O.C.G.A. SECTION 15-6-67.

POBERT K MORGAN III ★ GEORGIA REGISTERED LAND SURVEYOR RLS #3087 / LSF #145 morgan.r@thomasandhutton.com

SUBDIVISION PLAT

## **EDGEWATER** PHASE 1A **NEW HAMPSTEAD**

8TH G.M.D. SAVANNAH, CHATHAM COUNTY, GEORGIA

prepared for LENNAR GEORGIA, LLC

50 Park of Commerce Way Savannah, GA 31405 • 912.234.5300

www.thomasandhutton.com

06-15-23 LPO