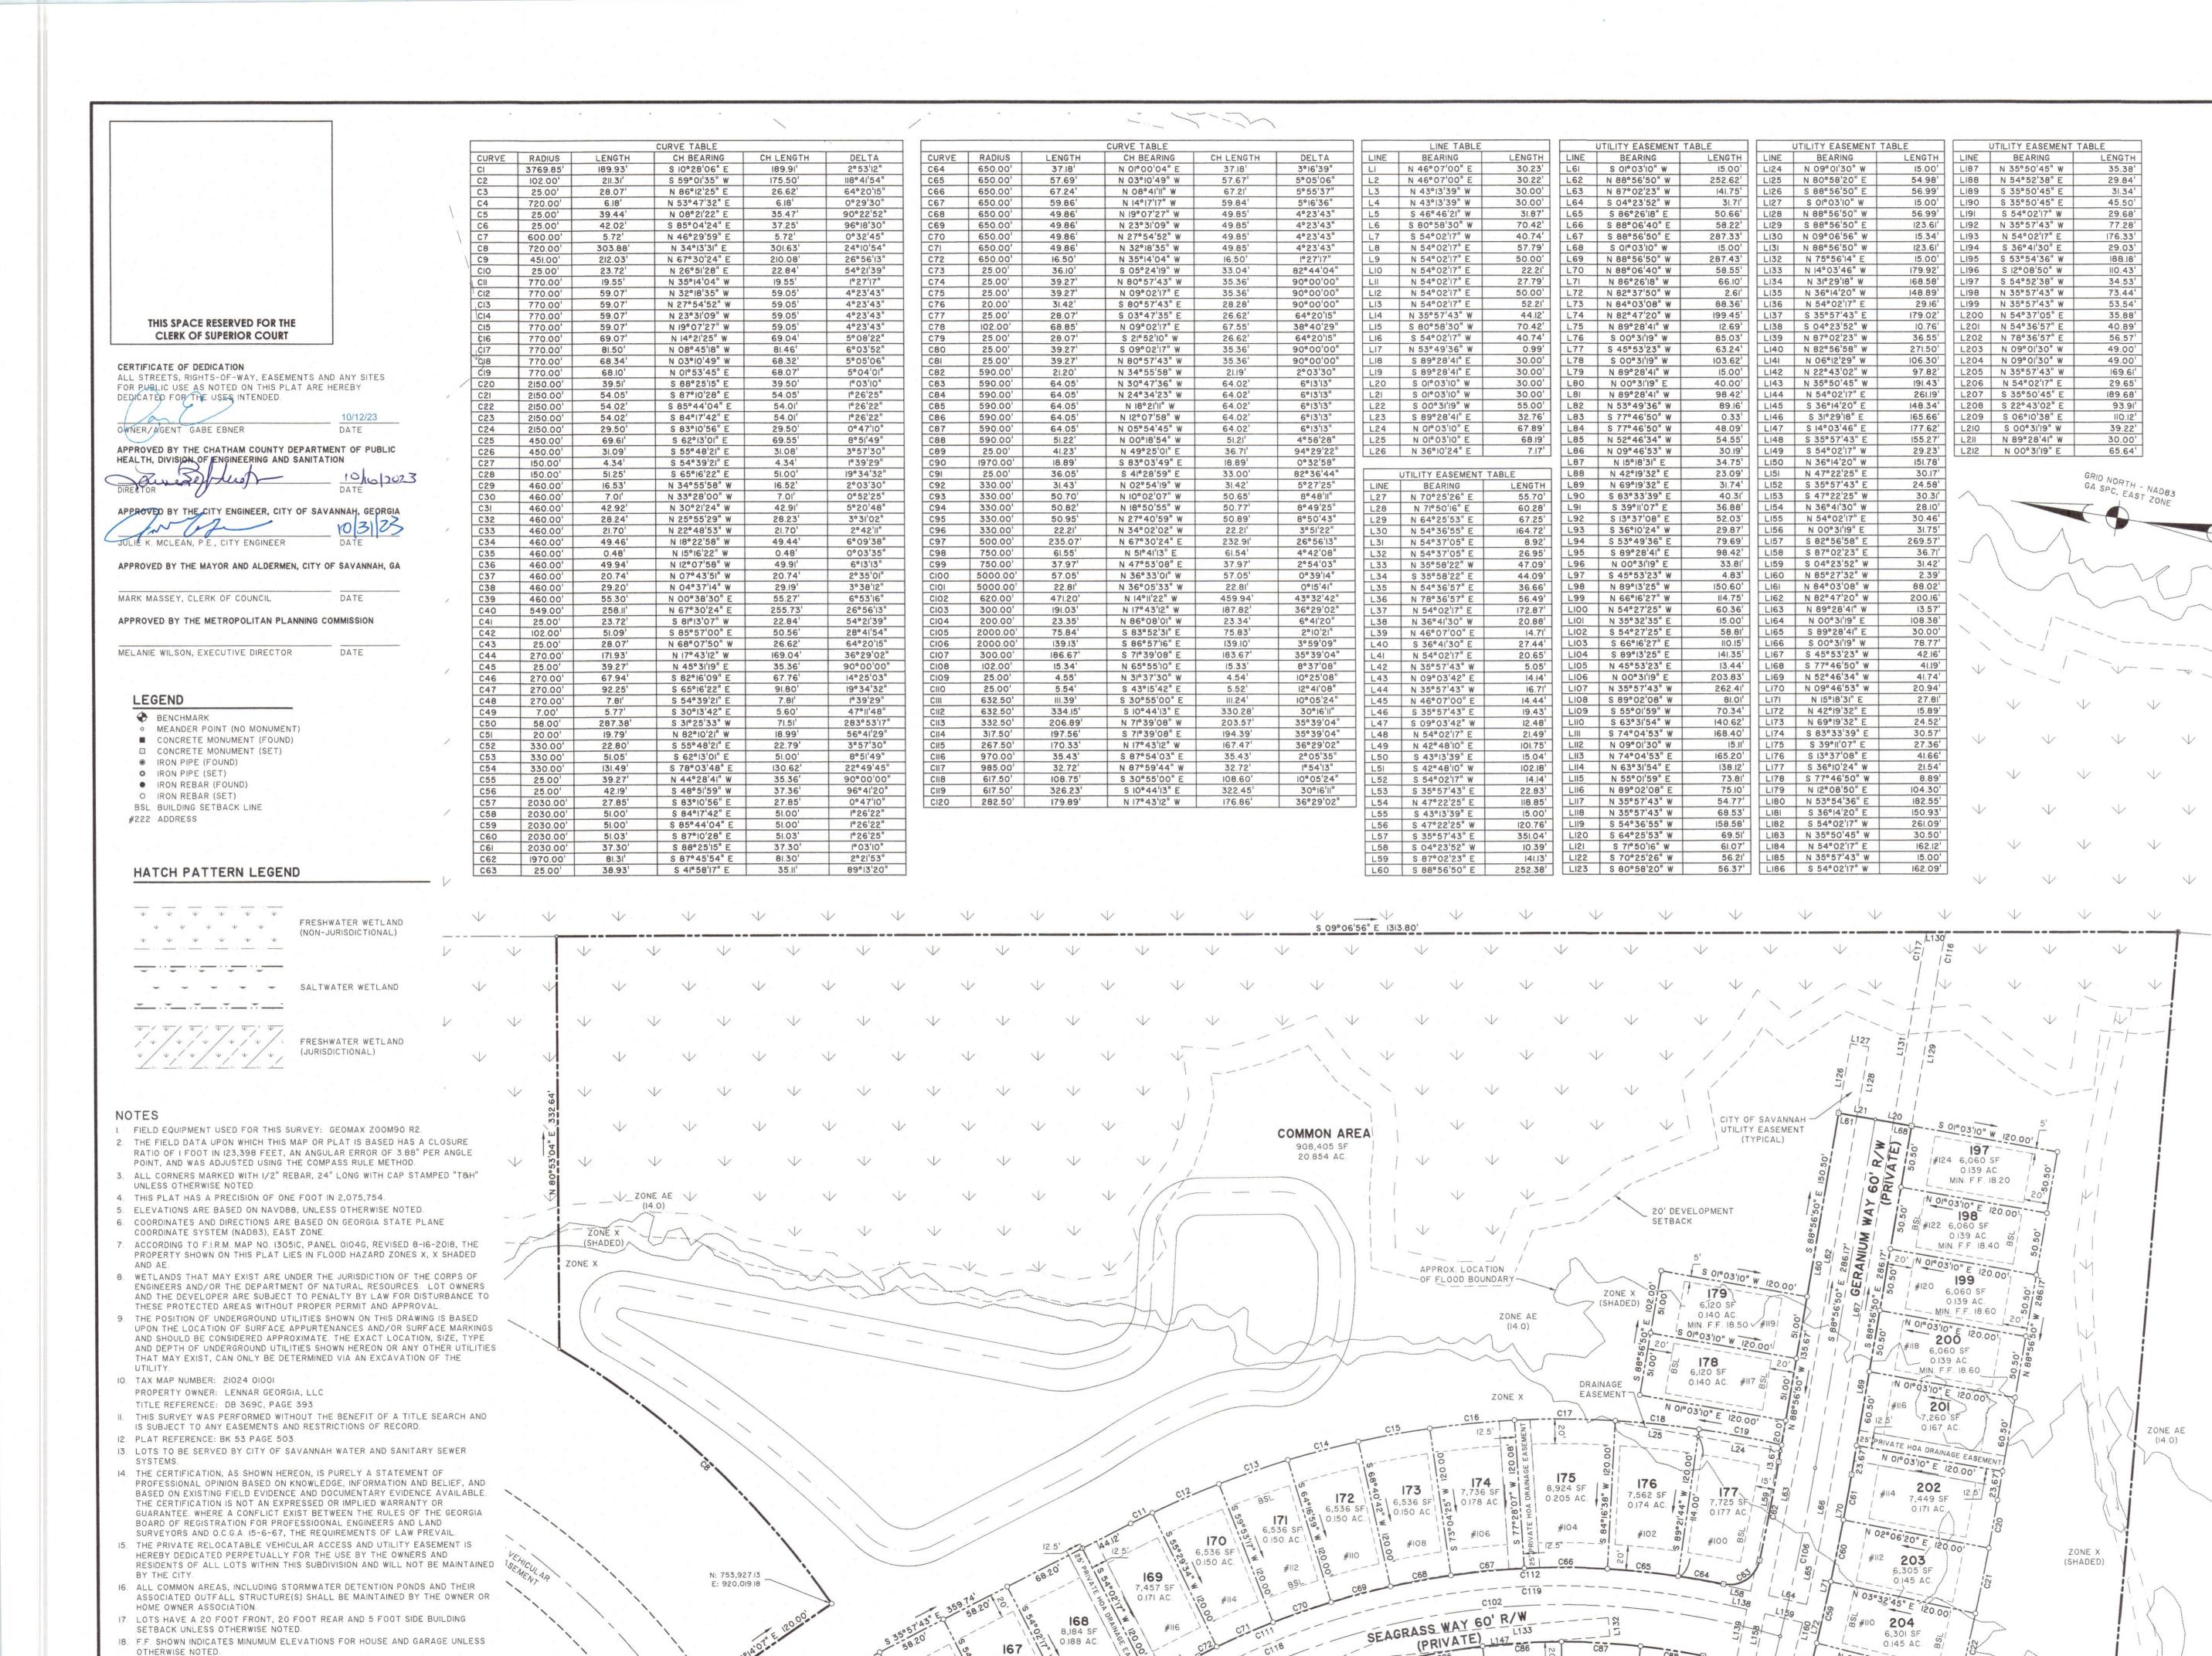

ACREAGE TABLE 8.426 AC. RIGHT OF WAY 6.351 AC COMMON AREA 24.296 AC.

TOTAL

39.073 AC

SURVEYOR'S CERTIFICATION HIS PLAT HAS BEEN PREPARED BY A LAND SURVEYOR AND PPROVED BY ALL APPLICABLE LOCAL JURISDICTIONS FOR ECORDING AS EVIDENCED BY APPROVAL CERTIFICATES, IGNATURES, STAMPS, OR STATEMENTS HEREON SUCH PPROVALS OR AFFIRMATIONS SHOULD BE CONFIRMED WITH THE PROPRIATE GOVERNMENTAL BODIES BY ANY PURCHASER OR USER OF THIS PLAT AS TO INTENDED USE OF ANY PARCEL URTHERMORE, THE UNDERSIGNED LAND SURVEYOR CERTIFIES HAT THIS PLAT COMPLIES WITH THE MINIMUM TECHNICAL TANDARDS FOR PROPERTY SURVEYS IN GEORGIA AS SET FORTH THE RULES AND REGULATIONS OF THE GEORGIA BOARD OF EGISTRATION FOR PROFESSIONAL ENGINEERS AND LAND SURVEYORS AND AS SET FORTH IN O.C.G.A. SECTION 15-6-67.

POBERT K MORGAN III ★ GEORGIA REGISTERED LAND SURVEYOR RLS #3087 / LSF #145 morgan.r@thomasandhutton.com

SUBDIVISION PLAT

## **EDGEWATER** PHASE 1A **NEW HAMPSTEAD**

8TH G.M.D. SAVANNAH, CHATHAM COUNTY, GEORGIA

prepared for LENNAR GEORGIA, LLC

50 Park of Commerce Way Savannah, GA 31405 • 912.234.5300

www.thomasandhutton.com

06-15-23 LPO

job 26404.2001

SHEET 2 OF 2

RKM

JUNE, 2023 BJ