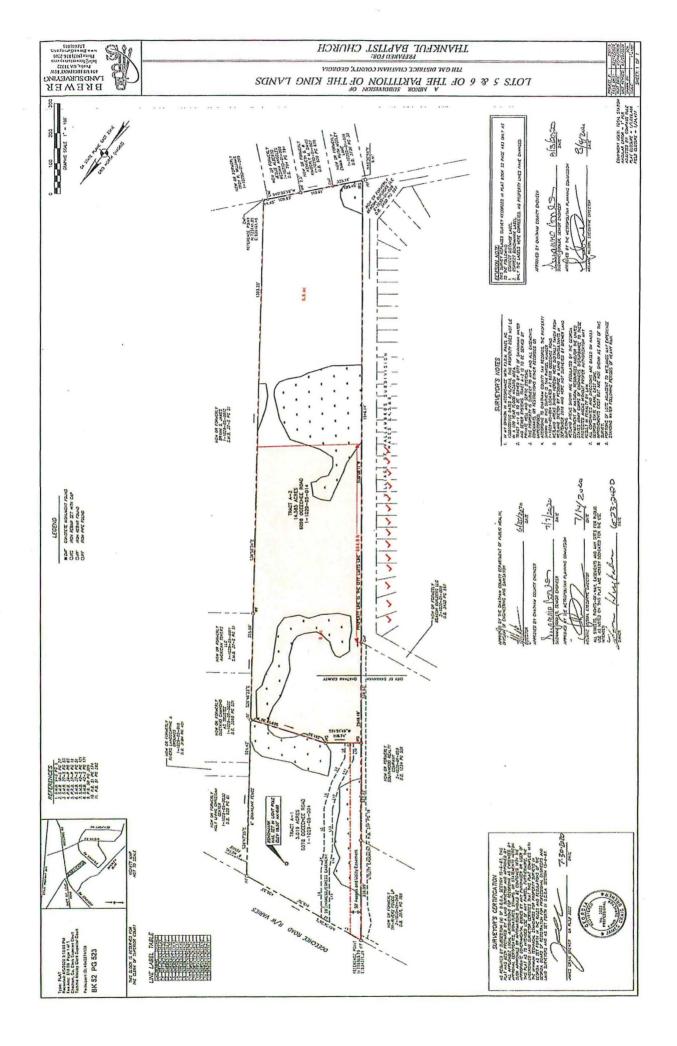

## Exhibit "A"

## Legal Description

All that certain lot, tract or parcel of land situate, lying and being in the 7<sup>th</sup> G.M. District, Chatham County, Georgia, being known and designated as Tract A-2, on that certain "Minor Subdivision of Lots 5 & 6 of the Partition of the King Lands" recorded in the Office of the Clerk of the Superior Court of Chatham County, Georgia, in Plat Book 52, Page 523, and being more particularly described as follows:

Commencing at an iron pipe found on the southern right of way line of Ogeechee Road of Reference Point N: 726889.79, E: 954371.19; thence along the southern right of way line of Ogeechee Road N  $81^{\circ}36^{\circ}36^{\circ}$  E a distance of 436.33 feet to an iron rebar found; thence S  $36^{\circ}47^{\circ}35^{\circ}$  E a distance of 524.42 feet to an iron rebar found, said point being the Point of Beginning; thence S  $36^{\circ}47^{\circ}35^{\circ}$  E a distance of 355.58 feet to an iron rebar found; thence S  $36^{\circ}50^{\circ}34^{\circ}$  E a distance of 1383.35 feet to a concrete monument found; thence S  $40^{\circ}30^{\circ}59^{\circ}$  W a distance of 335.14 feet to an iron rebar set with cap; thence N  $38^{\circ}08^{\circ}11^{\circ}$  W for a distance of 2546.18 feet to an iron rebar set with cap; thence N  $51^{\circ}51^{\circ}49^{\circ}$  E a distance of 118.74 feet to an iron rebar set with cap; and thence N  $69^{\circ}15^{\circ}30^{\circ}$  W a distance of 261.52 feet to an iron rebar found, being said Point of Beginning.

Said property having an area of 14.585 acres, more or less. PIN: 11029 05014.