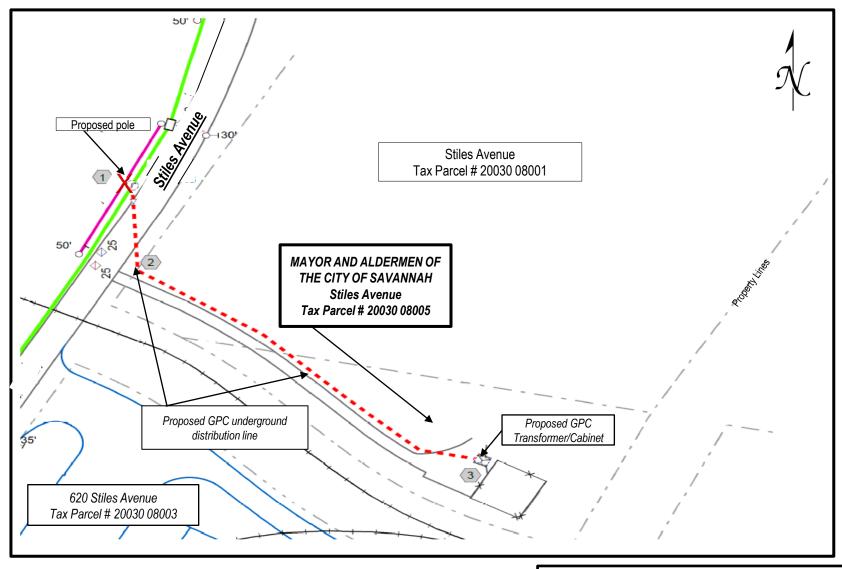

The "Property" is defined as that certain tract of land owned by the Undersigned at STILES AVENUE, SAVANNAH, GEORGIA 31415 (Tax Parcel ID No.  $\underline{20030}$   $\underline{08005}$ ) in Land Lot of the District of  $\underline{Chatham}$  County, Georgia.

The "Easement Area" is defined as any portion of the Property located (a) within ten (10) feet of the centerline of the underground distribution line(s) as installed in the approximate location(s) shown on "Exhibit A" attached hereto and made a part hereof, and (b) within ten (10) feet from each side of any related above-ground equipment and facilities, including without limitations cubicles, transformers and service pedestals, as installed in the approximate location(s) shown in "Exhibit A".

## Exhibit "A"

Parcel 002 DRAWING NOT TO SCALE

STILES AVENUE – SAVANNAH ARENA LIFT STATION (CHATHAM COUNTY) DISTRIBUTION LINE LIMS # 2021060226 Work Location(s): 1-3