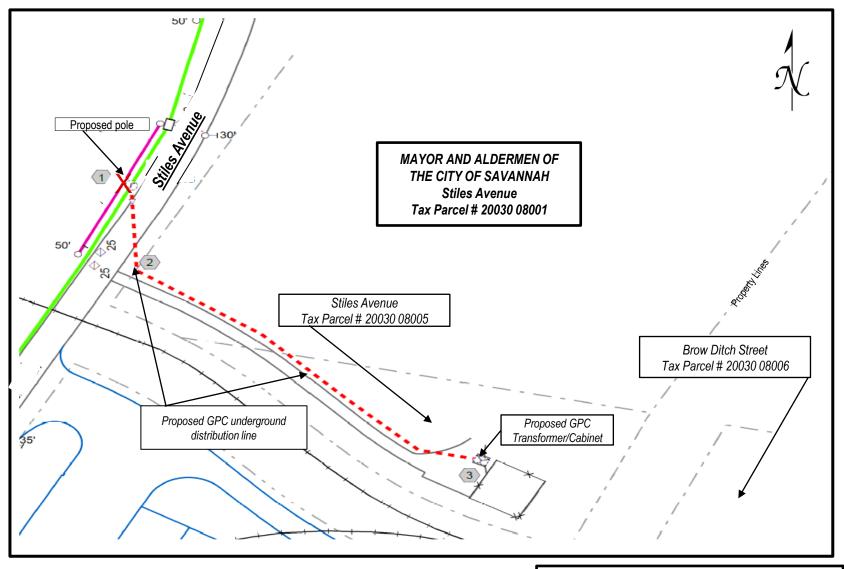

The "Property" is defined as that certain tract of land owned by the Undersigned at STILES AVENUE, SAVANNAH, GEORGIA 31415 (Tax Parcel ID No.  $\underline{20030}$   $\underline{08001}$ ) in Land Lot of the District of  $\underline{Chatham}$  County, Georgia.

The "Easement Area" is defined as any portion of the Property located (a) within ten (10) feet of the centerline of the underground distribution line(s) as installed in the approximate location(s) shown on "Exhibit A" attached hereto and made a part hereof, and (b) within ten (10) feet from each side of any related above-ground equipment and facilities, including without limitations cubicles, transformers and service pedestals, as installed in the approximate location(s) shown in "Exhibit A".

## Exhibit "A"

Parcel 001 DRAWING NOT TO SCALE

STILES AVENUE – SAVANNAH ARENA LIFT STATION (CHATHAM COUNTY) DISTRIBUTION LINE LIMS # 2021060226 Work Location(s): 1-3