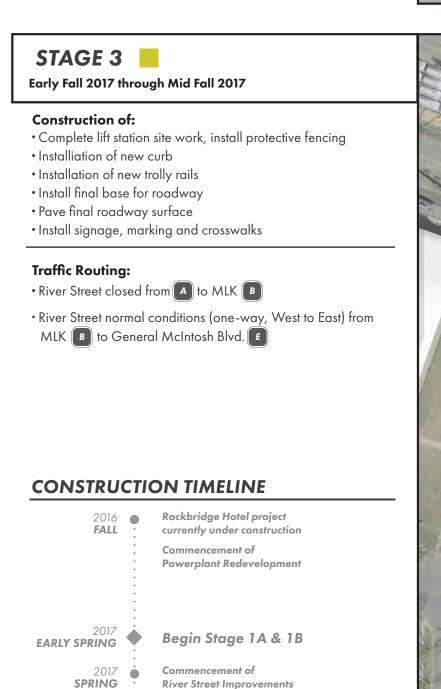

Begin Stage 3

Rockbridge Hotel

LATE SUMMER Begin Stage 2

Early Spring 2017 through Mid Summer 2017

• (1B) Casing for sanitary sewer and water main

• River Street closed from A to MLK B

MLK B to General McIntosh Blvd.

**CONSTRUCTION TIMELINE** 

2016 Rockbridge Hotel project
FALL currently under construction

2017 Begin Stage 1A & 1B

LATE SUMMER Begin Stage 2

EARLY FALL Complete Stage 2 /

Begin Stage 3

Begin Stage 4

2017 Anticipated completion of Rockbridge Hotel

River Street Improvements

Construction of:

Traffic Routing:

Construction / Staging Plan River Street Improvements

Savannah, Georgia

November 2016

STAGE 2

Construction of: