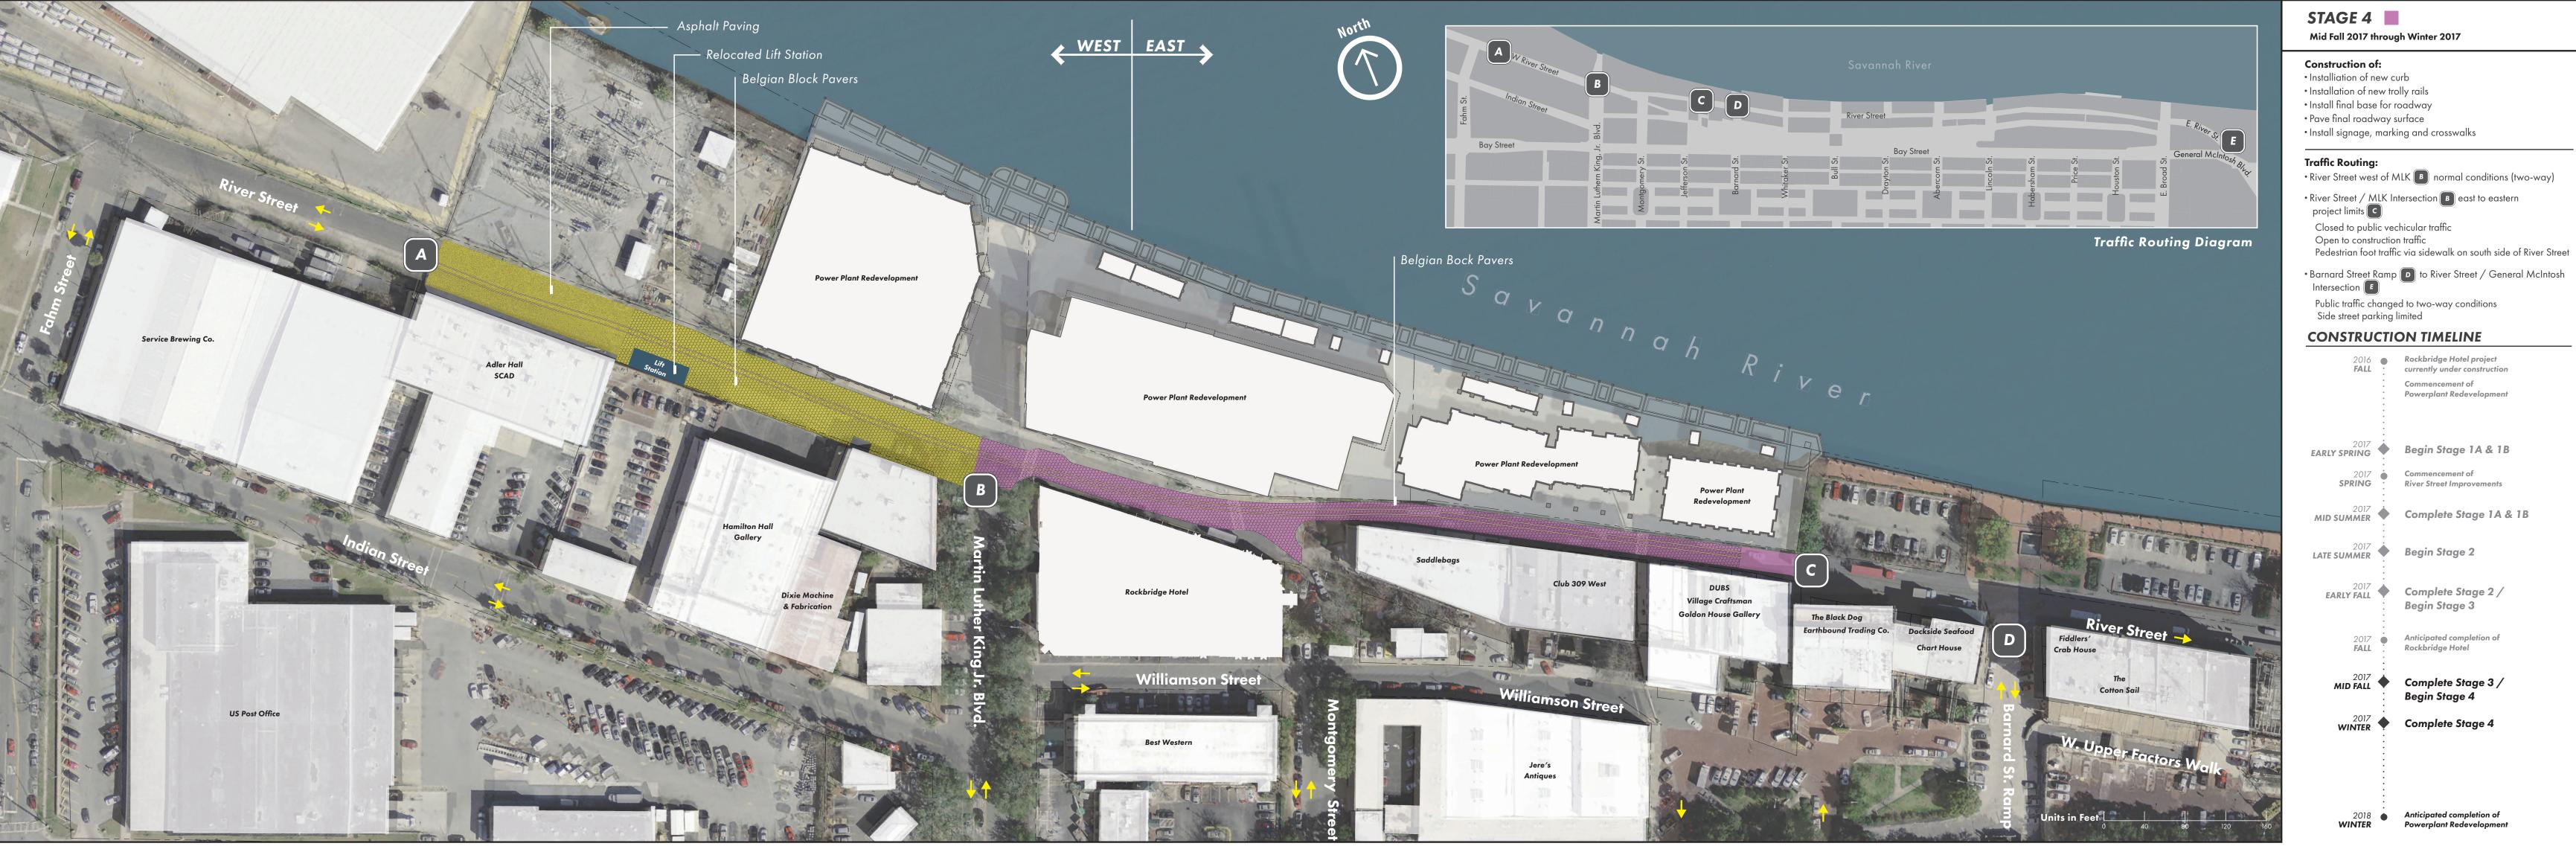

Traffic Routing:

project limits C

Intersection **E** 

• Gravity Sewer Main Water Main

Late Summer 2017 through Early Fall 2017

• River Street west of MLK normal conditions (two-way)

Pedestrian foot traffic via sidewalk on south side of River Street

• Barnard Street Ramp D to River Street / General McIntosh

2016 Rockbridge Hotel project
FALL currently under construction

EARLY SPRING Begin Stage 1A & 1B

MID SUMMER Complete Stage 1A & 1B

EARLY FALL Complete Stage 2 /

**River Street Improvements** 

Commencement of

• River Street / MLK Intersection B east to eastern

Public traffic changed to two-way conditions

**CONSTRUCTION TIMELINE** 

• Road up to finish grade w/ stone only

Closed to public vechicular traffic

Open to construction traffic

Side street parking limited

COPYRIGHT © 2015 THOMAS & HUTTON

PROPOSED CONDITIONS

PROPOSED CONDITIONS

Existing Conditions / Proposed Conditions Plan River Street Improvements