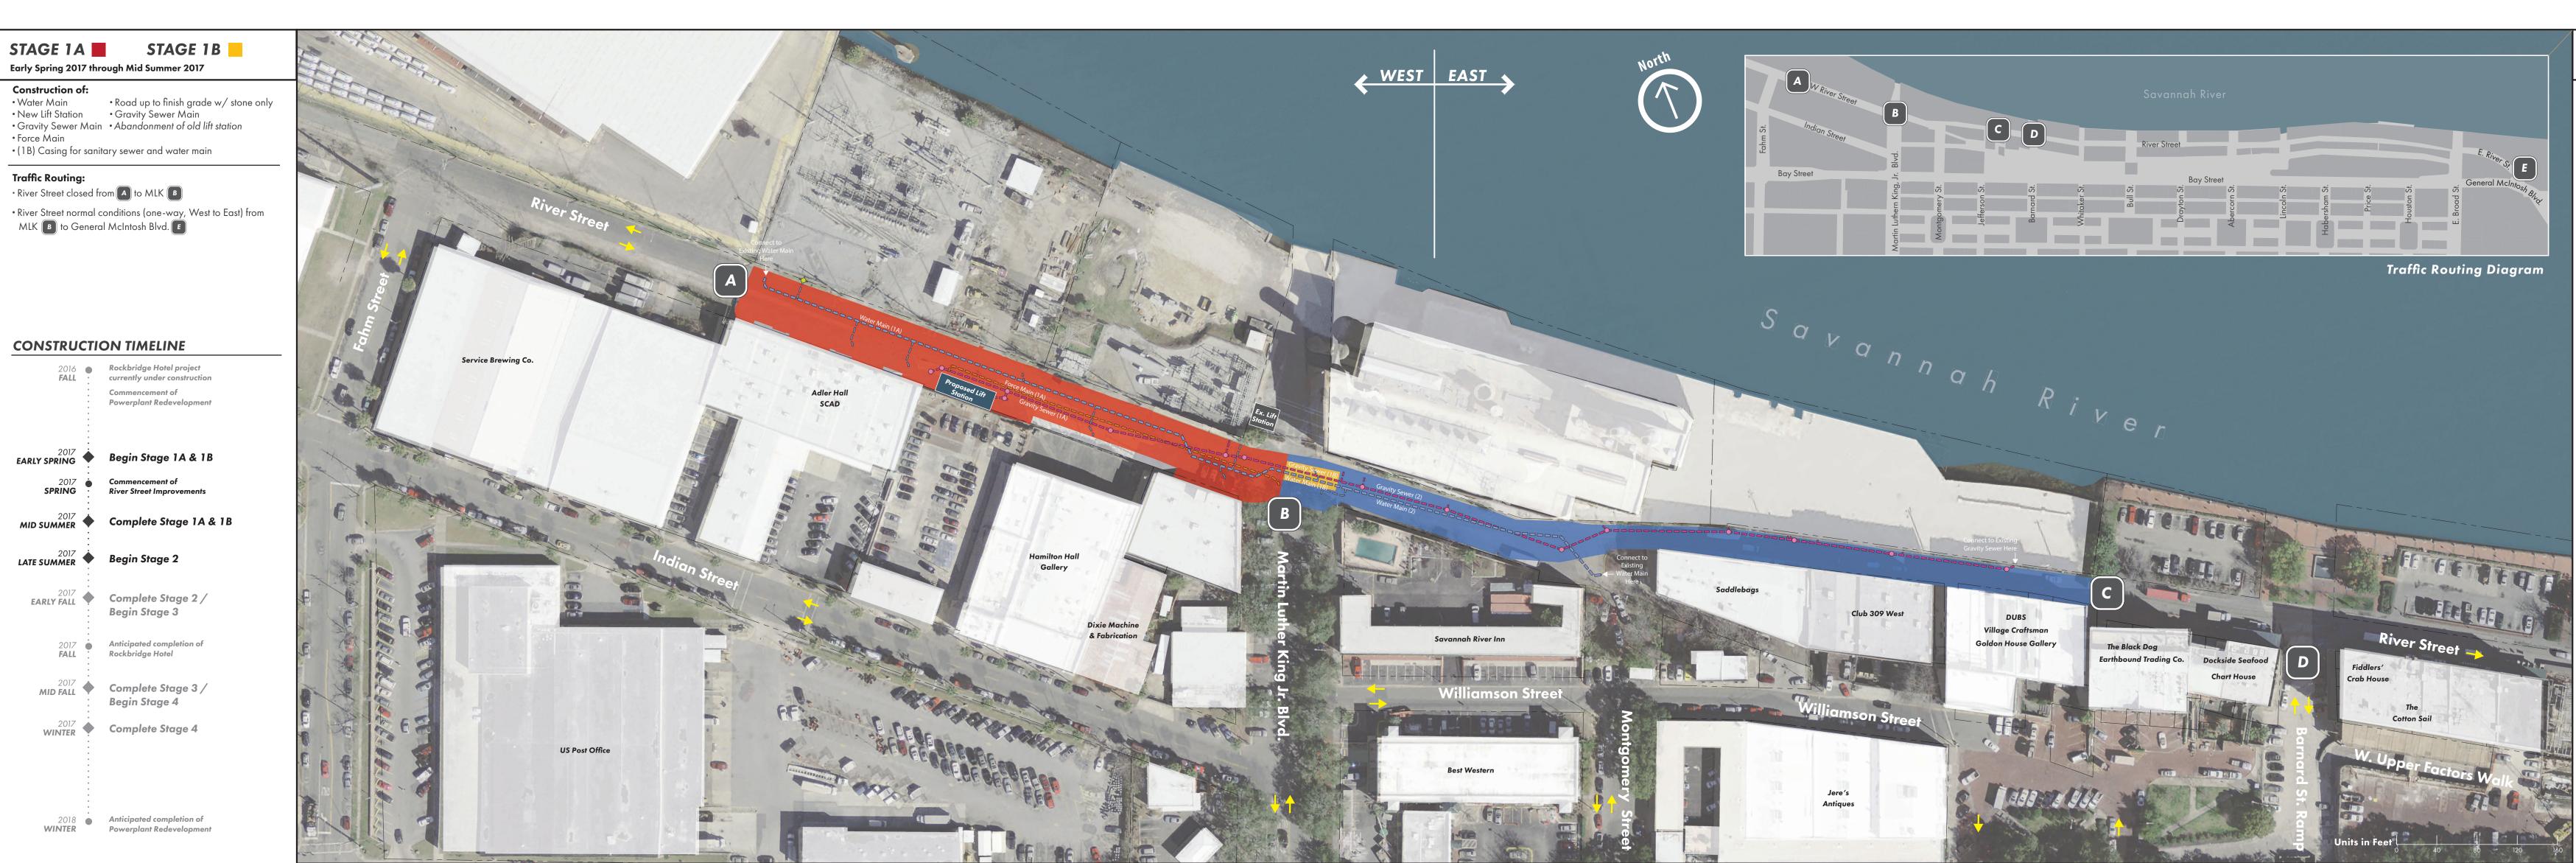

Begin Stage 3

Rockbridge Hotel

LATE SUMMER Begin Stage 2

Early Spring 2017 through Mid Summer 2017

• (1B) Casing for sanitary sewer and water main

• River Street closed from A to MLK B

MLK B to General McIntosh Blvd.

**CONSTRUCTION TIMELINE** 

2016 Rockbridge Hotel project
FALL currently under construction

2017 Begin Stage 1A & 1B

LATE SUMMER Begin Stage 2

EARLY FALL Complete Stage 2 /

Begin Stage 3

Begin Stage 4

2017 Anticipated completion of Rockbridge Hotel

River Street Improvements

Construction of:

Traffic Routing:

Construction / Staging Plan River Street Improvements

Savannah, Georgia

November 2016

STAGE 2

Construction of: