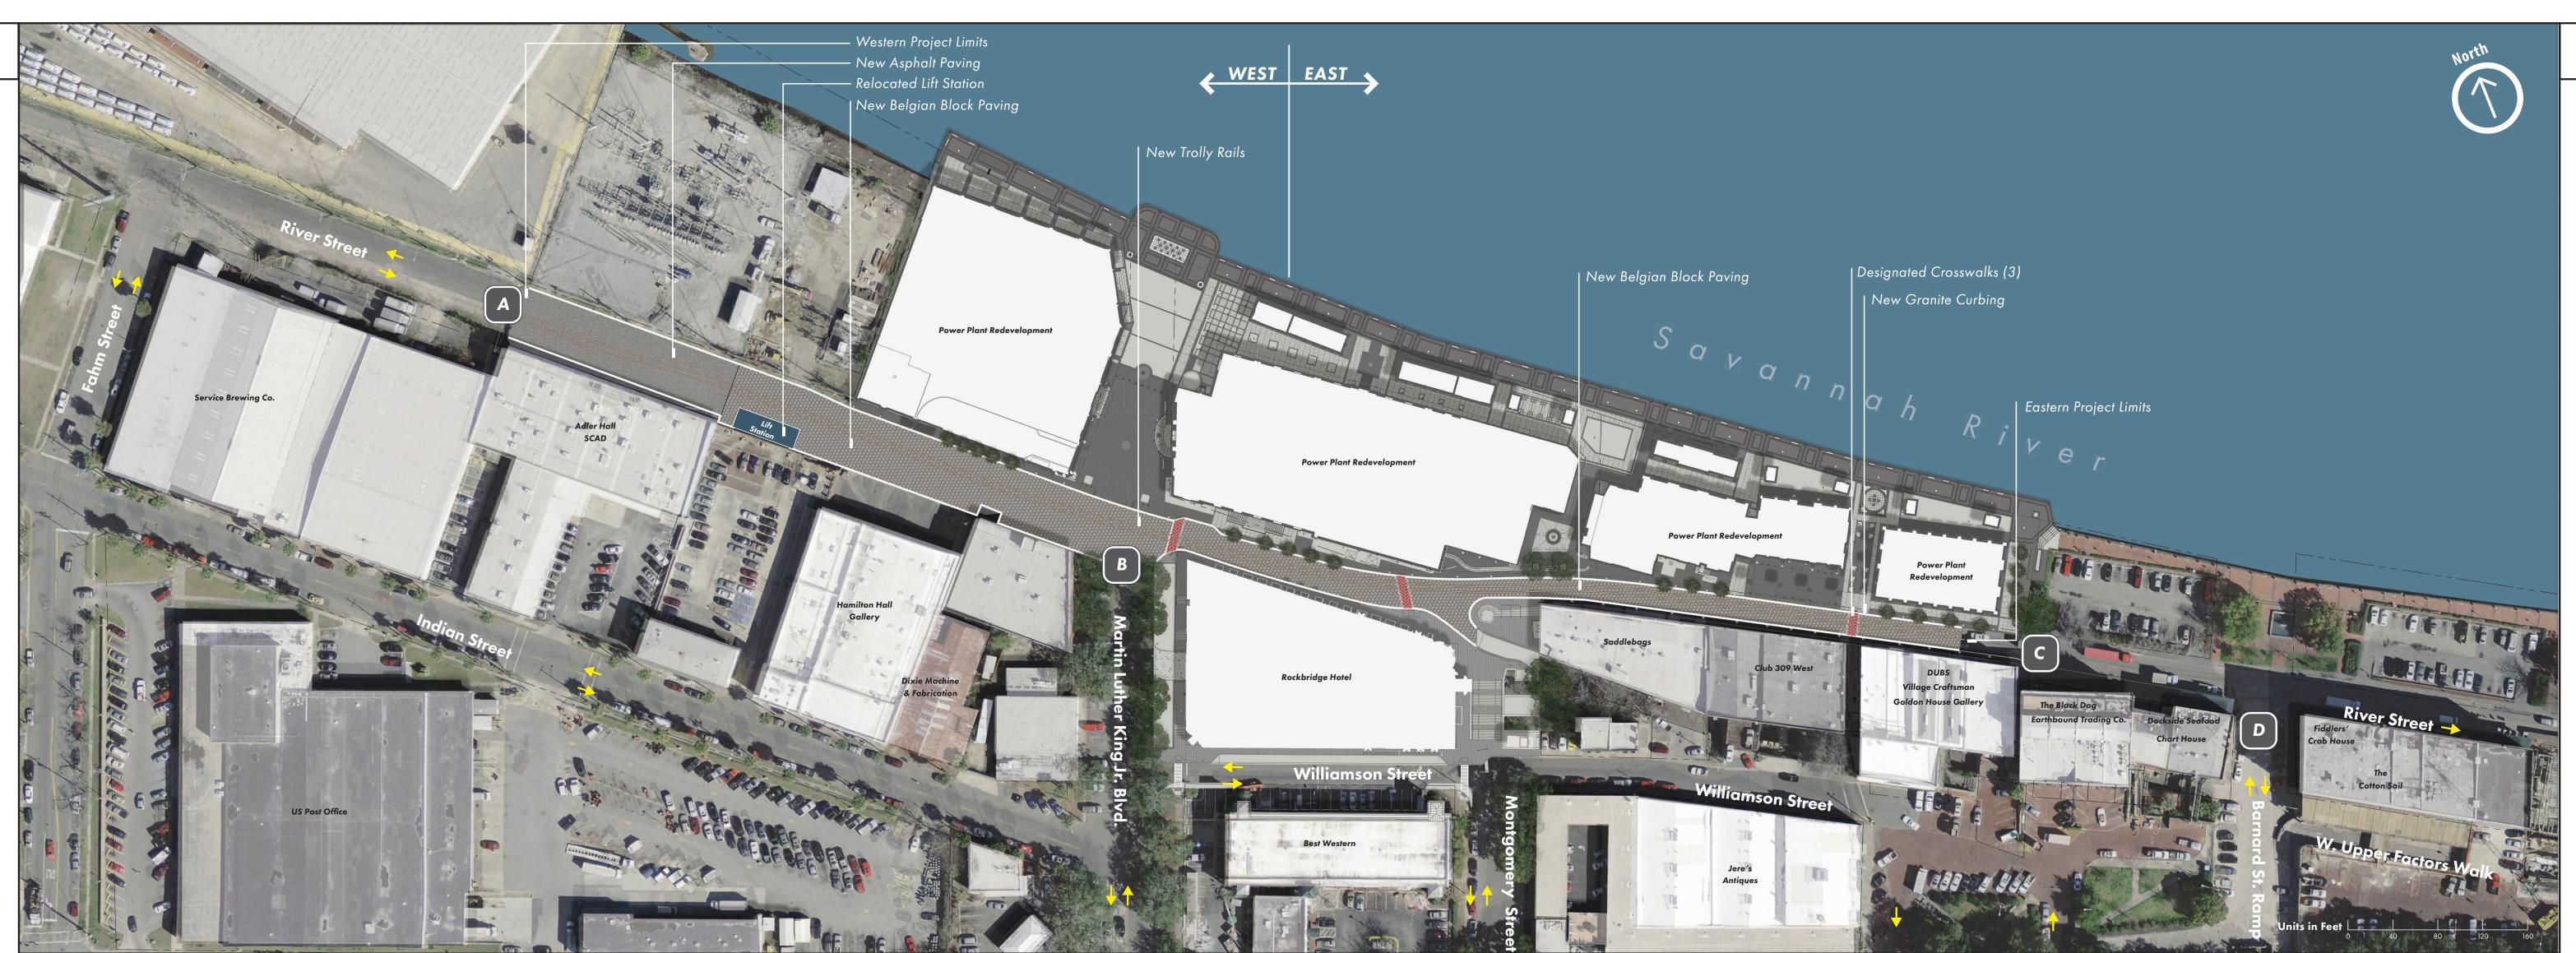

River Street Improvements

Construction of:

Traffic Routing:

Construction / Staging Plan River Street Improvements

Savannah, Georgia

November 2016

STAGE 2

Construction of:

Traffic Routing:

project limits C

Intersection **E** 

• Gravity Sewer Main Water Main

Late Summer 2017 through Early Fall 2017

• River Street west of MLK normal conditions (two-way)

Pedestrian foot traffic via sidewalk on south side of River Street

• Barnard Street Ramp D to River Street / General McIntosh

2016 Rockbridge Hotel project
FALL currently under construction

EARLY SPRING Begin Stage 1A & 1B

MID SUMMER Complete Stage 1A & 1B

EARLY FALL Complete Stage 2 /

**River Street Improvements** 

Commencement of

• River Street / MLK Intersection B east to eastern

Public traffic changed to two-way conditions

**CONSTRUCTION TIMELINE** 

• Road up to finish grade w/ stone only

Closed to public vechicular traffic

Open to construction traffic

Side street parking limited

COPYRIGHT © 2015 THOMAS & HUTTON

PROPOSED CONDITIONS

PROPOSED CONDITIONS

Existing Conditions / Proposed Conditions Plan River Street Improvements

Savannah, Georgia

November 2016