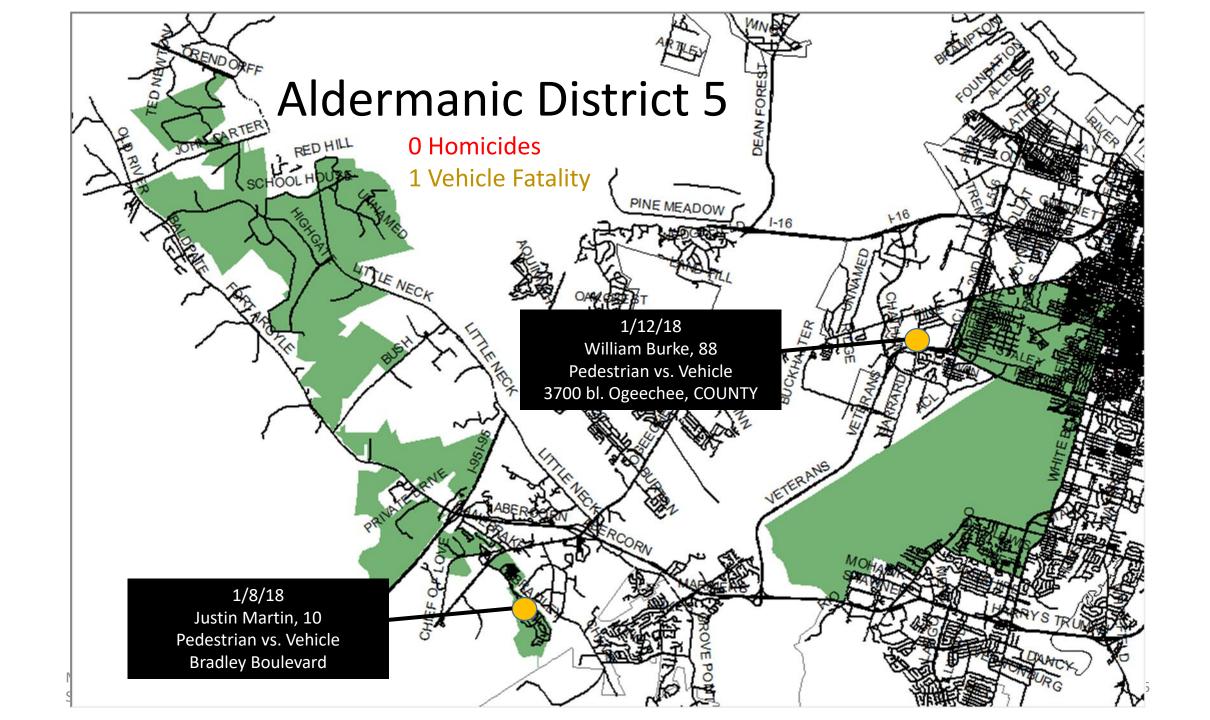

0                     | 6    | 0          | 64%            |  |

<sup>\*</sup> This total includes 2018 arrests that were made in connection with the 2015 Hakeem Clark homicide and the 2017 Eric Jenkins homicide.



### Traffic Fatalities – Savannah

- 2018 Traffic Fatalities YTD
  - 6
  - 2 involved DUI
  - 2 involved pedestrians

- 2017 Traffic Fatalities YTD
  - 3
  - 1 involved DUI
  - All 3 involved pedestrians







Savannah Police Department

#### Aldermanic District 3

4 Homicides0 Vehicle Fatality

3/30/18, 22:00 180330162 Ronald Johnson, 30, B/M Wheaton St./Truman Parkway



#### Aldermanic District 4

1 Homicide

1 Vehicle Fatality

1/8/18
Maura Loosigian, 34
Pedestrian vs. Vehicle
DeRenne Ave/Reynolds St.

3/18/18, 21:27 180318177 Kevin Gilman, 33, W/M 8700 bl. Hurst Ave.







## Northwest Precinct Progress – Great Dane

- ➤ Move-in began April 1
- ➤ 23 members of the Traffic Unit are now housed at Great Dane







# Technology



# Automatic Vehicle Location (AVL)

- ➤ Implemented during 2017
- ➤ Currently used to:
  - ➤ Provide accountability, efficiency and effectiveness
  - ➤ Officer deployment and management
  - Enhances dispatch capacity with closest unit option
  - ➤ Utilized to maintain 7 minute response time



#### Drones

- ➤ Primary uses;
  - > Crash scene documentation
  - > Search & rescue
  - > Tactical operations
- ➤ Being used increasingly by public safety
- > Research completed
- > Funding potential from forfeited funds
- ➤ Anticipate launching program in 2018



#### Mobile Office Work Platform

- ➤ Allows violent crime detectives to begi