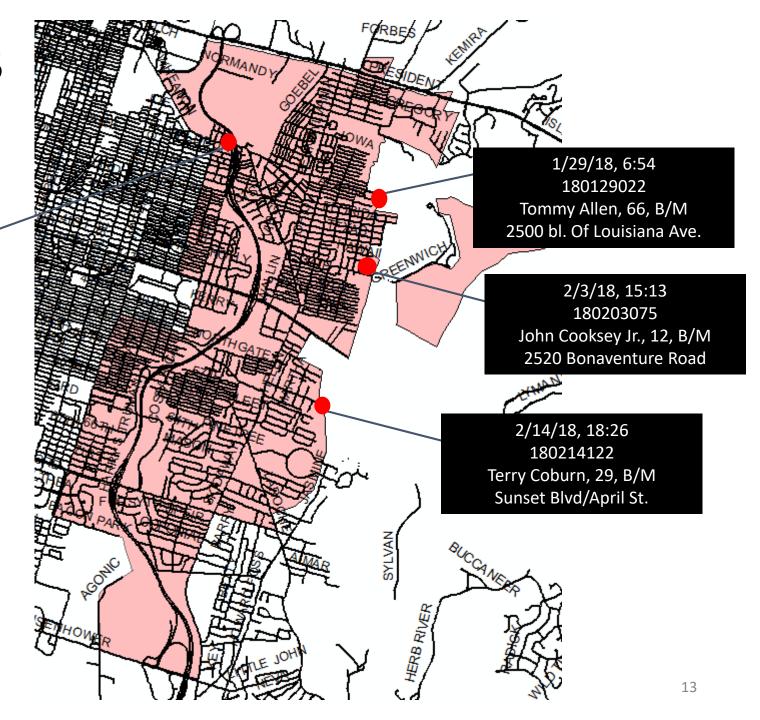

#### Aldermanic District 3

4 Homicides0 Vehicle Fatality

3/30/18, 22:00 180330162 Ronald Johnson, 30, B/M Wheaton St./Truman Parkway