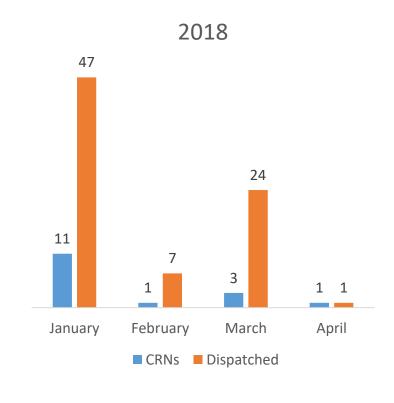

## ShotSpotter

- 1013 ShotSpotter calls for service in 2017
- 70 calls linked to a NIBIN hit
- <u>55 unique NIBIN hits</u> as of last week were linked to a 2017
   ShotSpotter call (This includes NIBIN hits in 2017 and YTD 2018)
- The incidents were linked to various crimes <u>including numerous</u> <u>aggravated assaults</u>, 1 <u>burglary and 6 homicides</u>. In 3 homicides, the ShotSpotter call is the link to the firearm.

# ShotSpotter Calls for Service