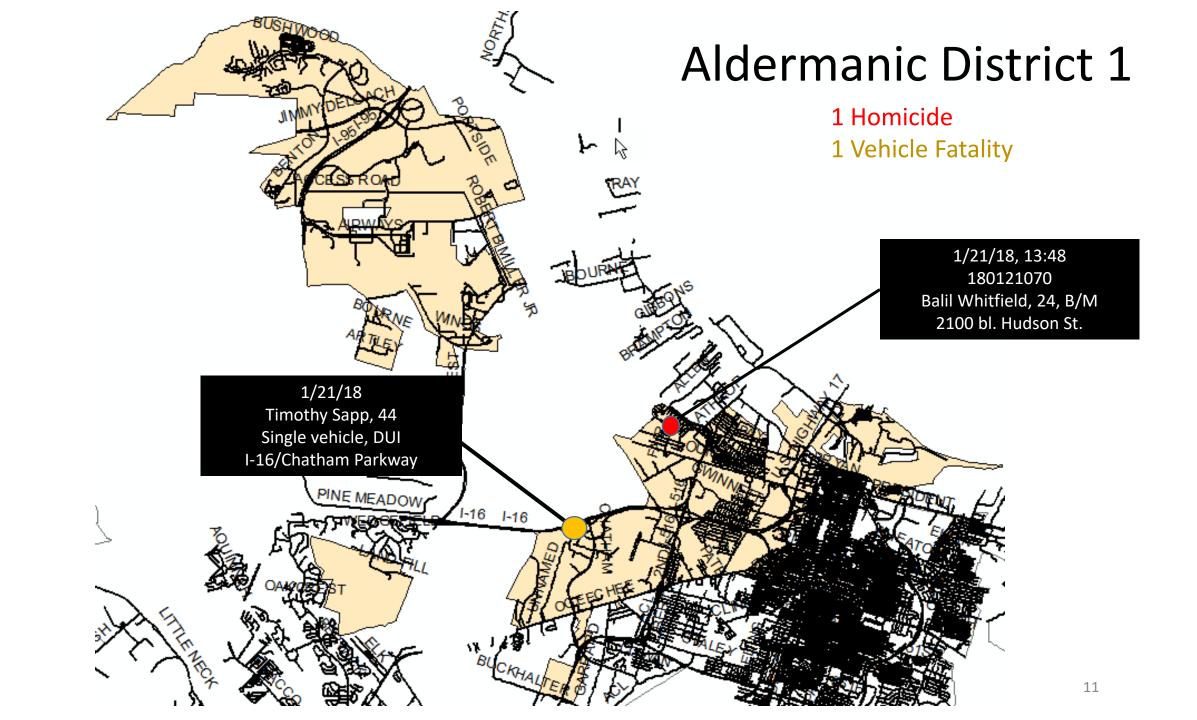

#### Aldermanic District 3

4 Homicides0 Vehicle Fatality

3/30/18, 22:00 180330162 Ronald Johnson, 30, B/M Wheaton St./Truman Parkway