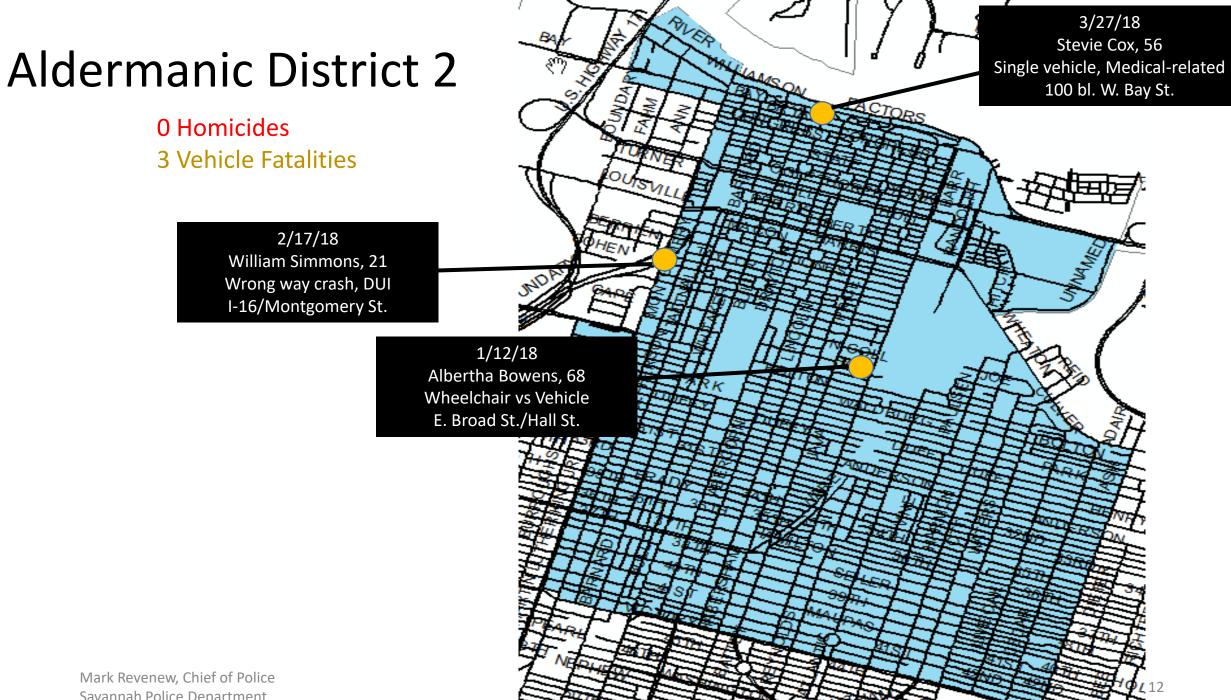

#### Aldermanic District 3

4 Homicides0 Vehicle Fatality

3/30/18, 22:00 180330162 Ronald Johnson, 30, B/M Wheaton St./Truman Parkway