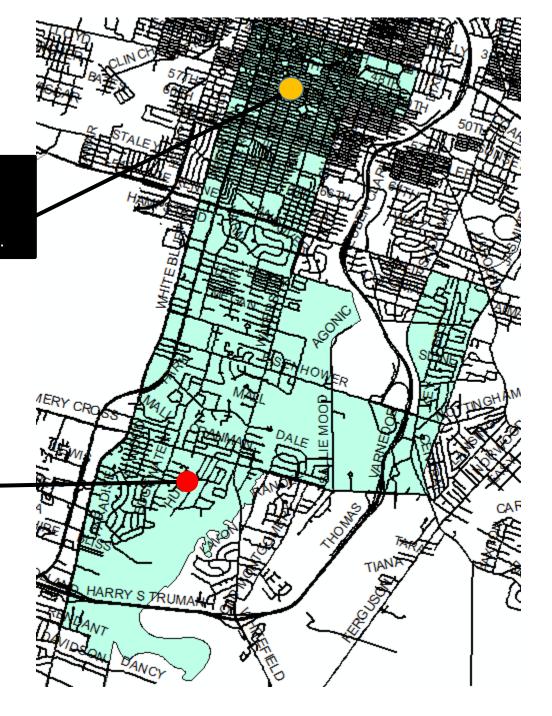

#### Aldermanic District 4

1 Homicide

1 Vehicle Fatality

1/8/18
Maura Loosigian, 34
Pedestrian vs. Vehicle
DeRenne Ave/Reynolds St.

3/18/18, 21:27 180318177 Kevin Gilman, 33, W/M 8700 bl. Hurst Ave.