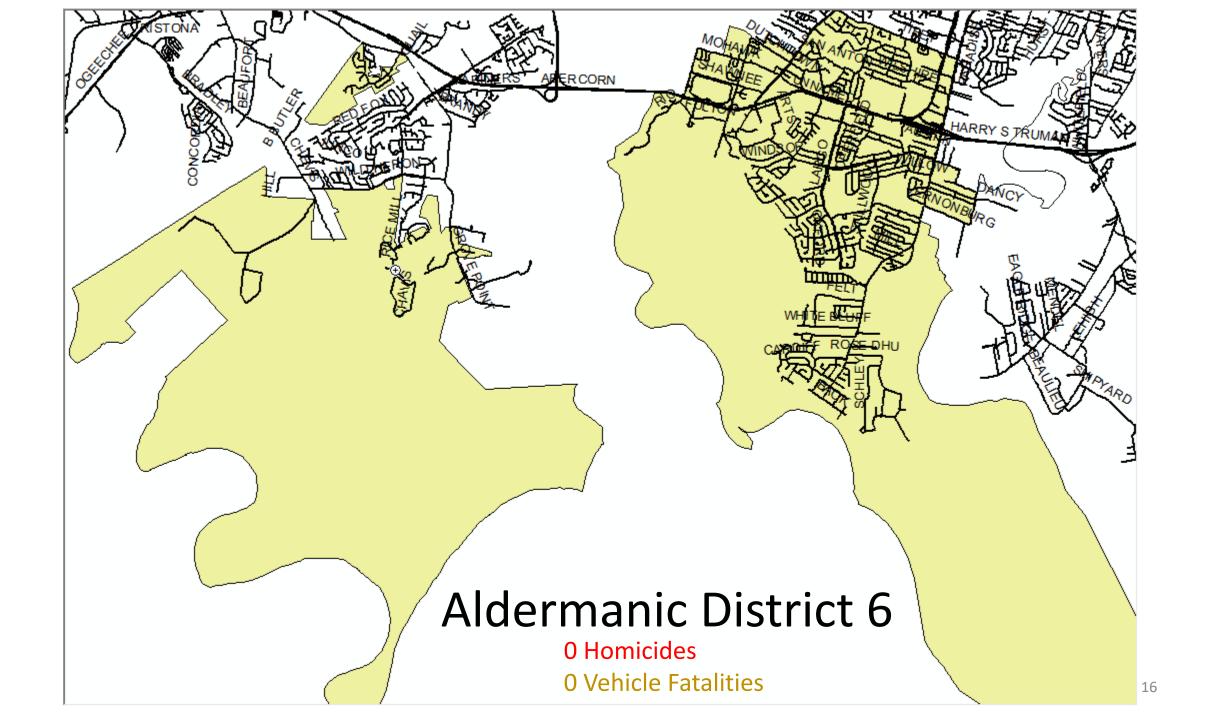

#### Aldermanic District 3

4 Homicides0 Vehicle Fatality

3/30/18, 22:00 180330162 Ronald Johnson, 30, B/M Wheaton St./Truman Parkway

#### Aldermanic District 4

1 Homicide

1 Vehicle Fatality

1/8/18
Maura Loosigian, 34
Pedestrian vs. Vehicle
DeRenne Ave/Reynolds St.

3/18/18, 21:27 180318177 Kevin Gilman, 33, W/M 8700 bl. Hurst Ave.