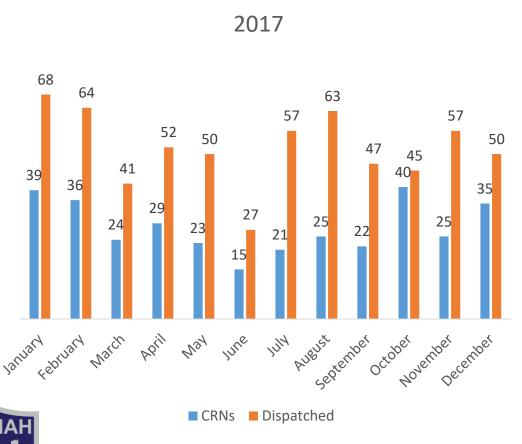

## ShotSpotter

- 1013 ShotSpotter calls for service in 2017
- 70 calls linked to a NIBIN hit
- <u>55 unique NIBIN hits</u> as of last week were linked to a 2017
   ShotSpotter call (This includes NIBIN hits in 2017 and YTD 2018)
- The incidents were linked to various crimes <u>including numerous</u> <u>aggravated assaults</u>, 1 <u>burglary and 6 homicides</u>. In 3 homicides, the ShotSpotter call is the link to the firearm.

# ShotSpotter Calls for Service