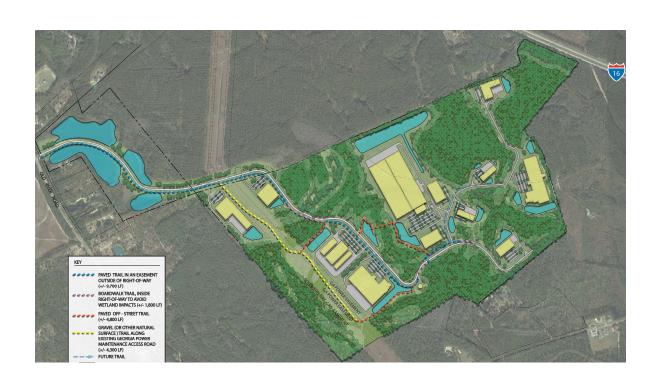

#### SAVANNAH MANUFACTURING CENTER

CHATHAM COUNTY, GEORGIA

## Site Development

| Site | Use                          | SF      |
|------|------------------------------|---------|
| 1    | Light Manufacturing          | 996,000 |
| 2    | Light Manufacturing          | 110,000 |
| 3    | Light Manufacturing          | 110,000 |
| 4    | Process Manufacturing        | 375,000 |
| 5    | Light Manufacturing          | 225,000 |
| 6    | Assembly/Technology          | 47,000  |
| 7    | Assembly/Technology          | 47,000  |
| 8    | <b>Process Manufacturing</b> | 355,000 |
| 9    | Light Manufacturing          | 80,000  |
| 10   | <b>Process Manufacturing</b> | 200,000 |
| 11   | Light Manufacturing          | 125,000 |
| 12   | Light Manufacturing          | 110,000 |