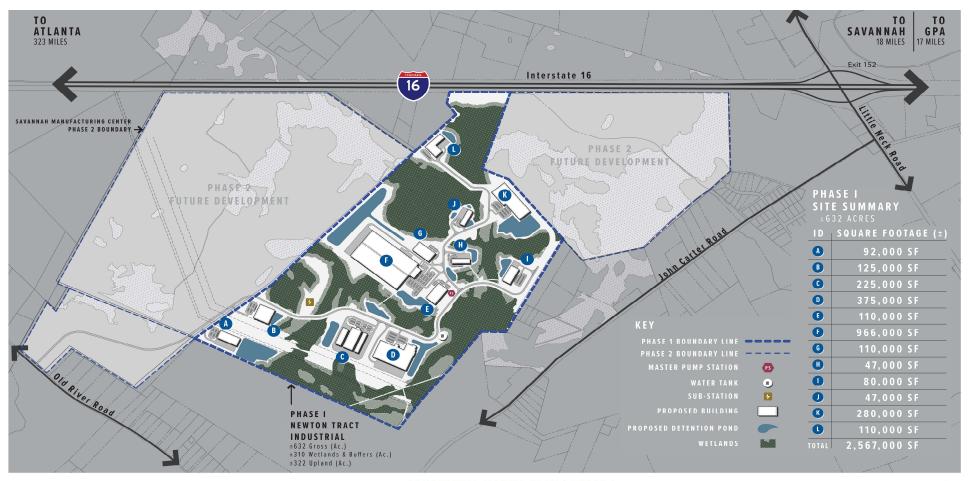

#### SAVANNAH MANUFACTURING CENTER

CHATHAM COUNTY, GEORGIA
JANUARY 2019

CONCEPTUAL MASTER PLAN | PHASE 2

## Site Development

| Site | Use                          | SF      |
|------|------------------------------|---------|
| 1    | Light Manufacturing          | 996,000 |
| 2    | Light Manufacturing          | 110,000 |
| 3    | Light Manufacturing          | 110,000 |
| 4    | Process Manufacturing        | 375,000 |
| 5    | Light Manufacturing          | 225,000 |
| 6    | Assembly/Technology          | 47,000  |
| 7    | Assembly/Technology          | 47,000  |
| 8    | <b>Process Manufacturing</b> | 355,000 |
| 9    | Light Manufacturing          | 80,000  |
| 10   | <b>Process Manufacturing</b> | 200,000 |
| 11   | Light Manufacturing          | 125,000 |
| 12   | Light Manufacturing          | 110,000 |