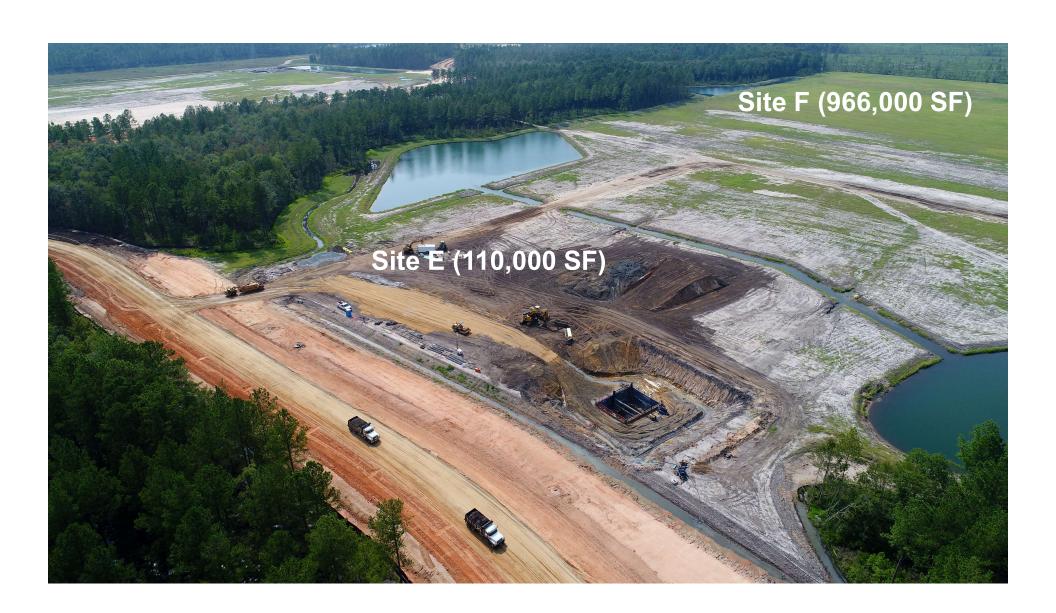

## Site Development

| Site | Use                          | SF      |
|------|------------------------------|---------|
| 1    | Light Manufacturing          | 996,000 |
| 2    | Light Manufacturing          | 110,000 |
| 3    | Light Manufacturing          | 110,000 |
| 4    | Process Manufacturing        | 375,000 |
| 5    | Light Manufacturing          | 225,000 |
| 6    | Assembly/Technology          | 47,000  |
| 7    | Assembly/Technology          | 47,000  |
| 8    | <b>Process Manufacturing</b> | 355,000 |
| 9    | Light Manufacturing          | 80,000  |
| 10   | <b>Process Manufacturing</b> | 200,000 |
| 11   | Light Manufacturing          | 125,000 |
| 12   | Light Manufacturing          | 110,000 |