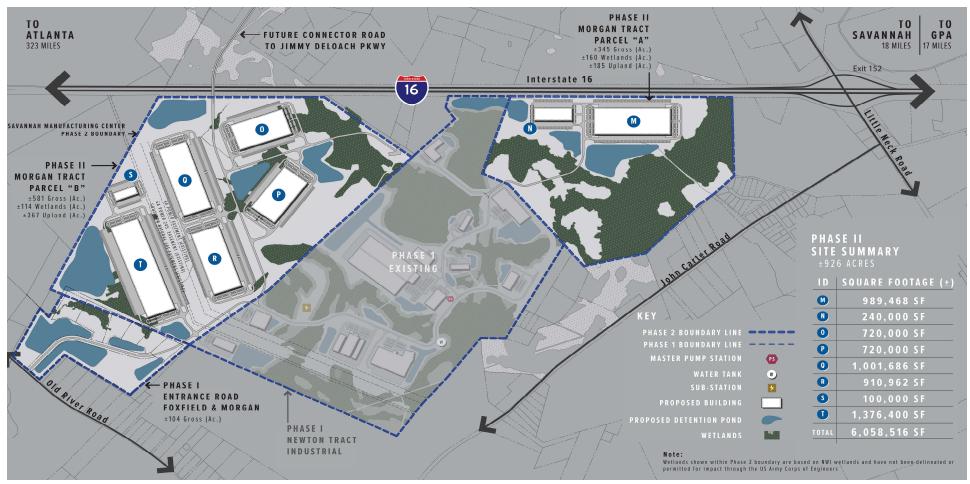

#### SAVANNAH MANUFACTURING CENTER

CHATHAM COUNTY, GEORGIA

CONCEPTUAL MASTER PLAN | PHASE 1 & 2