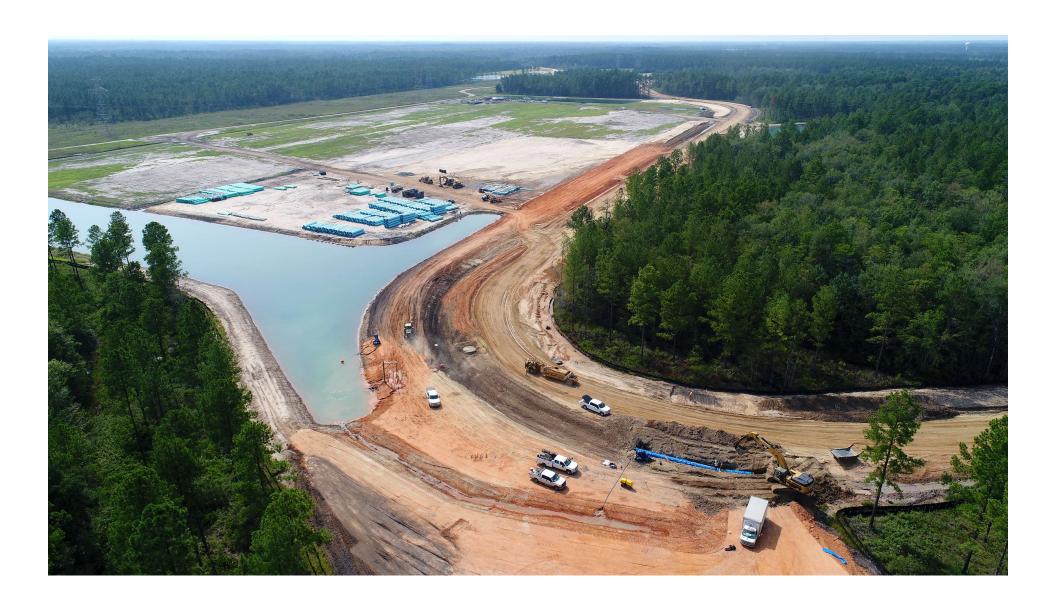

### **Utility Summary**

- 30" water line to site/16" water line within Park (completed Q1-2020)
- 1 Million Gallon Water Tank to be constructed
- Master Sewer Lift Station, 24" sewer force main to site/8" and 15" gravity line within Park (completed Q1-2020)
- AGL to construct a meter station on transmission line serving Park
- GA Power & Canoochee EMC supply power to site. (Substation to be constructed)

## Site Development

| Site | Use                          | SF      |
|------|------------------------------|---------|
| 1    | Light Manufacturing          | 996,000 |
| 2    | Light Manufacturing          | 110,000 |
| 3    | Light Manufacturing          | 110,000 |
| 4    | Process Manufacturing        | 375,000 |
| 5    | Light Manufacturing          | 225,000 |
| 6    | Assembly/Technology          | 47,000  |
| 7    | Assembly/Technology          | 47,000  |
| 8    | <b>Process Manufacturing</b> | 355,000 |
| 9    | Light Manufacturing          | 80,000  |
| 10   | <b>Process Manufacturing</b> | 200,000 |
| 11   | Light Manufacturing          | 125,000 |
| 12   | Light Manufacturing          | 110,000 |