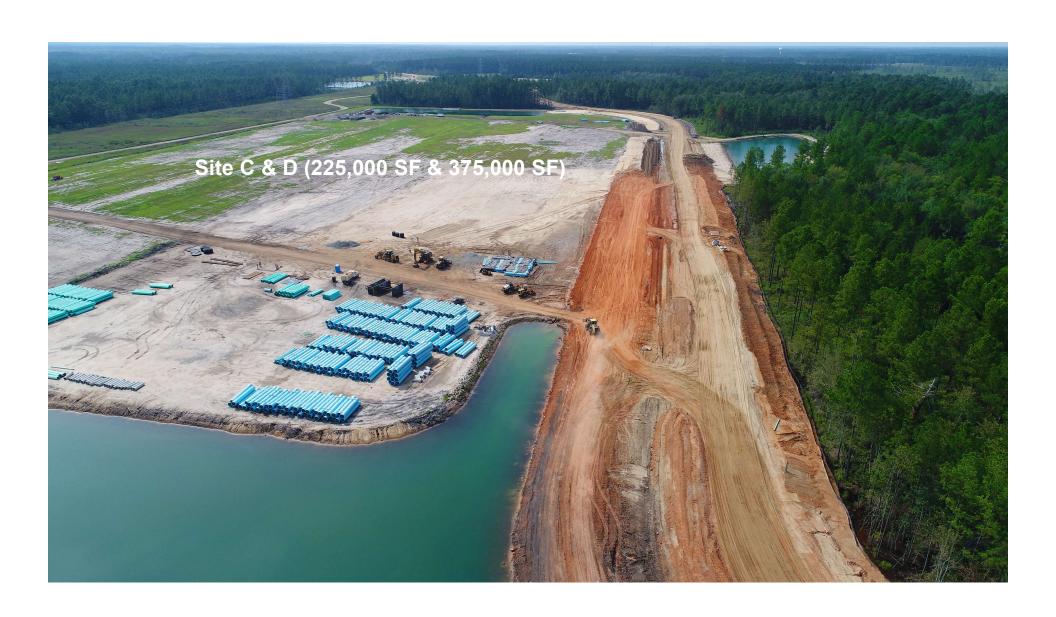

## Site Development

| Site | Use                          | SF      |
|------|------------------------------|---------|
| 1    | Light Manufacturing          | 996,000 |
| 2    | Light Manufacturing          | 110,000 |
| 3    | Light Manufacturing          | 110,000 |
| 4    | Process Manufacturing        | 375,000 |
| 5    | Light Manufacturing          | 225,000 |
| 6    | Assembly/Technology          | 47,000  |
| 7    | Assembly/Technology          | 47,000  |
| 8    | <b>Process Manufacturing</b> | 355,000 |
| 9    | Light Manufacturing          | 80,000  |
| 10   | <b>Process Manufacturing</b> | 200,000 |
| 11   | Light Manufacturing          | 125,000 |
| 12   | Light Manufacturing          | 110,000 |