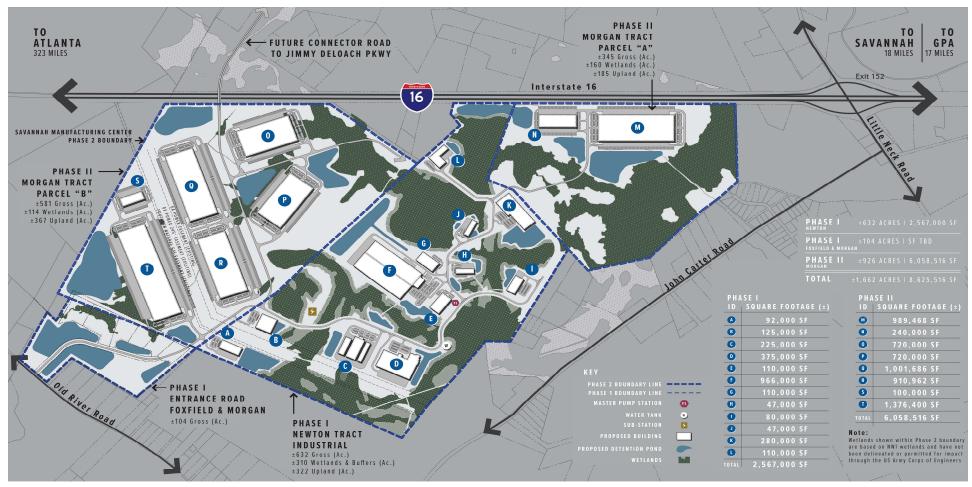

#### SAVANNAH MANUFACTURING CENTER

CHATHAM COUNTY, GEORGIA
JANUARY 2019

CONCEPTUAL MASTER PLAN | PHASE 2

#### SAVANNAH MANUFACTURING CENTER

CHATHAM COUNTY, GEORGIA

CONCEPTUAL MASTER PLAN | PHASE 1 & 2

#### SAVANNAH MANUFACTURING CENTER

CHATHAM COUNTY, GEORGIA

### **Utility Summary**

- 30" water line to site/16" water line within Park (completed Q1-2020)
- 1 Million Gallon Water Tank to be constructed
- Master Sewer Lift Station, 24" sewer force main to site/8" and 15" gravity line within Park (completed Q1-2020)
- AGL to construct a meter station on transmission line serving Park
- GA Power & Canoochee EMC supply power to site. (Substation to be constructed)

## Site Development

| Site | Use                          | SF      |
|------|------------------------------|---------|
| 1    | Light Manufacturing          | 996,000 |
| 2    | Light Manufacturing          | 110,000 |
| 3    | Light Manufacturing          | 110,000 |
| 4    | Process Manufacturing        | 375,000 |
| 5    | Light Manufacturing          | 225,000 |
| 6    | Assembly/Technology          | 47,000  |
| 7    | Assembly/Technology          | 47,000  |
| 8    | <b>Process Manufacturing</b> | 355,000 |
| 9    | Light Manufacturing          | 80,000  |
| 10   | <b>Process Manufacturing</b> | 200,000 |
| 11   | Light Manufacturing          | 125,000 |
| 12   | Light Manufacturing          | 110,000 |