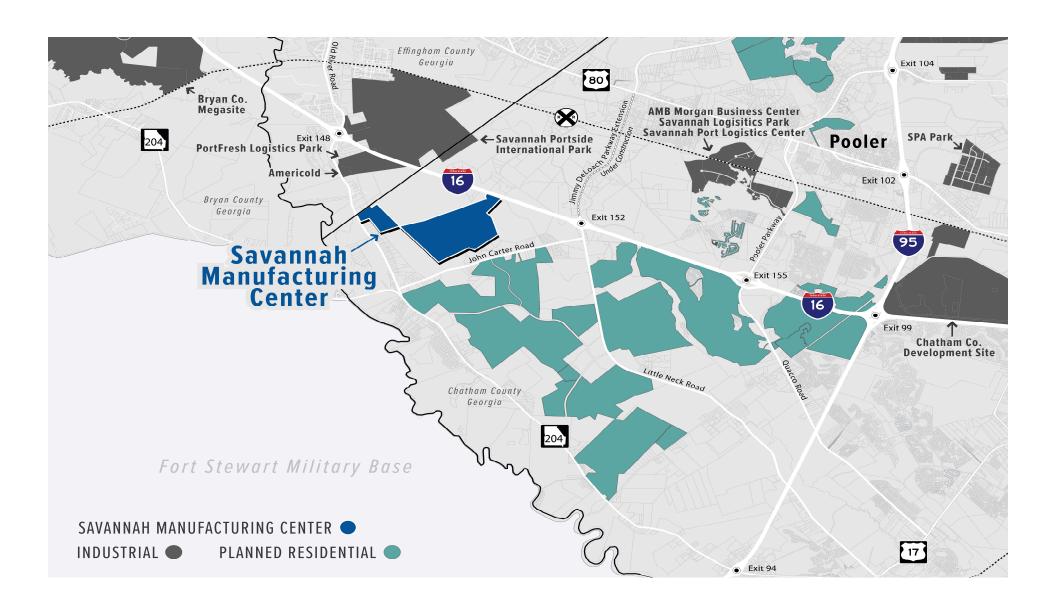

# Savannah Manufacturing Center

Aug. 15, 2019



### 2019 Announcements/Expansions As of August 12, 2019

|                              | 5 Year Average | Actual 2018    | YTD 2019       |
|------------------------------|----------------|----------------|----------------|
| Expansions/<br>Announcements | 15             | 13             | 12             |
| New Job Opps                 | 849            | 1,906          | 1,804          |
| Capital Investment           | \$212,246,000* | \$509,365,500* | \$524,140,200* |

<sup>\*</sup>Includes Entertainment Production direct spend.









CONCEPTUAL MASTER PLAN | PHASE 1

#### SAVANNAH MANUFACTURING CENTER

CHATHAM COUNTY, GEORGIA
JANUARY 2019









CONCEPTUAL MASTER PLAN | PHASE 2

#### SAVANNAH MANUFACTURING CENTER

CHATHAM COUNTY, GEORGIA









CONCEPTUAL MASTER PLAN | PHASE 1 & 2

#### SAVANNAH MANUFACTURING CENTER

CHATHAM COUNTY, GEORGIA









### **Utility Summary**

- 30" water line to site/16" water line within Park (completed Q1-2020)
- 1 Million Gallon Water Tank to be constructed
- Master Sewer Lift Station, 24" sewer force main to site/8" and 15" gravity line within Park (completed Q1-2020)
- AGL to construct a meter station on transmission line serving Park
- GA Power & Canoochee EMC supply power to site. (Substation to be constructed)





## Site Development

| Site | Use