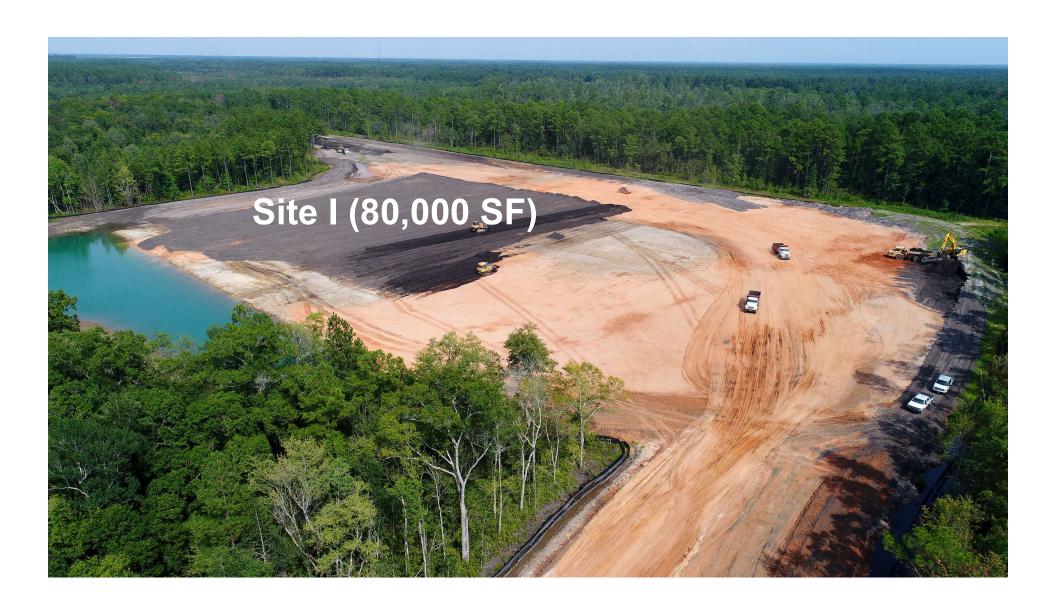

## Site Development

| Site | Use                          | SF      |
|------|------------------------------|---------|
| 1    | Light Manufacturing          | 996,000 |
| 2    | Light Manufacturing          | 110,000 |
| 3    | Light Manufacturing          | 110,000 |
| 4    | Process Manufacturing        | 375,000 |
| 5    | Light Manufacturing          | 225,000 |
| 6    | Assembly/Technology          | 47,000  |
| 7    | Assembly/Technology          | 47,000  |
| 8    | <b>Process Manufacturing</b> | 355,000 |
| 9    | Light Manufacturing          | 80,000  |
| 10   | <b>Process Manufacturing</b> | 200,000 |
| 11   | Light Manufacturing          | 125,000 |
| 12   | Light Manufacturing          | 110,000 |