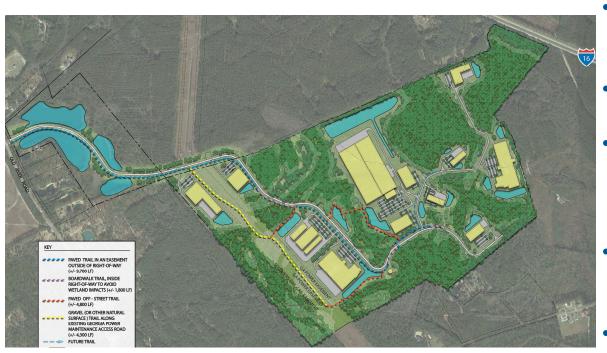

| 5 Year Average | Actual 2018    | YTD 2019       |
|------------------------------|----------------|----------------|----------------|
| Expansions/<br>Announcements | 15             | 13             | 12             |
| New Job Opps                 | 849            | 1,906          | 1,804          |
| Capital Investment           | \$212,246,000* | \$509,365,500* | \$524,140,200* |

<sup>\*</sup>Includes Entertainment Production direct spend.









CONCEPTUAL MASTER PLAN | PHASE 1

#### SAVANNAH MANUFACTURING CENTER

CHATHAM COUNTY, GEORGIA
JANUARY 2019









CONCEPTUAL MASTER PLAN | PHASE 2

#### SAVANNAH MANUFACTURING CENTER

CHATHAM COUNTY, GEORGIA









CONCEPTUAL MASTER PLAN | PHASE 1 & 2

#### SAVANNAH MANUFACTURING CENTER

CHATHAM COUNTY, GEORGIA









### **Utility Summary**

- 30" water line to site/16" water line within Park (completed Q1-2020)
- 1 Million Gallon Water Tank to be constructed
- Master Sewer Lift Station, 24" sewer force main to site/8" and 15" gravity line within Park (completed Q1-2020)
- AGL to construct a meter station on transmission line serving Park
- GA Power & Canoochee EMC supply power to site. (Substation to be constructed)





## Site Development

| Site | Use                          | SF      |
|------|------------------------------|---------|
| 1    | Light Manufacturing          | 996,000 |
| 2    | Light Manufacturing          | 110,000 |
| 3    | Light Manufacturing          | 110,000 |
| 4    | Process Manufacturing        | 375,000 |
| 5    | Light Manufacturing          | 225,000 |
| 6    | Assem