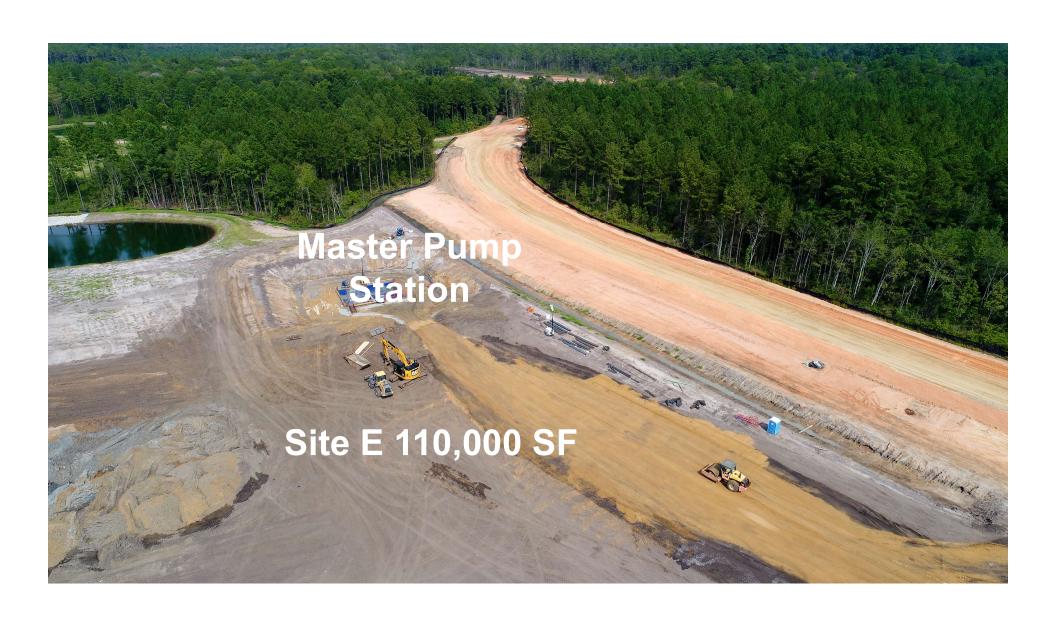

### **Utility Summary**

- 30" water line to site/16" water line within Park (completed Q1-2020)
- 1 Million Gallon Water Tank to be constructed
- Master Sewer Lift Station, 24" sewer force main to site/8" and 15" gravity line within Park (completed Q1-2020)
- AGL to construct a meter station on transmission line serving Park
- GA Power & Canoochee EMC supply power to site. (Substation to be constructed)

## Site Development

| Site | Use                          | SF      |
|------|------------------------------|---------|
| 1    | Light Manufacturing          | 996,000 |
| 2    | Light Manufacturing          | 110,000 |
| 3    | Light Manufacturing          | 110,000 |
| 4    | Process Manufacturing        | 375,000 |
| 5    | Light Manufacturing          | 225,000 |
| 6    | Assembly/Technology          | 47,000  |
| 7    | Assembly/Technology          | 47,000  |
| 8    | <b>Process Manufacturing</b> | 355,000 |
| 9    | Light Manufacturing          | 80,000  |
| 10   | <b>Process Manufacturing</b> | 200,000 |
| 11   | Light Manufacturing          | 125,000 |
| 12   | Light Manufacturing          | 110,000 |