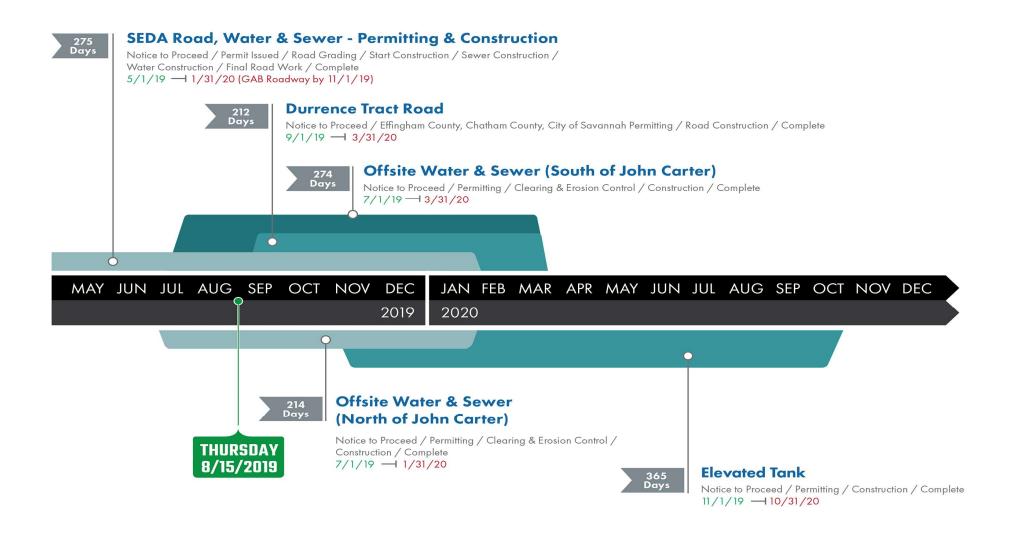

### **Utility Summary**

- 30" water line to site/16" water line within Park (completed Q1-2020)
- 1 Million Gallon Water Tank to be constructed
- Master Sewer Lift Station, 24" sewer force main to site/8" and 15" gravity line within Park (completed Q1-2020)
- AGL to construct a meter station on transmission line serving Park
- GA Power & Canoochee EMC supply power to site. (Substation to be constructed)