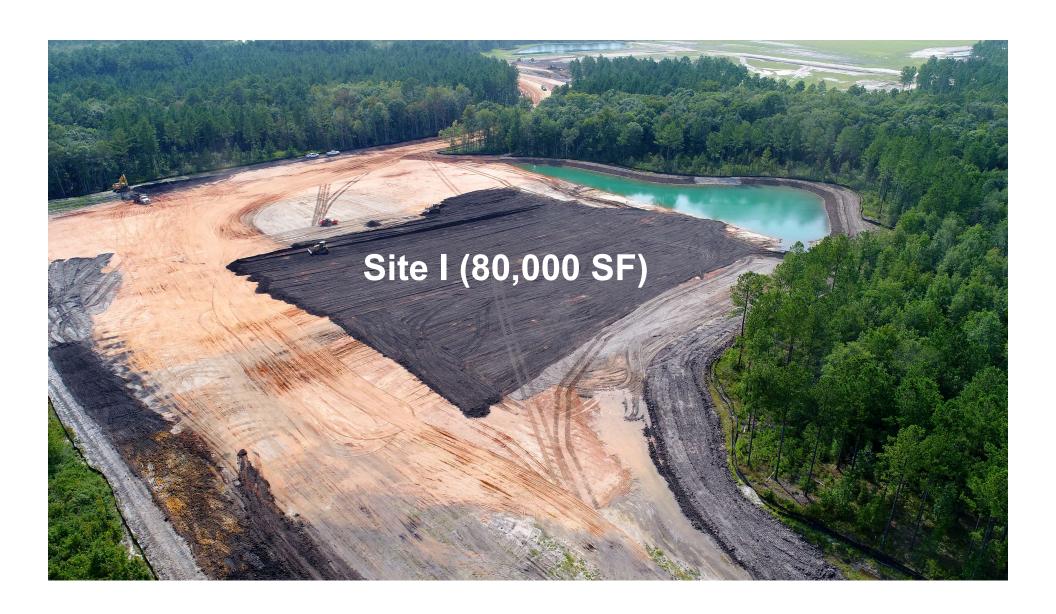

## Site Development

| Site | Use                          | SF      |
|------|------------------------------|---------|
| 1    | Light Manufacturing          | 996,000 |
| 2    | Light Manufacturing          | 110,000 |
| 3    | Light Manufacturing          | 110,000 |
| 4    | Process Manufacturing        | 375,000 |
| 5    | Light Manufacturing          | 225,000 |
| 6    | Assembly/Technology          | 47,000  |
| 7    | Assembly/Technology          | 47,000  |
| 8    | <b>Process Manufacturing</b> | 355,000 |
| 9    | Light Manufacturing          | 80,000  |
| 10   | <b>Process Manufacturing</b> | 200,000 |
| 11   | Light Manufacturing          | 125,000 |
| 12   | Light Manufacturing          | 110,000 |