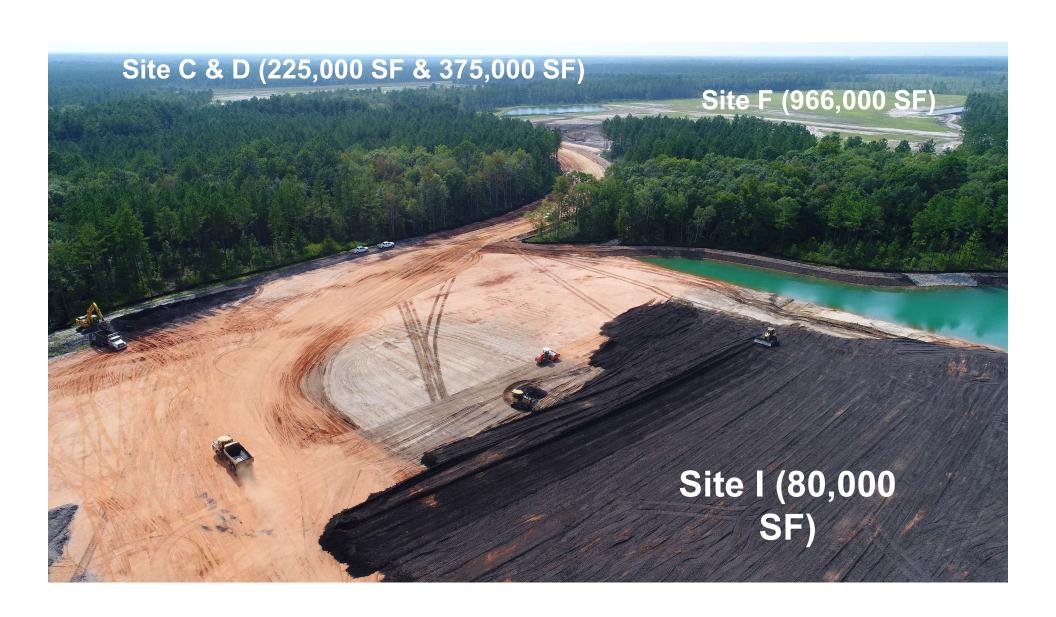

## Site Development

| Site | Use                          | SF      |
|------|------------------------------|---------|
| 1    | Light Manufacturing          | 996,000 |
| 2    | Light Manufacturing          | 110,000 |
| 3    | Light Manufacturing          | 110,000 |
| 4    | Process Manufacturing        | 375,000 |
| 5    | Light Manufacturing          | 225,000 |
| 6    | Assembly/Technology          | 47,000  |
| 7    | Assembly/Technology          | 47,000  |
| 8    | <b>Process Manufacturing</b> | 355,000 |
| 9    | Light Manufacturing          | 80,000  |
| 10   | <b>Process Manufacturing</b> | 200,000 |
| 11   | Light Manufacturing          | 125,000 |
| 12   | Light Manufacturing          | 110,000 |