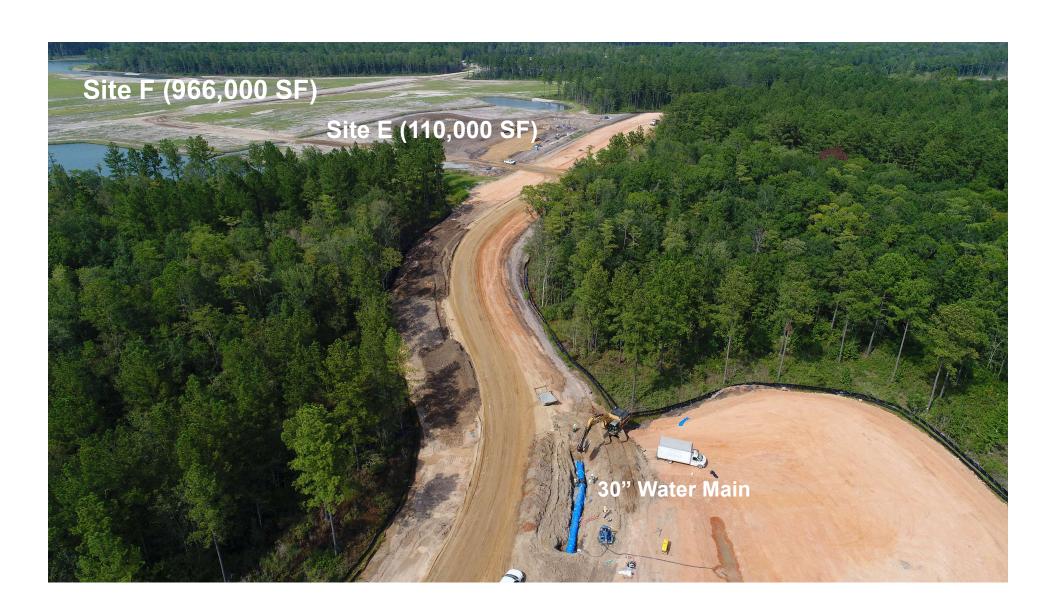

### **Utility Summary**

- 30" water line to site/16" water line within Park (completed Q1-2020)
- 1 Million Gallon Water Tank to be constructed
- Master Sewer Lift Station, 24" sewer force main to site/8" and 15" gravity line within Park (completed Q1-2020)
- AGL to construct a meter station on transmission line serving Park
- GA Power & Canoochee EMC supply power to site. (Substation to be constructed)

## Site Development

| Site | Use                          | SF      |
|------|------------------------------|---------|
| 1    | Light Manufacturing          | 996,000 |
| 2    | Light Manufacturing          | 110,000 |
| 3    | Light Manufacturing          | 110,000 |
| 4    | Process Manufacturing        | 375,000 |
| 5    | Light Manufacturing          | 225,000 |
| 6    | Assembly/Technology          | 47,000  |
| 7    | Assembly/Technology          | 47,000  |
| 8    | <b>Process Manufacturing</b> | 355,000 |
| 9    | Light Manufacturing          | 80,000  |
| 10   | <b>Process Manufacturing</b> | 200,000 |
| 11   | Light Manufacturing          | 125,000 |
| 12   | Light Manufacturing          | 110,000 |