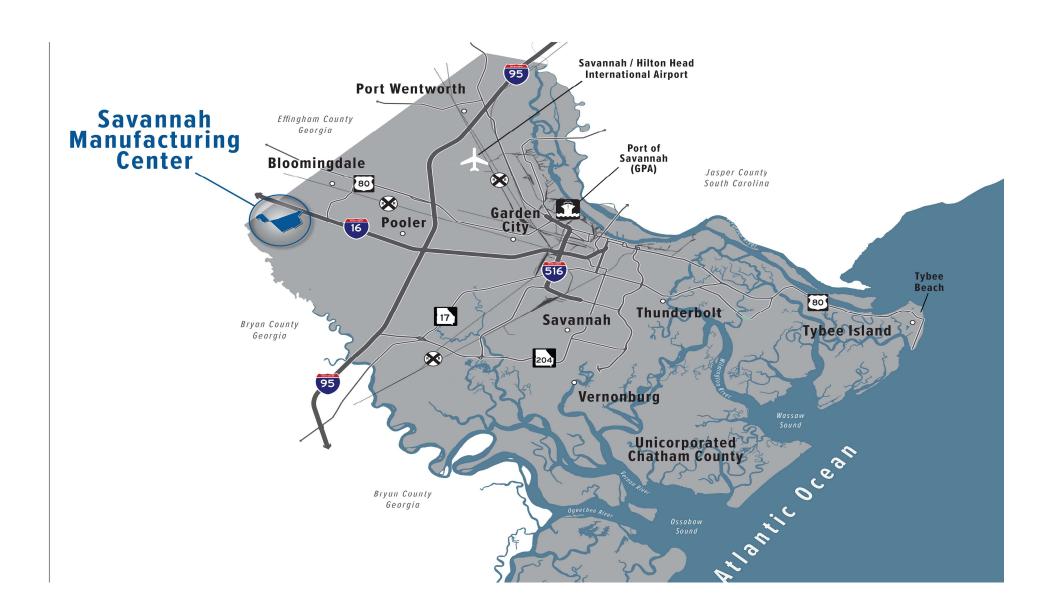

# Savannah Manufacturing Center

Aug. 15, 2019



### 2019 Announcements/Expansions As of August 12, 2019

|                              | 5 Year Average | Actual 2018    | YTD 2019       |
|------------------------------|----------------|----------------|----------------|
| Expansions/<br>Announcements | 15             | 13             | 12             |
| New Job Opps                 | 849            | 1,906          | 1,804          |
| Capital Investment           | \$212,246,000* | \$509,365,500* | \$524,140,200* |

<sup>\*</sup>Includes Entertainment Production direct spend.









CONCEPTUAL MASTER PLAN | PHASE 1

#### SAVANNAH MANUFACTURING CENTER

CHATHAM COUNTY, GEORGIA
JANUARY 2019









CONCEPTUAL MASTER PLAN | PHASE 2

#### SAVANNAH MANUFACTURING CENTER

CHATHAM COUNTY, GEORGIA









CONCEPTUAL MASTER PLAN | PHASE 1 & 2

#### SAVANNAH MANUFACTURING CENTER

CHATHAM COUNTY, GEORGIA









### **Utility Summary**

- 30" water line to site/16" water line within Park (completed Q1-2020)
- 1 Million Gallon Water Tank to be constructed
- Master Sewer Lift Station, 24" sewer force main to site/8" and 15" gravity line within Park (completed Q1-2020)
- AGL to construct a meter station on transmission line serving Park
- GA Power & Canoochee EMC supply power to site. (Substation to be constructed)





## Site Development

| Site | Use