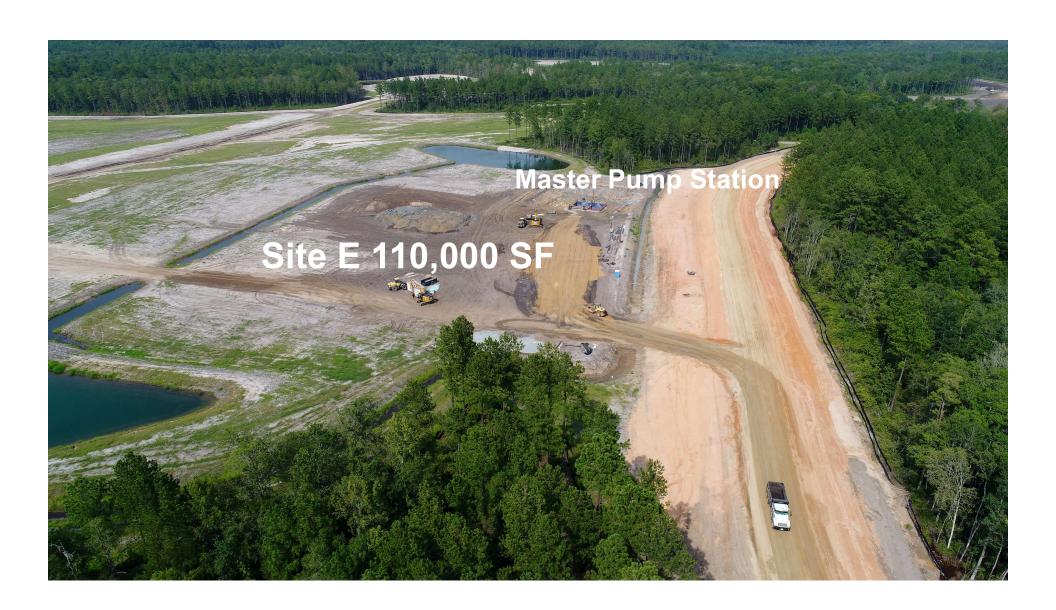

### **Utility Summary**

- 30" water line to site/16" water line within Park (completed Q1-2020)
- 1 Million Gallon Water Tank to be constructed
- Master Sewer Lift Station, 24" sewer force main to site/8" and 15" gravity line within Park (completed Q1-2020)
- AGL to construct a meter station on transmission line serving Park
- GA Power & Canoochee EMC supply power to site. (Substation to be constructed)

## Site Development

| Site | Use                          | SF      |
|------|------------------------------|---------|
| 1    | Light Manufacturing          | 996,000 |
| 2    | Light Manufacturing          | 110,000 |
| 3    | Light Manufacturing          | 110,000 |
| 4    | Process Manufacturing        | 375,000 |
| 5    | Light Manufacturing          | 225,000 |
| 6    | Assembly/Technology          | 47,000  |
| 7    | Assembly/Technology          | 47,000  |
| 8    | <b>Process Manufacturing</b> | 355,000 |
| 9    | Light Manufacturing          | 80,000  |
| 10   | <b>Process Manufacturing</b> | 200,000 |
| 11   | Light Manufacturing          | 125,000 |
| 12   | Light Manufacturing          | 110,000 |