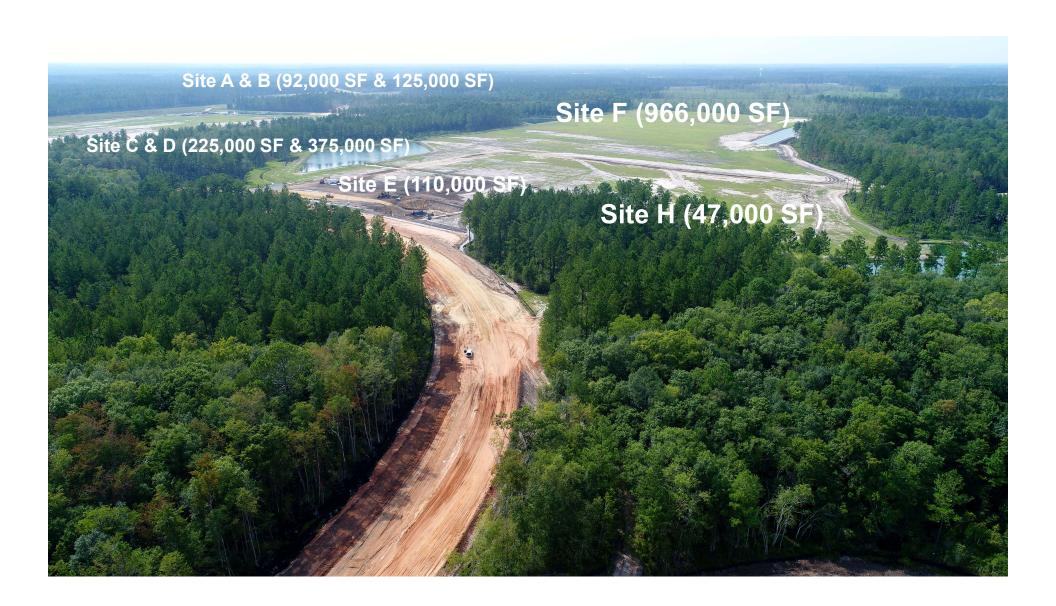

## Site Development

| Site | Use                          | SF      |
|------|------------------------------|---------|
| 1    | Light Manufacturing          | 996,000 |
| 2    | Light Manufacturing          | 110,000 |
| 3    | Light Manufacturing          | 110,000 |
| 4    | Process Manufacturing        | 375,000 |
| 5    | Light Manufacturing          | 225,000 |
| 6    | Assembly/Technology          | 47,000  |
| 7    | Assembly/Technology          | 47,000  |
| 8    | <b>Process Manufacturing</b> | 355,000 |
| 9    | Light Manufacturing          | 80,000  |
| 10   | <b>Process Manufacturing</b> | 200,000 |
| 11   | Light Manufacturing          | 125,000 |
| 12   | Light Manufacturing          | 110,000 |