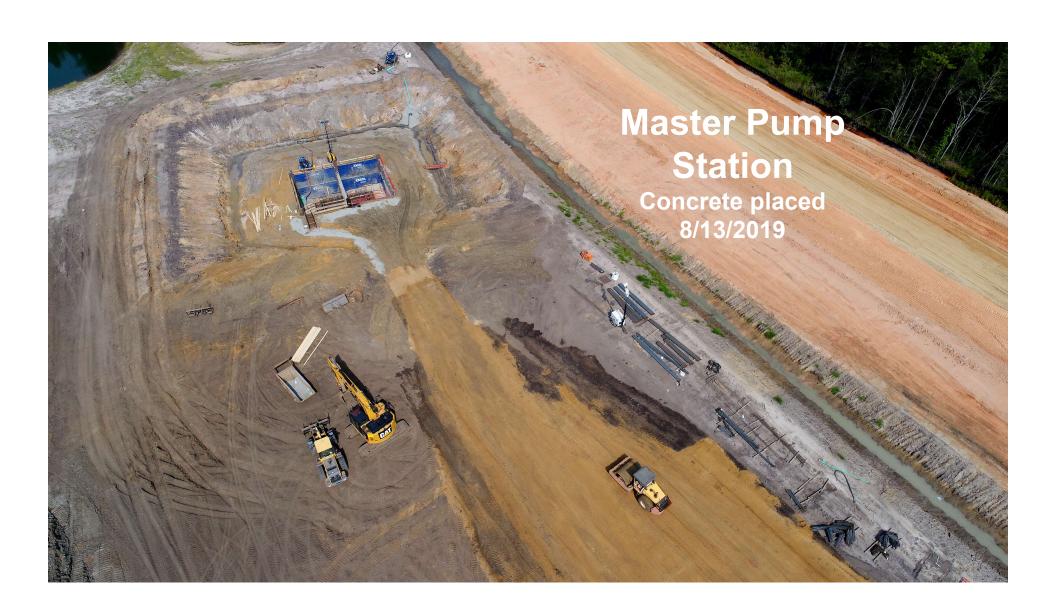

### **Utility Summary**

- 30" water line to site/16" water line within Park (completed Q1-2020)
- 1 Million Gallon Water Tank to be constructed
- Master Sewer Lift Station, 24" sewer force main to site/8" and 15" gravity line within Park (completed Q1-2020)
- AGL to construct a meter station on transmission line serving Park
- GA Power & Canoochee EMC supply power to site. (Substation to be constructed)