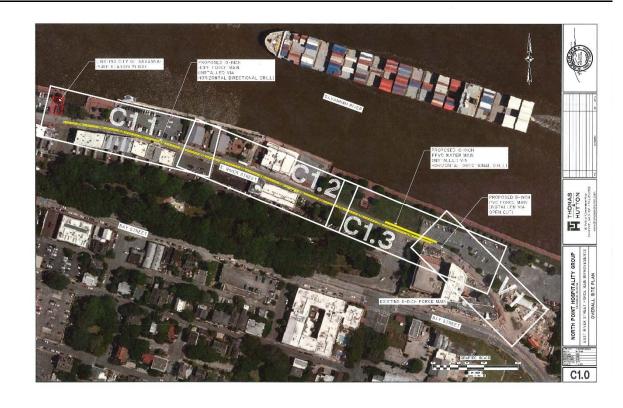

#### WITNESSETH:

**WHEREAS**, 601 East River Street and River Street 1 (hereinafter collectively referred to as "Developer") is the developer of certain property as shown on the attached drawings entitled "Specific Development Plans for River Street East Utility Extension," prepared by Thomas & Hutton, dated June 28, 2019, and which is attached hereto as <u>Exhibit A-1</u>, and "Site Development Plans of East River Street Force Main Improvements," prepared by Thomas & Hutton, dated August 12, 2019, and which is attached hereto as <u>Exhibit A-1</u>.

(c) <u>Force Main</u>. In order to increase the capacity of Pump Station #21, City plans to install a new 8" force main to replace an aging existing 8" force main. The new force main will start at Pump Station #21 which is 0.25 miles west of the Project and will connect to the existing force main within the River Street right-of-way adjacent to the Project. Approximately 1,250 linear feet of the new force main will be directional drilled and the remaining 300 linear feet will be direct buried. City will pay 100% of the design and construction costs associated with this work.