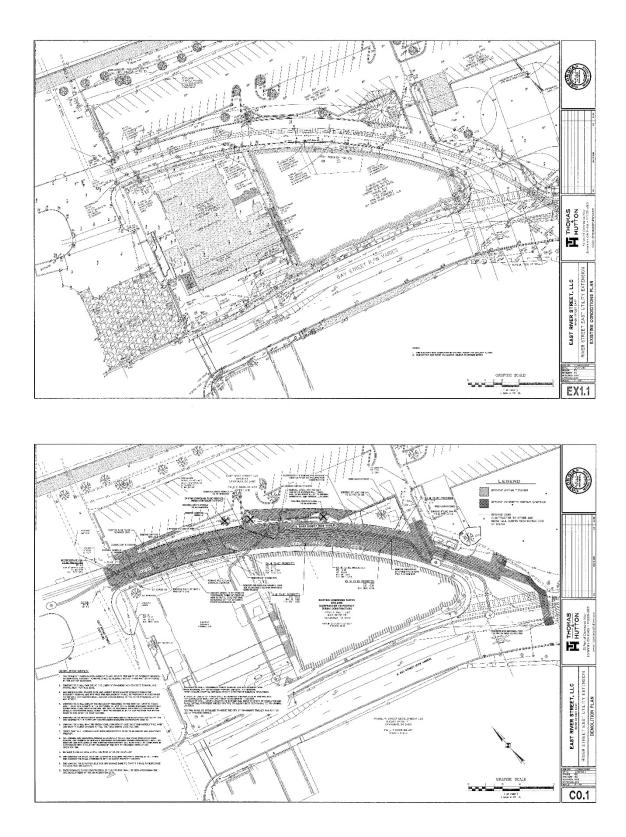

#### WITNESSETH:

**WHEREAS**, 601 East River Street and River Street 1 (hereinafter collectively referred to as "Developer") is the developer of certain property as shown on the attached drawings entitled "Specific Development Plans for River Street East Utility Extension," prepared by Thomas & Hutton, dated June 28, 2019, and which is attached hereto as <u>Exhibit A-1</u>, and "Site Development Plans of East River Street Force Main Improvements," prepared by Thomas & Hutton, dated August 12, 2019, and which is attached hereto as <u>Exhibit A-1</u>.

(d) <u>Storm Drainage System</u>. As a result of the number of utilities being installed within the River Street right-of-way adjacent to the project site, approximately 125 linear feet of existing 24" storm drainage pipe will need to be relocated. This is necessary in order to meet City's required clearances from adjacent utilities. Developer will pay 100% of this cost and there will be no reimbursement from City for this item of expense.