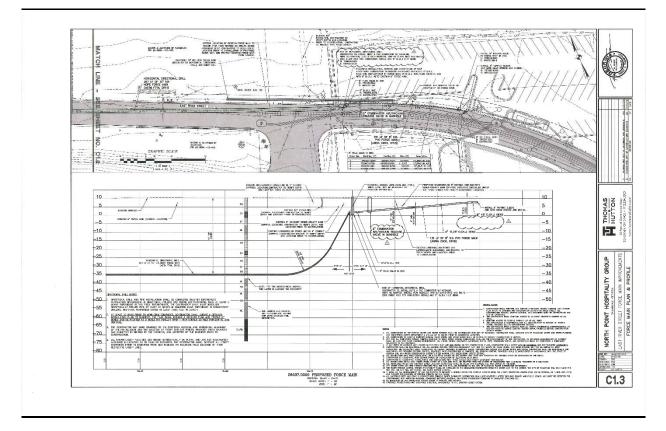

(c) <u>Force Main</u>. In order to increase the capacity of Pump Station #21, City plans to install a new 8" force main to replace an aging existing 8" force main. The new force main will start at Pump Station #21 which is 0.25 miles west of the Project and will connect to the existing force main within the River Street right-of-way adjacent to the Project. Approximately 1,250 linear feet of the new force main will be directional drilled and the remaining 300 linear feet will be direct buried. City will pay 100% of the design and construction costs associated with this work.

#### WITNESSETH:

**WHEREAS**, 601 East River Street and River Street 1 (hereinafter collectively referred to as "Developer") is the developer of certain property as shown on the attached drawings entitled "Specific Development Plans for River Street East Utility Extension," prepared by Thomas & Hutton, dated June 28, 2019, and which is attached hereto as <u>Exhibit A-1</u>, and "Site Development Plans of East River Street Force Main Improvements," prepared by Thomas & Hutton, dated August 12, 2019, and which is attached hereto as <u>Exhibit A-1</u>.