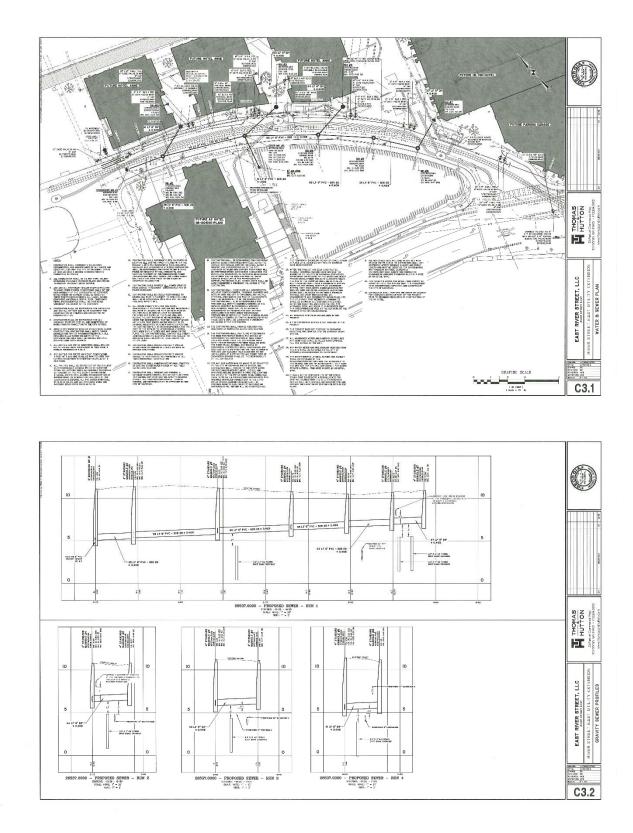

#### WITNESSETH:

**WHEREAS**, 601 East River Street and River Street 1 (hereinafter collectively referred to as "Developer") is the developer of certain property as shown on the attached drawings entitled "Specific Development Plans for River Street East Utility Extension," prepared by Thomas & Hutton, dated June 28, 2019, and which is attached hereto as <u>Exhibit A-1</u>, and "Site Development Plans of East River Street Force Main Improvements," prepared by Thomas & Hutton, dated August 12, 2019, and which is attached hereto as <u>Exhibit A-1</u>.

2. Developer shall be responsible for the construction of the following:

(a) <u>Water Distribution System</u>. Approximately 700 linear feet of 10" water main will loop an existing dead end 6" water main serving a fire hydrant on River Street at the East Broad Street ramp to an existing 12" water main at the intersection of River Street and East Bay Street. This loop will support and improve the domestic and fire water services needed to support the development of the Project but will also provide an additional means of connectivity for City's water system along River Street. Developer will pay 67% and City will pay 33% of the costs of the water distribution system.

(b) <u>Gravity Sewer System</u>. An existing City gravity sewer system currently serves the Homewood Suites Hotel from the western portion of the site. This existing sewer system needs to be extended towards the east to provide sewer service to the Project. Approximately 400 linear feet of 8" sewer main along with the associated manholes and appurtenances is currently proposed to provide this sewer service. Developer will pay 100% of this cost and there will be no reimbursement from City for this item of expense.

(c) <u>Force Main</u>. In order to increase the capacity of Pump Station #21, City plans to install a new 8" force main to replace an aging existing 8" force main. The new force main will start at Pump Station #21 which is 0.25 miles west of the Project and will connect to the existing force main within the River Street right-of-way adjacent to the Project. Approximately 1,250 linear feet of the new force main will be directional drilled and the remaining 300 linear feet will be direct buried. City will pay 100% of the design and construction costs associated with this work.

(d) <u>Storm Drainage System</u>. As a result of the number of utilities being installed within the River Street right-of-way adjacent to the project site, approximately 125 linear feet of existing 24" storm drainage pipe will need to be relocated. This is necessary in order to meet City's required clearances from adjacent utilities. Developer will pay 100% of this cost and there will be no reimbursement from City for this item of expense.