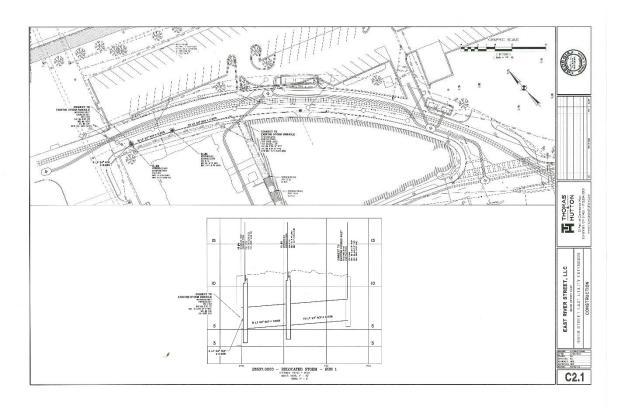

(d) <u>Storm Drainage System</u>. As a result of the number of utilities being installed within the River Street right-of-way adjacent to the project site, approximately 125 linear feet of existing 24" storm drainage pipe will need to be relocated. This is necessary in order to meet City's required clearances from adjacent utilities. Developer will pay 100% of this cost and there will be no reimbursement from City for this item of expense.