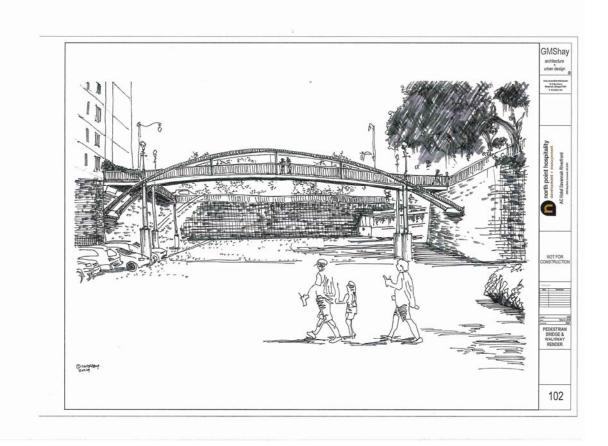

(b) <u>Pedestrian Bridge.</u> A pedestrian bridge similar in design to other pedestrian bridges located on Factor's Walk shall be constructed by Developer in substantially the form attached hereto as <u>Exhibit C</u>. Upon purchase of the Above-Ground Improvements, the pedestrian bridge will be maintained and repaired by City.

# EXHIBIT C

[to Development Agreement dated as of December 5, 2019, by and among River Street 1, LLC, 601 East River Street, LLC, and The Mayor and Aldermen of the City of Savannah]

# PEDESTRIAN BRIDGE CONCEPT