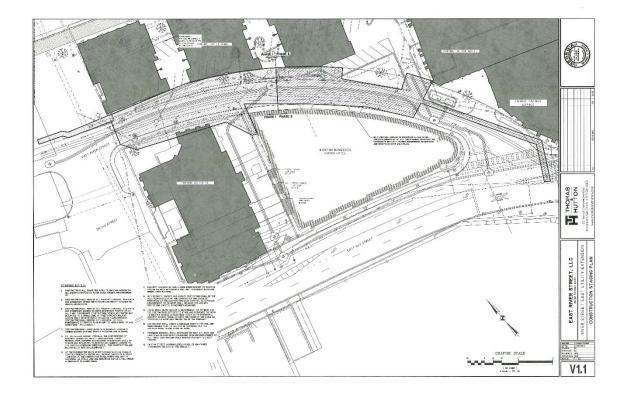

#### WITNESSETH:

**WHEREAS**, 601 East River Street and River Street 1 (hereinafter collectively referred to as "Developer") is the developer of certain property as shown on the attached drawings entitled "Specific Development Plans for River Street East Utility Extension," prepared by Thomas & Hutton, dated June 28, 2019, and which is attached hereto as <u>Exhibit A-1</u>, and "Site Development Plans of East River Street Force Main Improvements," prepared by Thomas & Hutton, dated August 12, 2019, and which is attached hereto as <u>Exhibit A-1</u>.

## EAST RIVER STREET PROJECT DRAWINGS

- Exhibit A-1: Specific Development Plans
- Exhibit A-2: Site Development Plans

# **EXHIBIT A-1**

[to Water and Sewer Agreement (East River Street Project) dated as of December 5, 2019, by and among River Street 1, LLC, 601 East River Street, LLC, and The Mayor and Aldermen of the City of Savannah]