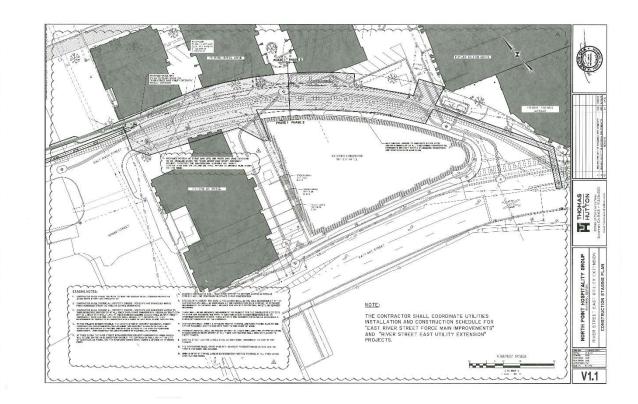

#### WITNESSETH:

**WHEREAS**, 601 East River Street and River Street 1 (hereinafter collectively referred to as "Developer") is the developer of certain property as shown on the attached drawings entitled "Specific Development Plans for River Street East Utility Extension," prepared by Thomas & Hutton, dated June 28, 2019, and which is attached hereto as <u>Exhibit A-1</u>, and "Site Development Plans of East River Street Force Main Improvements," prepared by Thomas & Hutton, dated August 12, 2019, and which is attached hereto as <u>Exhibit A-1</u>.

(d) <u>Storm Drainage System</u>. As a result of the number of utilities being installed within the River Street right-of-way adjacent to the project site, approximately 125 linear feet of existing 24" storm drainage pipe will need to be relocated. This is necessary in order to meet City's required clearances from adjacent utilities. Developer will pay 100% of this cost and there will be no reimbursement from City for this item of expense.