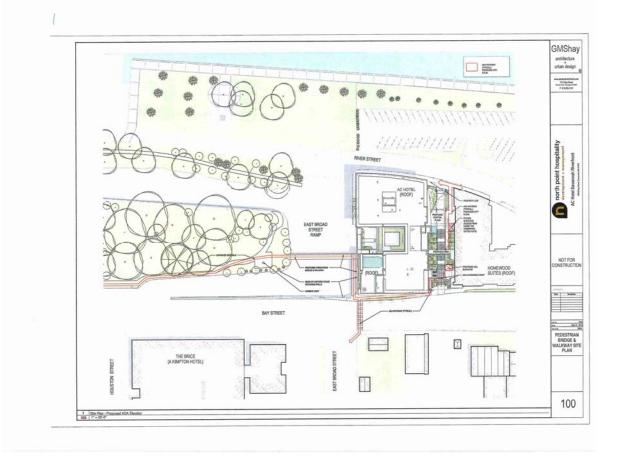

2. <u>Above-Ground Improvements</u>. The above-ground improvements, as described below (the "Above-Ground Improvements"), shall be constructed by Developer on the Property in accordance with plans and specifications approved by City (the "Plans and Specifications") and the budgeted costs to design and construct the Above-Ground Improvements are shown and described on <u>Exhibit B</u>, attached hereto and made a part hereof. The Above-Ground Improvements consist of an elevator, staircase with landscaping, and a pedestrian bridge, as more particularly set forth below: (a) <u>Elevator, Staircase and Landscaping</u>. An elevator and staircase shall be constructed on the Property to provide pedestrian connectivity between Bay Street and River Street. City will pay 100% of the design and construction costs associated with this work. Upon purchase of the Above-Ground Improvements, (i) the elevator and staircase will be maintained and repaired by City; (ii) Developer shall reserve the right, but not the obligation, to clean the staircase at no cost or expense to City, including the removal and disposal of trash or debris from the staircase, in accordance with the terms of a non-exclusive Easement and License Agreement to be entered into between the parties within thirty (30) days of the submittal of an as-built survey that will show the completed elevator and staircase (the "ELA"); and (iii) the landscaping shall be maintained by Developer at its sole cost and expense in accordance with the terms of the ELA.

(b) <u>Pedestrian Bridge.</u> A pedestrian bridge similar in design to other pedestrian bridges located on Factor's Walk shall be constructed by Developer in substantially the form attached hereto as <u>Exhibit C</u>. Upon purchase of the Above-Ground Improvements, the pedestrian bridge will be maintained and repaired by City.