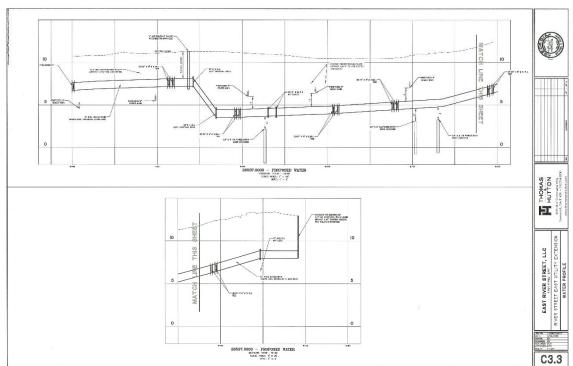

2. Developer shall be responsible for the construction of the following:

(a) <u>Water Distribution System</u>. Approximately 700 linear feet of 10" water main will loop an existing dead end 6" water main serving a fire hydrant on River Street at the East Broad Street ramp to an existing 12" water main at the intersection of River Street and East Bay Street. This loop will support and improve the domestic and fire water services needed to support the development of the Project but will also provide an additional means of connectivity for City's water system along River Street. Developer will pay 67% and City will pay 33% of the costs of the water distribution system.

(b) <u>Gravity Sewer System</u>. An existing City gravity sewer system currently serves the Homewood Suites Hotel from the western portion of the site. This existing sewer system needs to be extended towards the east to provide sewer service to the Project. Approximately 400 linear feet of 8" sewer main along with the associated manholes and appurtenances is currently proposed to provide this sewer service. Developer will pay 100% of this cost and there will be no reimbursement from City for this item of expense.