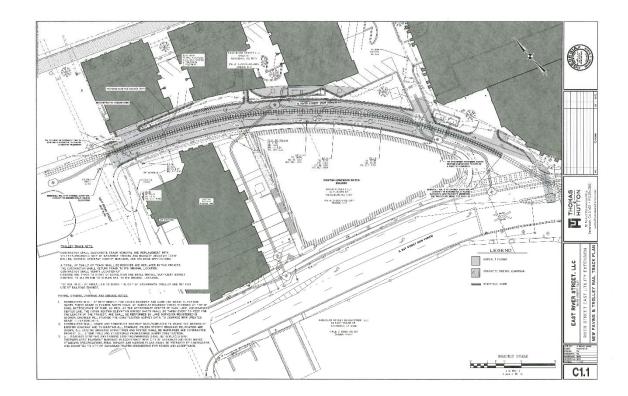

2. Developer shall be responsible for the construction of the following:

(a) <u>Water Distribution System</u>. Approximately 700 linear feet of 10" water main will loop an existing dead end 6" water main serving a fire hydrant on River Street at the East Broad Street ramp to an existing 12" water main at the intersection of River Street and East Bay Street. This loop will support and improve the domestic and fire water services needed to support the development of the Project but will also provide an additional means of connectivity for City's water system along River Street. Developer will pay 67% and City will pay 33% of the costs of the water distribution system.

(c) <u>Force Main</u>. In order to increase the capacity of Pump Station #21, City plans to install a new 8" force main to replace an aging existing 8" force main. The new force main will start at Pump Station #21 which is 0.25 miles west of the Project and will connect to the existing force main within the River Street right-of-way adjacent to the Project. Approximately 1,250 linear feet of the new force main will be directional drilled and the remaining 300 linear feet will be direct buried. City will pay 100% of the design and construction costs associated with this work.