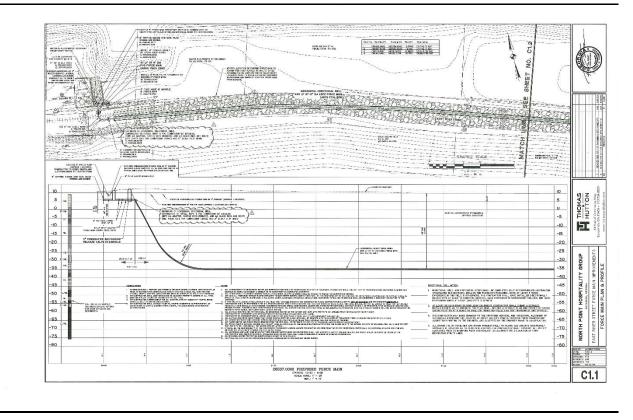

(c) <u>Force Main</u>. In order to increase the capacity of Pump Station #21, City plans to install a new 8" force main to replace an aging existing 8" force main. The new force main will start at Pump Station #21 which is 0.25 miles west of the Project and will connect to the existing force main within the River Street right-of-way adjacent to the Project. Approximately 1,250 linear feet of the new force main will be directional drilled and the remaining 300 linear feet will be direct buried. City will pay 100% of the design and construction costs associated with this work.