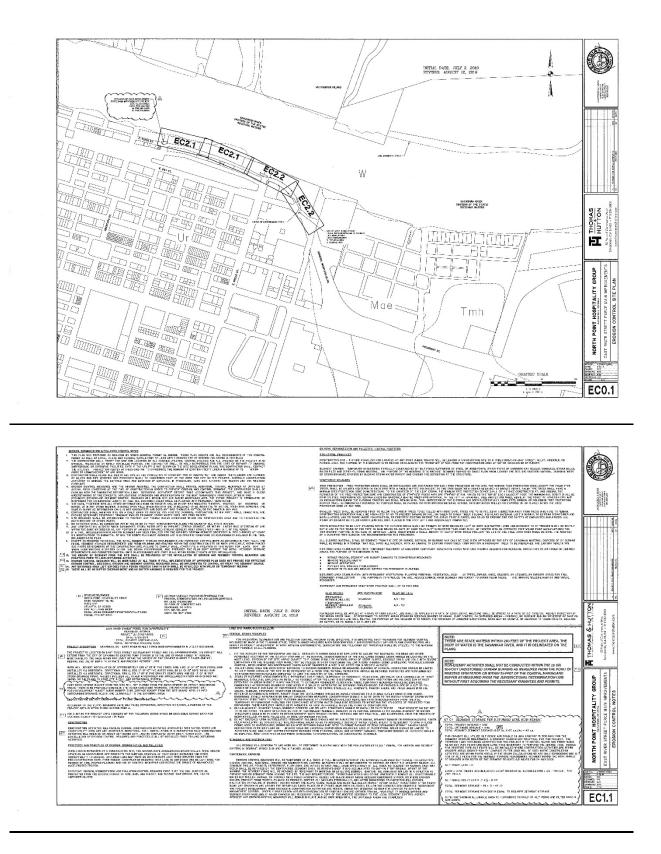

#### WITNESSETH:

**WHEREAS**, 601 East River Street and River Street 1 (hereinafter collectively referred to as "Developer") is the developer of certain property as shown on the attached drawings entitled "Specific Development Plans for River Street East Utility Extension," prepared by Thomas & Hutton, dated June 28, 2019, and which is attached hereto as <u>Exhibit A-1</u>, and "Site Development Plans of East River Street Force Main Improvements," prepared by Thomas & Hutton, dated August 12, 2019, and which is attached hereto as <u>Exhibit A-1</u>.

## EAST RIVER STREET PROJECT DRAWINGS

- Exhibit A-1: Specific Development Plans
- Exhibit A-2: Site Development Plans

# **EXHIBIT A-1**

[to Water and Sewer Agreement (East River Street Project) dated as of December 5, 2019, by and among River Street 1, LLC, 601 East River Street, LLC, and The Mayor and Aldermen of the City of Savannah]