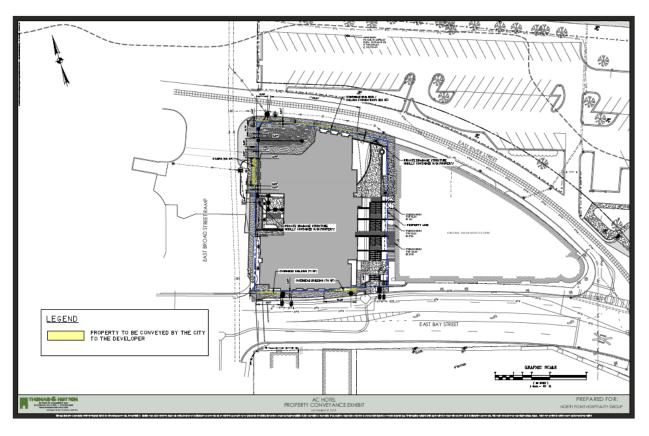

3. <u>Real Property Swap</u>. Developer shall, immediately upon the conveyance to City of the Above-Ground Improvements, convey to City the parcels of land upon which the Above-Ground Improvements have been constructed and, in consideration thereof, City shall convey to Developer a parcel of land as more particularly shown and described in the "Property Conveyance Exhibit" attached here to as <u>Exhibit D</u>, and incorporated herein by reference, all in accordance with the PSSA. The parties acknowledge and agree that (i) the parcels of land to be conveyed by Developer to City as described above consists in the aggregate of between 1,200 - 1,500 square feet of real property, (ii) the parcel of land to be conveyed by City to Developer as described above consists of approximately 350 square feet of real property, (iii) the fair market value of said property to be conveyed by City to Developer, and (iv) no additional consideration will be required by City for the property to be conveyed by City to Developer pursuant to this Section.

# EXHIBIT D

[to Development Agreement dated as of December 5, 2019, by and among River Street 1, LLC, 601 East River Street, LLC, and The Mayor and Aldermen of the City of Savannah]

# PLAT OF PROPERTY SHOWING PROPERTY TO BE CONVEYED BY CITY