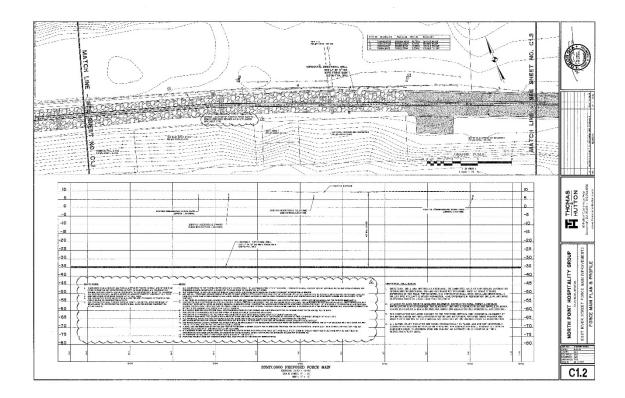

(c) <u>Force Main</u>. In order to increase the capacity of Pump Station #21, City plans to install a new 8" force main to replace an aging existing 8" force main. The new force main will start at Pump Station #21 which is 0.25 miles west of the Project and will connect to the existing force main within the River Street right-of-way adjacent to the Project. Approximately 1,250 linear feet of the new force main will be directional drilled and the remaining 300 linear feet will be direct buried. City will pay 100% of the design and construction costs associated with this work.