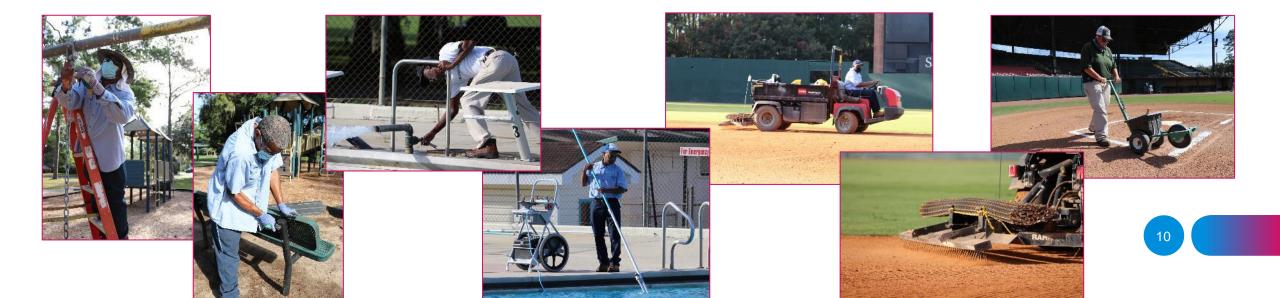

# Providing Regular Maintenance and Repair of Outdoor Recreation Systems (13 Member Team)

### What We've Been Up To

**During the Pandemic...** 

- Mow, trim, groom and edge **50 acres** of turf fields; repair fences, bleachers; clean parking lots; layout, drag and line all fields for City and rental activities.
- Repair and maintain 350 park benches, 170 picnic tables, and 100 drinking fountains and 40 outdoor basketball courts.
- Perform monthly inspections and repair and maintain 70 playgrounds.
- Prepare **9 swimming pools** for annual Health Department certification; provide ongoing maintenance, monitor chemicals and repair mechanical systems.
- Prepare and provide daily maintenance for Grayson Stadium.