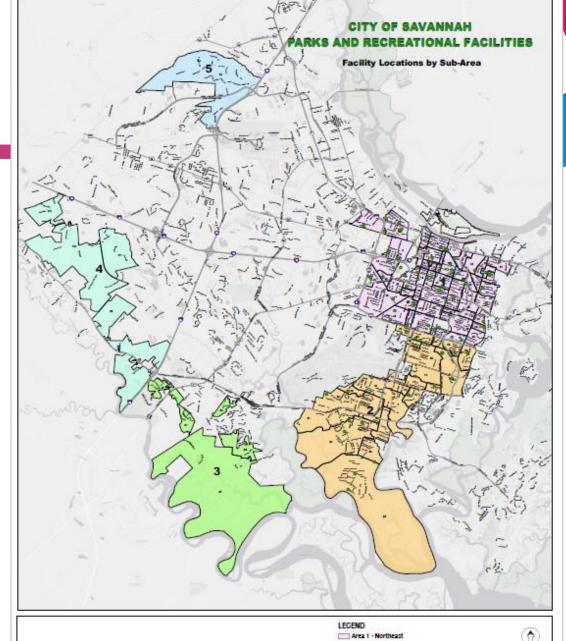

L ARTS** 

TABLE TENNIS

**KICKBALL** 

## PLAYGROUNDS, TODAY

WE'RE MAKING PROGRESS, ...BUT THERE'S MORE TO DO!



38th Street Park



Forsyth Park



Hull Park



Daffin Park



Victory Heights Park



Westside Park





Sunnyside Park

# **PLAYGROUNDS**

...RE-Imagined!

















# PLAYGROUNDS

...What About for Adults?















# **SWIMMING POOLS**



...TOMORROW?





















## **SPRAY PADS**



#### ...TOMORROW?



















Avondale













# RECREATION CENTERS ...WHY NOT add

some Recreation to our Recreation Centers?























# YOUTH ....WHY NOT SPACES



PARC















## RECREATION RE-iMAGINED

#### **How Do We Get There?**

- Make Excellence Our Mission
- Think of:

**Recreation Zones** 

versus

**Neighborhoods/Districts** 





### **RECREATION RE-IMAGINED**

#### **How Do We Get There?**

Plan for the Future



#### **Public Input**

Existing Services Gaps

Needs & Interests

Fees

Suggestions

#### Mapping

**Facilities** 

**Amenities** 

Access

Equity

Duplication

Growth Opportunities

#### Setting Goals

Standards

Innovation

Staff

Development

Programs & Services

Customer Service

#### Resources

Funding

Partnerships

Sponsorships

Technology

Growth & Sustainability



New
10 Year
Recreation &
Leisure
Services
Plan

23

### RECREATION RE-IMAGINED

Thank you for your time & consideration.