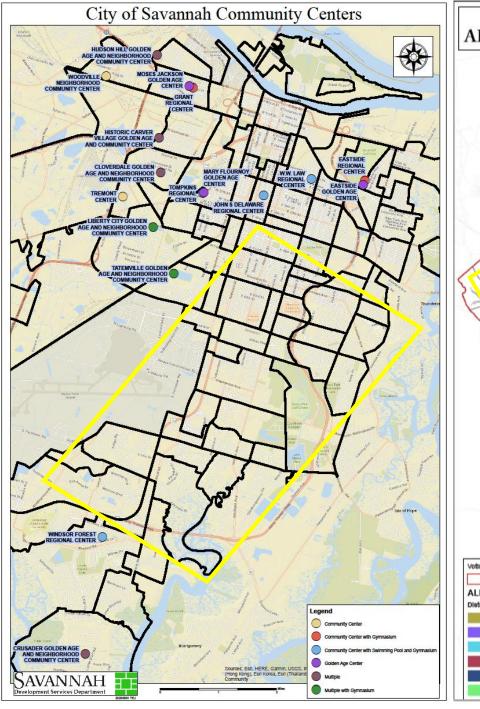

nters
  - What We've Been Up To
- Recreation TOMORROW
  - Recreation Re-iMagined!
- Next Steps



## The Leadership Team







Recreation & Leisure Services Director



Cultural Resources
Director







# City of Savannah Recreation **TODAY**

- 70 Playgrounds
- 25 Tennis Courts
- 17 Recreation Centers\*
- 15 Softball/Baseball Fields

- 10 Spray Pads
- 9 Swimming Pools
- 2 Artificial Turf Fields
- 2 Resource Centers

#### **CITY FACILITIES**

- 2 Dog Parks
- Golf Course
- **Public Marina**
- 1 Cultural Arts Center



<sup>\*</sup>Includes Stillwell Towers, The Veranda (Housing Authority properties) and Windsor Forest (BOE) \*Does not include Hudson Hill Community Center (new replacement facility)

# **Community Centers**

**Current Operations** 

# Community Recreation Center Locations





### **Community Centers - Amenities**

#### CITY OF SAVANNAH - COMMUNITY CENTERS

| CENTER           | Carver<br>Village<br>*     | Cloverdale<br>*            | Crusader<br>*             | John S.<br>Delaware       | Eastside                  | C.B.<br>Grant             | Liberty<br>City<br>*          | Mary<br>Flournoy<br>* | Moses<br>Jackson       | Stillwell<br>Towers<br>* | Tatemville<br>*        | Tompkins                  | Tremont              | The<br>Veranda<br>*       | W.W.<br>Law               | Windsor<br>Forest<br>*      | Woodville<br>*             | МЈАС                    | PARC                       | SCAC                        |
|------------------|----------------------------|----------------------------|---------------------------|---------------------------|-----