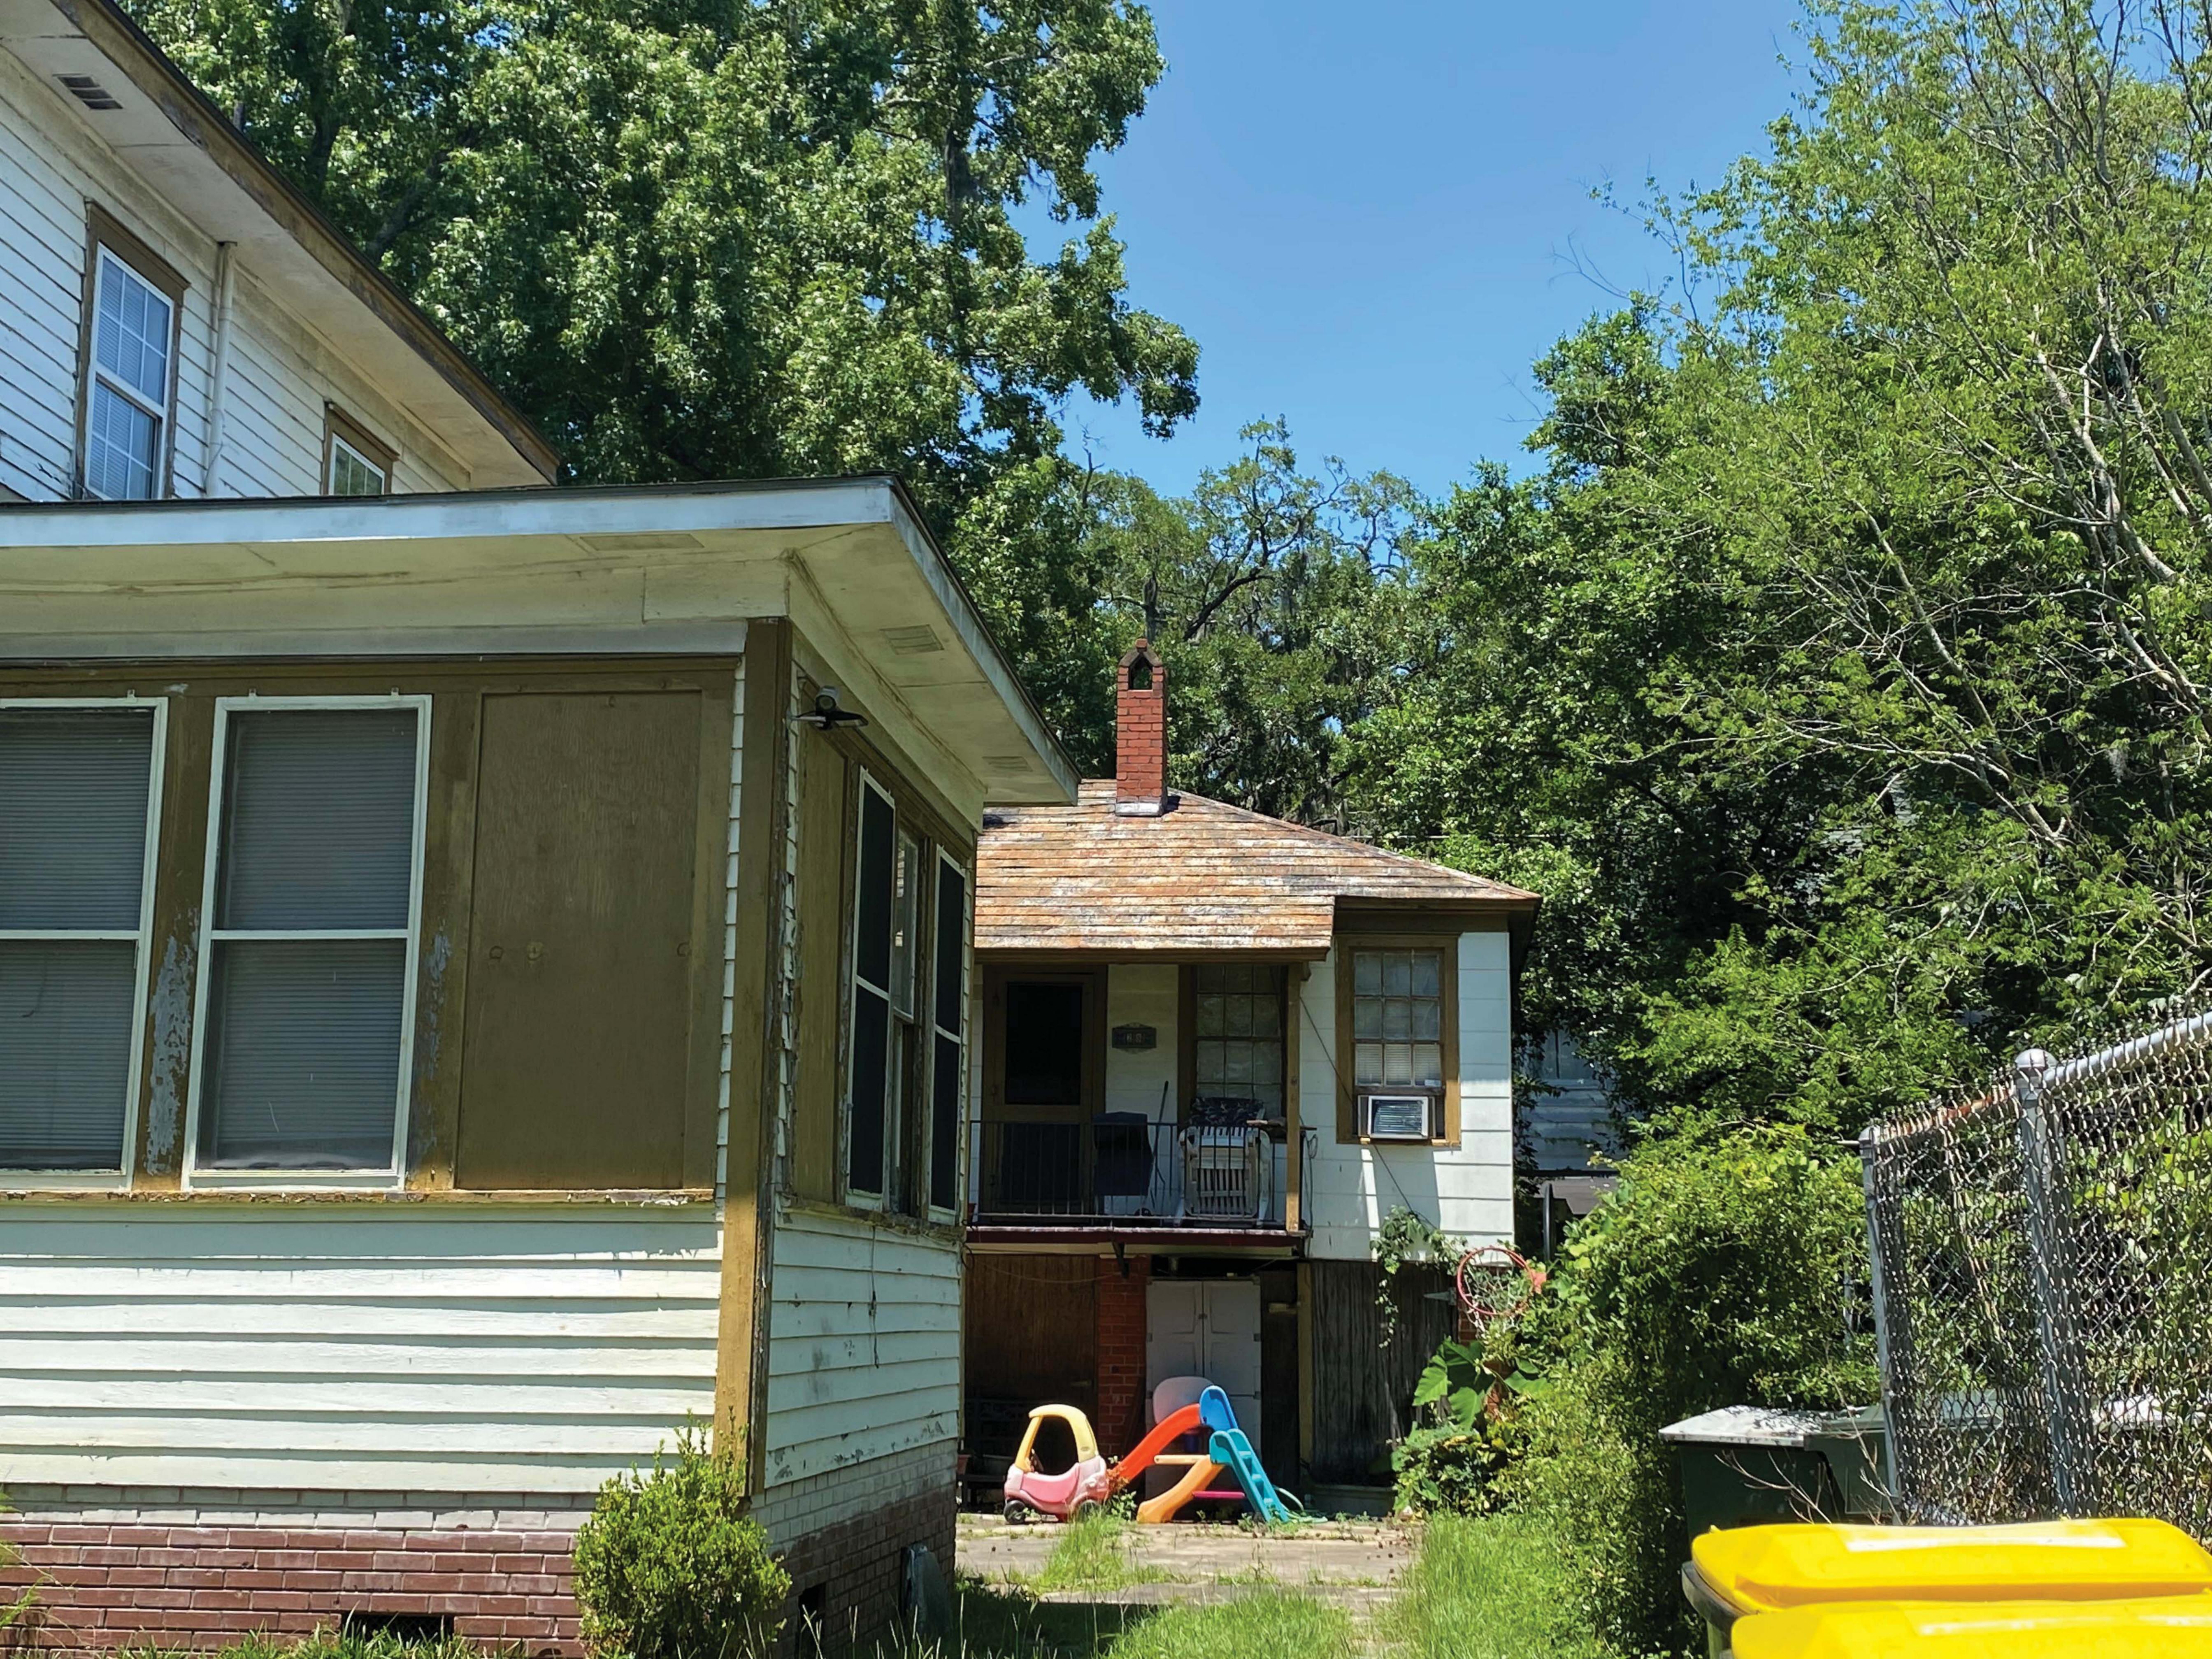

511-517 East Anderson Lane were constructed as two, sister, double-shotguns. Individually, each unit is one room across and more than two rooms deep. The dwellings follow a rectangular plan shape and have a front gable roof, covered in asphalt shingles. All windows appear to be double-hung, flat-headed, rectangular wood windows with a 6-over-6 lite pattern. Smaller accent windows that are square in shape with 2-over-2 lite patterns are located on the sides. A modest wood, partial width, shared front entry porch with a front gable roof is centrally located.

Alterations- The cottages were reconstructed sometime during the 1990s.

#### 26. History of the Resource

515-517 East Anderson Lane was constructed circa 1913. The cottages fell into disrepair, and were reconstructed sometime during the 1990s.

Architecture

27. Architect/Engineer/Designer/Builder (if known): N/A