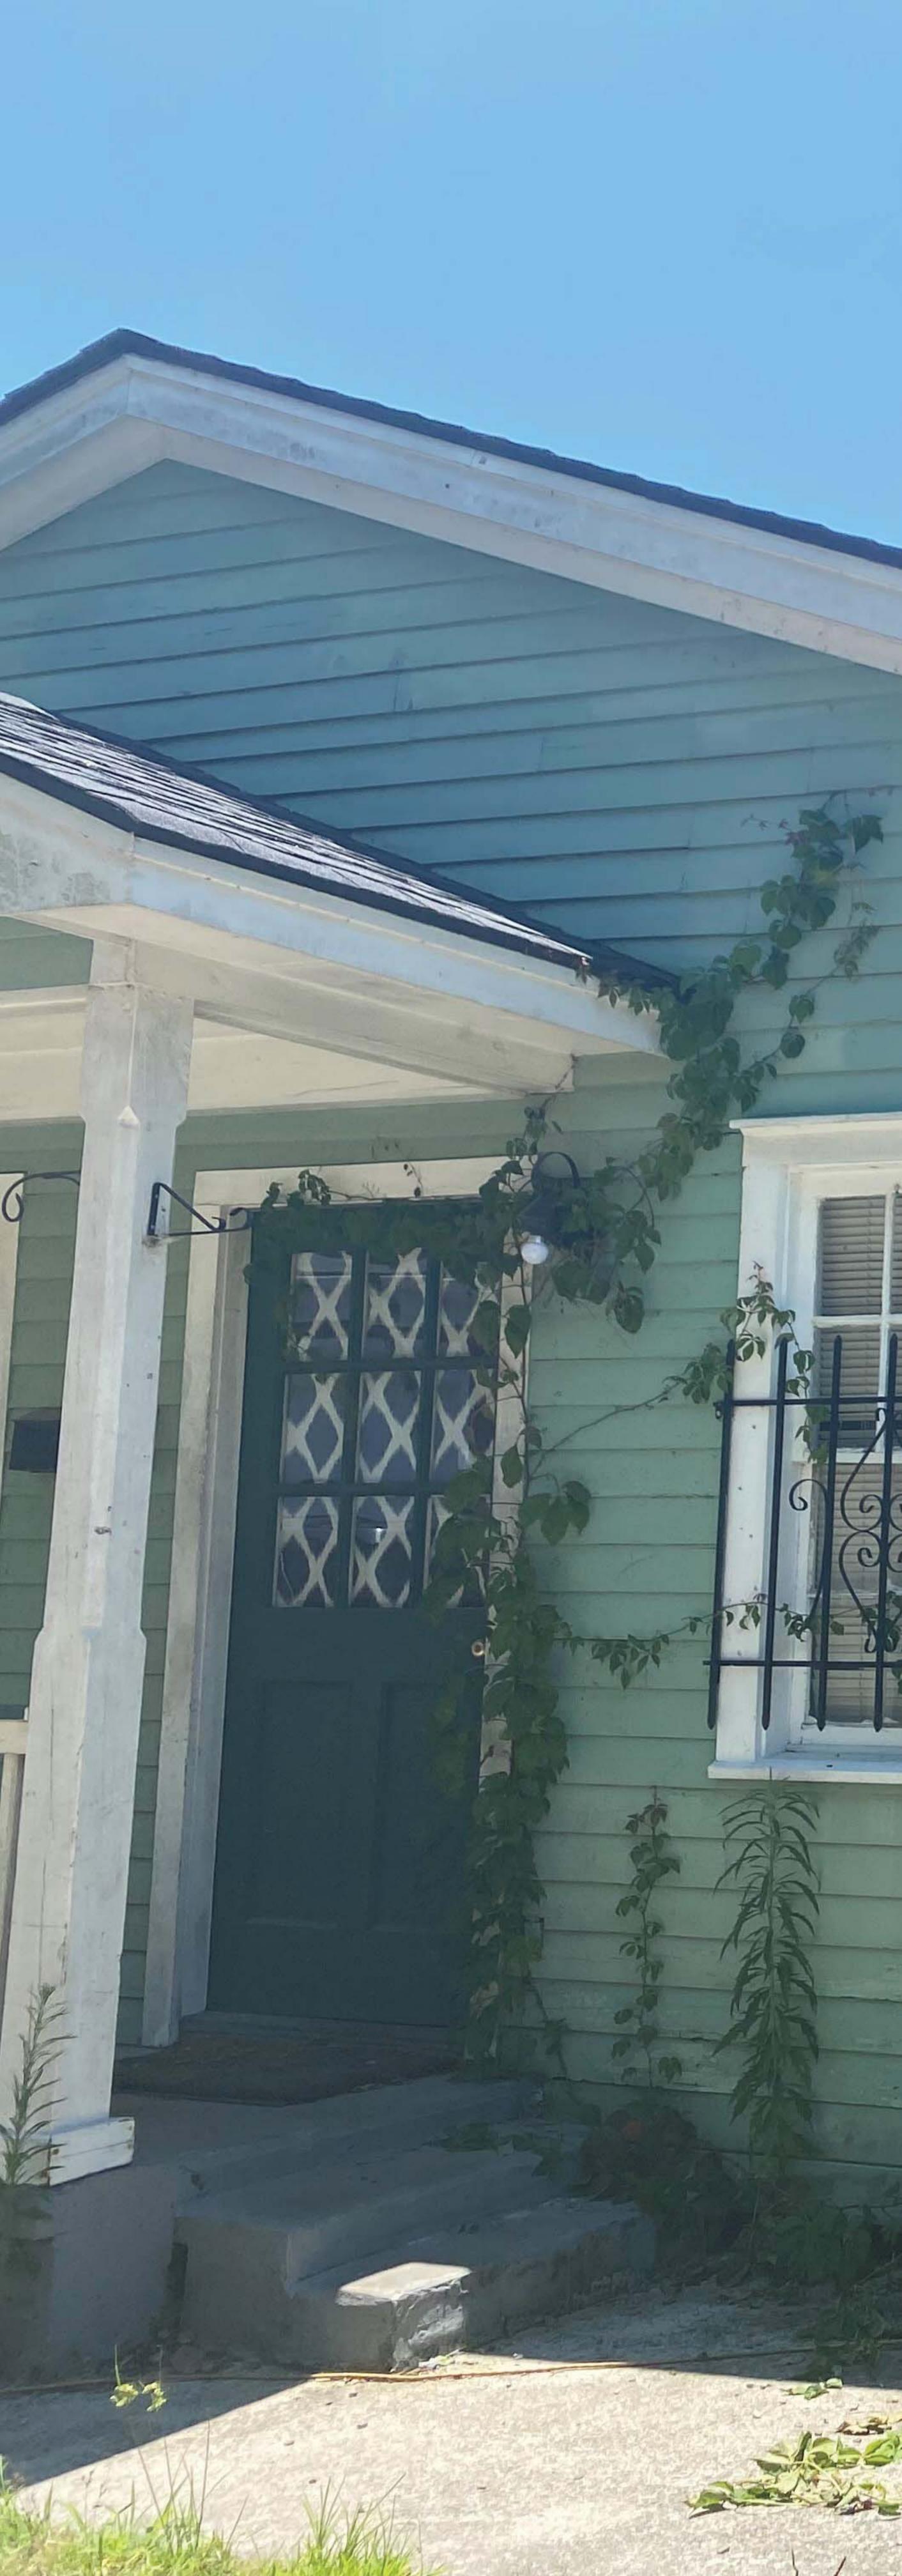

511-517 East Anderson Lane were constructed as two, sister, double-shotguns. Individually, each unit is one room across and more than two rooms deep. The dwellings follow a rectangular plan shape and have a front gable roof, covered in asphalt shingles. All windows appear to be double-hung, flat-headed, rectangular wood windows with a 6-over-6 lite pattern. Smaller accent windows that are square in shape with 2-over-2 lite patterns are located on the sides. A modest wood, partial width, shared front entry porch with a front gable roof is centrally located.

#### **18.** Porch Configurations

| 18. | 3. Porch Configurations No porch present |              |                 |           |                  |               |             |                   |           |
|-----|------------------------------------------|--------------|-----------------|-----------|------------------|---------------|-------------|-------------------|-----------|
|     | <u>Height</u>                            | <u>Width</u> | <b>Location</b> | Roof type | <u>Enclosure</u> | <u>Status</u> | <u>Type</u> | <b>Foundation</b> | Pier/Post |
|     | 1-story                                  | Partial      | Front           | Gable     | N/A              | Non-historic  | Portico     | Concrete          | N/A       |

#### **18.** Porch Configurations

| 18 | 3. Porch Configurations No porch present |              |          |           |                  |                  |             |                   |                  |
|----|------------------------------------------|--------------|----------|-----------|------------------|------------------|-------------|-------------------|------------------|
|    | <u>Height</u>                            | <u>Width</u> | Location | Roof type | <u>Enclosure</u> | <u>Status</u>    | <u>Type</u> | <b>Foundation</b> | <u>Pier/Post</u> |
|    | 1-story                                  | Partial      | Front    | Gable     | N/A              | Non-<br>historic | Portico     | Concrete          | N/A              |
|    |                                          |              |          |           |                  |                  |             |                   |                  |
|    |                                          |              |          |           |                  |                  |             |                   |                  |