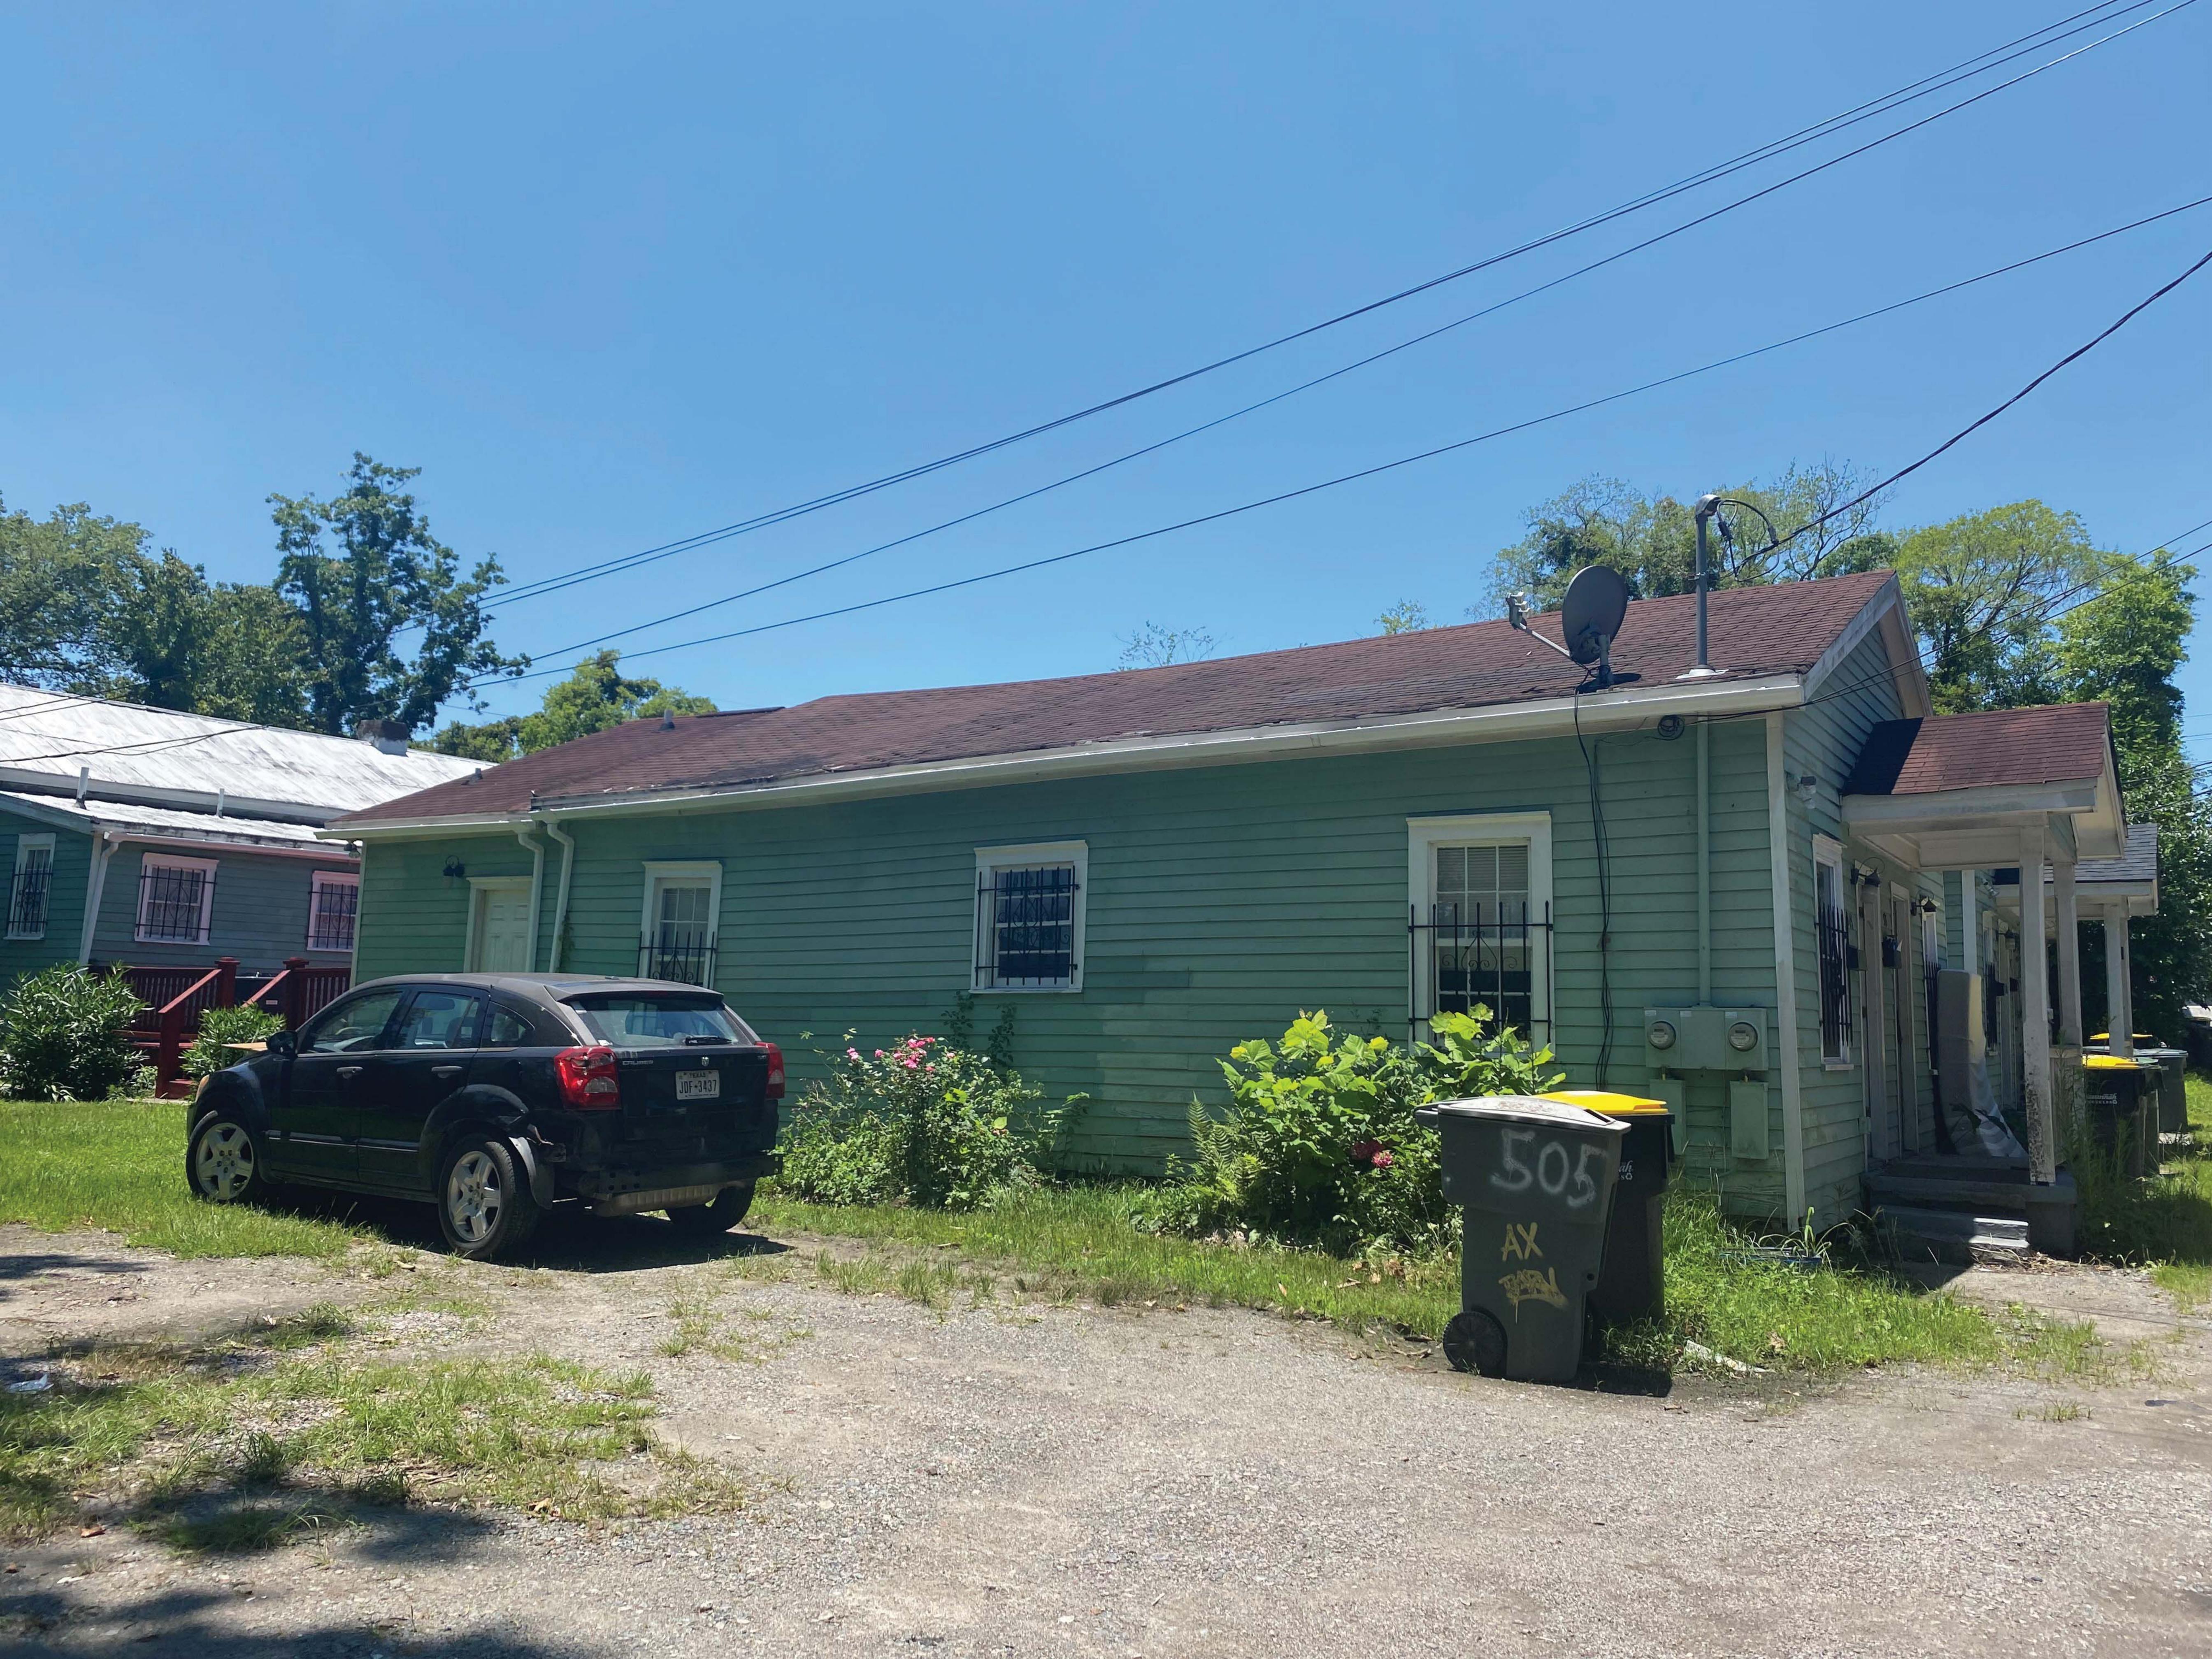

511-517 East Anderson Lane were constructed as two, sister, double-shotguns. Individually, each unit is one room across and more than two rooms deep. The dwellings follow a rectangular plan shape and have a front gable roof, covered in asphalt shingles. All windows appear to be double-hung, flat-headed, rectangular wood windows with a 6-over-6 lite pattern. Smaller accent windows that are square in shape with 2-over-2 lite patterns are located on the sides. A modest wood, partial width, shared front entry porch with a front gable roof is centrally located.

Alterations- The cottages were reconstructed sometime during the 1990s.