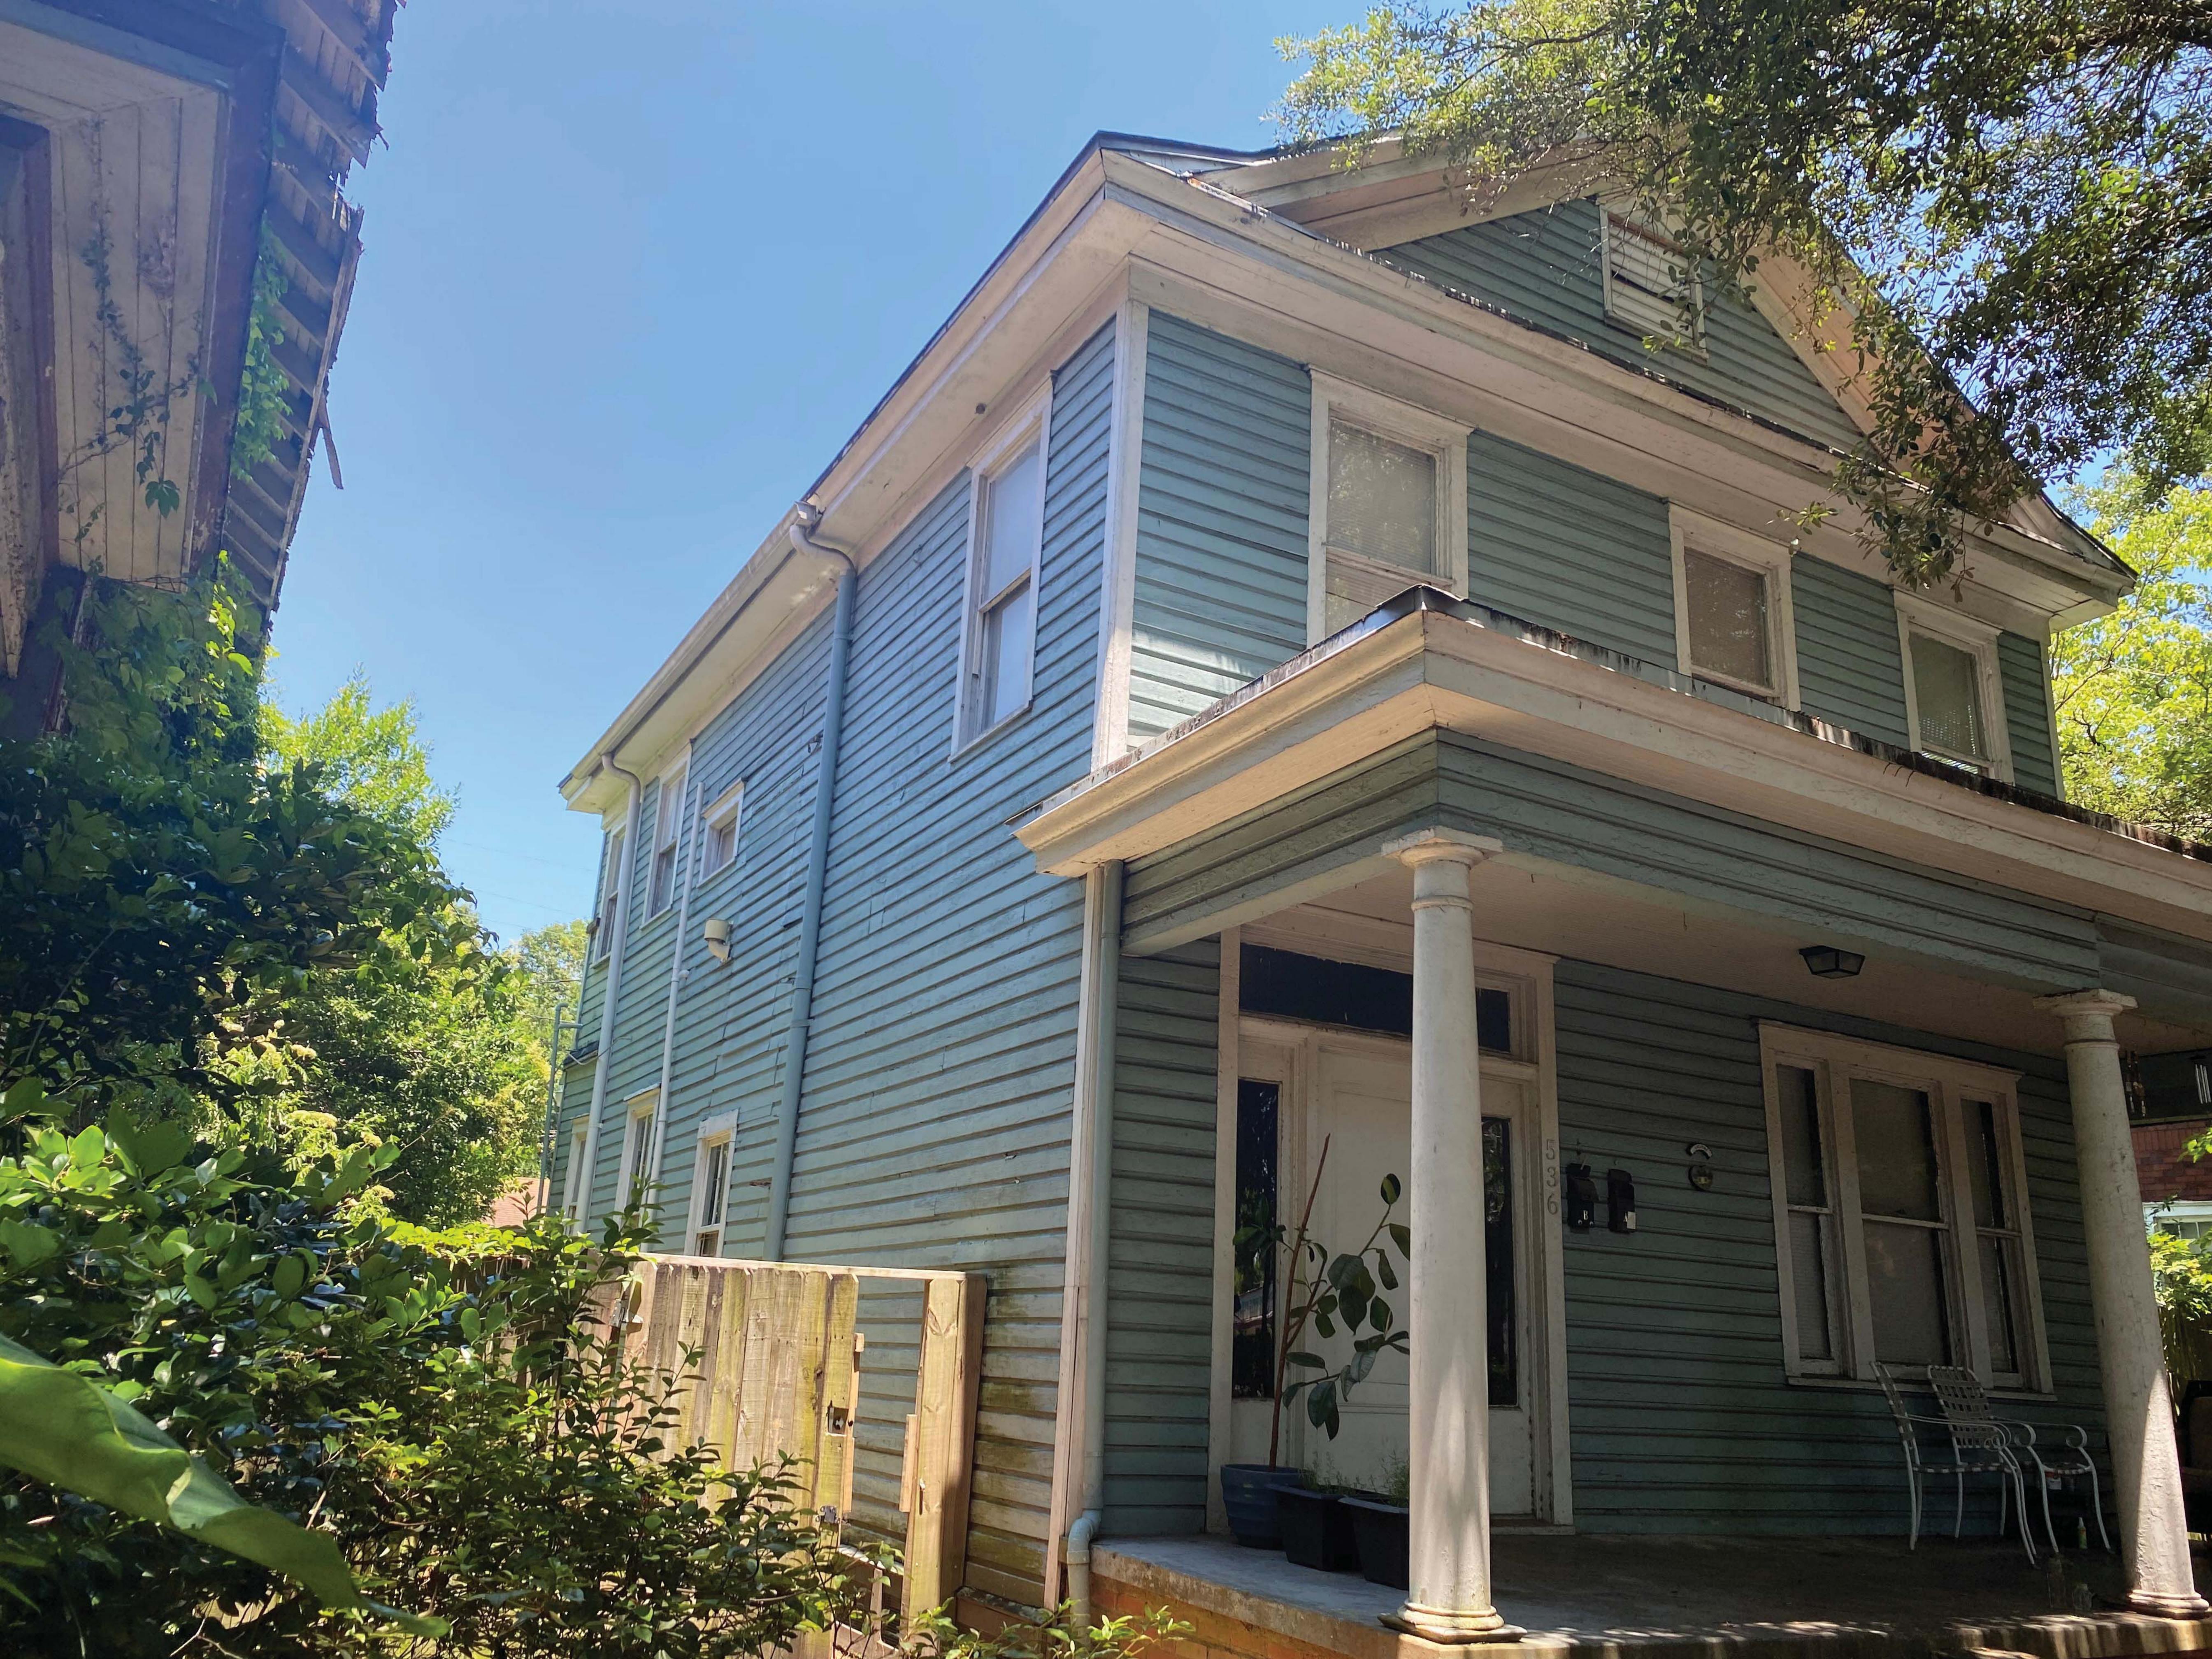

The building is a two-story, two-bay, residential dwelling with elements of the Greek Revival Style. It has a large pedimented front facing gable roof and a one-story full width porch featuring simple Doric columns. The building follows a side-hall plan and the main entrance features a transom and sidelites. The first floor also has a tripartite window on the front facade. All other windows are double-hung sash, flat-headed, rectangular wood windows. The top 1/2-story (within the gable) has a slated attic vent.

# 26. History of the Resource

The building was constructed circa 1914. It was built as a single, residential dwelling. It has had minimal alterations to its overall footprint and configuration, and now acts as a multiple dwelling unit.