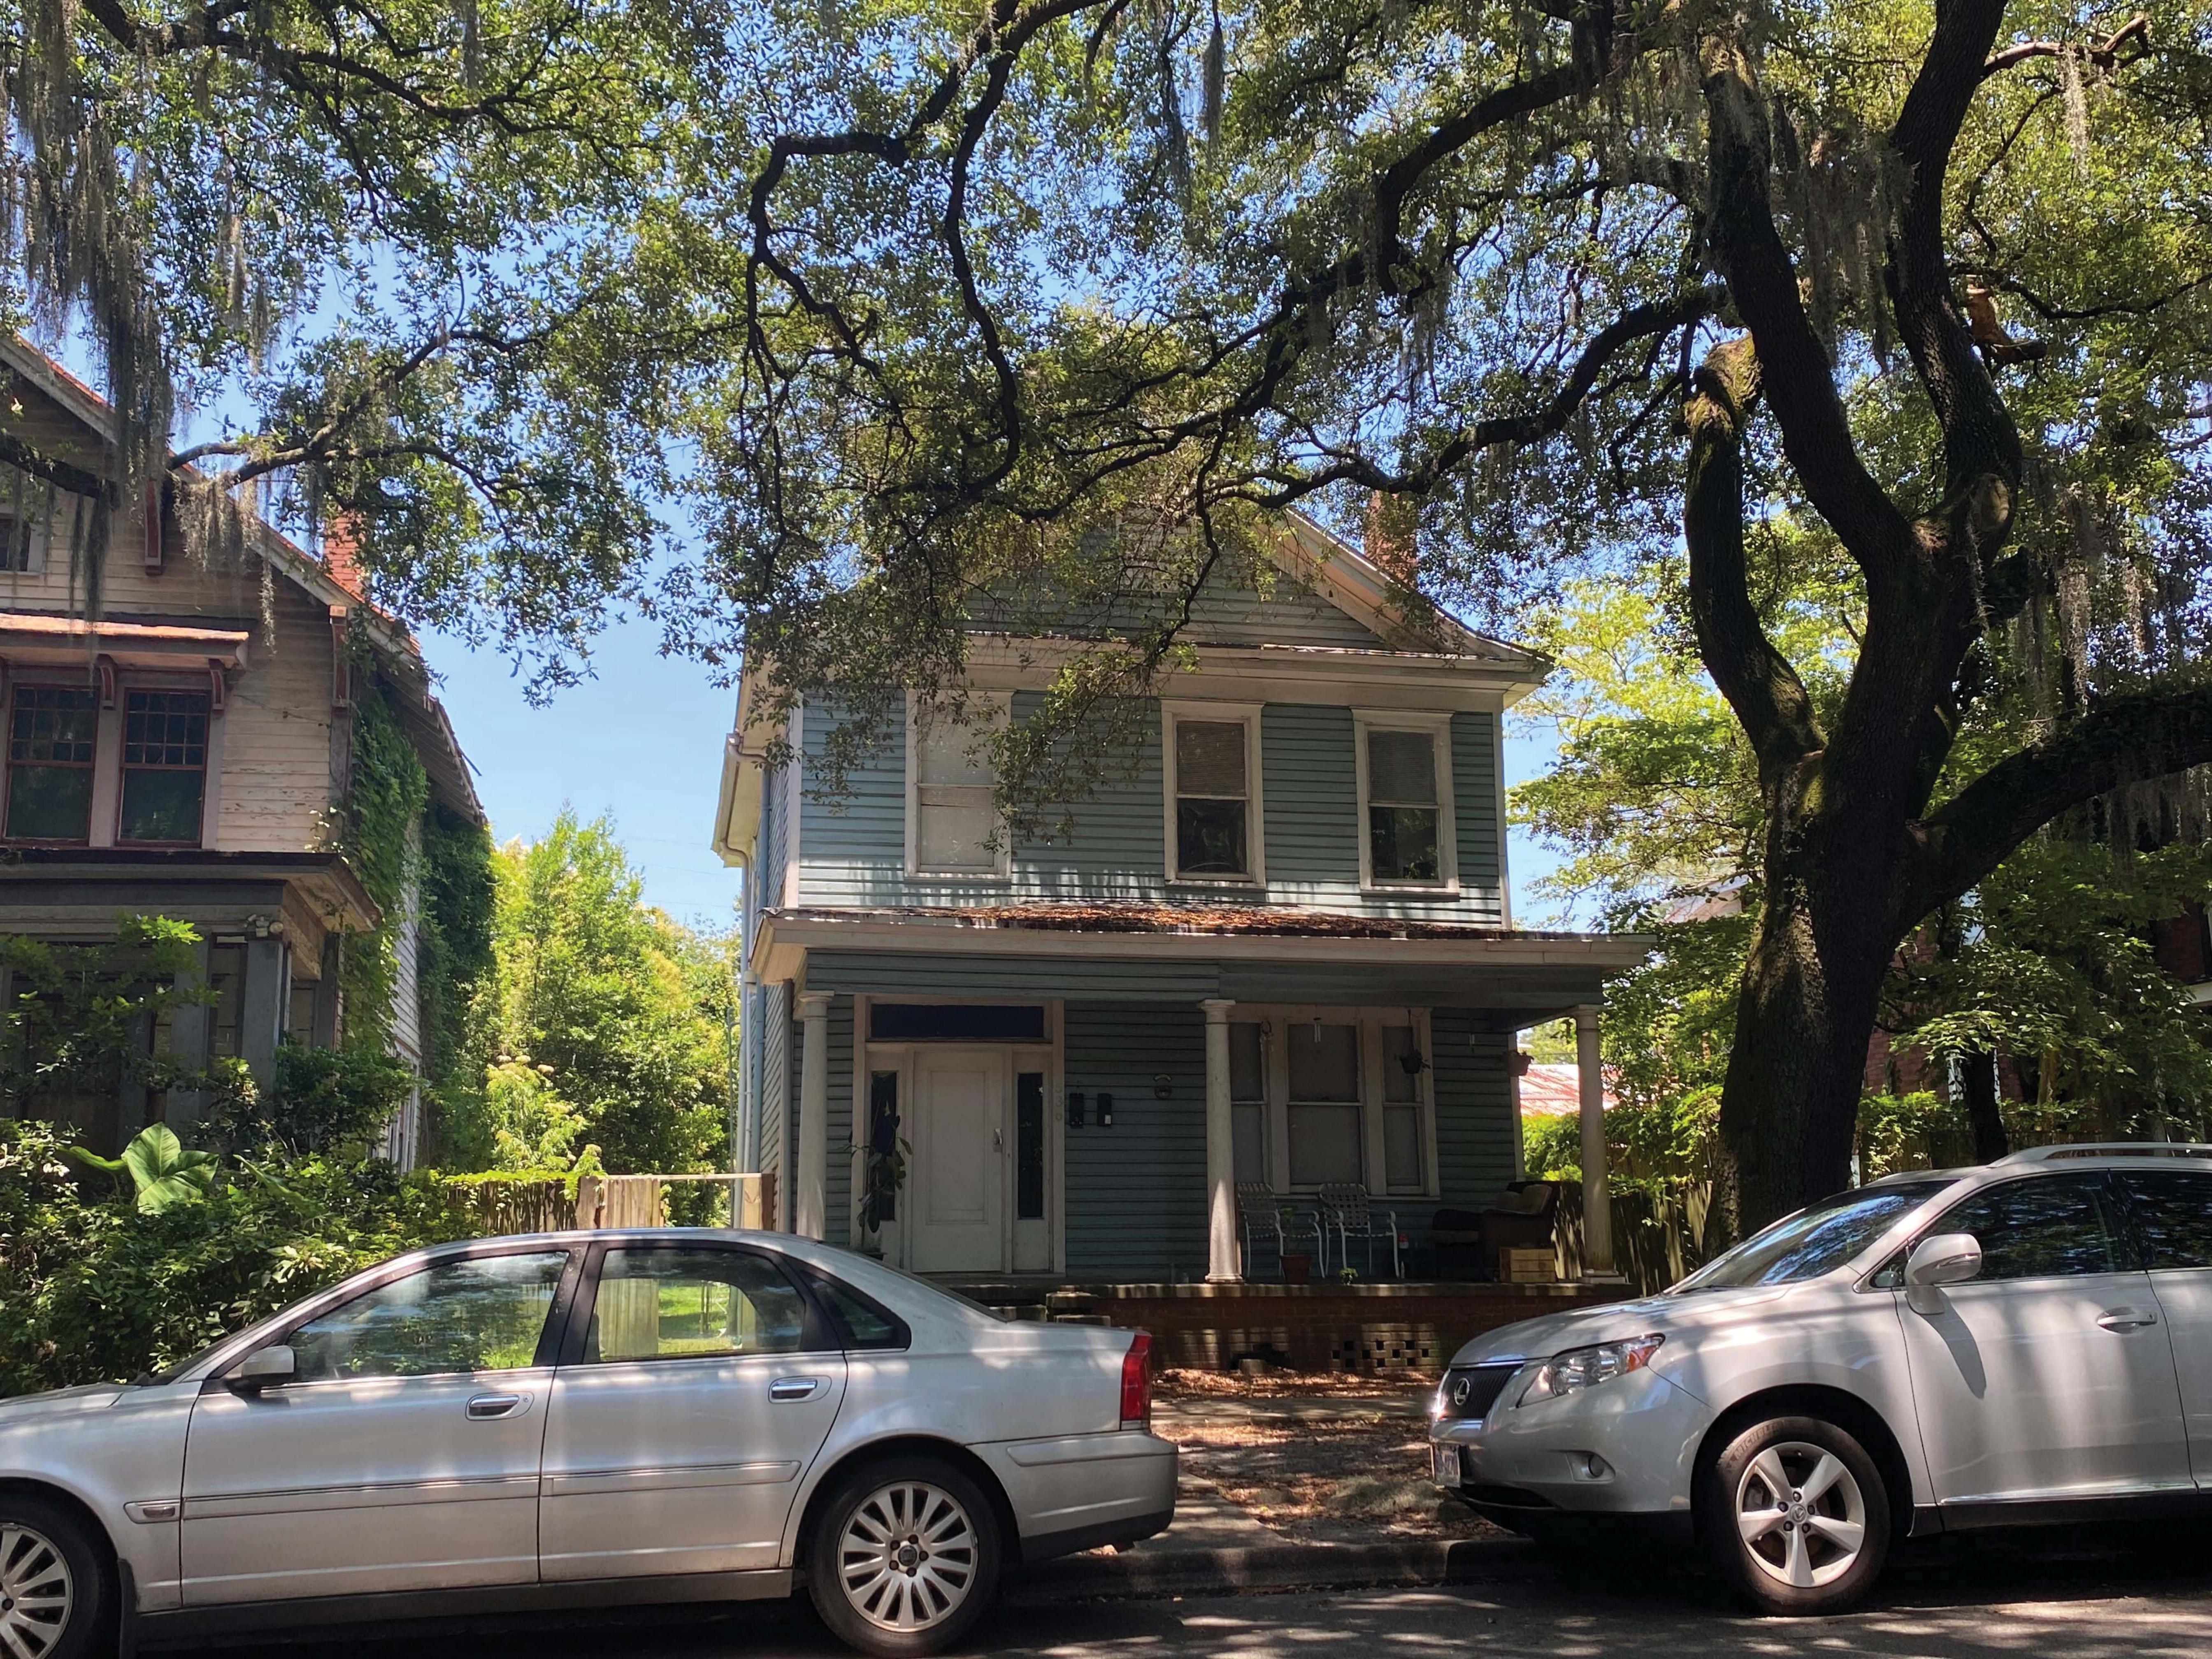

The building is a two-story, two-bay, residential dwelling with elements of the Greek Revival Style. It has a large pedimented front facing gable roof and a one-story full width porch featuring simple Doric columns. The building follows a side-hall plan and the main entrance features a transom and sidelites. The first floor also has a tripartite window on the front facade. All other windows are double-hung sash, flat-headed, rectangular wood windows. The top 1/2-story (within the gable) has a slated attic vent.

# 26. History of the Resource

The building was constructed circa 1914. It was built as a single, residential dwelling. It has had minimal alterations to its overall footprint and configuration, and now acts as a multiple dwelling unit.