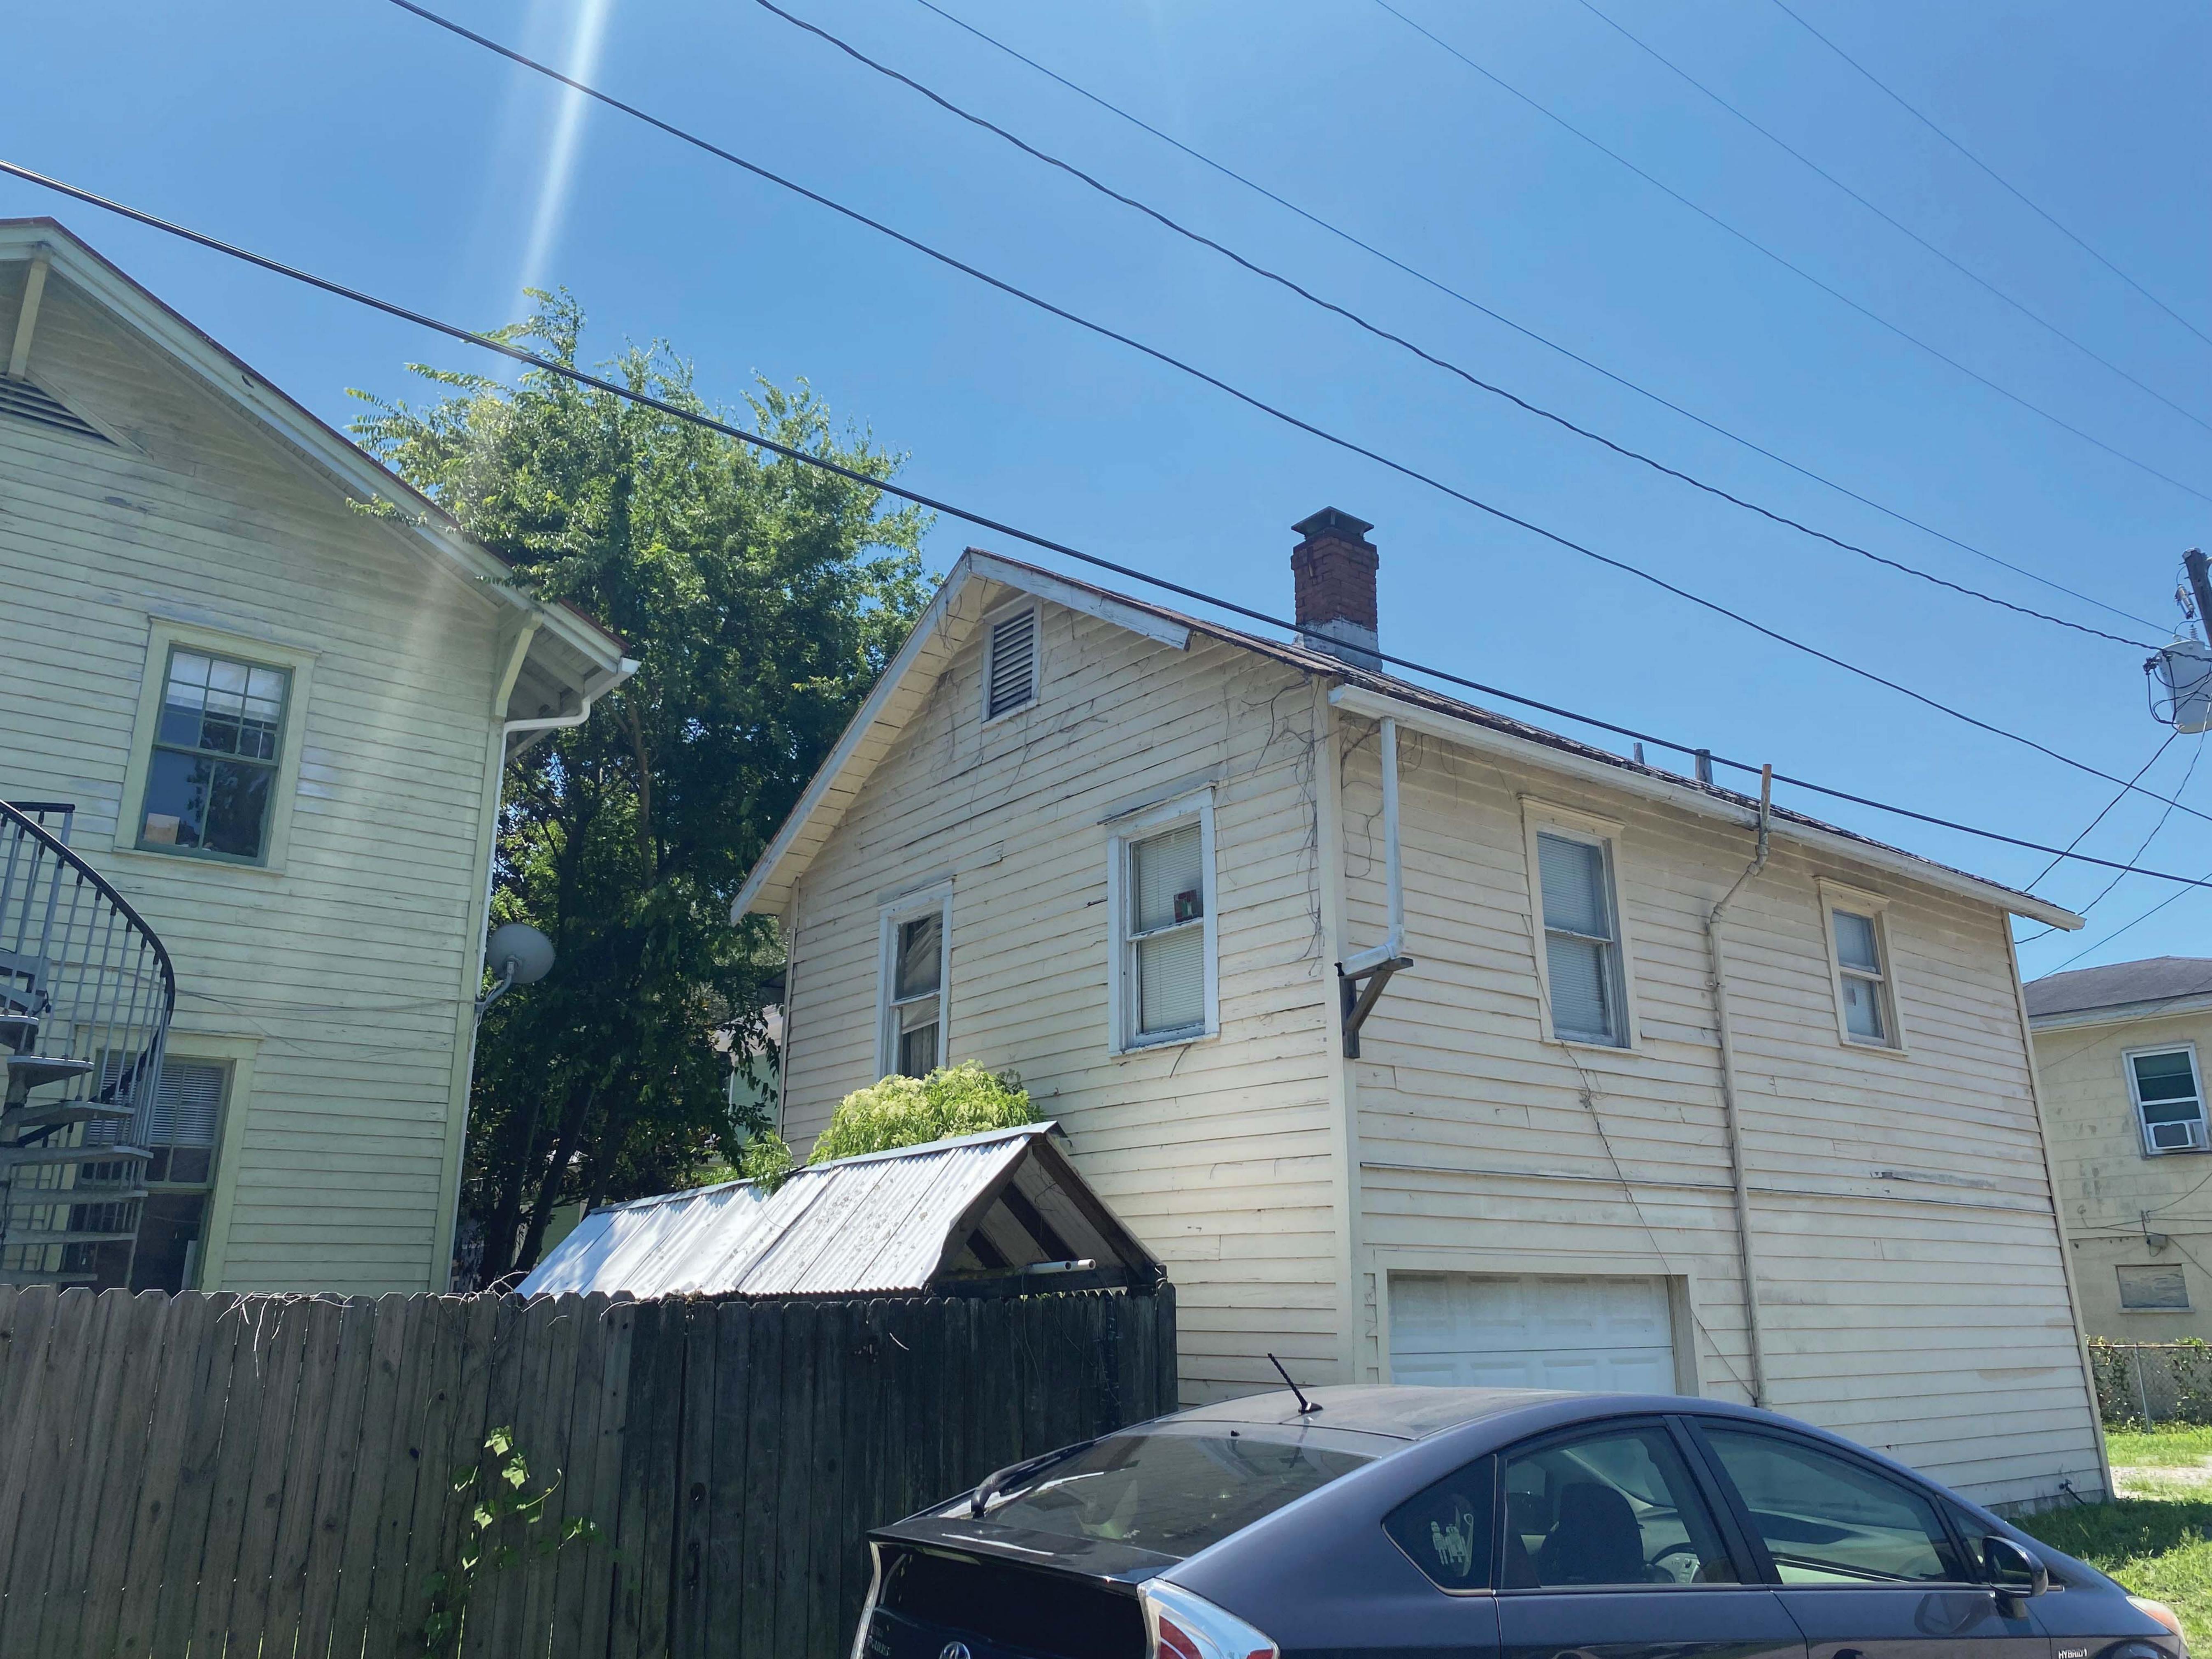

511-517 East Anderson Lane were constructed as two, sister, double-shotguns. Individually, each unit is one room across and more than two rooms deep. The dwellings follow a rectangular plan shape and have a front gable roof, covered in asphalt shingles. All windows appear to be double-hung, flat-headed, rectangular wood windows with a 6-over-6 lite pattern. Smaller accent windows that are square in shape with 2-over-2 lite patterns are located on the sides. A modest wood, partial width, shared front entry porch with a front gable roof is centrally located.

Alterations- The cottages were reconstructed sometime during the 1990s.

### 26. History of the Resource

511-513 East Anderson Lane was constructed circa 1913. The cottages fell into disrepair, and were reconstructed sometime during the 1990s.

Architecture

27. Architect/Engineer/Designer/Builder (if known): N/A