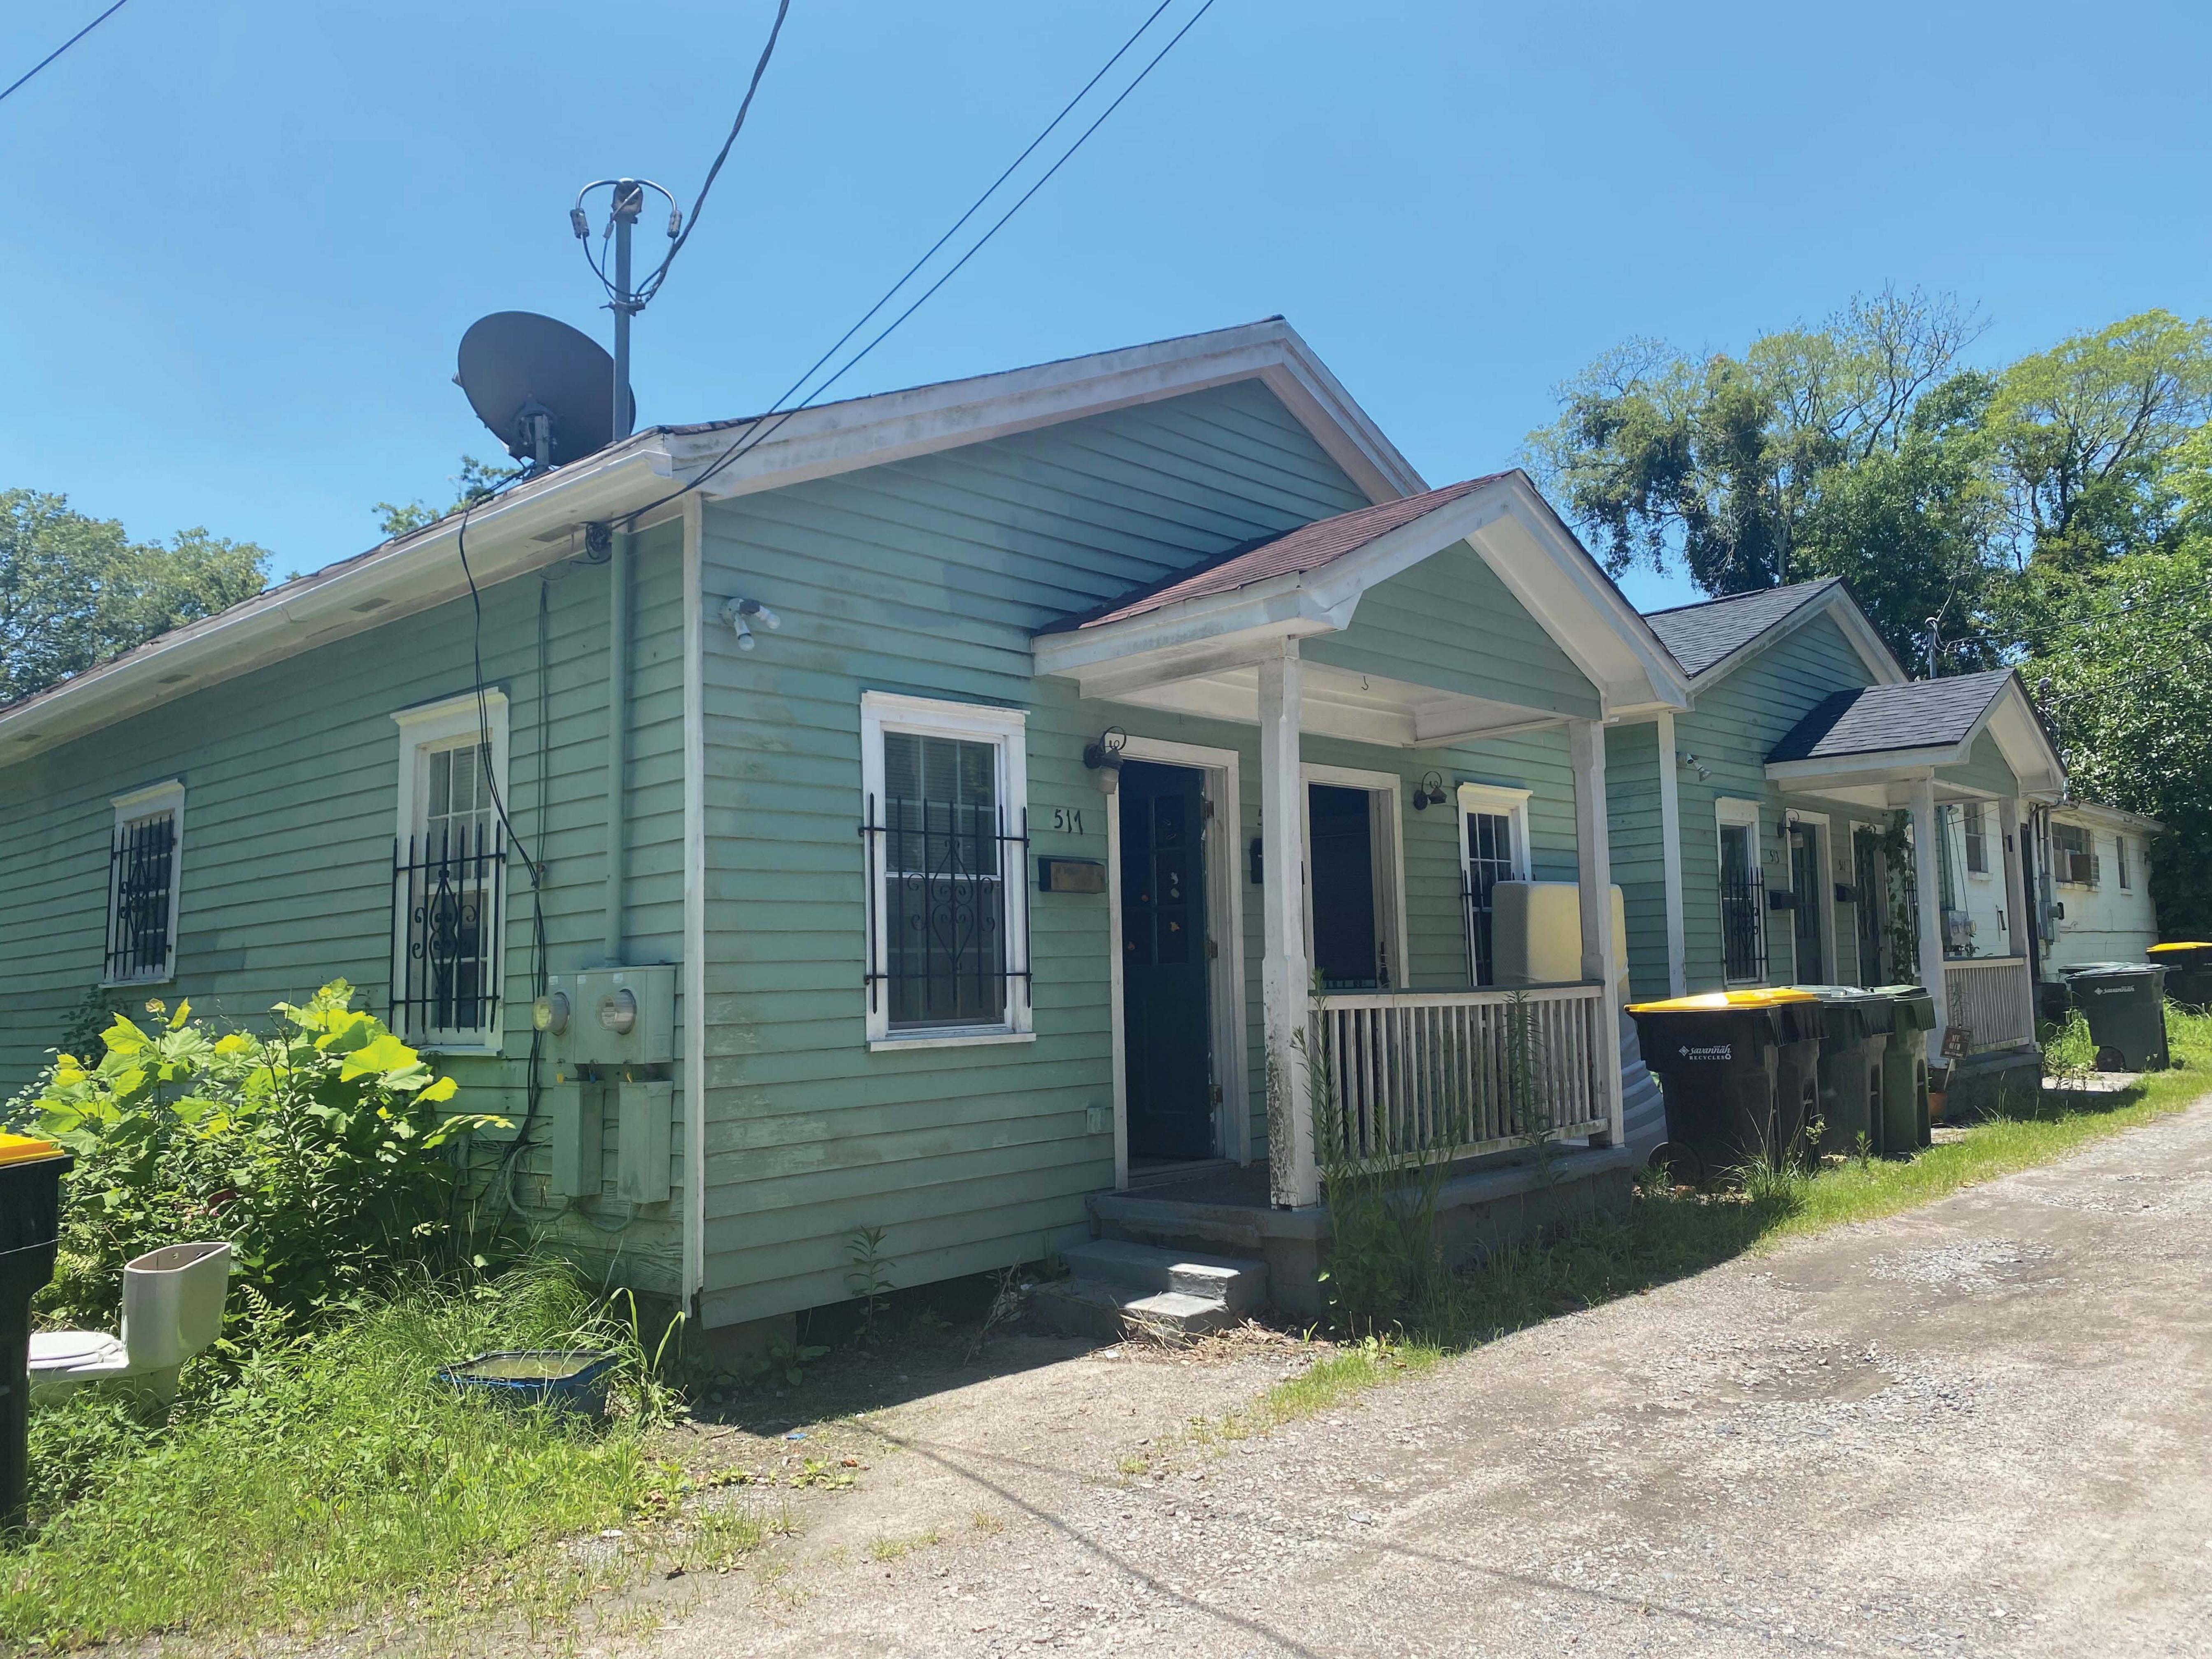

511-517 East Anderson Lane were constructed as two, sister, double-shotguns. Individually, each unit is one room across and more than two rooms deep. The dwellings follow a rectangular plan shape and have a front gable roof, covered in asphalt shingles. All windows appear to be double-hung, flat-headed, rectangular wood windows with a 6-over-6 lite pattern. Smaller accent windows that are square in shape with 2-over-2 lite patterns are located on the sides. A modest wood, partial width, shared front entry porch with a front gable roof is centrally located.

Alterations- The cottages were reconstructed sometime during the 1990s.

#### 26. History of the Resource

515-517 East Anderson Lane was constructed circa 1913. The cottages fell into disrepair, and were reconstructed sometime during the 1990s.

Architecture

27. Architect/Engineer/Designer/Builder (if known): N/A