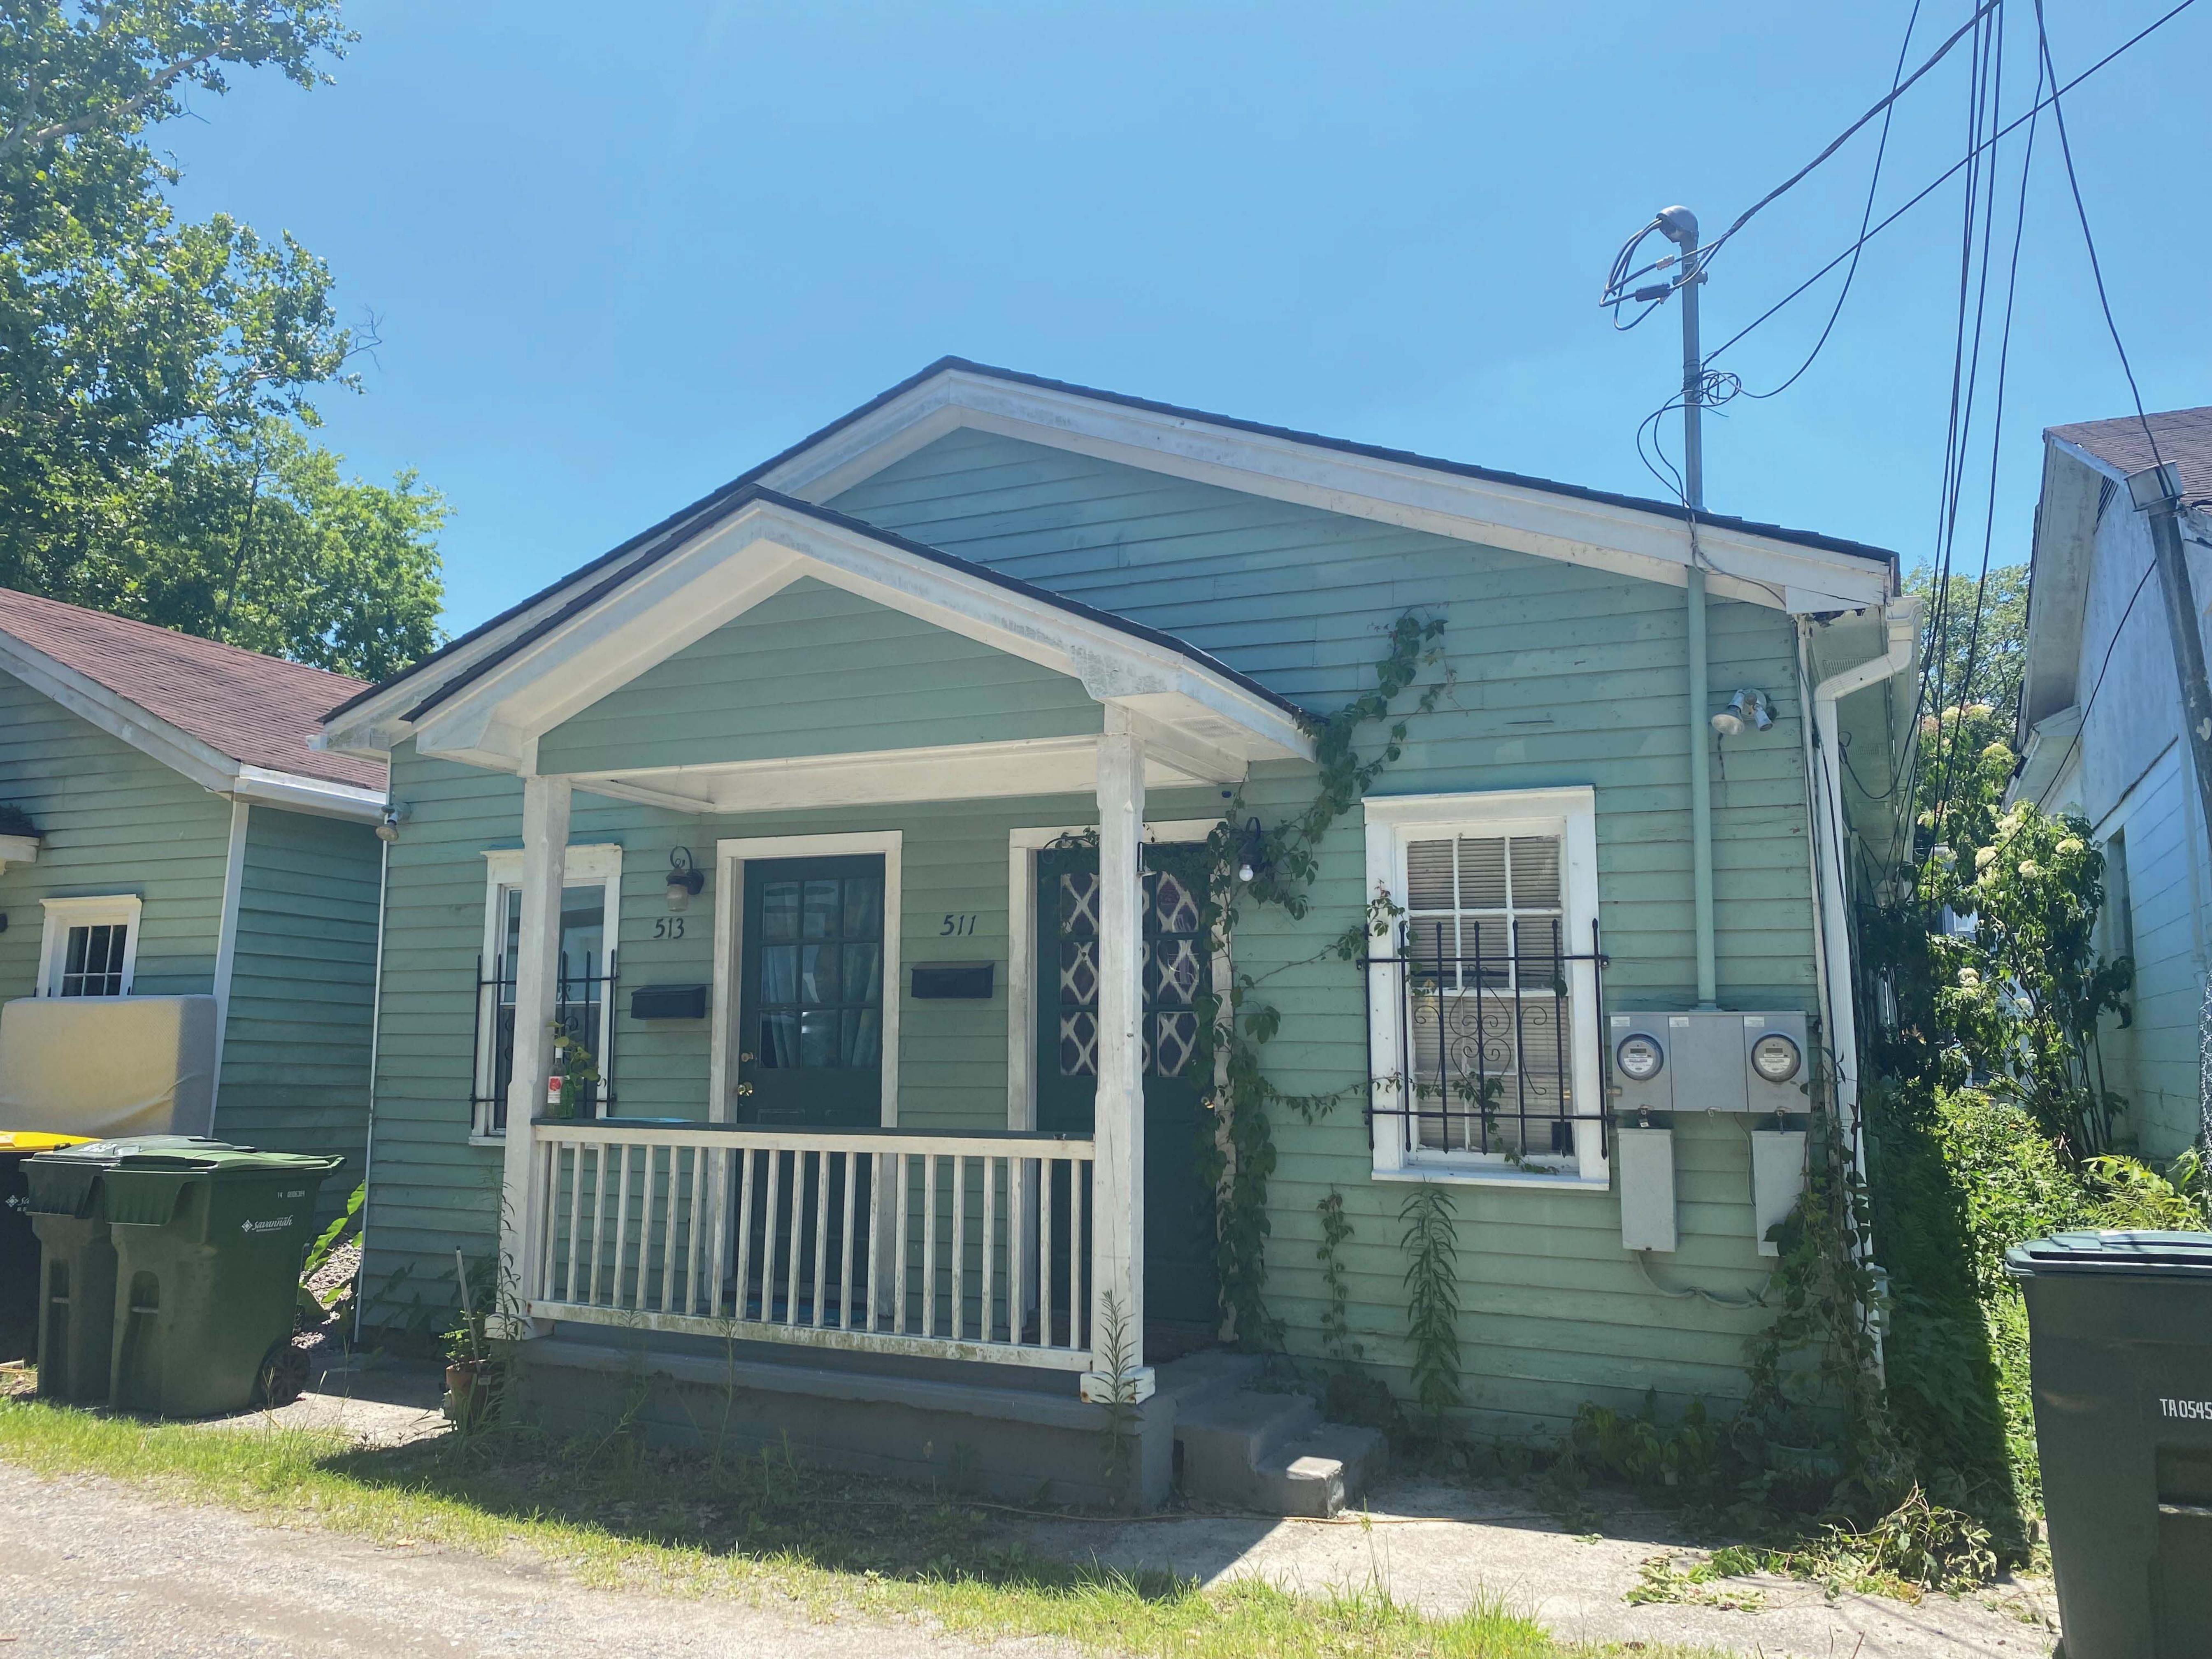

511-517 East Anderson Lane were constructed as two, sister, double-shotguns. Individually, each unit is one room across and more than two rooms deep. The dwellings follow a rectangular plan shape and have a front gable roof, covered in asphalt shingles. All windows appear to be double-hung, flat-headed, rectangular wood windows with a 6-over-6 lite pattern. Smaller accent windows that are square in shape with 2-over-2 lite patterns are located on the sides. A modest wood, partial width, shared front entry porch with a front gable roof is centrally located.

Alterations- The cottages were reconstructed sometime during the 1990s.

### 26. History of the Resource

511-513 East Anderson Lane was constructed circa 1913. The cottages fell into disrepair, and were reconstructed sometime during the 1990s.

Architecture

27. Architect/Engineer/Designer/Builder (if known): N/A