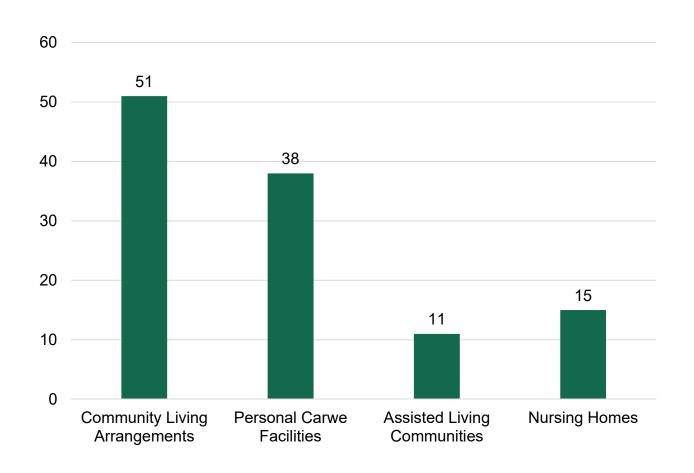

1        | 1        | 1        |          |   |          |          | 1   | 1        | T   |      | 1   |   |   |                  |



## **NewZO: Use Standards**

- "S" requires Special Use Permit
- Approval by Mayor and Aldermen:
  - Public hearing notice (signage and neighborhood notification)
  - With approval, option to add modifications or conditions to the permit
- Special Use Condition:
  - Not be permitted within 500 feet, as measured in any direction from property line to property line to another such care home or other type of care home
- Local governments prohibited from performing inspections of residential rental property [O.C.G.A. §36-74-30(b)], yet State requirements call for Fire Inspection





## LONG-TERM CARE FACILITIES

As registered by the State of Georgia (2018)





## **BTCs Issued**

| Business Tax Certificate – Active Registrations               | 2016 | 2017 | 2018 |
|---------------------------------------------------------------|------|------|------|
| 621610 - Home Health Care Services                            | 48   | 53   | 59   |
| 623110 - Nursing Care Facilities (Skilled Nursing Facilities) | 21   | 21   | 27   |
| 623210 - Res Intellectual and Develop Disability Facilities   | 1    | 1    | 1    |
| 623220 - Resident Mental Health and Sub Abuse Facilities      | 3    | 3    | 3    |
| 623990 - Other Residential Care Facilities                    | 0    | 1    | 1    |
| TOTAL                                                         | 73   | 79   | 91   |