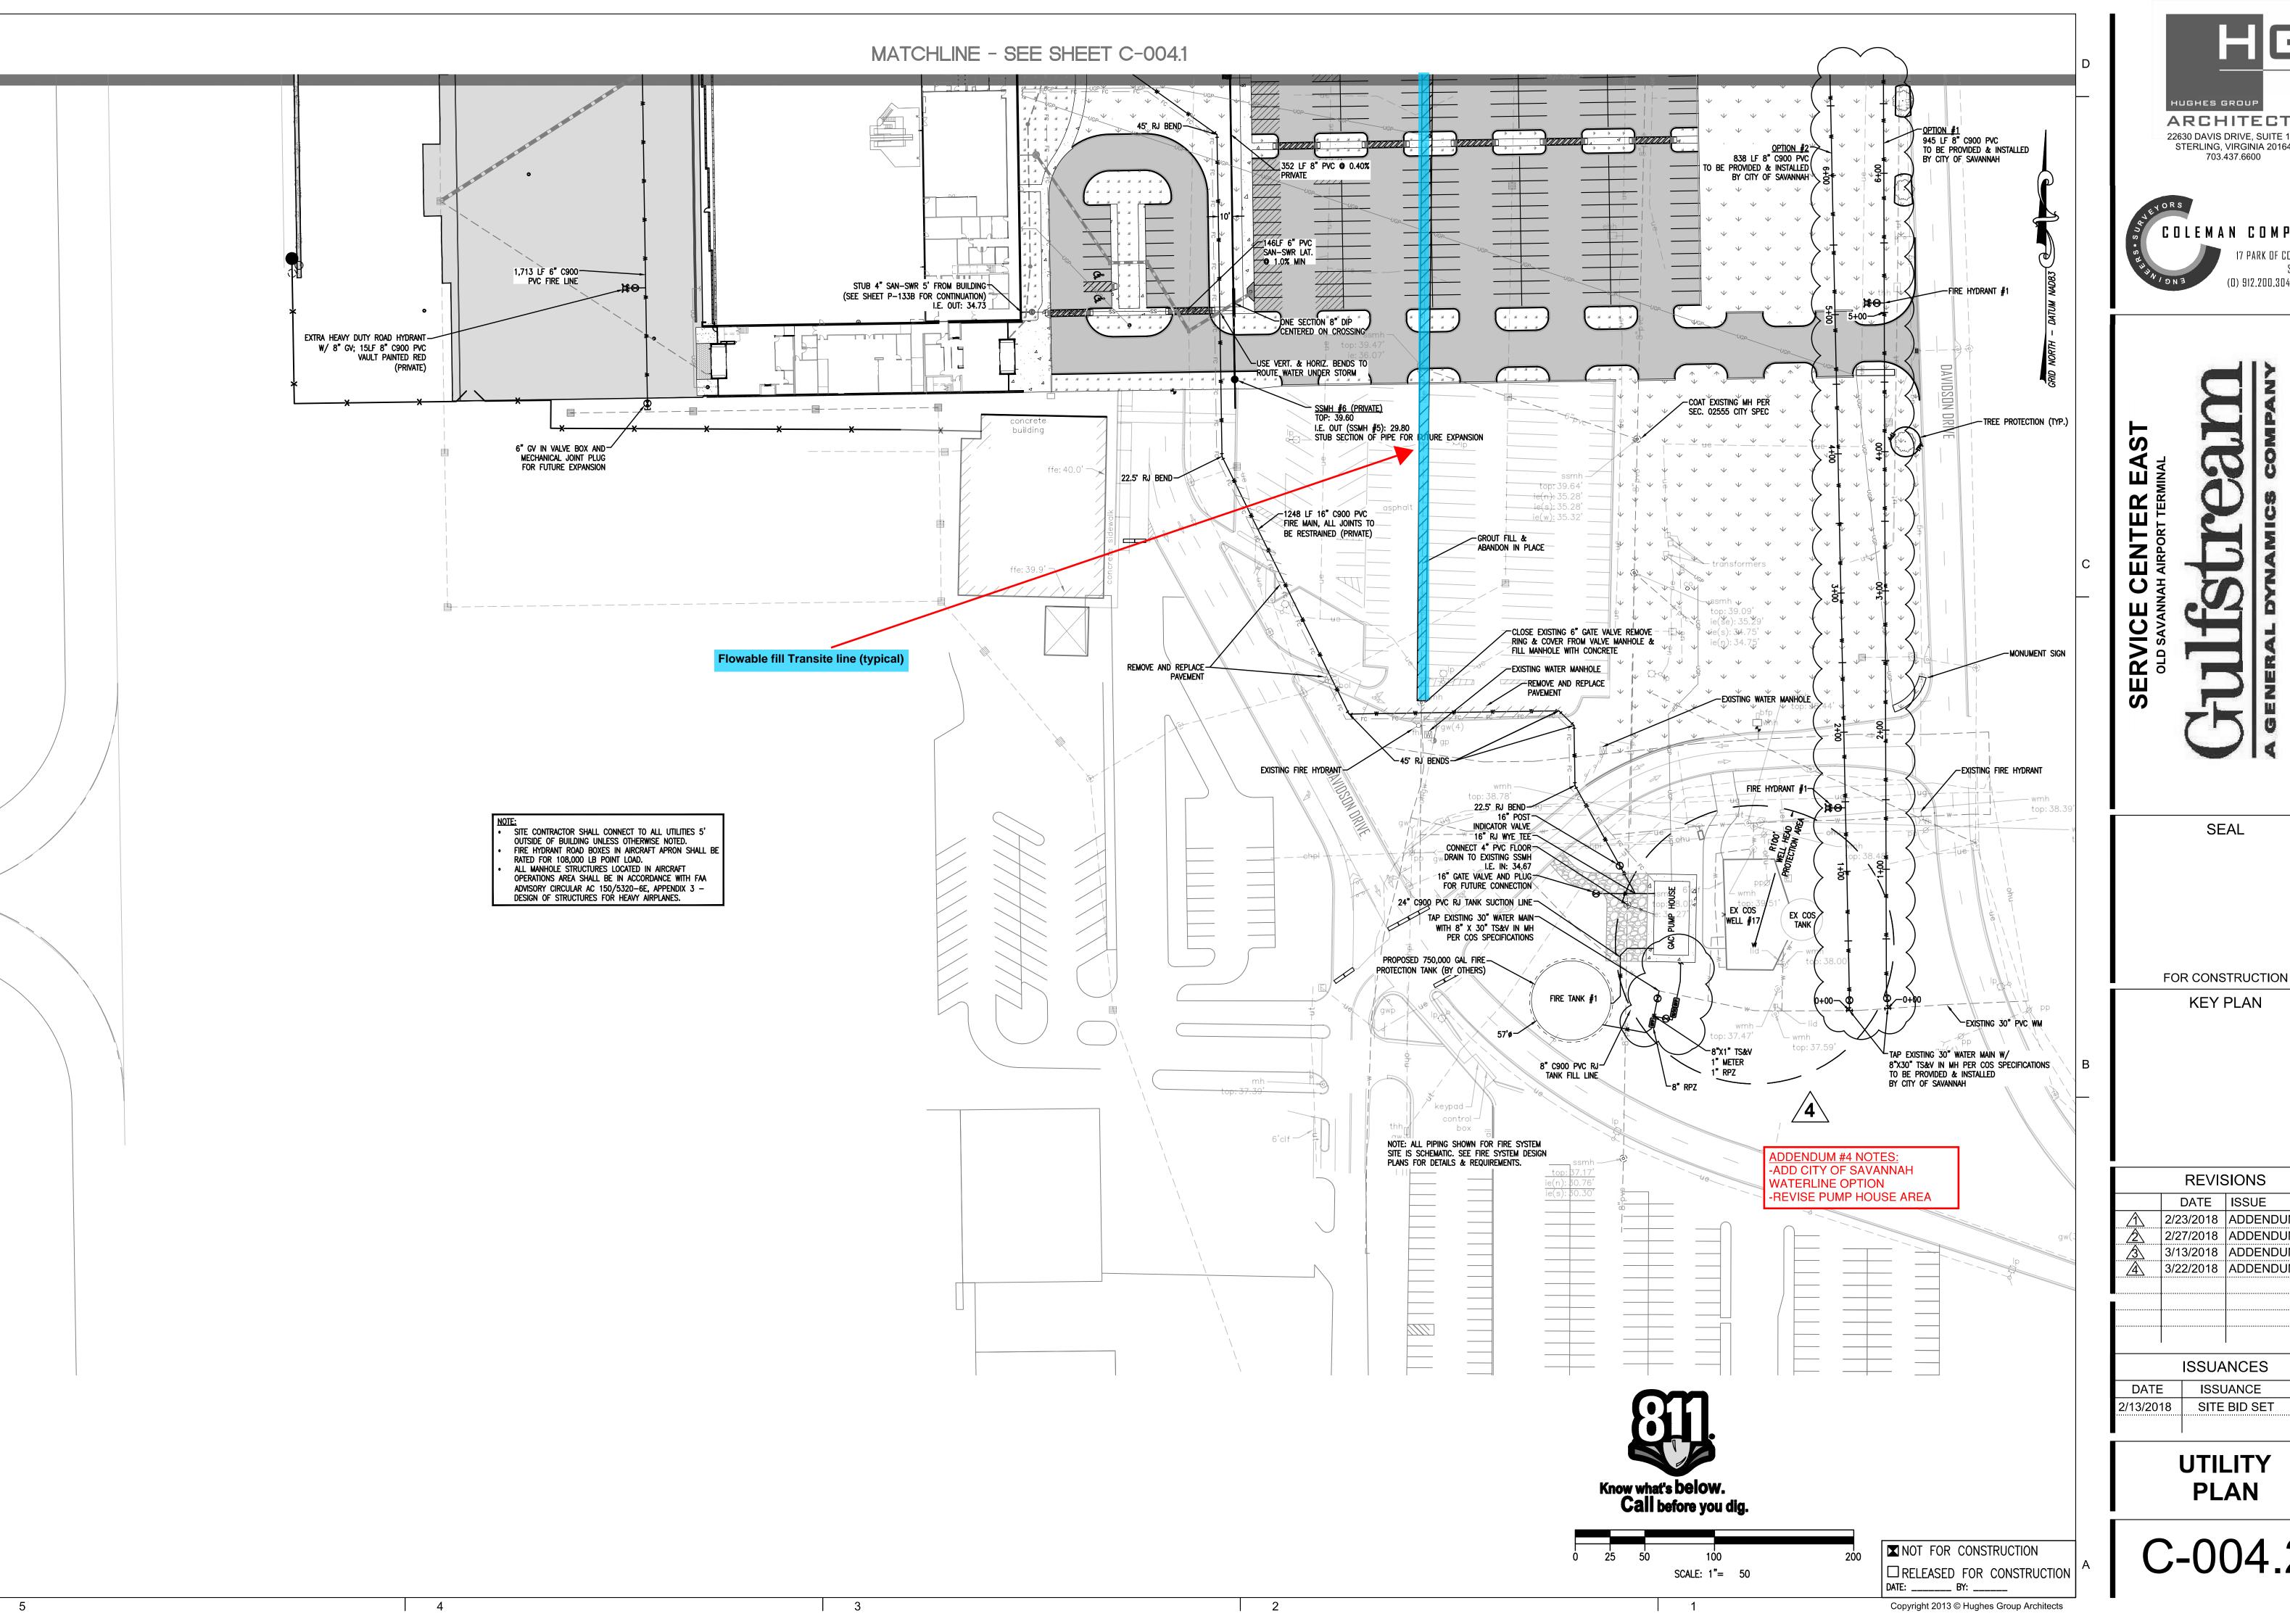

# E.E. Reed Construction, L.P. Pricing Sheet

| PCO#_    | 2                   |
|----------|---------------------|
| PROJECT: | Service Center East |
| DATE:    | July 18, 2018       |

SUBJECT: Additional waterline work as required by the City: approximately 311' of new pipe; flowable fill Transite line; demo 10' Transite pipe; test & chlorinate water