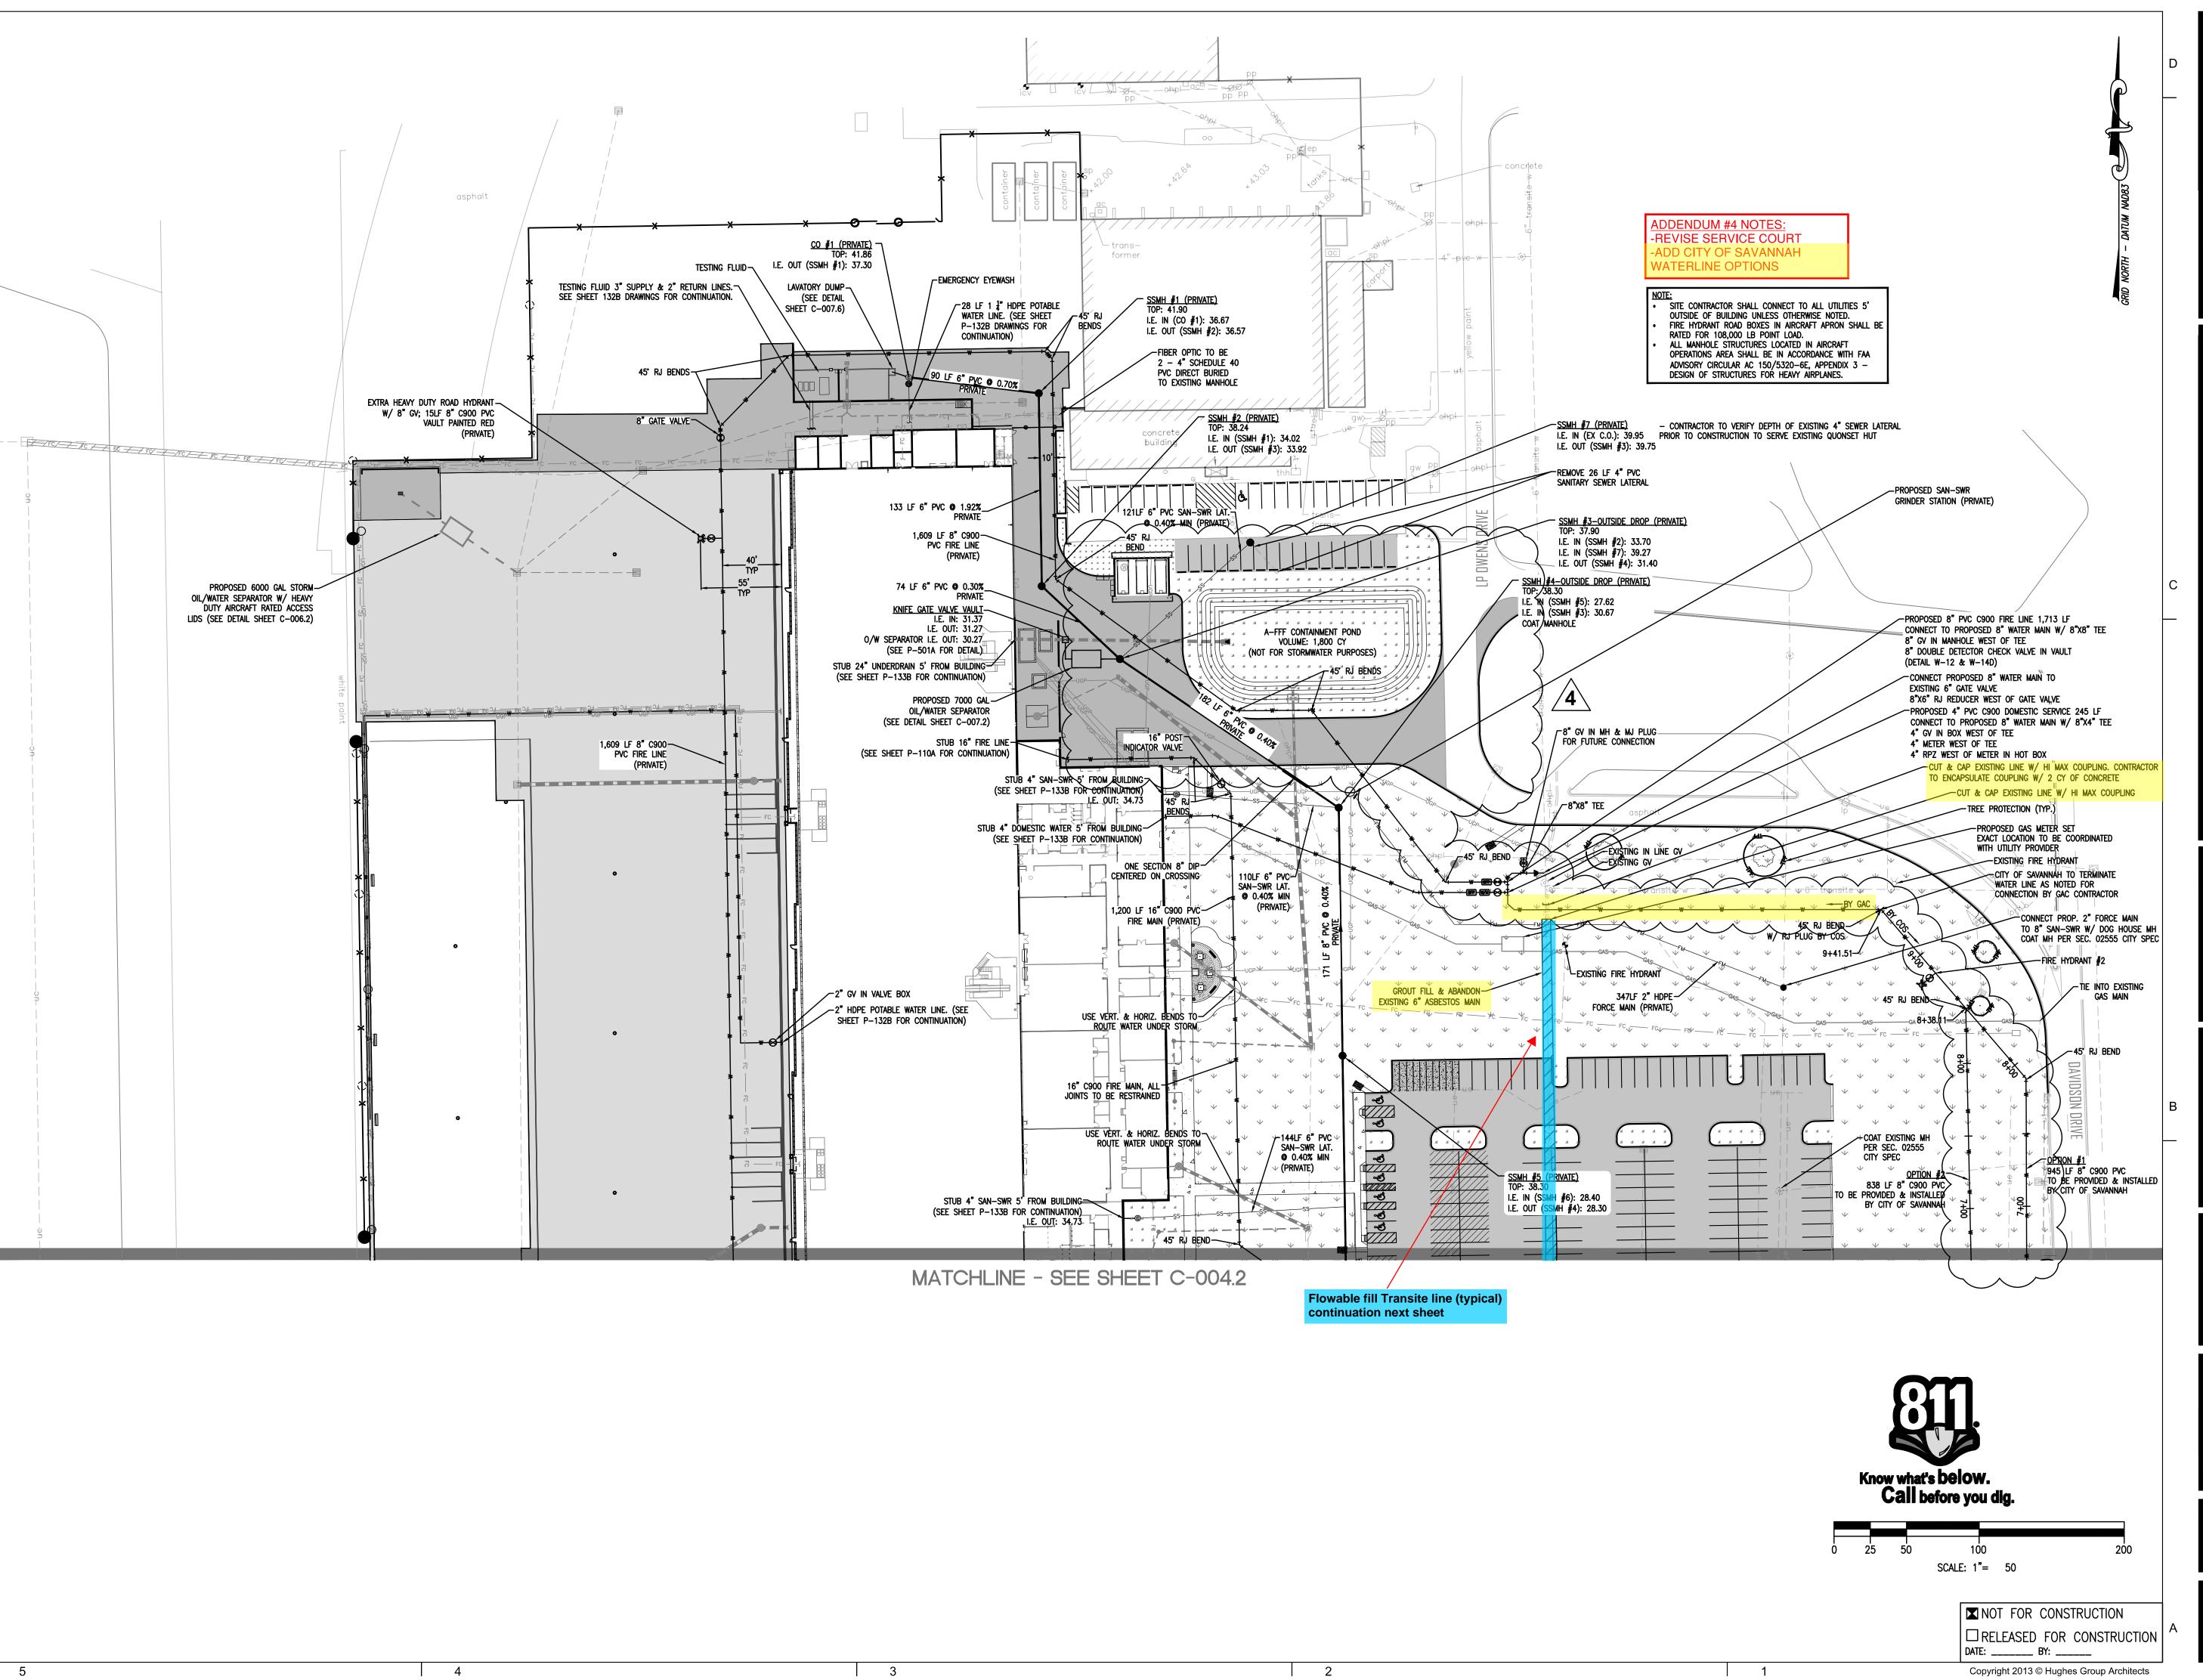

# E.E. Reed Construction, L.P. Pricing Sheet

| PCO#_    | 2                   |
|----------|---------------------|
| PROJECT: | Service Center East |
| DATE:    | July 18, 2018       |

SUBJECT: Additional waterline work as required by the City: approximately 311' of new pipe; flowable fill Transite line; demo 10' Transite pipe; test & chlorinate water