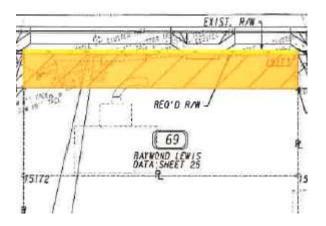

## <u>EXHIBIT A</u> Legal Description and Plat

Legal Description of Required Right-of-Way: 0.004 Acres All that land lying and being in the Fourth Georgia Militia District of Chatham County, Georgia, being more particularly described as follows:

BEGINNING at a point located 25.61 feet right of and opposite the Delesseps Avenue Project Construction Centerline Station 142+34.10, said point being also located at the intersection of the Grantor's west property line and the south existing right of way line of Delesseps Avenue; thence, S 74° 09' 37.9" E along said south existing right of way line a distance of 120.00 feet to a point located at the intersection of said south existing right of way line and the Grantor's east property line; thence, S 15° 50' 22.2" W along said east property line a distance of 1.61 feet to a point; thence, N 74° 03' 15.3" W a distance of 120.00 feet to a point located on the Grantor's west property line; thence, N 15° 50' 23.2" E along said west property line a distance of 1.39 feet back to said POINT OF BEGINNING. Said area described consists of 0.004 acres and is shown in yellow on plat (Dated August 12, 2016; revised November 13, 2018) attached hereto and made part of this description.

Legal Description of Required Easement (1,799.99 Square Feet) -

All that land lying and being in the Fourth Georgia Militia District of Chatham County, Georgia, being more particularly described as follows:

## EASEMENT FOR THE CONSTRUCTION & MAINTENANCE OF SLOPES

BEGINNING at a point located 27.00 feet right of and opposite the Delesseps Avenue Project Construction Centerline Station 142+34.10, said point being also located on the Grantor's west property line; thence, S 74° 03' 15.3" E a distance of 120.00 feet to a point located on the Grantor's east property line; thence, S 15° 50' 22.2" W along said east property line a distance of 15.00 feet to a point; thence, N 74° 03' 15.3" W a distance of 120.00 feet to a point located on the Grantor's west property; thence, N 15° 50' 23.2" E along said west property line a distance of 15.00 feet back to said POINT OF BEGINNING. Said area described consists of 1,799.99 square feet and is shown in orange on plat (Dated August 12, 2016; revised November 13, 2018) attached hereto and made part of this description.

## 2019 Delesseps Avenue – Parcel 69 – DRJW Properties, LLC

Orange shaded area indicates the proposed permanent easement for construction and maintenance of slopes.

Yellow shaded area indicates the proposed permanent right-of-way.