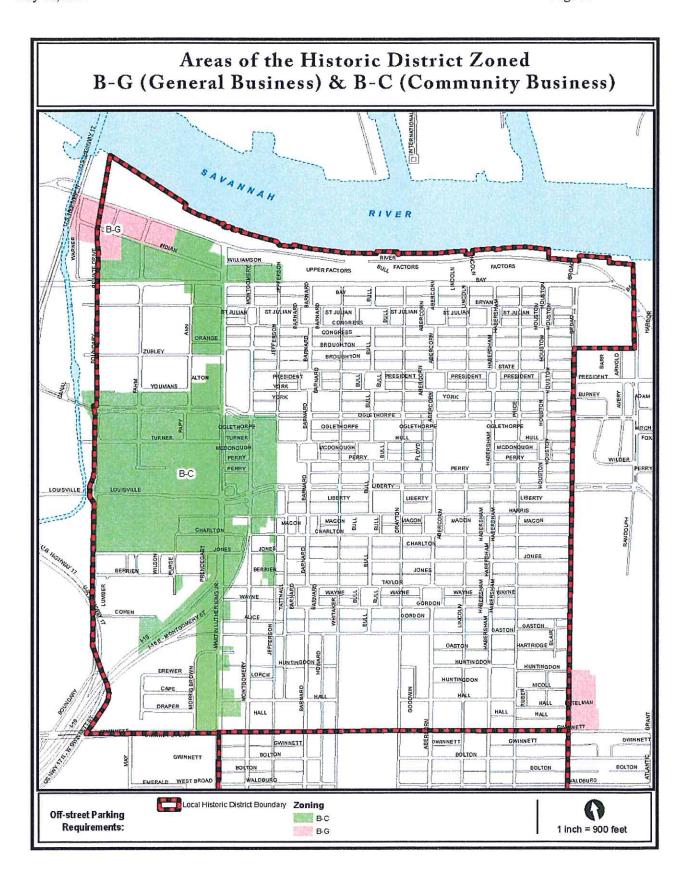

#### BACKGROUND:

Upper-story residential is defined by the Zoning Ordinance as "One or more residential dwelling units above a ground floor nonresidential use." In 2016, the upper-story residential use was adopted by City Council and limited to the B-C district within the boundaries of the Savannah Historic District. Both districts are shown on the attached map.

The purpose of the upper-story residential use is to encourage more residential development within portions of the Historic District (specifically, the B-C district which exists only west of Jefferson Street) without the loss of active ground floor uses, such as retail and eating and drinking establishments. The B-C district within the Historic District has historically served as the more intensive commercial area of downtown and includes much of the Martin Luther King, Jr. corridor.

#### FINDINGS:

- 1. The purpose of the B-C District is to provide "community shopping facilities consisting of a wide variety of sales and service facilities at locations that will be accessible to a market area containing from 35,000 to 70,00 people." The B-C district is the primary "general" commercial zoning district for the city and exists in older areas of the city and suburban areas, especially along major arterial streets, such as Abercorn Street. The Oglethorpe Mall and much of the surrounding commercial development, for example, are zoned B-C.
- 2. Within the Historic District, most, if not all, of the B-C district has been in place since zoning was adopted by the City in 1960. As shown on the attached map, the B-C district exists west of Jefferson Street and is the predominant zoning district for the Martin Luther King, Jr. Boulevard corridor.
- 3. While the B-C district that existed in 1960 might have been appropriate within the Historic District, the permitted uses are not necessarily the most appropriate uses for the District nearly 60 years later. Intensive uses, such as major vehicle service and dry cleaning plants, are permitted while the only residential use—upper-story residential—was approved for the district in 2016. The addition of this use to the B-C district was guided by research for the proposed zoning ordinance for Savannah, which identifies the western Historic District as an area where more residential uses and density should be encouraged.
- 4. The upper-story residential use provides two benefits: 1) Street level activity cannot be eliminated because ground floor residential is not permitted; and, 2) Reducing or even eliminating residential density requirements allows for more residential units to be developed and creates additional housing opportunities.
- 5. Presently, the density requirement for upper-story residential is 600 square feet of land area per net acre. Net acre is the total land area of a parcel minus the "car area," or the area devoted to driveways, parking spaces, streets and vehicular service areas. The net acre calculation is an unnecessarily punitive as it reduces the number of dwelling units. Until a site plan is prepared, it is impossible to know the amount of net acreage. Based on gross acreage, a 600-square foot requirement would permit 72 units for a one-acre site. The petitioner seeks to reduce this requirement to 435 feet to match the RIP-D (Medium Density Residential) district. In 2010, the RIP-D district was amended to allow 100 dwelling units per gross acre.
- 6. Additionally, the petitioner seeks to reduce the requirement amount of parking per dwelling unit to match other zoning districts within the Historic District. The present requirement for residential within the B-C district is based on the number of bedrooms as follows: Studio (1.25); 1-bedroom (1.50); 2-bedroom (1.75); and, 3 or more bedrooms (2.0). In the RIP-A,

In addition to the amendments requested for the B-C district by the applicant, the Planning Commission recommends that the B-G (General Business) district also be included as it exists in the northwest portion of the Historic District in the Indian Street area. This redeveloping area does not have any residential development except for a student housing complex. The attached map shows the location of the B-G district.