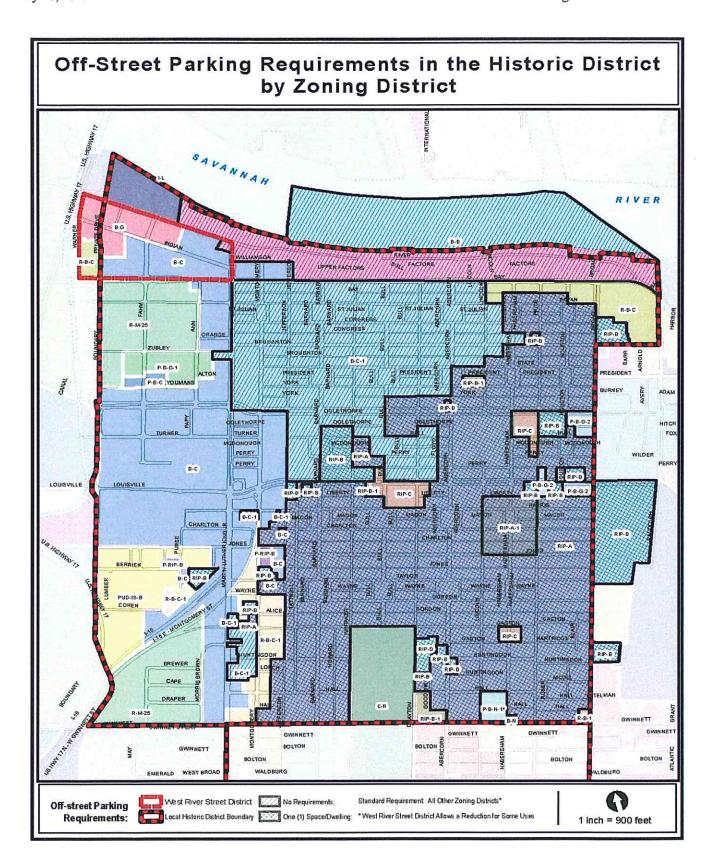

#### BACKGROUND:

Upper-story residential is defined by the Zoning Ordinance as "One or more residential dwelling units above a ground floor nonresidential use." In 2016, the upper-story residential use was adopted by City Council and limited to the B-C district within the boundaries of the Savannah Historic District. Both districts are shown on the attached map.

Page 3

RIP-A-1, RIP-B and RIP-D districts, as shown on the attached map, one off-street space is required.

The applicant also requested that off-street parking requirements be consistent with the predominantly residential districts within the Historic District. These districts—RIP-A, RIP-A-1, RIP-B and RIP-C—require one off-street space per dwelling. The Planning Commission recommends a modified version that specifically addresses B-C district within the Historic District. This includes a requirement for one (1) off-street space for a studio and one and two-bedroom dwellings. For a dwelling with three or more bedrooms, the requirement would be 1.5 off-street spaces. It is also recommended that West River Street District parking reduction of 50% not be applicable. Additionally, it is recommended that the RIP-B-1 and RIP-C districts be corrected to match the one off-street parking space required for the other RIP districts within the Historic District.

- d. All residential structures in a multifamily residential project comprised of more than 20 units, which project is restricted to housing for the elderly and/or the handicapped, shall provide one off-street parking space for every two units or portion thereof.
- (b) BC-1 district. Within the BC-1 zoning district, all uses are exempt from providing offstreet parking.
- (c) **B-B district.** Within the historic district, all uses within the B-B zoning district are exempt from providing off-street parking.
- (d) **R-M districts.** Within R-M zoning districts, multifamily developments which are to be owned and operated by a church, synagogue or other religious use shall provide one-half off-street parking space per unit, provided (1) such multifamily development is intended to provide housing for members of such religious use or for elderly or handicapped persons and (2) such housing is to be located adjacent to property owned by the religious use which is available for parking.
- (e) West River Street Area. The West River Street Area, as seen in Map 1, is defined as all properties bounded by West Bay Street, West River Street, Martin Luther King, Jr. Boulevard and Warner Street.

(1) Uses within the categories listed in Table 1: Permitted Parking Reduction, that are in the boundaries of the West River Street Area, shall be permitted to reduce the number of off-street parking spaces required in Sec. 8-3089 (Minimum space requirements for off-street parking).

| Use Categories                        | Permitted Reduction |
|---------------------------------------|---------------------|
| Sec. 8-3025 (b) B&I Use Schedule      |                     |
| Lodging Facilities [1]                | 50%                 |
| Retail Sales and Service              | 50%                 |
| Community Facilities                  | 50%                 |
| Restaurants                           | 50%                 |
| Incidental Uses                       | 50%                 |
| Unclassified Retail Sales and Service | 50%                 |

- [1] Provided, however, that this reduction shall apply to transient guests only and that a minimum of one-half space per room be provided.
- (2) Any use that is not within the use categories listed in Table 1 shall meet the requirements set forth in Sec. 8-3089 (Minimum space requirements for off-street parking).
- (3) Any on-street parking spaces which abut a property line in the West River Street Area may be counted toward the required parking for a single use on such property.
- (f) <u>B-C and B-G districts</u>. Within the boundaries of the Historic District, as described in Sec. 8-3030, but not to include the West River Street Area as described in (e) above, a minimum of one (1) off-street parking space per dwelling unit is required when there are no more than two bedrooms. For three (3) or more bedrooms, a minimum of 1.5 off-street parking spaces is required.