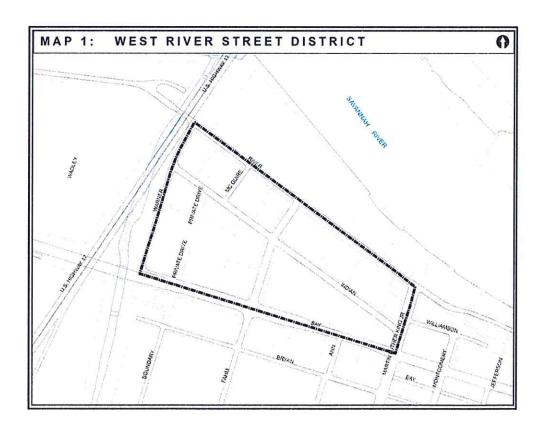

- d. All residential structures in a multifamily residential project comprised of more than 20 units, which project is restricted to housing for the elderly and/or the handicapped, shall provide one off-street parking space for every two units or portion thereof.
- (b) BC-1 district. Within the BC-1 zoning district, all uses are exempt from providing offstreet parking.
- (c) **B-B district.** Within the historic district, all uses within the B-B zoning district are exempt from providing off-street parking.
- (d) **R-M districts.** Within R-M zoning districts, multifamily developments which are to be owned and operated by a church, synagogue or other religious use shall provide one-half off-street parking space per unit, provided (1) such multifamily development is intended to provide housing for members of such religious use or for elderly or handicapped persons and (2) such housing is to be located adjacent to property owned by the religious use which is available for parking.
- (e) West River Street Area. The West River Street Area, as seen in Map 1, is defined as all properties bounded by West Bay Street, West River Street, Martin Luther King, Jr. Boulevard and Warner Street.

(1) Uses within the categories listed in Table 1: Permitted Parking Reduction, that are in the boundaries of the West River Street Area, shall be permitted to reduce the number of off-street parking spaces required in Sec. 8-3089 (Minimum space requirements for off-street parking).

| Use Categories                        | Permitted Reduction |
|---------------------------------------|---------------------|
| Sec. 8-3025 (b) B&I Use Schedule      |                     |
| Lodging Facilities [1]                | 50%                 |
| Retail Sales and Service              | 50%                 |
| Community Facilities                  | 50%                 |
| Restaurants                           | 50%                 |
| Incidental Uses                       | 50%                 |
| Unclassified Retail Sales and Service | 50%                 |

- [1] Provided, however, that this reduction shall apply to transient guests only and that a minimum of one-half space per room be provided.
- (2) Any use that is not within the use categories listed in Table 1 shall meet the requirements set forth in Sec. 8-3089 (Minimum space requirements for off-street parking).
- (3) Any on-street parking spaces which abut a property line in the West River Street Area may be counted toward the required parking for a single use on such property.
- (f) <u>B-C and B-G districts</u>. Within the boundaries of the Historic District, as described in Sec. 8-3030, but not to include the West River Street Area as described in (e) above, a minimum of one (1) off-street parking space per dwelling unit is required when there are no more than two bedrooms. For three (3) or more bedrooms, a minimum of 1.5 off-street parking spaces is required.