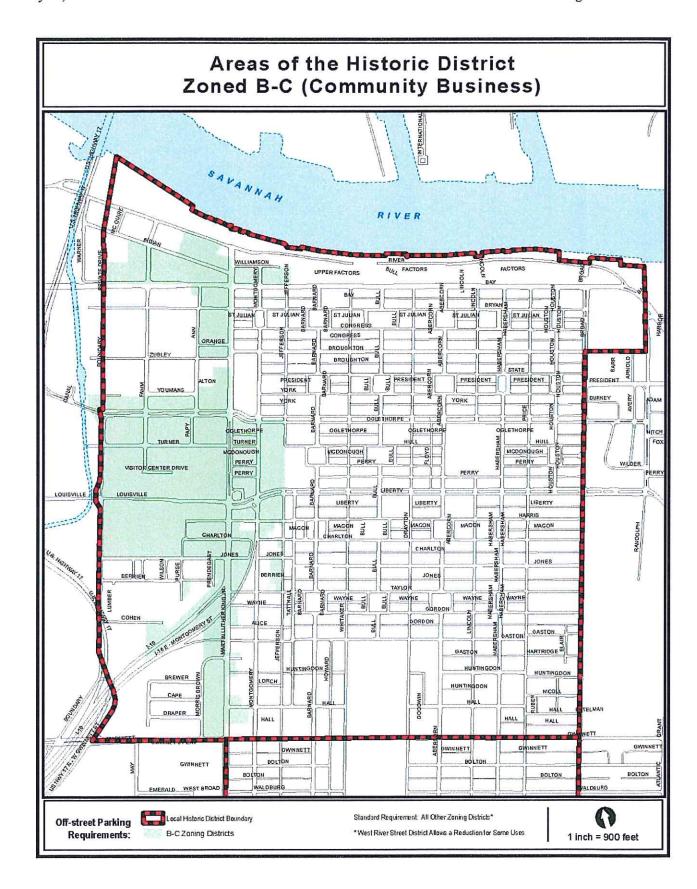

#### BACKGROUND:

Upper-story residential is defined by the Zoning Ordinance as "One or more residential dwelling units above a ground floor nonresidential use." In 2016, the upper-story residential use was adopted by City Council and limited to the B-C district within the boundaries of the Savannah Historic District. Both districts are shown on the attached map.

The purpose of the upper-story residential use is to encourage more residential development within portions of the Historic District (specifically, the B-C district which exists only west of Jefferson Street) without the loss of active ground floor uses, such as retail and eating and drinking establishments. The B-C district within the Historic District has historically served as the more intensive commercial area of downtown and includes much of the Martin Luther King, Jr. corridor.

#### FINDINGS:

- 1. The purpose of the B-C District is to provide "community shopping facilities consisting of a wide variety of sales and service facilities at locations that will be accessible to a market area containing from 35,000 to 70,00 people." The B-C district is the primary "general" commercial zoning district for the city and exists in older areas of the city and suburban areas, especially along major arterial streets, such as Abercorn Street. The Oglethorpe Mall and much of the surrounding commercial development, for example, are zoned B-C.
- 2. Within the Historic District, most, if not all, of the B-C district has been in place since zoning was adopted by the City in 1960. As shown on the attached map, the B-C district exists west of Jefferson Street and is the predominant zoning district for the Martin Luther King, Jr. Boulevard corridor.
- 3. While the B-C district that existed in 1960 might have been appropriate within the Historic District, the permitted uses are not necessarily the most appropriate uses for the District nearly 60 years later. Intensive uses, such as major vehicle service and dry cleaning plants, are permitted while the only residential use—upper-story residential—was approved for the district in 2016. The addition of this use to the B-C district was guided by research for the proposed zoning ordinance for Savannah, which identifies the western Historic District as an area where more residential uses and density should be encouraged.
- 4. The upper-story residential use provides two benefits: 1) Street level activity cannot be eliminated because ground floor residential is not permitted; and, 2) Reducing or even eliminating residential density requirements allows for more residential units to be developed and creates additional housing opportunities.
- 5. Presently, the density requirement for upper-story residential is 600 square feet of land area per net acre. Net acre is the total land area of a parcel minus the "car area," or the area devoted to driveways, parking spaces, streets and vehicular service areas. The net acre calculation is an unnecessarily punitive as it reduces the number of dwelling units. Until a site plan is prepared, it is impossible to know the amount of net acreage. Based on gross acreage, a 600-square foot requirement would permit 72 units for a one-acre site. The petitioner seeks to reduce this requirement to 435 feet to match the RIP-D (Medium Density Residential) district. In 2010, the RIP-D district was amended to allow 100 dwelling units per gross acre.
- 6. Additionally, the petitioner seeks to reduce the requirement amount of parking per dwelling unit to match other zoning districts within the Historic District. The present requirement for residential within the B-C district is based on the number of bedrooms as follows: Studio (1.25); 1-bedroom (1.50); 2-bedroom (1.75); and, 3 or more bedrooms (2.0). In the RIP-A,

In addition to the amendments requested for the B-C district by the applicant, the Planning Commission recommends that the B-G (General Business) district also be included as it exists in the northwest portion of the Historic District in the Indian Street area. This redeveloping area does not have any residential development except for a student housing complex. The attached map shows the location of the B-G district.