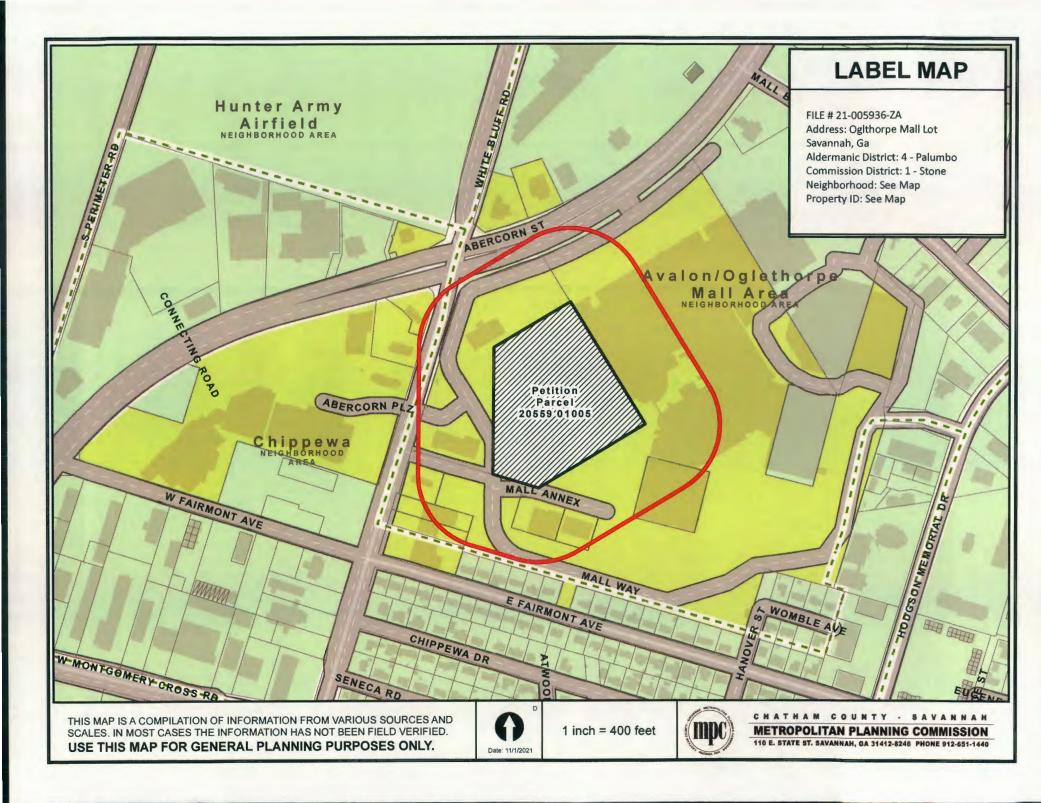

### STAFF REPORT

File No. 21-005936-ZA

Location: 7810 Abercorn Street

PIN: 20559 01005 Acreage: 9.85 acres

Prepared by Marcus Lotson, Director

Figure 1 Location Map

Petitioner: Robert McCorkle for

Owner: MCG Savannah Owners, LLC.

### **Public Notice**

As required by the City of Savannah Zoning Ordinance, all property owners within 300 feet of the subject property were sent notices of the proposed rezoning. Information describing the request including the application, maps and other exhibits were forwarded to Hunter Army Airfield for review and public notice was posted on site. Officials at Hunter reviewed the proposal and determined it was not likely to create impacts on their operations. A document with their comments is attached. The nearest residences are in the Chippewa

MPC January 18, 2022 Page 1 of 11 File No. 21-005936-ZA Terrace neighborhood, south of the mall property. Any public comment will be provided to the Planning Commission with this report.

The subject property is currently developed with retail spaces which are vacant. The property is accessed via an internal road network, Mall Way, which intersects with White Bluff Road, Abercorn Street and Mall Boulevard at different locations. Nearby developed properties include the balance of the Oglethorpe Mall, shopping centers and neighborhood retail east and north of the property, as well as a residential subdivision south of the subject property. The proposed rezoning would change a portion of the subject property to multifamily but maintain the commercial zoning adjacent to White Bluff Road and Abercorn Street for future commercial uses.