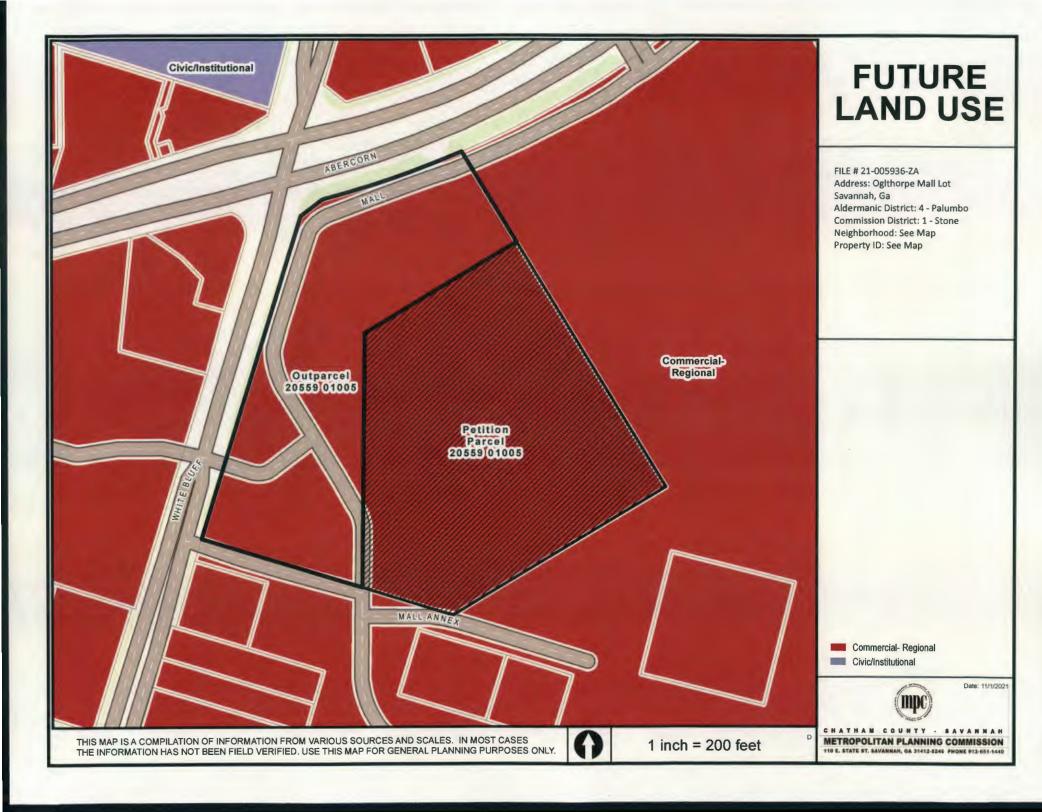

### STAFF REPORT

File No. 21-005936-ZA

Location: 7810 Abercorn Street

PIN: 20559 01005 Acreage: 9.85 acres

Prepared by Marcus Lotson, Director

Figure 1 Location Map

Petitioner: Robert McCorkle for

Owner: MCG Savannah Owners, LLC.

### Background

The petitioner is requesting to rezone the subject property from B-C (Community – Business) to RMF-2-25 (Multifamily residential – 25 dwelling units per acre). The property is a portion of the Oglethorpe Mall. It consists of the former Sears department store, auto service center, a restaurant out parcel and associated parking. The Oglethorpe Mall opened as a regional shopping center in 1969 and has operated continuously since that time to include various expansions and renovations. The subject property is a separate parcel from the overall mall development.

The subject property is currently developed with retail spaces which are vacant. The property is accessed via an internal road network, Mall Way, which intersects with White Bluff Road, Abercorn Street and Mall Boulevard at different locations. Nearby developed properties include the balance of the Oglethorpe Mall, shopping centers and neighborhood retail east and north of the property, as well as a residential subdivision south of the subject property. The proposed rezoning would change a portion of the subject property to multifamily but maintain the commercial zoning adjacent to White Bluff Road and Abercorn Street for future commercial uses.

### **Future Land Use**

The Comprehensive Plan Future Land Use Map designates the subject property as Suburban Commercial. Currently, Phase 2 of the Comprehensive Plan update is underway, which includes a review of land use designations in growth areas and major corridors throughout the city.