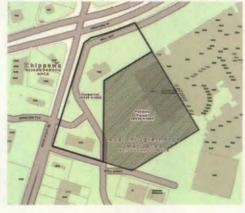

### STAFF REPORT

File No. 21-005936-ZA

Location: 7810 Abercorn Street

PIN: 20559 01005 Acreage: 9.85 acres

Prepared by Marcus Lotson, Director

Figure 1 Location Map

Petitioner: Robert McCorkle for

Owner: MCG Savannah Owners, LLC.

### Background

The petitioner is requesting to rezone the subject property from B-C (Community – Business) to RMF-2-25 (Multifamily residential – 25 dwelling units per acre). The property is a portion of the Oglethorpe Mall. It consists of the former Sears department store, auto service center, a restaurant out parcel and associated parking. The Oglethorpe Mall opened as a regional shopping center in 1969 and has operated continuously since that time to include various expansions and renovations. The subject property is a separate parcel from the overall mall development.

The subject property is currently developed with retail spaces which are vacant. The property is accessed via an internal road network, Mall Way, which intersects with White Bluff Road, Abercorn Street and Mall Boulevard at different locations. Nearby developed properties include the balance of the Oglethorpe Mall, shopping centers and neighborhood retail east and north of the property, as well as a residential subdivision south of the subject property. The proposed rezoning would change a portion of the subject property to multifamily but maintain the commercial zoning adjacent to White Bluff Road and Abercorn Street for future commercial uses.