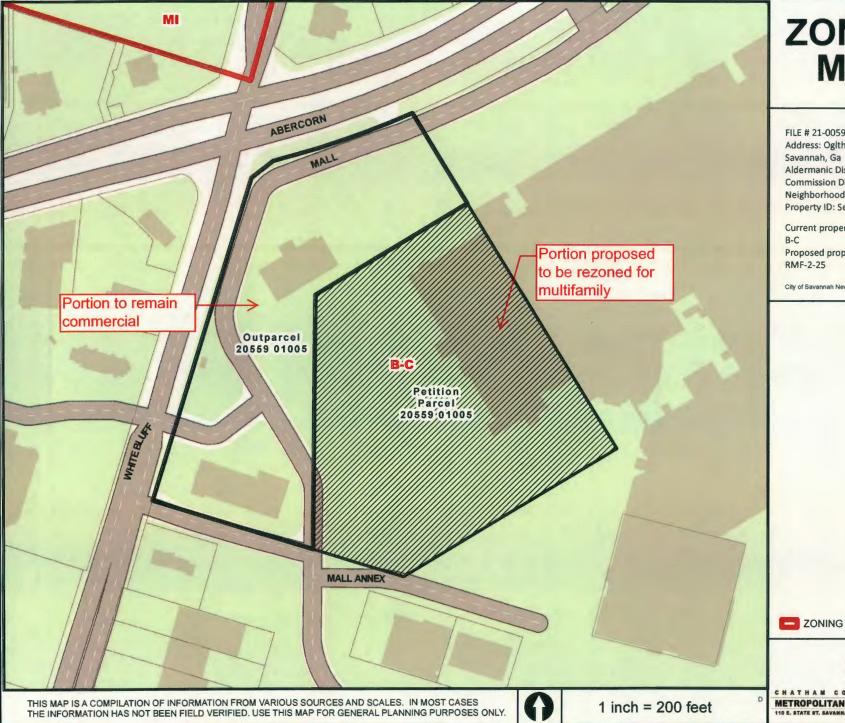

### STAFF REPORT

File No. 21-005936-ZA

Location: 7810 Abercorn Street

PIN: 20559 01005 Acreage: 9.85 acres

Prepared by Marcus Lotson, Director

Figure 1 Location Map

Petitioner: Robert McCorkle for

Owner: MCG Savannah Owners, LLC.

### Background

The petitioner is requesting to rezone the subject property from B-C (Community – Business) to RMF-2-25 (Multifamily residential – 25 dwelling units per acre). The property is a portion of the Oglethorpe Mall. It consists of the former Sears department store, auto service center, a restaurant out parcel and associated parking. The Oglethorpe Mall opened as a regional shopping center in 1969 and has operated continuously since that time to include various expansions and renovations. The subject property is a separate parcel from the overall mall development.

The subject property is currently developed with retail spaces which are vacant. The property is accessed via an internal road network, Mall Way, which intersects with White Bluff Road, Abercorn Street and Mall Boulevard at different locations. Nearby developed properties include the balance of the Oglethorpe Mall, shopping centers and neighborhood retail east and north of the property, as well as a residential subdivision south of the subject property. The proposed rezoning would change a portion of the subject property to multifamily but maintain the commercial zoning adjacent to White Bluff Road and Abercorn Street for future commercial uses.