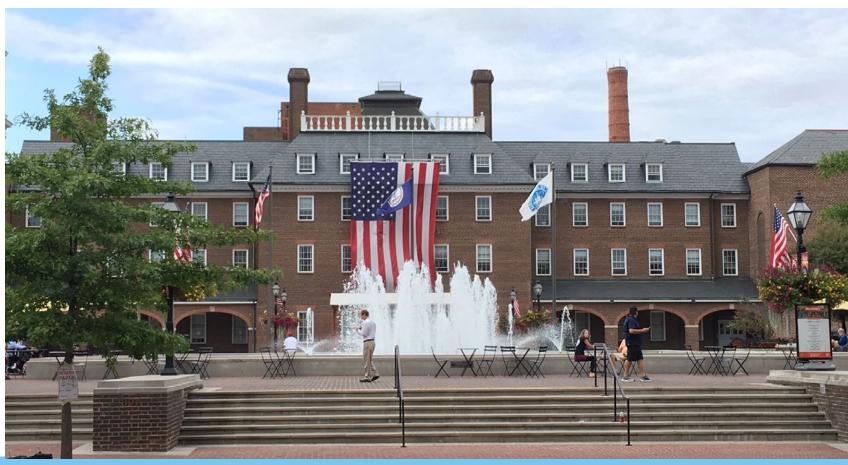

### FOUNTAIN PLAZA

An ecologically sensitive approach to waterfront design and resiliency.

SAVANNAH RIVER