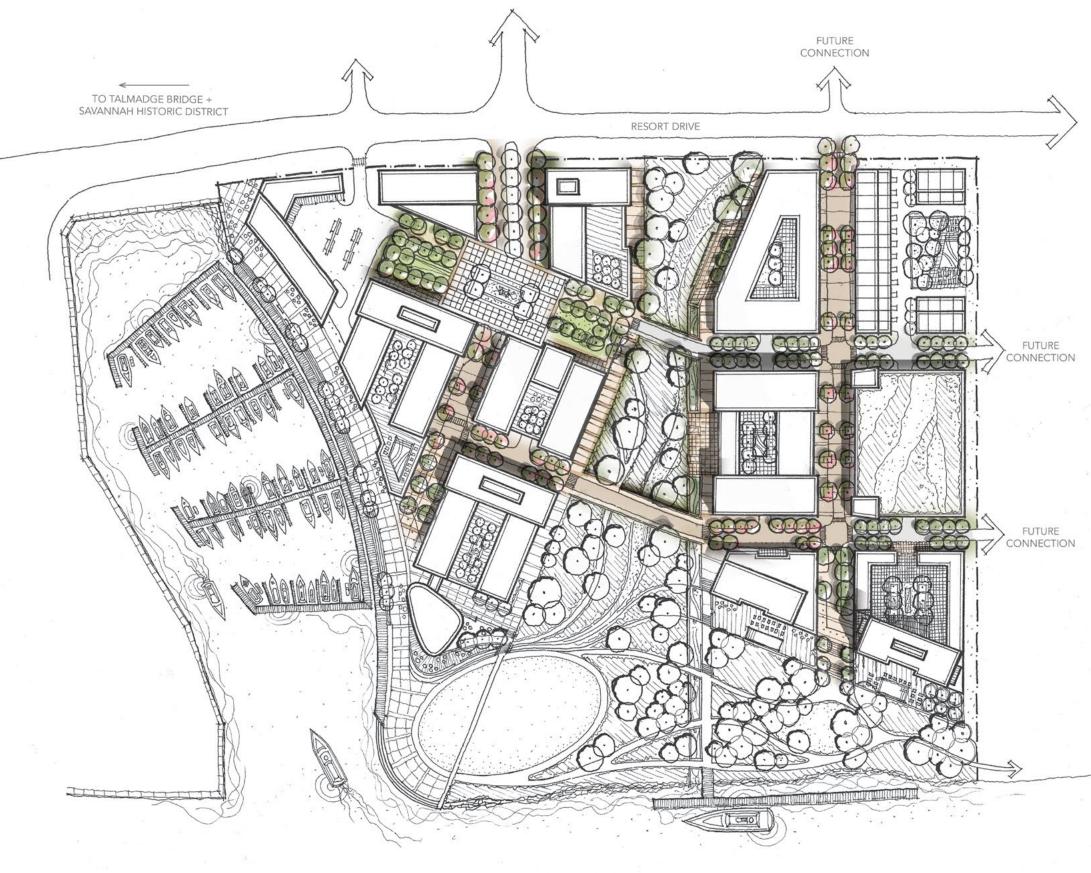

An opportunity to showcase the rich diverse *landscape* of Savannah through flora, sculpture, and follies.

### ARBORETUM

# WATERFRONT BOTANICAL GARDENS - PERKINS + WILL

## ATLANTA BOTANICAL GARDENS - PERKINS + WILL

A gathering place for events, play, and exploration set against the backdrop of the city.

### WATERFRONT PARK

# WATERFRONT PARK

A destination for residents and visitors to interact, shop and dine, or simply connect with the river.

### MARINA PROMENADE

MARINA PROMENADE

An iconic desination gateway to Savannah Harbor.

SAVANNAH RIVER

### FOUNTAIN PLAZA

An ecologically sensitive approach to waterfront design and resiliency.

SAVANNAH RIVER

### UPLAND PARK

Pedestrian oriented, tree *lined* streets.

SAVANNAH RIVER

### PEDESTRIAN STREETSCAPE

## PEDESTRIAN STREETSCAPE