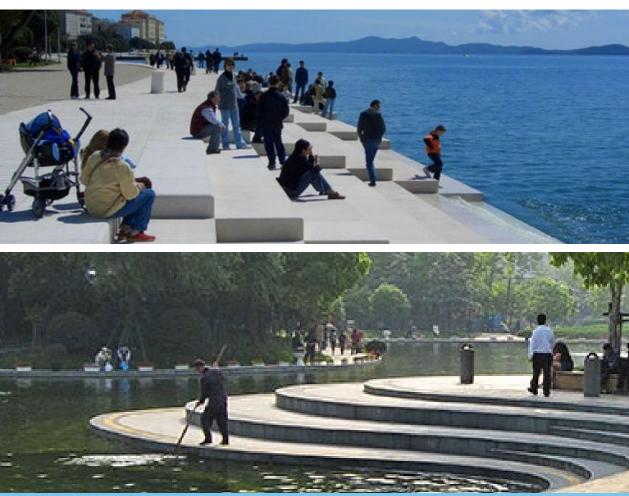

### MARINA PROMENADE

MARINA PROMENADE

An iconic desination gateway to Savannah Harbor.

SAVANNAH RIVER