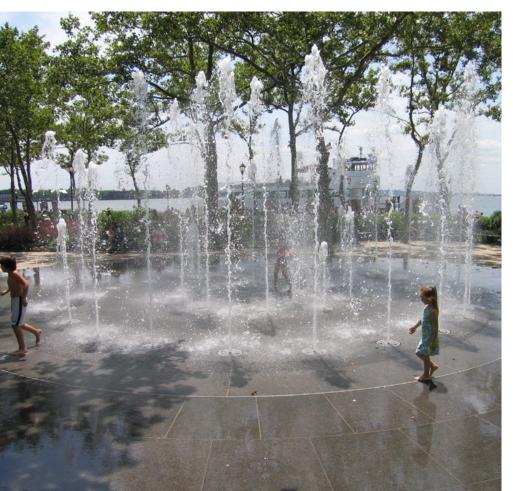

### FOUNTAIN PLAZA

An ecologically sensitive approach to waterfront design and resiliency.

SAVANNAH RIVER