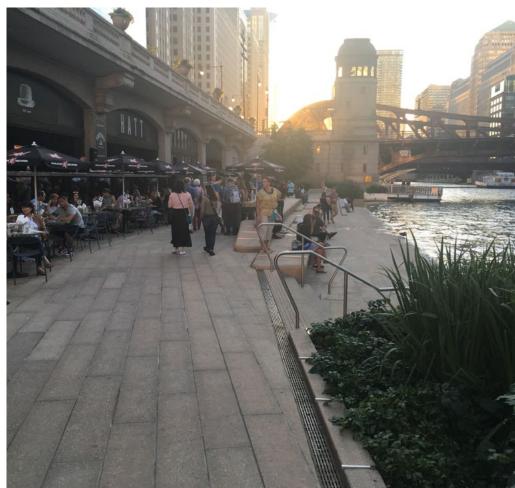

### MARINA PROMENADE

MARINA PROMENADE

An iconic desination gateway to Savannah Harbor.

SAVANNAH RIVER