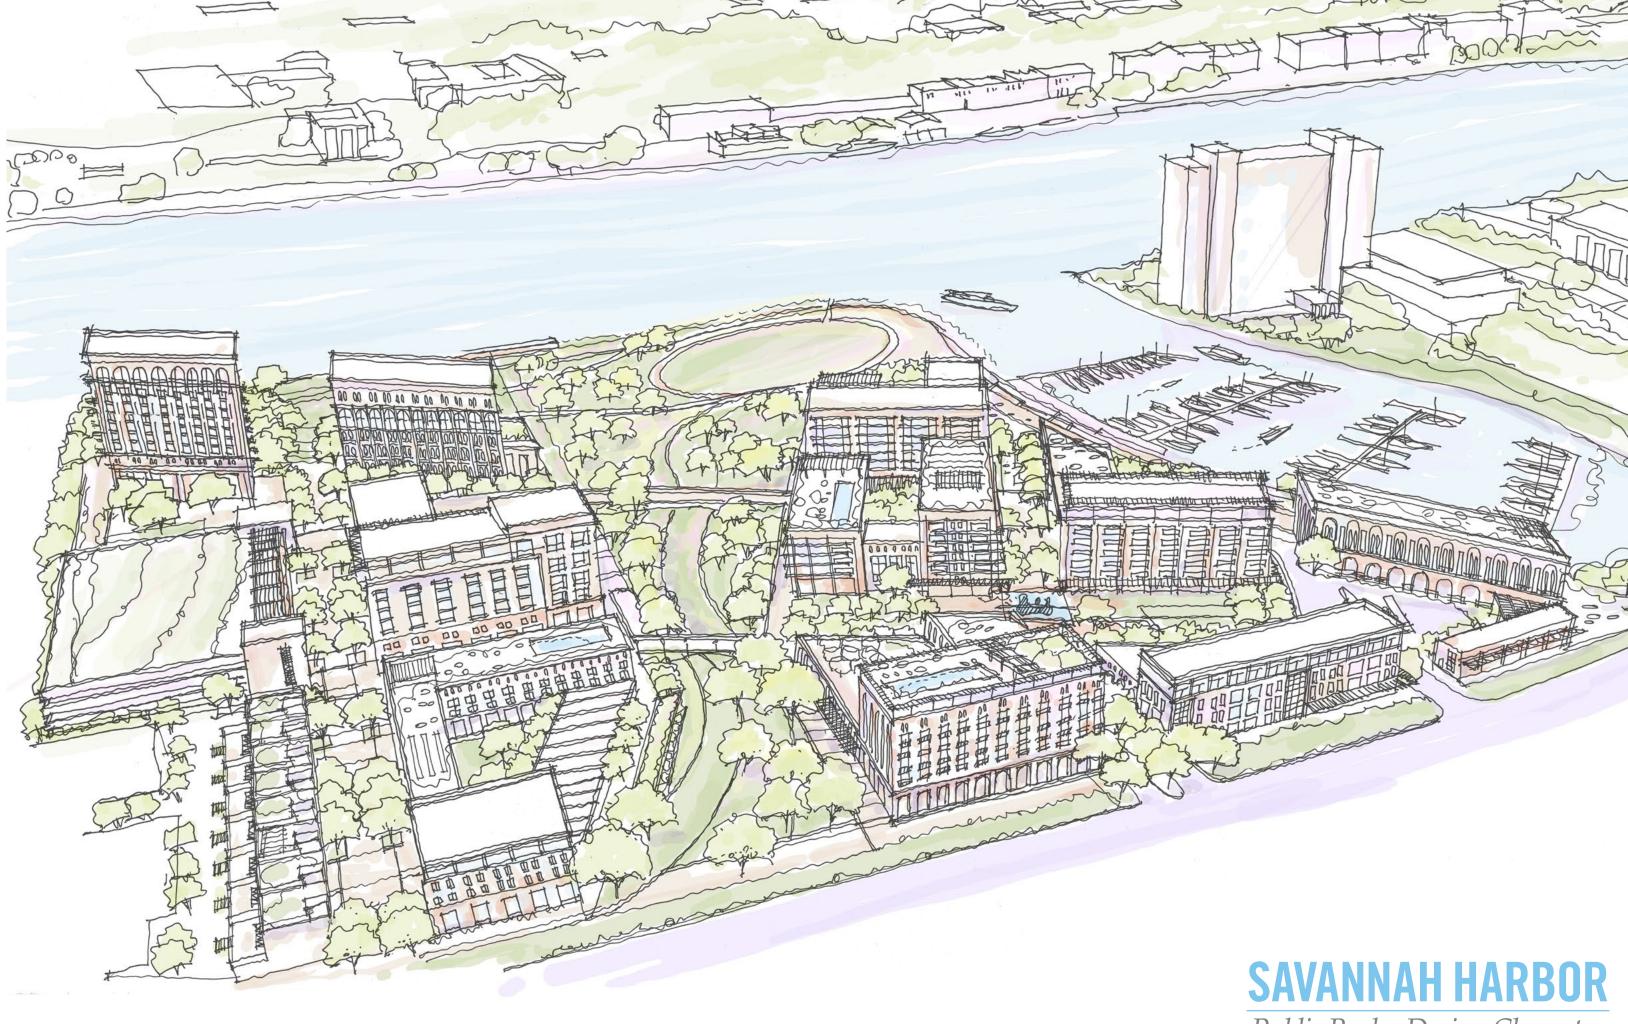

### WATERFRONT PARK

# WATERFRONT PARK

A destination for residents and visitors to interact, shop and dine, or simply connect with the river.

### MARINA PROMENADE

MARINA PROMENADE

An iconic desination gateway to Savannah Harbor.

SAVANNAH RIVER

### FOUNTAIN PLAZA

An ecologically sensitive approach to waterfront design and resiliency.

SAVANNAH RIVER

### UPLAND PARK

Pedestrian oriented, tree *lined* streets.

SAVANNAH RIVER

### PEDESTRIAN STREETSCAPE

## PEDESTRIAN STREETSCAPE