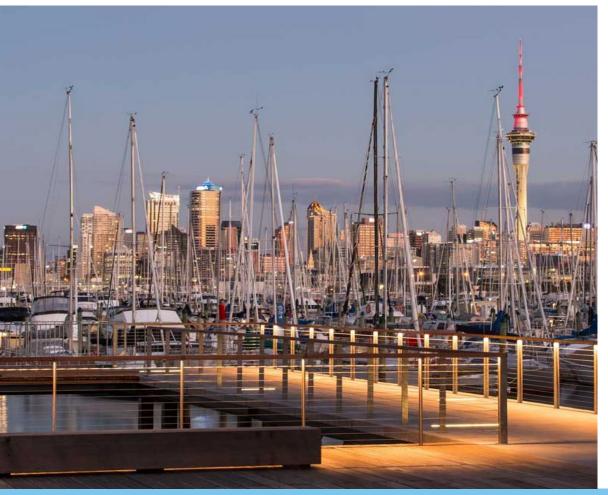

### MARINA PROMENADE

MARINA PROMENADE

An iconic desination gateway to Savannah Harbor.

SAVANNAH RIVER