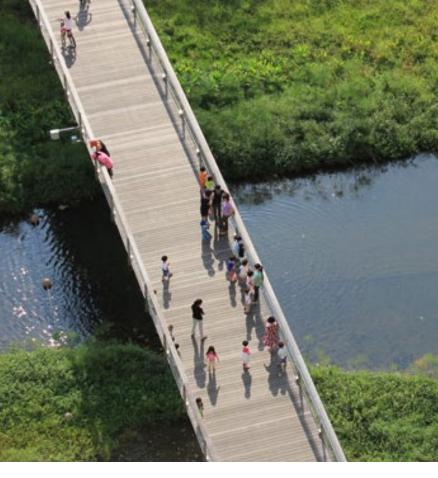

### FOUNTAIN PLAZA

An ecologically sensitive approach to waterfront design and resiliency.

SAVANNAH RIVER