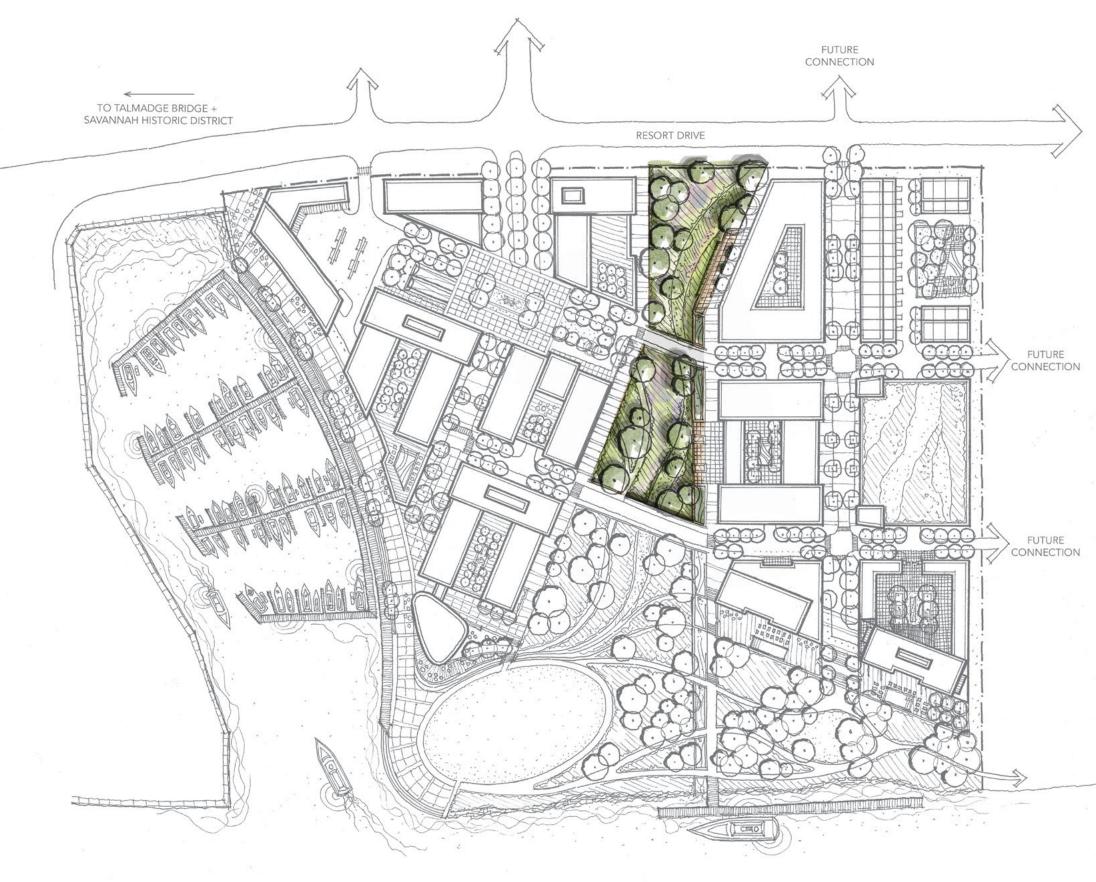

An opportunity to showcase the rich diverse *landscape* of Savannah through flora, sculpture, and follies.

### ARBORETUM

# WATERFRONT BOTANICAL GARDENS - PERKINS + WILL

## ATLANTA BOTANICAL GARDENS - PERKINS + WILL

A gathering place for events, play, and exploration set against the backdrop of the city.

### WATERFRONT PARK

# WATERFRONT PARK

A destination for residents and visitors to interact, shop and dine, or simply connect with the river.

### MARINA PROMENADE

MARINA PROMENADE

An iconic desination gateway to Savannah Harbor.

SAVANNAH RIVER

### FOUNTAIN PLAZA

An ecologically sensitive approach to waterfront design and resiliency.

SAVANNAH RIVER

### UPLAND PARK

Pedestrian oriented, tree *lined* streets.

SAVANNAH RIVER

### PEDESTRIAN STREETSCAPE

## PEDESTRIAN STREETSCAPE