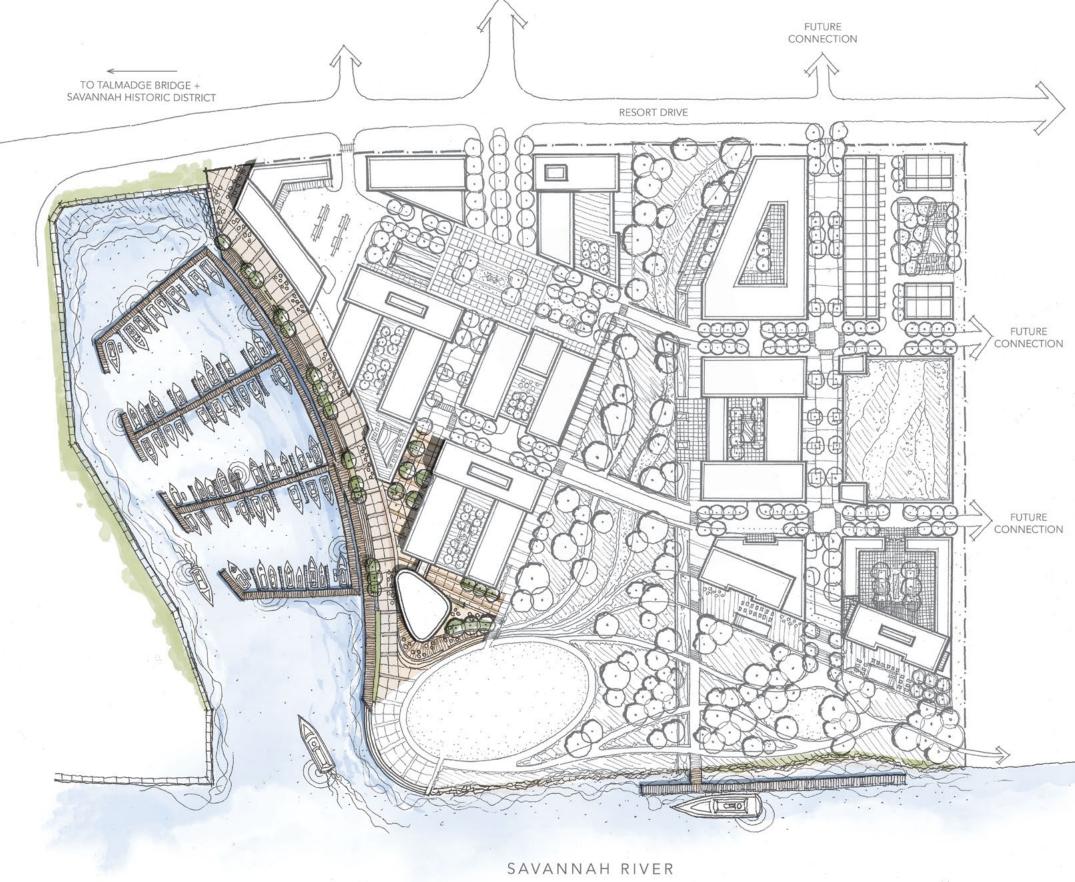

# WATERFRONT PARK

A destination for residents and visitors to interact, shop and dine, or simply connect with the river.

### MARINA PROMENADE

MARINA PROMENADE

An iconic desination gateway to Savannah Harbor.

SAVANNAH RIVER

### FOUNTAIN PLAZA

An ecologically sensitive approach to waterfront design and resiliency.

SAVANNAH RIVER

### UPLAND PARK

Pedestrian oriented, tree *lined* streets.

SAVANNAH RIVER