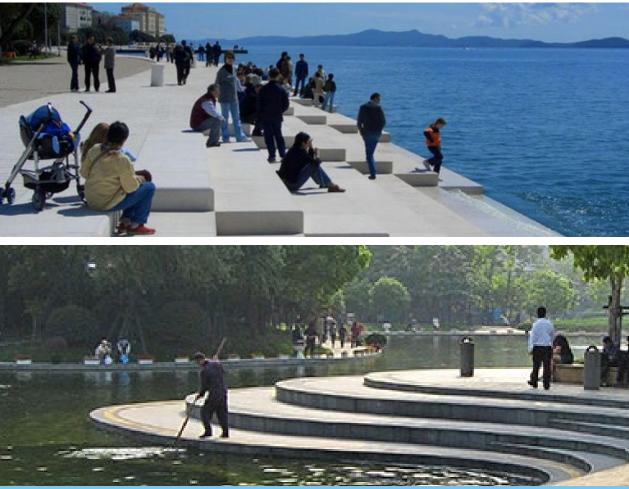

### MARINA PROMENADE

MARINA PROMENADE

An iconic desination gateway to Savannah Harbor.

SAVANNAH RIVER