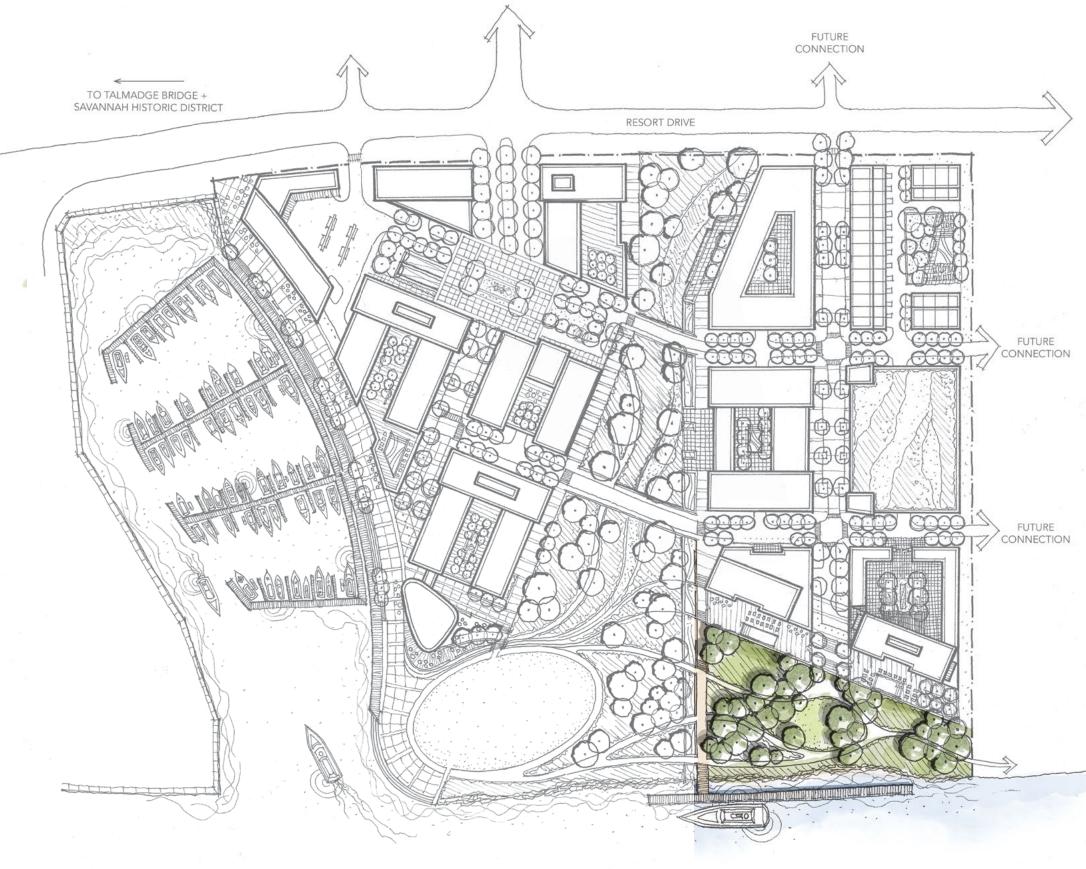

### WATERFRONT PARK

# WATERFRONT PARK

A destination for residents and visitors to interact, shop and dine, or simply connect with the river.

### MARINA PROMENADE

MARINA PROMENADE

An iconic desination gateway to Savannah Harbor.

SAVANNAH RIVER

### FOUNTAIN PLAZA

An ecologically sensitive approach to waterfront design and resiliency.

SAVANNAH RIVER

### UPLAND PARK

Pedestrian oriented, tree *lined* streets.

SAVANNAH RIVER

### PEDESTRIAN STREETSCAPE

## PEDESTRIAN STREETSCAPE