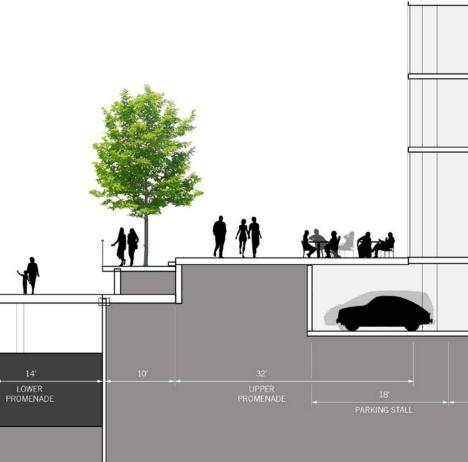

An opportunity to showcase the rich diverse *landscape* of Savannah through flora, sculpture, and follies.



### ARBORETUM









# WATERFRONT BOTANICAL GARDENS - PERKINS + WILL



## ATLANTA BOTANICAL GARDENS - PERKINS + WILL



A gathering place for events, play, and exploration set against the backdrop of the city.



### WATERFRONT PARK















# WATERFRONT PARK

A destination for residents and visitors to interact, shop and dine, or simply connect with the river.



### MARINA PROMENADE







MARINA PROMENADE







An iconic desination gateway to Savannah Harbor.



SAVANNAH RIVER

### FOUNTAIN PLAZA











An ecologically sensitive approach to waterfront design and resiliency.



SAVANNAH RIVER

### UPLAND PARK















Pedestrian oriented, tree *lined* streets.



SAVANNAH RIVER

### PEDESTRIAN STREETSCAPE



## PEDESTRIAN STREETSCAPE