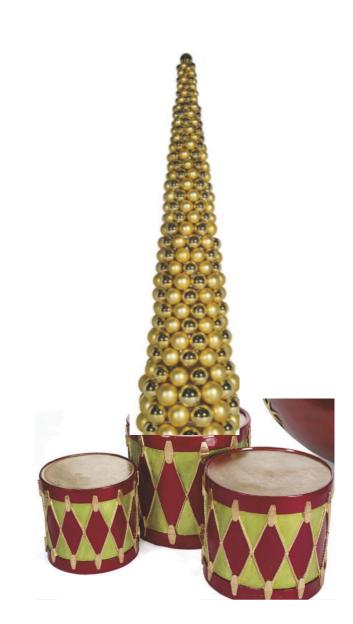

C 15901A 70" Boxwood Cone and Ball Tree in Plastic Pot \$174.99 ea (min 1) \$166.24 case pk 4 70"H x 18"W

D 53816A-RD Set of 3 Resin Red Black and White Drums \$299.99 set (min 1) \$284.99 case pk 4 Grad, Sizes 18.75"H x 20"Dia.

E **52997B** 68" Resin Soldier Playing Drums \$599.99 ea (min 1) \$559.99 case pk 4 68"H x 24"W x 23"D Ships on Pallet

53708A-RD 36" Red Shiny Ornament Cone Tree \$119.99 ea (min 1) \$113.99 case pk 4 36"H x 12"Dia.

DESIGNER EVENTS

Additional Options to Enhance Entrances Large Ball Ornaments: silver, blue, green, gold or red 33.5" \$942.00 21.5" \$412.00 Christmas Gift Boxes set of 3 \$601.70 (Range \$90-\$323 ea. depending on size) Fiberglass Drum set of \$625.80 (Range \$132-\$300 ea. depending on size, Cone Tree sold separately) Deer: 4 feet tall, gold or white, \$1554.20 5' tall, gold or white \$1824.80