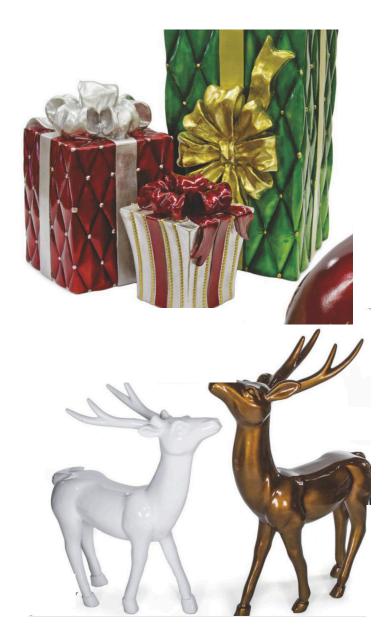

DESIGNER EVENTS

Additional Options to Enhance Entrances Large Ball Ornaments: silver, blue, green, gold or red 33.5" \$942.00 21.5" \$412.00 Christmas Gift Boxes set of 3 \$601.70 (Range \$90-\$323 ea. depending on size) Fiberglass Drum set of \$625.80 (Range \$132-\$300 ea. depending on size, Cone Tree sold separately) Deer: 4 feet tall, gold or white, \$1554.20 5' tall, gold or white \$1824.80