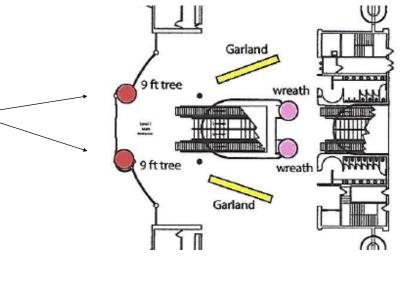

## 2019 Holiday Decor Imagery Baggage Claim Level 1

Planter grouping to replace trees that stood at either side of the main entrance.

Allowance: \$1500 ea.

Alternative Display Decor Not Represented in Cost Proposal Option 1: Price as shown: \$2144.93