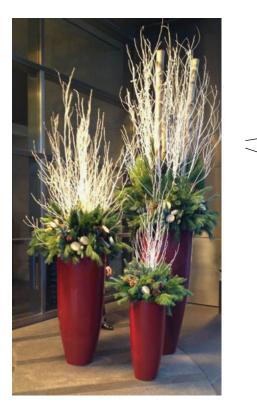

## 2019 Holiday Decor Imagery Baggage Claim Level 1

Planter grouping to replace trees that stood at either side of the main entrance.

Allowance: \$1500 ea.

Alternative Display Decor Not Represented in Cost Proposal Option 1: Price as shown: \$2144.93