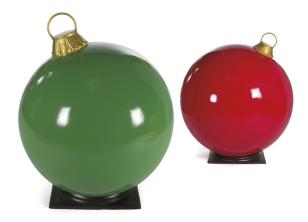

DESIGNER EVENTS

Additional Options to Enhance Entrances Large Ball Ornaments: silver, blue, green, gold or red 33.5" \$942.00 21.5" \$412.00 Christmas Gift Boxes set of 3 \$601.70 (Range \$90-\$323 ea. depending on size) Fiberglass Drum set of \$625.80 (Range \$132-\$300 ea. depending on size, Cone Tree sold separately) Deer: 4 feet tall, gold or white, \$1554.20 5' tall, gold or white \$1824.80