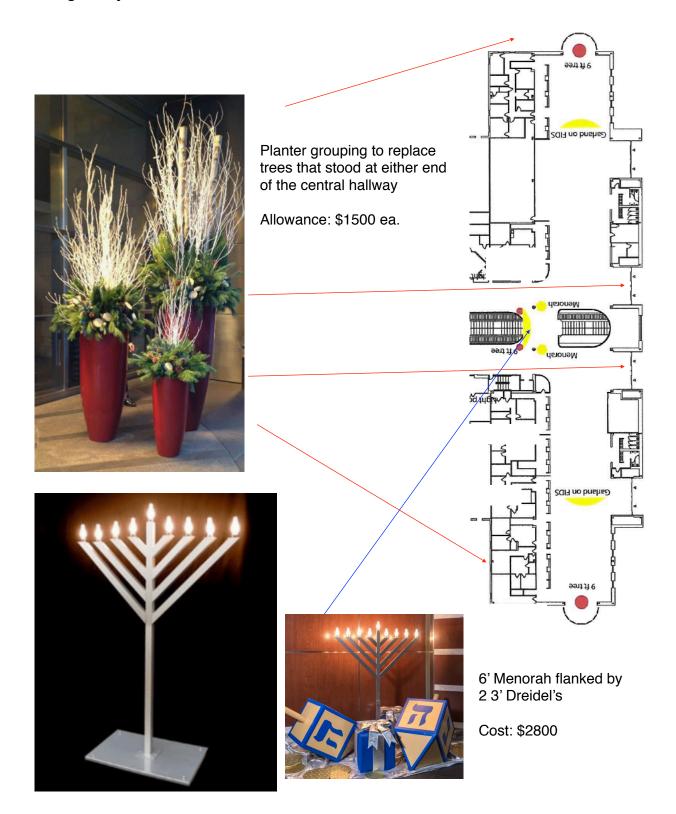

## 2019 Holiday Decor Imagery Baggage Claim Level 1

Planter grouping to replace trees that stood at either side of the main entrance.

Allowance: \$1500 ea.

Alternative Display Decor Not Represented in Cost Proposal Option 1: Price as shown: \$2144.93