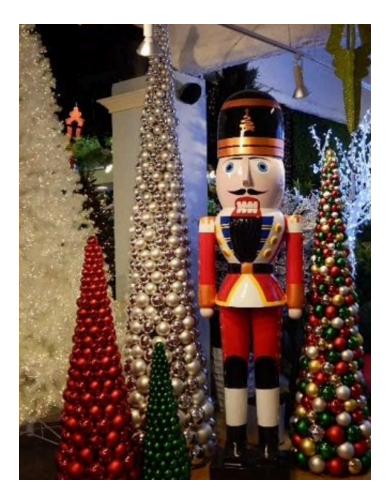

G 54038A Set of 3 Red Berry and Pine Candle Rings \$29.99 set (min 2) \$28.49 case pk 12 Grad, Sizes 17"Dia.

- KKINTERIORS

DESIGNER EVENTS

| Alternative Display Option #2                                                                                                                                                                                                       |                                               |
|-------------------------------------------------------------------------------------------------------------------------------------------------------------------------------------------------------------------------------------|-----------------------------------------------|
| 6' Nutcracker                                                                                                                                                                                                                       | \$1127.80                                     |
| <b>Ball Cone Trees</b><br>10' Ball Cone Tree in Silver, Gold, Red or Multi<br>7' Ball Cone Tree in Silver, Gold, Red or Multi<br>5' Ball Cone Tree in Silver, Gold, Red or Multi<br>3' Ball Cone Tree in Silver, Gold, Red or Multi | \$1317.70<br>\$930.60<br>\$655.20<br>\$136.60 |
| Grouping of 4 sizes                                                                                                                                                                                                                 | \$3040.10                                     |
| Complete Display as show                                                                                                                                                                                                            | \$4167.90                                     |