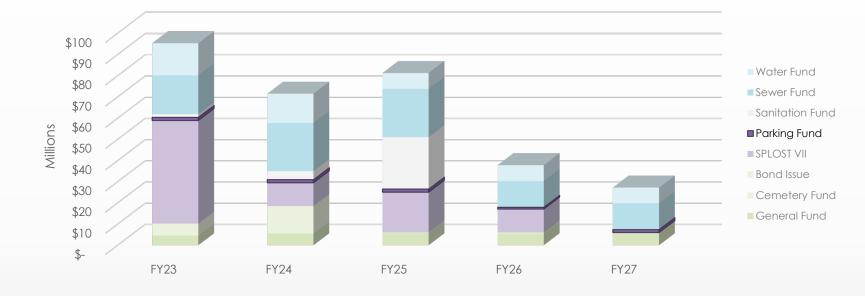

#### FY23-FY27 Capital Improvement Plan Five-year Revenue Projections by Fund

| Funding Source  | FY23          | FY24          | FY25          | FY26          | FY27           | 5-year Total   |
|-----------------|---------------|---------------|---------------|---------------|----------------|----------------|
| General Fund    | 4,525,000     | 5,505,000     | 5,705,000     | 5,555,000     | 5,775,000      | 27,065,000     |
| Cemetery Fund   | 475,000       | 495,000       | 295,000       | 445,000       | 225,000        | 1,935,000      |
| Bond Issue      | 5,200,000     | 12,500,000    | -             | -             | -              | 17,700,000     |
| SPLOST VII      | 48,700,000    | 11,000,000    | 19,054,931    | 11,100,000    | -              | 89,854,931     |
| Parking Fund    | 1,470,000     | 1,470,000     | 1,470,000     | 810,000       | 1,360,000      | 6,580,000      |
| Sanitation Fund | 1,500,000     | 4,000,000     | 24,500,000    | -             | -              | 30,000,000     |
| Sewer Fund      | 18,256,000    | 22,706,000    | 22,716,000    | 12,371,000    | 12,371,000     | 88,420,000     |
| Water Fund      | 15,155,000    | 13,830,000    | 7,505,000     | 7,505,000     | 7,505,000      | 51,500,000     |
| Total           | \$ 95,281,000 | \$ 71,506,000 | \$ 81,245,931 | \$ 37,786,000 | \$ 27,236,00 ) | \$ 313,054,931 |

### FY23-FY27 Capital Improvement Plan Five-year Revenue Projections by Fund – General Fund & Bond Issue

| Fundina Source  | FY23          | FY24          | FY25          | FY26          | FY27          | 5-vear Total   |
|-----------------|---------------|---------------|---------------|---------------|---------------|----------------|
| General Fund    | 4,525,000     | 5,505,000     | 5,705,000     | 5,555,000     | 5,775,000     | 27,065,000     |
| Cemetery Fund   | 475,000       | 495,000       | 295,000       | 445,000       | 225,000       | 1,935,000      |
| Bond Issue      | 5,200,000     | 12,500,000    | -             | -             | -             | 17,700,000     |
| SPLOST VII      | 48,700,000    | 11,000,000    | 19,054,931    | 11,100,000    | -             | 89,854,931     |
| Parking Fund    | 1,470,000     | 1,470,000     | 1,470,000     | 810,000       | 1,360,000     | 6,580,000      |
| Sanitation Fund | 1,500,000     | 4,000,000     | 24,500,000    | -             | -             | 30,000,000     |
| Sewer Fund      | 18,256,000    | 22,706,000    | 22,716,000    | 12,371,000    | 12,371,000    | 88,420,000     |
| Water Fund      | 15,155,000    | 13,830,000    | 7,505,000     | 7,505,000     | 7,505,000     | 51,500,000     |
| Total           | \$ 95,281,000 | \$ 71,506,000 | \$ 81,245,931 | \$ 37,786,000 | \$ 27,236,000 | \$ 313,054,931 |

#### FY23-FY27 Capital Improvement Plan Five-year Revenue Projections by Fund – Cemetery Fund

| Funding Source      | FY23          | FY24          | FY25          | FY26          | FY27          | 5-year Total   |
|---------------------|---------------|---------------|---------------|---------------|---------------|----------------|
| <b>General Fund</b> | 4,525,000     | 5,505,000     | 5,705,000     | 5,555,000     | 5,775,000     | 27,065,000     |
| Cemetery Fund       | 475,000       | 495,000       | 295,000       | 445,000       | 225,000       | 1,935,000      |
| Bond Issue          | 5,200,000     | 12,500,000    | -             | -             | -             | 17,700,000     |
| SPLOST VII          | 48,700,000    | 11,000,000    | 19,054,931    | 11,100,000    | -             | 89,854,931     |
| Parking Fund        | 1,470,000     | 1,470,000     | 1,470,000     | 810,000       | 1,360,000     | 6,580,000      |
| Sanitation Fund     | 1,500,000     | 4,000,000     | 24,500,000    | -             | -             | 30,000,000     |
| Sewer Fund          | 18,256,000    | 22,706,000    | 22,716,000    | 12,371,000    | 12,371,000    | 88,420,000     |
| Water Fund          | 15,155,000    | 13,830,000    | 7,505,000     | 7,505,000     | 7,505,000     | 51,500,000     |
| Total               | \$ 95,281,000 | \$ 71,506,000 | \$ 81,245,931 | \$ 37,786,000 | \$ 27,236,000 | \$ 313,054,931 |

#### FY23-FY27 Capital Improvement Plan Five-year Revenue Projections by Fund – SPLOST VII

| Funding Source  | FY23          | FY24          | FY25          | FY26          | FY27          | 5-year Total   |
|-----------------|---------------|---------------|---------------|---------------|---------------|----------------|
| General Fund    | 4,525,000     | 5,505,000     | 5,705,000     | 5,555,000     | 5,775,000     | 27,065,000     |
| Cemetery Fund   | 475,000       | 495,000       | 295,000       | 445,000       | 225,000       | 1,935,000      |
| Bond Issue      | 5,200,000     | 12,500,000    | -             | -             | _             | 17,700,000     |
| SPLOST VII      | 48,700,000    | 11,000,000    | 19,054,931    | 11,100,000    | -             | 89,854,931     |
| Parking Fund    | 1,470,000     | 1,470,000     | 1,470,000     | 810,000       | 1,360,000     | 6,580,000      |
| Sanitation Fund | 1,500,000     | 4,000,000     | 24,500,000    | -             | -             | 30,000,000     |
| Sewer Fund      | 18,256,000    | 22,706,000    | 22,716,000    | 12,371,000    | 12,371,000    | 88,420,000     |
| Water Fund      | 15,155,000    | 13,830,000    | 7,505,000     | 7,505,000     | 7,505,000     | 51,500,000     |
| Total           | \$ 95,281,000 | \$ 71,506,000 | \$ 81,245,931 | \$ 37,786,000 | \$ 27,236,000 | \$ 313,054,931 |

#### FY23-FY27 Capital Improvement Plan Five-year Revenue Projections by Fund – Parking Fund

| Funding Source  | FY23          | FY24          | FY25          | FY26          | FY27          | 5-year Total   |
|-----------------|---------------|---------------|---------------|---------------|---------------|----------------|
| General Fund    | 4,525,000     | 5,505,000     | 5,705,000     | 5,555,000     | 5,775,000     | 27,065,000     |
| Cemetery Fund   | 475,000       | 495,000       | 295,000       | 445,000       | 225,000       | 1,935,000      |
| Bond Issue      | 5,200,000     | 12,500,000    | -             | -             | -             | 17,700,000     |
| SPLOST VII      | 48,700,000    | 11,000,000    | 19,054,931    | 11,100,000    | _             | 89,854,931     |
| Parking Fund    | 1,470,000     | 1,470,000     | 1,470,000     | 810,000       | 1,360,000     | 6,580,000      |
| Sanitation Fund | 1,500,000     | 4,000,000     | 24,500,000    | -             | -             | 30,000,000     |
| Sewer Fund      | 18,256,000    | 22,706,000    | 22,716,000    | 12,371,000    | 12,371,000    | 88,420,000     |
| Water Fund      | 15,155,000    | 13,830,000    | 7,505,000     | 7,505,000     | 7,505,000     | 51,500,000     |
| Total           | \$ 95,281,000 | \$ 71,506,000 | \$ 81,245,931 | \$ 37,786,000 | \$ 27,236,000 | \$ 313,054,931 |

### FY23-FY27 Capital Improvement Plan Five-year Revenue Projections by Fund – Utility Enterprise Funds

| Funding Source  | FY23          | FY24          | FY25          | FY26          | FY27          | 5-year Total   |
|-----------------|---------------|---------------|---------------|---------------|---------------|----------------|
| General Fund    | 4,525,000     | 5,505,000     | 5,705,000     | 5,555,000     | 5,775,000     | 27,065,000     |
| Cemetery Fund   | 475,000       | 495,000       | 295,000       | 445,000       | 225,000       | 1,935,000      |
| Bond Issue      | 5,200,000     | 12,500,000    | -             | -             | -             | 17,700,000     |
| SPLOST VII      | 48,700,000    | 11,000,000    | 19,054,931    | 11,100,000    | -             | 89,854,931     |
| Parkina Fund    | 1.470.000     | 1.470.000     | 1.470.000     | 810.000       | 1.360.000     | 6.580.000      |
| Sanitation Fund | 1,500,000     | 4,000,000     | 24,500,000    | -             | -             | 30,000,000     |
| Sewer Fund      | 18,256,000    | 22,706,000    | 22,716,000    | 12,371,000    | 12,371,000    | 88,420,000     |
| Water Fund      | 15,155,000    | 13,830,000    | 7,505,000     | 7,505,000     | 7,505,000     | 51,500,000     |
| Total           | \$ 95,281,000 | \$ 71,506,000 | \$ 81,245,931 | \$ 37,786,000 | \$ 27,236,000 | \$ 313,054,931 |

### FY23 Capital Improvement Plan Year-one Overview

- Year-one
  - \$95.3M
  - Adopted concurrent with operating budget
- Out-years
  - Planning/Forecasting
  - Reviewed and adjusted annually

| Funding Source  | FY23          | FY24          | FY25          | FY26          | FY27          | 5-year Total   |
|-----------------|---------------|---------------|---------------|---------------|---------------|----------------|
| General Fund    | 4,525,000     | 5,505,000     | 5,705,000     | 5,555,000     | 5,775,000     | 27,065,000     |
| Cemetery Fund   | 475,000       | 495,000       | 295,000       | 445,000       | 225,000       | 1,935,000      |
| Bond Issue      | 5,200,000     | 12,500,000    | -             | -             | _             | 17,700,000     |
| SPLOST VII      | 48,700,000    | 11,000,000    | 19,054,931    | 11,100,000    | -             | 89,854,931     |
| Parking Fund    | 1,470,000     | 1,470,000     | 1,470,000     | 810,000       | 1,360,000     | 6,580,000      |
| Sanitation Fund | 1,500,000     | 4,000,000     | 24,500,000    | -             | -             | 30,000,000     |
| Sewer Fund      | 18,256,000    | 22,706,000    | 22,716,000    | 12,371,000    | 12,371,000    | 88,420,000     |
| Water Fund      | 15,155,000    | 13,830,000    | 7,505,000     | 7,505,000     | 7,505,000     | 51,500,000     |
| Total           | \$ 95,281,000 | \$ 71,506,000 | \$ 81,245,931 | \$ 37,786,000 | \$ 27,236,000 | \$ 313,054,931 |
|                 |               |               |               |               |               |                |