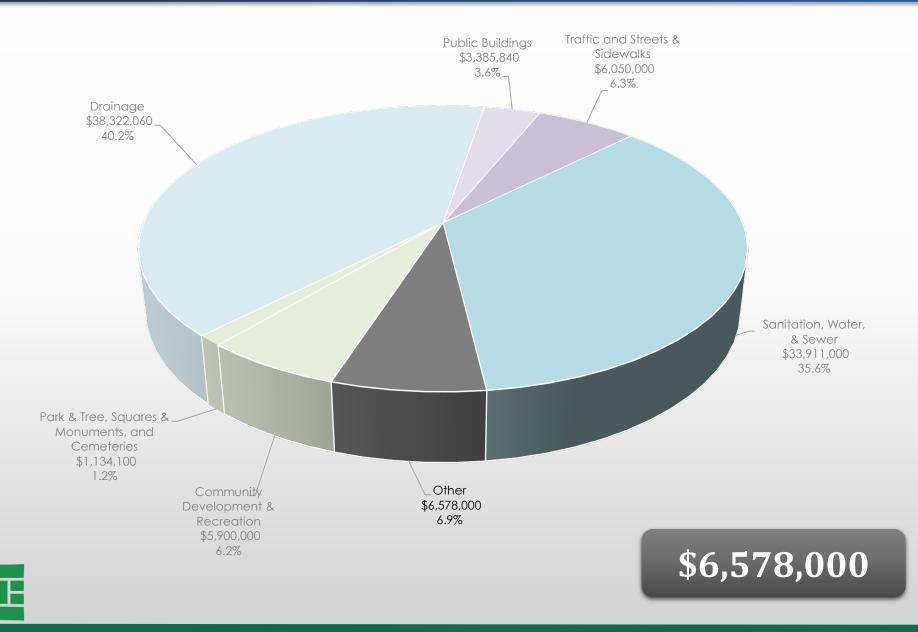

### FY23 Capital Improvement Plan Other Improvements

- Over-reliance on SPLOST & ARPA
- Underestimation of Operating Budget Impact (OBI)
- Deferred Capital Needs

- Over-reliance on SPLOST & ARPA
- Underestimation of Operating Budget Impact (OBI)
- Deferred Capital Needs