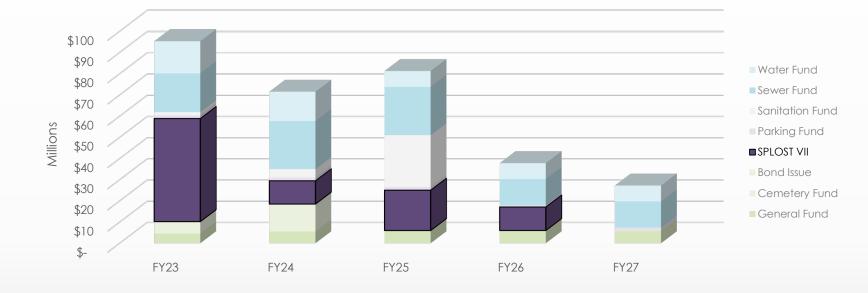

#### FY23-FY27 Capital Improvement Plan Five-year Revenue Projections by Fund

| Funding Source  | FY23          | FY24          | FY25          | FY26          | FY27           | 5-year Total   |
|-----------------|---------------|---------------|---------------|---------------|----------------|----------------|
| General Fund    | 4,525,000     | 5,505,000     | 5,705,000     | 5,555,000     | 5,775,000      | 27,065,000     |
| Cemetery Fund   | 475,000       | 495,000       | 295,000       | 445,000       | 225,000        | 1,935,000      |
| Bond Issue      | 5,200,000     | 12,500,000    | -             | -             | -              | 17,700,000     |
| SPLOST VII      | 48,700,000    | 11,000,000    | 19,054,931    | 11,100,000    | -              | 89,854,931     |
| Parking Fund    | 1,470,000     | 1,470,000     | 1,470,000     | 810,000       | 1,360,000      | 6,580,000      |
| Sanitation Fund | 1,500,000     | 4,000,000     | 24,500,000    | -             | -              | 30,000,000     |
| Sewer Fund      | 18,256,000    | 22,706,000    | 22,716,000    | 12,371,000    | 12,371,000     | 88,420,000     |
| Water Fund      | 15,155,000    | 13,830,000    | 7,505,000     | 7,505,000     | 7,505,000      | 51,500,000     |
| Total           | \$ 95,281,000 | \$ 71,506,000 | \$ 81,245,931 | \$ 37,786,000 | \$ 27,236,00 ) | \$ 313,054,931 |

### FY23-FY27 Capital Improvement Plan Five-year Revenue Projections by Fund – General Fund & Bond Issue

| Fundina Source  | FY23          | FY24          | FY25          | FY26          | FY27          | 5-vear Total   |
|-----------------|---------------|---------------|---------------|---------------|---------------|----------------|
| General Fund    | 4,525,000     | 5,505,000     | 5,705,000     | 5,555,000     | 5,775,000     | 27,065,000     |
| Cemetery Fund   | 475,000       | 495,000       | 295,000       | 445,000       | 225,000       | 1,935,000      |
| Bond Issue      | 5,200,000     | 12,500,000    | -             | -             | -             | 17,700,000     |
| SPLOST VII      | 48,700,000    | 11,000,000    | 19,054,931    | 11,100,000    | -             | 89,854,931     |
| Parking Fund    | 1,470,000     | 1,470,000     | 1,470,000     | 810,000       | 1,360,000     | 6,580,000      |
| Sanitation Fund | 1,500,000     | 4,000,000     | 24,500,000    | -             | -             | 30,000,000     |
| Sewer Fund      | 18,256,000    | 22,706,000    | 22,716,000    | 12,371,000    | 12,371,000    | 88,420,000     |
| Water Fund      | 15,155,000    | 13,830,000    | 7,505,000     | 7,505,000     | 7,505,000     | 51,500,000     |
| Total           | \$ 95,281,000 | \$ 71,506,000 | \$ 81,245,931 | \$ 37,786,000 | \$ 27,236,000 | \$ 313,054,931 |

#### FY23-FY27 Capital Improvement Plan Five-year Revenue Projections by Fund – Cemetery Fund

| Funding Source      | FY23          | FY24          | FY25          | FY26          | FY27          | 5-year Total   |
|---------------------|---------------|---------------|---------------|---------------|---------------|----------------|
| <b>General Fund</b> | 4,525,000     | 5,505,000     | 5,705,000     | 5,555,000     | 5,775,000     | 27,065,000     |
| Cemetery Fund       | 475,000       | 495,000       | 295,000       | 445,000       | 225,000       | 1,935,000      |
| Bond Issue          | 5,200,000     | 12,500,000    | -             | -             | -             | 17,700,000     |
| SPLOST VII          | 48,700,000    | 11,000,000    | 19,054,931    | 11,100,000    | -             | 89,854,931     |
| Parking Fund        | 1,470,000     | 1,470,000     | 1,470,000     | 810,000       | 1,360,000     | 6,580,000      |
| Sanitation Fund     | 1,500,000     | 4,000,000     | 24,500,000    | -             | -             | 30,000,000     |
| Sewer Fund          | 18,256,000    | 22,706,000    | 22,716,000    | 12,371,000    | 12,371,000    | 88,420,000     |
| Water Fund          | 15,155,000    | 13,830,000    | 7,505,000     | 7,505,000     | 7,505,000     | 51,500,000     |
| Total               | \$ 95,281,000 | \$ 71,506,000 | \$ 81,245,931 | \$ 37,786,000 | \$ 27,236,000 | \$ 313,054,931 |

#### FY23-FY27 Capital Improvement Plan Five-year Revenue Projections by Fund – SPLOST VII

| Funding Source  | FY23          | FY24          | FY25          | FY26          | FY27          | 5-year Total   |
|-----------------|---------------|---------------|---------------|---------------|---------------|----------------|
| General Fund    | 4,525,000     | 5,505,000     | 5,705,000     | 5,555,000     | 5,775,000     | 27,065,000     |
| Cemetery Fund   | 475,000       | 495,000       | 295,000       | 445,000       | 225,000       | 1,935,000      |
| Bond Issue      | 5,200,000     | 12,500,000    | -             | -             | _             | 17,700,000     |
| SPLOST VII      | 48,700,000    | 11,000,000    | 19,054,931    | 11,100,000    | -             | 89,854,931     |
| Parking Fund    | 1,470,000     | 1,470,000     | 1,470,000     | 810,000       | 1,360,000     | 6,580,000      |
| Sanitation Fund | 1,500,000     | 4,000,000     | 24,500,000    | -             | -             | 30,000,000     |
| Sewer Fund      | 18,256,000    | 22,706,000    | 22,716,000    | 12,371,000    | 12,371,000    | 88,420,000     |
| Water Fund      | 15,155,000    | 13,830,000    | 7,505,000     | 7,505,000     | 7,505,000     | 51,500,000     |
| Total           | \$ 95,281,000 | \$ 71,506,000 | \$ 81,245,931 | \$ 37,786,000 | \$ 27,236,000 | \$ 313,054,931 |

#### FY23-FY27 Capital Improvement Plan Five-year Revenue Projections by Fund – Parking Fund

| Funding Source  | FY23          | FY24          | FY25          | FY26          | FY27          | 5-year Total   |
|-----------------|---------------|---------------|---------------|---------------|---------------|----------------|
| General Fund    | 4,525,000     | 5,505,000     | 5,705,000     | 5,555,000     | 5,775,000     | 27,065,000     |
| Cemetery Fund   | 475,000       | 495,000       | 295,000       | 445,000       | 225,000       | 1,935,000      |
| Bond Issue      | 5,200,000     | 12,500,000    | -             | -             | -             | 17,700,000     |
| SPLOST VII      | 48,700,000    | 11,000,000    | 19,054,931    | 11,100,000    | _             | 89,854,931     |
| Parking Fund    | 1,470,000     | 1,470,000     | 1,470,000     | 810,000       | 1,360,000     | 6,580,000      |
| Sanitation Fund | 1,500,000     | 4,000,000     | 24,500,000    | -             | -             | 30,000,000     |
| Sewer Fund      | 18,256,000    | 22,706,000    | 22,716,000    | 12,371,000    | 12,371,000    | 88,420,000     |
| Water Fund      | 15,155,000    | 13,830,000    | 7,505,000     | 7,505,000     | 7,505,000     | 51,500,000     |
| Total           | \$ 95,281,000 | \$ 71,506,000 | \$ 81,245,931 | \$ 37,786,000 | \$ 27,236,000 | \$ 313,054,931 |

### FY23-FY27 Capital Improvement Plan Five-year Revenue Projections by Fund – Utility Enterprise Funds

| Funding Source  | FY23          | FY24          | FY25          | FY26          | FY27          | 5-year Total   |
|-----------------|---------------|---------------|---------------|---------------|---------------|----------------|
| General Fund    | 4,525,000     | 5,505,000     | 5,705,000     | 5,555,000     | 5,775,000     | 27,065,000     |
| Cemetery Fund   | 475,000       | 495,000       | 295,000       | 445,000       | 225,000       | 1,935,000      |
| Bond Issue      | 5,200,000     | 12,500,000    | -             | -             | -             | 17,700,000     |
| SPLOST VII      | 48,700,000    | 11,000,000    | 19,054,931    | 11,100,000    | -             | 89,854,931     |
| Parkina Fund    | 1.470.000     | 1.470.000     | 1.470.000     | 810.000       | 1.360.000     | 6.580.000      |
| Sanitation Fund | 1,500,000     | 4,000,000     | 24,500,000    | -             | -             | 30,000,000     |
| Sewer Fund      | 18,256,000    | 22,706,000    | 22,716,000    | 12,371,000    | 12,371,000    | 88,420,000     |
| Water Fund      | 15,155,000    | 13,830,000    | 7,505,000     | 7,505,000     | 7,505,000     | 51,500,000     |
| Total           | \$ 95,281,000 | \$ 71,506,000 | \$ 81,245,931 | \$ 37,786,000 | \$ 27,236,000 | \$ 313,054,931 |

### FY23 Capital Improvement Plan Year-one Overview

- Year-one
  - \$95.3M
  - Adopted concurrent with operating budget
- Out-years
  - Planning/Forecasting
  - Reviewed and adjusted annually

| Funding Source  | FY23          | FY24          | FY25          | FY26          | FY27          | 5-year Total   |
|-----------------|---------------|---------------|---------------|---------------|---------------|----------------|
| General Fund    | 4,525,000     | 5,505,000     | 5,705,000     | 5,555,000     | 5,775,000     | 27,065,000     |
| Cemetery Fund   | 475,000       | 495,000       | 295,000       | 445,000       | 225,000       | 1,935,000      |
| Bond Issue      | 5,200,000     | 12,500,000    | -             | -             | _             | 17,700,000     |
| SPLOST VII      | 48,700,000    | 11,000,000    | 19,054,931    | 11,100,000    | -             | 89,854,931     |
| Parking Fund    | 1,470,000     | 1,470,000     | 1,470,000     | 810,000       | 1,360,000     | 6,580,000      |
| Sanitation Fund | 1,500,000     | 4,000,000     | 24,500,000    | -             | -             | 30,000,000     |
| Sewer Fund      | 18,256,000    | 22,706,000    | 22,716,000    | 12,371,000    | 12,371,000    | 88,420,000     |
| Water Fund      | 15,155,000    | 13,830,000    | 7,505,000     | 7,505,000     | 7,505,000     | 51,500,000     |
| Total           | \$ 95,281,000 | \$ 71,506,000 | \$ 81,245,931 | \$ 37,786,000 | \$ 27,236,000 | \$ 313,054,931 |
|                 |               |               |               |               |               |                |