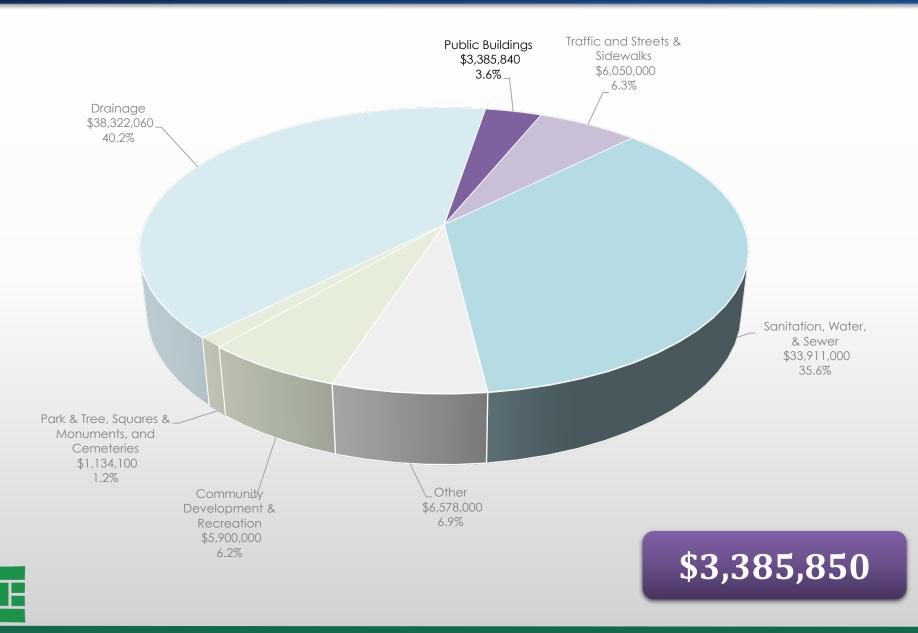

| 22,716,000    | 12,371,000    | 12,371,000    | 88,420,000     |
| Water Fund      | 15,155,000    | 13,830,000    | 7,505,000     | 7,505,000     | 7,505,000     | 51,500,000     |
| Total           | \$ 95,281,000 | \$ 71,506,000 | \$ 81,245,931 | \$ 37,786,000 | \$ 27,236,000 | \$ 313,054,931 |
|                 |               |               |               |               |               |                |

### **FY23 Capital Improvement Plan** Year-one Allocations by Project Category



#### FY23 Capital Improvement Plan Community Development & Recreation



### FY23 Capital Improvement Plan Park & Tree, Squares & Monuments, and Cemetery Improvements



#### FY23 Capital Improvement Plan Drainage Improvements



#### FY23 Capital Improvement Plan Public Building Improvements



#### FY23 Capital Improvement Plan Traffic, Streets, & Sidewalks



#### FY23 Capital Improvement Plan Utility Enterprise Improvements



### FY23 Capital Improvement Plan Other Improvements







- Over-reliance on SPLOST & ARPA
- Underestimation of Operating Budget Impact (OBI)
- Deferred Capital Needs





- Over-reliance on SPLOST & ARPA
- Underestimation of Operating Budget Impact (OBI)
- Deferred Capital Needs





- Over-reliance on SPLOST & ARPA
- Underestimation of Operating Budget Impact (OBI)
- Deferred Maintenance







- Unified Vision
- Planning Processes
- Communication



- Unified Vision
- Planning Processes
- Communication





- Unified Vision
- Planning Processes
- Communication



### Thank You





Spare Slides/Drafts follow