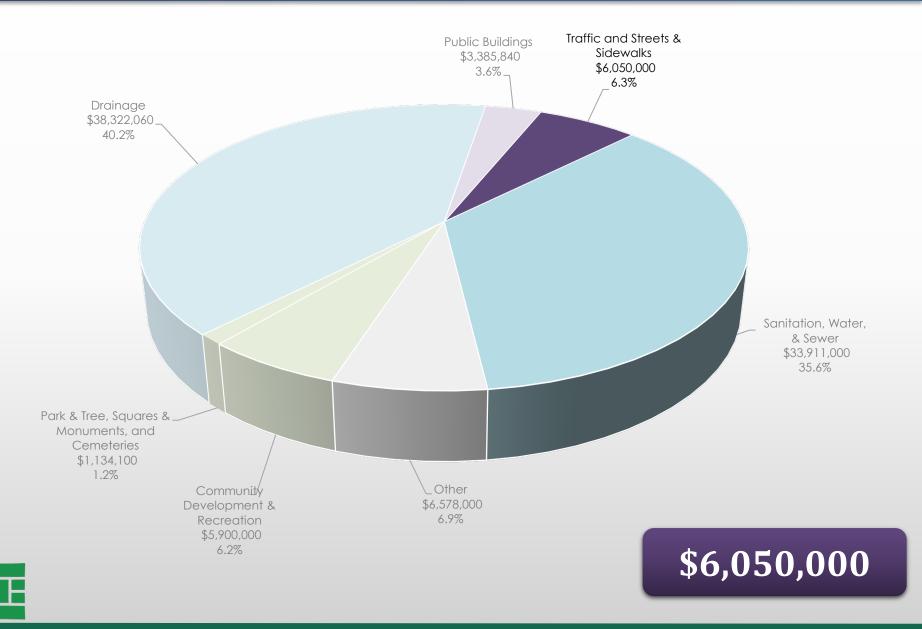

|
| Water Fund      | 15,155,000    | 13,830,000    | 7,505,000     | 7,505,000     | 7,505,000     | 51,500,000     |
| Total           | \$ 95,281,000 | \$ 71,506,000 | \$ 81,245,931 | \$ 37,786,000 | \$ 27,236,000 | \$ 313,054,931 |
|                 |               |               |               |               |               |                |

### **FY23 Capital Improvement Plan** Year-one Allocations by Project Category



#### FY23 Capital Improvement Plan Community Development & Recreation



### FY23 Capital Improvement Plan Park & Tree, Squares & Monuments, and Cemetery Improvements



#### FY23 Capital Improvement Plan Drainage Improvements



#### FY23 Capital Improvement Plan Public Building Improvements



#### FY23 Capital Improvement Plan Traffic, Streets, & Sidewalks



#### FY23 Capital Improvement Plan Utility Enterprise Improvements



### FY23 Capital Improvement Plan Other Improvements







- Over-reliance on SPLOST & ARPA
- Underestimation of Operating Budget Impact (OBI)
- Deferred Capital Needs





- Over-reliance on SPLOST & ARPA
- Underestimation of Operating Budget Impact (OBI)
- Deferred Capital Needs





- Over-reliance on SPLOST & ARPA
- Underestimation of Operating Budget Impact (OBI)
- Deferred Maintenance







- Unified Vision
- Planning Processes
- Communication



- Unified Vision
- Planning Processes
- Communication





- Unified Vision
- Planning Processes
- Communication



### Thank You





Spare Slides/Drafts follow