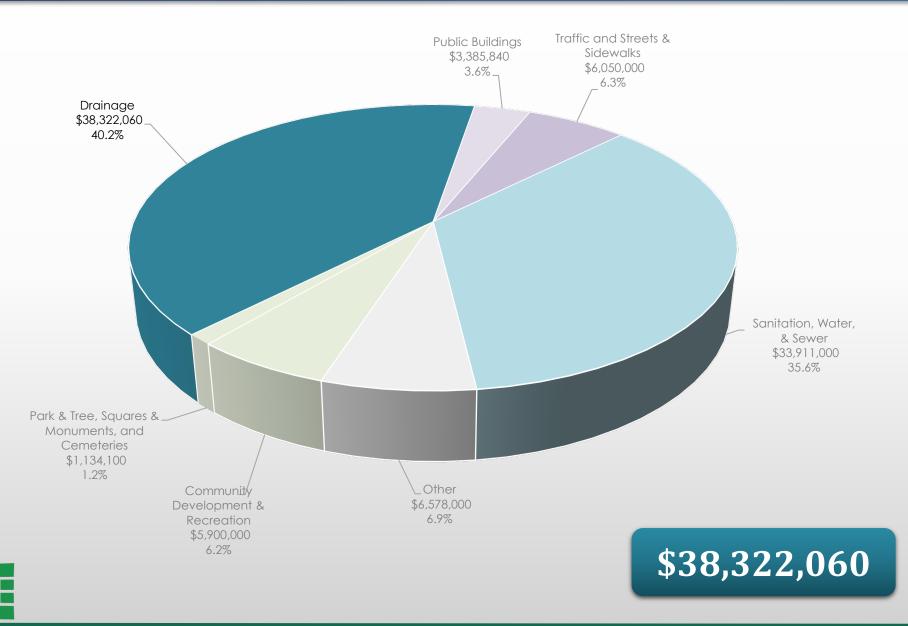

| 30,000,000     |
| Sewer Fund      | 18,256,000    | 22,706,000    | 22,716,000    | 12,371,000    | 12,371,000    | 88,420,000     |
| Water Fund      | 15,155,000    | 13,830,000    | 7,505,000     | 7,505,000     | 7,505,000     | 51,500,000     |
| Total           | \$ 95,281,000 | \$ 71,506,000 | \$ 81,245,931 | \$ 37,786,000 | \$ 27,236,000 | \$ 313,054,931 |
|                 |               |               |               |               |               |                |

### **FY23 Capital Improvement Plan** Year-one Allocations by Project Category



#### FY23 Capital Improvement Plan Community Development & Recreation



### FY23 Capital Improvement Plan Park & Tree, Squares & Monuments, and Cemetery Improvements



#### FY23 Capital Improvement Plan Drainage Improvements



#### FY23 Capital Improvement Plan Public Building Improvements



#### FY23 Capital Improvement Plan Traffic, Streets, & Sidewalks



#### FY23 Capital Improvement Plan Utility Enterprise Improvements



### FY23 Capital Improvement Plan Other Improvements







- Over-reliance on SPLOST & ARPA
- Underestimation of Operating Budget Impact (OBI)
- Deferred Capital Needs





- Over-reliance on SPLOST & ARPA
- Underestimation of Operating Budget Impact (OBI)
- Deferred Capital Needs





- Over-reliance on SPLOST & ARPA
- Underestimation of Operating Budget Impact (OBI)
- Deferred Maintenance







- Unified Vision
- Planning Processes
- Communication



- Unified Vision
- Planning Processes
- Communication





- Unified Vision
- Planning Processes
- Communication



### Thank You