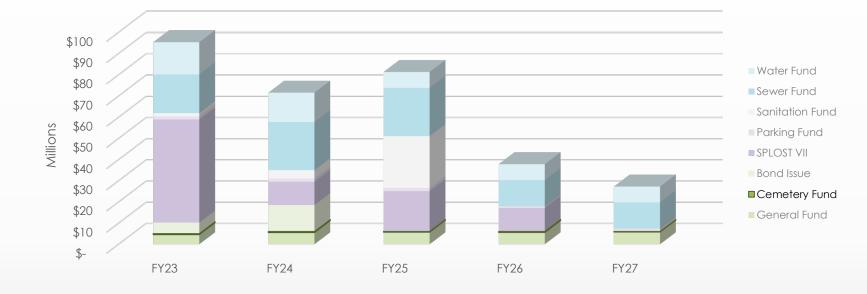

#### FY23-FY27 Capital Improvement Plan Five-year Revenue Projections by Fund – Cemetery Fund

| Funding Source      | FY23          | FY24          | FY25          | FY26          | FY27          | 5-year Total   |
|---------------------|---------------|---------------|---------------|---------------|---------------|----------------|
| <b>General Fund</b> | 4,525,000     | 5,505,000     | 5,705,000     | 5,555,000     | 5,775,000     | 27,065,000     |
| Cemetery Fund       | 475,000       | 495,000       | 295,000       | 445,000       | 225,000       | 1,935,000      |
| Bond Issue          | 5,200,000     | 12,500,000    | -             | -             | -             | 17,700,000     |
| SPLOST VII          | 48,700,000    | 11,000,000    | 19,054,931    | 11,100,000    | -             | 89,854,931     |
| Parking Fund        | 1,470,000     | 1,470,000     | 1,470,000     | 810,000       | 1,360,000     | 6,580,000      |
| Sanitation Fund     | 1,500,000     | 4,000,000     | 24,500,000    | -             | -             | 30,000,000     |
| Sewer Fund          | 18,256,000    | 22,706,000    | 22,716,000    | 12,371,000    | 12,371,000    | 88,420,000     |
| Water Fund          | 15,155,000    | 13,830,000    | 7,505,000     | 7,505,000     | 7,505,000     | 51,500,000     |
| Total               | \$ 95,281,000 | \$ 71,506,000 | \$ 81,245,931 | \$ 37,786,000 | \$ 27,236,000 | \$ 313,054,931 |