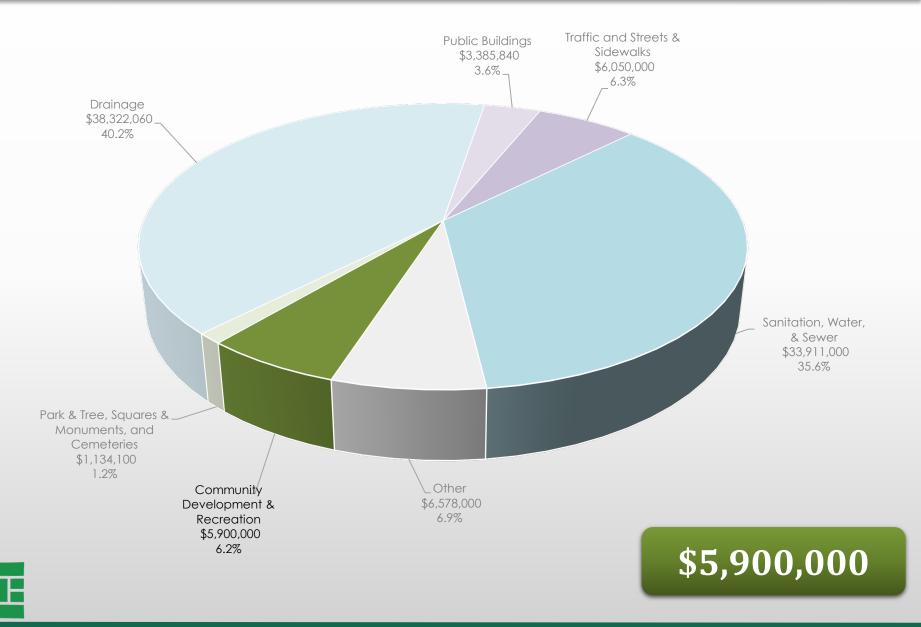

0,000     | 810,000       | 1,360,000     | 6,580,000      |
| Sanitation Fund | 1,500,000     | 4,000,000     | 24,500,000    | -             | -             | 30,000,000     |
| Sewer Fund      | 18,256,000    | 22,706,000    | 22,716,000    | 12,371,000    | 12,371,000    | 88,420,000     |
| Water Fund      | 15,155,000    | 13,830,000    | 7,505,000     | 7,505,000     | 7,505,000     | 51,500,000     |
| Total           | \$ 95,281,000 | \$ 71,506,000 | \$ 81,245,931 | \$ 37,786,000 | \$ 27,236,000 | \$ 313,054,931 |
|                 |               |               |               |               |               |                |

### **FY23 Capital Improvement Plan** Year-one Allocations by Project Category



#### FY23 Capital Improvement Plan Community Development & Recreation



### FY23 Capital Improvement Plan Park & Tree, Squares & Monuments, and Cemetery Improvements



#### FY23 Capital Improvement Plan Drainage Improvements



#### FY23 Capital Improvement Plan Public Building Improvements



#### FY23 Capital Improvement Plan Traffic, Streets, & Sidewalks



#### FY23 Capital Improvement Plan Utility Enterprise Improvements



### FY23 Capital Improvement Plan Other Improvements







- Over-reliance on SPLOST & ARPA
- Underestimation of Operating Budget Impact (OBI)
- Deferred Capital Needs





- Over-reliance on SPLOST & ARPA
- Underestimation of Operating Budget Impact (OBI)
- Deferred Capital Needs





- Over-reliance on SPLOST & ARPA
- Underestimation of Operating Budget Impact (OBI)
- Deferred Maintenance







- Unified Vision
- Planning Proces