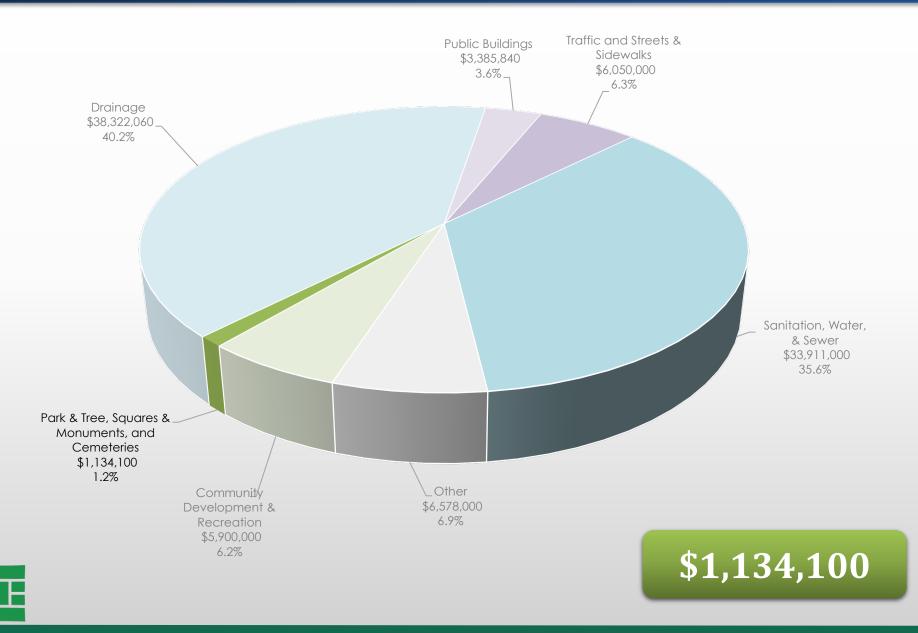

### FY23 Capital Improvement Plan Park & Tree, Squares & Monuments, and Cemetery Improvements