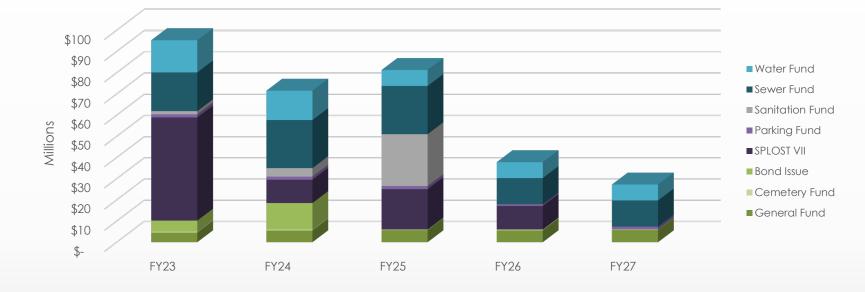

#### FY23-FY27 Capital Improvement Plan Five-year Revenue Projections by Fund

| Funding Source  | FY23          | FY24          | FY25          | FY26          | FY27           | 5-year Total   |
|-----------------|---------------|---------------|---------------|---------------|----------------|----------------|
| General Fund    | 4,525,000     | 5,505,000     | 5,705,000     | 5,555,000     | 5,775,000      | 27,065,000     |
| Cemetery Fund   | 475,000       | 495,000       | 295,000       | 445,000       | 225,000        | 1,935,000      |
| Bond Issue      | 5,200,000     | 12,500,000    | -             | -             | -              | 17,700,000     |
| SPLOST VII      | 48,700,000    | 11,000,000    | 19,054,931    | 11,100,000    | -              | 89,854,931     |
| Parking Fund    | 1,470,000     | 1,470,000     | 1,470,000     | 810,000       | 1,360,000      | 6,580,000      |
| Sanitation Fund | 1,500,000     | 4,000,000     | 24,500,000    | -             | -              | 30,000,000     |
| Sewer Fund      | 18,256,000    | 22,706,000    | 22,716,000    | 12,371,000    | 12,371,000     | 88,420,000     |
| Water Fund      | 15,155,000    | 13,830,000    | 7,505,000     | 7,505,000     | 7,505,000      | 51,500,000     |
| Total           | \$ 95,281,000 | \$ 71,506,000 | \$ 81,245,931 | \$ 37,786,000 | \$ 27,236,00 ) | \$ 313,054,931 |

### FY23-FY27 Capital Improvement Plan Five-year Revenue Projections by Fund – General Fund & Bond Issue

| Fundina Source  | FY23          | FY24          | FY25          | FY26          | FY27          | 5-vear Total   |
|-----------------|---------------|---------------|---------------|---------------|---------------|----------------|
| General Fund    | 4,525,000     | 5,505,000     | 5,705,000     | 5,555,000     | 5,775,000     | 27,065,000     |
| Cemetery Fund   | 475,000       | 495,000       | 295,000       | 445,000       | 225,000       | 1,935,000      |
| Bond Issue      | 5,200,000     | 12,500,000    | -             | -             | -             | 17,700,000     |
| SPLOST VII      | 48,700,000    | 11,000,000    | 19,054,931    | 11,100,000    | -             | 89,854,931     |
| Parking Fund    | 1,470,000     | 1,470,000     | 1,470,000     | 810,000       | 1,360,000     | 6,580,000      |
| Sanitation Fund | 1,500,000     | 4,000,000     | 24,500,000    | -             | -             | 30,000,000     |
| Sewer Fund      | 18,256,000    | 22,706,000    | 22,716,000    | 12,371,000    | 12,371,000    | 88,420,000     |
| Water Fund      | 15,155,000    | 13,830,000    | 7,505,000     | 7,505,000     | 7,505,000     | 51,500,000     |
| Total           | \$ 95,281,000 | \$ 71,506,000 | \$ 81,245,931 | \$ 37,786,000 | \$ 27,236,000 | \$ 313,054,931 |