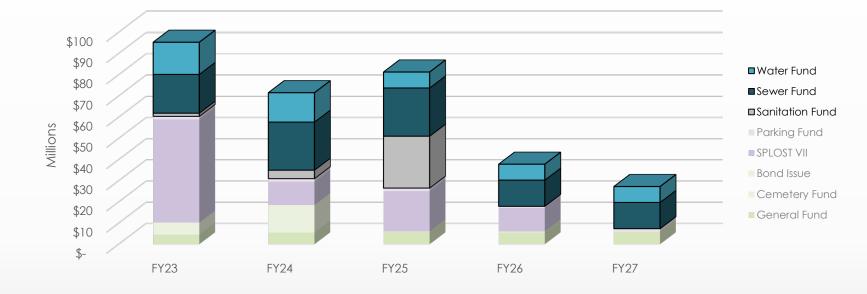

#### FY23-FY27 Capital Improvement Plan Five-year Revenue Projections by Fund

| Funding Source  | FY23          | FY24          | FY25          | FY26          | FY27           | 5-year Total   |
|-----------------|---------------|---------------|---------------|---------------|----------------|----------------|
| General Fund    | 4,525,000     | 5,505,000     | 5,705,000     | 5,555,000     | 5,775,000      | 27,065,000     |
| Cemetery Fund   | 475,000       | 495,000       | 295,000       | 445,000       | 225,000        | 1,935,000      |
| Bond Issue      | 5,200,000     | 12,500,000    | -             | -             | -              | 17,700,000     |
| SPLOST VII      | 48,700,000    | 11,000,000    | 19,054,931    | 11,100,000    | -              | 89,854,931     |
| Parking Fund    | 1,470,000     | 1,470,000     | 1,470,000     | 810,000       | 1,360,000      | 6,580,000      |
| Sanitation Fund | 1,500,000     | 4,000,000     | 24,500,000    | -             | -              | 30,000,000     |
| Sewer Fund      | 18,256,000    | 22,706,000    | 22,716,000    | 12,371,000    | 12,371,000     | 88,420,000     |
| Water Fund      | 15,155,000    | 13,830,000    | 7,505,000     | 7,505,000     | 7,505,000      | 51,500,000     |
| Total           | \$ 95,281,000 | \$ 71,506,000 | \$ 81,245,931 | \$ 37,786,000 | \$ 27,236,00 ) | \$ 313,054,931 |

### FY23-FY27 Capital Improvement Plan Five-year Revenue Projections by Fund – General Fund & Bond Issue

| Fundina Source  | FY23          | FY24          | FY25          | FY26          | FY27          | 5-vear Total   |
|-----------------|---------------|---------------|---------------|---------------|---------------|----------------|
| General Fund    | 4,525,000     | 5,505,000     | 5,705,000     | 5,555,000     | 5,775,000     | 27,065,000     |
| Cemetery Fund   | 475,000       | 495,000       | 295,000       | 445,000       | 225,000       | 1,935,000      |
| Bond Issue      | 5,200,000     | 12,500,000    | -             | -             | -             | 17,700,000     |
| SPLOST VII      | 48,700,000    | 11,000,000    | 19,054,931    | 11,100,000    | -             | 89,854,931     |
| Parking Fund    | 1,470,000     | 1,470,000     | 1,470,000     | 810,000       | 1,360,000     | 6,580,000      |
| Sanitation Fund | 1,500,000     | 4,000,000     | 24,500,000    | -             | -             | 30,000,000     |
| Sewer Fund      | 18,256,000    | 22,706,000    | 22,716,000    | 12,371,000    | 12,371,000    | 88,420,000     |
| Water Fund      | 15,155,000    | 13,830,000    | 7,505,000     | 7,505,000     | 7,505,000     | 51,500,000     |
| Total           | \$ 95,281,000 | \$ 71,506,000 | \$ 81,245,931 | \$ 37,786,000 | \$ 27,236,000 | \$ 313,054,931 |

#### FY23-FY27 Capital Improvement Plan Five-year Revenue Projections by Fund – Cemetery Fund

| Funding Source      | FY23          | FY24          | FY25          | FY26          | FY27          | 5-year Total   |
|---------------------|---------------|---------------|---------------|---------------|---------------|----------------|
| <b>General Fund</b> | 4,525,000     | 5,505,000     | 5,705,000     | 5,555,000     | 5,775,000     | 27,065,000     |
| Cemetery Fund       | 475,000       | 495,000       | 295,000       | 445,000       | 225,000       | 1,935,000      |
| Bond Issue          | 5,200,000     | 12,500,000    | -             | -             | -             | 17,700,000     |
| SPLOST VII          | 48,700,000    | 11,000,000    | 19,054,931    | 11,100,000    | -             | 89,854,931     |
| Parking Fund        | 1,470,000     | 1,470,000     | 1,470,000     | 810,000       | 1,360,000     | 6,580,000      |
| Sanitation Fund     | 1,500,000     | 4,000,000     | 24,500,000    | -             | -             | 30,000,000     |
| Sewer Fund          | 18,256,000    | 22,706,000    | 22,716,000    | 12,371,000    | 12,371,000    | 88,420,000     |
| Water Fund          | 15,155,000    | 13,830,000    | 7,505,000     | 7,505,000     | 7,505,000     | 51,500,000     |
| Total               | \$ 95,281,000 | \$ 71,506,000 | \$ 81,245,931 | \$ 37,786,000 | \$ 27,236,000 | \$ 313,054,931 |

#### FY23-FY27 Capital Improvement Plan Five-year Revenue Projections by Fund – SPLOST VII

| Funding Source  | FY23          | FY24          | FY25          | FY26          | FY27          | 5-year Total   |
|-----------------|---------------|---------------|---------------|---------------|---------------|----------------|
| General Fund    | 4,525,000     | 5,505,000     | 5,705,000     | 5,555,000     | 5,775,000     | 27,065,000     |
| Cemetery Fund   | 475,000       | 495,000       | 295,000       | 445,000       | 225,000       | 1,935,000      |
| Bond Issue      | 5,200,000     | 12,500,000    | -             | -             | _             | 17,700,000     |
| SPLOST VII      | 48,700,000    | 11,000,000    | 19,054,931    | 11,100,000    | -             | 89,854,931     |
| Parking Fund    | 1,470,000     | 1,470,000     | 1,470,000     | 810,000       | 1,360,000     | 6,580,000      |
| Sanitation Fund | 1,500,000     | 4,000,000     | 24,500,000    | -             | -             | 30,000,000     |
| Sewer Fund      | 18,256,000    | 22,706,000    | 22,716,000    | 12,371,000    | 12,371,000    | 88,420,000     |
| Water Fund      | 15,155,000    | 13,830,000    | 7,505,000     | 7,505,000     | 7,505,000     | 51,500,000     |
| Total           | \$ 95,281,000 | \$ 71,506,000 | \$ 81,245,931 | \$ 37,786,000 | \$ 27,236,000 | \$ 313,054,931 |

#### FY23-FY27 Capital Improvement Plan Five-year Revenue Projections by Fund – Parking Fund

| Funding Source  | FY23          | FY24          | FY25          | FY26          | FY27          | 5-year Total   |
|-----------------|---------------|---------------|---------------|---------------|---------------|----------------|
| General Fund    | 4,525,000     | 5,505,000     | 5,705,000     | 5,555,000     | 5,775,000     | 27,065,000     |
| Cemetery Fund   | 475,000       | 495,000       | 295,000       | 445,000       | 225,000       | 1,935,000      |
| Bond Issue      | 5,200,000     | 12,500,000    | -             | -             | -             | 17,700,000     |
| SPLOST VII      | 48,700,000    | 11,000,000    | 19,054,931    | 11,100,000    | _             | 89,854,931     |
| Parking Fund    | 1,470,000     | 1,470,000     | 1,470,000     | 810,000       | 1,360,000     | 6,580,000      |
| Sanitation Fund | 1,500,000     | 4,000,000     | 24,500,000    | -             | -             | 30,000,000     |
| Sewer Fund      | 18,256,000    | 22,706,000    | 22,716,000    | 12,371,000    | 12,371,000    | 88,420,000     |
| Water Fund      | 15,155,000    | 13,830,000    | 7,505,000     | 7,505,000     | 7,505,000     | 51,500,000     |
| Total           | \$ 95,281,000 | \$ 71,506,000 | \$ 81,245,931 | \$ 37,786,000 | \$ 27,236,000 | \$ 313,054,931 |

### FY23-FY27 Capital Improvement Plan Five-year Revenue Projections by Fund – Utility Enterprise Funds

| Funding Source  | FY23          | FY24          | FY25          | FY26          | FY27          | 5-year Total   |
|-----------------|---------------|---------------|---------------|---------------|---------------|----------------|
| General Fund    | 4,525,000     | 5,505,000     | 5,705,000     | 5,555,000     | 5,775,000     | 27,065,000     |
| Cemetery Fund   | 475,000       | 495,000       | 295,000       | 445,000       | 225,000       | 1,935,000      |
| Bond Issue      | 5,200,000     | 12,500,000    | -             | -             | -             | 17,700,000     |
| SPLOST VII      | 48,700,000    | 11,000,000    | 19,054,931    | 11,100,000    | -             | 89,854,931     |
| Parkina Fund    | 1.470.000     | 1.470.000     | 1.470.000     | 810.000       | 1.360.000     | 6.580.000      |
| Sanitation Fund | 1,500,000     | 4,000,000     | 24,500,000    | -             | -             | 30,000,000     |
| Sewer Fund      | 18,256,000    | 22,706,000    | 22,716,000    | 12,371,000    | 12,371,000    | 88,420,000     |
| Water Fund      | 15,155,000    | 13,830,000    | 7,505,000     | 7,505,000     | 7,505,000     | 51,500,000     |
| Total           | \$ 95,281,000 | \$ 71,506,000 | \$ 81,245,931 | \$ 37,786,000 | \$ 27,236,000 | \$ 313,054,931 |

### FY23 Capital Improvement Plan Year-one Overview

- Year-one
  - \$95.3M
  - Adopted concurrent with operating budget
- Out-years
  - Planning/Forecasting
  - Reviewed and adjusted annually

| Funding Source  | FY23          | FY24          | FY25          | FY26          | FY27          | 5-year Total   |
|-----------------|---------------|---------------|---------------|---------------|---------------|----------------|
| General Fund    | 4,525,000     | 5,505,000     | 5,705,000     | 5,555,000     | 5,775,000     | 27,065,000     |
| Cemetery Fund   | 475,000       | 495,000       | 295,000       | 445,000       | 225,000       | 1,935,000      |
| Bond Issue      | 5,200,000     | 12,500,000    | -             | -             | _             | 17,700,000     |
| SPLOST VII      | 48,700,000    | 11,000,000    | 19,054,931    | 11,100,000    | -             | 89,854,931     |
| Parking Fund    | 1,470,000     | 1,470,000     | 1,470,000     | 810,000       | 1,360,000     | 6,580,000      |
| Sanitation Fund | 1,500,000     | 4,000,000     | 24,500,000    | -             | -             | 30,000,000     |
| Sewer Fund      | 18,256,000    | 22,706,000    | 22,716,000    | 12,371,000    | 12,371,000    | 88,420,000     |
| Water Fund      | 15,155,000    | 13,830,000    | 7,505,000     | 7,505,000     | 7,505,000     | 51,500,000     |
| Total           | \$ 95,281,000 | \$ 71,506,000 | \$ 81,245,931 | \$ 37,786,000 | \$ 27,236,000 | \$ 313,054,931 |
|                 |               |               |               |               |               |                |