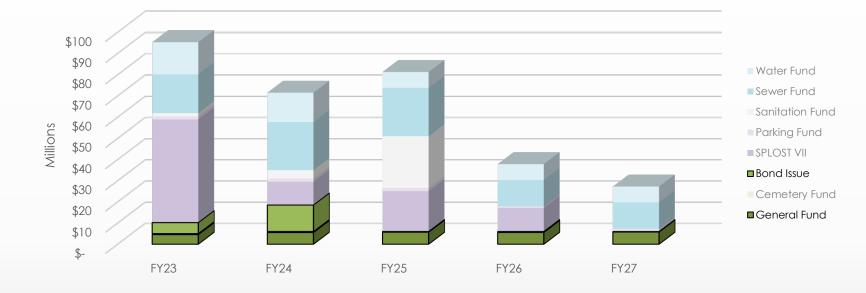

#### FY23-FY27 Capital Improvement Plan Five-year Revenue Projections by Fund – Cemetery Fund

| Funding Source      | FY23          | FY24          | FY25          | FY26          | FY27          | 5-year Total   |
|---------------------|---------------|---------------|---------------|---------------|---------------|----------------|
| <b>General Fund</b> | 4,525,000     | 5,505,000     | 5,705,000     | 5,555,000     | 5,775,000     | 27,065,000     |
| Cemetery Fund       | 475,000       | 495,000       | 295,000       | 445,000       | 225,000       | 1,935,000      |
| Bond Issue          | 5,200,000     | 12,500,000    | -             | -             | -             | 17,700,000     |
| SPLOST VII          | 48,700,000    | 11,000,000    | 19,054,931    | 11,100,000    | -             | 89,854,931     |
| Parking Fund        | 1,470,000     | 1,470,000     | 1,470,000     | 810,000       | 1,360,000     | 6,580,000      |
| Sanitation Fund     | 1,500,000     | 4,000,000     | 24,500,000    | -             | -             | 30,000,000     |
| Sewer Fund          | 18,256,000    | 22,706,000    | 22,716,000    | 12,371,000    | 12,371,000    | 88,420,000     |
| Water Fund          | 15,155,000    | 13,830,000    | 7,505,000     | 7,505,000     | 7,505,000     | 51,500,000     |
| Total               | \$ 95,281,000 | \$ 71,506,000 | \$ 81,245,931 | \$ 37,786,000 | \$ 27,236,000 | \$ 313,054,931 |