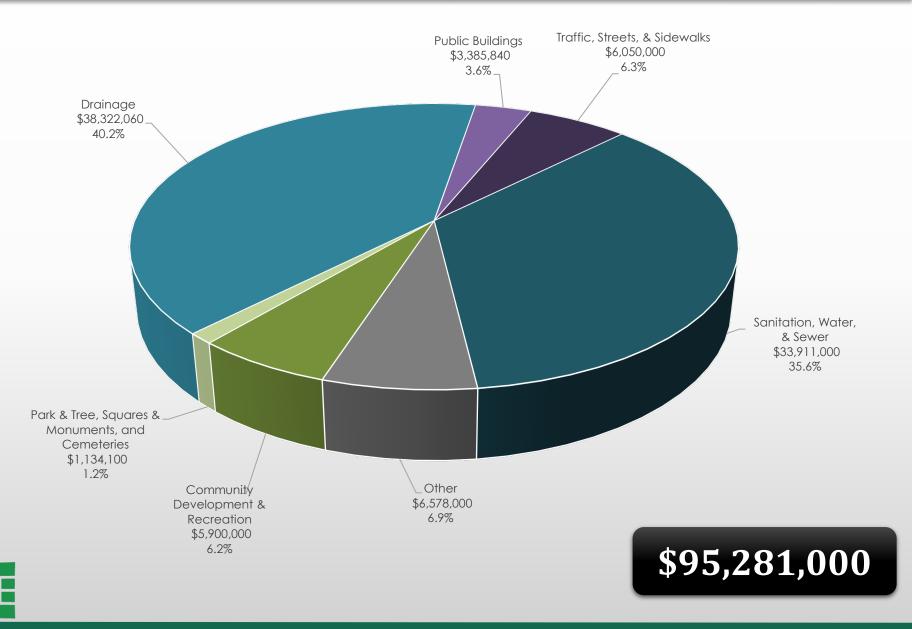

### FY23 Capital Improvement Plan Year-one Overview

- Year-one
  - \$95.3M
  - Adopted concurrent with operating budget
- Out-years
  - Planning/Forecasting
  - Reviewed and adjusted annually

| Funding Source  | FY23          | FY24          | FY25          | FY26          | FY27          | 5-year Total   |
|-----------------|---------------|---------------|---------------|---------------|---------------|----------------|
| General Fund    | 4,525,000     | 5,505,000     | 5,705,000     | 5,555,000     | 5,775,000     | 27,065,000     |
| Cemetery Fund   | 475,000       | 495,000       | 295,000       | 445,000       | 225,000       | 1,935,000      |
| Bond Issue      | 5,200,000     | 12,500,000    | -             | -             | _             | 17,700,000     |
| SPLOST VII      | 48,700,000    | 11,000,000    | 19,054,931    | 11,100,000    | -             | 89,854,931     |
| Parking Fund    | 1,470,000     | 1,470,000     | 1,470,000     | 810,000       | 1,360,000     | 6,580,000      |
| Sanitation Fund | 1,500,000     | 4,000,000     | 24,500,000    | -             | -             | 30,000,000     |
| Sewer Fund      | 18,256,000    | 22,706,000    | 22,716,000    | 12,371,000    | 12,371,000    | 88,420,000     |
| Water Fund      | 15,155,000    | 13,830,000    | 7,505,000     | 7,505,000     | 7,505,000     | 51,500,000     |
| Total           | \$ 95,281,000 | \$ 71,506,000 | \$ 81,245,931 | \$ 37,786,000 | \$ 27,236,000 | \$ 313,054,931 |
|                 |               |               |               |               |               |                |

### **FY23 Capital Improvement Plan** Year-one Allocations by Project Category