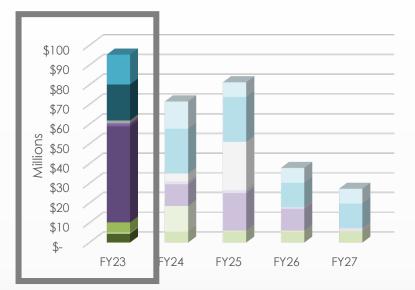

#### FY23-FY27 Capital Improvement Plan Five-year Revenue Projections by Fund

| Funding Source  | FY23          | FY24          | FY25          | FY26          | FY27           | 5-year Total   |
|-----------------|---------------|---------------|---------------|---------------|----------------|----------------|
| General Fund    | 4,525,000     | 5,505,000     | 5,705,000     | 5,555,000     | 5,775,000      | 27,065,000     |
| Cemetery Fund   | 475,000       | 495,000       | 295,000       | 445,000       | 225,000        | 1,935,000      |
| Bond Issue      | 5,200,000     | 12,500,000    | -             | -             | -              | 17,700,000     |
| SPLOST VII      | 48,700,000    | 11,000,000    | 19,054,931    | 11,100,000    | -              | 89,854,931     |
| Parking Fund    | 1,470,000     | 1,470,000     | 1,470,000     | 810,000       | 1,360,000      | 6,580,000      |
| Sanitation Fund | 1,500,000     | 4,000,000     | 24,500,000    | -             | -              | 30,000,000     |
| Sewer Fund      | 18,256,000    | 22,706,000    | 22,716,000    | 12,371,000    | 12,371,000     | 88,420,000     |
| Water Fund      | 15,155,000    | 13,830,000    | 7,505,000     | 7,505,000     | 7,505,000      | 51,500,000     |
| Total           | \$ 95,281,000 | \$ 71,506,000 | \$ 81,245,931 | \$ 37,786,000 | \$ 27,236,00 ) | \$ 313,054,931 |

### FY23-FY27 Capital Improvement Plan Five-year Revenue Projections by Fund – General Fund & Bond Issue

| Fundina Source  | FY23          | FY24          | FY25          | FY26          | FY27          | 5-vear Total   |
|-----------------|---------------|---------------|---------------|---------------|---------------|----------------|
| General Fund    | 4,525,000     | 5,505,000     | 5,705,000     | 5,555,000     | 5,775,000     | 27,065,000     |
| Cemetery Fund   | 475,000       | 495,000       | 295,000       | 445,000       | 225,000       | 1,935,000      |
| Bond Issue      | 5,200,000     | 12,500,000    | -             | -             | -             | 17,700,000     |
| SPLOST VII      | 48,700,000    | 11,000,000    | 19,054,931    | 11,100,000    | -             | 89,854,931     |
| Parking Fund    | 1,470,000     | 1,470,000     | 1,470,000     | 810,000       | 1,360,000     | 6,580,000      |
| Sanitation Fund | 1,500,000     | 4,000,000     | 24,500,000    | -             | -             | 30,000,000     |
| Sewer Fund      | 18,256,000    | 22,706,000    | 22,716,000    | 12,371,000    | 12,371,000    | 88,420,000     |
| Water Fund      | 15,155,000    | 13,830,000    | 7,505,000     | 7,505,000     | 7,505,000     | 51,500,000     |
| Total           | \$ 95,281,000 | \$ 71,506,000 | \$ 81,245,931 | \$ 37,786,000 | \$ 27,236,000 | \$ 313,054,931 |

#### FY23-FY27 Capital Improvement Plan Five-year Revenue Projections by Fund – Cemetery Fund

| Funding Source      | FY23          | FY24          | FY25          | FY26          | FY27          | 5-year Total   |
|---------------------|---------------|---------------|---------------|---------------|---------------|----------------|
| <b>General Fund</b> | 4,525,000     | 5,505,000     | 5,705,000     | 5,555,000     | 5,775,000     | 27,065,000     |
| Cemetery Fund       | 475,000       | 495,000       | 295,000       | 445,000       | 225,000       | 1,935,000      |
| Bond Issue          | 5,200,000     | 12,500,000    | -             | -             | -             | 17,700,000     |
| SPLOST VII          | 48,700,000    | 11,000,000    | 19,054,931    | 11,100,000    | -             | 89,854,931     |
| Parking Fund        | 1,470,000     | 1,470,000     | 1,470,000     | 810,000       | 1,360,000     | 6,580,000      |
| Sanitation Fund     | 1,500,000     | 4,000,000     | 24,500,000    | -             | -             | 30,000,000     |
| Sewer Fund          | 18,256,000    | 22,706,000    | 22,716,000    | 12,371,000    | 12,371,000    | 88,420,000     |
| Water Fund          | 15,155,000    | 13,830,000    | 7,505,000     | 7,505,000     | 7,505,000     | 51,500,000     |
| Total               | \$ 95,281,000 | \$ 71,506,000 | \$ 81,245,931 | \$ 37,786,000 | \$ 27,236,000 | \$ 313,054,931 |

#### FY23-FY27 Capital Improvement Plan Five-year Revenue Projections by Fund – SPLOST VII

| Funding Source  | FY23          | FY24          | FY25          | FY26          | FY27          | 5-year Total   |
|-----------------|---------------|---------------|---------------|---------------|---------------|----------------|
| General Fund    | 4,525,000     | 5,505,000     | 5,705,000     | 5,555,000     | 5,775,000     | 27,065,000     |
| Cemetery Fund   | 475,000       | 495,000       | 295,000       | 445,000       | 225,000       | 1,935,000      |
| Bond Issue      | 5,200,000     | 12,500,000    | -             | -             | _             | 17,700,000     |
| SPLOST VII      | 48,700,000    | 11,000,000    | 19,054,931    | 11,100,000    | -             | 89,854,931     |
| Parking Fund    | 1,470,000     | 1,470,000     | 1,470,000     | 810,000       | 1,360,000     | 6,580,000      |
| Sanitation Fund | 1,500,000     | 4,000,000     | 24,500,000    | -             | -             | 30,000,000     |
| Sewer Fund      | 18,256,000    | 22,706,000    | 22,716,000    | 12,371,000    | 12,371,000    | 88,420,000     |
| Water Fund      | 15,155,000    | 13,830,000    | 7,505,000     | 7,505,000     | 7,505,000     | 51,500,000     |
| Total           | \$ 95,281,000 | \$ 71,506,000 | \$ 81,245,931 | \$ 37,786,000 | \$ 27,236,000 | \$ 313,054,931 |

#### FY23-FY27 Capital Improvement Plan Five-year Revenue Projections by Fund – Parking Fund

| Funding Source  | FY23          | FY24          | FY25          | FY26          | FY27          | 5-year Total   |
|-----------------|---------------|---------------|---------------|---------------|---------------|----------------|
| General Fund    | 4,525,000     | 5,505,000     | 5,705,000     | 5,555,000     | 5,775,000     | 27,065,000     |
| Cemetery Fund   | 475,000       | 495,000       | 295,000       | 445,000       | 225,000       | 1,935,000      |
| Bond Issue      | 5,200,000     | 12,500,000    | -             | -             | -             | 17,700,000     |
| SPLOST VII      | 48,700,000    | 11,000,000    | 19,054,931    | 11,100,000    | _             | 89,854,931     |
| Parking Fund    | 1,470,000     | 1,470,000     | 1,470,000     | 810,000       | 1,360,000     | 6,580,000      |
| Sanitation Fund | 1,500,000     | 4,000,000     | 24,500,000    | -             | -             | 30,000,000     |
| Sewer Fund      | 18,256,000    | 22,706,000    | 22,716,000    | 12,371,000    | 12,371,000    | 88,420,000     |
| Water Fund      | 15,155,000    | 13,830,000    | 7,505,000     | 7,505,000     | 7,505,000     | 51,500,000     |
| Total           | \$ 95,281,000 | \$ 71,506,000 | \$ 81,245,931 | \$ 37,786,000 | \$ 27,236,000 | \$ 313,054,931 |

### FY23-FY27 Capital Improvement Plan Five-year Revenue Projections by Fund – Utility Enterprise Funds

| Funding Source  | FY23          | FY24          | FY25          | FY26          | FY27          | 5-year Total   |
|-----------------|---------------|---------------|---------------|---------------|---------------|----------------|
| General Fund    | 4,525,000     | 5,505,000     | 5,705,000     | 5,555,000     | 5,775,000     | 27,065,000     |
| Cemetery Fund   | 475,000       | 495,000       | 295,000       | 445,000       | 225,000       | 1,935,000      |
| Bond Issue      | 5,200,000     | 12,500,000    | -             | -             | -             | 17,700,000     |
| SPLOST VII      | 48,700,000    | 11,000,000    | 19,054,931    | 11,100,000    | -             | 89,854,931     |
| Parkina Fund    | 1.470.000     | 1.470.000     | 1.470.000     | 810.000       | 1.360.000     | 6.580.000      |
| Sanitation Fund | 1,500,000     | 4,000,000     | 24,500,000    | -             | -             | 30,000,000     |
| Sewer Fund      | 18,256,000    | 22,706,000    | 22,716,000    | 12,371,000    | 12,371,000    | 88,420,000     |
| Water Fund      | 15,155,000    | 13,830,000    | 7,505,000     | 7,505,000     | 7,505,000     | 51,500,000     |
| Total           | \$ 95,281,000 | \$ 71,506,000 | \$ 81,245,931 | \$ 37,786,000 | \$ 27,236,000 | \$ 313,054,931 |

### FY23 Capital Improvement Plan Year-one Overview

- Year-one
  - \$95.3M
  - Adopted concurrent with operating budget
- Out-years
  - Planning/Forecasting
  - Reviewed and adjusted annually

| Funding Source  | FY23          | FY24          | FY25          | FY26          | FY27          | 5-year Total   |
|-----------------|---------------|---------------|---------------|---------------|---------------|----------------|
| General Fund    | 4,525,000     | 5,505,000     | 5,705,000     | 5,555,000     | 5,775,000     | 27,065,000     |
| Cemetery Fund   | 475,000       | 495,000       | 295,000       | 445,000       | 225,000       | 1,935,000      |
| Bond Issue      | 5,200,000     | 12,500,000    | -             | -             | _             | 17,700,000     |
| SPLOST VII      | 48,700,000    | 11,000,000    | 19,054,931    | 11,100,000    | -             | 89,854,931     |
| Parking Fund    | 1,470,000     | 1,470,000     | 1,470,000     | 810,000       | 1,360,000     | 6,580,000      |
| Sanitation Fund | 1,500,000     | 4,000,000     | 24,500,000    | -             | -             | 30,000,000     |
| Sewer Fund      | 18,256,000    | 22,706,000    | 22,716,000    | 12,371,000    | 12,371,000    | 88,420,000     |
| Water Fund      | 15,155,000    | 13,830,000    | 7,505,000     | 7,505,000     | 7,505,000     | 51,500,000     |
| Total           | \$ 95,281,000 | \$ 71,506,000 | \$ 81,245,931 | \$ 37,786,000 | \$ 27,236,000 | \$ 313,054,931 |
|                 |               |               |               |               |               |                |