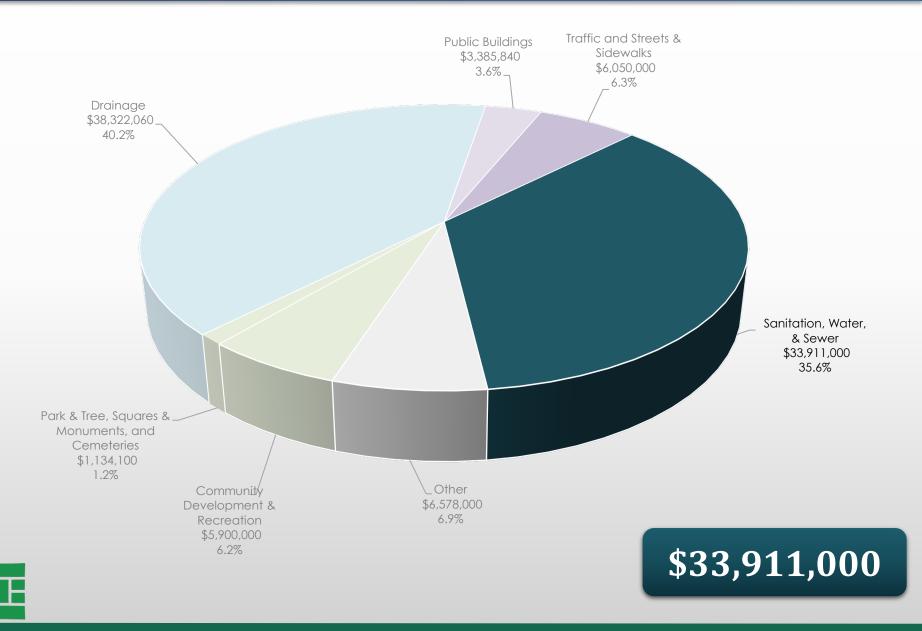

7,505,000     | 7,505,000     | 51,500,000     |
| Total           | \$ 95,281,000 | \$ 71,506,000 | \$ 81,245,931 | \$ 37,786,000 | \$ 27,236,000 | \$ 313,054,931 |
|                 |               |               |               |               |               |                |

### **FY23 Capital Improvement Plan** Year-one Allocations by Project Category



#### FY23 Capital Improvement Plan Community Development & Recreation



### FY23 Capital Improvement Plan Park & Tree, Squares & Monuments, and Cemetery Improvements



#### FY23 Capital Improvement Plan Drainage Improvements



#### FY23 Capital Improvement Plan Public Building Improvements



#### FY23 Capital Improvement Plan Traffic, Streets, & Sidewalks



#### FY23 Capital Improvement Plan Utility Enterprise Improvements



### FY23 Capital Improvement Plan Other Improvements







- Over-reliance on SPLOST & ARPA
- Underestimation of Operating Budget Impact (OBI)
- Deferred Capital Needs





- Over-reliance on SPLOST & ARPA
- Underestimation of Operating Budget Impact (OBI)
- Deferred Capital Needs





- Over-reliance on SPLOST & ARPA
- Underestimation of Operating Budget Impact (OBI)
- Deferred Maintenance







- Unified Vision
- Planning Processes
- Communication



- Unified Vision
- Planning Processes
- Communication





- Unified Vision
- Planning Processes
- Communication



### Thank You





Spare Slides/Drafts follow