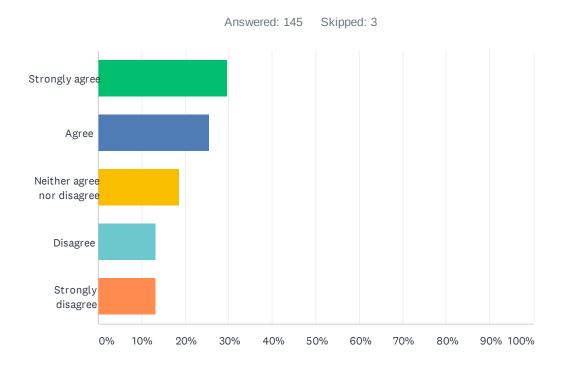

## Q4 Do you support establishing new Alcohol Density Overlay Districts in the 3rd District?

| ANSWER CHOICES             | RESPONSES |     |
|----------------------------|-----------|-----|
| Strongly agree             | 29.66%    | 43  |
| Agree                      | 25.52%    | 37  |
| Neither agree nor disagree | 18.62%    | 27  |
| Disagree                   | 13.10%    | 19  |
| Strongly disagree          | 13.10%    | 19  |
| TOTAL                      |           | 145 |