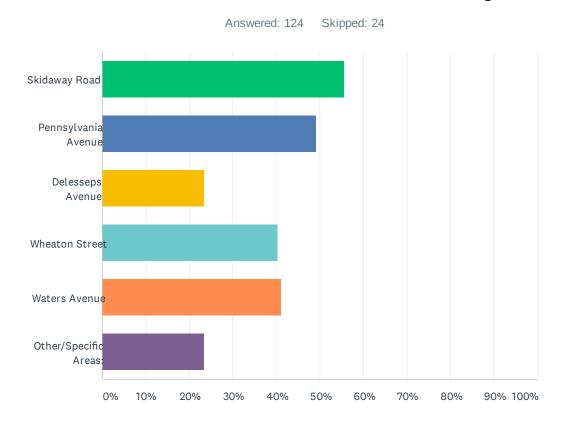

## Q3 Do you see these issues in other parts of the 3rd District? If so, please indicate where these issues are occurring:

| ANSWER CHOICES         | RESPONSES |    |
|------------------------|-----------|----|
| Skidaway Road          | 55.65%    | 69 |
| Pennsylvania Avenue    | 49.19%    | 61 |
| Delesseps Avenue       | 23.39%    | 29 |
| Wheaton Street         | 40.32%    | 50 |
| Waters Avenue          | 41.13%    | 51 |
| Other/Specific Areas:  | 23.39%    | 29 |
| Total Respondents: 124 |           |    |