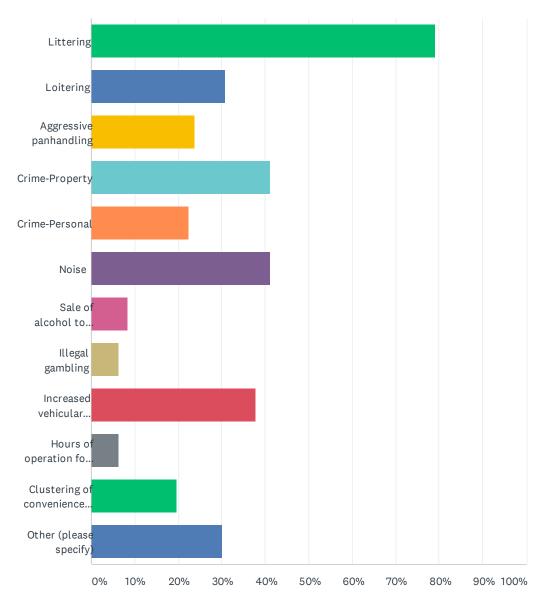

## Q2 Please identify all issues you have in your neighborhood:

| ANSWER CHOICES                                                     | RESPONSES |     |
|--------------------------------------------------------------------|-----------|-----|
| Littering                                                          | 79.02%    | 113 |
| Loitering                                                          | 30.77%    | 44  |
| Aggressive panhandling                                             | 23.78%    | 34  |
| Crime-Property                                                     | 41.26%    | 59  |
| Crime-Personal                                                     | 22.38%    | 32  |
| Noise                                                              | 41.26%    | 59  |
| Sale of alcohol to underaged persons                               | 8.39%     | 12  |
| Illegal gambling                                                   | 6.29%     | 9   |
| Increased vehicular traffic/cruising                               | 37.76%    | 54  |
| Hours of operation for convenience stores                          | 6.29%     | 9   |
| Clustering of convenience stores that are too close to one another | 19.58%    | 28  |
| Other (please specify)                                             | 30.07%    | 43  |
| Total Respondents: 143                                             |           |     |