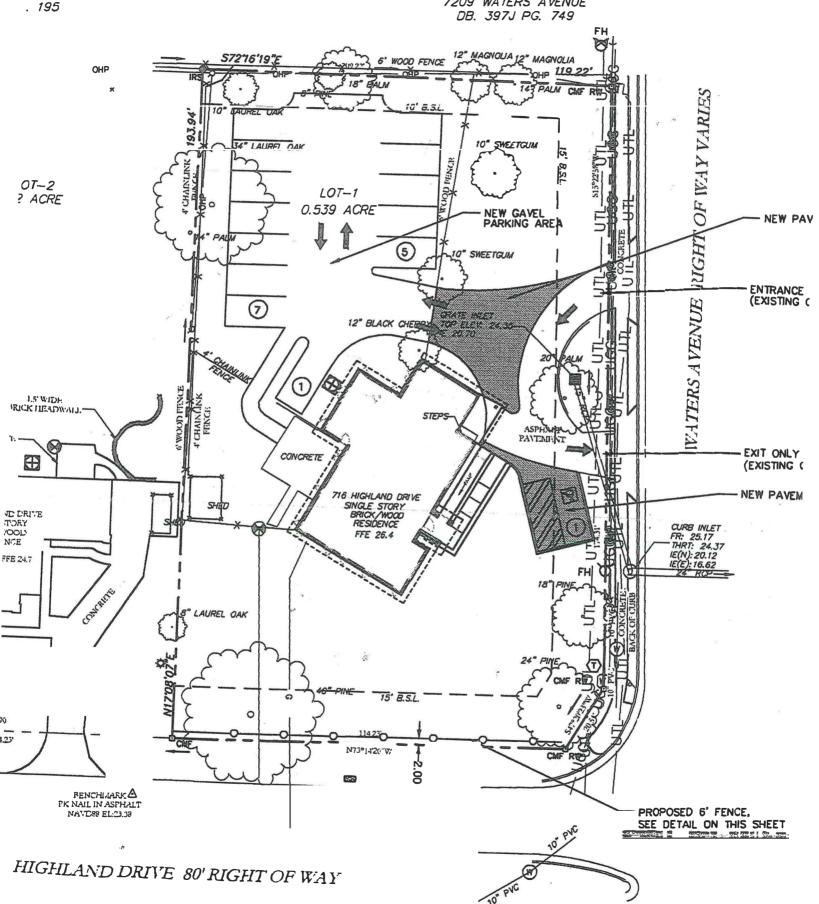

DATE: July 15, 2020

SUBJECT: Rezoning of 716 Highland Drive

PIN 20491 07010

The subject property is located at 716 Highland Drive and is currently zoned RSF-10 (Residential Single Family-10). The petition request is to rezone the property to O-I (Office Institutional).

- 1. The only use permitted for the O-I district at 716 Highland Drive is: Office, General
- 2. Site plan review approval by the City of Savannah to include:
  - a. The installation and maintenance of a new 5' high black aluminum fence along Highland Drive from Waters Avenue to the property located at 714 Highland Drive
  - b. Maintenance of a 4' chain link fence on the north of the property and 6' wooden fence on the west of the property
  - c. Ingress and egress will be from Waters Avenue
  - d. O-I Zoning District development standards