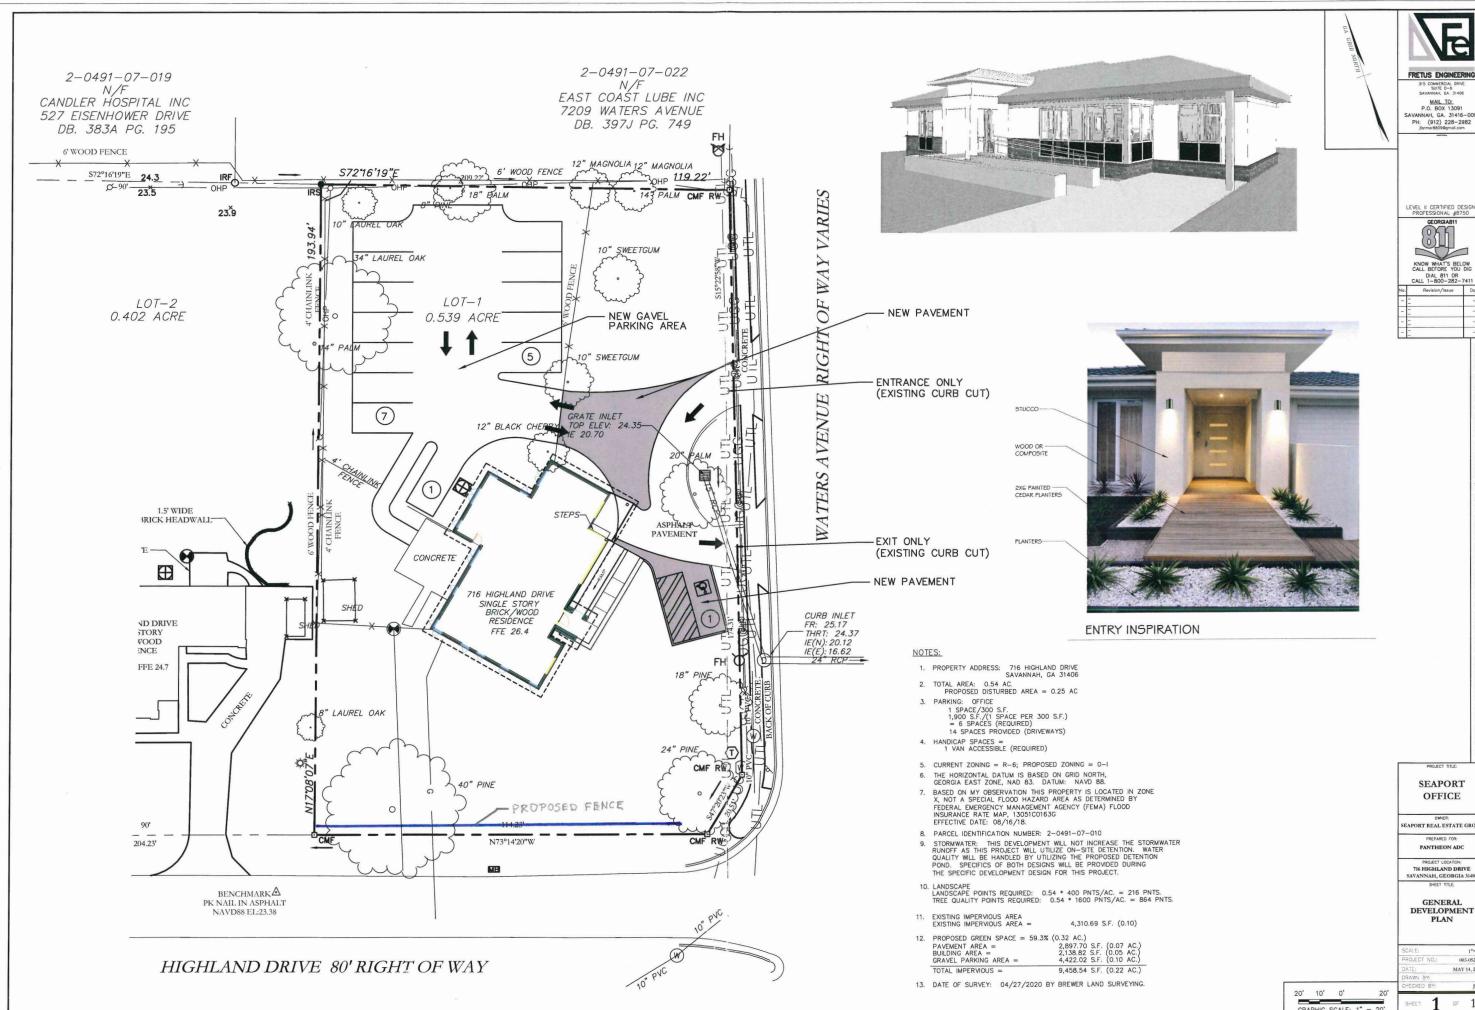

- 1. The only use permitted for the O-I district at 716 Highland Drive is: Office, General
- 2. Site plan review approval by the City of Savannah to include:
  - a. The installation and maintenance of a new 5' high black aluminum fence along Highland Drive from Waters Avenue to the property located at 714 Highland Drive
  - b. Maintenance of a 4' chain link fence on the north of the property and 6' wooden fence on the west of the property
  - c. Ingress and egress will be from Waters Avenue
  - d. O-I Zoning District development standards

Sincerely,

Ed Garvin - Applicant

El Hawin

Broker

(912) 657-8379 (mobile)

garvinedward@gmail.com

2-0491-07-022 N/F EAST COAST LUBE INC 7209 WATERS AVENUE

SEAPORT **OFFICE** 

EAPORT REAL ESTATE GROU

PANTHEON ADC

GENERAL DEVELOPMENT PLAN

GRAPHIC SCALE: 1" = 20"