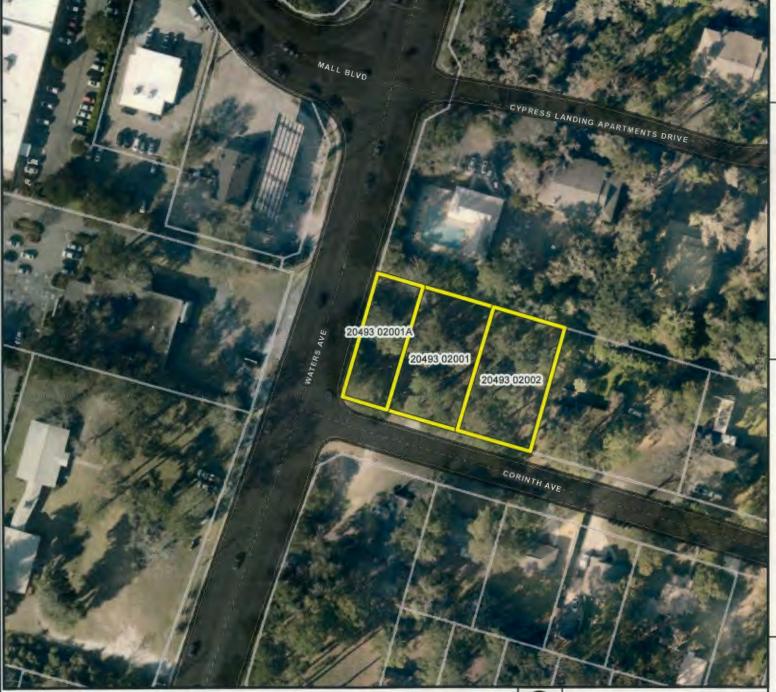

## AERIAL MAP

File: 22-003744-ZA
Address: Waters Ave. & Corinth Ave.
Savannah, Ga
Aldermanic District: 4 - Palumbo
Commission District: 1 - Stone
Neighborhood: See Map

Property ID: See Map

THIS MAP IS A COMPILATION OF INFORMATION FROM VARIOUS SOURCES AND SCALES. IN MOST CASES THE INFORMATION HAS NOT BEEN FIELD VERIFIED. USE THIS MAP FOR GENERAL PLANNING PURPOSES ONLY.