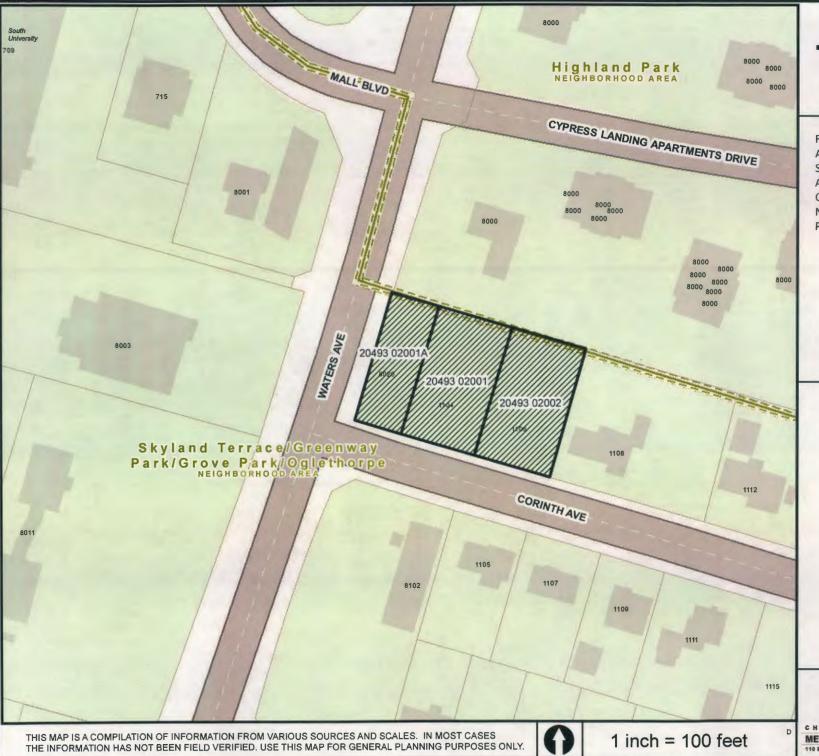

### LABEL MAP File: 22-003744-ZA Address: Waters Ave. & Corinth Ave. Savannah, Ga Aldermanic District: 4 - Palumbo Commission District: 1 - Stone Neighborhood: See Map Property ID: See Map Highland Pa CYPRESS LANDING A PARTMENTS ORIVE 20493 02001A 20493 02001 20493 02002 Skyland Terrace/Greenway Park/Grove CORINTH AVE Park/Oglethorpe ARTHUR CIR CHATHAM COUNTY - SAVANNAH THIS MAP IS A COMPILATION OF INFORMATION FROM VARIOUS SOURCES AND SCALES. IN MOST CASES THE INFORMATION HAS NOT BEEN FIELD VERIFIED. 1 inch = 200 feet **METROPOLITAN PLANNING COMMISSION** USE THIS MAP FOR GENERAL PLANNING PURPOSES ONLY. 110 E. STATE ST. SAVANNAH, GA 31412-8246 PHONE 912-651-1440 Date: 8/15/2022