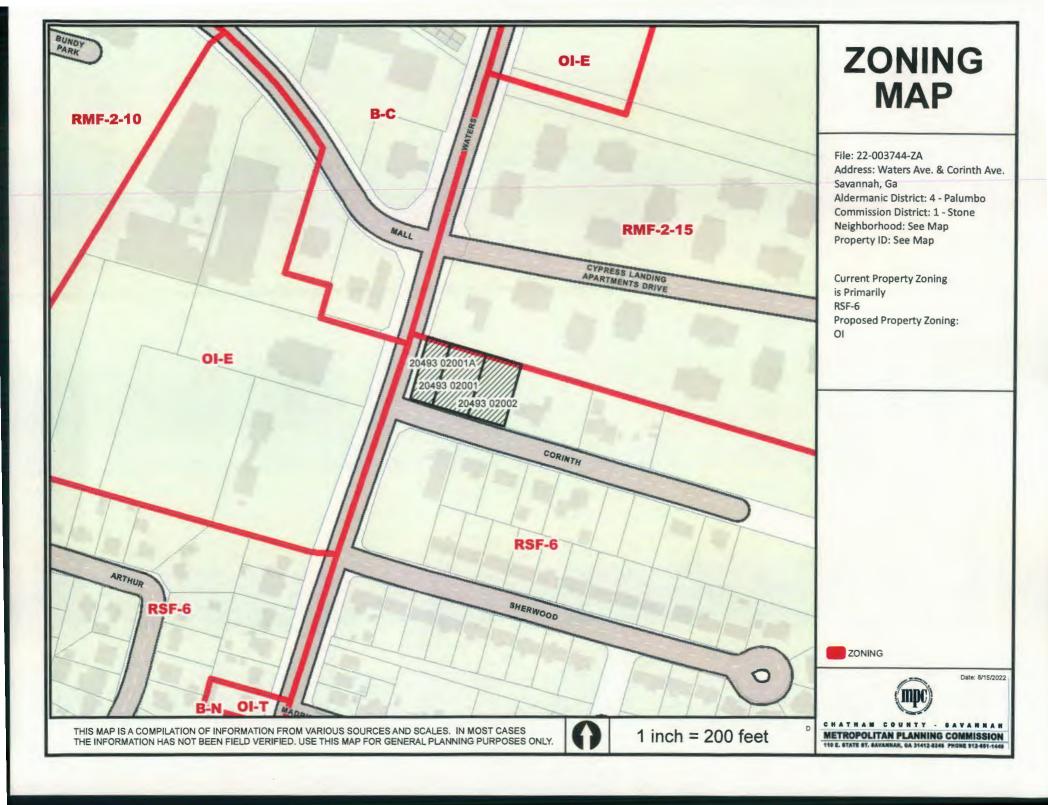

# TAX MAP

File: 22-003744-ZA
Address: Waters Ave. & Corinth Ave.
Savannah, Ga
Aldermanic District: 4 - Palumbo
Commission District: 1 - Stone
Neighborhood: See Map
Property ID: See Map

Date: 8/15/2022

CHATHAM COUNTY - SAVANNAH
METROPOLITAN PLANNING COMMISSION
110 E. STATE ST. SAVANNAH, GB 21412-8246 PHONE 912-831-1440