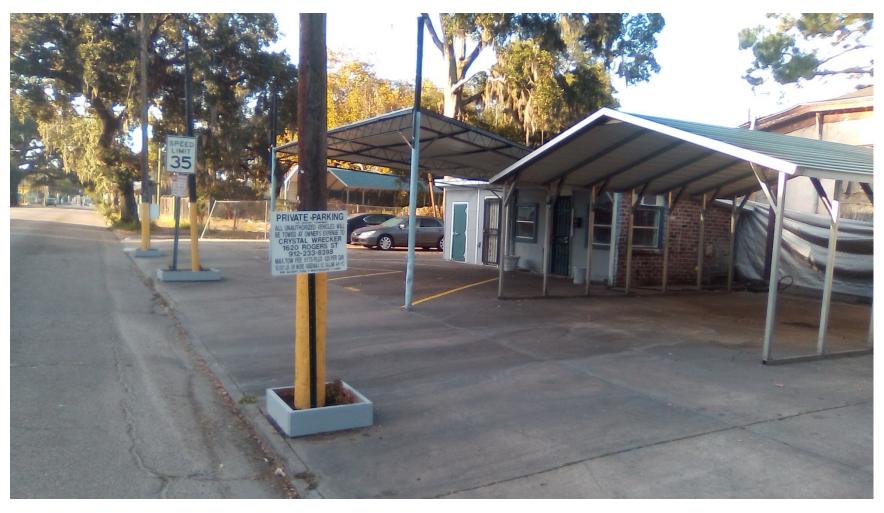

Proposed entrance / exit drive through and private parking signage with planters around utility poles.

Proposed entrance / exit drive through for a customer to drive up and inquire on a vehicle for sale.

Proposed entrance / exit drive through for a customer to drive up and inquire on a vehicle for sale.

Proposed entrance / exit drive through and private parking signage with planters around utility poles.

Proposed tandem display parking for six (6) cars that will be for sale.

Exit signage with planters around a utility pole.

Designated parking for customers.

The applicant painted the one-story structure with an attached carport and included signage for the sales office.

Image of the painted one-story structure with an attached carport as the sales office, entrance/exit drive through, and tandem parking display of cars for sale.

Ground exit signage for customer entrance/exit drive through.