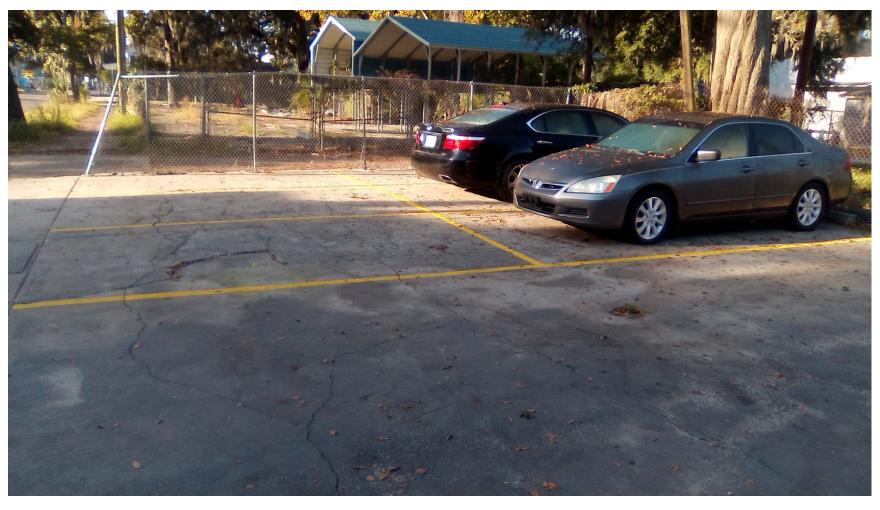

Proposed tandem display parking for six (6) cars that will be for sale.

Exit signage with planters around a utility pole.

Designated parking for customers.

The applicant painted the one-story structure with an attached carport and included signage for the sales office.

The applicant painted tandem display parking lines for the proposed six (6) cars for sale.