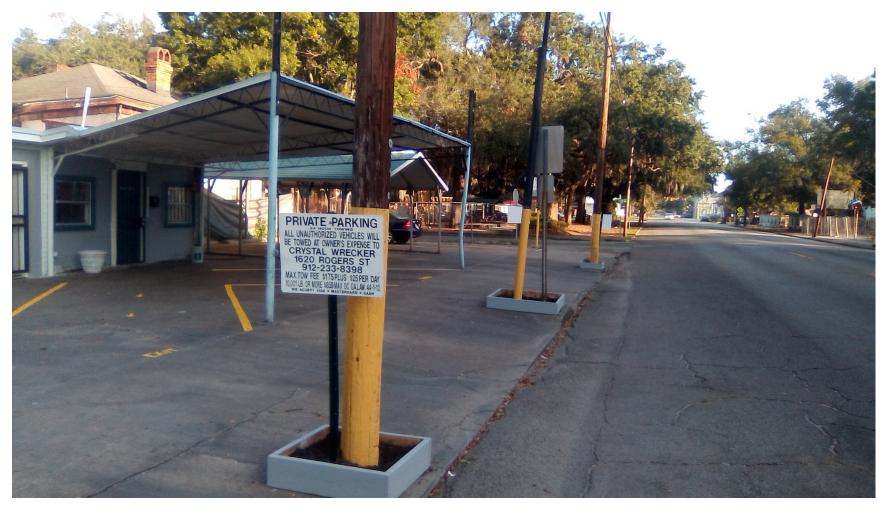

Proposed entrance / exit drive through and private parking signage with planters around utility poles.

Proposed entrance / exit drive through for a customer to drive up and inquire on a vehicle for sale.

Proposed entrance / exit drive through for a customer to drive up and inquire on a vehicle for sale.

Proposed entrance / exit drive through and private parking signage with planters around utility poles.

Proposed tandem display parking for six (6) cars that will be for sale.

Exit signage with planters around a utility pole.

Designated parking for customers.

The applicant painted the one-story structure with an attached carport and included signage for the sales office.

Image of the painted one-story structure with an attached carport as the sales office, entrance/exit drive through, and tandem parking display of cars for sale.

Ground exit signage for customer entrance/exit drive through.