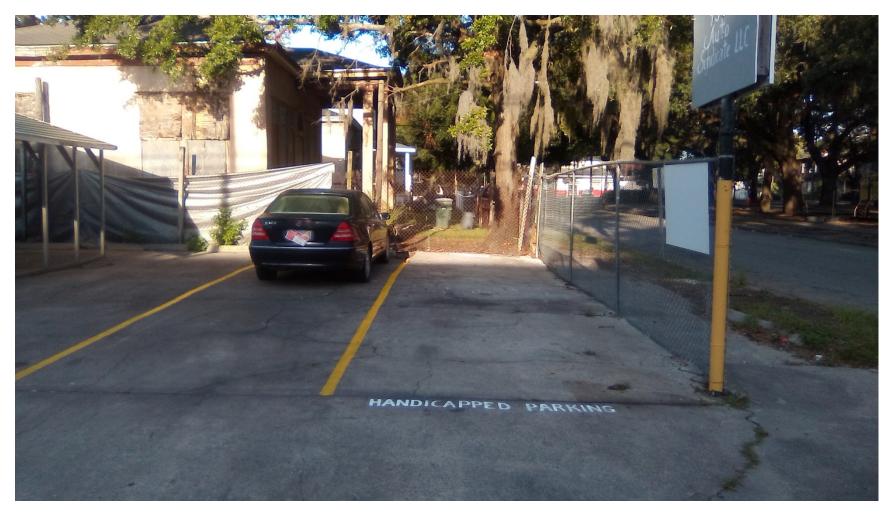

Proposed tandem display parking for six (6) cars that will be for sale.

Exit signage with planters around a utility pole.

Designated parking for customers.

The applicant painted the one-story structure with an attached carport and included signage for the sales office.

Image of the painted one-story structure with an attached carport as the sales office, entrance/exit drive through, and tandem parking display of cars for sale.

Ground exit signage for customer entrance/exit drive through.