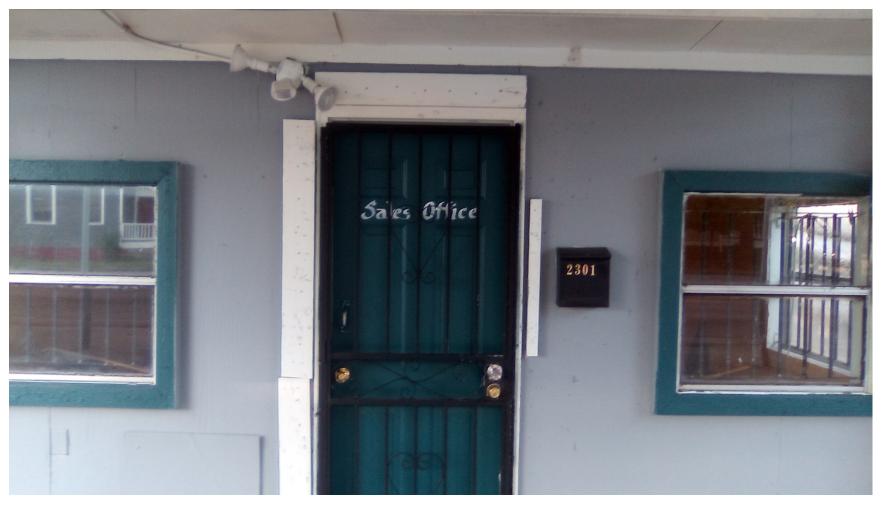

Proposed tandem display parking for six (6) cars that will be for sale.

Exit signage with planters around a utility pole.

Designated parking for customers.

The applicant painted the one-story structure with an attached carport and included signage for the sales office.

Image of the painted one-story structure with an attached carport as the sales office, entrance/exit drive through, and tandem parking display of cars for sale.

Ground exit signage for customer entrance/exit drive through.