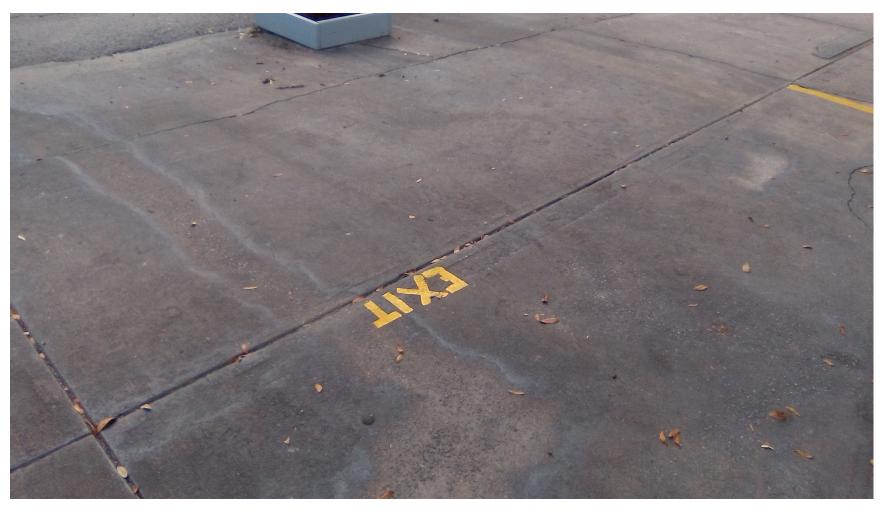

Proposed tandem display parking for six (6) cars that will be for sale.

Exit signage with planters around a utility pole.

Designated parking for customers.

The applicant painted the one-story structure with an attached carport and included signage for the sales office.

Image of the painted one-story structure with an attached carport as the sales office, entrance/exit drive through, and tandem parking display of cars for sale.

Ground exit signage for customer entrance/exit drive through.