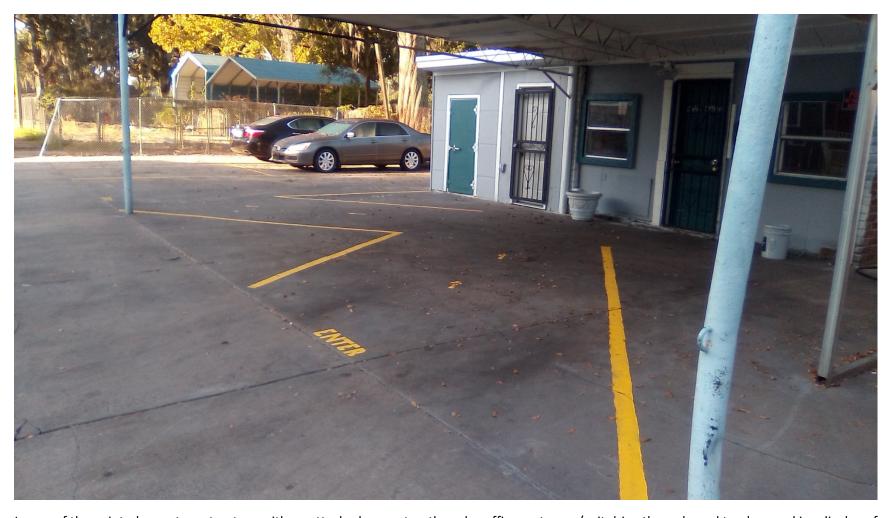

Proposed entrance / exit drive through and private parking signage with planters around utility poles.

Proposed entrance / exit drive through for a customer to drive up and inquire on a vehicle for sale.

Proposed entrance / exit drive through for a customer to drive up and inquire on a vehicle for sale.

Proposed entrance / exit drive through and private parking signage with planters around utility poles.

Image of the painted one-story structure with an attached carport as the sales office, entrance/exit drive through, and tandem parking display of cars for sale.

Ground exit signage for customer entrance/exit drive through.