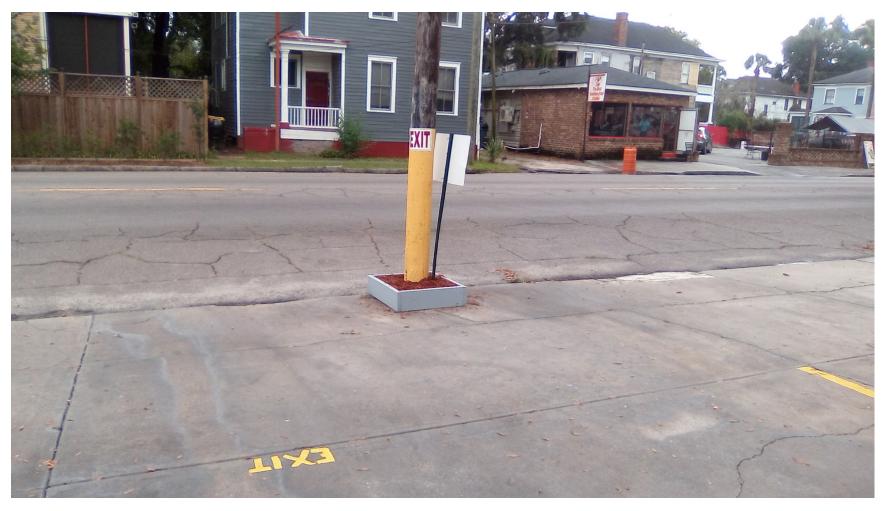

Proposed entrance / exit drive through and private parking signage with planters around utility poles.

Proposed entrance / exit drive through for a customer to drive up and inquire on a vehicle for sale.

Proposed entrance / exit drive through for a customer to drive up and inquire on a vehicle for sale.

Proposed entrance / exit drive through and private parking signage with planters around utility poles.

Image of the painted one-story structure with an attached carport as the sales office, entrance/exit drive through, and tandem parking display of cars for sale.

Ground exit signage for customer entrance/exit drive through.