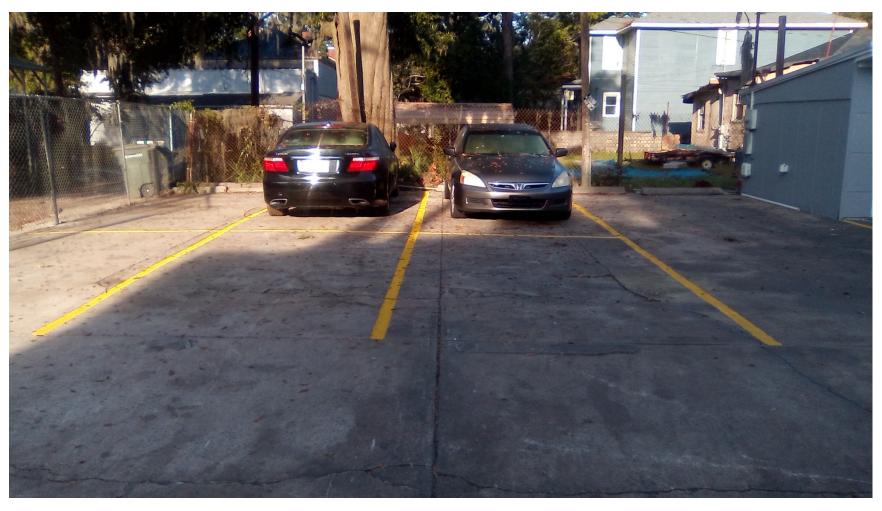

Proposed tandem display parking for six (6) cars that will be for sale.

Exit signage with planters around a utility pole.

Designated parking for customers.

The applicant painted the one-story structure with an attached carport and included signage for the sales office.

The applicant painted tandem display parking lines for the proposed six (6) cars for sale.