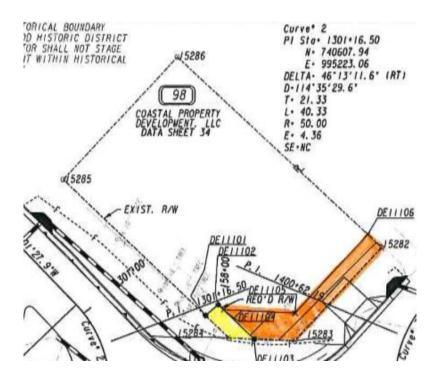

## <u>EXHIBIT A</u> Legal Description and Plat

PROJECT: Delesseps/LaRoche Avenue from Waters Avenue to Skidaway Road PARCEL: 98 REQ'D R/W: 0.003 Acres NAME: Coastal Property Development, LLC

All that land lying and being in the Fourth Georgia Militia District of Chatham County, Georgia, being more particularly described as follows:

BEGINNING at a point located 34.26 feet left of and opposite the Delesseps Avenue Project Construction Centerline Station 158+01.38, said point being also located at the intersection of the Grantor's southwest and west property lines; thence, N 16° 37' 37.0" E along said west property line a distance of 13.70 feet to a point; thence, S 67° 11' 42.3" E a distance of 7.04 feet to a point; thence, S 16° 37' 37.0" W a distance of 3.11 feet to a point; thence, S 16° 37' 37.0" W a distance of 17.95 feet to a point located on the Grantor's southwest property line; thence, N 24° 10' 31.6" W along said southwest property line a distance of 10.71 feet back to said POINT OF BEGINNING. Said area described consists of 0.003 acres and is shown in yellow on plat (Dated August 12, 2016; revised November 13, 2018) attached hereto and made part of this description.

PROJECT: Delesseps/LaRoche Avenue from Waters Avenue to Skidaway Road PARCEL: 98 REQ'D EASMT.: 675.60 NAME: Coastal Property Development, LLC

All that land lying and being in the Fourth Georgia Militia District of Chatham County, Georgia, being more particularly described as follows:

## EASEMENT FOR THE CONSTRUCTION & MAINTENANCE OF SLOPES

BEGINNING at a point located 34.23 left of and opposite the Delesseps Avenue Project Construction Centerline Station 158+12.09, said point being also located on the Grantor's southwest property line; thence, N 16° 37' 37" E a distance of 17.95 feet to a point; thence, S 24° 20' 40.9" E a distance of 30.27 feet to a point; thence, S 74° 08' 23.9" E a distance of 45.12 feet to a point located on the Grantor's east property line; thence, S 15° 51' 36.0" W along said east property line a distance of 8.00 feet to a point located at the intersection of the Grantor's east and south property lines; thence, N 74° 08' 23.9" W along said south property line a distance of 53.83 feet to a point located at the intersection of the Grantor's east property lines; thence, N 24° 10' 31.6" W along said southwest property line a distance of 17.21 feet back to said POINT OF BEGINNING. Said area described consists of 675.60 square feet and is shown in orange on plat (Dated August 12, 2016; revised November 13, 2018) attached hereto and made part of this description.

Yellow shaded area is proposed right of way.

Orange shaded area indicates the proposed permanent easement for construction and maintenance of slopes.

| PAL                                                           | OFFSET/<br>DIST                                                                                                         | STATION/<br>BEARING                                                                                                                                             | ALIGNMENT                                                                                  |
|---------------------------------------------------------------|-------------------------------------------------------------------------------------------------------------------------|-----------------------------------------------------------------------------------------------------------------------------------------------------------------|--------------------------------------------------------------------------------------------|
| 15284                                                         | 34.26 1                                                                                                                 | 158+01.38                                                                                                                                                       | C/L DELESSEPS                                                                              |
| DE11101                                                       | 41.25 1                                                                                                                 | N 16 37 37.0<br>157 91.05<br>5 61 11 42.3                                                                                                                       | C/L DELESSEPS                                                                              |
| CE11102                                                       | 48.04 1                                                                                                                 | 5 67 11 42, 3<br>157 56, 19<br>5 16 37 37, 0                                                                                                                    | CH DELESSEPS                                                                               |
| CE11104                                                       | 46.00 1                                                                                                                 | 46.00 L 157+56.54<br>17.95 S 16'37'37.0                                                                                                                         | C/L DELESSEPS                                                                              |
| Œ11103                                                        | 34.23 1                                                                                                                 | 158+12.09                                                                                                                                                       | C/L DELESSEPS                                                                              |
| 15284                                                         | 34.26 1                                                                                                                 | 158-01. 38                                                                                                                                                      | C/L DELESSEPS                                                                              |
| READ R/W                                                      | 0.003                                                                                                                   | ACRES                                                                                                                                                           |                                                                                            |
| A TAT MILE                                                    |                                                                                                                         | LAR C                                                                                                                                                           |                                                                                            |
| Con office                                                    |                                                                                                                         | Marco Marco                                                                                                                                                     |                                                                                            |
| EOD PESU<br>ENT                                               | PAR35/5V-103                                                                                                            | REO'D PERW. EL                                                                                                                                                  | ISW'T. DE296<br>Altornent                                                                  |
| eod ffsui                                                     | PAR95/SV-103                                                                                                            | REO'D PERM. EL                                                                                                                                                  | ISW'T. DE 296<br>AL IGRMENT                                                                |
| eod ffsui                                                     | PAR35/5V 103<br>OFFSET/<br>DIST                                                                                         | REO'D PERW. EJ<br>STATION/<br>BEARING                                                                                                                           | C/L DELESSEPS                                                                              |
| EEOD PFSUI<br>FR1                                             | PA735/SV 103<br>OFFSE1/<br>DIST<br>54. 23 L<br>17. 55<br>46. 00 L                                                       | REO'D PERW, EX<br>STATION/<br>BEARING<br>158'12, 09<br>16'37'37.0'<br>151'96, 54                                                                                | E C/L DELESSEPS                                                                            |
| REOD PESUI<br>FBT<br>D <mark>E11103</mark>                    | P#795/SV 103<br>0FFSE1/<br>DIST<br>34, 23 1<br>17, 55<br>46, 00 1<br>46, 00 1                                           | REO'D PERW. EI<br>STATION/<br>BEARING<br>150'12.09<br>16'37'37.0'<br>150'12.09<br>16'37'37.0'<br>150'40.9'                                                      | E C/L DELESSEPS<br>E C/L DELESSEPS<br>E C/L DELESSEPS                                      |
| €00 ++\$41<br>F81<br>0€+++03<br>0€+++03<br>0€++104            | PAR35/SV 103<br>OFFSE1/<br>DIST<br>34. 23 L<br>17. 55<br>46. 00 L<br>30. 27<br>46. 00 L<br>30. 27<br>45. 12<br>37. 67 R | REO'D PERW, EI<br>STATION/<br>BEARING<br>150'12, 09<br>116'37'37.0'<br>155'96, 54<br>5 24'20'40, 9'<br>158'78, 81<br>5 74'06'23, 9'<br>1400'40, 14              | E C/L DELESSEPS<br>E C/L DELESSEPS<br>E C/L DELESSEPS<br>E C/L DELESSEPS<br>E C/L FLEET ST |
| 8000 PESUI<br>PBT<br>0511103<br>0511104<br>0511105            | P#795/SV 103<br>0FFSE1/<br>DIST<br>34, 23 1<br>17, 55<br>46, 00 1<br>45, 12<br>37, 67 R<br>29, 67 R                     | REO'D PERW. EI<br>STATION/<br>BEARINE<br>150'12.09<br>165'37'37.0'<br>155'98.54<br>5 24'20'40.9'<br>158'78.81<br>5 74'08'23.9'<br>1400'40.14<br>5 15'51'36.0'   | E C/L DELESSEPS<br>E C/L DELESSEPS<br>E C/L DELESSEPS<br>E C/L DELESSEPS<br>E C/L FLEET ST |
| ECOD PESUI<br>FBT<br>DE11103<br>DE11104<br>DE11105<br>DE11105 | P#795/SV 103<br>OFFSE1/<br>DIST<br>34, 23 L<br>17, 55<br>46, 00 L<br>45, 12<br>37, 67 R<br>8, 00                        | REO'D PERW. EI<br>STAI JOW/<br>BEARING<br>150'12.09<br>116'37'37.0'<br>150'98.54<br>5 24'20'40.9'<br>158'28.81<br>5 14'08'23.9'<br>1400'40.14<br>5 15'5'1'36.0' | E C/L DELESSEPS<br>E C/L DELESSEPS<br>E C/L DELESSEPS<br>E C/L DELESSEPS<br>E C/L FLEET ST |