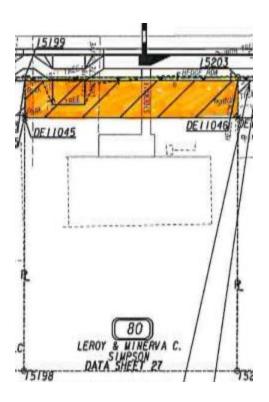

## <u>EXHIBIT A</u> Legal Description and Plat

PROJECT: Delesseps/LaRoche Avenue from Waters Avenue to Skidaway Road PARCEL: 80 REQ'D R/W: 0.002 Acres NAME: Leroy & Minerva C. Simpson

All that land lying and being in the Fourth Georgia Militia District of Chatham County, Georgia, being more particularly described as follows:

BEGINNING at a point located 25.74 feet right of and opposite the Delesseps Avenue Project Construction Centerline Station 146+74.10, said point being also located at the intersection of the Grantor's west property line and the south existing right of way line of Delesseps Avenue; thence, S 74° 04' 19.6" E along said south existing right of way line a distance of 80.00 feet to a point located at the intersection of said south existing right of way line and the Grantor's east property line; thence, S 15° 55' 42.1" W along said east property line a distance of 1.29 feet to a point; thence, N 74° 03' 15.3" W a distance of 80.00 feet to a point located on the Grantor's west property line; thence, N 15° 55' 42.6" E along said west property line a distance of 1.26 feet back to said POINT OF BEGINNING. Said area described consists of 0.002 acres and is shown in yellow on plat (Dated August 12, 2016; revised November 13, 2018) attached hereto and made part of this description.

PROJECT: Delesseps/LaRoche Avenue from Waters Avenue to Skidaway Road PARCEL: 80 REQ'D EASMT.: 1119.99 Square Feet NAME: Leroy & Minerva C. Simpson

All that land lying and being in the Fourth Georgia Militia District of Chatham County, Georgia, being more particularly described as follows:

## EASEMENT FOR THE CONSTRUCTION & MAINTENANCE OF SLOPES

BEGINNING at a point located 27.00 feet right of and opposite the Delesseps Avenue Project Construction Centerline Station 146+74.10, said point being also located on the Grantor's west property line; thence, S 74° 03' 15.3" E a distance of 80.00 feet to a point located on the Grantor's east property line; thence, S 15° 55' 42.1" W along said east property line a distance of 14.00 feet to a point; thence, N 74° 03' 15.3" W a distance of 80.00 feet to a point located on the Grantor's west property line; thence, N 15° 55' 42.6" E along said west property line a distance of 14.00 feet back to said POINT OF BEGINNING. Said areas described consist of 1119.99 square feet and is shown in orange on plat (Dated August 12, 2016; revised November 13, 2018) attached hereto and made part of this description.

Yellow shaded area is proposed right of way.

Orange shaded area indicates the proposed permanent easement for construction and maintenance of slopes.

| OFT                                                | NETERTI                                                                                     | CTATION /                                                                                                                                             | AL LOANCAY                                                       |
|----------------------------------------------------|---------------------------------------------------------------------------------------------|-------------------------------------------------------------------------------------------------------------------------------------------------------|------------------------------------------------------------------|
| PHI                                                | OFFSET/<br>DIST                                                                             | STATION/<br>BEARING                                                                                                                                   | ALIGHNEAT                                                        |
| 15199                                              | 25.74 R                                                                                     | 145+74.10                                                                                                                                             | C/L DELESSEPS                                                    |
| 15203                                              | 25.71 R                                                                                     | \$ 74'04'19.6'<br>147'54,10                                                                                                                           | C/L DELESSEPS                                                    |
| DE11046                                            | 21.00 R<br>80.00                                                                            | 147+54, 10<br>N 74*03*15, 3* 1<br>146+74, 10<br>N 15*55*42, 6*                                                                                        | C/L DELESSEPS                                                    |
| DE11043                                            | 27.00 R                                                                                     |                                                                                                                                                       | CIL DELESSEPS                                                    |
| 15199                                              | 25.74 R                                                                                     | 146+74.10                                                                                                                                             | C/L DELESSEPS                                                    |
| REOD RA<br>REOD RA                                 | · 102.08<br>• 0.002                                                                         | SF<br>ACRES<br>ACRES                                                                                                                                  |                                                                  |
|                                                    |                                                                                             |                                                                                                                                                       |                                                                  |
| EOD PARSO                                          | /SV-080 AE                                                                                  | O'D EASW'T. DE26                                                                                                                                      |                                                                  |
| EOD PARSO<br>PNT                                   | ISY-OBD RE<br>OFFSET/<br>DIST                                                               | O'D EASW'T. DE26<br>STATION/<br>BEARING                                                                                                               | 8<br>Aligkwent                                                   |
| EOD PARSO                                          | /SV-080 AL<br>OFFSET/<br>DIST<br>27.00 R                                                    | 0'D EASM'T. DE26<br>STATION/<br>BEARING<br>145+74,10                                                                                                  | C/L DELESSEPS                                                    |
| EOD PARSO<br>PWT                                   | <mark>/SV-080 RE</mark><br>OFFSET/<br>DIST                                                  | 0'D EASW'T. DE26<br>STATION/<br>BEARING<br>146+74, 10<br>5 74'03'15, 3'<br>147+54, 10                                                                 |                                                                  |
| EGD PARED<br>PHT<br>DE11043                        | 757-080 RE<br>OFFSET/<br>DIST<br>27.00 R<br>80.00                                           | 0"D EASM"T. DE26<br>STATION/<br>BEARING<br>146+74, 10<br>5 74" 03" 15. 3"<br>147+54, 10<br>5 15" 55" 42, 1"<br>147+54, 10                             | E C/L DELESSEPS                                                  |
| EOD PAREO<br>PHT<br>DE11043<br>DE11045             | 27.00 R<br>0FFSET/<br>DIST<br>27.00 R<br>80.00<br>27.00 R<br>14.00                          | 0'0 EASW'T. DE26<br>STATION/<br>BEARING<br>145+74, 10<br>5 74'03'15, 3'<br>147+54, 10<br>5 15'55'42, 1'<br>147+54, 10<br>N 74'03'15, 3'<br>145+74, 10 | C/L DELESSEPS<br>C/L DELESSEPS<br>C/L DELESSEPS<br>C/L DELESSEPS |
| 9E00 PA880<br>PHT<br>DE11043<br>DE11045<br>DE11048 | VSV-080 AE<br>OFFSET/<br>DIST<br>27.00 R<br>80.00<br>27.00 R<br>14.00 R<br>80.00<br>41.00 R | 0'0 EASW'T. DE26<br>STATION/<br>BEARING<br>145+74, 10<br>5 74'03'15, 3'<br>147+54, 10<br>5 15'55'42, 1'<br>147+54, 10<br>N 74'03'15, 3'<br>145+74, 10 | E C/L DELESSEPS<br>C/L DELESSEPS<br>C/L DELESSEPS                |