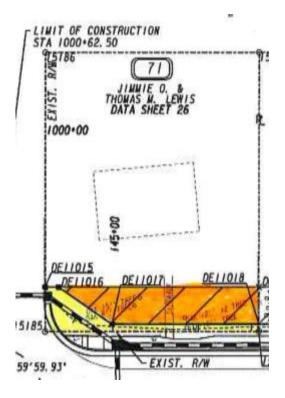

## <u>EXHIBIT A</u> Legal Description and Plat

PROJECT: Delesseps/LaRoche Avenue from Waters Avenue to Skidaway Road PARCEL: 71 REQ'D R/W: 0.010 Acres NAME: Bulloch Corporation, LLC

All that land lying and being in the Fourth Georgia Militia District of Chatham County, Georgia, being more particularly described as follows:

BEGINNING at a point located 24.20 feet left of and opposite the Delesseps Avenue Project Construction Centerline Station 1447+74.08, said point being also located at the intersection of the north existing right of way line of Delesseps Avenue and the Grantor's west property line; thence, N 15° 55' 54.0" E along said west property line a distance of 16.80 feet to a point; thence, S 74° 03' 15.3" E a distance of 4.92 feet to a point; thence, S 39° 04' 55.0" E a distance of 24.43 feet to a point; thence, S 74° 03' 15.3" E a distance of 55.07 feet to a point located on the Grantor's east property line; thence, S 15° 55' 42.4" W along said east property line a distance of 2.77 feet to a point located at the intersection of said east property line and the north existing right of way line of Delesseps Avenue; thence, N 74° 04' 17.1" W along said north existing right of way line a distance of 80.00 feet back to said POINT OF BEGINNING. Said area described consists of 0.010 acres and is shown in yellow on plat (Dated August 12, 2016; revised November 13, 2018) attached hereto and made part of this description.

PROJECT: Delesseps/LaRoche Avenue from Waters Avenue to Skidaway Road PARCEL: 71 REQ'D EASMT.: 911.02 Square Feet NAME: Bulloch Corporation, LLC

All that land lying and being in the Fourth Georgia Militia District of Chatham County, Georgia, being more particularly described as follows:

## EASEMENT FOR THE CONSTRUCTION & MAINTENANCE OF SLOPES

BEGINNING at a point located 27.00 feet left of and opposite the Delesseps Avenue Project Construction Centerline Station 144+99.01; thence, N 39° 04' 55.0" W a distance of 24.43 feet to a point; thence, S 74° 03' 15.3" E a distance of 75.08 feet to a point located on the Grantor's east property line; thence, S 15° 55' 42.4" W along said east property line a distance of 14.00 feet to a point; thence, N 74° 03' 15.3" W a distance of 55.07 feet back to said POINT OF BEGINNING. Said areas described consist of 911.02 square feet and are shown in orange on plat (Dated August 12, 2016; revised November 13, 2018) attached hereto and made part of this description.

Yellow shaded area is proposed right of way.

Orange shaded area indicates the proposed permanent easement for construction and maintenance of slopes.

|                               | MI1731-013                                                       | NEW U RIM UCCY                                                                                                                                                                                                                                                                                                                                                           |                                                              |
|-------------------------------|------------------------------------------------------------------|--------------------------------------------------------------------------------------------------------------------------------------------------------------------------------------------------------------------------------------------------------------------------------------------------------------------------------------------------------------------------|--------------------------------------------------------------|
| PWT                           | OFFSET/                                                          | STATION/<br>BEARING                                                                                                                                                                                                                                                                                                                                                      | ALIGAWENT                                                    |
| /5/85                         | 24.20 L                                                          | 144-74.08<br>15-55-54.0°<br>5-74-03-15.3°<br>5-74-03-15.3°<br>144-74.00<br>5-74-03-15.3°<br>C/L DELESSEPS<br>C/L DELESSEPS | E<br>C/L DELESSEPS<br>C/L DELESSEPS                          |
| DE11015                       | 41.00 L                                                          |                                                                                                                                                                                                                                                                                                                                                                          |                                                              |
| DE11016                       | 41.00 1                                                          |                                                                                                                                                                                                                                                                                                                                                                          |                                                              |
| DE11017                       | 27.00 1                                                          |                                                                                                                                                                                                                                                                                                                                                                          | C/L DELESSEPS                                                |
| DE11018                       | 27.00 1                                                          |                                                                                                                                                                                                                                                                                                                                                                          |                                                              |
| 15184                         | 24.25 1                                                          |                                                                                                                                                                                                                                                                                                                                                                          |                                                              |
| 15185<br>RE00 R/W<br>RE00 R/W | 24.20 1<br>431.71<br>0.010                                       | N 74'04'17, 1*<br>144+74, 08<br>SF<br>ACRES                                                                                                                                                                                                                                                                                                                              | C/L DELESSEPS                                                |
|                               |                                                                  |                                                                                                                                                                                                                                                                                                                                                                          |                                                              |
| REOD PARTI                    | 'SV-073 RE                                                       | O'D EASW'T. DE24                                                                                                                                                                                                                                                                                                                                                         | 9                                                            |
| REDIO PARTII<br>PNT           | ISV-073 RE<br>DFFSET/<br>DIST                                    | O'D EAS <mark>n't.</mark> De24<br>Station/<br>Bearing                                                                                                                                                                                                                                                                                                                    | 9<br>Alignwent                                               |
| PNT<br>DEI1017                |                                                                  | BEARING<br>144+99.01                                                                                                                                                                                                                                                                                                                                                     |                                                              |
|                               | DIST                                                             | BEARING<br>144*99.01<br>N 39*04*55.0*<br>144*79.00                                                                                                                                                                                                                                                                                                                       | ALIGNWENT<br>C/L DELESSEPS                                   |
| DE11017                       | DIST<br>27.00 L<br>24.43                                         | BEARING<br>144+99,01<br>N 39'04'55.0'<br>144+79,00<br>S 74'03'15.3'<br>145+54.08                                                                                                                                                                                                                                                                                         | ALIGNWENT<br>C/L DELESSEPS                                   |
| DE11017<br>DE11016            | 0157<br>27.00 L<br>24.43<br>41.00 L<br>75.08                     | BEARING<br>144*99.01<br>N 39*04*55.0*<br>144*79.00                                                                                                                                                                                                                                                                                                                       | ALIGNWENT<br>C/L DELESSEPS<br>C/L DELESSEPS                  |
| DE11017<br>DE11016<br>DE11019 | DIST<br>27.00 L<br>24.43<br>41.00 L<br>75.08<br>41.00 L<br>14.00 | BEARING<br>144+99,01<br>N 39'04'55.0'<br>144+79,00<br>S 74'03'15.3'<br>145+54.08                                                                                                                                                                                                                                                                                         | ALIGNWENT<br>C/L DELESSEPS<br>C/L DELESSEPS<br>C/L DELESSEPS |