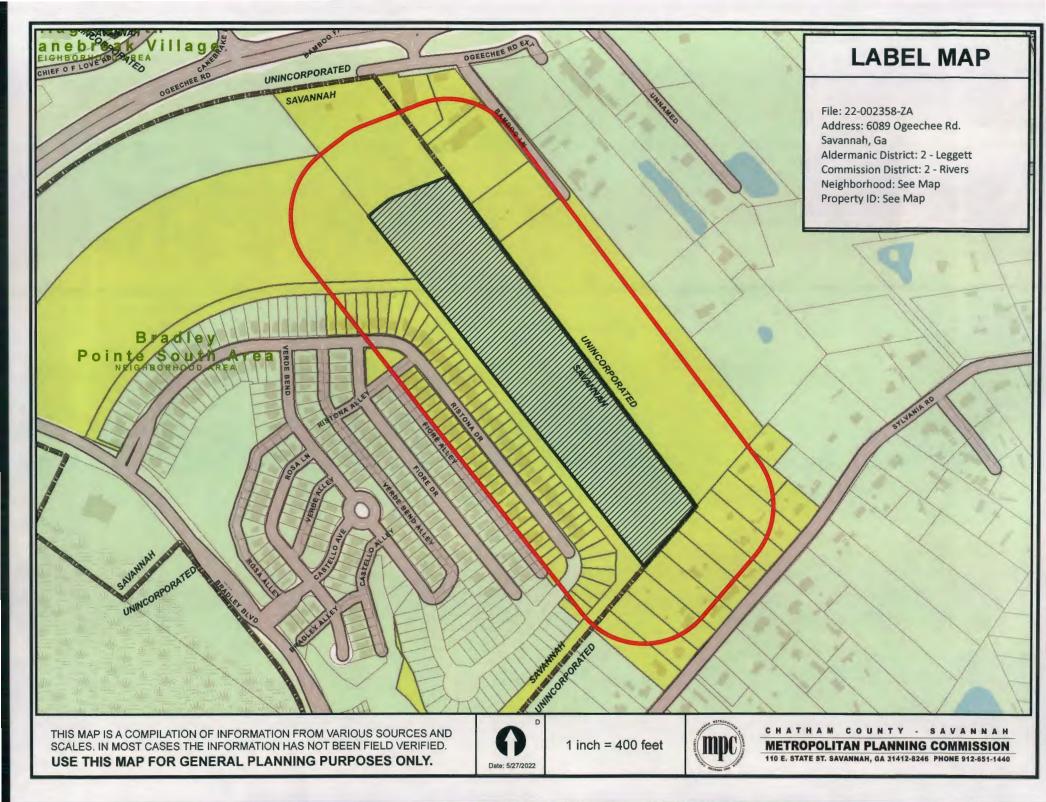

- Whitely

Neighborhood: Chevis Rd/Ogeechee

Farms Area

Property ID: See Map

Date: 5/26/2022



CHATHAM COUNTY - SAYANNAH
METROPOLITAN PLANNING COMMISSION
110 E. STATE ST. SAYANNAH, GA 31412-6246 PHONE 912-651-1440

THIS MAP IS A COMPILATION OF INFORMATION FROM VARIOUS SOURCES AND SCALES. IN MOST CASES THE INFORMATION HAS NOT BEEN FIELD VERIFIED. USE THIS MAP FOR GENERAL PLANNING PURPOSES ONLY.



1 inch = 1,200 feet

## 170 11029 05014 220 123 130 132 134 121 123 THIS MAP IS A COMPILATION OF INFORMATION FROM VARIOUS SOURCES AND SCALES. IN MOST CASES 1 inch = 300 feet

TAX MAP

File: 22-002358-ZA

Address: 6089 Ogeechee Rd.

Savannah, Ga

Aldermanic District: 5 - Shabazz Commission District: 6 - Whitely

Neighborhood: Chevis Rd/Ogeechee Farms Area

Property ID: See Map

Date: 5/26/2022



# 11029 05014

### **AERIAL** MAP

File: 22-002358-ZA

Address: 6089 Ogeechee Rd.

Savannah, Ga

Aldermanic District: 5 - Shabazz Commission District: 6 - Whitely

Neighborhood: Chevis Rd/Ogeechee

Farms Area

Property ID: See Map

Date: 5/26/2022



METROPOLITAN PLANNING COMMISSION 110 E. STATE ST, SAVANNAH, GA 31412-0246 PHONE 912-651-1440