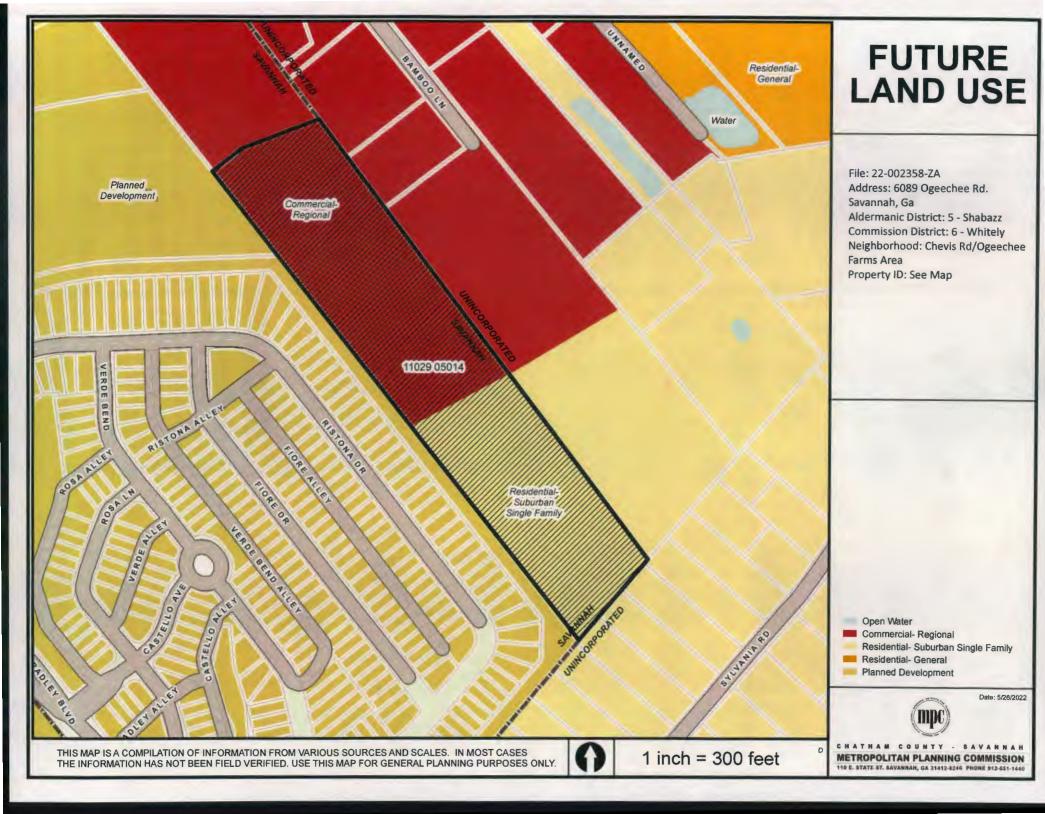

ED. USE THIS MAP FOR GENERAL PLANNING PURPOSES ONLY.



1 inch = 1,200 feet

## 170 11029 05014 220 123 130 132 134 121 123 THIS MAP IS A COMPILATION OF INFORMATION FROM VARIOUS SOURCES AND SCALES. IN MOST CASES 1 inch = 300 feet

TAX MAP

File: 22-002358-ZA

Address: 6089 Ogeechee Rd.

Savannah, Ga

Aldermanic District: 5 - Shabazz Commission District: 6 - Whitely

Neighborhood: Chevis Rd/Ogeechee Farms Area

Property ID: See Map

Date: 5/26/2022



# 11029 05014

### **AERIAL** MAP

File: 22-002358-ZA

Address: 6089 Ogeechee Rd.

Savannah, Ga

Aldermanic District: 5 - Shabazz Commission District: 6 - Whitely

Neighborhood: Chevis Rd/Ogeechee

Farms Area

Property ID: See Map

Date: 5/26/2022



METROPOLITAN PLANNING COMMISSION 110 E. STATE ST, SAVANNAH, GA 31412-0246 PHONE 912-651-1440