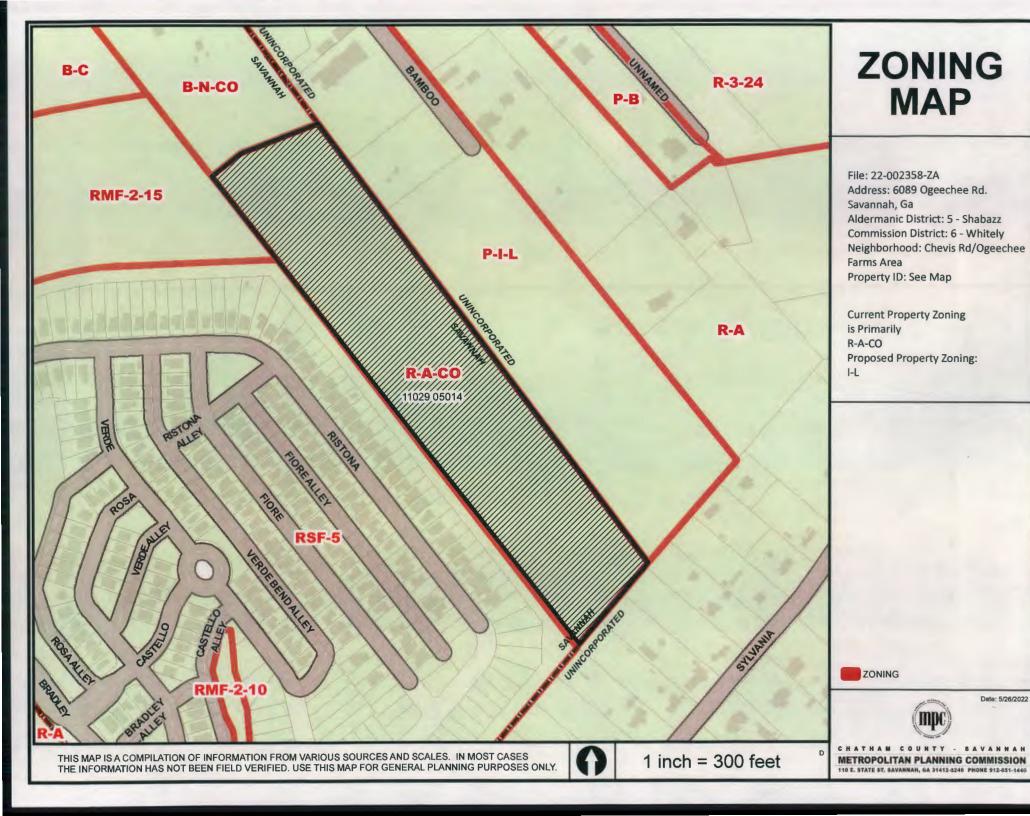

### Al Henders US HWY 17 - ST HWY 204 W SCHOOL DRIVE SOUTHWEST MIDDLE SCHOOL DRIVE FOUNTAIN TEAL SAVANNAH UNINCORPORATED STATESBOR HARDEEVILLE WALTERBORO SAVANNAH

# VICINITY

File: 22-002358-ZA

Address: 6089 Ogeechee Rd.

Savannah, Ga

Aldermanic District: 5 - Shabazz Commission District: 6 - Whitely

Neighborhood: Chevis Rd/Ogeechee

Farms Area

Property ID: See Map

Date: 5/26/2022



CHATHAM COUNTY - SAYANNAH
METROPOLITAN PLANNING COMMISSION
110 E. STATE ST. SAYANNAH, GA 31412-6246 PHONE 912-651-1440

THIS MAP IS A COMPILATION OF INFORMATION FROM VARIOUS SOURCES AND SCALES. IN MOST CASES THE INFORMATION HAS NOT BEEN FIELD VERIFIED. USE THIS MAP FOR GENERAL PLANNING PURPOSES ONLY.



1 inch = 1,200 feet

## 170 11029 05014 220 123 130 132 134 121 123 THIS MAP IS A COMPILATION OF INFO