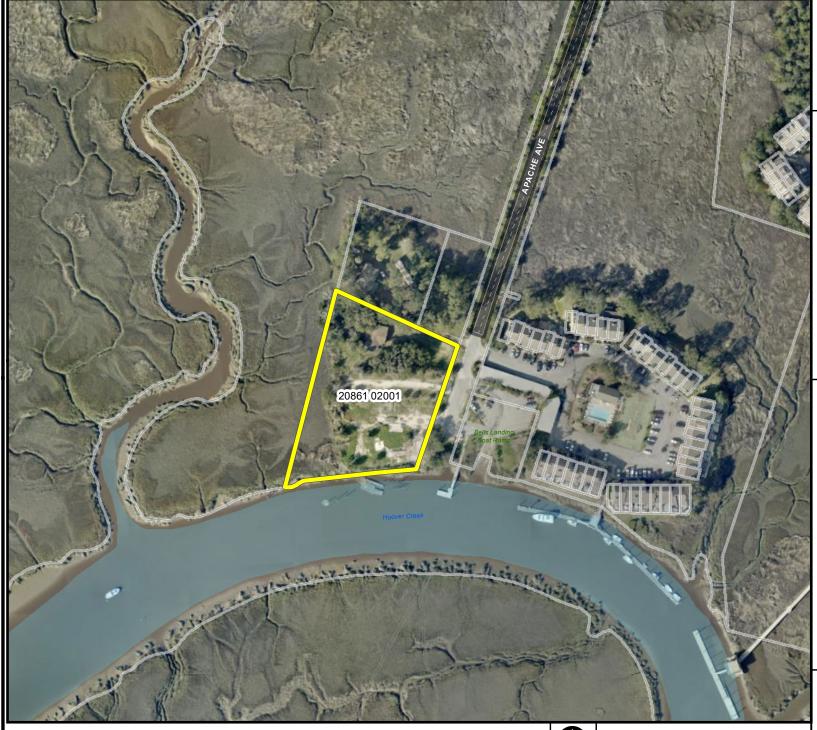

## AERIAL MAP

SPECIAL USE REQUEST

File: 22-004426-ZA
Address: 12500 Apache Ave
Savannah, Ga
Aldermanic District: 6 - Purtee
Commission District: 6 - Whitely
Neighborhood: Bells Landing Area
Property ID: See Map

Date: 9/26/2022

Date: 9/26/2022