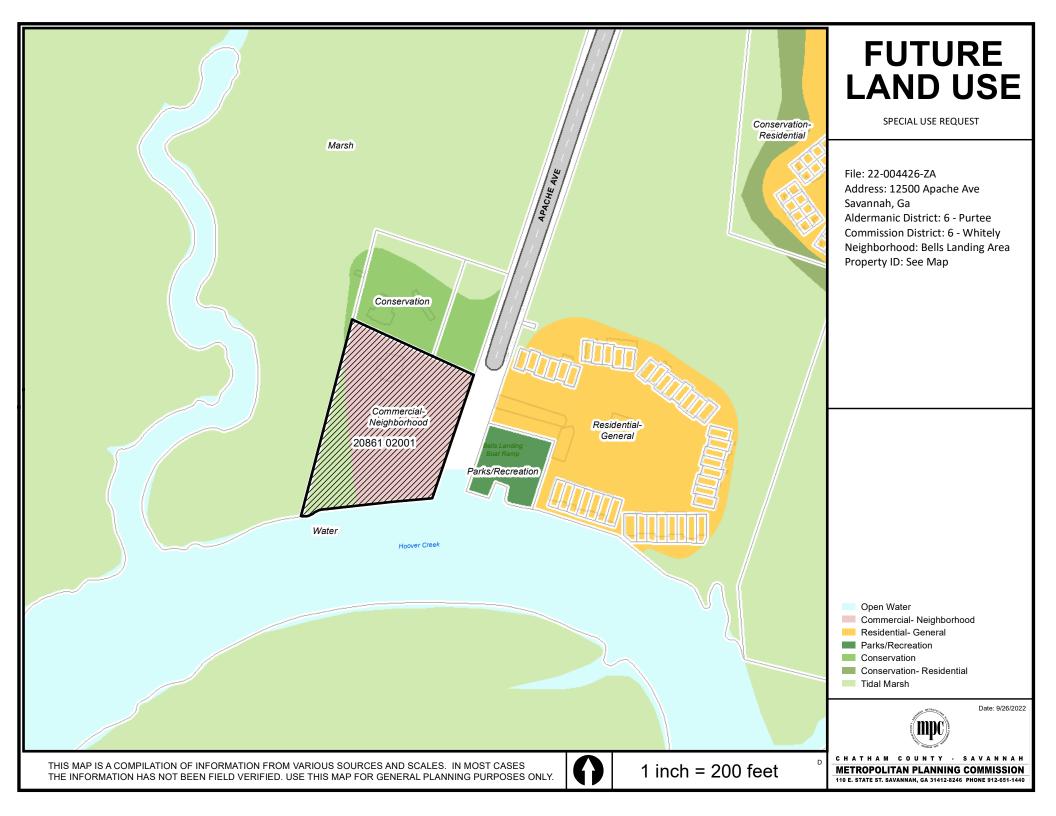

## VICINITY MAP

SPECIAL USE REQUEST

File: 22-004426-ZA Address: 12500 Apache Ave Savannah, Ga Aldermanic District: 6 - Purtee Commission District: 6 - Whitely Neighborhood: Bells Landing Area Property ID: See Map

Date: 9/26/2022



C H A T H A M C O U N T Y - S A V A N N A H

METROPOLITAN PLANNING COMMISSION

110 E. STATE ST. SAVANNAH, GA 31412-8246 PHONE 912-651-1440



## AERIAL MAP

SPECIAL USE REQUEST

File: 22-004426-ZA
Address: 12500 Apache Ave
Savannah, Ga
Aldermanic District: 6 - Purtee
Commission District: 6 - Whitely
Neighborhood: Bells Landing Area
Property ID: See Map

Date: 9/26/2022



Date: 9/26/2022