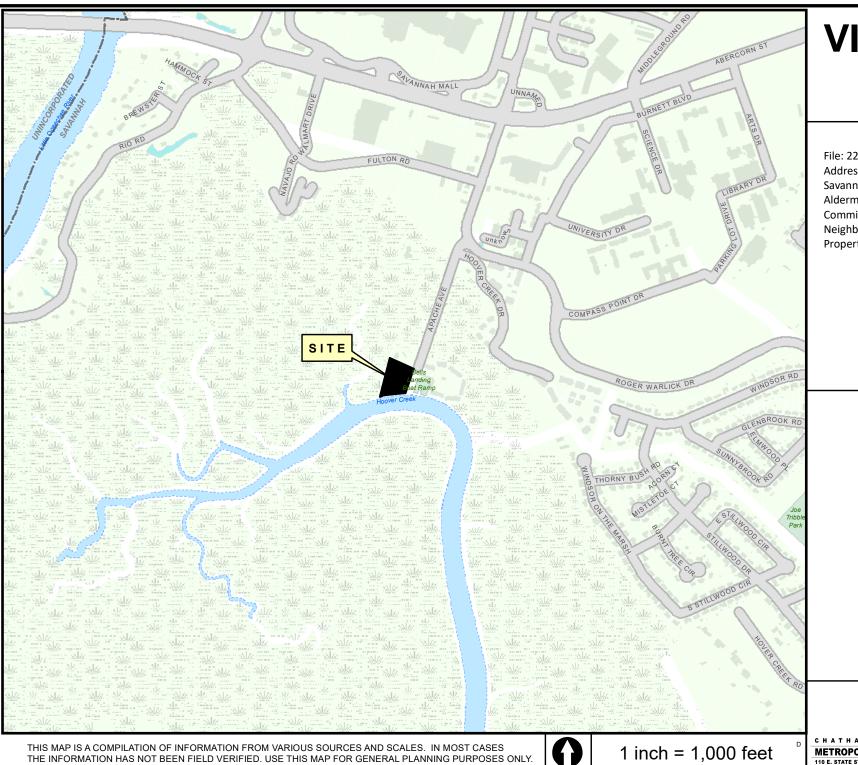

## VICINITY MAP

SPECIAL USE REQUEST

File: 22-004426-ZA Address: 12500 Apache Ave Savannah, Ga Aldermanic District: 6 - Purtee Commission District: 6 - Whitely Neighborhood: Bells Landing Area Property ID: See Map

Date: 9/26/2022

C H A T H A M C O U N T Y - S A V A N N A H

METROPOLITAN PLANNING COMMISSION

110 E. STATE ST. SAVANNAH, GA 31412-8246 PHONE 912-651-1440