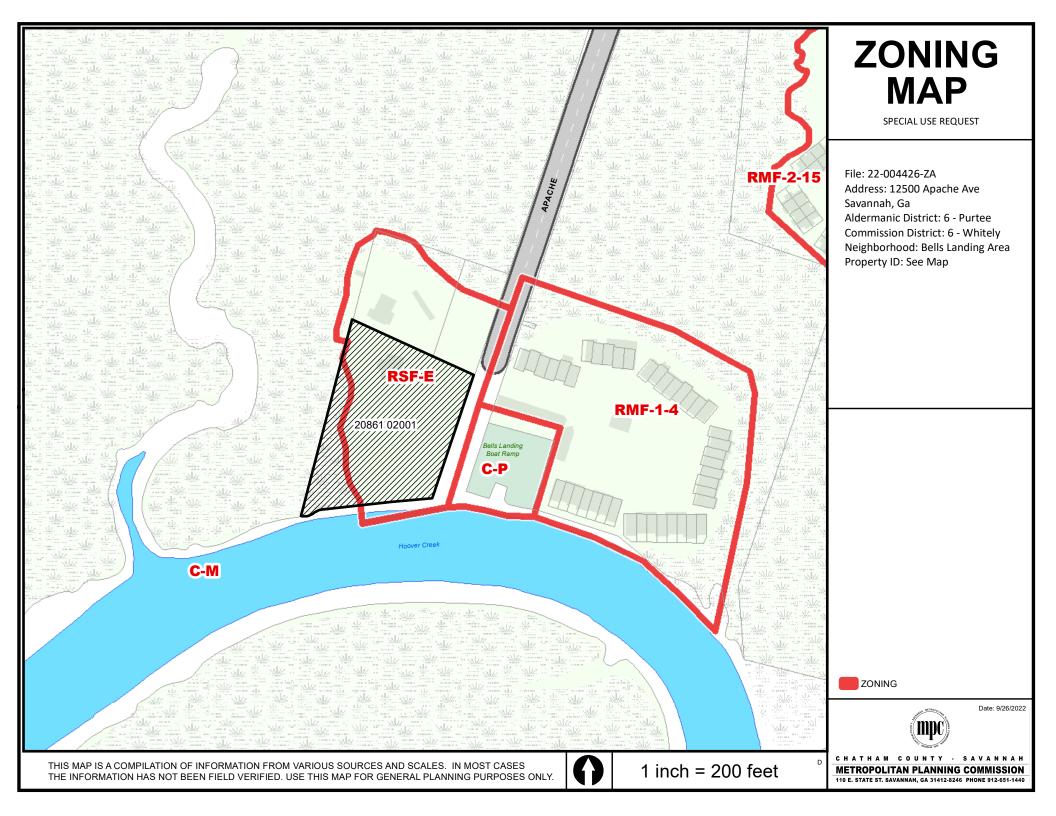

## VICINITY MAP

SPECIAL USE REQUEST

File: 22-004426-ZA Address: 12500 Apache Ave Savannah, Ga Aldermanic District: 6 - Purtee Commission District: 6 - Whitely Neighborhood: Bells Landing Area Property ID: See Map

Date: 9/26/2022



C H A T H A M C O U N T Y - S A V A N N A H

METROPOLITAN PLANNING COMMISSION

110 E. STATE ST. SAVANNAH, GA 31412-8246 PHONE 912-651-1440



## AERIAL MAP

SPECIAL USE REQUEST

File: 22-004426-ZA
Address: 12500 Apache Ave
Savannah, Ga
Aldermanic District: 6 - Purtee
Commission District: 6 - Whitely
Neighborhood: Bells Landing Area
Property ID: See Map

Date: 9/26/2022



Date: 9/26/2022