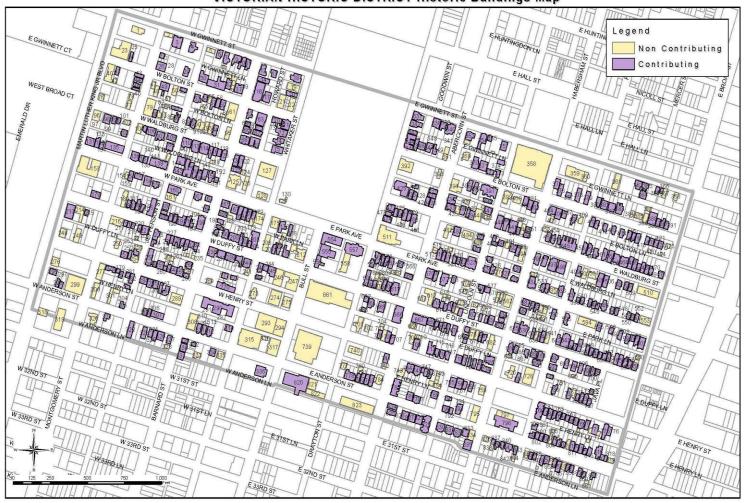

## **REPEAL**

Article B. (Zoning Districts). Sec. 8-3028(f), Victorian Planned Neighborhood Conservation District; Classification of Buildings and Structures.

(See Map on Next Page)

#### VICTORIAN HISTORIC DISTRICT Historic Buildings Map

A larger version of this map and the supplement (list of numbered buildings) can be obtained from the Chatham County-Savannah Metropolitan Planning Commission.