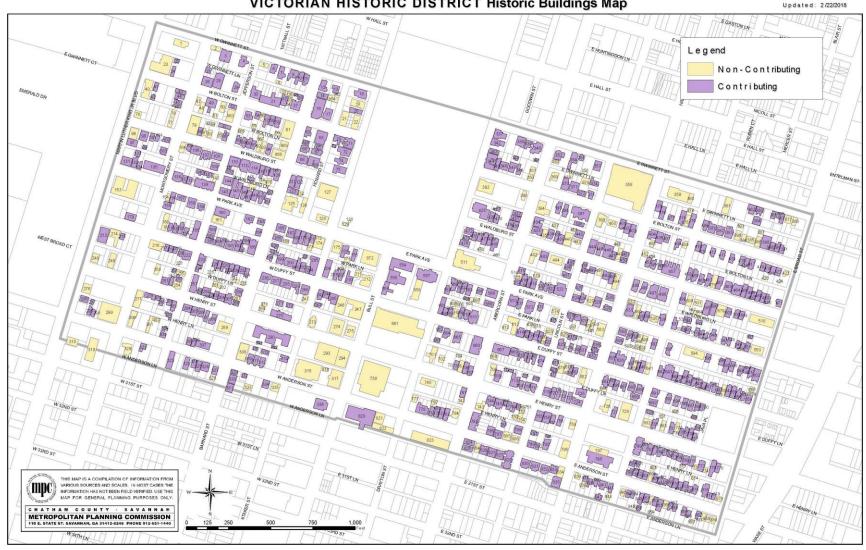

#### **ENACT**

Article B. (Zoning Districts). Sec. 8-3028(f), Victorian Planned Neighborhood Conservation District; Classification of Buildings and Structures.

(See Map on Next Page)

### VICTORIAN HISTORIC DISTRICT Historic Buildings Map