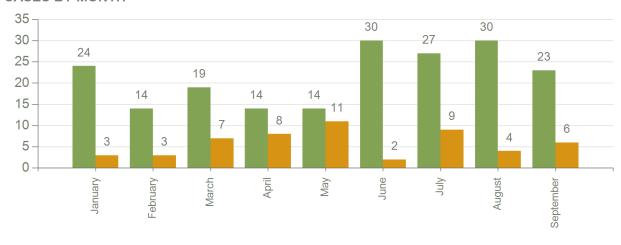

0                         |    |    |    |    |       |
|------------------------------------------------------|----|----|----|----|-------|
|                                                      | Q1 | Q2 | Q3 | Q4 | TOTAL |
| Number of Individual Participants Utilizing Services | 53 | 56 | 40 |    | 135   |

|           | PERIOD COUNT | YTD COUNT | UTILIZATION % | YTD UTILIZATION % |
|-----------|--------------|-----------|---------------|-------------------|
| Clinical  | 195          | 195       | 8.13          | 8.13              |
| Work-life | 53           | 53        | 2.21          | 2.21              |
| Web Hits  | 1,390        | 1,390     | 57.92         | 57.92             |
| Total     | 1,638        | 1,638     | 68.26         | 68.26             |

#### **CASES BY MONTH**



Clinical Work Life

#### **UTILIZATION % BY MONTH**



|                                        | Q1   | Q2   | Q3   | Q4 TOTAL |
|----------------------------------------|------|------|------|----------|
| Clinical                               |      |      |      |          |
| General Assistance Clinical            | 75   | 79   | 56   | 210      |
| Face to Face Counseling - Match to Ins | 41   | 41   | 66   | 148      |
| Formal Manager Referral                | 6    | 5    | 3    | 14       |
| Long Term/Psychiatrist Referral        |      | 4    | 4    | 8        |
| Clinical First Call Resolution         | 1    | 1    | 5    | 7        |
| Manager Consultation                   | 1    | 5    | 1    | 7        |
| Structured Telephonic Counseling       | 6    | 1    |      | 7