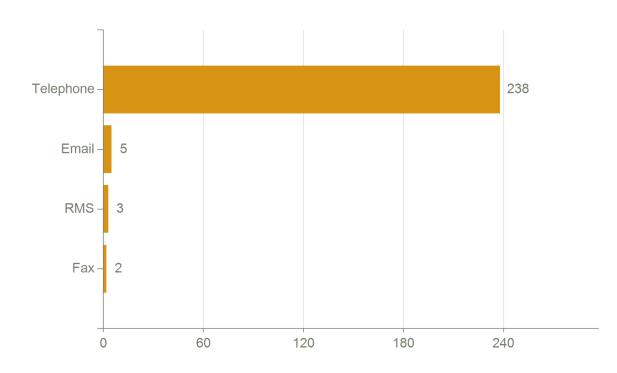

|           | TOTAL | PERCENTAGE |
|-----------|-------|------------|
| Telephone | 238   | 95.97      |
| Email     | 5     | 2.02       |
| RMS       | 3     | 1.21       |
| Fax       | 2     | 0.81       |
| Total     | 248   |            |