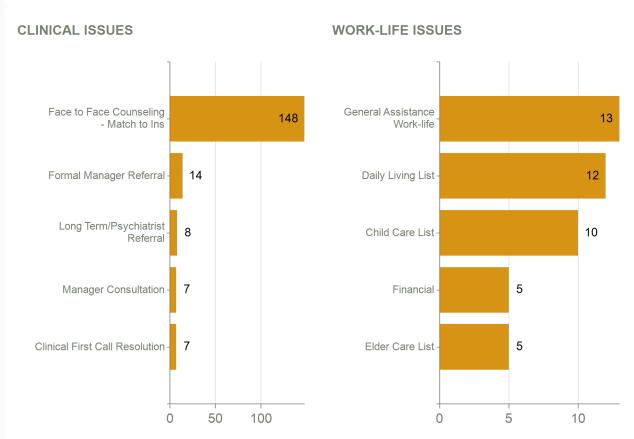

#### MAIN ISSUES OVERALL

|      |                                     | Q1 | Q2 | Q3 | Q4 TOTAL | %     |
|------|-------------------------------------|----|----|----|----------|-------|
| Fac  | e to Face Counseling - Match to Ins |    |    |    |          |       |
|      | Emotional Health                    | 20 | 19 | 28 | 67       | 34.36 |
|      | Family/Relationship Concerns        | 10 | 17 | 22 | 49       | 25.13 |
|      | Workplace Concerns                  | 6  | 2  | 4  | 12       | 6.15  |
|      | Grief/Loss                          | 3  | 2  | 4  | 9        | 4.62  |
|      | Addiction Concerns                  | 1  | 1  | 4  | 6        | 3.08  |
|      | Adjustment/Change                   | 1  |    | 4  | 5        | 2.56  |
|      | Sub Total                           | 41 | 41 | 66 | 148      | 75.9  |
| For  | mal Manager Referral                |    |    |    |          |       |
|      | Emotional Health                    | 2  | 4  | 2  | 8        | 4.1   |
|      | Addiction Concerns                  | 3  |    |    | 3        | 1.54  |
|      | Adjustment/Change                   | 1  | 1  |    | 2        | 1.03  |
|      | Work-Related Stress                 |    |    | 1  | 1        | 0.51  |
|      | Sub Total                           | 6  | 5  | 3  | 14       | 7.18  |
| Lon  | g Term/Psychiatrist Referral        |    |    |    |          |       |
|      | Emotional Health                    |    | 2  | 2  | 4        | 2.05  |
|      | Addiction Concerns                  |    | 1  | 1  | 2        | 1.03  |
|      | Adjustment/Change                   |    | 1  |    | 1        | 0.51  |
|      | Family/Relationship Concerns        |    |    | 1  | 1        | 0.51  |
|      | Sub Total                           |    | 4  | 4  | 8        | 4.1   |
| Stru | uctured Telephonic Counseling       |    |    |    |          |       |
|      | Emotional Health                    | 3  | 1  |    | 4        | 2.05  |
|      | Family/Relationship Concerns        | 2  |    |    | 2        | 1.03  |
|      | Workplace Concerns                  | 1  |    |    | 1        | 0.51  |
|      | Sub Total                           | 6  | 1  |    | 7        | 3.59  |
| Clin | ical First Call Resolution          |    |    |    |          |       |
|      | Workplace Concerns                  | 1  | 1  | 2  | 4        | 2.05  |
|      | Emotional Health                    |    |    | 2  | 2        | 1.03  |
|      | Adjustment/Change                   |    |    | 1  | 1        | 0.51  |
|      | Sub Total                           | 1  | 1  | 5  | 7        | 3.59  |
| Mar  | nager Consultation                  |    |    |    |          |       |
|      | Employee-Related Conflict           |    | 2  |    | 2        | 1.03  |
|      | Workplace Incident                  |    | 1  | 1  | 2        | 1.03  |
|      | Employee Attendance/Absence         |    | 1  |    | 1        | 0.51  |
|      | Employee Behaviour/Attitude         |    | 1  |    | 1        | 0.51  |
|      | Employee-Related Emotional Health   | 1  |    |    | 1        | 0.51  |
|      | Sub Total                           | 1  | 5  | 1  | 7        | 3.59  |
|      |                                     |    |    |    |          |       |

|                                      | Q1 | Q2 | Q3 | Q4 TOTAL | %     |
|--------------------------------------|----|----|----|----------|-------|
| General Assistance Work-life         |    |    |    |          |       |
| Overview                             | 3  | 3  | 2  | 8        | 15.09 |
| Benefit Connect                      | 2  | 3  |    | 5        | 9.43  |
| Sub Total                            | 5  | 6  | 2  | 13       | 24.52 |
| Daily Living List                    |    |    |    |          |       |
| Mental Health/Behavioral Health      |    | 2  | 2  | 4        | 7.55  |
| Household Services                   | 1  |    | 2  | 3        | 5.66  |
| Financial Services                   | 1  |    |    | 1        | 1.89  |
| Miscellaneous                        |    |    | 1  | 1        | 1.89  |
| Parenting                            |    | 1  |    | 1        | 1.89  |
| Pets                                 |    |    | 1  | 1        | 1.89  |
| Support Groups                       |    |    | 1  | 1        | 1.89  |
| Sub Total                            | 2  | 3  | 7  | 12       | 22.66 |
| Child Care List                      |    |    |    |          |       |
| Day Care Centers                     | 2  | 2  | 2  | 6        | 11.32 |
| Babysitters                          |    | 1  | 1  | 2        | 3.77  |
| Child Care Information               | 1  |    |    | 1        | 1.89  |
| Local Nanny & Babysitter Information |    |    | 1  | 1        | 1.89  |
| Sub Total                            | 3  | 3  | 4  | 10       | 18.87 |
| Elder Care List                      |    |    |    |          |       |
| Area Agency on Aging                 |    | 1  | 1  | 2        | 3.77  |
| Durable Medical Equipment            |    | 1  |    | 1        | 1.89  |
| Home Care                            |    |    | 1  | 1        | 1.89  |
| Home Modifications                   |    | 1  |    | 1        | 1.89  |
| Sub Total                            |    | 3  | 2  | 5        | 9.44  |
| Financial                            |    |    |    |          |       |
| Debt                                 |    | 2  |    | 2        | 3.77  |
| Budgeting                            |    |    | 1  | 1        | 1.89  |
| Financial Miscellaneous              | 1  |    |    | 1        | 1.89  |
| ID Theft                             | 1  |    |    | 1        | 1.89  |
| Sub Total                            | 2  | 2  | 1  | 5        | 9.44  |
| Legal In Person                      |    |    |    |          |       |
| Civil                                |    | 2  |    | 2        | 3.77  |
| Child Support/Child Custody          |    | 1  |    | 1        | 1.89  |
| Legal Miscellaneous                  |    |    | 1  | 1        | 1.89  |
| Power of Attorney                    |    |    | 1  | 1        | 1.89  |
| Sub Total                            |    | 3  | 2  | 5        | 9.44  |