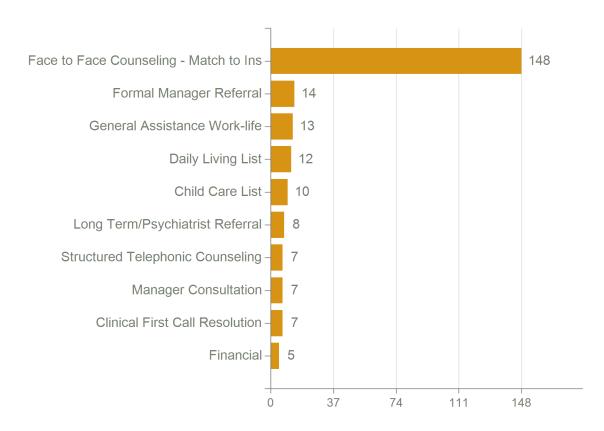

#### MAIN ISSUES OVERALL

|      |                                     | Q1 | Q2 | Q3 | Q4 TOTAL | %     |
|------|-------------------------------------|----|----|----|----------|-------|
| Fac  | e to Face Counseling - Match to Ins |    |    |    |          |       |
|      | Emotional Health                    | 20 | 19 | 28 | 67       | 34.36 |
|      | Family/Relationship Concerns        | 10 | 17 | 22 | 49       | 25.13 |
|      | Workplace Concerns                  | 6  | 2  | 4  | 12       | 6.15  |
|      | Grief/Loss                          | 3  | 2  | 4  | 9        | 4.62  |
|      | Addiction Concerns                  | 1  | 1  | 4  | 6        | 3.08  |
|      | Adjustment/Change                   | 1  |    | 4  | 5        | 2.56  |
|      | Sub Total                           | 41 | 41 | 66 | 148      | 75.9  |
| For  | mal Manager Referral                |    |    |    |          |       |
|      | Emotional Health                    | 2  | 4  | 2  | 8        | 4.1   |
|      | Addiction Concerns                  | 3  |    |    | 3        | 1.54  |
|      | Adjustment/Change                   | 1  | 1  |    | 2        | 1.03  |
|      | Work-Related Stress                 |    |    | 1  | 1        | 0.51  |
|      | Sub Total                           | 6  | 5  | 3  | 14       | 7.18  |
| Lon  | g Term/Psychiatrist Referral        |    |    |    |          |       |
|      | Emotional Health                    |    | 2  | 2  | 4        | 2.05  |
|      | Addiction Concerns                  |    | 1  | 1  | 2        | 1.03  |
|      | Adjustment/Change                   |    | 1  |    | 1        | 0.51  |
|      | Family/Relationship Concerns        |    |    | 1  | 1        | 0.51  |
|      | Sub Total                           |    | 4  | 4  | 8        | 4.1   |
| Stru | uctured Telephonic Counseling       |    |    |    |          |       |
|      | Emotional Health                    | 3  | 1  |    | 4        | 2.05  |
|      | Family/Relationship Concerns        | 2  |    |    | 2        | 1.03  |
|      | Workplace Concerns                  | 1  |    |    | 1        | 0.51  |
|      | Sub Total                           | 6  | 1  |    | 7        | 3.59  |
| Clin | ical First Call Resolution          |    |    |    |          |       |
|      | Workplace Concerns                  | 1  | 1  | 2  | 4        | 2.05  |
|      | Emotional Health                    |    |    | 2  | 2        | 1.03  |
|      | Adjustment/Change                   |    |    | 1  | 1        | 0.51  |
|      | Sub Total                           | 1  | 1  | 5  | 7        | 3.59  |
| Mar  | nager Consultation                  |    |    |    |          |       |
|      | Employee-Related Conflict           |    | 2  |    | 2        | 1.03  |
|      | Workplace Incident                  |    | 1  | 1  | 2        | 1.03  |
|      | Employee Attendance/Absence         |    | 1  |    | 1        | 0.51  |
|      | Employee Behaviour/Attitude         |    | 1  |    | 1        | 0.51  |
|      | Employee-Related Emotional Health   | 1  |    |    | 1        | 0.51  |
|      | Sub Total                           | 1  | 5  | 1  | 7        | 3.59  |
|      |                                     |    |    |    |          |       |