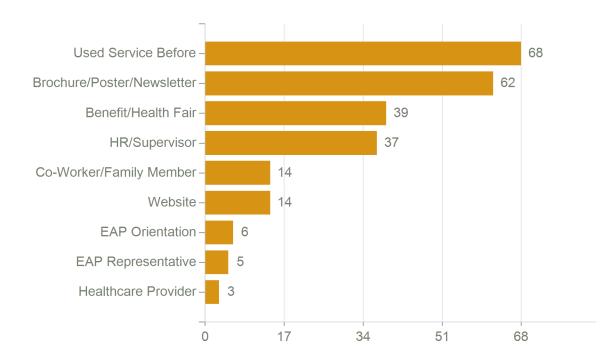

|                            | TOTAL | PERCENTAGE |
|----------------------------|-------|------------|
| Used Service Before        | 68    | 27.42      |
| Brochure/Poster/Newsletter | 62    | 25         |
| Benefit/Health Fair        | 39    | 15.73      |
| HR/Supervisor              | 37    | 14.92      |
| Co-Worker/Family Member    | 14    | 5.65       |
| Website                    | 14    | 5.65       |
| EAP Orientation            | 6     | 2.42       |
| EAP Representative         | 5     | 2.02       |
| Healthcare Provider        | 3     | 1.21       |
| Total                      | 248   |            |