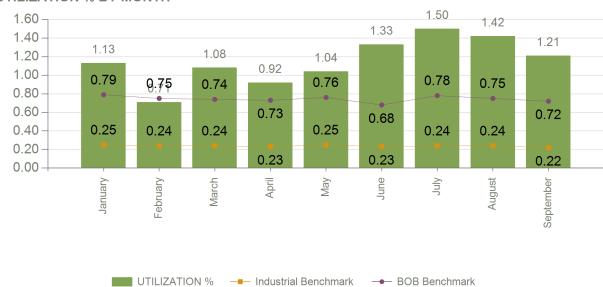

#### **UTILIZATION % BY MONTH**

|                                        | Q1   | Q2   | Q3   | Q4 TOTAL |
|----------------------------------------|------|------|------|----------|
| Clinical                               |      |      |      |          |
| General Assistance Clinical            | 75   | 79   | 56   | 210      |
| Face to Face Counseling - Match to Ins | 41   | 41   | 66   | 148      |
| Formal Manager Referral                | 6    | 5    | 3    | 14       |
| Long Term/Psychiatrist Referral        |      | 4    | 4    | 8        |
| Clinical First Call Resolution         | 1    | 1    | 5    | 7        |
| Manager Consultation                   | 1    | 5    | 1    | 7        |
| Structured Telephonic Counseling       | 6    | 1    |      | 7        |
| Rapid Response Critical Incident       | 1    | 1    |      | 2        |
| Life Coaching                          |      |      | 1    | 1        |
| Video Counseling                       | 1    |      |      | 1        |
| Sub Total                              | 132  | 137  | 136  | 405      |
| Work-life                              |      |      |      |          |
| General Assistance Work-life           | 5    | 6    | 2    | 13       |
| Daily Living List                      | 2    | 3    | 7    | 12       |
| Child Care List                        | 3    | 3    | 4    | 10       |
| Elder Care List                        |      | 3    | 2    | 5        |
| Financial                              | 2    | 2    | 1    | 5        |
| Legal In Person                        |      | 3    | 2    | 5        |
| Legal Advice                           | 1    | 1    | 1    | 3        |
| Sub Total                              | 13   | 21   | 19   | 53       |
| Total                                  | 145  | 158  | 155  | 458      |
| Total Utilization                      | 6.04 | 6.58 | 6.46 | 19.08    |
| WEB USAGE                              | Q1   | Q2   | Q3   | Q4 TOTAL |
| Web Logins                             | 20   | 32   | 79   | 131      |
| Web Usage % (Based on Logins)          | 0.83 | 1.33 | 3.29 | 5.46     |