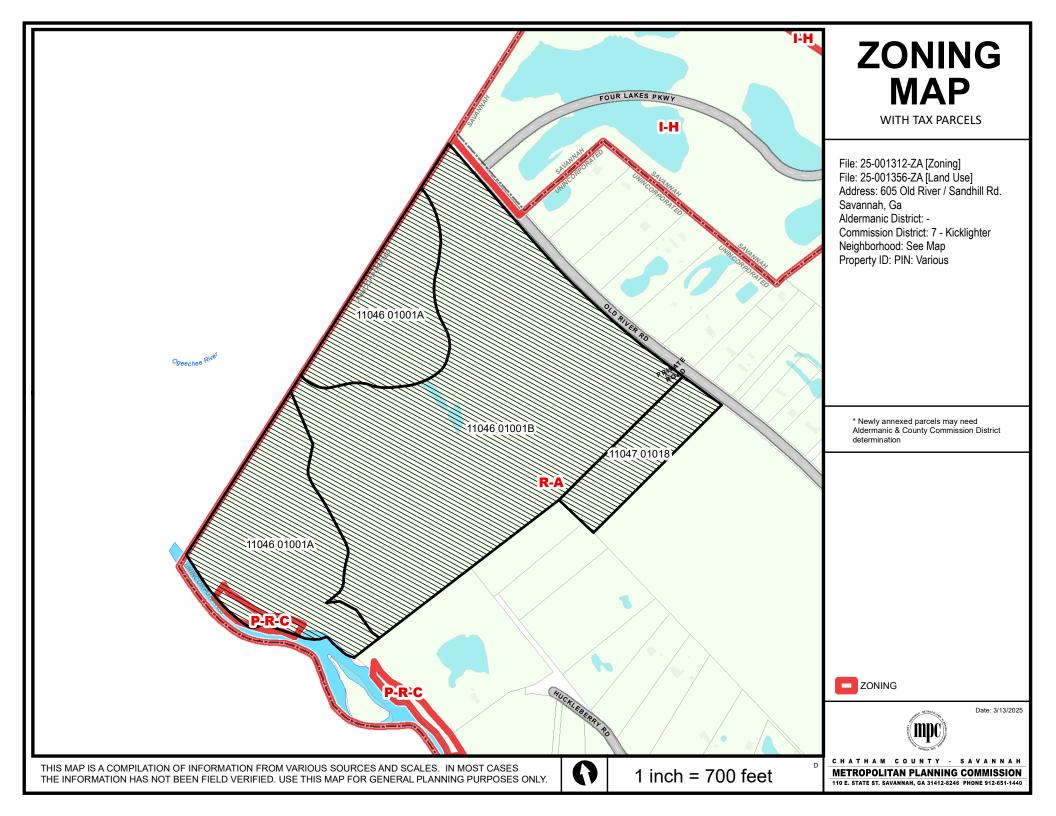

Property ID: PIN: Various

\* Newly annexed parcels may need Aldermanic & County Commission District determination



Date: 3/13/2025





## **LABEL MAP**

File: 25-001312-ZA [Zoning]
File: 25-001356-ZA [Land Use]
Address: 605 Old River / Sandhill Rd.

Savannah, Ga Aldermanic District: -

Commission District: 7 - Kicklighter

Neighborhood: See Map Property ID: PIN: Various

\* Newly annexed parcels may need Aldermanic District or County Commission determination.



THIS MAP IS A COMPILATION OF INFORMATION FROM VARIOUS SOURCES AND SCALES. IN MOST CASES THE INFORMATION HAS NOT BEEN FIELD VERIFIED.

USE THIS MAP FOR GENERAL PLANNING PURPOSES ONLY.



1 inch = 800 feet



CHATHAM COUNTY - SAVANNAH

METROPOLITAN PLANNING COMMISSION

110 E. STATE ST. SAVANNAH, GA 31412-8246 PHONE 912-651-1440