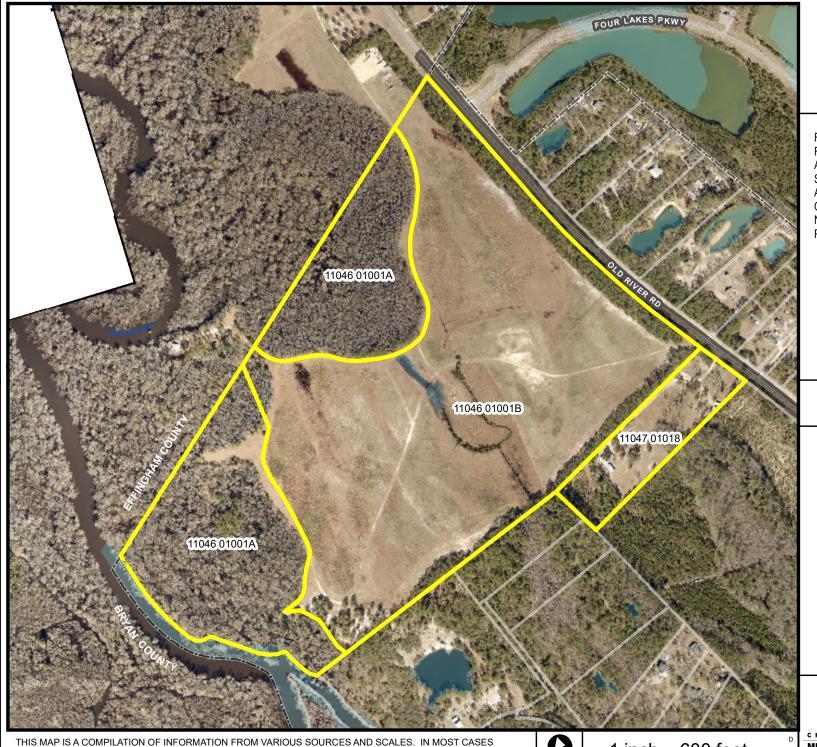

## **AERIAL MAP**

File: 25-001312-ZA [Zoning] File: 25-001356-ZA [Land Use] Address: 605 Old River / Sandhill Rd. Savannah, Ga Aldermanic District: -Commission District: 7 - Kicklighter Neighborhood: See Map Property ID: PIN: Various

\* Newly annexed parcels may need Aldermanic & County Commission District determination

Date: 3/13/2025