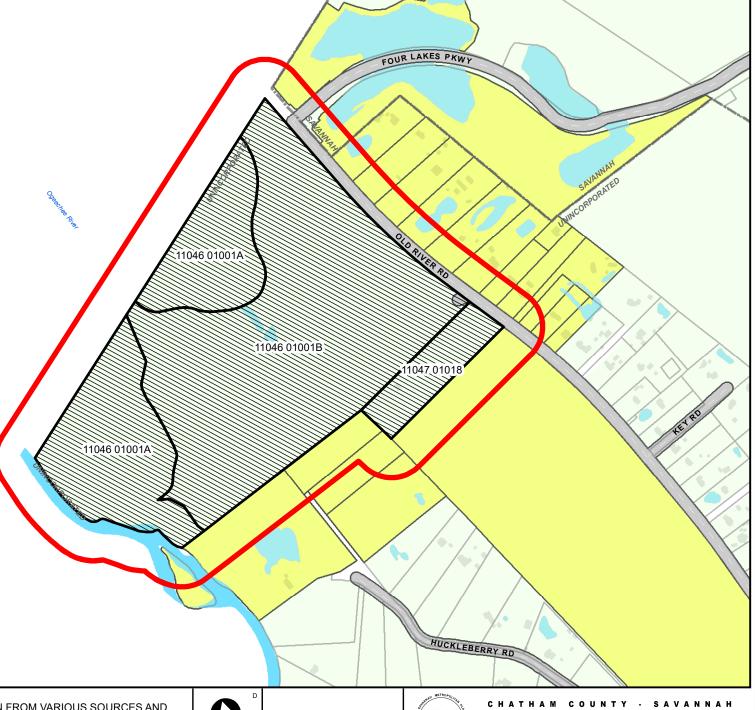

## **LABEL MAP**

File: 25-001312-ZA [Zoning]
File: 25-001356-ZA [Land Use]
Address: 605 Old River / Sandhill Rd.

Savannah, Ga Aldermanic District: -

Commission District: 7 - Kicklighter

Neighborhood: See Map Property ID: PIN: Various

\* Newly annexed parcels may need Aldermanic District or County Commission determination.

THIS MAP IS A COMPILATION OF INFORMATION FROM VARIOUS SOURCES AND SCALES. IN MOST CASES THE INFORMATION HAS NOT BEEN FIELD VERIFIED.

USE THIS MAP FOR GENERAL PLANNING PURPOSES ONLY.

1 inch = 800 feet

CHATHAM COUNTY - SAVANNAH

METROPOLITAN PLANNING COMMISSION

110 E. STATE ST. SAVANNAH, GA 31412-8246 PHONE 912-651-1440