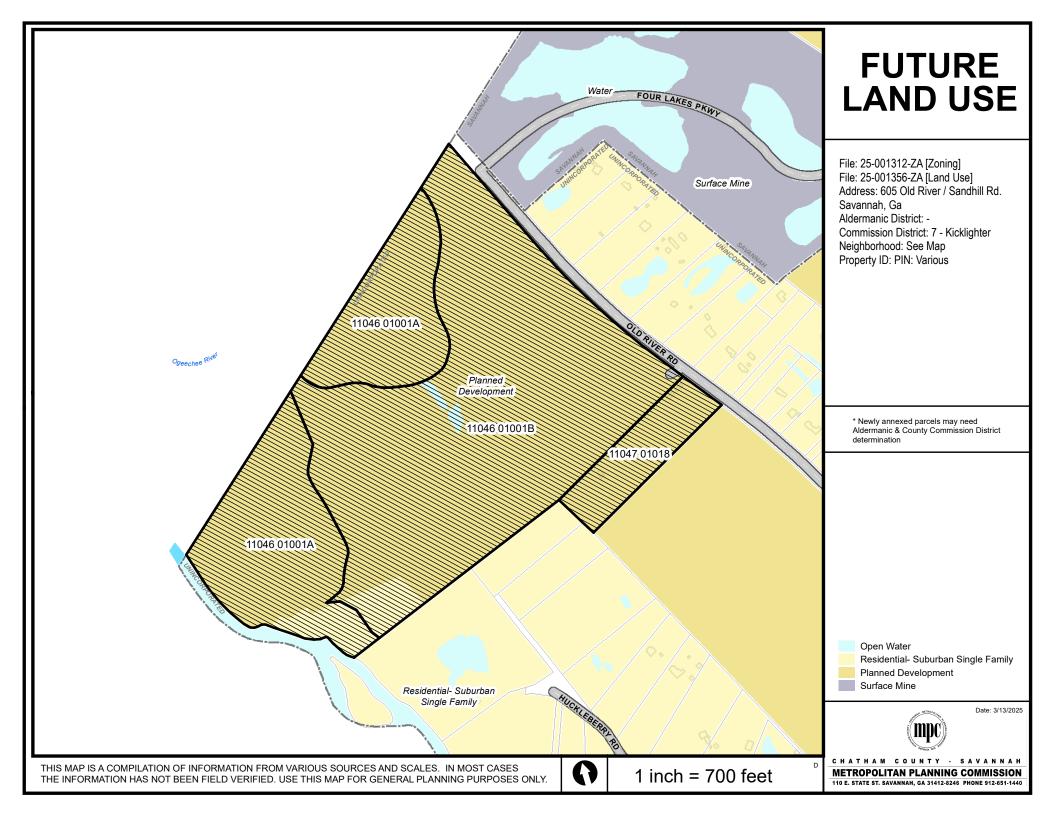

## **AERIAL MAP**

File: 25-001312-ZA [Zoning] File: 25-001356-ZA [Land Use] Address: 605 Old River / Sandhill Rd. Savannah, Ga Aldermanic District: -Commission District: 7 - Kicklighter Neighborhood: See Map Property ID: PIN: Various

\* Newly annexed parcels may need Aldermanic & County Commission District determination



Date: 3/13/2025





## **LABEL MAP**

File: 25-001312-ZA [Zoning]
File: 25-001356-ZA [Land Use]
Address: 605 Old River / Sandhill Rd.

Savannah, Ga Aldermanic District: -

Commission District: 7 - Kicklighter

Neighborhood: See Map Property ID: PIN: Various

\* Newly annexed parcels may need Aldermanic District or County Commission determination.



THIS MAP IS A COMPILATION OF INFORMATION FROM VARIOUS SOURCES AND SCALES. IN MOST CASES THE INFORMATION HAS NOT BEEN FIELD VERIFIED.

USE THIS MAP FOR GENERAL PLANNING PURPOSES ONLY.



1 inch = 800 feet



CHATHAM COUNTY - SAVANNAH

METROPOLITAN PLANNING COMMISSION

110 E. STATE ST. SAVANNAH, GA 31412-8246 PHONE 912-651-1440