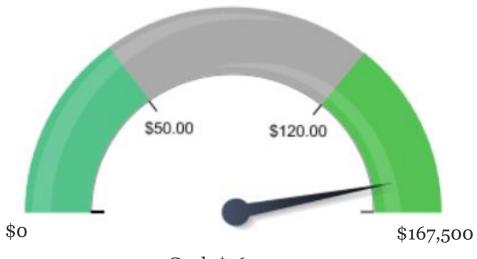

# 2017 Year to Date World Trade Center Savannah

Partnership Revenue

Goal: \$180,000 YTD \$195,000 108 percent

FTZ-104 Revenue

Goal: \$167,500 YTD \$157,500 94 percent