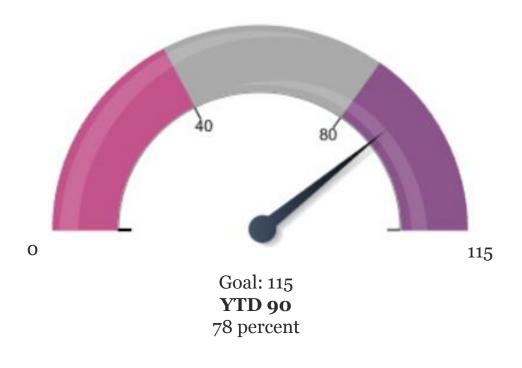

# 2017 Year to Date Business Development

Announcements

Goal: 15 **YTD 16** 107 percent Job Opportunities

Goal: 849 YTD 1,029 121 percent