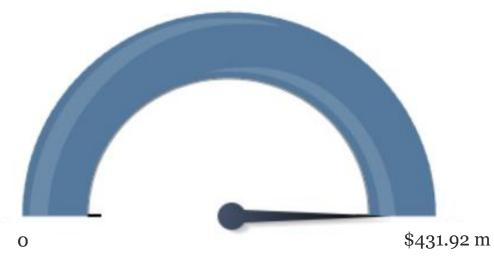

# 2017 Year to Date Business Development

Capital Investment

Goal: \$212.24 m YTD **\$431.92 m** 203 percent New Attraction Projects

Goal: 77 **YTD 63** 82 percent