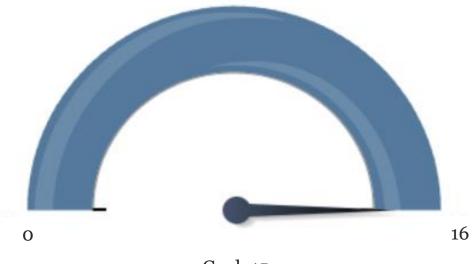

# 2017 Year to Date Business Development

Announcements

Goal: 15 **YTD 16** 107 percent Job Opportunities

Goal: 849 YTD 1,029 121 percent