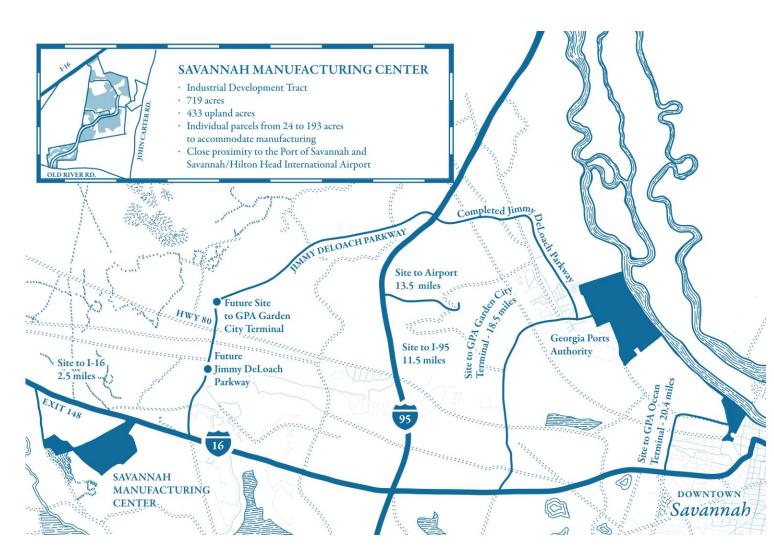

# Savannah Manufacturing Center

- Industrial Development Tract
- 719 acres
- 433 upland acres
- Individual parcels from 24 to 193 acres to accommodate manufacturing
- Close proximity to the Port of Savannah and Savannah/Hilton Head International Airport