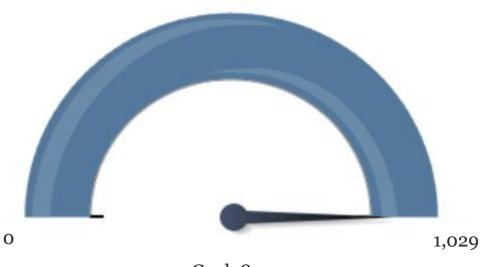

# 2017 Year to Date Business Development

Announcements

Goal: 15 **YTD 16** 107 percent Job Opportunities

Goal: 849 YTD 1,029 121 percent