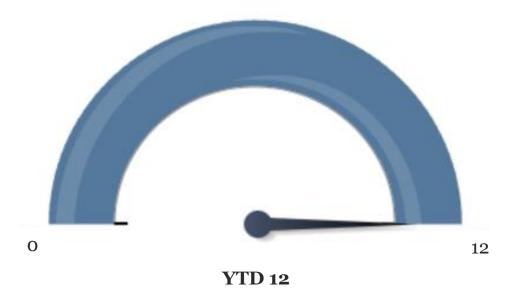

# 2017 Year to Date Business Development

Announcements

Goal: 15 **YTD 16** 107 percent Job Opportunities

Goal: 849 YTD 1,029 121 percent