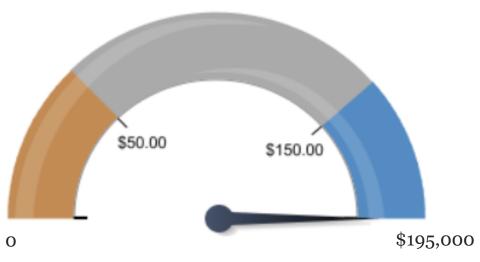

# 2017 Year to Date World Trade Center Savannah

Partnership Revenue

Goal: \$180,000 YTD \$195,000 108 percent

FTZ-104 Revenue

Goal: \$167,500 YTD \$157,500 94 percent