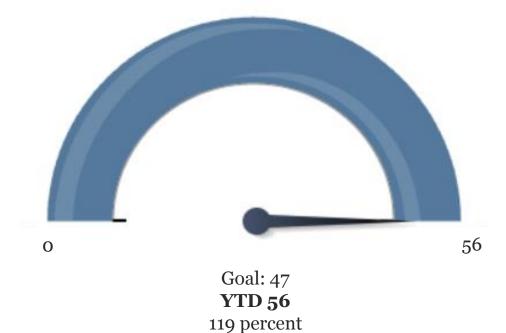

# 2017 Year to Date World Trade Center Savannah

Partnership Revenue

Goal: \$180,000 YTD \$195,000 108 percent

FTZ-104 Revenue

Goal: \$167,500 YTD \$157,500 94 percent