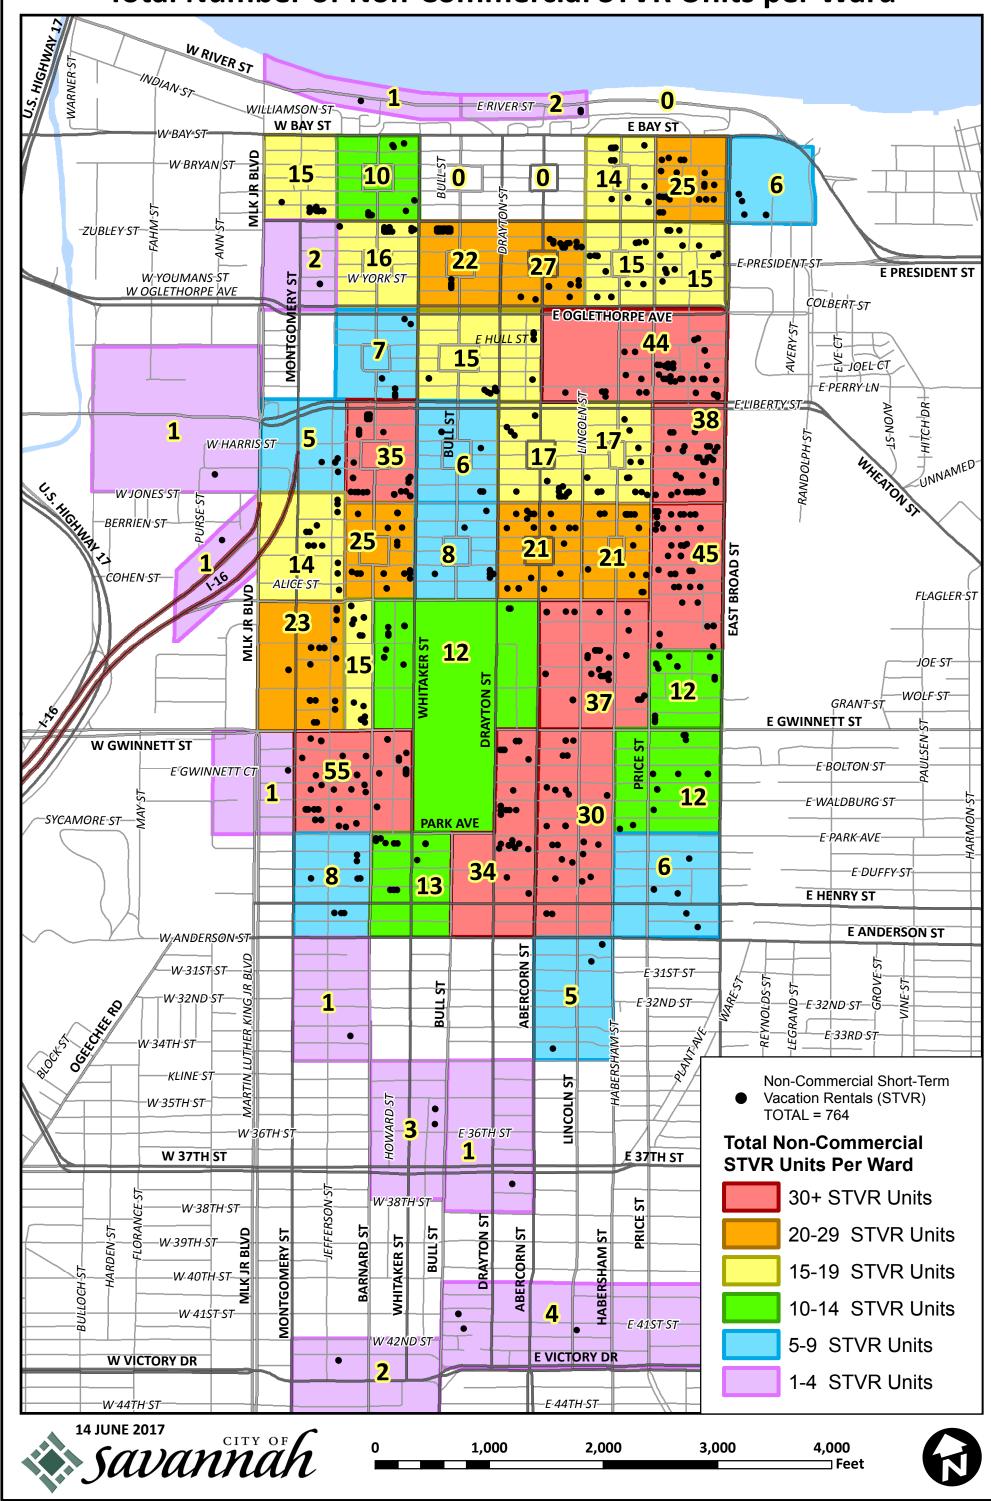

# Short-Term Vacation Rentals by Ward: Total Number of Non-Commercial STVR Units per Ward