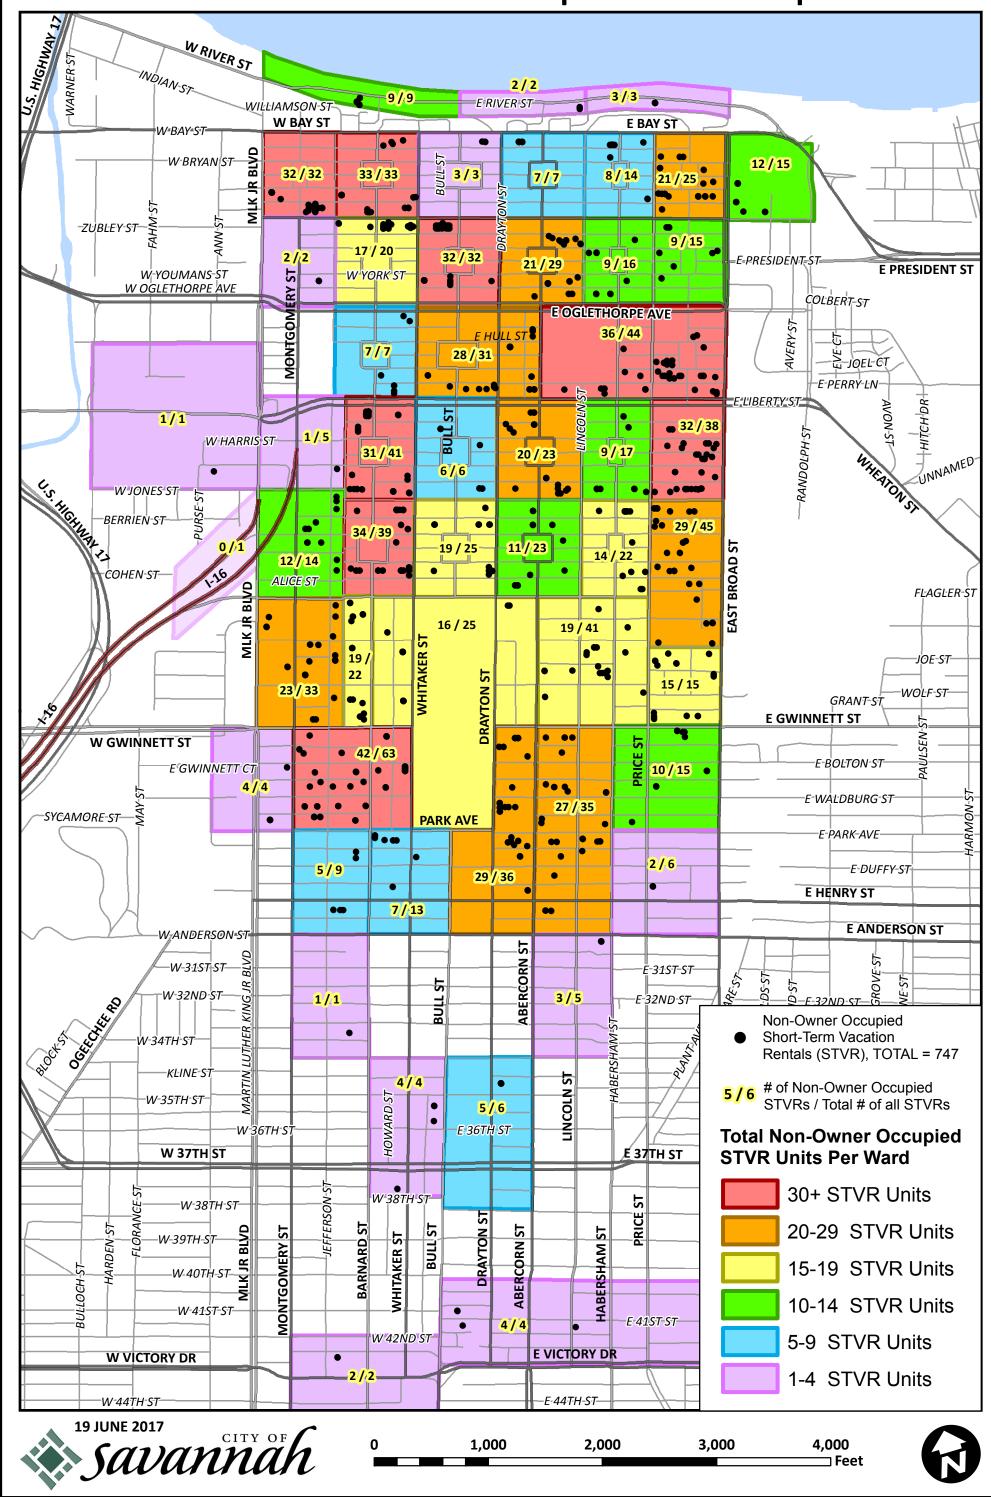

# Short-Term Vacation Rentals by Ward: Total Number of Non-Owner Occupied STVR Units per Ward