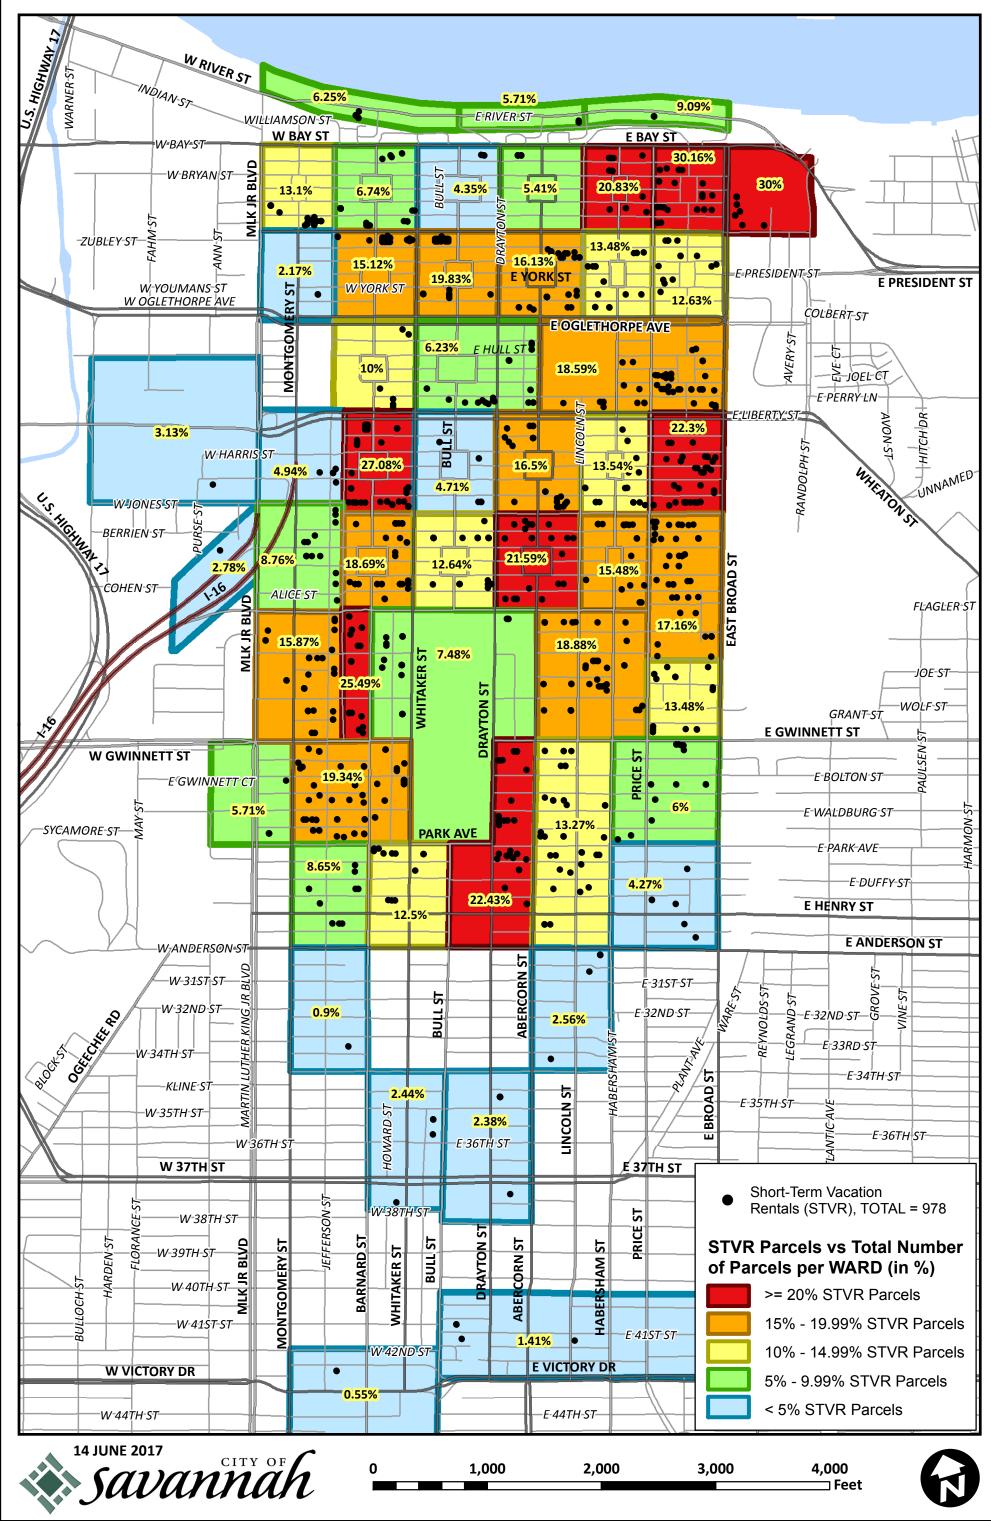

# Short-Term Vacation Rentals by Ward: Total Number of Non-Owner Occupied STVR Units per Ward



# Short-Term Vacation Rentals by Ward: STVR Parcels vs. Total Parcels





# Short-Term Vacation Rentals by Ward: Total Number of Non-Commercial STVR Units per Ward



# Short-Term Vacation Rentals by Ward: Non-Commercial STVR Parcels vs. Total Non-Commercial Parcels



### Short-Term Vacation Rentals by Ward Non-Owner-Occupied STVR Parcels vs. Total STVR Parcels



### Short-Term Vacation Rentals by Ward <u>Non-Owner-Occupied STVR Parcels vs. Total Parcels</u>



| WARD            | PARK IN WARD      | # of<br>STVR<br>UNITS in<br>WARD | # of STVR<br>PARCELS<br>in WARD | TOTAL #<br>of ALL<br>PARCELS<br>in WARD | # of NON-<br>COMMERCIAL<br>STVR UNITS in<br>WARD | # of NON-<br>COMMERCIAL<br>STVR PARCELS<br>in WARD | TOTAL # of<br>NON-<br>COMMERCIAL<br>PARCELS in<br>WARD | % of<br>TOTAL<br>PARCELS<br>that are<br>STVR<br>PARCELS | % of TOTAL<br>NON-<br>COMMERCIAL