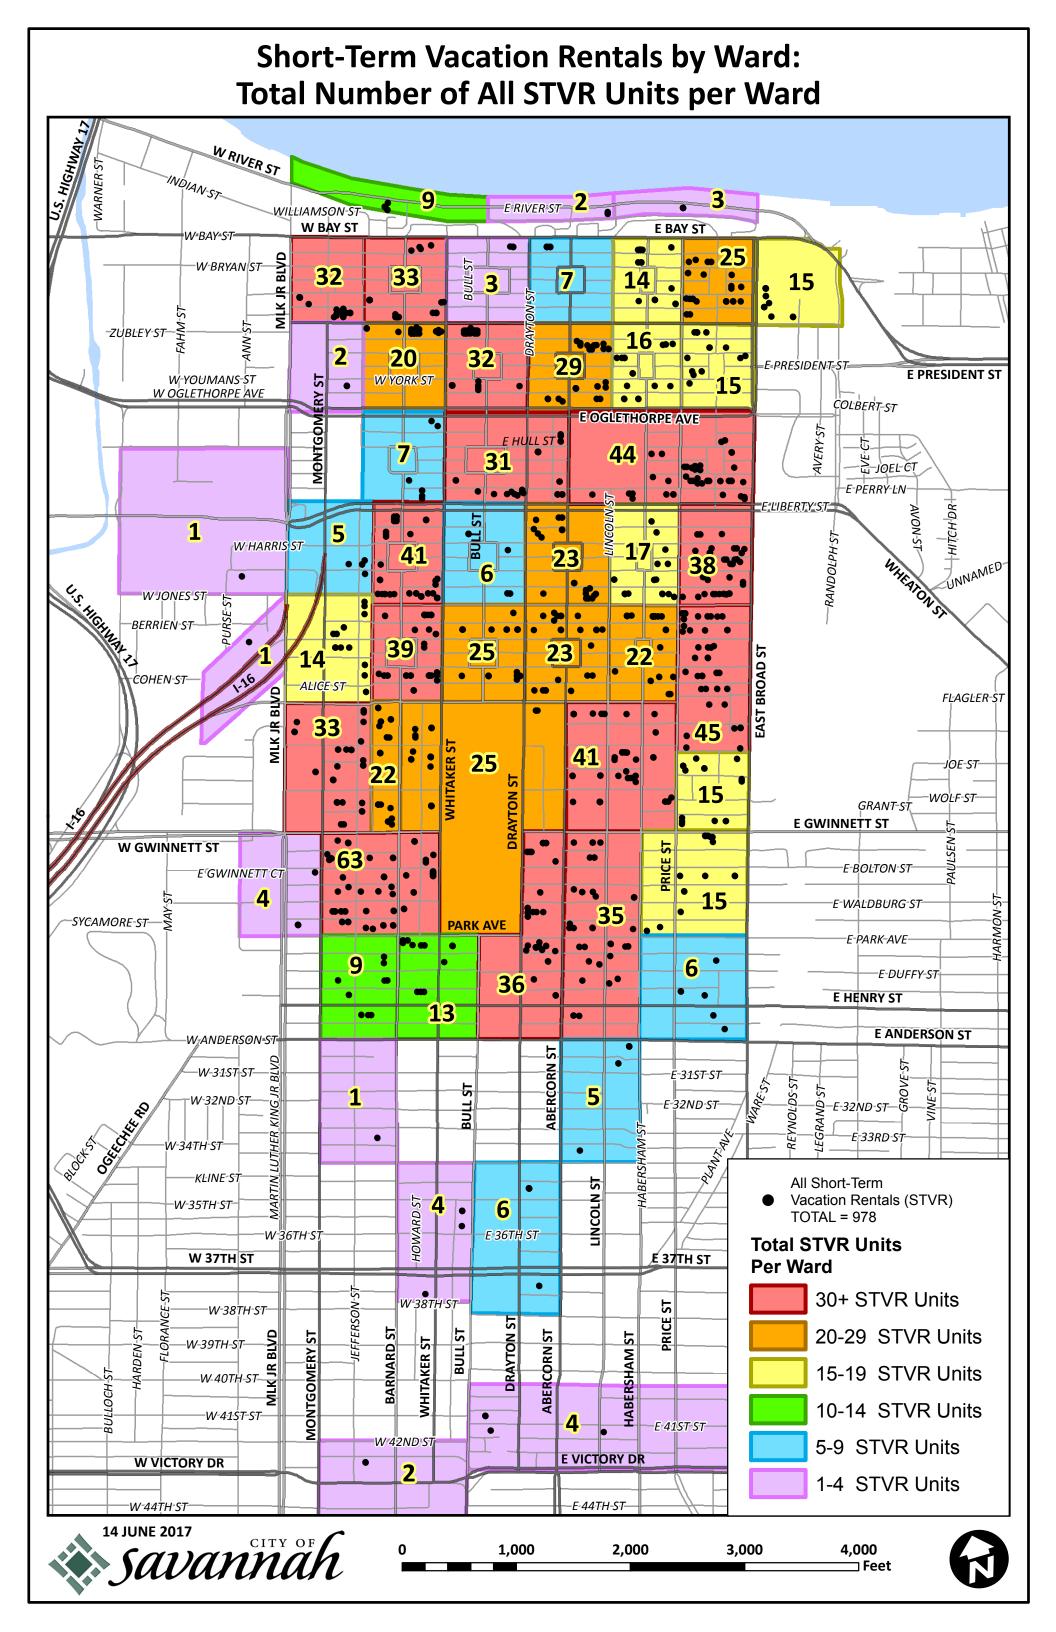

### Short-Term Vacation Rentals by Ward Non-Owner-Occupied STVR Parcels vs. Total STVR Parcels