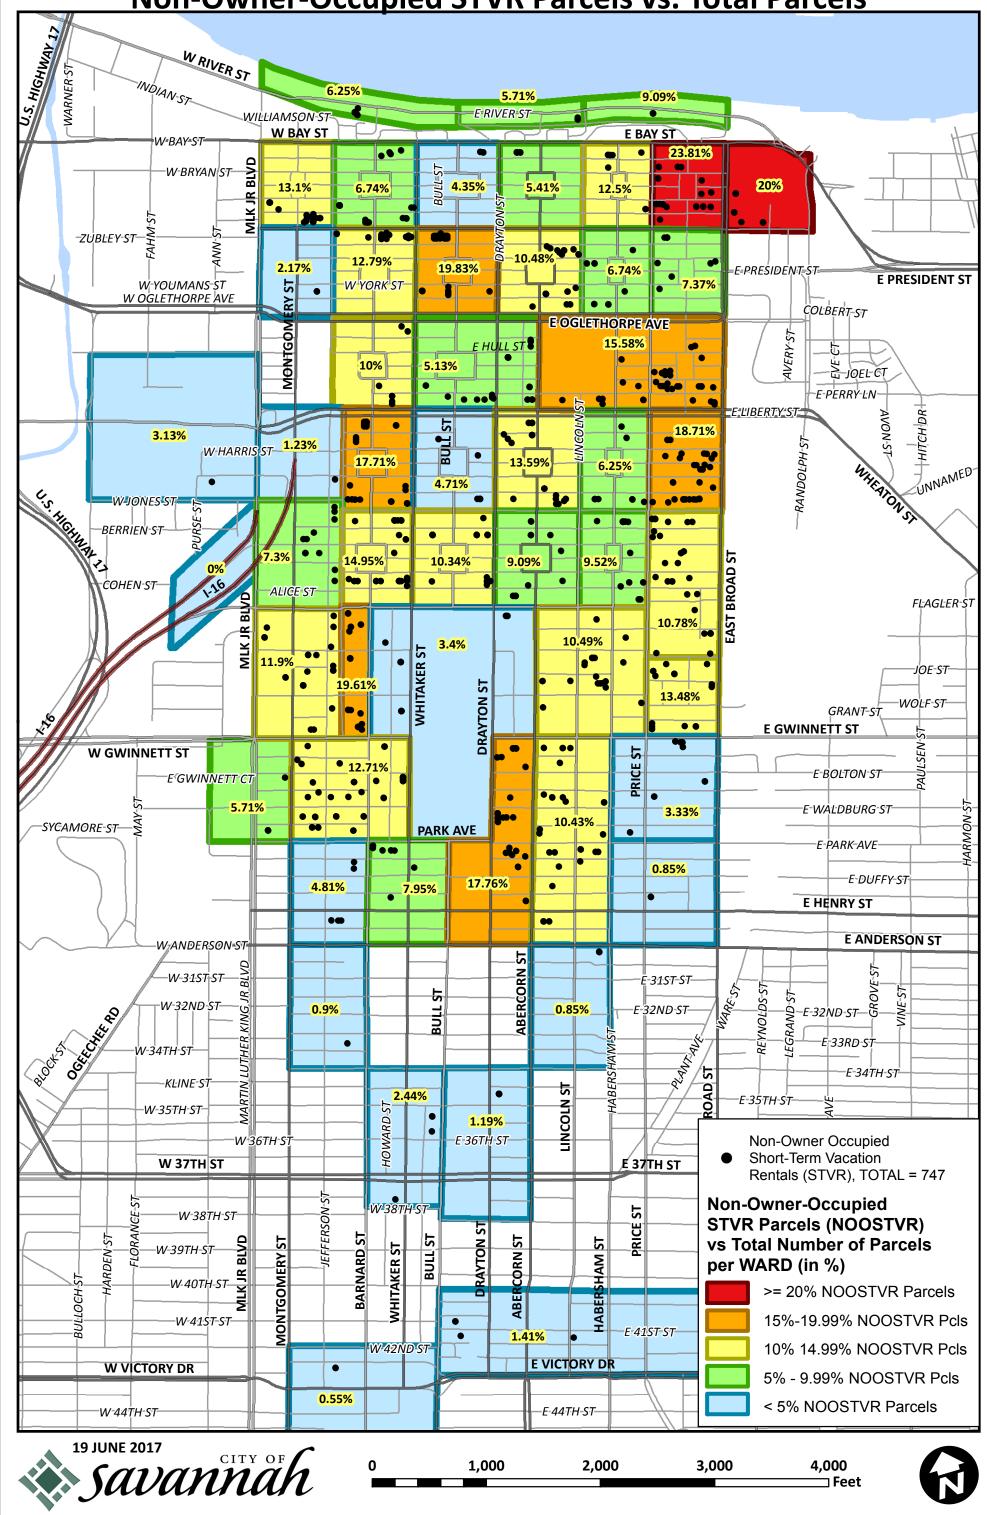

# Short-Term Vacation Rentals by Ward: Total Number of Non-Owner Occupied STVR Units per Ward



# Short-Term Vacation Rentals by Ward: STVR Parcels vs. Total Parcels





# Short-Term Vacation Rentals by Ward: Total Number of Non-Commercial STVR Units per Ward



# Short-Term Vacation Rentals by Ward: Non-Commercial STVR Parcels vs. Total Non-Commercial Parcels



### Short-Term Vacation Rentals by Ward Non-Owner-Occupied STVR Parcels vs. Total STVR Parcels



### Short-Term Vacation Rentals by Ward <u>Non-Owner-Occupied STVR Parcels vs. Total Parcels</u>



| WARD            | PARK IN WARD      | # of<br>STVR<br>UNITS in<br>WARD | # of STVR<br>PARCELS<br>in WARD | TOTAL #<br>of ALL<br>PARCELS<br>in WARD | # of NON-<br>COMMERCIAL<br>STVR UNITS in<br>WARD | # of NON-<br>COMMERCIAL<br>STVR PARCELS<br>in WARD | TOTAL # of<br>NON-<br>COMMERCIAL<br>PARCELS in<br>WARD | % of<br>TOTAL<br>PARCELS<br>that are<br>STVR<br>PARCELS | % of TOTAL<br>NON-<br>COMMERCIAL<br>PARCELS that<br>are NON-<br>COMMERCIAL<br>STVR PARCELS | # of<br>OWNER-<br>OCCUPIED<br>STVR UNITS<br>in WARD | # of<br>OWNER-<br>OCCUPIED<br>STVR<br>PARCELS in<br>WARD | # of NON-<br>OWNER-<br>OCCUPIED<br>STVR UNITS<br>in WARD | # of NON-<br>OWNER-<br>OCCUPIED<br>STVR<br>PARCELS in<br>WARD | % of STVR<br>PARCELS<br>that are<br>NON-<br>OWNER-<br>OCCUPIED<br>STVR<br>PARCELS | % of TOTAL<br>P