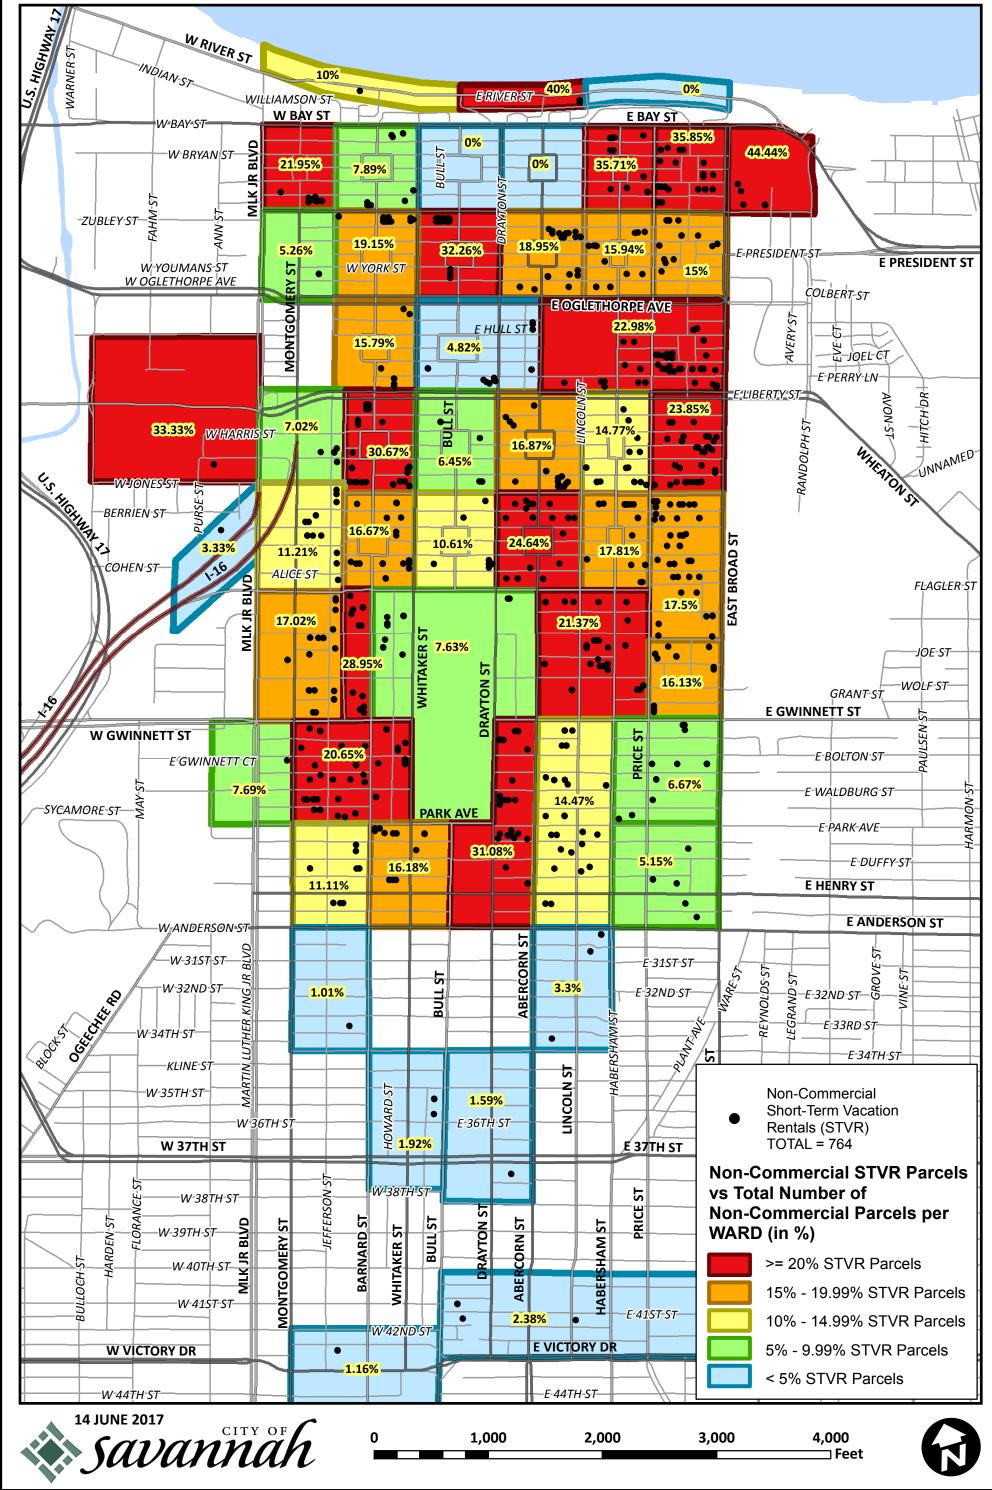

# Short-Term Vacation Rentals by Ward: Non-Commercial STVR Parcels vs. Total Non-Commercial Parcels