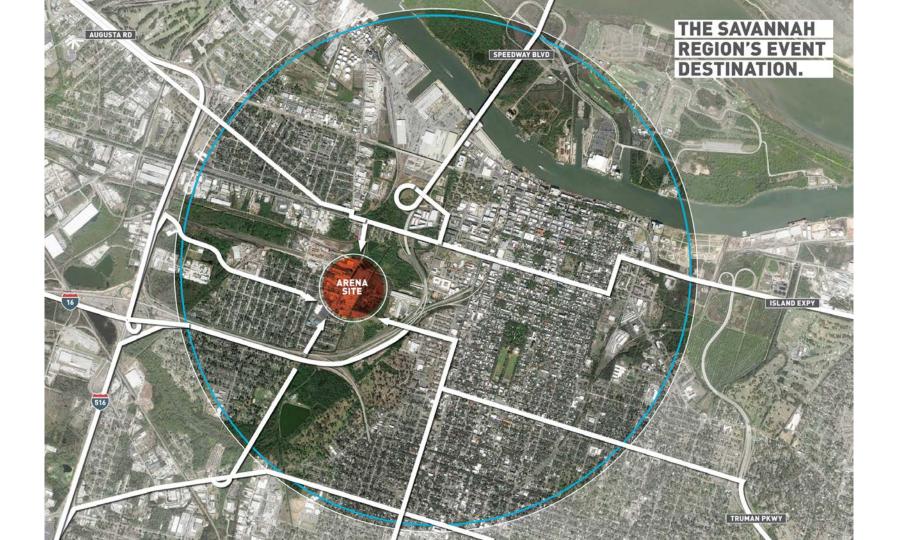

## **SAVANNAH ARENA**

Savannah, Georgia June 21, 2018

SAVANNAH / ANYTHING BUT ORDINARY

**"MOST ROMANTIC NORTH AMERICAN DESTINATIONS** USA Today, January 2018

A. C. MARKER

"10 COOLEST U.S. CITIES TO VISIT IN 2018" Forbes, February 2018