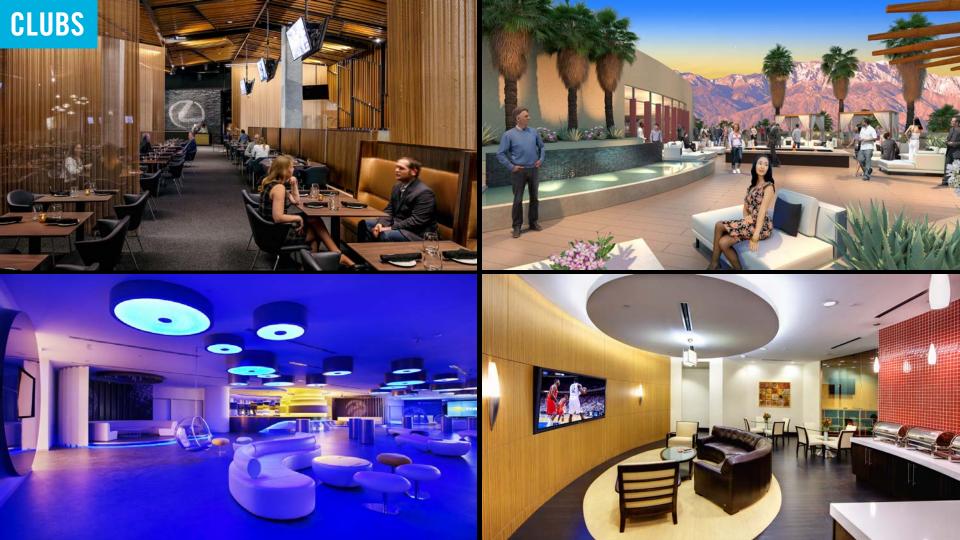

Premier Center | \$300 |         |        | \$370 |       |              |               |

Cost at time of Cost adjusted

#### **DESIGN-RELATED CHANGE ORDER HISTORY**

### Lowest Arena Project Change Order % in the Business!

| 1 <sup>st</sup> Bank Center             | < 1% (.45) |
|-----------------------------------------|------------|
| BelIMTS Place                           | <1% (.8)   |
| Prescott Valley Event Center            | < 1% (.65) |
| North Dakota State University Fargodome | <1% (.2)   |
| Cross Insurance Center                  | <1% (.64)  |
| Cross Insurance Arena                   | < 1% (.47) |
| Saint Louis University Chaifetz Arena   | < 1% (.90) |
| Denny Sanford Premier Center            | < 1% (.5)  |







## CONCOURSES

Mary E

1=

N

1111

CITISLER AND





### PREMIUM SEATING













### **BOWL / FLEXIBILITY**

🔎 pepsi

10.

Budweiser

12

1

2

### **BOWL / FLEXIBILITY**

S1





.0.1











## **CREATE A GREAT COMMUNITY.** NOT JUST A GREAT ARENA.

# Q&A