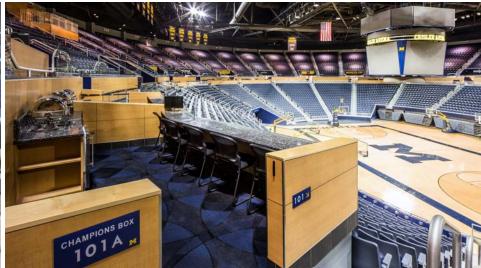

|        | \$370 |       |              |               |

Cost at time of Cost adjusted

#### **DESIGN-RELATED CHANGE ORDER HISTORY**

### Lowest Arena Project Change Order % in the Business!

| 1 <sup>st</sup> Bank Center             | < 1% (.45) |
|-----------------------------------------|------------|
| BelIMTS Place                           | <1% (.8)   |
| Prescott Valley Event Center            | < 1% (.65) |
| North Dakota State University Fargodome | <1% (.2)   |
| Cross Insurance Center                  | <1% (.64)  |
| Cross Insurance Arena                   | < 1% (.47) |
| Saint Louis University Chaifetz Arena   | < 1% (.90) |
| Denny Sanford Premier Center            | < 1% (.5)  |







## CONCOURSES

Mary E

1=

N

1111

CITISLER AND





### PREMIUM SEATING













### **BOWL / FLEXIBILITY**

🔎 pepsi

10.

Budweiser

12

1

2

### **BOWL / FLEXIBILITY**

S1





.0.1











## **CREATE A GREAT COMMUNITY.** NOT JUST A GREAT ARENA.

# Q&A