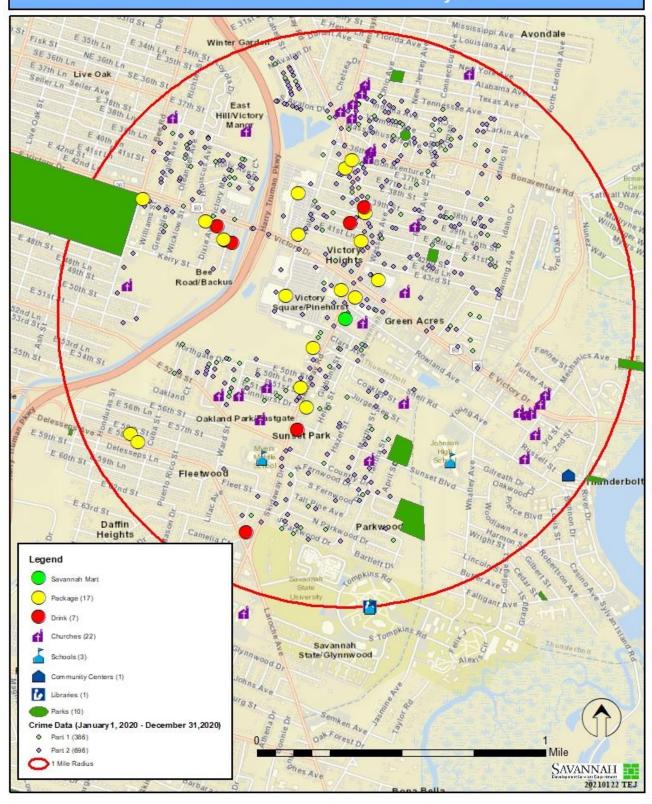

## Savannah Mart - 2810 Skidaway Rd

**Alcohol Beverage Licenses (24 sites)** 

| Business                         | Address                  | Type of<br>Establishment |  |  |
|----------------------------------|--------------------------|--------------------------|--|--|
| BI-LO #5763                      | 2142 E. Victory Drive    | Package                  |  |  |
| Carey Hilliard Restaurant        | 3316 Skidaway Road       | Drink                    |  |  |
| Chipotle Mexican Grill #2041     | 1801 E. Victory Drive    | Drink                    |  |  |
| Corner Stop                      | 2314 Skidaway Road       | Package                  |  |  |
| CVS/Pharmacy #4261               | 2055 E. Victory Drive    | Package                  |  |  |
| Delesseps Quick Stop             | 2022 Delesseps Avenue    | Package                  |  |  |
| Enmark Stations Inc. #491        | 3219 Skidaway Road       | Package                  |  |  |
| Five Point Beverage              | 2103 Skidaway Road       | Package                  |  |  |
| Jay Ambe Food Mart 2015 LLC      | 2511 Skidaway Road       | Package                  |  |  |
| Kroger #979                      | 1900 E. Victory Drive    | Package                  |  |  |
| Longbranch Saloon                | 2411 Skidaway Road       | Drink                    |  |  |
| Own Time Sports and Comedy Grill | 4429 Skidaway Road #B    | Drink                    |  |  |
| Parkers #21                      | 1976 E. Victory Drive    | Package                  |  |  |
| Pump-N-Go                        | 2016 Skidaway Road       | Package                  |  |  |
| Eagle Market #1                  | 3014 Skidaway Road       | Package                  |  |  |
| Shiv's Liquor                    | 1713 E. Victory Road     | Package                  |  |  |
| Skidaway Liquor Center           | 3211 Skidaway Road       | Package                  |  |  |
| Star Food Mart                   | 2016 Delesseps Avenue    | Package                  |  |  |
| Rinconcito Lationo LLC           | 2308 Skidaway Road       | Drink                    |  |  |
| Victory BP                       | 1603 E. Victory Drive    | Package                  |  |  |
| Walgreens #15611                 | 2109 E. Victory Drive    | Package                  |  |  |
| Whole Foods Market               | 1815 E. Victory Drive #A | Drink                    |  |  |
| Whole Foods Market               | 1815 E. Victory Drive #B | Package                  |  |  |
| Zoe's Kitchen                    | 1821 E. Victory Drive    | Drink                    |  |  |

**Religious Organizations (22 sites)** 

| Religious Organizations (22 sites)                                |                |  |  |  |
|-------------------------------------------------------------------|----------------|--|--|--|
| Churches                                                          | Jurisdiction   |  |  |  |
| Bethel AME Church                                                 |                |  |  |  |
| 1814 E 38 <sup>th</sup> Street                                    |                |  |  |  |
| Bible Baptist Church Inc.                                         |                |  |  |  |
| 4608 Skidaway                                                     |                |  |  |  |
| Blessed Assurance Ministry Inc.                                   |                |  |  |  |
| 2001 Indiana                                                      |                |  |  |  |
| 1902 Pennsylvania Avenue                                          |                |  |  |  |
| Bonaventure Church of Christ                                      |                |  |  |  |
| E 36 <sup>th</sup> Street                                         |                |  |  |  |
| Church of Christ                                                  |                |  |  |  |
| 1103 Bonaventure Road                                             |                |  |  |  |
| City Church Savannah Inc.                                         |                |  |  |  |
| 1624 E. 38 <sup>th</sup> Street                                   |                |  |  |  |
| Clothing of Power Church of Resurrection                          |                |  |  |  |
| 3415 Iantha Street                                                |                |  |  |  |
| Faith of God Christian Center                                     |                |  |  |  |
| 2129 Rowland Avenue                                               |                |  |  |  |
| First Assembly of God Savannah Inc.                               |                |  |  |  |
| 1901 Pennsylvania Avenue                                          |                |  |  |  |
| Kirk O' The Isles Presbyterian Church Inc.                        |                |  |  |  |
| 3212 Bee Road                                                     |                |  |  |  |
| Litway Baptist Church                                             |                |  |  |  |
| Coakley Street                                                    |                |  |  |  |
| Mountain of Holiness Church                                       |                |  |  |  |
| 1901 Linnhurst Drive                                              |                |  |  |  |
| New Generation Full Gospel Baptist Church Inc.                    |                |  |  |  |
| 2020 Tennessee Avenue                                             |                |  |  |  |
| Roman Catholic Diocese of Savannah                                |                |  |  |  |
| 2170 E. Victory Drive                                             |                |  |  |  |
| Roman Catholic Diocese of Savannah                                | Thunderbolt    |  |  |  |
| 3115 E. Victory Drive                                             |                |  |  |  |
| Skidaway Baptist Church                                           |                |  |  |  |
| 3321 Skidaway Road                                                | _              |  |  |  |
| Spiritual House of the Lord Inc.                                  |                |  |  |  |
| E. 51 <sup>st</sup> Street                                        | The sales that |  |  |  |
| St. Luke's Evangelical Lutheran                                   | Thunderbolt    |  |  |  |
| 2716 Mechanics                                                    | Thundarhalt    |  |  |  |
| Thunderbolt Baptist                                               | Thunderbolt    |  |  |  |
| 32056 Russell Street                                              |                |  |  |  |
| Soaring Eagles Prophetic Ministry Inc.                            |                |  |  |  |
| 1401 Georgia Avenue                                               | Thunderbolt    |  |  |  |
| Wesley Oak Methodist Church                                       | munderboit     |  |  |  |
| 3124 E. Victory Drive                                             |                |  |  |  |
| Victory Prayer Synagogue, Inc.<br>1914 E. 52 <sup>nd</sup> Street |                |  |  |  |
| 1314 C. 32 311661                                                 |                |  |  |  |

## Schools (3 sites)

| Schools                 | Jurisdiction | Programs       | Grades     | Students | Grade | ESPLOST     |
|-------------------------|--------------|----------------|------------|----------|-------|-------------|
| Myers Middle            |              |                | 6-8        | 598      | D63.2 | 2021:       |
| School                  |              |                |            |          |       | Interior    |
| 2025 E 52 <sup>nd</sup> |              |                |            |          |       | renovations |
| Street                  |              |                |            |          |       |             |
|                         |              |                |            |          |       |             |
| Johnson High            | Thunderbolt  | Choice         | 9-12       | 777      | C73.5 | 2019:       |
| School                  |              | Program        |            |          |       | HVAC        |
| 3012 Sunset             |              | (International |            |          |       | Replacement |
| Blvd                    |              | Baccalaureate) |            |          |       | \$2.9M      |
|                         |              |                |            |          |       |             |
| Savannah State          |              |                | University | 3,688    |       |             |
| University              |              |                |            |          |       |             |
| 3219 College St         |              |                |            |          |       |             |

## Recreational Assets (11 sites)

| Parks                              | Jurisdiction | Acres | Type of Recreational Asset    |
|------------------------------------|--------------|-------|-------------------------------|
| Avondale Park                      |              | 0.9   | Community Parks & Playgrounds |
| Texas Avenue                       |              |       |                               |
| Daffin Park                        |              | 74.8  | Sports and Recreation         |
| 1401 E. Victory                    |              |       |                               |
| Fernwood Park                      |              | 6.28  | Community Parks & Playgrounds |
| 2238 N. Fernwood Drive             |              |       |                               |
| Forrest Hills Park                 |              | 7.1   | Community Parks & Playgrounds |
| Skidaway Rd. and Berkshire Rd      |              |       |                               |
| Holly Heights Park                 |              | 0.15  | Community Parks & Playgrounds |
| 1715 Delesseps Avenue              |              |       |                               |
| Sunset Park                        |              | 3.8   | Community Parks & Playgrounds |
| 2500 Sunset Blvd                   |              |       |                               |
| Thomas Park                        | Thunderbolt  | 0.67  | Community Parks & Playgrounds |
| River Drive                        |              |       |                               |
| Thunderbolt Senior Citizens Center | Thunderbolt  |       | Golden Age Center             |
| 3236 Russel Street                 |              |       |                               |
| Victory Heights Park               |              | 0.93  | Community Parks & Playgrounds |
| 41 <sup>st</sup> Street            |              |       |                               |
| W. E. Honey Park                   | Thunderbolt  | 1.90  | Community Parks & Playgrounds |
| 2450 Mechanics Avenue              |              |       |                               |
| Wessels Park                       |              | 0.68  | Public Greenspace             |
| Wessels Avenue                     |              |       |                               |