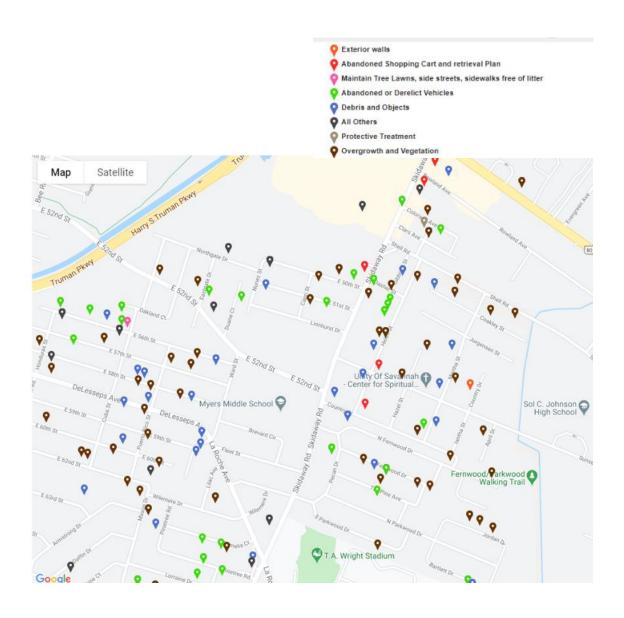

## **Code Compliance Report for Summerset**

Data from 1/2/2020 thru 12/30/2020

Source: CitizenServe

Note: Cases from 1/1/2020 thru 8/2/2020 were reported in EnerGov and did not populate with the property type or identification number when transitioning to CitizenServe. Open cases were corrected as they were addressed but closed cases prior to the initiation of CitizenServe are not reported on the map.