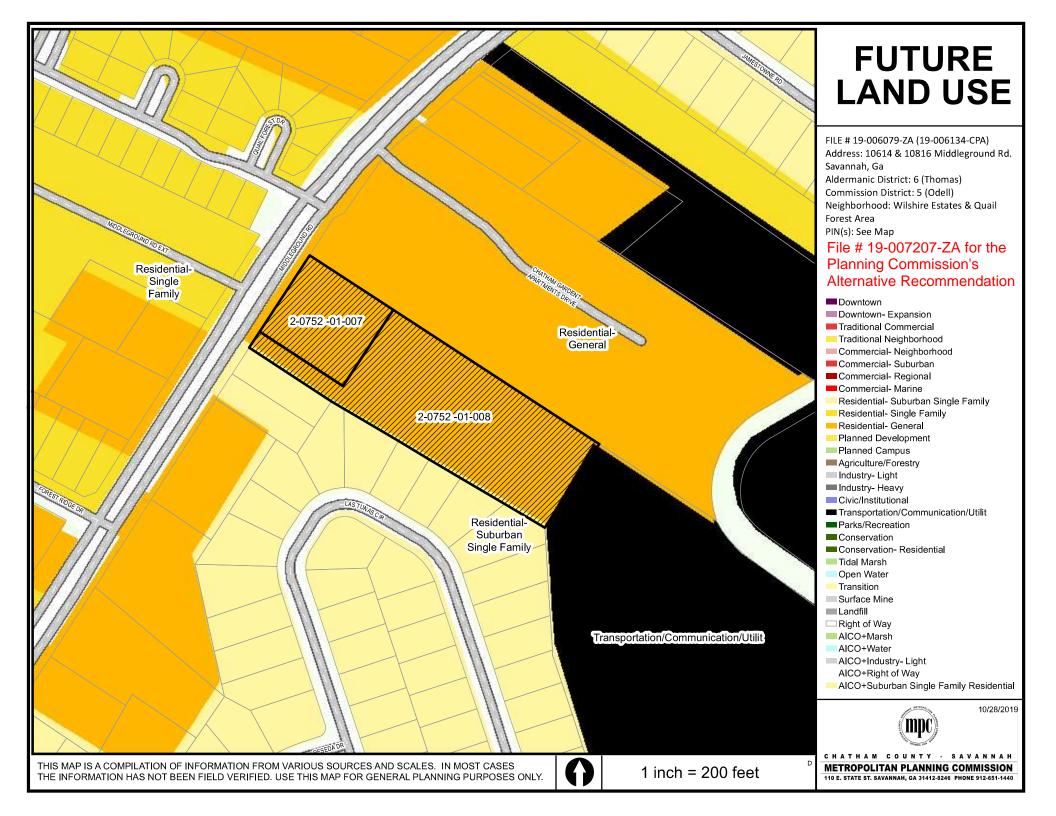

## **AERIAL MAP**

FILE # 19-006079-ZA (19-006134-CPA) Address: 10614 & 10816 Middleground Rd. Aldermanic District: 6 (Thomas) Commission District: 5 (Odell) Neighborhood: Wilshire Estates & Quail Forest Area PIN(s): See Map

File # 19-007207-ZA for the Planning Commission's Alternative Recommendation of **Rezoning Both Properties** to the R-M-25 Zoning **District** 

10/28/2019

**METROPOLITAN PLANNING COMMISSION** 110 E. STATE ST. SAVANNAH, GA 31412-8246 PHONE 912-651-1440

THIS MAP IS A COMPILATION OF INFORMATION FROM VARIOUS SOURCES AND SCALES. IN MOST CASES THE INFORMATION HAS NOT BEEN FIELD VERIFIED. USE THIS MAP FOR GENERAL PLANNING PURPOSES ONLY.