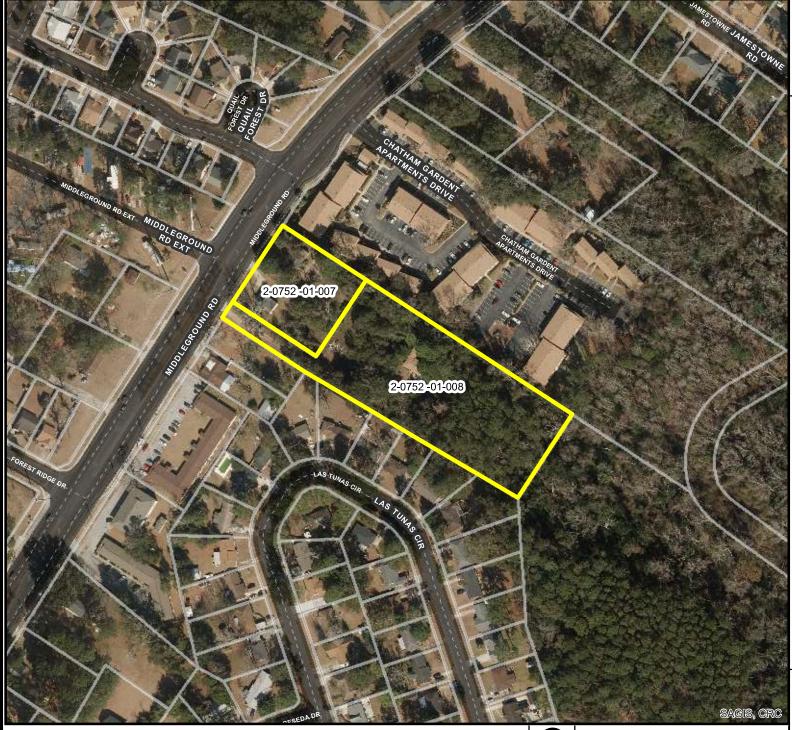

## **AERIAL MAP**

FILE # 19-006079-ZA (19-006134-CPA) Address: 10614 & 10816 Middleground Rd. Aldermanic District: 6 (Thomas) Commission District: 5 (Odell) Neighborhood: Wilshire Estates & Quail Forest Area PIN(s): See Map

THIS MAP IS A COMPILATION OF INFORMATION FROM VARIOUS SOURCES AND SCALES. IN MOST CASES THE INFORMATION HAS NOT BEEN FIELD VERIFIED. USE THIS MAP FOR GENERAL PLANNING PURPOSES ONLY.