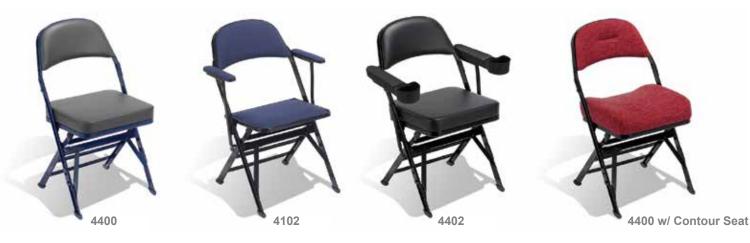

## 4000 Series

The 4000 Series Clarin chair has become the standard in portable seating among arenas and public assembly facilities worldwide. Featuring an automatic or manual uplift seat, the 4000 Series chairs are designed to maximize row traffic space and enhance patron safety. Standard on all 4000 Series chairs are oval marking decals on the seat bottoms for easy seat identification.