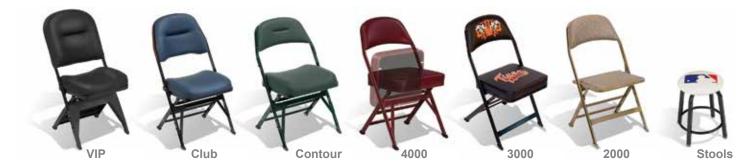

arin chair has become the standard in portable seating among arenas and public assembly facilities worldwide. Featuring an automatic or manual uplift seat, the 4000 Series chairs are designed to maximize row traffic space and enhance patron safety. Standard on all 4000 Series chairs are oval marking decals on the seat bottoms for easy seat identification.



**ussey**seating<sup>™</sup>

Clarin 4000 Series | Model 4400 Madison Square Garden • New York, NY

## Dimensional Data

The chair and storage cart dimensional data shown is for our standard models. For a full list of models, visit **www.clarinseating.com**.

## Warranty

- 12 years: frame
- 8 years: heavy duty frame
- 5 years: weather fighter treatment option
- 1 year: upholstery, feet



3000 Series



Our Portable Chair Collection





38 Dyer Street Extension North Berwick, Maine 03906 USA Toll Free (USA) 1.800.341.0401 Tel: +1.207.676.2221 • Fax: +1.207.676.2222 info@clarinseating.com • www.clarinseating.com