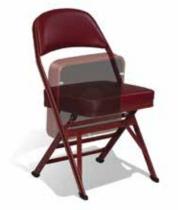

## 4000 Series

The 4000 Series Clarin chair has become the standard in portable seating among arenas and public assembly facilities worldwide. Featuring an automatic or manual uplift seat, the 4000 Series chairs are designed to maximize row traffic space and enhance patron safety. Standard on all 4000 Series chairs are oval marking decals on the seat bottoms for easy seat identification.

**ussey**seating<sup>™</sup>

Clarin 4000 Series | Model 4400 Madison Square Garden • New York, NY