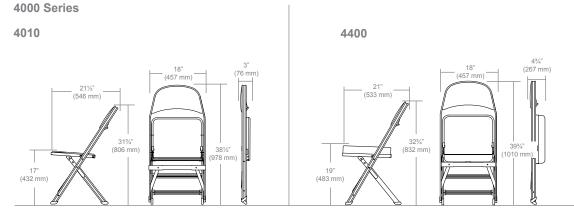

## Dimensional Data

The chair and storage cart dimensional data shown is for our standard models. For a full list of models, visit **www.clarinseating.com**.