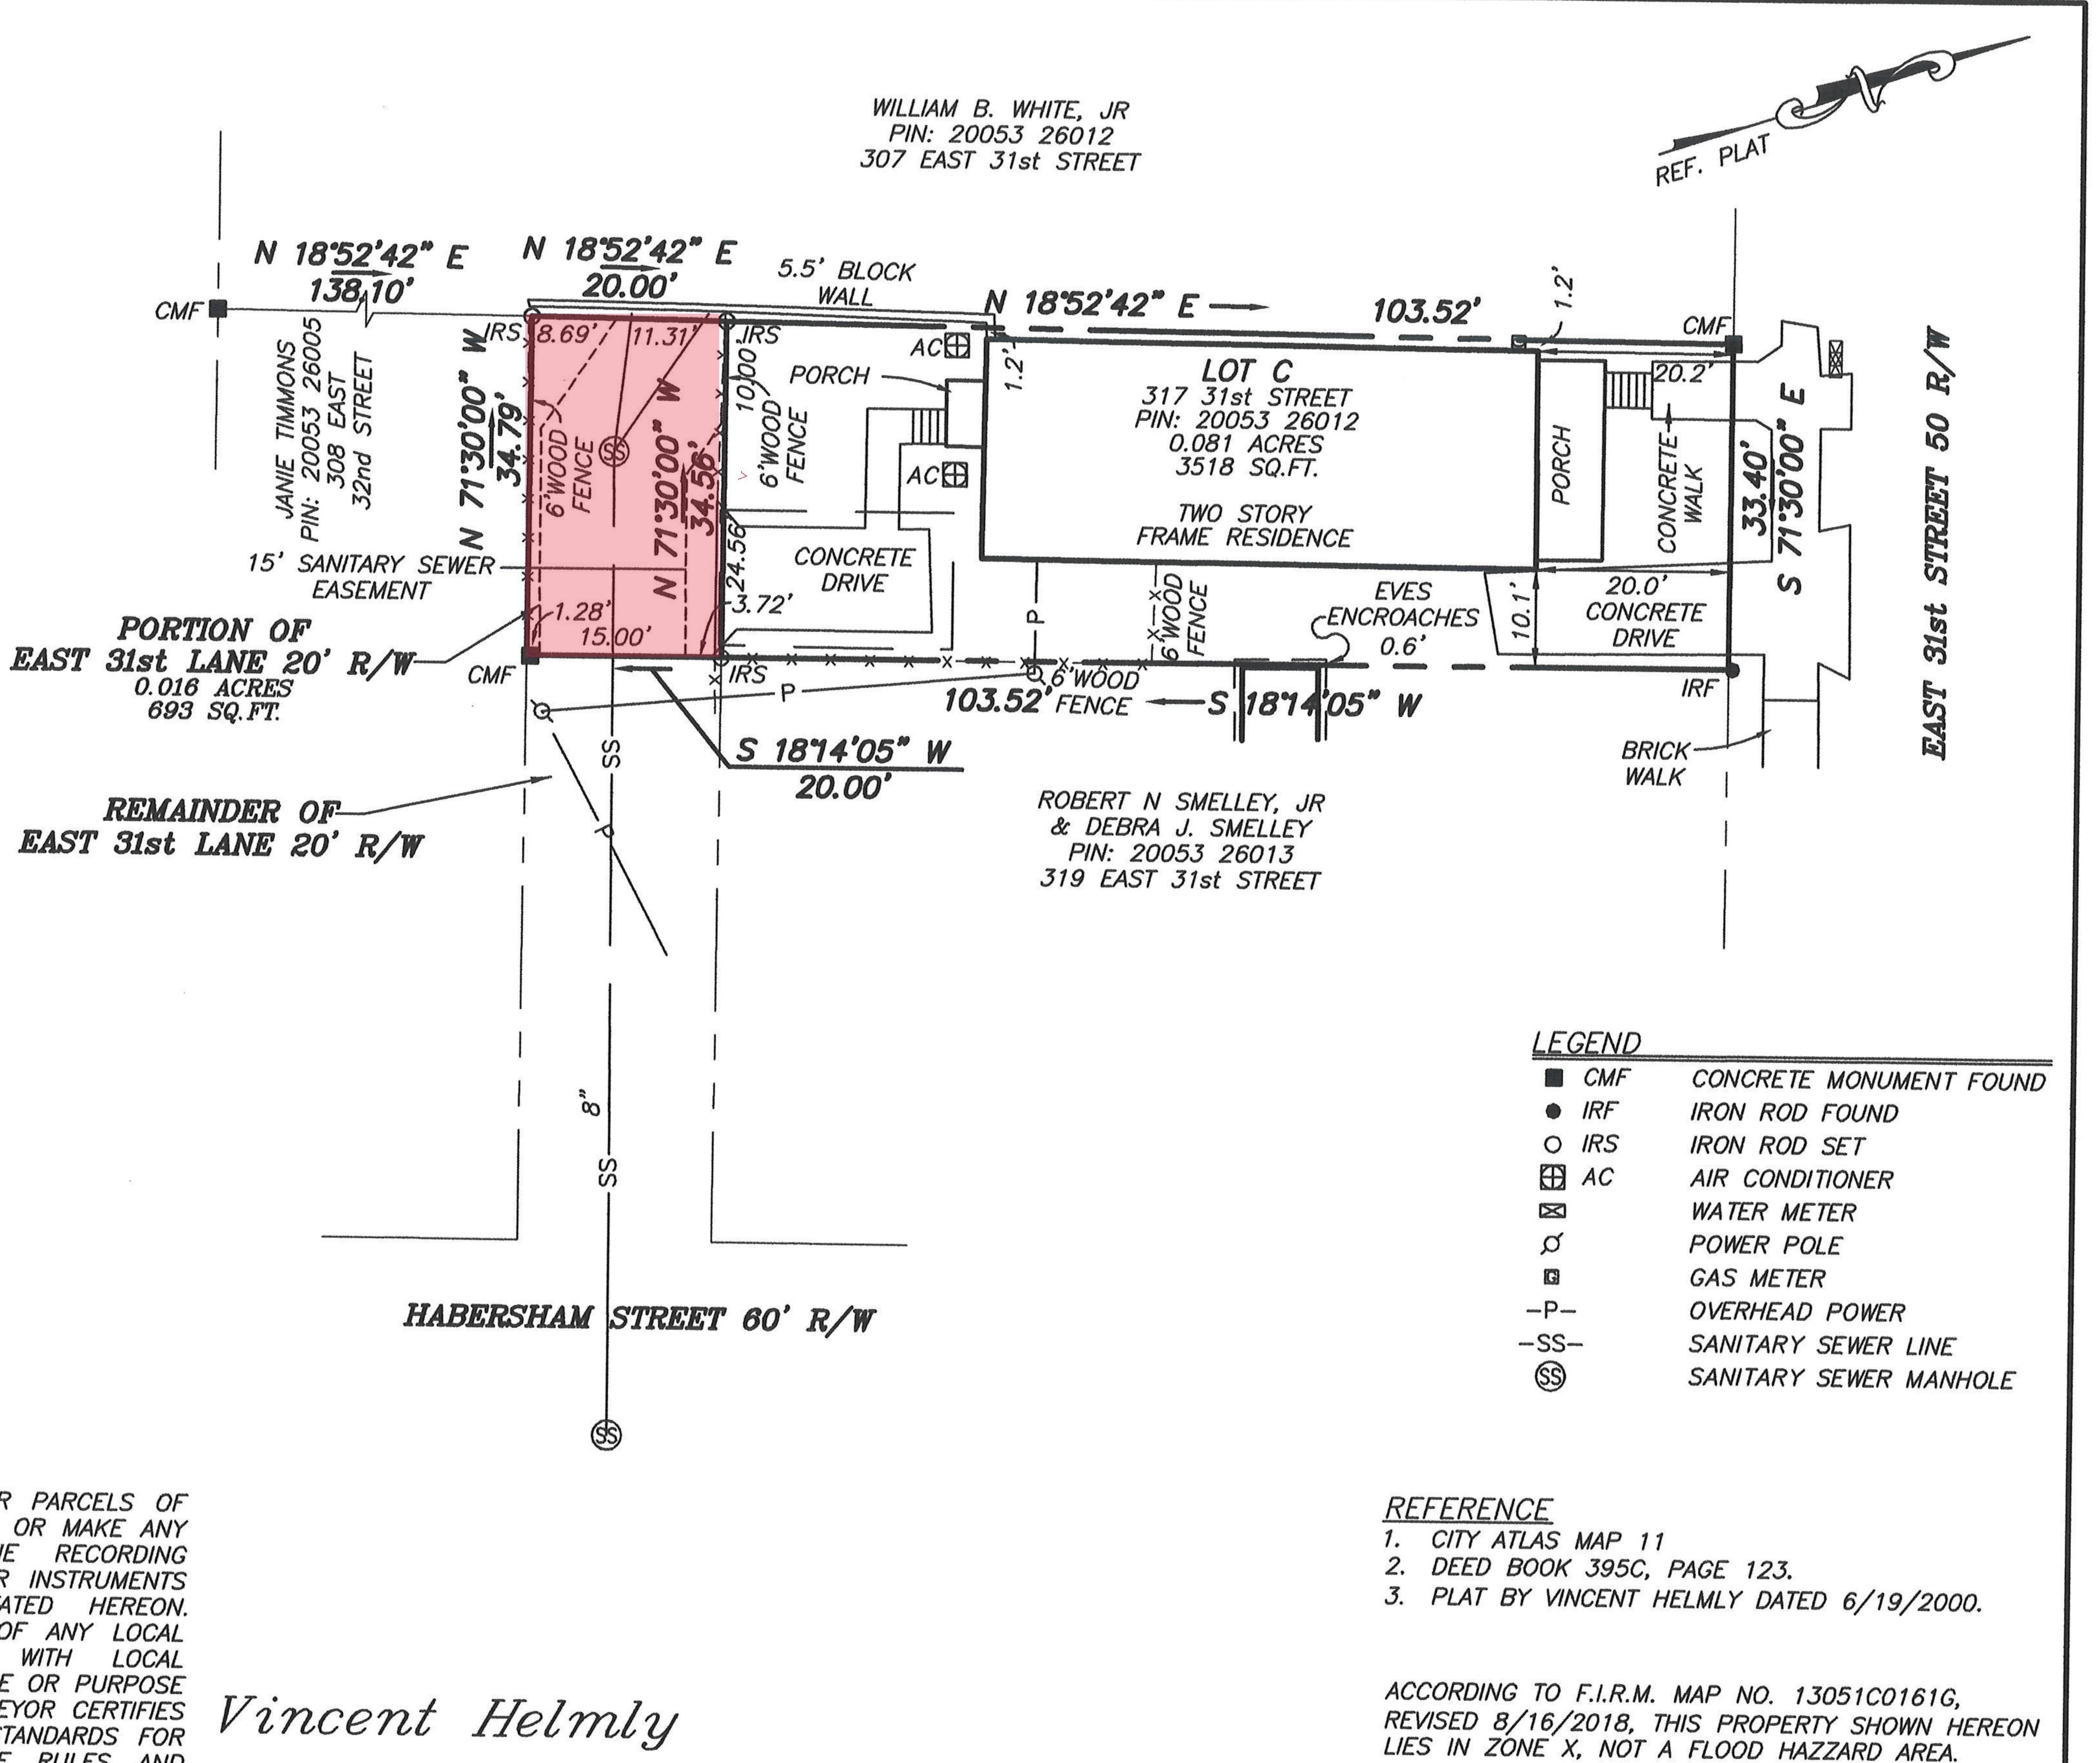

THIS AREA RESERVED FOR CLERK OF SUPERIOR COURT

Area of E 31<sup>st</sup> Lane Petitioned to be Declared Surplus

AN ASBUILT SURVEY OF LOT C, CUMMINGS WARD CITY OF SAVANNAH, CHATHAM COUNTY, GEORGIA

ADDRESS: 317 EAST 31st STREET PIN: 20053 26012 SURVEYED FOR: JONATHAN B. MCLEROY

THIS PLAT IS A RETRACEMENT OF AN EXISTING PARCEL OR PARCELS OF LAND AND DOES NOT SUBDIVIDE OR CREATE A NEW PARCEL OR MAKE ANY CHANGES TO ANY REAL PROPERTY BOUNDARIES. THE RECORDING INFORMATION OF THE DOCUMENTS, MAPS, PLATS, OR OTHER INSTRUMENTS WHICH CREATED THE PARCEL OR PARCELS ARE STATED HEREON. RECORDATION OF THIS PLAT DOES NOT IMPLY APPROVAL OF ANY LOCAL JURISDICTION. AVAILABILITY OF PERMITS, COMPLIANCE WITH LOCAL REGULATIONS OR REQUIREMENTS, OR SUITABILITY FOR ANY USE OR PURPOSE OF THE LAND. FURTHERMORE, THE UNDERSIGNED LAND SURVEYOR CERTIFIES THAT THIS PLAT COMPLIES WITH THE MINIMUM TECHNICAL STANDARDS FOR PROPERTY SURVEYS IN GEORGIA AS SET FORTH IN THE RULES AND REGULATIONS OF THE GEORGIA BOARD OF REGISTRATION FOR PROFESSIONAL ENGINEERS AND LAND SURVEYORS AND AS SET FORTH IN O.C.G.A. SECTION 15-6-67.

2/19/19 VINCENT HELMLY GA. REG. LAND SURVEYOR NO. 1882

129-A BURTON ROAD SAVANNAH, GEORGIA 31405 (912) 925 3523

FIELD SURVEY DATE: 10/9/2019 DATE: 10/10/2019 JOB No. 19-205

ERROR OF CLOSURE FIELD: 1/29,286 ANGLE ERROR: 3" PER ANGLE POINT ADJUSTED BY COMPASS METHOD. PLAT: 1/230,271 EQUIPMENT: TOPCON GTS236W TOTAL STATION: SINGLE PRISM