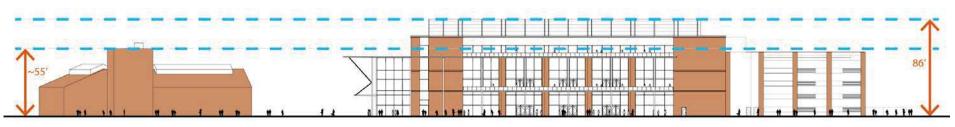

feedback.
- Scheme 1 and 3 were overwhelming favorites





**CONCEPT 1** 

#### **CONCEPT 3**



#### **COMMUNITY MEETING #2 RECAP**

Comment Card Responses

- "warm and inviting yet still modern" a modern building with glass and transparency
- The indoor/outdoor connection and "porches"
- The use of brick was very positive
- Trellis/overhang for shading and scale
- Sustainability

Like the use of brick because it is...

- Appropriate for Savannah context 13
- Warm 4
- General 6
- Like brick blended with other materials 10

#### Don't like brick because it is....

•

overused in Savannah



6

# **ARENA DESIGN DEVELOPMENT**



HISTORIC DISTRICT





HISTORIC DISTRICT





CANAL DISTRICT / SURROUNDING AREAS





ARENA SITE / SURROUNDING AREA





#### SCALE REFERENCE

WATERWORKS BUILDING



WATERWORKS BUILDING

SAVANNAH ARENA



#### **CONCEPT IDEAS** CANAL CORNER SKETCH





EAST ELEVATION



#### EAST ELEVATION

HORIZONTAL BANDING
VERTICAL BRICK BAYS
BASE / MIDDLE / TOP





CANAL CLOSE UP SKETCH





EAST ELEVATION



EAST ELEVATION



SOUTH ELEVATION



#### SOUTH ELEVATION

STRONG CORNERS
BRICK DETAILING
ELEVATED TERRACES





#### STILES CORNER SKETCH





WEST ELEVATION



#### WEST ELEVATION

VERTICAL WINDOWS
GREEN WALLS
ARTICULATED BASE
STRONG HEADERS / SILLS





#### INTERIOR LOBBY SKETCH





## **Thank You**