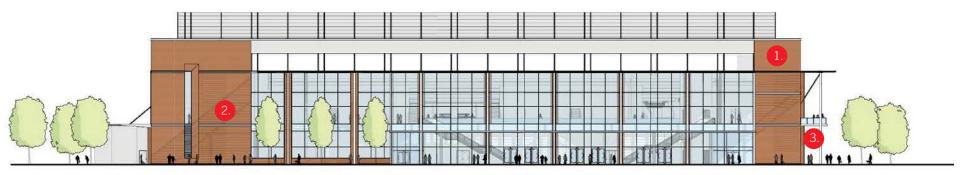

ion and "porches"
- The use of brick was very positive
- Trellis/overhang for shading and scale
- Sustainability

Like the use of brick because it is...

- Appropriate for Savannah context 13
- Warm 4
- General 6
- Like brick blended with other materials 10

#### Don't like brick because it is....

•

overused in Savannah



6

# **ARENA DESIGN DEVELOPMENT**



HISTORIC DISTRICT





HISTORIC DISTRICT





CANAL DISTRICT / SURROUNDING AREAS





ARENA SITE / SURROUNDING AREA





#### SCALE REFERENCE

WATERWORKS BUILDING



WATERWORKS BUILDING

SAVANNAH ARENA



#### **CONCEPT IDEAS** CANAL CORNER SKETCH





EAST ELEVATION



#### EAST ELEVATION

HORIZONTAL BANDING
VERTICAL BRICK BAYS
BASE / MIDDLE / TOP





CANAL CLOSE UP SKETCH





EAST ELEVATION



EAST ELEVATION



SOUTH ELEVATION



#### SOUTH ELEVATION

STRONG CORNERS
BRICK DETAILING
ELEVATED TERRACES





#### STILES CORNER SKETCH





WEST ELEVATION



#### WEST ELEVATION

VERTICAL WINDOWS
GREEN WALLS
ARTICULATED BASE
STRONG HEADERS / SILLS





#### INTERIOR LOBBY SKETCH





## **Thank You**