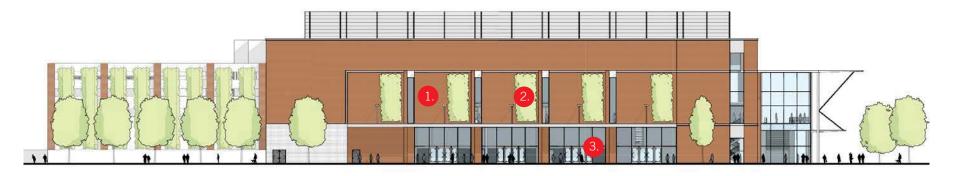

#### EAST ELEVATION

HORIZONTAL BANDING
VERTICAL BRICK BAYS
BASE / MIDDLE / TOP

CANAL CLOSE UP SKETCH

EAST ELEVATION

EAST ELEVATION

SOUTH ELEVATION

#### SOUTH ELEVATION

STRONG CORNERS
BRICK DETAILING
ELEVATED TERRACES

#### STILES CORNER SKETCH

WEST ELEVATION

#### WEST ELEVATION

VERTICAL WINDOWS
GREEN WALLS
ARTICULATED BASE
STRONG HEADERS / SILLS