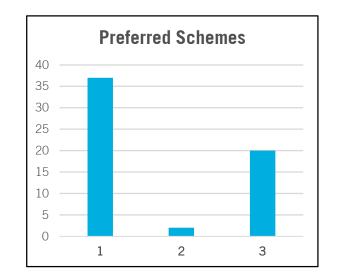

#### **COMMUNITY MEETING #2 RECAP**

3 Schemes

- The goal was to give the community a variety of designs for feedback.
- Scheme 1 and 3 were overwhelming favorites

**CONCEPT 1** 