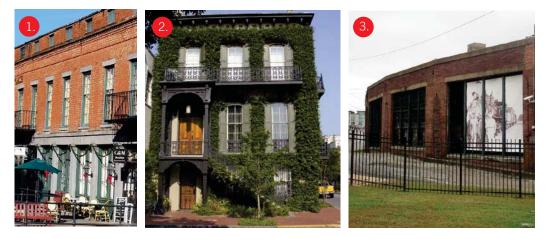

Like the use of brick because it is...

- Appropriate for Savannah context 13
- Warm 4
- General 6
- Like brick blended with other materials 10

#### Don't like brick because it is....

•

overused in Savannah

6