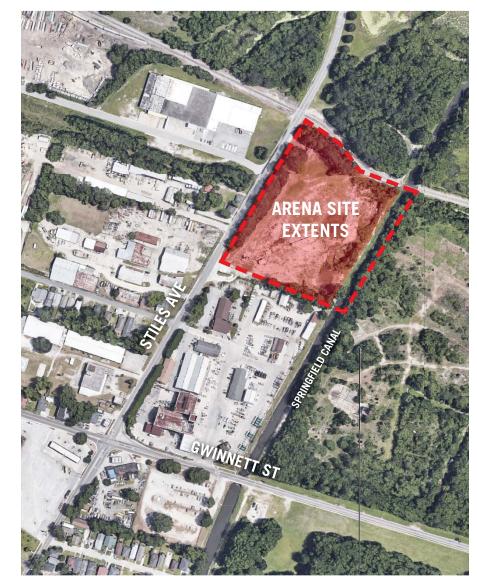

# **ARENA DESIGN DEVELOPMENT**

HISTORIC DISTRICT

HISTORIC DISTRICT

CANAL DISTRICT / SURROUNDING AREAS

ARENA SITE / SURROUNDING AREA