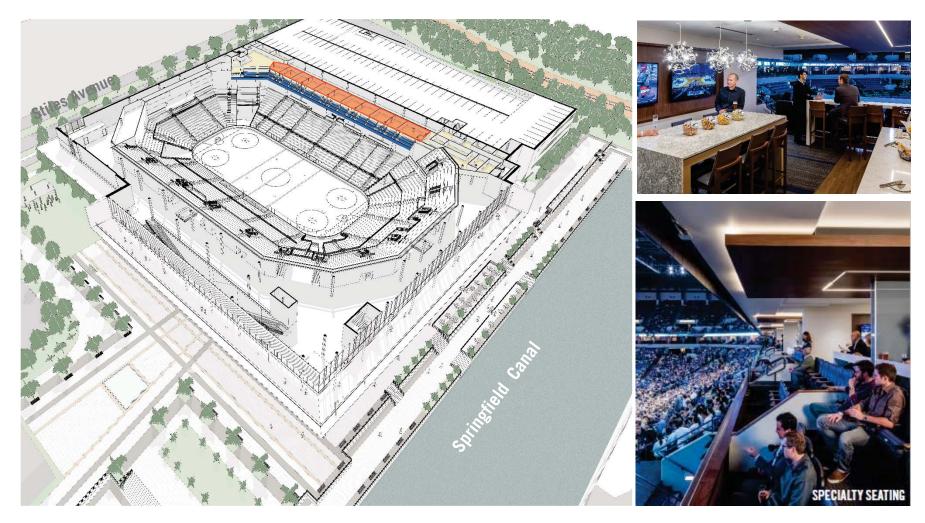

nah Arena

- Provide a **"first class" entertainment venue** for the community, performers and businesses
- A flexible arena that can host a diverse array of events: concerts, basketball, arena football, hockey, and family shows
- Accessible and comfortable for everyone.
- Amenities and programs that can be used by the community outside of event times.





#### **BARRETT SPORTS GROUP STUDY**

Savannah Arena Recommendations

## **Arena Program Recommendations**

- 360 Degree 8,500–9,500 seats
- 270 Degree(EndStage) 7,500–8,000 seats
- Suites12–15
- Club Seats 350-450



#### **BUILDING SECTION**

**Building Organization** 





#### **EVENT LEVEL PROGRAM**

Lobby





#### **CONCOURSE LEVEL PROGRAM**

#### **Concourse Circulation**





#### SUITE LEVEL PROGRAM

#### **Corporate Suites**





## **OVERLOOK LEVEL PROGRAM**

Overlook





## **BOWL FLEXIBILITY**





## **END STAGE LAYOUT**



...

mur mun



## BASKETBALL LAYOUT





## **HOCKEY LAYOUT**







## **RODEO / EQUESTRIAN LAYOUT**





## **CIRCUS LAYOUT**



# **COMMUNITY FEEDBACK**



#### WHAT IS MOST IMPORTANT FOR THE ARENA TO BE CONSIDERED A SUCCESS?

Over 1000+ Online Survey Responses



#### **COMMUNITY MEETING #1 RECAP**

Most Liked Images – Exterior + Site











#### **COMMUNITY MEETING #1 RECAP**

Most Liked Images – Interior + Amenities





#### **COMMUNITY MEETING #2 RECAP**

3 Schemes

- The goal was to give the community a variety of designs for feedback.
- Scheme 1 and 3 were overwhelming favorites





**CONCEPT 1** 

#### **CONCEPT 3**



#### **COMMUNITY MEETING #2 RECAP**

Comment Card R