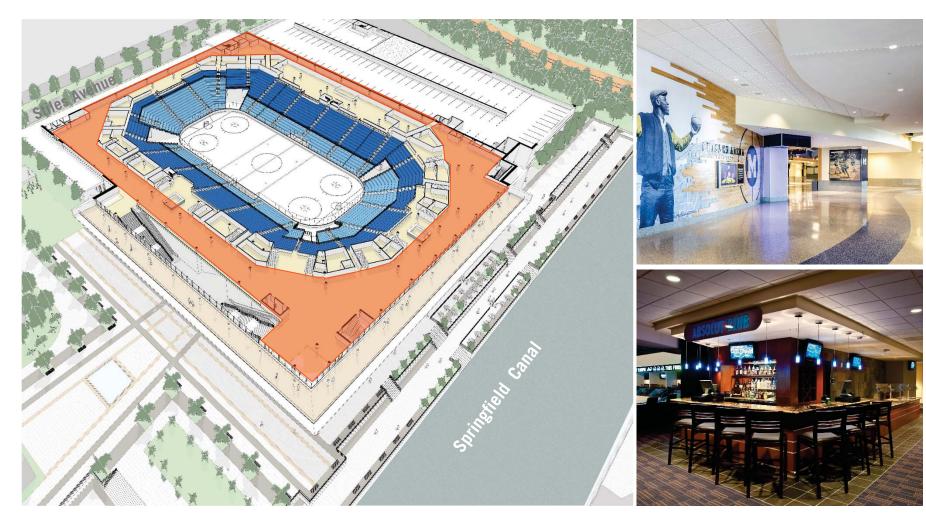

SIGN + BUILDING PROGRAM**



## **PROJECT VISION**

Savannah Arena

- Provide a **"first class" entertainment venue** for the community, performers and businesses
- A flexible arena that can host a diverse array of events: concerts, basketball, arena football, hockey, and family shows
- Accessible and comfortable for everyone.
- Amenities and programs that can be used by the community outside of event times.





#### **BARRETT SPORTS GROUP STUDY**

Savannah Arena Recommendations

## **Arena Program Recommendations**

- 360 Degree 8,500–9,500 seats
- 270 Degree(EndStage) 7,500–8,000 seats
- Suites12–15
- Club Seats 350-450



#### **BUILDING SECTION**

**Building Organization** 





#### **EVENT LEVEL PROGRAM**

Lobby





#### **CONCOURSE LEVEL PROGRAM**

#### **Concourse Circulation**





#### SUITE LEVEL PROGRAM

#### **Corporate Suites**





## **OVERLOOK LEVEL PROGRAM**

Overlook





## **BOWL FLEXIBILITY**





## **END STAGE LAYOUT**



...

mur mun



## BASKETBALL LAYOUT





## **HOCKEY LAYOUT**







## **RODEO / EQUESTRIAN LAYOUT**





## **CIRCUS LAYOUT**



# **COMMUNITY FEEDBACK**



#### WHAT IS MOST IMPORTANT FOR THE ARENA TO BE CONSIDERED A SUCCESS?

Over 1000+ Online Survey Responses



#### **COMMUNITY MEETING #1 RECAP**

Most Liked Images – Exterior + Site











#### **COMMUNITY MEETING #1 RECAP**

Most Liked Images – Interior + Amenities





#### **COMMUNITY MEETING #2 RECAP**

3 Schemes

- The goal was to give the community a variety of designs for feedback.
- Scheme 1 and 3 were overwhelming favorites





**CONCEPT 1** 

#### **CONCEPT 3