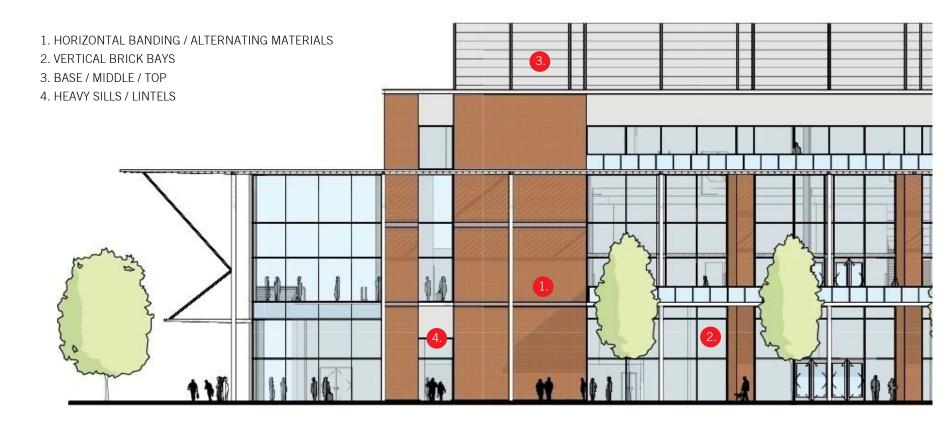

#### EAST ELEVATION

HORIZONTAL BANDING
VERTICAL BRICK BAYS
BASE / MIDDLE / TOP

CANAL CLOSE UP SKETCH

EAST ELEVATION

EAST ELEVATION

SOUTH ELEVATION