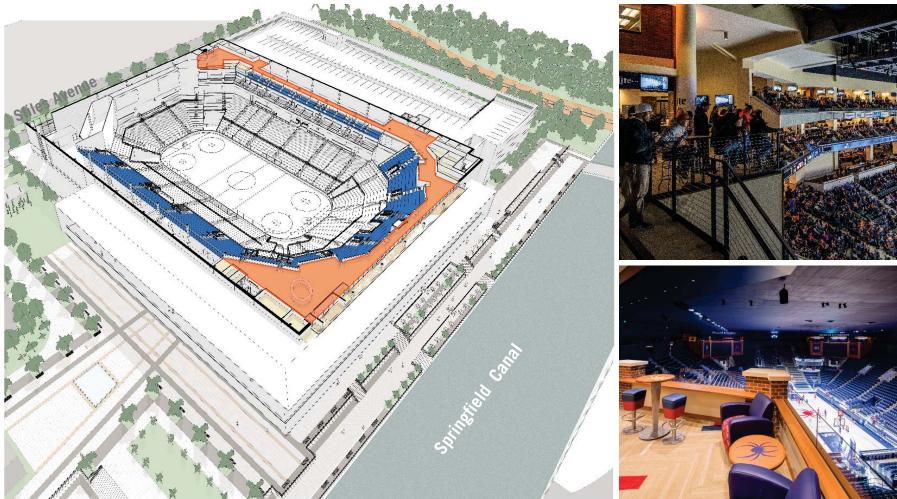

ainment venue** for the community, performers and businesses
- A flexible arena that can host a diverse array of events: concerts, basketball, arena football, hockey, and family shows
- Accessible and comfortable for everyone.
- Amenities and programs that can be used by the community outside of event times.





#### **BARRETT SPORTS GROUP STUDY**

Savannah Arena Recommendations

## **Arena Program Recommendations**

- 360 Degree 8,500–9,500 seats
- 270 Degree(EndStage) 7,500–8,000 seats
- Suites12–15
- Club Seats 350-450



#### **BUILDING SECTION**

**Building Organization** 





#### **EVENT LEVEL PROGRAM**

Lobby





#### **CONCOURSE LEVEL PROGRAM**

#### **Concourse Circulation**





#### SUITE LEVEL PROGRAM

#### **Corporate Suites**





## **OVERLOOK LEVEL PROGRAM**

Overlook





## **BOWL FLEXIBILITY**





## **END STAGE LAYOUT**



...

mur mun



## BASKETBALL LAYOUT





## **HOCKEY LAYOUT**







## **RODEO / EQUESTRIAN LAYOUT**





## **CIRCUS LAYOUT**



# **COMMUNITY FEEDBACK**



#### WHAT IS MOST IMPORTANT FOR THE ARENA TO BE CONSIDERED A SUCCESS?

Over 1000+ Online Survey Responses



#### **COMMUNITY MEETING #1 RECAP**

Most Liked Images – Exterior + Site











#### **COMMUNITY MEETING #1 RECAP**

Most Liked Images – Interior + Amenities





#### **COMMUNITY MEETING #2 RECAP**

3 Schemes

- The goal was to give the community a variety of designs for feedback.
- Scheme 1 and 3 were overwhelming favorites





**CONCEPT 1** 

#### **CONCEPT 3**



#### **COMMUNITY MEETING #2 RECAP**

Comment Card Responses

- "warm and inviting yet still mode