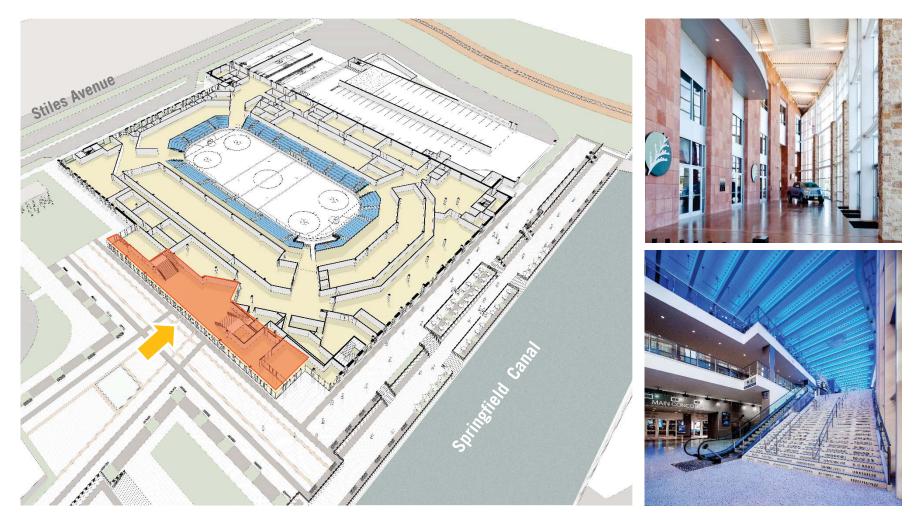

y Feedback Recap** 

**O3 / Arena Design Development** 



# **BOWL DESIGN + BUILDING PROGRAM**



## **PROJECT VISION**

Savannah Arena

- Provide a **"first class" entertainment venue** for the community, performers and businesses
- A flexible arena that can host a diverse array of events: concerts, basketball, arena football, hockey, and family shows
- Accessible and comfortable for everyone.
- Amenities and programs that can be used by the community outside of event times.





#### **BARRETT SPORTS GROUP STUDY**

Savannah Arena Recommendations

## **Arena Program Recommendations**

- 360 Degree 8,500–9,500 seats
- 270 Degree(EndStage) 7,500–8,000 seats
- Suites12–15
- Club Seats 350-450



#### **BUILDING SECTION**

**Building Organization** 





#### **EVENT LEVEL PROGRAM**

Lobby





#### **CONCOURSE LEVEL PROGRAM**

#### **Concourse Circulation**





#### SUITE LEVEL PROGRAM

#### **Corporate Suites**





## **OVERLOOK LEVEL PROGRAM**

Overlook





## **BOWL FLEXIBILITY**





## **END STAGE LAYOUT**



...

mur mun



## BASKETBALL LAYOUT





## **HOCKEY LAYOUT**







## **RODEO / EQUESTRIAN LAYOUT**





## **CIRCUS LAYOUT**



# **COMMUNITY FEEDBACK**



#### WHAT IS MOST IMPORTANT FOR THE ARENA TO BE CONSIDERED A SUCCESS?

Over 1000+ Online Survey Responses



#### **COMMUNITY MEETING #1 RECAP**

Most Liked Images – Exterior + Site











#### **COMMUNITY MEETING #1 RECAP**

Most Liked Images – Interior + Amenities





#### **COMMUNITY MEETING #2 RECAP**

3 Schemes

- The goal was to give the community a variety of designs for feedback.
- Scheme 1 a