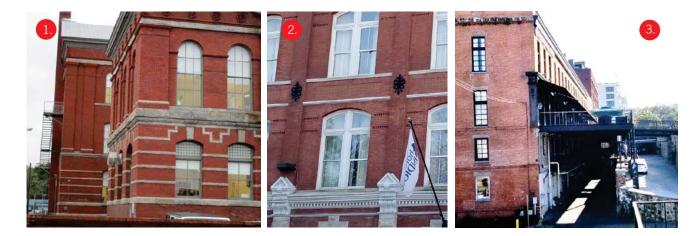

for shading and scale
- Sustainability

Like the use of brick because it is...

- Appropriate for Savannah context 13
- Warm 4
- General 6
- Like brick blended with other materials 10

#### Don't like brick because it is....

•

overused in Savannah



6

# **ARENA DESIGN DEVELOPMENT**



HISTORIC DISTRICT





HISTORIC DISTRICT





CANAL DISTRICT / SURROUNDING AREAS





ARENA SITE / SURROUNDING AREA





#### SCALE REFERENCE

WATERWORKS BUILDING



WATERWORKS BUILDING

SAVANNAH ARENA



#### **CONCEPT IDEAS** CANAL CORNER SKETCH





EAST ELEVATION



#### EAST ELEVATION

HORIZONTAL BANDING
VERTICAL BRICK BAYS
BASE / MIDDLE / TOP





CANAL CLOSE UP SKETCH





EAST ELEVATION



EAST ELEVATION



SOUTH ELEVATION



#### SOUTH ELEVATION

STRONG CORNERS
BRICK DETAILING
ELEVATED TERRACES





#### STILES CORNER SKETCH





WEST ELEVATION



#### WEST ELEVATION

VERTICAL WINDOWS
GREEN WALLS
ARTICULATED BASE
STRONG HEADERS / SILLS





#### INTERIOR LOBBY SKETCH





## **Thank You**