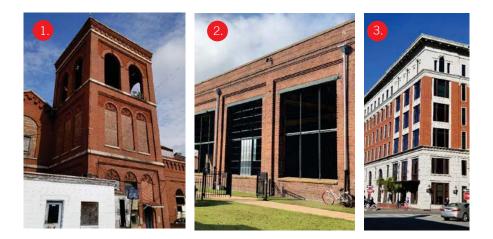

#### EAST ELEVATION

HORIZONTAL BANDING
VERTICAL BRICK BAYS
BASE / MIDDLE / TOP

CANAL CLOSE UP SKETCH

EAST ELEVATION

EAST ELEVATION

SOUTH ELEVATION

#### SOUTH ELEVATION

STRONG CORNERS
BRICK DETAILING
ELEVATED TERRACES